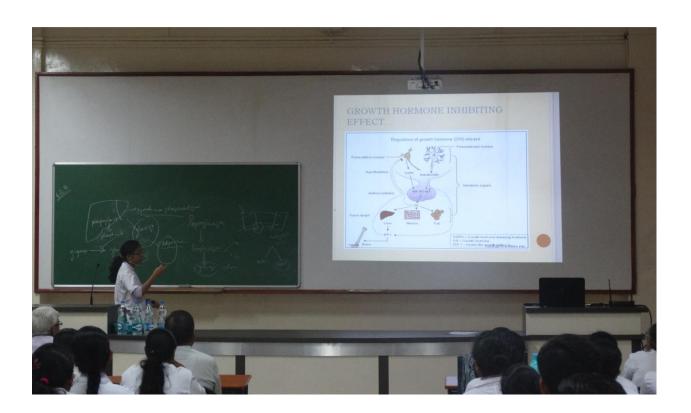

## 2. Symposium on 'Endocrine Pancrease' organized by Department of Physiology:

#### Symposium Report

The Department of Physiology had arranged a symposium on "Endocrine Pancreas' on 6.2.16 from 10a.m.to1pm.

Following were the participants who talked on different aspects of *Endocrine Pancreas* .