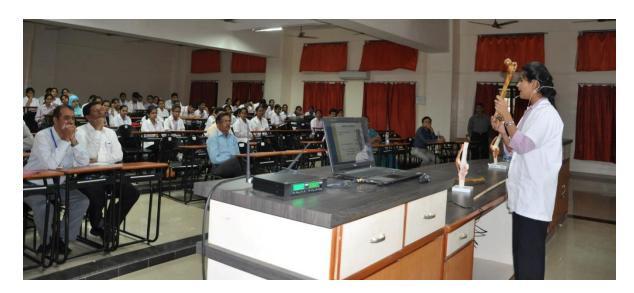

# Department of Anatomy Symposium Report

The department of Anatomy conducted Symposium on **KNEE JOINT** on Saturday 27<sup>th</sup> Feb. 2016. at Lecture Hall-1. The speakers & the topic discussed by them were as follows:

- 1. Avani Nadkarni Classification, Type & Bones taking part
- 2. Dhruvika Raut Ligaments I
- 3. Shifa Shaikh Ligaments II
- 4. Maitreyi Phandharpurkar Blood supply, Nerve supply

Relations & Bursae around Knee Joint

- 5. Riya Shah Movements and muscles causing movements
- 6. Pooja Mhatre Applied Anatomy
- 7. Bhumica Sable Applied Anatomy

of 1<sup>st</sup> M.B.B.S. 2015-16 batch.