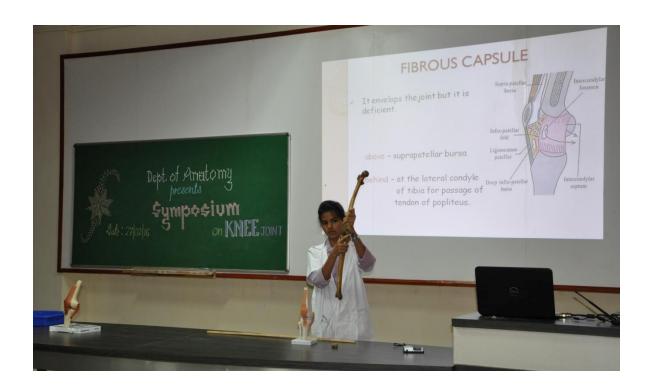

# Department of Anatomy Symposium Report

The department of Anatomy conducted Symposium on **KNEE JOINT** on Saturday 27<sup>th</sup> Feb. 2016. at Lecture Hall-1. The speakers & the topic discussed by them were as follows:

- 1. Avani Nadkarni Classification, Type & Bones taking part
- 2. Dhruvika Raut Ligaments I
- 3. Shifa Shaikh Ligaments II
- 4. Maitreyi Phandharpurkar Blood supply, Nerve supply

Relations & Bursae around Knee Joint

- 5. Riya Shah Movements and muscles causing movements
- 6. Pooja Mhatre Applied Anatomy
- 7. Bhumica Sable Applied Anatomy

of 1<sup>st</sup> M.B.B.S. 2015-16 batch.