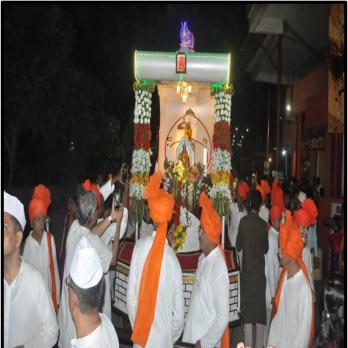

### **Topic: Explore Healing Indian Ancient Plants**

At.Kasarwadi, Post.Sawarde Tal.Chiplun,Dist.Ratnagiri

GFC Manomay 2021 (Ganesh Festival)

B.K.L.Walawatkar Rorat Medical Colle At.Kasarwadi, Post.Sawarde Tal.Chiplun,Dist.Ratnagiri