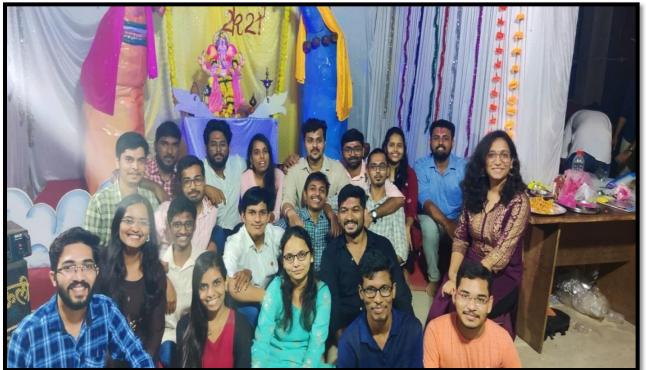

### **Topic: Explore Healing Indian Ancient Plants**

At.Kasarwadi, Post.Sawarde Tal.Chiplun,Dist.Ratnagiri

GFC Manomay 2021 (Ganesh Festival)

B.K.L.Walawatkar Rorat Medical Colle At.Kasarwadi, Post.Sawarde Tal.Chiplun,Dist.Ratnagiri