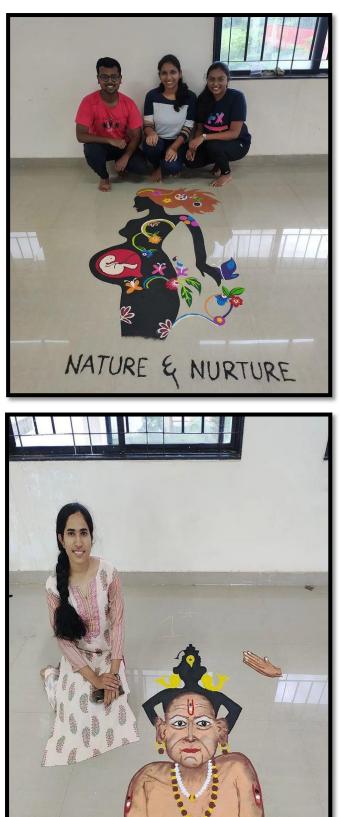

#### RANGVARDHAN 2022

ा। श्री स्वामी समर्ज 🕅

B.K.L.Walawatkar Rorat Medical Colleg At.Kasarwadi, Post.Sawarde Tal.Chiplun,Dist.Ratnagiri