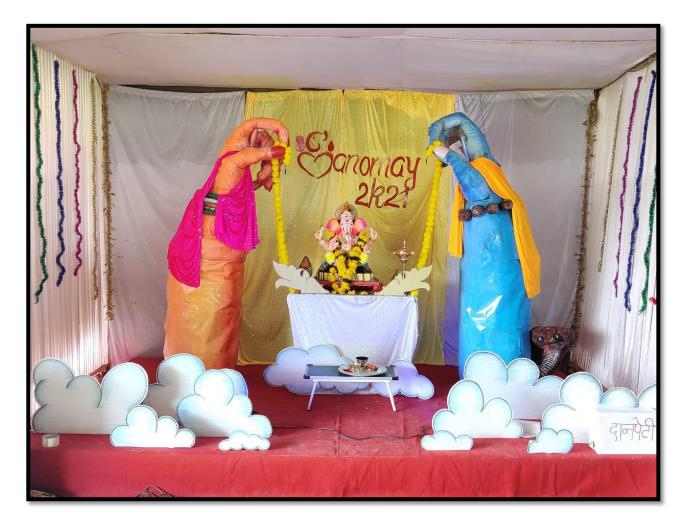

### **Topic: Explore Healing Indian Ancient Plants**

At.Kasarwadi, Post.Sawarde Tal.Chiplun,Dist.Ratnagiri

GFC Manomay 2021 (Ganesh Festival)

B.K.L.Walawatkar Rorat Medical Colle At.Kasarwadi, Post.Sawarde Tal.Chiplun,Dist.Ratnagiri