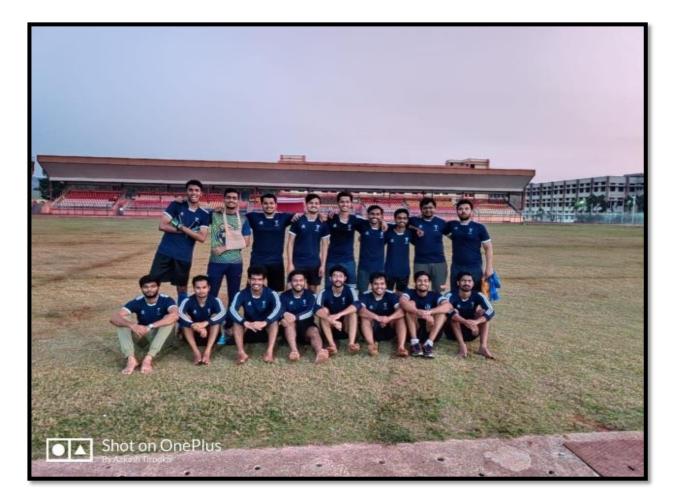

### Ransangram 2022

#### The annual sport event

Sawarde, Maharashtra, India 9GWX+GGC, Sawarde, Maharashtra 415606, India Lat 17.395976° Long 73.548746° 11/07/22 06:18 PM

Sawarde, Maharashtra, India 9GWX+GGC, Sawarde, Maharashtra 415606, India Lat 17.395976° Long 73.548746° 11/07/22 06:18 PM