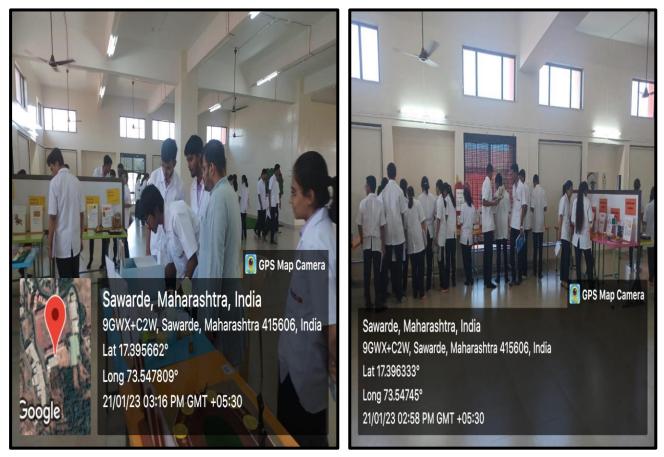

### Poster and Model Presentation 2021-22

### **Topic: Explore Healing Indian Ancient Plants**

At.Kasarwadi, Post.Sawarde Tal.Chiplun,Dist.Ratnagiri

GFC Manomay 2021 (Ganesh Festival)

B.K.L.Walawatkar Rorat Medical Colle At.Kasarwadi, Post.Sawarde Tal.Chiplun,Dist.Ratnagiri