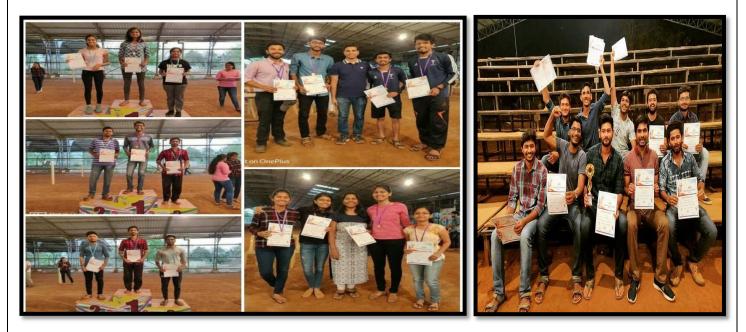

### Ransangram 2022

#### The annual sport event

Sawarde, Maharashtra, India 9GWX+GGC, Sawarde, Maharashtra 415606, India Lat 17.395976° Long 73.548746° 11/07/22 06:18 PM

Sawarde, Maharashtra, India 9GWX+GGC, Sawarde, Maharashtra 415606, India Lat 17.395976° Long 73.548746° 11/07/22 06:18 PM