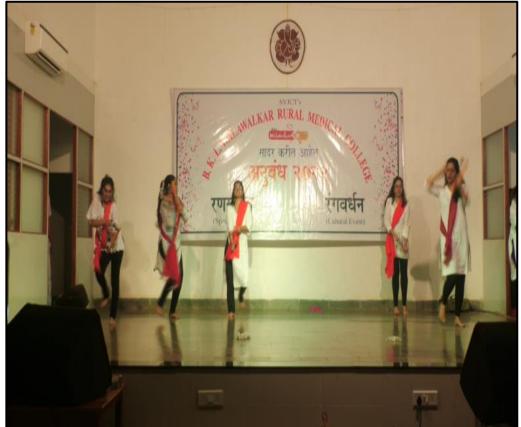

n Competition/Exhibition                                 | 15-16   |
|                  | Dream Health Park Inauguration                                                      | 17-19   |
|                  | Freshers 2018                                                                       | 20      |
|                  | Shivajayanti                                                                        | 21      |
| 2017-18          | Freshers-2017                                                                       | 22      |
|                  | Shiv-Jayanti-2017                                                                   | 23      |

### Anubandh 2021-22

#### The annual social and cultural program



Singing competition (solo and Duet) 2022





### Dance competition 2022







#### **Drama 2022**





DEAN B.K.L.Waleweitzr Roraf Nedical FC: ALKasarwadi, Post Sawarde Tal.Chiplun,Dist.Ratnagiri

#### Painting competition" 2022



### Ransangram 2022

#### The annual sport event







Sawarde, Maharashtra, India 9GWX+GGC, Sawarde, Maharashtra 415606, India Lat 17.395976° Long 73.548746° 11/07/22 06:18 PM





Sawarde, Maharashtra, India 9GWX+GGC, Sawarde, Maharashtra 415606, India Lat 17.395976° Long 73.548746° 11/07/22 06:18 PM





B.K.L.Walawatkar Rorat Medical Cl At.Kasarwadi, Post.Sawarde Tal.Chiplun.Dist.Ratnagiri

Google

#### RANGVARDHAN 2022







ा। श्री स्वामी समर्ज 🕅

B.K.L.Walawatkar Rorat Medical Colleg At.Kasarwadi, Post.Sawarde Tal.Chiplun,Dist.Ratnagiri

### Poster and Model Presentation 2021-22

### **Topic: Explore Healing Indian Ancient Pl