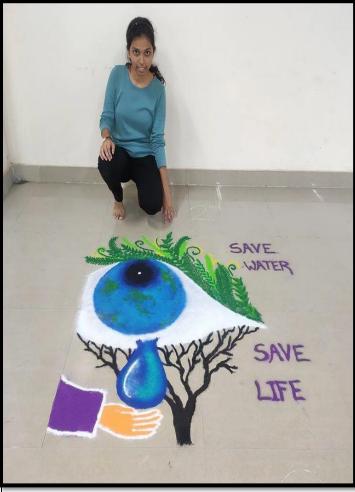

#### RANGVARDHAN 2022

ा। श्री स्वामी समर्ज 🕅

B.K.L.Walawatkar Rorat Medical Colleg At.Kasarwadi, Post.Sawarde Tal.Chiplun,Dist.Ratnagiri