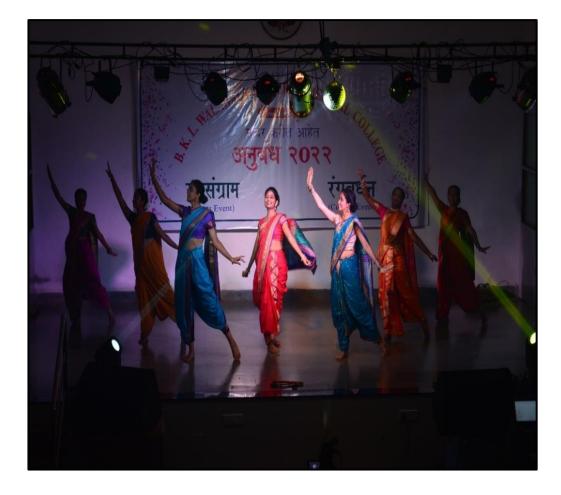

ion Competition/Exhibition                                 | 15-16   |
|                  | Dream Health Park Inauguration                                                      | 17-19   |
|                  | Freshers 2018                                                                       | 20      |
|                  | Shivajayanti                                                                        | 21      |
| 2017-18          | Freshers-2017                                                                       | 22      |
|                  | Shiv-Jayanti-2017                                                                   | 23      |

### Anubandh 2021-22

#### The annual social and cultural program



Singing competition (solo and Duet) 2022





### Dance competition 2022







#### **Drama 2022**





DEAN B.K.L.Waleweitzr Roraf Nedical FC: ALKasarwadi, Post Sawarde Tal.Chiplun,Dist.Ratnagiri

#### Painting competition" 2022



### Ransangram 2022

#### The annual sport event







Sawarde, Maharashtra, India 9GWX+GGC, Sawarde, Maharashtra 415606, India Lat 17.395976° Long 73.548746° 11/07/22 06:18 PM





Sawarde, Maharashtra, India 9GWX+GGC, Sawarde, Maharashtra 415606, India Lat 17.395976° Long 73.548746° 11/07/22 06:18 PM





B.K.L.Walawatkar Rorat Medical Cl At.Kasarwadi, Post.Sawarde Tal.Chiplun.Dist.Ratnagiri

Google

#### RANGVARDHAN 2022







ा। श्री स्वामी समर्ज 🕅

B.K.L.Walawatkar Rorat Medical Colleg At.Kasarwadi, Post.Sawarde Tal.Chiplun,Dist.Ratnagiri

### Poster and Model Presentation 2021-22

### **Topic: Explore Healing Indian Ancient