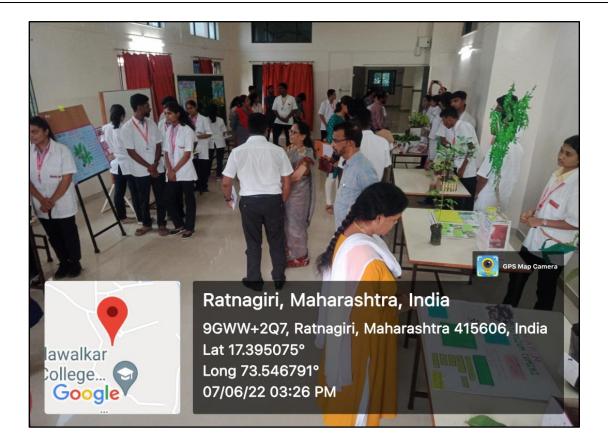

### Poster and Model Presentation 2021-22

### **Topic: Explore Healing Indian Ancient Plants**

At.Kasarwadi, Post.Sawarde Tal.Chiplun,Dist.Ratnagiri

GFC Manomay 2021 (Ganesh Festival)

B.K.L.Walawatkar Rorat Medical Colle At.Kasarwadi, Post.Sawarde Tal.Chiplun,Dist.Ratnagiri