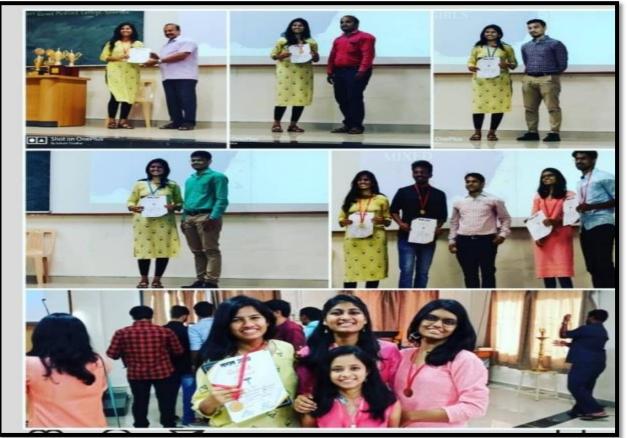

### Poster and Model Presentation 2021-22

### **Topic: Explore Healing Indian Ancient Plants**

At.Kasarwadi, Post.Sawarde Tal.Chiplun,Dist.Ratnagiri

GFC Manomay 2021 (Ganesh Festival)

B.K.L.Walawatkar Rorat Medical Colle At.Kasarwadi, Post.Sawarde Tal.Chiplun,Dist.Ratnagiri