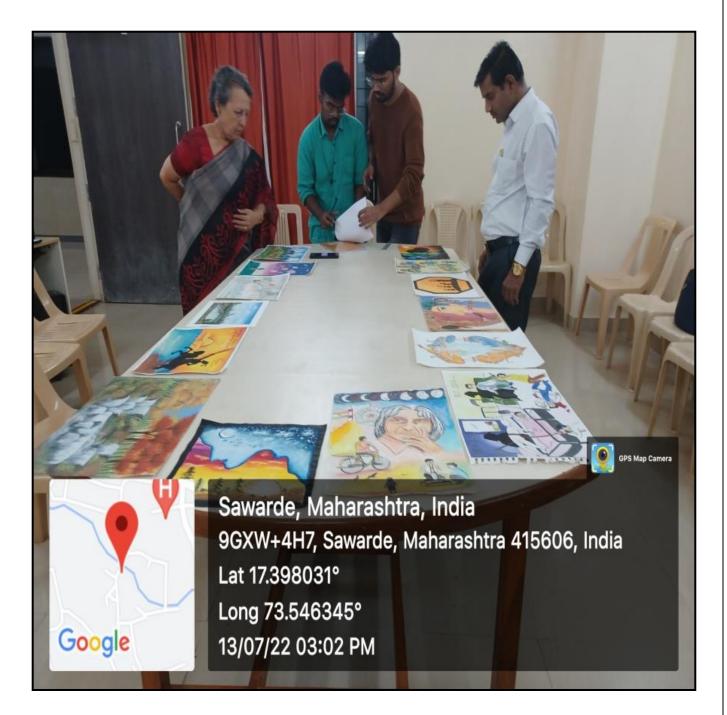

| 17-19   |
|                  | Freshers 2018                                                                       | 20      |
|                  | Shivajayanti                                                                        | 21      |
| 2017-18          | Freshers-2017                                                                       | 22      |
|                  | Shiv-Jayanti-2017                                                                   | 23      |

### Anubandh 2021-22

#### The annual social and cultural program



Singing competition (solo and Duet) 2022





### Dance competition 2022







#### **Drama 2022**





DEAN B.K.L.Waleweitzr Roraf Nedical FC: ALKasarwadi, Post Sawarde Tal.Chiplun,Dist.Ratnagiri

#### Painting competition" 2022



### Ransangram 2022

#### The annual sport event







Sawarde, Maharashtra, India 9GWX+GGC, Sawarde, Maharashtra 415606, India Lat 17.395976° Long 73.548746° 11/07/22 06:18 PM





Sawarde, Maharashtra, India 9GWX+GGC, Sawarde, Maharashtra 415606, India Lat 17.395976° Long 73.548746° 11/07/22 06:18 PM





B.K.L.Walawatkar Rorat Medical Cl At.Kasarwadi, Post.Sawarde Tal.Chiplun.Dist.Ratnagiri

Google

#### RANGVARDHAN 2022







ा। श्री स्वामी समर्ज 🕅

B.K.L.Walawatkar Rorat Medical Colleg At.Kasarwadi, Post.Sawarde Tal.Chiplun,Dist.Ratnagiri

### Poster and Model Presentation 2021-22

### **Topic: Explore Healing Indian Ancient Plants**





At.Kasarwadi, Post.Sawarde Tal.Chiplun,Dist.Ratnagiri







GFC Manomay 2021 (Ganesh Festival)





B.K.L.Walawatkar Rorat Medical Colle At.Kas