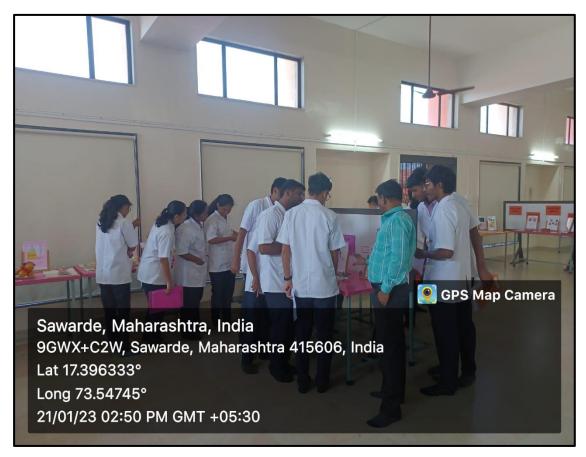

### Poster and Model Presentation 2021-22

### **Topic: Explore Healing Indian Ancient Plants**

At.Kasarwadi, Post.Sawarde Tal.Chiplun,Dist.Ratnagiri

GFC Manomay 2021 (Ganesh Festival)

B.K.L.Walawatkar Rorat Medical Colle At.Kasarwadi, Post.Sawarde Tal.Chiplun,Dist.Ratnagiri