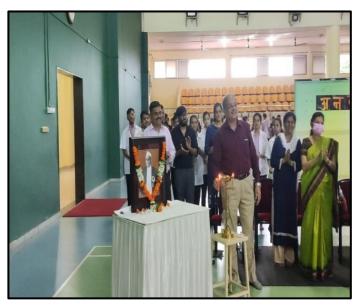

### Ransangram 2022

#### The annual sport event

Sawarde, Maharashtra, India 9GWX+GGC, Sawarde, Maharashtra 415606, India Lat 17.395976° Long 73.548746° 11/07/22 06:18 PM

Sawarde, Maharashtra, India 9GWX+GGC, Sawarde, Maharashtra 415606, India Lat 17.395976° Long 73.548746° 11/07/22 06:18 PM