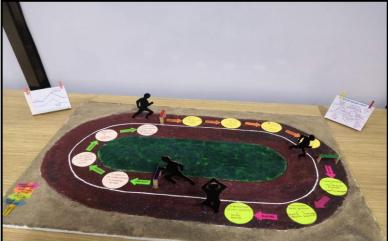

### Ransangram 2022

#### The annual sport event

Sawarde, Maharashtra, India 9GWX+GGC, Sawarde, Maharashtra 415606, India Lat 17.395976° Long 73.548746° 11/07/22 06:18 PM

Sawarde, Maharashtra, India 9GWX+GGC, Sawarde, Maharashtra 415606, India Lat 17.395976° Long 73.548746° 11/07/22 06:18 PM