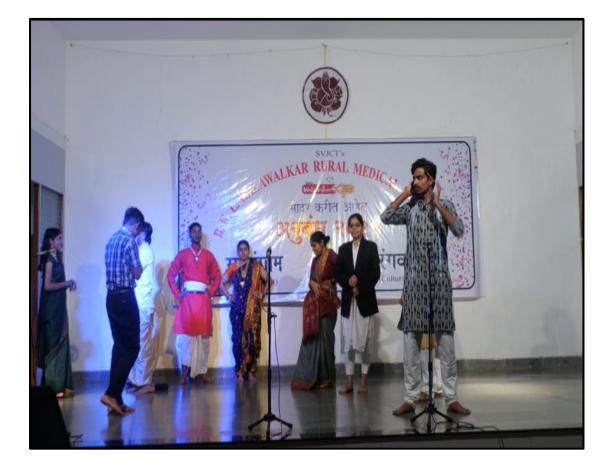

#### **Drama 2022**

DEAN B.K.L.Waleweitzr Roraf Nedical FC: ALKasarwadi, Post Sawarde Tal.Chiplun,Dist.Ratnagiri