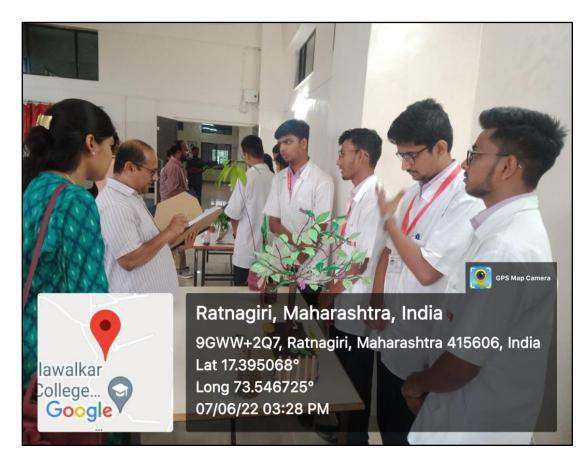

### Poster and Model Presentation 2021-22

### **Topic: Explore Healing Indian Ancient Plants**

At.Kasarwadi, Post.Sawarde Tal.Chiplun,Dist.Ratnagiri

GFC Manomay 2021 (Ganesh Festival)

B.K.L.Walawatkar Rorat Medical Colle At.Kasarwadi, Post.Sawarde Tal.Chiplun,Dist.Ratnagiri