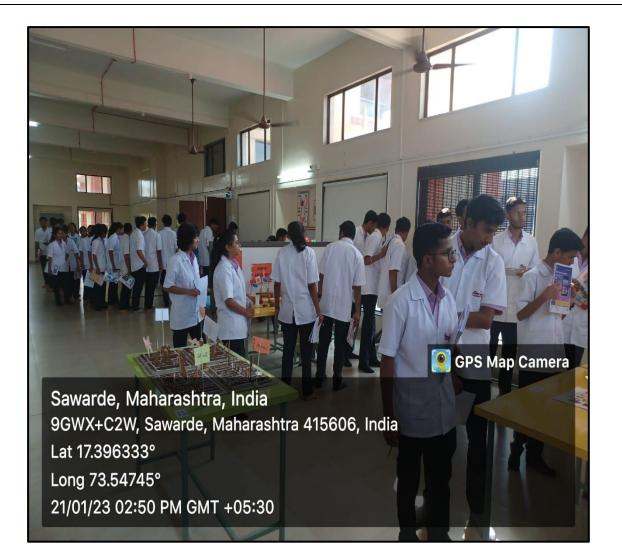

### Poster and Model Presentation 2021-22

### **Topic: Explore Healing Indian Ancient Plants**

At.Kasarwadi, Post.Sawarde Tal.Chiplun,Dist.Ratnagiri

GFC Manomay 2021 (Ganesh Festival)

B.K.L.Walawatkar Rorat Medical Colle At.Kasarwadi, Post.Sawarde Tal.Chiplun,Dist.Ratnagiri