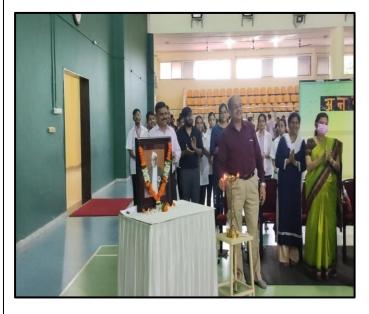

### Ransangram 2022

#### The annual sport event

Sawarde, Maharashtra, India 9GWX+GGC, Sawarde, Maharashtra 415606, India Lat 17.395976° Long 73.548746° 11/07/22 06:18 PM

Sawarde, Maharashtra, India 9GWX+GGC, Sawarde, Maharashtra 415606, India Lat 17.395976° Long 73.548746° 11/07/22 06:18 PM