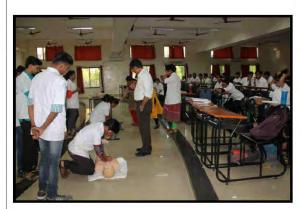

### **NOTICE**

10.11. 2021

DR. Mandar Akkalkotkar, Certified Insructor, American Heart association (AHA), Associate Professor, MUHS and Principal Consultant, Pune Life Guards. A special lecture on BASIC LIFE SUPPORT WITH SPECIAL REFERANCE TO HIGH QUALITY CPR AND VENTILATION AND INTRODUCTION TO ADVANCED CARDIAC LIFE SUPPORT on 16<sup>th</sup> and 17<sup>th</sup> November 2021 at 9.00 am in Surgical Skill Lab, 3<sup>rd</sup> floor IPD building.

All residents, Interns, nurses, nursing students are cordially invited to attend the lecture as per the programme schedule.

Dr. Suvarna Patil Medical Director

DEAN

5 K.L. Mulmestur Russ Medical College
Al-Sonamest, Post Samurdo
Tal Choplan Deal Passagni