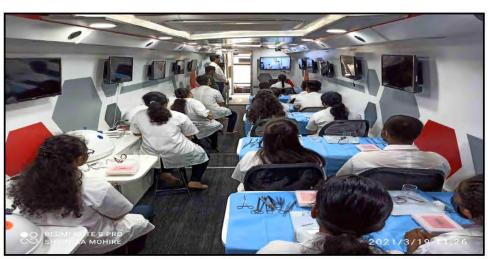

### Academic year 2020-21

| Sr.<br>No. | Date      | Name of skill training/<br>workshop | No of<br>Participant | Document         | Page No. |
|------------|-----------|-------------------------------------|----------------------|------------------|----------|
|            |           |                                     |                      | Notice           | 72       |
| 11         | 18-20 Mar | , 2                                 | 115                  | Attendence       | 79       |
| 11         | 2021      | Johnson and Johnson                 | 113                  | Certificates     | 87       |
|            |           |                                     |                      | Geotagged Photos | 88       |
|            |           | Dania sussiant stritte              |                      | Notice           | 89       |
| 12         | 26 Jan    | Basic surgical skills               | 15                   | Attendence       | 90       |
| 12         | 2021      | workshop for Undergraduate students | 13                   | Certificates     | 91       |
|            |           | students                            |                      | Geotagged Photos | 92       |
| 13         | 30 Dec    | ATLS workshop                       |                      | Notice           | 93       |
|            | 2020      |                                     | <b>5</b> 0           | Attendence       | 94       |
|            |           |                                     | 58                   | Certificates     | -        |
|            |           |                                     |                      | Geotagged Photos | 96       |