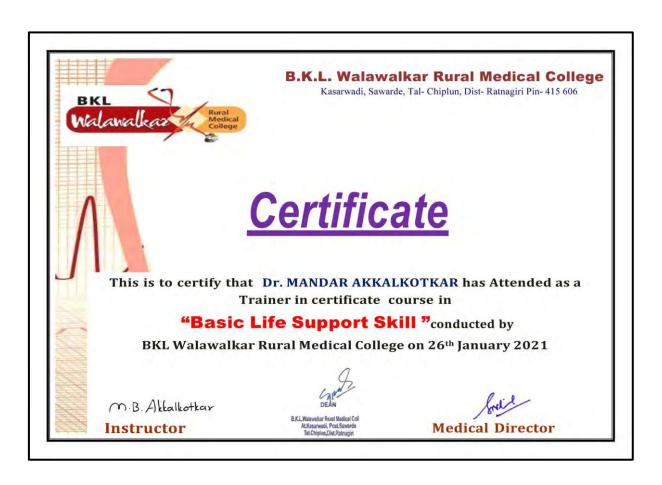

### **NOTICE**

10.11. 2021

DR. Mandar Akkalkotkar, Certified Insructor, American Heart association (AHA), Associate Professor, MUHS and Principal Consultant, Pune Life Guards. A special lecture on BASIC LIFE SUPPORT WITH SPECIAL REFERANCE TO HIGH QUALITY CPR AND VENTILATION AND INTRODUCTION TO ADVANCED CARDIAC LIFE SUPPORT on 16<sup>th</sup> and 17<sup>th</sup> November 2021 at 9.00 am in Surgical Skill Lab, 3<sup>rd</sup> floor IPD building.

All residents, Interns, nurses, nursing students are cordially invited to attend the lecture as per the programme schedule.

Dr. Suvarna Patil Medical Director

DEAN

5 K.L. Mulmestur Russ Medical College
Al-Sonamest, Post Samurdo
Tal Choplan Deal Passagni