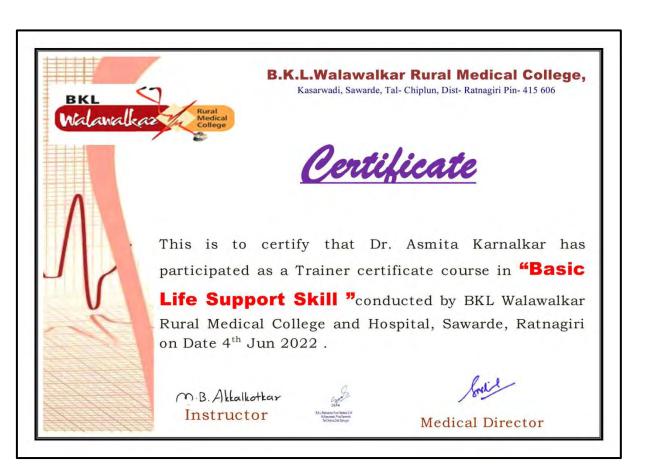

## Academic year 2021-22

| Sr.<br>No. | Date         | Name of skill training/<br>workshop                | No of<br>Particip<br>ant | Document                     | Page No. |
|------------|--------------|----------------------------------------------------|--------------------------|------------------------------|----------|
|            |              |                                                    |                          | Notice                       | 3        |
| 1          | 13-14 Aug    | Skill's Training program                           | 23                       | Attendence                   | 6        |
| 1          | 21           | of faculty                                         | 23                       | Certificates                 | 7        |
|            |              |                                                    |                          | Geotagged Photos             | 8        |
|            |              |                                                    |                          | Notice                       | 9        |
| 2          | 07-08-21     | Basic life support of UG                           | 11                       | Attendence                   | 10       |
| 2          | 07-00-21     | students                                           | 11                       | Certificates                 | 11       |
|            |              |                                                    |                          | Geotagged Photos             | 12       |
|            |              | Basic life support and                             |                          | Notice                       | 13       |
| 3          | 16-11-21     | advanced cardiac life                              | 33                       | Attendence                   | 14       |
| 3          | 10-11-21     | support                                            | 33                       | Certificates                 | 16       |
|            |              | support                                            |                          | Geotagged Photos             | 17       |
|            | 27-28 Nov    | Basic surgical skills                              |                          | Invitation for inauguration  | 18       |
| 4          | 21-28 1100   | workshop for interns                               | 90                       | Summary of program           | 19       |
|            | 21           | workshop for interns                               |                          | Certificate of participation | 20       |
|            |              |                                                    |                          | Notice                       | 21       |
| 5          | 07-08 Dec 21 | Basic skill workshop UG                            | 138                      | Attendence                   | 23       |
| ]          | 07-08 DCC 21 | and Interns                                        | 136                      | Certificates                 | 31       |
|            |              |                                                    |                          | Geotagged Photos             | 32       |
|            |              |                                                    |                          | Notice                       | 33       |
| 6          | 12-13 Jan    | Covid 19 management                                | 37                       | Attendence                   | 36       |
| 0          | 2022         | skill for MBBS students                            | 37                       | Certificates                 | 38       |
|            |              |                                                    |                          | Geotagged Photos             | 39       |
|            |              |                                                    |                          | Notice                       | 40       |
| 7          | 17-18 Jan 22 | Covid 19 management                                | 104                      | Attendence                   | 42       |
| /          | 17-10 Jan 22 | skill for Interns                                  | 104                      | Certificates                 | 49       |
|            |              |                                                    |                          | Geotagged Photos             | 50       |
|            |              |                                                    |                          | Notice                       | 51       |
| 8          | 18 Jan 2022  | Basic cardiac life support                         | 17                       | Attendence & feedback        | 53       |
| 0          | 16 Jan 2022  | skill for Faculty and PG                           | 1 /                      | Certificates                 | 54       |
|            |              |                                                    |                          | Geotagged Photos             | 55       |
|            |              | Denie Life Comment and                             |                          | Notice                       | 56       |
| 9          | 4 June 2022  | Basic Life Support and<br>Introduction to ACLS for | 38                       | Attendence                   | 58       |
| 9          | 4 June 2022  | PG students                                        | 36                       | Certificates                 | 60       |
|            |              | 1 G Students                                       |                          | Geotagged Photos             | 61       |
|            |              |                                                    |                          | Notice                       | 62       |
| 10         | 17-18 June   | Basic Life Support skill for                       | 129                      | Attendence                   | 63       |
| 10         | 2022         | UG students                                        | 129                      | Certificates                 | 70       |
| 4          |              |                                                    |                          | Geotagged Photos             | 71       |