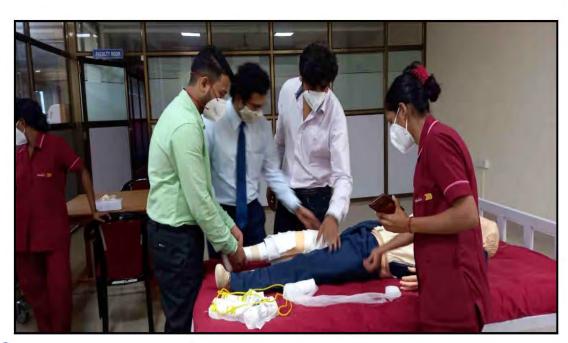

### **NOTICE**

10.11. 2021

DR. Mandar Akkalkotkar, Certified Insructor, American Heart association (AHA), Associate Professor, MUHS and Principal Consultant, Pune Life Guards. A special lecture on BASIC LIFE SUPPORT WITH SPECIAL REFERANCE TO HIGH QUALITY CPR AND VENTILATION AND INTRODUCTION TO ADVANCED CARDIAC LIFE SUPPORT on 16<sup>th</sup> and 17<sup>th</sup> November 2021 at 9.00 am in Surgical Skill Lab, 3<sup>rd</sup> floor IPD building.

All residents, Interns, nurses, nursing students are cordially invited to attend the lecture as per the programme schedule.

Dr. Suvarna Patil Medical Director

DEAN

5 K.L. Mulmestur Russ Medical College
Al-Sonamest, Post Samurdo
Tal Choplan Deal Passagni