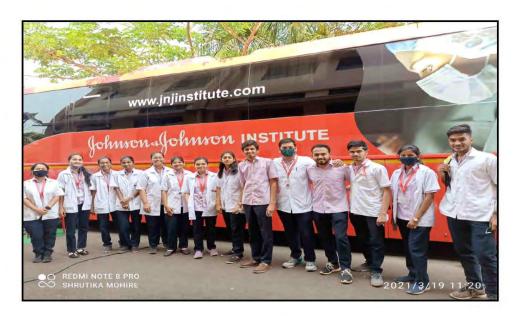

### Academic year 2020-21

| Sr.<br>No. | Date      | Name of skill training/<br>workshop | No of<br>Participant | Document         | Page No. |
|------------|-----------|-------------------------------------|----------------------|------------------|----------|
|            |           |                                     |                      | Notice           | 72       |
| 11         | 18-20 Mar | , 2                                 | 115                  | Attendence       | 79       |
| 11         | 2021      | Johnson and Johnson                 | 113                  | Certificates     | 87       |
|            |           |                                     |                      | Geotagged Photos | 88       |
|            |           | Dania sussiant stritte              |                      | Notice           | 89       |
| 12         | 26 Jan    | Basic surgical skills               | 15                   | Attendence       | 90       |
| 12         | 2021      | workshop for Undergraduate students | 13                   | Certificates     | 91       |
|            |           | students                            |                      | Geotagged Photos | 92       |
| 13         | 30 Dec    | ATLS workshop                       |                      | Notice           | 93       |
|            | 2020      |                                     | <b>5</b> 0           | Attendence       | 94       |
|            |           |                                     | 58                   | Certificates     | -        |
|            |           |                                     |                      | Geotagged Photos | 96       |