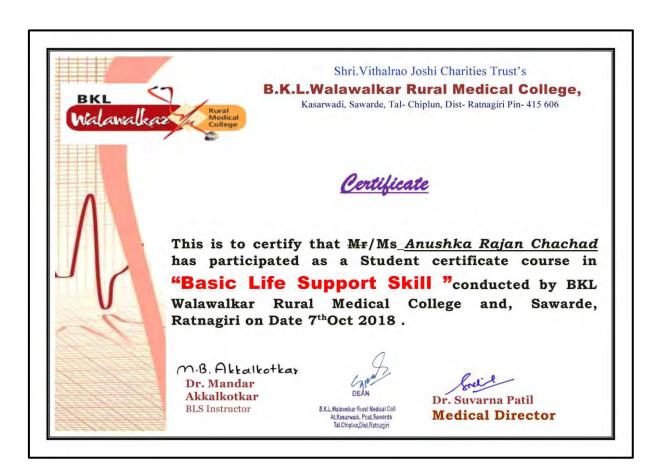

## Academic year 2018-19

| Sr.<br>No. | Date   | Name of skill training/<br>workshop | No of<br>Participant | Document         | Page No. |
|------------|--------|-------------------------------------|----------------------|------------------|----------|
|            |        |                                     |                      | Notice           | 103      |
| 15         | 07 oct | Basic Life Support workshop         | 99                   | Attendence       | 106      |
| 13         | 2018   | UG                                  | 99                   | Certificates     | 110      |
|            |        |                                     |                      | Geotagged Photos | 111      |