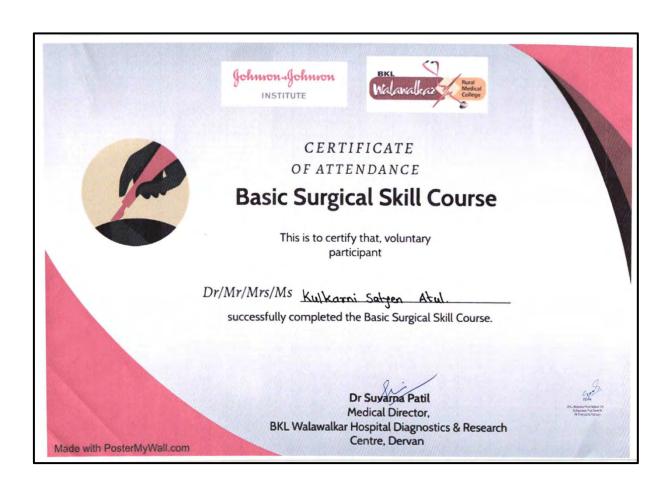

## Academic year 2021-22

| Sr.<br>No. | Date         | Name of skill training/<br>workshop                | No of<br>Particip<br>ant | Document                     | Page No. |
|------------|--------------|----------------------------------------------------|--------------------------|------------------------------|----------|
|            |              |                                                    |                          | Notice                       | 3        |
| 1          | 13-14 Aug    | Skill's Training program                           | 23                       | Attendence                   | 6        |
| 1          | 21           | of faculty                                         | 23                       | Certificates                 | 7        |
|            |              |                                                    |                          | Geotagged Photos             | 8        |
|            |              |                                                    |                          | Notice                       | 9        |
| 2          | 07-08-21     | Basic life support of UG                           | 11                       | Attendence                   | 10       |
| 2          | 07-00-21     | students                                           | 11                       | Certificates                 | 11       |
|            |              |                                                    |                          | Geotagged Photos             | 12       |
|            |              | Basic life support and                             |                          | Notice                       | 13       |
| 3          | 16-11-21     | advanced cardiac life                              | 33                       | Attendence                   | 14       |
| 3          | 10-11-21     | support                                            | 33                       | Certificates                 | 16       |
|            |              | support                                            |                          | Geotagged Photos             | 17       |
|            | 27-28 Nov    | Basic surgical skills                              |                          | Invitation for inauguration  | 18       |
| 4          | 21-28 1100   | workshop for interns                               | 90                       | Summary of program           | 19       |
|            | 21           | workshop for interns                               |                          | Certificate of participation | 20       |
|            |              |                                                    |                          | Notice                       | 21       |
| 5          | 07-08 Dec 21 | Basic skill workshop UG                            | 138                      | Attendence                   | 23       |
| ]          | 07-08 DCC 21 | and Interns                                        | 136                      | Certificates                 | 31       |
|            |              |                                                    |                          | Geotagged Photos             | 32       |
|            |              |                                                    |                          | Notice                       | 33       |
| 6          | 12-13 Jan    | Covid 19 management                                | 37                       | Attendence                   | 36       |
| 0          | 2022         | skill for MBBS students                            | 37                       | Certificates                 | 38       |
|            |              |                                                    |                          | Geotagged Photos             | 39       |
|            |              |                                                    |                          | Notice                       | 40       |
| 7          | 17-18 Jan 22 | Covid 19 management                                | 104                      | Attendence                   | 42       |
| /          | 17-10 Jan 22 | skill for Interns                                  | 104                      | Certificates                 | 49       |
|            |              |                                                    |                          | Geotagged Photos             | 50       |
|            |              |                                                    |                          | Notice                       | 51       |
| 8          | 18 Jan 2022  | Basic cardiac life support                         | 17                       | Attendence & feedback        | 53       |
| 0          | 16 Jan 2022  | skill for Faculty and PG                           | 1 /                      | Certificates                 | 54       |
|            |              |                                                    |                          | Geotagged Photos             | 55       |
|            |              | Denie Life Comment and                             |                          | Notice                       | 56       |
| 9          | 4 June 2022  | Basic Life Support and<br>Introduction to ACLS for | 38                       | Attendence                   | 58       |
| 9          | 4 June 2022  | PG students                                        | 36                       | Certificates                 | 60       |
|            |              | 1 G Students                                       |                          | Geotagged Photos             | 61       |
|            |              |                                                    |                          | Notice                       | 62       |
| 10         | 17-18 June   | Basic Life Support skill for                       | 129                      | Attendence                   | 63       |
| 10         | 2022         | UG students                                        | 129                      | Certificates                 | 70       |
| 4          |              |                                                    |                          | Geotagged Photos             | 71       |

## Certificate of Participation

This is to certify that Dr. Vishal Harangulkar has participated in certificate course in 'SKILLS TRAINING WORKSHOP-TRAINING OF TRAINERS 'conducted by B.K.L. Walawalkar Rural Medical College and Hospital, Sawarde, Ratnagiri from 13/08/2021 to 14/08/2021.