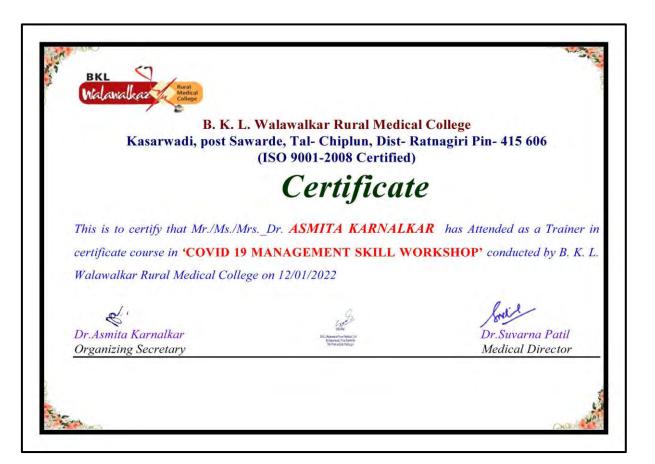

## Academic year 2021-22

| Sr.<br>No. | Date         | Name of skill training/<br>workshop                | No of<br>Particip<br>ant | Document                     | Page No. |
|------------|--------------|----------------------------------------------------|--------------------------|------------------------------|----------|
|            |              |                                                    |                          | Notice                       | 3        |
| 1          | 13-14 Aug    | Skill's Training program                           | 23                       | Attendence                   | 6        |
| 1          | 21           | of faculty                                         | 23                       | Certificates                 | 7        |
|            |              |                                                    |                          | Geotagged Photos             | 8        |
|            |              |                                                    |                          | Notice                       | 9        |
| 2          | 07-08-21     | Basic life support of UG                           | 11                       | Attendence                   | 10       |
| 2          | 07-00-21     | students                                           | 11                       | Certificates                 | 11       |
|            |              |                                                    |                          | Geotagged Photos             | 12       |
|            |              | Basic life support and                             |                          | Notice                       | 13       |
| 3          | 16-11-21     | advanced cardiac life                              | 33                       | Attendence                   | 14       |
| 3          | 10-11-21     | support                                            | 33                       | Certificates                 | 16       |
|            |              | support                                            |                          | Geotagged Photos             | 17       |
|            | 27-28 Nov    | Basic surgical skills                              |                          | Invitation for inauguration  | 18       |
| 4          | 21-28 1100   | workshop for interns                               | 90                       | Summary of program           | 19       |
|            | 21           | workshop for interns                               |                          | Certificate of participation | 20       |
|            |              |                                                    |                          | Notice                       | 21       |
| 5          | 07-08 Dec 21 | Basic skill workshop UG                            | 138                      | Attendence                   | 23       |
| ]          | 07-08 DCC 21 | and Interns                                        | 136                      | Certificates                 | 31       |
|            |              |                                                    |                          | Geotagged Photos             | 32       |
|            |              |                                                    |                          | Notice                       | 33       |
| 6          | 12-13 Jan    | Covid 19 management                                | 37                       | Attendence                   | 36       |
| 0          | 2022         | skill for MBBS students                            | 37                       | Certificates                 | 38       |
|            |              |                                                    |                          | Geotagged Photos             | 39       |
|            |              |                                                    |                          | Notice                       | 40       |
| 7          | 17-18 Jan 22 | Covid 19 management                                | 104                      | Attendence                   | 42       |
| /          | 17-10 Jan 22 | skill for Interns                                  | 104                      | Certificates                 | 49       |
|            |              |                                                    |                          | Geotagged Photos             | 50       |
|            |              |                                                    |                          | Notice                       | 51       |
| 8          | 18 Jan 2022  | Basic cardiac life support                         | 17                       | Attendence & feedback        | 53       |
| 0          | 16 Jan 2022  | skill for Faculty and PG                           | 1 /                      | Certificates                 | 54       |
|            |              |                                                    |                          | Geotagged Photos             | 55       |
|            |              | Denie Life Comment and                             |                          | Notice                       | 56       |
| 9          | 4 June 2022  | Basic Life Support and<br>Introduction to ACLS for | 38                       | Attendence                   | 58       |
| 9          | 4 June 2022  | PG students                                        | 36                       | Certificates                 | 60       |
|            |              | 1 G Students                                       |                          | Geotagged Photos             | 61       |
|            |              |                                                    |                          | Notice                       | 62       |
| 10         | 17-18 June   | Basic Life Support skill for                       | 129                      | Attendence                   | 63       |
| 10         | 2022         | UG students                                        | 129                      | Certificates                 | 70       |
| 4          |              |                                                    |                          | Geotagged Photos             | 71       |