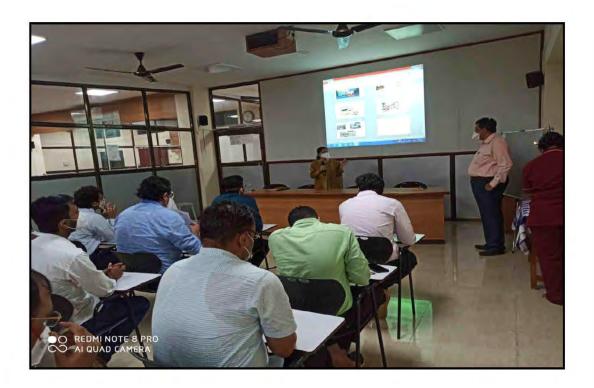

## THE FINAL PROGRAM FOR THE SKILL TRAINING WORKSHOP 13<sup>th</sup> & 14<sup>th</sup> AUGUST 2021

To, All Dept. HOD's,

Please note that the skill training workshop is compulsory as per the new norms of NAAC.

Please note that you give your attendance at 10 am sharp for the Inauguration, the workshop will be in Skill Lab.

All Department HOD's are requested to attend it.

#### 13 August Friday

10.00 - 10.30 Inauguration

10.30 - 01.00 pm General Surgery & Orthopedics

02.00 – 04.00 Obstetrics & Gynaecology

04.00-05.00 Opthal & ENT

#### 14 August Saturday

10.00 -1.00 General Medicine 11-1.00 pm Pediatrics 2.00-5.00 Forensic Medicine

Thanks & Regards,

Dr. Suvarna Patil Medical Director DEAN

3.K.I. Wasseskar Russi Medical College
A.K.Sasarwadi, Post Savende
Tal Children Das Patronin