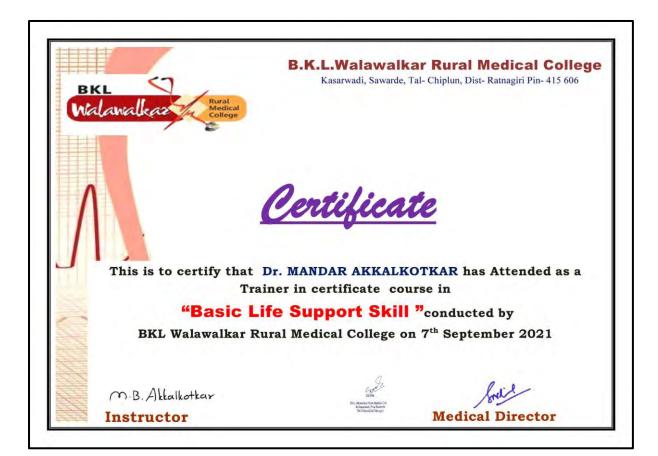

#### Subject- Workshop on Basic Life Support

This is to inform all HOD's that the institute has organized a "Basic Life Support and Introduction to ACLS Workshop" by Dr.Mandar Akkalkotkar (BLS Instructor) for first year MBBS students and Interns on 07 September 2021 at 10am. Kindly adjust the teaching schedule and allow all students to attend the workshop at SKILL LAB, IPD building.