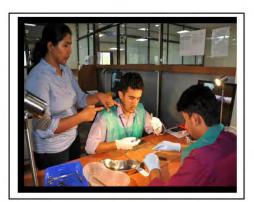

zark 1885.

- Messak

B.K.L.Walawalkar Rural Medical College AtKasarwadi, Post.Sawarde Tal.Chiplun,Dist.Ratnagiri





Certificate

This is to certify that

Dr. / Mr. / Miss/ Suresh Babu Gangadhara Nellore

has attended Basic Surgical Skills Course of

Held during 13/07/2018 and 14/07/2018 at Surgical Skills Laboratory in the

**B.K.L. Walawalkar Rural Medical College** 

Dr. Suvarna Patil

Medical Director

B. K. L. Walawalkar Rural Medical College,

B.K.L.Walewelkar Rural Medical Coll AL.Kasarwadi, Post Sawarde Tal.Chiplun,Dist.Ratnagiri aklatankor

**Dr. Sanjiv Patankar** FRCS (Edinburgh, U.K.),

B.K.L.Walawalkar Rural Medical College At.Kasarwadi, Post.Sawarde Tal.Chiplun,Dist.Ratnagiri



# B. K. L. Walawalkar Rural Medical College

# Basic surgical skill Edinburgh 8 & 9 July 2018











# THE ROYAL COLLEGE OF SURGEONS OF EDINBURGH, UK







The Royal College of Surgeons of Edinburgh, UK, conducting a course for the first time in Dervan, India, presents a unique opportunity for Doctors to attend a Hands-On Basic Surgical Skills Course.

The course is at **BKL Walawalkar Hospital in Dervan, Maharashtra** run by The Royal College of Surgeons of Edinburgh.

This course is ideal for doctors looking to learn and improve the basic skills and techniques of Surgery. They will have the opportunity to learn from highly qualified and experienced visiting faculty from UK.

This course provides Assessment and Certification by the Royal College of Surgeons of Edinburgh, UK.

This certification is highly desirable for MRCS examination and ideal for doctors wanting to obtain surg