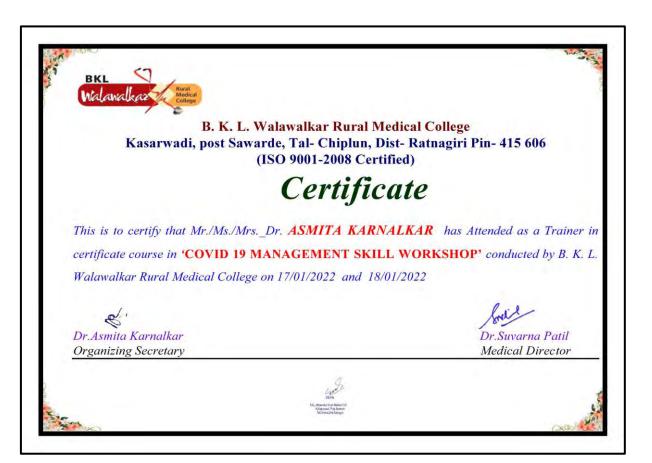

## Academic year 2021-22

| Sr.<br>No. | Date         | Name of skill training/<br>workshop                | No of<br>Particip<br>ant | Document                     | Page No. |
|------------|--------------|----------------------------------------------------|--------------------------|------------------------------|----------|
|            |              |                                                    |                          | Notice                       | 3        |
| 1          | 13-14 Aug    | Skill's Training program                           | 23                       | Attendence                   | 6        |
| 1          | 21           | of faculty                                         | 23                       | Certificates                 | 7        |
|            |              |                                                    |                          | Geotagged Photos             | 8        |
|            |              |                                                    |                          | Notice                       | 9        |
| 2          | 07-08-21     | Basic life support of UG                           | 11                       | Attendence                   | 10       |
| 2          | 07-00-21     | students                                           | 11                       | Certificates                 | 11       |
|            |              |                                                    |                          | Geotagged Photos             | 12       |
|            |              | Basic life support and                             |                          | Notice                       | 13       |
| 3          | 16-11-21     | advanced cardiac life                              | 33                       | Attendence                   | 14       |
| 3          | 10-11-21     | support                                            | 33                       | Certificates                 | 16       |
|            |              | support                                            |                          | Geotagged Photos             | 17       |
|            | 27-28 Nov    | Basic surgical skills                              |                          | Invitation for inauguration  | 18       |
| 4          | 21-28 1100   | workshop for interns                               | 90                       | Summary of program           | 19       |
|            | 21           | workshop for interns                               |                          | Certificate of participation | 20       |
|            |              |                                                    |                          | Notice                       | 21       |
| 5          | 07-08 Dec 21 | Basic skill workshop UG                            | 138                      | Attendence                   | 23       |
| ]          | 07-08 DCC 21 | and Interns                                        | 136                      | Certificates                 | 31       |
|            |              |                                                    |                          | Geotagged Photos             | 32       |
|            |              |                                                    |                          | Notice                       | 33       |
| 6          | 12-13 Jan    | Covid 19 management                                | 37                       | Attendence                   | 36       |
| 0          | 2022         | skill for MBBS students                            | 37                       | Certificates                 | 38       |
|            |              |                                                    |                          | Geotagged Photos             | 39       |
|            |              |                                                    |                          | Notice                       | 40       |
| 7          | 17-18 Jan 22 | Covid 19 management                                | 104                      | Attendence                   | 42       |
| /          | 17-10 Jan 22 | skill for Interns                                  | 104                      | Certificates                 | 49       |
|            |              |                                                    |                          | Geotagged Photos             | 50       |
|            |              |                                                    |                          | Notice                       | 51       |
| 8          | 18 Jan 2022  | Basic cardiac life support                         | 17                       | Attendence & feedback        | 53       |
| 0          | 16 Jan 2022  | skill for Faculty and PG                           | 1 /                      | Certificates                 | 54       |
|            |              |                                                    |                          | Geotagged Photos             | 55       |
|            |              | Denie Life Comment and                             |                          | Notice                       | 56       |
| 9          | 4 June 2022  | Basic Life Support and<br>Introduction to ACLS for | 38                       | Attendence                   | 58       |
| 9          | 4 June 2022  | PG students                                        | 36                       | Certificates                 | 60       |
|            |              | 1 G Students                                       |                          | Geotagged Photos             | 61       |
|            |              |                                                    |                          | Notice                       | 62       |
| 10         | 17-18 June   | Basic Life Support skill for                       | 129                      | Attendence                   | 63       |
| 10         | 2022         | UG students                                        | 129                      | Certificates                 | 70       |
| 4          |              |                                                    |                          | Geotagged Photos             | 71       |