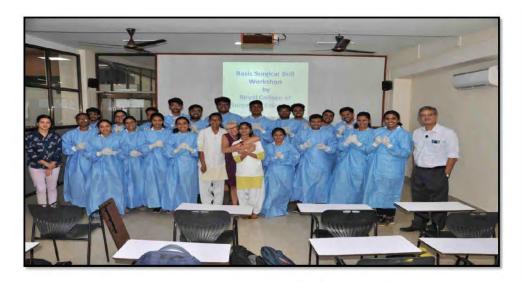

alawalkar Hospital Diagnostic & Research **Centre Attached Rural Medical College** 

Certificate

This is to certify that

Mr. / Miss. Sharadchandra Adnihotri

has attended Basic Surgical Skills Course of

"Surgical Knots & Suturing Techniques"

Held from 27th to 30th January 2020 at Surgical Skills Laboratory in the B.K.L. Walawalkar Hospital Diagnostic & Research Centre Attached

Rural Medical College

Dr. Suvarna Patil Medical Director MBBS, B. K. L. Walawalkar Hospital Research Centre

8 K.L. Watewelker Rural Medical Coll ALXeserwedi, Post Sewarde Tal. Chipikin, Dist. Ratnagin

sklatankar Dr. Sanjiv Patankar MS (Mumbai)

FRCS (Edinburgh, U.K.)Diagnostic & Academic Guide, Dept. of Surgery



## B. K. L. Walawalkar Rural Medical College

## Basic surgical skill Course 27 to 30 Jan 2020



Dr. Sanjiv Patankar (RCE,UK) & Elanor Freeman



DEAN

## B. K. L. WALAWALKAR RURAL MEDICAL COLLEGE



Kasarwadi, At-Post Sawarda, Taluka Chiplun, Dist. Ratnagiri - 415606. Maharashtra State, INDIA Tel.: +91 02355 264636 / 264637

Fax: +91 02355 264693 Email: info@bklwrmc.com Website: www.walawalkarmedicalcollege.com

BASIC LIFE SUPPORT WORKSHOP The course dates: 07/10/2018

Venue: BKL Walawalkar rural medical college Lecture Theater 1 Organizer & Convener: Anesthesia Department

Trainer &Instructor is Dr. Mandar Akkalkotkar (AHA Certified Instructor)

| Timing               | Topic                                                                                                    |
|----------------------|-----------------------------------------------------------------------------------