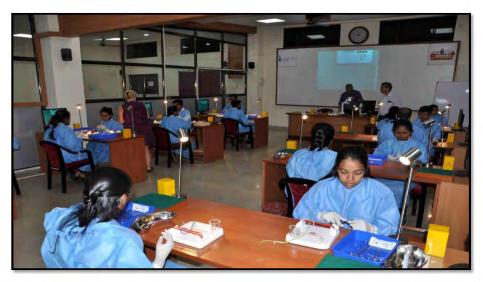

Attached Rural Medical College** 

Certificate

This is to certify that

Mr. / Miss. Sharadchandra Adnihotri

has attended Basic Surgical Skills Course of

"Surgical Knots & Suturing Techniques"

Held from 27th to 30th January 2020 at Surgical Skills Laboratory in the B.K.L. Walawalkar Hospital Diagnostic & Research Centre Attached

Rural Medical College

Dr. Suvarna Patil Medical Director MBBS, B. K. L. Walawalkar Hospital Research Centre

8 K.L. Watewelker Rural Medical Coll ALXeserwedi, Post Sewarde Tal. Chipikin, Dist. Ratnagin

sklatankar Dr. Sanjiv Patankar MS (Mumbai)

FRCS (Edinburgh, U.K.)Diagnostic & Academic Guide, Dept. of Surgery



## B. K. L. Walawalkar Rural Medical College

## Basic surgical skill Course 27 to 30 Jan 2020



Dr. Sanjiv Patankar (RCE,UK) & Elanor Freeman



DEAN

## B. K. L. WALAWALKAR RURAL MEDICAL COLLEGE



Kasarwadi, At-Post Sawarda, Taluka Chiplun, Dist. Ratnagiri - 415606. Maharashtra State, INDIA Tel.: +91 02355 264636 / 264637

Fax: +91 02355 264693 Email: info@bklwrmc.com Website: www.walawalkarmedicalcollege.com

BASIC LIFE SUPPORT WORKSHOP The course dates: 07/10/2018

Venue: BKL Walawalkar rural medical college Lecture Theater 1 Organizer & Convener: Anesthesia Department

Trainer &Instructor is Dr. Mandar Akkalkotkar (AHA Certified Instructor)

| Timing               | Topic                                                                                                    |
|----------------------|----------------------------------------------------------------------------------------------------------|
| 9.00 am to 9.15am    |