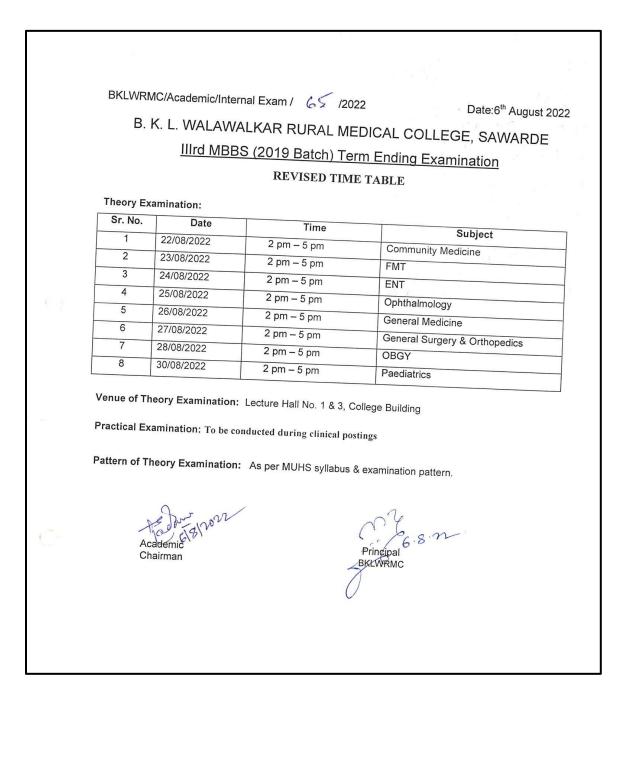

## 2<sup>nd</sup> MBBS

|          |                                                                                                                            |                                                                                                                                                                          | BS Internal Exam                                                                       |                                                                                          |                                                              | : 4 <sup>th</sup> Augu | st 2022               |
|----------|----------------------------------------------------------------------------------------------------------------------------|--------------------------------------------------------------------------------------------------------------------------------------------------------------------------|----------------------------------------------------------------------------------------|------------------------------------------------------------------------------------------|--------------------------------------------------------------|------------------------|-----------------------|
|          |                                                                                                                            |                                                                                                                                                                          | AR RURAL M                                                                             | IEDICAL C                                                                                | COLLEGE, SA                                                  | WARE                   | DE                    |
|          | let                                                                                                                        |                                                                                                                                                                          | 3BS - 2020 Ba                                                                          | tch (IIIrd S                                                                             | emester)                                                     |                        |                       |
|          | Theory Examin                                                                                                              | nation: As pe                                                                                                                                                            | ASSESSMENT                                                                             |                                                                                          | ON TIME TABL                                                 | <u>.E</u>              |                       |
|          | Date                                                                                                                       |                                                                                                                                                                          | Time                                                                                   | in NIVIC and IVI                                                                         | UHS.<br>Subject                                              |                        |                       |
|          | 17/08/202                                                                                                                  | 2                                                                                                                                                                        |                                                                                        |                                                                                          | 1.11                                                         |                        |                       |
|          | 18/08/2022                                                                                                                 |                                                                                                                                                                          | 2pm – 5pm                                                                              |                                                                                          | Pharmacology                                                 |                        |                       |
|          |                                                                                                                            |                                                                                                                                                                          | 2pm – 5pm                                                                              |                                                                                          | Pathology                                                    | 1                      |                       |
|          | 19/08/2022                                                                                                                 | -                                                                                                                                                                        | 2pm – 4.30pm                                                                           |                                                                                          | Microbiology                                                 |                        |                       |
|          | 20/08/2022                                                                                                                 | 2                                                                                                                                                                        | 2pm – 4.30pm                                                                           |                                                                                          | Forensic Medici                                              | ne & Toxi              | cology                |
|          | 22/08/2022                                                                                                                 | 2                                                                                                                                                                        | 2pm – 5pm                                                                              |                                                                                          | (FMT)<br>Community Med                                       |                        |                       |
|          | 28/08/2022                                                                                                                 | 2                                                                                                                                                                        | 2pm – 5pm                                                                              |                                                                                          | General Medicin                                              |                        |                       |
|          | 30/08/2022                                                                                                                 | !                                                                                                                                                                        | 2pm – 5pm                                                                              |                                                                                          | General Surgery                                              |                        |                       |
|          | 01/00/2022                                                                                                                 |                                                                                                                                                                          |                                                                                        |                                                                                          |                                                              |                        |                       |
|          |                                                                                                                            |                                                                                                                                                                          | 2000 - 5000                                                                            |                                                                                          | ODOV                                                         |                        |                       |
| Ve       | enue of Theory                                                                                                             |                                                                                                                                                                          | 2pm – 5pm                                                                              |                                                                                          | OBGY                                                         |                        |                       |
| Ve       | enue of Theory                                                                                                             | Examinatio                                                                                                                                                               | n: Examination F                                                                       | lall, 2 <sup>nd</sup> floor C                                                            | College Building                                             |                        |                       |
| Ve<br>Pr | enue of Theory<br>actical Examin<br>Date                                                                                   | Examinatio                                                                                                                                                               | - Construction - Construction                                                          | lall, 2 <sup>nd</sup> floor C                                                            | College Building                                             | EMT                    | DSM                   |
| Ve       | actical Examin                                                                                                             | Examination: As p<br>Time<br>2 Pm                                                                                                                                        | n: Examination F                                                                       | lall, 2 <sup>nd</sup> floor C<br>of MCI / NMC<br>Pathology                               | College Building<br>and MUHS.<br>Microbiology                | FMT                    | PSM                   |
| Pr       | actical Examin<br>Date                                                                                                     | e Examinatio<br>nation: As p<br>Time                                                                                                                                     | n: Examination F<br>er CBME pattern<br>Pharmacology<br>A                               | fall, 2 <sup>nd</sup> floor C<br>of MCI / NMC<br>Pathology<br>B                          | College Building<br>and MUHS.<br>Microbiology<br>C           | D                      | PSM<br>E              |
| Ve<br>Pr | actical Examin<br>Date<br>23/08/2022<br>24/08/2022                                                                         | Examination<br>nation: As p<br>Time<br>2 Pm<br>Onwards<br>2 Pm<br>Onwards                                                                                                | n: Examination F<br>er CBME pattern<br>Pharmacology<br>A<br>B                          | lall, 2 <sup>nd</sup> floor C<br>of MCI / NMC<br>Pathology<br>B<br>C                     | College Building<br>and MUHS.<br>Microbiology<br>C<br>D      |                        |                       |
| Pr       | actical Examin<br>Date<br>23/08/2022<br>24/08/2022<br>25/08/2022                                                           | Examination<br>ation: As p<br>Time<br>2 Pm<br>Onwards<br>2 Pm<br>Onwards<br>2 Pm<br>Onwards                                                                              | n: Examination H<br>er CBME pattern<br>Pharmacology<br>A<br>B<br>C                     | Hall, 2 <sup>nd</sup> floor C<br>of MCI / NMC<br>Pathology<br>B<br>C<br>D                | College Building<br>and MUHS.<br>Microbiology<br>C           | D                      | E                     |
| Pr       | actical Examin<br>Date<br>23/08/2022<br>24/08/2022<br>25/08/2022<br>26/08/2022                                             | Examination<br>ation: As p<br>Time<br>2 Pm<br>Onwards<br>2 Pm<br>Onwards<br>2 Pm<br>Onwards<br>2 Pm<br>Onwards                                                           | n: Examination F<br>er CBME pattern<br>Pharmacology<br>A<br>B<br>C<br>D                | lall, 2 <sup>nd</sup> floor C<br>of MCI / NMC<br>Pathology<br>B<br>C                     | College Building<br>and MUHS.<br>Microbiology<br>C<br>D      | DE                     | E                     |
| Pr       | actical Examin<br>Date<br>23/08/2022<br>24/08/2022<br>25/08/2022                                                           | Examination<br>ation: As p<br>Time<br>2 Pm<br>Onwards<br>2 Pm<br>Onwards<br>2 Pm<br>Onwards<br>2 Pm                                                                      | n: Examination H<br>er CBME pattern<br>Pharmacology<br>A<br>B<br>C                     | Hall, 2 <sup>nd</sup> floor C<br>of MCI / NMC<br>Pathology<br>B<br>C<br>D                | College Building<br>and MUHS.<br>Microbiology<br>C<br>D<br>E | D<br>E<br>A            | E<br>A<br>B           |
| Pr       | actical Examin<br>Date<br>23/08/2022<br>24/08/2022<br>25/08/2022<br>26/08/2022<br>27/08/2022                               | Examination<br>nation: As p<br>Time<br>2 Pm<br>Onwards<br>2 Pm<br>Onwards<br>2 Pm<br>Onwards<br>2 Pm<br>Onwards<br>2 Pm<br>Onwards                                       | n: Examination H<br>er CBME pattern<br>Pharmacology<br>A<br>B<br>C<br>D<br>E           | Iall, 2 <sup>nd</sup> floor C<br>of MCI / NMC<br>Pathology<br>B<br>C<br>D<br>E           | College Building and MUHS. Microbiology C D E A              | D<br>E<br>A<br>B       | E<br>A<br>B<br>C      |
| Pr       | actical Examin<br>Date<br>23/08/2022<br>24/08/2022<br>25/08/2022<br>26/08/2022<br>27/08/2022<br>es for Practica            | Examination<br>nation: As p<br>Time<br>2 Pm<br>Onwards<br>2 Pm<br>Onwards<br>2 Pm<br>Onwards<br>2 Pm<br>Onwards<br>2 Pm<br>Onwards                                       | n: Examination H<br>er CBME pattern<br>Pharmacology<br>A<br>B<br>C<br>D<br>E           | Iall, 2 <sup>nd</sup> floor C<br>of MCI / NMC<br>Pathology<br>B<br>C<br>D<br>E           | College Building and MUHS. Microbiology C D E A              | D<br>E<br>A<br>B<br>C  | E<br>A<br>B<br>C      |
| Pr       | actical Examin<br>Date<br>23/08/2022<br>24/08/2022<br>25/08/2022<br>26/08/2022<br>27/08/2022<br>es for Practica            | Examination<br>nation: As p<br>Time<br>2 Pm<br>Onwards<br>2 Pm<br>Onwards<br>2 Pm<br>Onwards<br>2 Pm<br>Onwards<br>2 Pm<br>Onwards<br>2 Pm<br>Onwards                    | n: Examination F<br>er CBME pattern<br>Pharmacology<br>A<br>B<br>C<br>D<br>E<br>E      | fall, 2 <sup>nd</sup> floor C<br>of MCI / NMC<br>Pathology<br>B<br>C<br>D<br>E<br>A      | College Building and MUHS. Microbiology C D E A B            | D<br>E<br>A<br>B<br>C  | E<br>A<br>B<br>C<br>D |
| Pr       | actical Examin<br>Date<br>23/08/2022<br>24/08/2022<br>25/08/2022<br>26/08/2022<br>27/08/2022<br>es for Practica<br>Batches | Examination<br>nation: As p<br>Time<br>2 Pm<br>Onwards<br>2 Pm<br>Onwards<br>2 Pm<br>Onwards<br>2 Pm<br>Onwards<br>2 Pm<br>Onwards<br>2 Pm<br>Onwards<br>2 Pm<br>Onwards | n: Examination F<br>er CBME pattern<br>Pharmacology<br>A<br>B<br>C<br>D<br>E<br>D<br>E | lall, 2 <sup>nd</sup> floor C<br>of MCI / NMC<br>Pathology<br>B<br>C<br>D<br>E<br>A<br>C | College Building and MUHS. Microbiology C D E A B D D D      | D<br>E<br>A<br>B<br>C  | E<br>A<br>B<br>C<br>D |

BKLWRMC/ Academic/ IInd MBBS Internal Exam / o 68/2022

Date: 9<sup>th</sup> September 20

## BKL WALAWALKAR RURAL MEDICAL COLLEGE, SAWARDE

#### II MBBS - 2020 Batch

#### SECOND INTERNAL ASSESSMENT EXAMINATION TIME TABLE

Theory Examination: As per CBME pattern of NMC and MUHS.

| Sec        | ond Internal Assessm | First Internal Exam<br>(Supplementary Exam<br>Students) |                                        |
|------------|----------------------|---------------------------------------------------------|----------------------------------------|
| Date       | Time                 | Subject                                                 | Time: 2 pm -4 pm /4.30 pm /<br>5.00 pm |
| 06/10/2022 | 10 am – 1 pm         | Pharmacology                                            | Pharmacology                           |
| 07/10/2022 | 10 am – 1pm          | Pathology                                               | Pathology                              |
| 08/10/2022 | 10 am – 12.30 pm     | Microbiology                                            | Microbiology                           |
| 13/10/2022 | 10 am – 12 Noon      |                                                         | FMT Theory                             |
| 14/10/2022 | 10 am – 12 Noon      | ·                                                       | FMT Practical                          |

Venue of Theory Examination: Examination Hall, 2<sup>nd</sup> floor College Building

Practical Examination: As per CBME pattern of MCI / NMC and MUHS.

First Internal Practical Exam (Supplementary Exam Students): 2 pm onwards

2019 Batch students should attend practical along with C- Batch

| Date       | Time            | Pharmacology | Pathology | Microbiology |
|------------|-----------------|--------------|-----------|--------------|
| 10/10/2022 | 9 am<br>Onwards | A            | В         | С            |
| 11/10/2022 | 9 am<br>Onwards | В            | С         | A            |
| 12/10/2022 | 9 am<br>Onwards | С            | A         | В            |

#### **Batches for Practical Examination:**

HOD

0

| Batches   | А        | В        | C         |
|-----------|----------|----------|-----------|
| Roll Nos. | 01 to 33 | 34 to 66 | 67 to 100 |

HOD Pharmacology Pathology

HOD Microbiology

Academic Principal BKLWRMC Chairman

22 Medical Director HOD BKLWRMC FMT

BKLWRMC/ Academic/ Internal Exam / 08 /2022

Date: 14<sup>th</sup> October 2022