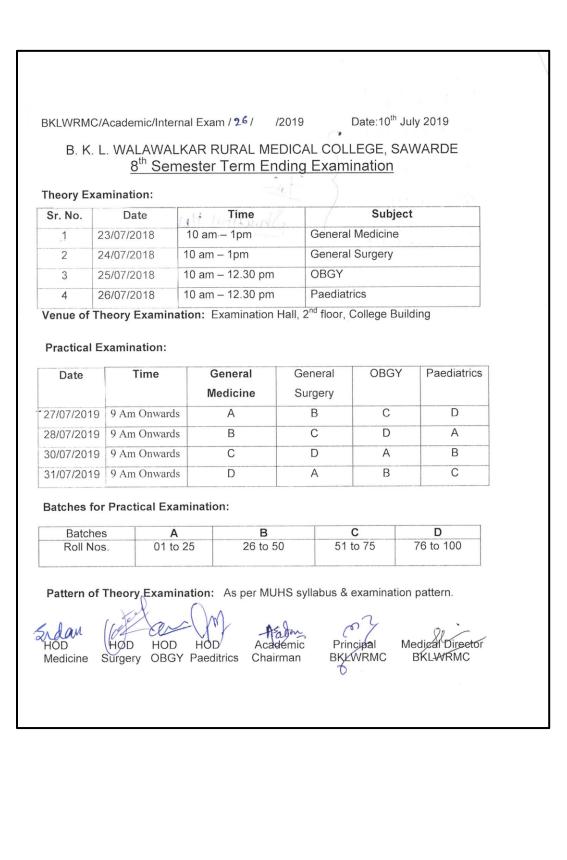

## **Final MBBS**

| BKLWRN              | //C/Academic/I           | nternal | Exam / 63    | /2022     |                | Date:4 <sup>th</sup> | August 2022            |
|---------------------|--------------------------|---------|--------------|-----------|----------------|----------------------|------------------------|
| BK                  |                          | ALLA    |              | de contra |                |                      |                        |
| <u>8" Sen</u>       | nester Tern              | n End   | ling Exami   | natio     | <u>1 (Fina</u> | I MBBS               | SAWARDE<br>-2018 Batcl |
| Theory E            | xamination:              |         |              |           |                |                      | Dato                   |
| Sr. No.             | Date                     |         | Time         |           |                | Subj                 | ect                    |
| 1                   | 24/08/2022               | 2p      | m – 5pm      |           | Genera         | al Medicine          |                        |
| 2                   | 25/08/2022               |         | m – 5pm      |           |                | al Surgery           |                        |
| 4                   | 26/08/2022<br>27/08/2022 |         | m – 4.30pm   |           | OBGY           |                      |                        |
|                     | Theory Exami             | 2pr     | n – 4.30pm   |           | Paediat        | trics                |                        |
|                     |                          | allon   |              | i Hall, 2 | floor,         | College Bi           | uilding                |
| Practical           | Examination:             |         |              |           |                |                      |                        |
| Date                | Time                     |         | General      | Ge        | neral          | OBGY                 | Paediatrics            |
| 19/08/2022          |                          |         | Medicine     | Sur       | gery           |                      |                        |
| 20/08/2022          |                          |         | A            |           | В              | С                    | D                      |
| 21/08/2022          |                          |         | В            |           | C              | D                    | A                      |
| 23/08/2022          | s i un onward            |         | C<br>D       |           | C              | A                    | В                      |
|                     |                          |         |              | /         | 4              | В                    | С                      |
| Batches for         | r Practical Exa          | amina   | tion:        |           |                |                      |                        |
| Batches<br>Roll Nos |                          |         | В            |           | C              |                      | D                      |
|                     | 3. UTIC                  | 25      | 26 to 50     |           | 51 to          | 75                   | 76 to 100              |
| Pattern of 1        |                          |         |              |           |                |                      |                        |
|                     | Theory Exami             | nation  | : As per MUH | IS sylla  | bus & e        | xamination           | pattern.               |
| A                   | adminspon                | /       |              | C         | 53             |                      |                        |
| Aca<br>Chai         | demic<br>irman           |         |              | Pr        | ncipal<br>WRMC |                      |                        |
| ondi                | indi                     |         | (            | BK        | WRMC           |                      |                        |
|                     |                          |         |              | <u> </u>  |                |                      |                        |
|                     |                          |         |              |           |                |                      |                        |
|                     |                          |         |              |           |                |                      |                        |
|                     |                          |         |              |           |                |                      |                        |
|                     |                          |         |              |           |                |                      |                        |
|                     |                          |         |              |           |                |                      |                        |
|                     |                          |         |              |           |                |                      |                        |