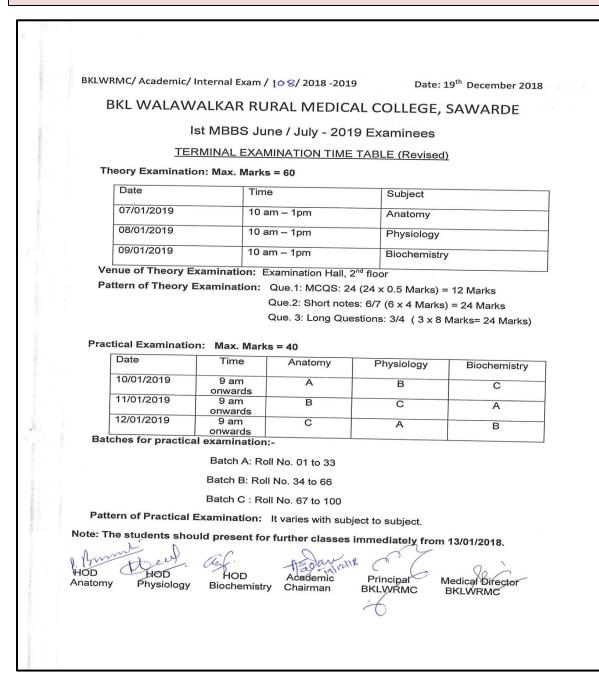

#### Practical Examination: Max. Marks = 50

| Date       | Time            | Anatomy | Physiology | Biochemistry |
|------------|-----------------|---------|------------|--------------|
| 07/09/2021 | 9 am<br>onwards | A       | В          | С            |
| 08/09/2021 | 9 am<br>onwards | В       | С          | A            |
| 09/09/2021 | 9 am<br>onwards | С       | A          | В            |

Venue of Theory Examination: Concern Department, Practical Hall.

Batches for practical examination:-

Batch A: Roll No. 01 to 33

Batch B: Roll No. 34 to 66

Batch C: Roll No. 67 to 100

Pattern of Examination: As per revised NMC & MUHS curriculum (CBME curriculum).

HOD HOD

Anatomy

HÓD Physiology Biochemistry Chairman

00018/202 Principal BKLWRMC Academic

Medical Director BKLWRMC

BKLWRMC/ Academic/ Internal Exam / 02 1/ 2020 -2021 Date: 13<sup>th</sup> July 2021