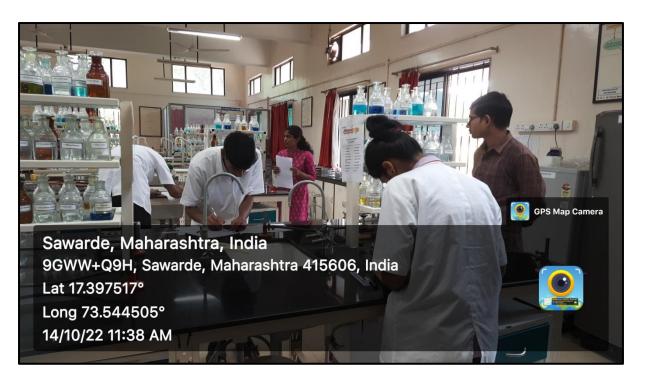

#### B.K.L. WALAWALKAR RURAL MEDICAL COLLEGE, SAWARDE Department of Biochemistry (Practical Attendance) Batch-C Date: 14/10/2022 Time: 11 arg - 1 proTopic: OSPE Note: Please encircle the absent numbers only. (103) (105) (108) (120) (130) 133/ (142) **4**3 (148) Sign.of Faculty: Name of Faculty: Dr. Jayashri Jankar