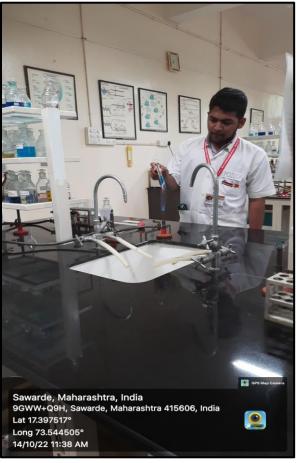

#### B.K.L. WALAWALKAR RURAL MEDICAL COLLEGE, SAWARDE Department of Biochemistry (Practical Attendance) Batch-C Date: 14/10/2022 Time: 11 arg - 1 proTopic: OSPE Note: Please encircle the absent numbers only. (103) (105) (108) (120) (130) 133/ (142) **4**3 (148) Sign.of Faculty: Name of Faculty: Dr. Jayashri Jankar