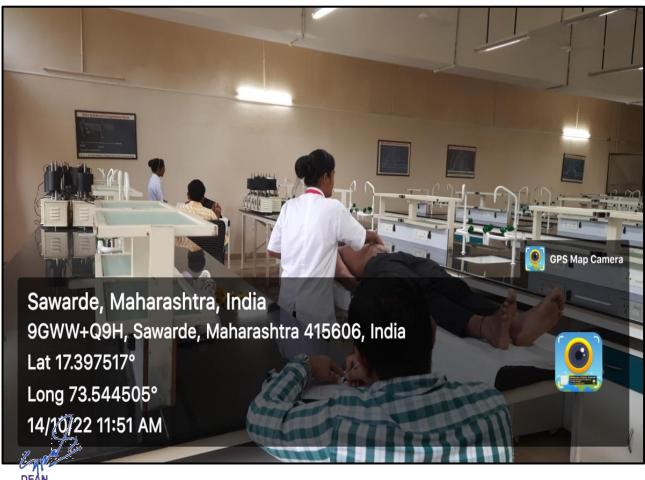

#### STATION NO. 3

(PROCEDURE STATION)

iii) Examine for Tactile vocal fremitus in given subject.

Time - 2 Min Marks -5 marks

#### STATION NO - 4

(PROCEDURE STATION)

iv) Locate the apex beat of given subject.

Time - 2 Min Marks -5 marks

#### STATION NO - 5

(PROCEDURE STATION)

v) Examine for liver in a given subject.

Time - 2 Min Marks -5 marks

DEAN