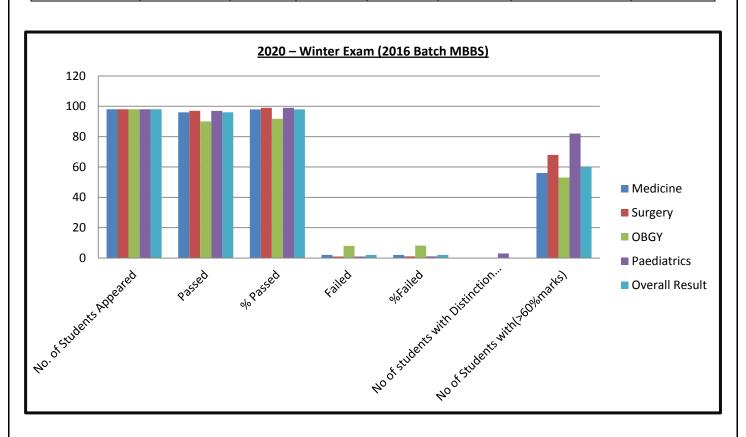

# 2020 - Winter Exam (2016 Batch MBBS)

| Subject           | No. of<br>Students<br>Appeared | Passed | %<br>Passed | Failed | %Failed | No of students<br>with<br>Distinction<br>(>75%Marks) | No of<br>Students<br>with(>60<br>%marks) |
|-------------------|--------------------------------|--------|-------------|--------|---------|------------------------------------------------------|------------------------------------------|
| Medicine          | 98                             | 96     | 97.95       | 2      | 2.04    | 0                                                    | 56                                       |
| Surgery           | 98                             | 97     | 98.97       | 1      | 1.02    | 0                                                    | 68                                       |
| OBGY              | 98                             | 90     | 91.83       | 8      | 8.16    | 0                                                    | 53                                       |
| Paediatrics       | 98                             | 97     | 98.97       | 1      | 1.02    | 3                                                    | 82                                       |
| Overall<br>Result | 98                             | 96     | 97.95       | 2      | 2.04    | 0                                                    | 60                                       |