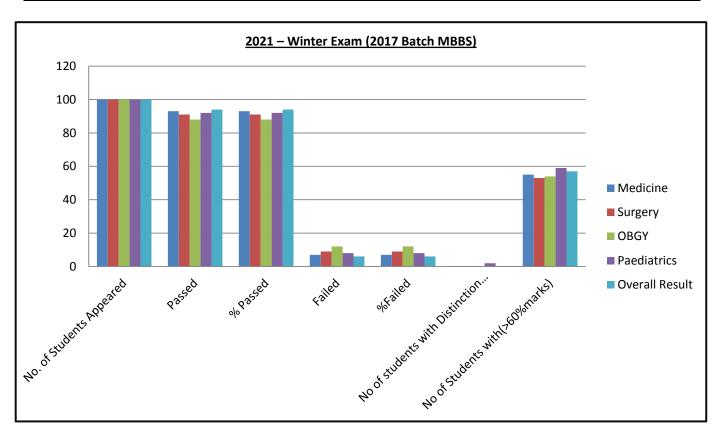

### 2021 – Winter Exam (2017 Batch MBBS)

| Subject           | No. of<br>Students<br>Appeared | Passed | %<br>Passed | Failed | %Failed | No of<br>students with<br>Distinction<br>(>75%Marks) | No of Students<br>with(>60%marks) |
|-------------------|--------------------------------|--------|-------------|--------|---------|------------------------------------------------------|-----------------------------------|
| Medicine          | 100                            | 93     | 93          | 7      | 7       | 0                                                    | 55                                |
| Surgery           | 100                            | 91     | 91          | 9      | 9       | 0                                                    | 53                                |
| OBGY              | 100                            | 88     | 88          | 12     | 12      | 0                                                    | 54                                |
| Paediatrics       | 100                            | 92     | 92          | 8      | 8       | 2                                                    | 59                                |
| Overall<br>Result | 100                            | 94     | 94          | 6      | 6       | 0                                                    | 57                                |