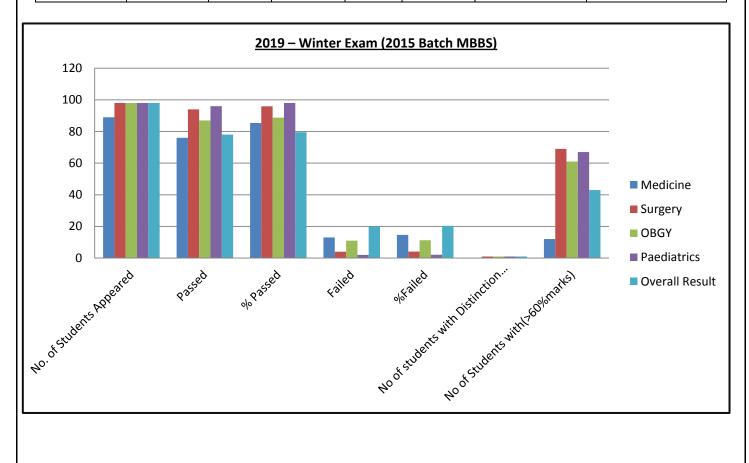

### 2019 - Winter Exam (2015 Batch MBBS)

| Subject           | No. of<br>Students<br>Appeared | Passed | %<br>Passed | Failed | %Failed | No of<br>students with<br>Distinction<br>(>75%Marks) | No of Students<br>with(>60%marks) |
|-------------------|--------------------------------|--------|-------------|--------|---------|------------------------------------------------------|-----------------------------------|
| Medicine          | 89                             | 76     | 85.40       | 13     | 14.60   | 0                                                    | 12                                |
| Surgery           | 98                             | 94     | 95.91       | 4      | 4.10    | 1                                                    | 69                                |
| OBGY              | 98                             | 87     | 88.77       | 11     | 11.22   | 1                                                    | 61                                |
| Paediatrics       | 98                             | 96     | 98.00       | 2      | 2.04    | 1                                                    | 67                                |
| Overall<br>Result | 98                             | 78     | 79.59       | 20     | 20.40   | 1                                                    | 43                                |