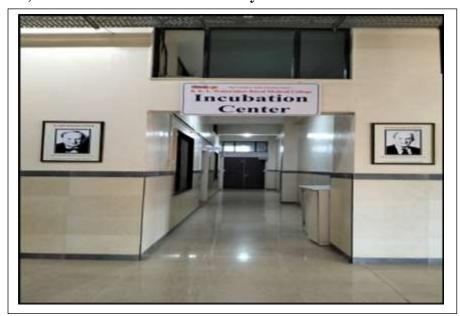

rganisations (SIROs), 1988.

- This is to inform you that it has been decided to accord renewal of recognition to Shri Vithalrao Joshi Charities Trust's B.K.L. Walawalkar Hospital & Rural Medical College, Chiplun, District Ratnagiri, Maharashtra from 01.04.2021 to 31.03.2024. The recognition is subject to terms and conditions mentioned overleaf.
- Receipt of this letter may kindly be acknowledged.

Yours faithfully,

(Dr. P.K. Dutta) Scientist - 'F'

# B. K. L. WALAWALKAR RURAL MEDICAL COLLEGE



Kasarwadi, At-Post Sawarda, Taluka Chiplun, Dist. Ratnagiri - 415606. Maharashtra State, INDIA

Tel.: +91 02355 264636 / 264637

Fax: +91 02355 264693 Email: info@bklwrmc.com Website: www.walawalkarmedicalcollege.com

B) Establishment of different facilities:

# 1) Photos of Molecular Laboratory







Kasarwadi, At-Post Sawarda, Taluka Chiplun, Dist. Ratnagiri - 415606. Maharashtra State, INDIA

Tel.: +91 02355 264636 / 264637

Fax: +91 02355 264693 Email: info@bklwrmc.com Website: www.walawalkarmedicalcollege.com

## 2) Therapeutic Cell Culture Facility (TCCF)



## B. K. L. WALAWALKAR RURAL MEDICAL COLLEGE



Kasarwadi, At-Post Sawarda, Taluka Chiplun, Dist. Ratnagiri - 415606. Maharashtra State, INDIA

Tel.: +91 02355 264636 / 264637

Fax: +91 02355 264693 Email: info@bklwrmc.com Website: www.walawalkarmedicalcollege.com















Kasarwadi, At-Post Sawarda, Taluka Chiplun, Dist. Ratnagiri - 415606. Maharashtra State, INDIA

Tel.: +91 02355 264636 / 264637

Fax: +91 02355 264693 Email: info@bklwrmc.com Website: www.walawalkarmedicalcollege.com

### 3) Genomics Laboratory