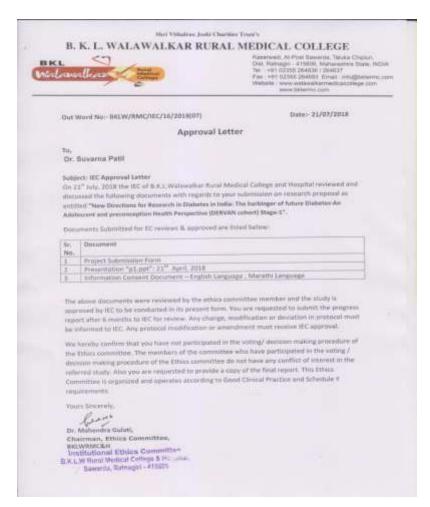

264637

Fax: +91 02355 264693 Email: info@bklwrmc.com Website: www.walawalkarmedicalcollege.com

5) Hands on Training of Nucleic acid Extraction and Gel Electrophoresis by Rita Mulherkar, Scientist, Researcher, Administrator Ex. Chairman & Professor, Mulherkar Lab, ACTREC, Navi Mumbai.





## B. K. L. WALAWALKAR RURAL MEDICAL COLLEGE



Kasarwadi, At-Post Sawarda, Taluka Chiplun, Dist. Ratnagiri - 415606. Maharashtra State, INDIA

Tel.: +91 02355 264636 / 264637

Fax: +91 02355 264693 Email: info@bklwrmc.com Website: www.walawalkarmedicalcollege.com

# Supportive document s of some recent Projects with Extramural fund or selffunded

1) <u>DERVAN COHORT</u> funded by Rajiv Gandhi Science & Technology Commission Maharashtra state was stared on 4<sup>th</sup> Feb, 201

## Ethical approval



# B. K. L. WALAWALKAR RURAL MEDICAL COLLEGE



Kasarwadi, At-Post Sawarda, Taluka Chiplun, Dist. Ratnagiri - 415606. Maharashtra State, INDIA

Tel.: +91 02355 264636 / 264637

Fax: +91 02355 264693 Email: info@bklwrmc.com Website: www.walawalkarmedicalcollege.com

Sanction order

# Rajiv Gandhi Science & Technology Commission

Government of Maharashtra

No. RGSTC/File-2018/DPP-195/CR-38 3rd Floor, Aprejay House, Dinshaw Vaccha Road, Near K. C. College, Churchgate, Mumbai - 480 020. Tel: No. 022-22024755/22024711 E-mail: rgstemaha/a/rediffmail.com Dated: - 4th February, 2019.

#### Sanction Order

Sub: Project Proposal entitled "New Directions for Research in to Diabetes in India: The Harbinger of Future Diabetes - An Adolescent and Preconception Health Perspective (DEYRAN Cohort) PHASE -