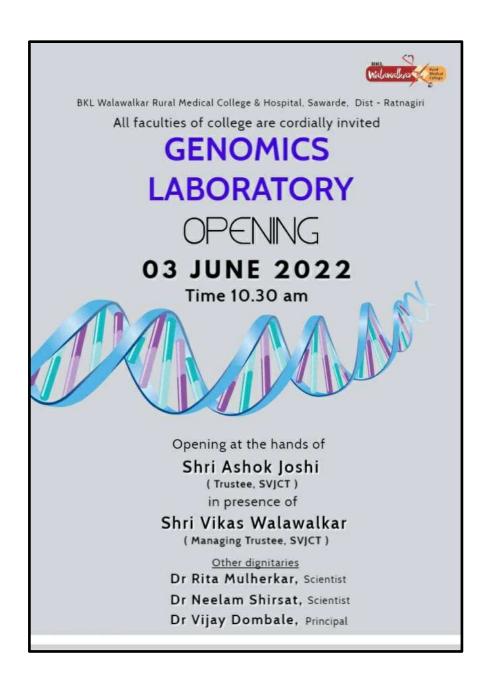

### A) Establishment of facility for creating ECOSYSTEM for research and innovation

- 1. Role of Scientific Advisory Committee and Institutional Ethics committee
- 2. Recognition from scientific Industrial research organization (SIRO)
- 3. Dr. M.G. Deo **Molecular Biology Laboratory**, established under the guidance of Dr. Rita Mulherkar, Scientist, Researcher, Administrator Ex. Chairman & Professor, Mulherkar Lab, ACTREC, Navi Mumbai.
- 4. Samarth krupa Life sciences Pvt. Ltd. GMP Compliant Therapeutic Cell Culture Facility (TCCF) Started on 8 October 2021, this facility is working on production of the medicinal product comprising of ex vivo expansion of autologous disc cells grown in human platelet lysate.
- 5. The institute has started a "Genomics Laboratory" on 3<sup>rd</sup> June 2022, with the initiation of genomic studies at BKLWRMC under the guidance of Dr. Neelam Shirsat and Dr. Shripad Banavali, Tata Memorial Hospital, who are carrying out a project to develop a blood test for the early detection and monitoring of cancer patients.