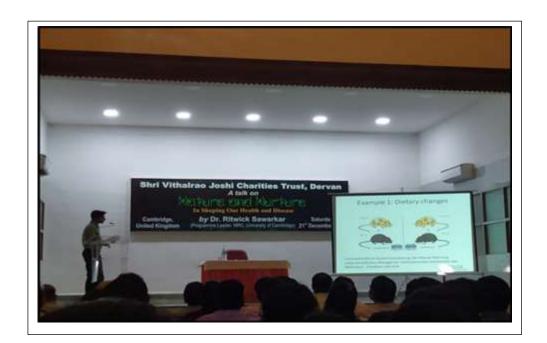

- 3. Guest lecture on 'Nature and Nurture in shaping our Health and Disease' on 21<sup>St</sup> December 2019 at 3.30 pm Dr. Ritwick Sawarkar, program Leader at MRC, University of Cambridge, United Kingdom.
- 4. Lecture on "Research during MBBS -A vital step towards becoming a Clinician Scientist" by Dr. Partha Dabke, MBBS, PhD, Dept. of Pediatric Metabolic Medicine, Hannover Medical School, Germany, President, Indian Association Hannover (IASH) Saturday, 26<sup>th</sup> June 2021, @ 3 pm IST.
- Hands on Training of Nucleic acid Extraction and Gel Electrophoresis by Rita Mulherkar, Scientist, Researcher, Administrator Ex. Chairman & Professor, Mulherkar Lab, ACTREC, Navi Mumbai.

Fax: +91 02355 264693 Email: info@bklwrmc.com Website: www.walawalkarmedicalcollege.com

3) Guest lecture on 'Nature and Nurture in shaping our Health and Disease' by Dr. Ritwick

Sawarkar