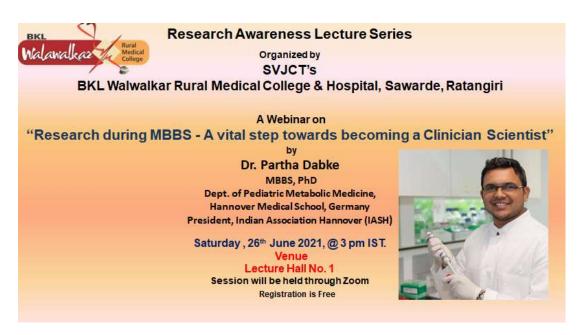

- 3. Guest lecture on 'Nature and Nurture in shaping our Health and Disease' on 21<sup>St</sup> December 2019 at 3.30 pm Dr. Ritwick Sawarkar, program Leader at MRC, University of Cambridge, United Kingdom.
- 4. Lecture on "Research during MBBS -A vital step towards becoming a Clinician Scientist" by Dr. Partha Dabke, MBBS, PhD, Dept. of Pediatric Metabolic Medicine, Hannover Medical School, Germany, President, Indian Association Hannover (IASH) Saturday, 26<sup>th</sup> June 2021, @ 3 pm IST.
- Hands on Training of Nucleic acid Extraction and Gel Electrophoresis by Rita Mulherkar, Scientist, Researcher, Administrator Ex. Chairman & Professor, Mulherkar Lab, ACTREC, Navi Mumbai.

4 ) online Guest lecture - "Research during MBBS -A vital step towards becoming a Clinician Scientist" by Dr. Partha Dabke