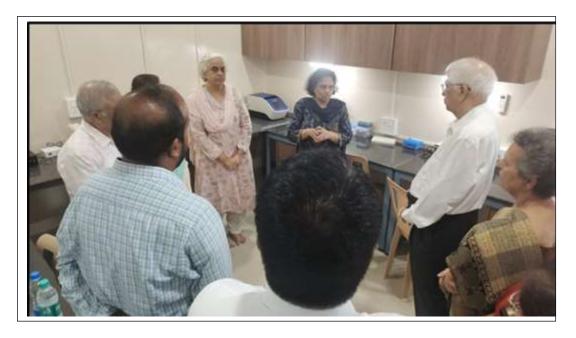

### 3) Genomics Laboratory

Kasarwadi, At-Post Sawarda, Taluka Chiplun, Dist. Ratnagiri - 415606. Maharashtra State, INDIA

Tel.: +91 02355 264636 / 264637

Fax: +91 02355 264693 Email: info@bklwrmc.com Website: www.walawalkarmedicalcollege.com

### A) Establishment of facility for creating ECOSYSTEM for research and innovation

- 1. Role of Scientific Advisory Committee and Institutional Ethics committee
- 2. Recognition from scientific Industrial research organization (SIRO)
- 3. Dr. M.G. Deo **Molecular Biology Laboratory**, established under the guidance of Dr. Rita Mulherkar, Scientist, Researcher, Administrator Ex. Chairman & Professor, Mulherkar Lab, ACTREC, Navi Mumbai.
- 4. Samarth krupa Life sciences Pvt. Ltd. GMP Compliant Therapeutic Cell Culture Facility (TCCF) Started on 8 October 2021, this facility is working on production of the medicinal product comprising of ex vivo expansion of autologous disc cells grown in human platelet lysate.
- 5. The institute has started a "Genomics Laboratory" on 3<sup>rd</sup> June 2022, with the initiation of genomic studies at BKLWRMC under the guidance of Dr. Neelam Shirsat and Dr. Shripad Banavali, Tata Memorial Hospital, who are carrying out a project to develop a blood test for the early detection and monitoring of cancer patients.