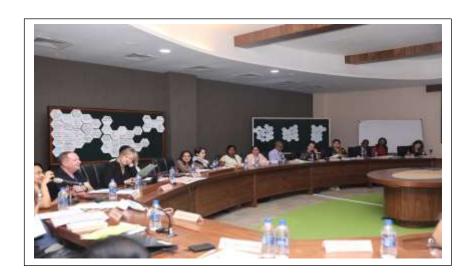

# 1) Scientific advisory committee

Formation of scientific advisory committee in 2015 is first "milestone" towards development Research and Innovation Ecosystem in the Institute.

This is multidisciplinary committee, headed by eminent scientists of different fields. Institute was fortunate enough in getting Indian nuclear physicist Padmavibhushan Dr Anil Kakodkar sir as chair person for scientific advisory committee along with Padmabhushan Dr.T.Ramasami, (Scientist, Researcher, and Social Activist).

Website: www.walawalkarmedicalcollege.com

**Image:** Indian nuclear physicist Padmavibhushan Dr Anil Kakodkar sir heading SAC meeting along with other eminent scientific committee members at BKLWRMC Dervan