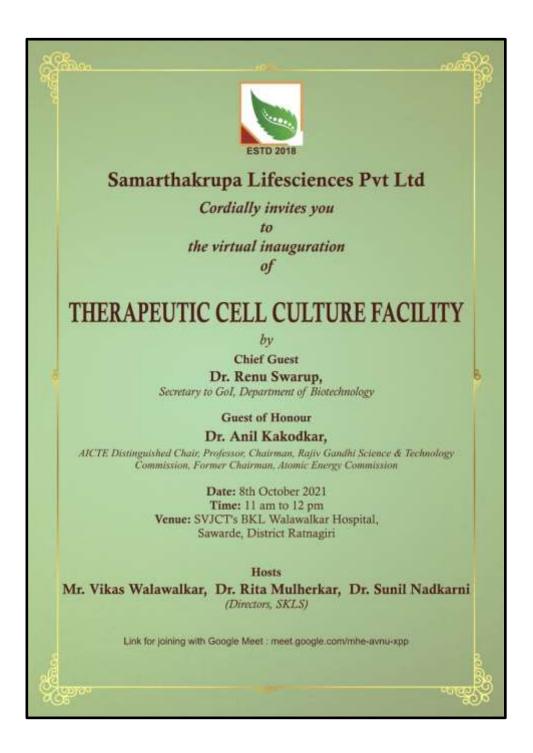

### A) Establishment of facility for creating ECOSYSTEM for research and innovation

- 1. Role of Scientific Advisory Committee and Institutional Ethics committee
- 2. Recognition from scientific Industrial research organization (SIRO)
- 3. Dr. M.G. Deo **Molecular Biology Laboratory**, established under the guidance of Dr. Rita Mulherkar, Scientist, Researcher, Administrator Ex. Chairman & Professor, Mulherkar Lab, ACTREC, Navi Mumbai.
- 4. Samarth krupa Life sciences Pvt. Ltd. GMP Compliant Therapeutic Cell Culture Facility (TCCF) Started on 8 October 2021, this facility is working on production of the medicinal product comprising of ex vivo expansion of autologous disc cells grown in human platelet lysate.
- 5. The institute has started a "Genomics Laboratory" on 3<sup>rd</sup> June 2022, with the initiation of genomic studies at BKLWRMC under the guidance of Dr. Neelam Shirsat and Dr. Shripad Banavali, Tata Memorial Hospital, who are carrying out a project to develop a blood test for the early detection and monitoring of cancer patients.