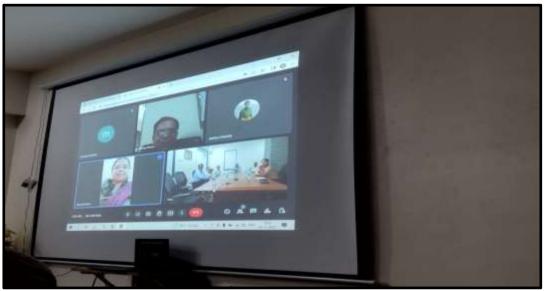

Images: IEC meeting in Hybrid mode (offline and online)

Kasarwadi, At-Post Sawarda, Taluka Chiplun, Dist. Ratnagiri - 415606. Maharashtra State, INDIA

Tel.: +91 02355 264636 / 264637

Fax: +91 02355 264693 Email: info@bklwrmc.com Website: www.walawalkarmedicalcollege.com