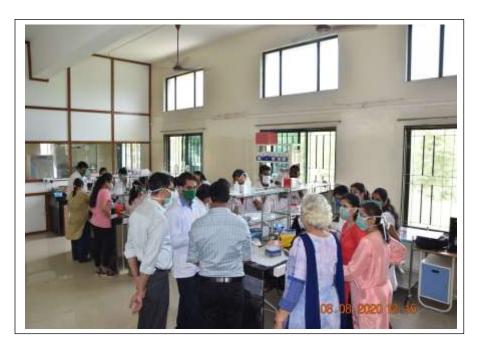

### A) Establishment of facility for creating ECOSYSTEM for research and innovation

- 1. Role of Scientific Advisory Committee and Institutional Ethics committee
- 2. Recognition from scientific Industrial research organization (SIRO)
- 3. Dr. M.G. Deo **Molecular Biology Laboratory**, established under the guidance of Dr. Rita Mulherkar, Scientist, Researcher, Administrator Ex. Chairman & Professor, Mulherkar Lab, ACTREC, Navi Mumbai.
- 4. Samarth krupa Life sciences Pvt. Ltd. GMP Compliant Therapeutic Cell Culture Facility (TCCF) Started on 8 October 2021, this facility is working on production of the medicinal product comprising of ex vivo expansion of autologous disc cells grown in human platelet lysate.
- 5. The institute has started a "Genomics Laboratory" on 3<sup>rd</sup> June 2022, with the initiation of genomic studies at BKLWRMC under the guidance of Dr. Neelam Shirsat and Dr. Shripad Banavali, Tata Memorial Hospital, who are carrying out a project to develop a blood test for the early detection and monitoring of cancer patients.