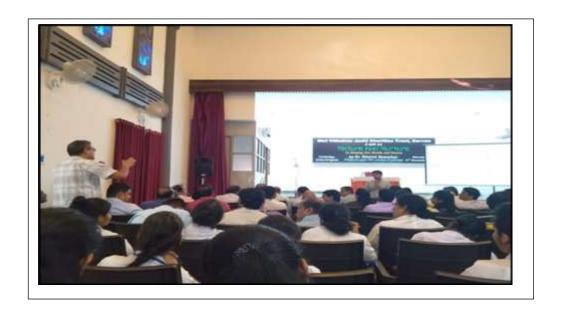

- 3. Guest lecture on 'Nature and Nurture in shaping our Health and Disease' on 21<sup>St</sup> December 2019 at 3.30 pm Dr. Ritwick Sawarkar, program Leader at MRC, University of Cambridge, United Kingdom.
- 4. Lecture on "Research during MBBS -A vital step towards becoming a Clinician Scientist" by Dr. Partha Dabke, MBBS, PhD, Dept. of Pediatric Metabolic Medicine, Hannover Medical School, Germany, President, Indian Association Hannover (IASH) Saturday, 26<sup>th</sup> June 2021, @ 3 pm IST.
- Hands on Training of Nucleic acid Extraction and Gel Electrophoresis by Rita Mulherkar, Scientist, Researcher, Administrator Ex. Chairman & Professor, Mulherkar Lab, ACTREC, Navi Mumbai.

4 ) online Guest lecture - "Research during MBBS -A vital step towards becoming a Clinician Scientist" by Dr. Partha Dabke