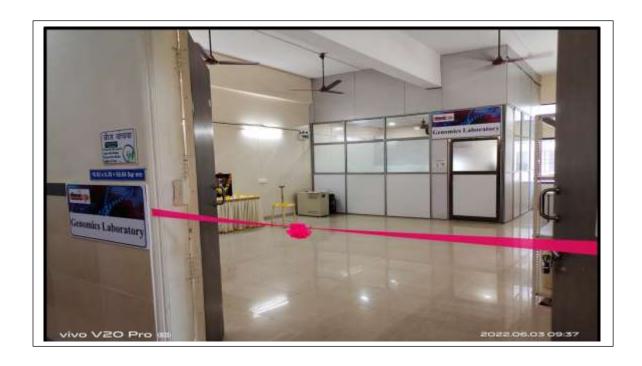

### 3) Genomics Laboratory

Kasarwadi, At-Post Sawarda, Taluka Chiplun, Dist. Ratnagiri - 415606. Maharashtra State, INDIA

Tel.: +91 02355 264636 / 264637

Fax: +91 02355 264693 Email: info@bklwrmc.com Website: www.walawalkarmedicalcollege.com