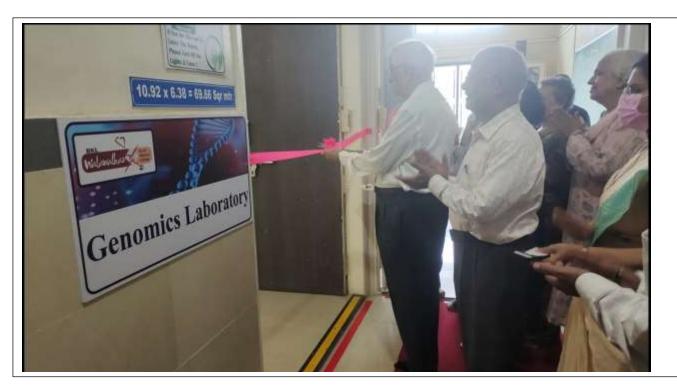

### 3) Genomics Laboratory

Kasarwadi, At-Post Sawarda, Taluka Chiplun, Dist. Ratnagiri - 415606. Maharashtra State, INDIA

Tel.: +91 02355 264636 / 264637

Fax: +91 02355 264693 Email: info@bklwrmc.com Website: www.walawalkarmedicalcollege.com

### A) Establishment of facility for creating ECOSYSTEM for research and innovation

- 1. Role of Scientific Advisory Committee and Institutional Ethics committee
- 2. Recognition from scientific Industrial research organization (SIRO)
- 3. Dr. M.G. Deo **Molecular Biology Laboratory**, established under the guidance of Dr. Rita Mulherkar, Scientist, Researcher, Administrator Ex. Chairman & Professor, Mulherkar Lab, ACTREC, Navi Mumbai.
- 4. Samarth krupa Life sciences Pvt. Ltd. GMP Compliant Therapeutic Cell Culture Facility (TCCF) Started on 8 October 2021, this facility is working on production of the medicinal product comprising of ex vivo expansion of autologous disc cells grown in human platelet lysate.
- 5. The institute has started a "Genomics Laboratory" on 3<sup>rd</sup> June 2022, with the initiation of genomic studies at BKLWRMC under the guidance of Dr. Neelam Shirsat and Dr. Shripad Banavali, Tata Memorial Hospital, who are carrying out a project to develop a blood test for the early detection and monitoring of cancer patients.