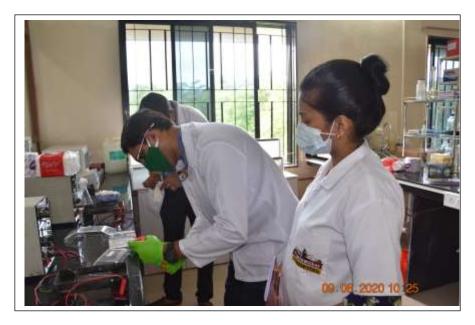

3) "Liquid Biopsy for early detection and monitoring disease progression in Cancer"

Shri Vithalrao Joshi Charities Trust's

Out Word No:- BKLWH/IEC/496/2020

Date:- 27.12.2020

Dr. Neelam Shirsat **Prinicipal Investigator** BKLWH

Subject: Final Approval of project # 124

The Institutional Ethics Committee reviewed your application 18.12.2020 to conduct the research study entitled "Liquid Biopsy for early detection and monitoring disease progression in Cancer" discussed during the 49th meeting held on 19.12.2020 at 7.00 p.m. in the Training room in IT Dept. at B.K.L.Walawalkar Hospital, Diagnostic & Research Centre (BKLWH)