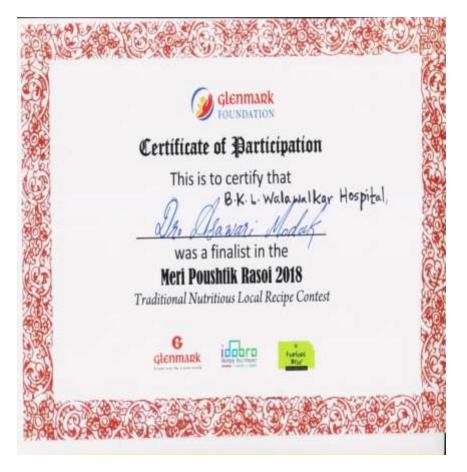

#### 1) Dr Ram Ransing

#### INDIAN COUNCIL OF MEDICAL RESEARCH ANSARI NAGAR, NEW DELHI -110029

No. 5/4-4/151/M/2017/NCD-L

Dated: 15.06.2018

The Principal,
B.K.L. Walawalkar Rural Medical College (BKL). Kasarwadi, Al-Post Sawarda, Taluka Chiplun, Dist. Ratusgiri - 415606. Maharashtra.

Subject: Sanction of budget allotment for the new Research proposal entitled. "A Multicentric Randomized, controlled study to assess the effectiveness of Brief Nursing intervention for depression in programsy " under Dr. Ramidas Raming, Assistant Professor, Department of Psychiatry, B.K.I. Ramagin, Walawalhan Rural Medical College (BKL), Kasarwani, Al-Post Sawarda, Taluka Chiplan Dist, Katnagiri 415606. Micrarushtra.

The DG JCMR sunctions the above mentioned research scheme initially for the period of one year with offers from 02:07:2018 subject to extension up to the total duration specified in part 4 below :

- The IX3, ICMR also sanctions the budget allutinent of Rs.10,16,550/- (Rupees ten lakh sixteen thousand one hundred (ifty only) as detailed in the attacked statement for the period from 02.07.2018 to 01.07.2019 the grant-in-aid will be given subject to the following conditions.
- The payment of the grant will be made in lump-sum to the Head of the Institute. The first installment of the grant will be paid generally as soon as report regarding appointment of the staff is received by the ICMR. The Staff appointed on the project should be paid as indicated in the budget statement.
- The stuff on the project will be recruiter as per the rules and procedure of the host institute and second part of the undertaking he obtained from the employees of the project. The staff grant will not be released unless the required undertaking [part-II] from Head of the Institute is received in this office.
- the demand for payment of the subsequent installment of the grant should be placed with the ICMR in the prescribed proforms. The approved duration of the scheme is three years. The annual extension will be given after review of the work done on the scheme during the previous year.
- Five copies of the annual progress report should be submitted to the ICMR every year after completion of for months of the project giving complete actual details of the reservor work done. Callure to subtrit the report in time may lead to termination of project.

The receipt of this letter may please be acknowledged.

Yours thirlblully.

Clarge o (Sushila Kargoonkar) Sr. Administrative Officer for Director General

- Principal Investigator Dr. Ramdas Ransing, Assistant Professor, Department of Psychiatry, B.K.D. Retnagiri Walawalkar-Rural Medical College (BKL), Kasarwadi, At-Post Sawarda, Taluka Chiplun Dist, Ratnagiri —115606, Maharashtra.
   Accounts, Section V, RI C No. (P.No. 11) NCD/Adhoc/3/2018-19 dated 06.06.2018
- IRIS Cell No.
- 5. Mr. Hemant Kumar, Sr. T. O.