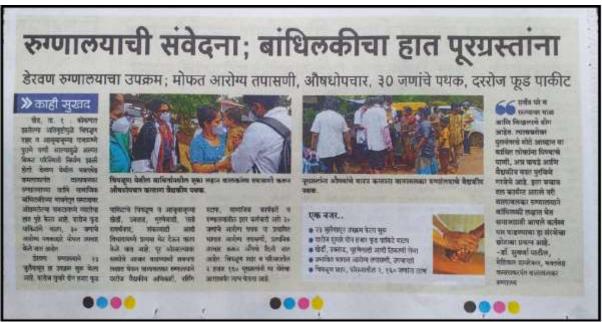

#### 9) Outreach activity during Chiplun flood

दि.२३ जुलैपासून वररोज सुमारे होन हजार पृष्ट पाकिटांचे चिपळूण व आज्ञाज्ञ्या खेजी, उत्ताज, सुरणेजाडी, सती समर्थनगर, शंकरबाटी आदी भागातील पुरश्रस्तांची प्रत्ये पेट थेऊन वाटप केले जात आहे. पुर ऑक्सरबाटी आदी भागातील पुरश्रस्तांची अति पुर ऑक्सरबाटी शामीचे आता वाटप केले जात आहे. पुर ऑक्सरब्याचा शामीचे आजार वाळण्याची शंकरता लागात थेऊन वालावलकर रुणालवामार्फत मोफत वररोज बेशकीय ऑक्सरी, नर्विंग स्टाफ, सामाजिक कार्यवर्ती व रुणालवातील इतर कर्यवारी अते वाटपालवातील इतर कर्यवारी स्टी

भागात आरोग्य तपासणी, प्राथमिक उपबार करत आहे. तर थाटिकाणी आवश्यक औषधांचे वाटप केले जात आहे. चिपळुण शहर च परिसरातील सुमारे दोन हजार एकले साठ पुरप्रस्तांनी या सेलेचा आतापर्यंत लाभ चेतला आहे. चिपळुणबासीयाकडून संस्केच्या कार्यांकड्रल समाधान ज्वतः होत

पुरानंतरचे मीठे आख्दान आ Ratnagiri Edition Aug 3 , 2021 Page No. 5 newspaper, pudhari.co.in चाधित लोकांना पिण्याचे पाणी, अह कपट आणि बैद्यकीय मदत पूर्रावर्ण प्रश्लेच आहे, इतर कचाल दल कार्यर अहार हतर कचाल दल कार्यर अहारों तरी भ.क.ल. बालावलक रूणालबाने सामाजिक बांधिलाई लक्षात चेत समाजाप्रती आपटे कर्तव्य पार पाटण्याचा हा संस्थेच छोटासा प्रयत्न असल्याची प्रतिक्रिय रूणालबाच्या बैद्यकीय संचालक ही सुवर्णा पाटील बांनी दिली.