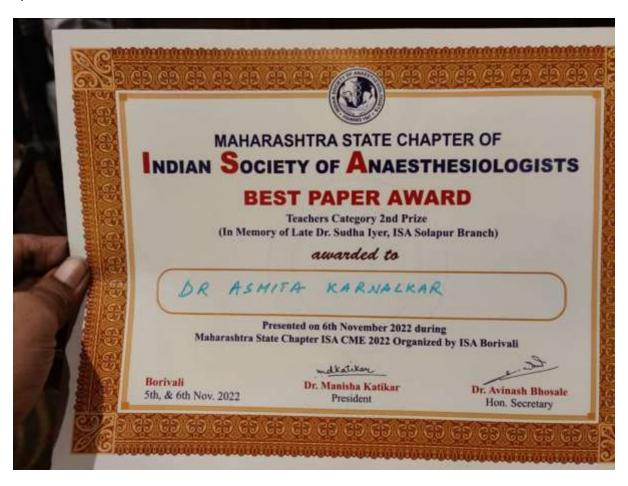

## 7) Dr Asawari Modak

Kasarwadi, At-Post Sawarda, Taluka Chiplun, Dist. Ratnagiri - 415606. Maharashtra State, INDIA

Tel.: +91 02355 264636 / 264637

Fax: +91 02355 264693 Email: info@bklwrmc.com Website: www.walawalkamedicalcollege.com