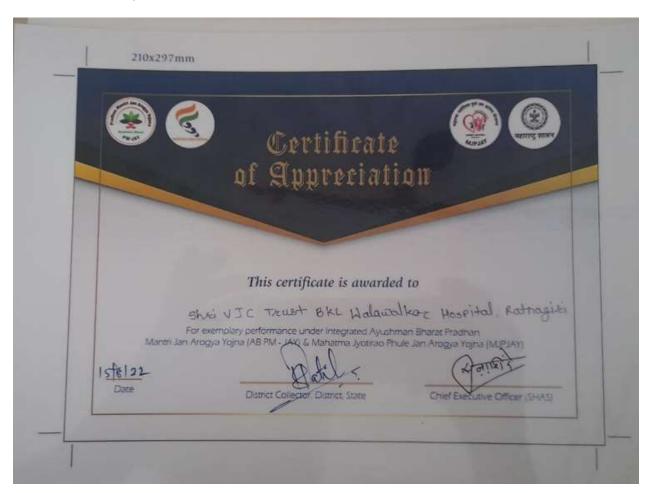

## Mahatma Jyotiba Phule Jan Arogya Yojana

B.K.L. Walawalkar Hospital, Diagnostic & Research Centre awarded with Certificate of Appreciation by Ayushman Bharat Pradhan Mantri Jan Arogya Yojana and Mahatma Jyotiba Phule Jan Arogya Yojana for exemplary performance focusing quality of treatment as well as the hospital facility, ensuring strong patient care and support along with maintaining a high-quality treatment environment which is a prime concern of the scheme.

Tal.Chinlun.Dist.Ratnagiri

5 ) PPP-ART Centre, BKL Walawalkar Rural Medical College, Dervan was appreciated by Maharashtra AIDS controls society for work in COVID-19 (Year 2022)

6) PPP-ART Centre, BKL Walawalkar Rural Medical College, Dervan was appreciated by Maharashtra AIDS controls society for work in COVID-19