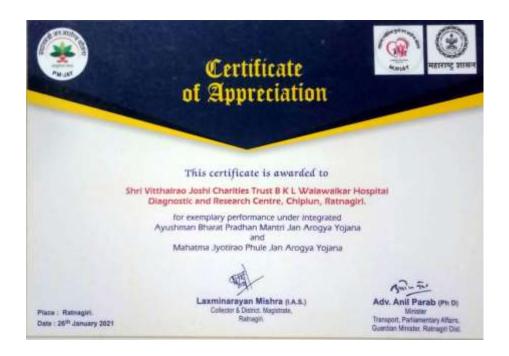

## Mahatma Jyotiba Phule Jan Arogya Yojana

B.K.L. Walawalkar Hospital, Diagnostic & Research Centre awarded with Certificate of Appreciation by Ayushman Bharat Pradhan Mantri Jan Arogya Yojana and Mahatma Jyotiba Phule Jan Arogya Yojana for exemplary performance focusing quality of treatment as well as the hospital facility, ensuring strong patient care and support along with maintaining a high-quality treatment environment which is a prime concern of the scheme.