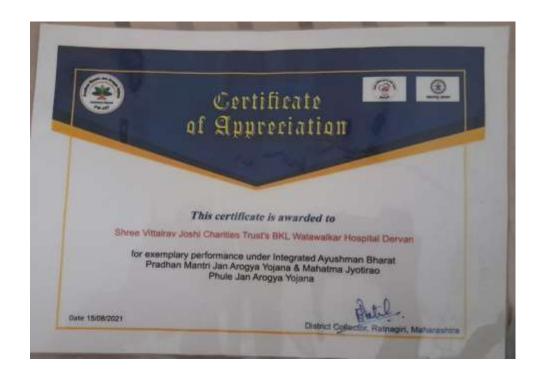

## Mahatma Jyotiba Phule Jan Arogya Yojana

B.K.L. Walawalkar Hospital, Diagnostic & Research Centre awarded with Certificate of Appreciation by Ayushman Bharat Pradhan Mantri Jan Arogya Yojana and Mahatma Jyotiba Phule Jan Arogya Yojana for exemplary performance focusing quality of treatment as well as the hospital facility, ensuring strong patient care and support along with maintaining a high-quality treatment environment which is a prime concern of the scheme.

Tal.Chinlun.Dist.Ratnagiri

5 ) PPP-ART Centre, BKL Walawalkar Rural Medical College, Dervan was appreciated by Maharashtra AIDS controls society for work in COVID-19 (Year 2022)

6) PPP-ART Centre, BKL Walawalkar Rural Medical College, Dervan was appreciated by Maharashtra AIDS controls society for work in COVID-19