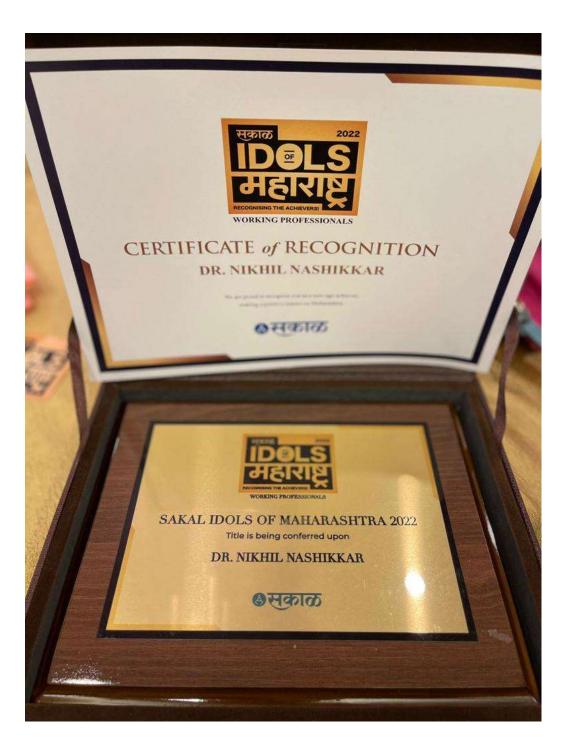

Dr. Milind Y. Nadkar EDITOR-IN-CHIEF, JAPI

3 )Dr Nikhil Nashikkar

Kasarwadi, At-Post Sawarda, Taluka Chiplun, Dist. Ratnagiri - 415606. Maharashtra State, INDIA

Tel.: +91 02355 264636 / 264637

Fax: +91 02355 264693 Email: info@bklwrmc.com Website: www.walawalkarmedicalcollege.com