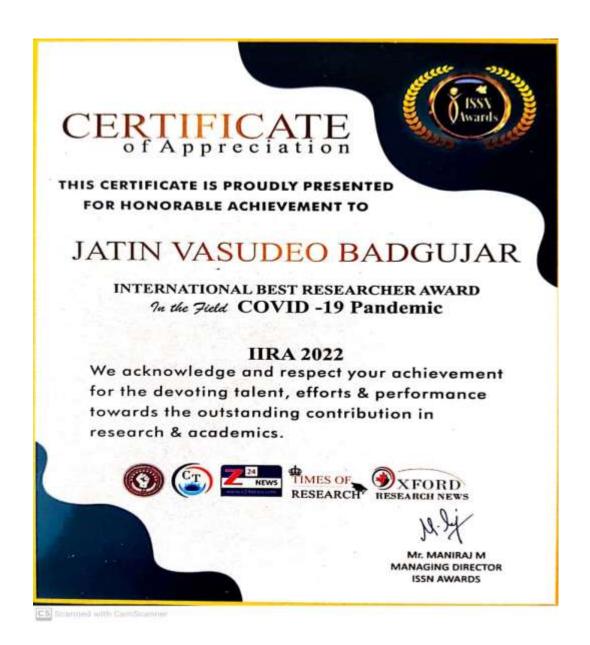

4) Dr Jatin Budgujar

Kasarwadi, At-Post Sawarda, Taluka Chiplun, Dist. Ratnagiri - 415606. Maharashtra State, INDIA

Tel.: +91 02355 264636 / 264637

Fax: +91 02355 264693 Email: info@bklwrmc.com Website: www.walawalkarmedicalcollege.com