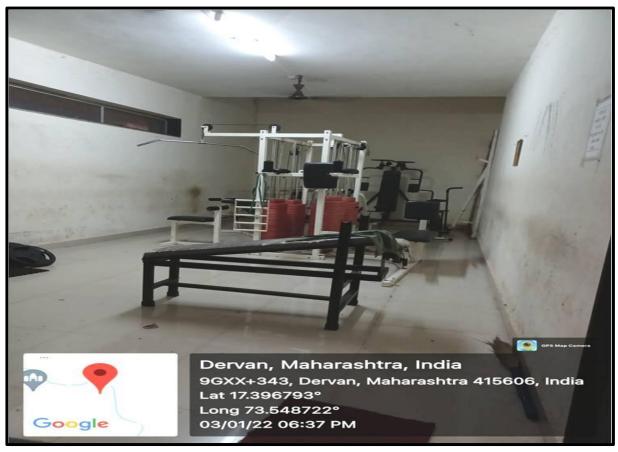

| 3              |
| 4       | Multipurpose Hall For Cultural Activities                | 4              |
| 5       | Indoor Kho Kho, Kabbadi Etc. Games Stadium               | 5              |
| 6       | Outdoor Sports- Synthetic Running Track& Football Ground | 6              |
| 7       | Indore Sports Facilities                                 | 7              |
| 8       | Gymnasium                                                | 8              |



### Sport's complex



## **Gymnastics hall**



## Yoga hall





## Multipurpose hall for cultural activities





### Indoor kho kho, kabbadi etc. Games stadium







### Outdoor sports- synthetic running track& football ground







### **Indoor sports facility**







## Gymnasium