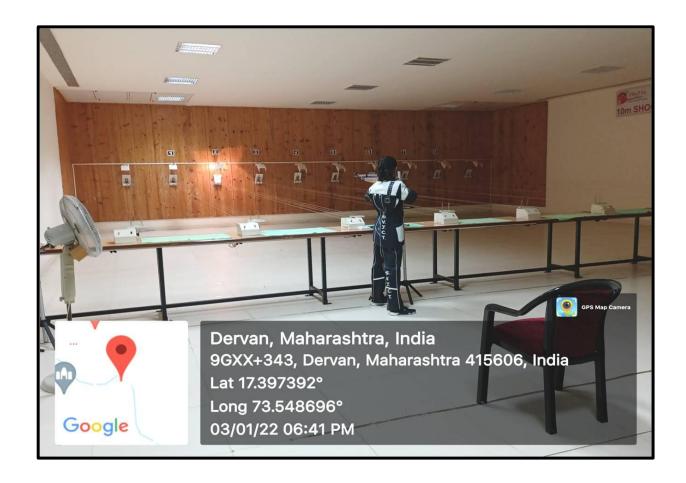

| Yoga Hall                                                | 3              |
| 4       | Multipurpose Hall For Cultural Activities                | 4              |
| 5       | Indoor Kho Kho, Kabbadi Etc. Games Stadium               | 5              |
| 6       | Outdoor Sports- Synthetic Running Track& Football Ground | 6              |
| 7       | Indore Sports Facilities                                 | 7              |
| 8       | Gymnasium                                                | 8              |



### Sport's complex



## **Gymnastics hall**



## Yoga hall





## Multipurpose hall for cultural activities





### Indoor kho kho, kabbadi etc. Games stadium







### Outdoor sports- synthetic running track& football ground







### **Indoor sports facility**







## Gymnasium