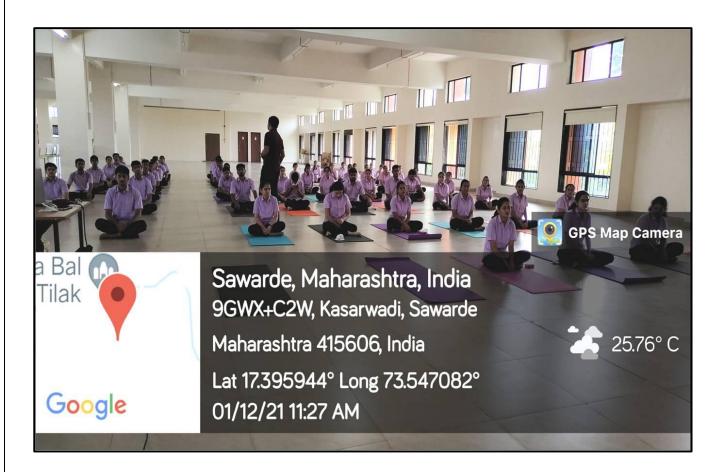

-----------|----------------|
| 1       | Sports Complex                                           | 2              |
| 2       | Gymnastic Hall                                           | 2              |
| 3       | Yoga Hall                                                | 3              |
| 4       | Multipurpose Hall For Cultural Activities                | 4              |
| 5       | Indoor Kho Kho, Kabbadi Etc. Games Stadium               | 5              |
| 6       | Outdoor Sports- Synthetic Running Track& Football Ground | 6              |
| 7       | Indore Sports Facilities                                 | 7              |
| 8       | Gymnasium                                                | 8              |



### Sport's complex



## **Gymnastics hall**



## Yoga hall





## Multipurpose hall for cultural activities





### Indoor kho kho, kabbadi etc. Games stadium







### Outdoor sports- synthetic running track& football ground







### **Indoor sports facility**







## Gymnasium