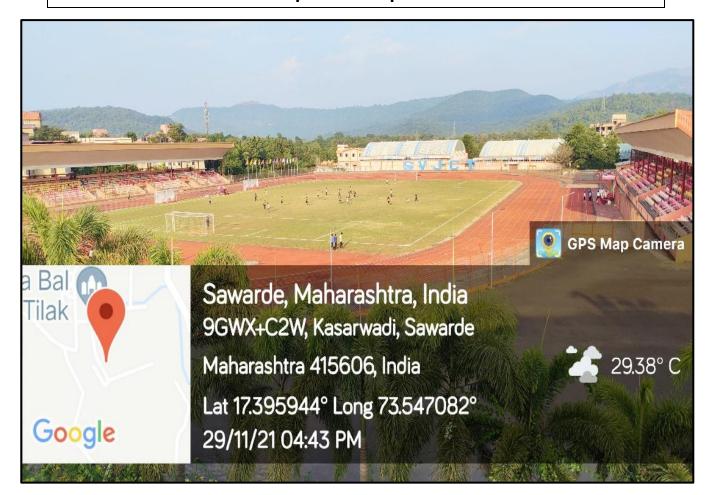

-----------------------------------------------------|----------------|
| 1       | Sports Complex                                           | 2              |
| 2       | Gymnastic Hall                                           | 2              |
| 3       | Yoga Hall                                                | 3              |
| 4       | Multipurpose Hall For Cultural Activities                | 4              |
| 5       | Indoor Kho Kho, Kabbadi Etc. Games Stadium               | 5              |
| 6       | Outdoor Sports- Synthetic Running Track& Football Ground | 6              |
| 7       | Indore Sports Facilities                                 | 7              |
| 8       | Gymnasium                                                | 8              |



### Sport's complex



## **Gymnastics hall**



## Yoga hall





## Multipurpose hall for cultural activities





### Indoor kho kho, kabbadi etc. Games stadium







### Outdoor sports- synthetic running track& football ground







### **Indoor sports facility**







## Gymnasium