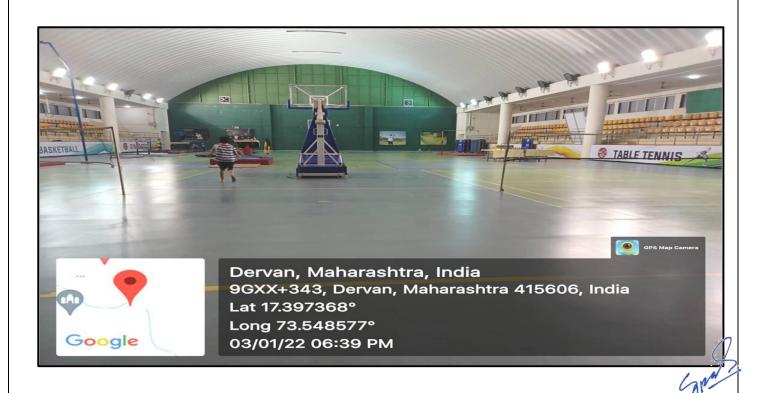

---------------------------|----------------|
| 1       | Sports Complex                                           | 2              |
| 2       | Gymnastic Hall                                           | 2              |
| 3       | Yoga Hall                                                | 3              |
| 4       | Multipurpose Hall For Cultural Activities                | 4              |
| 5       | Indoor Kho Kho, Kabbadi Etc. Games Stadium               | 5              |
| 6       | Outdoor Sports- Synthetic Running Track& Football Ground | 6              |
| 7       | Indore Sports Facilities                                 | 7              |
| 8       | Gymnasium                                                | 8              |



### Sport's complex



## **Gymnastics hall**



## Yoga hall





## Multipurpose hall for cultural activities





### Indoor kho kho, kabbadi etc. Games stadium







### Outdoor sports- synthetic running track& football ground







### **Indoor sports facility**







## Gymnasium