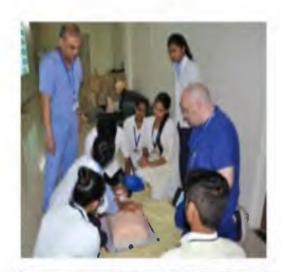

### Interaction with Medical students and special lectures:

## **Ineraction with Medical Students & special lectures:**

Transformation of medical students to become medical professionals is a core competency required for physicians in the 21st century. Role modeling was traditionally the key method of transmitting this skill. Medical colleges are developing medical curricula which are explicit in ensuring students develop the professional competency and understand the values and attributes of this role. The purpose of this meet was to determine student perception of professionalism and gain insights for improvement in promotion of professionalism in undergraduate medical education.