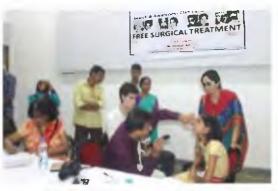

### २८ ते ३० जून या कालावधीत दुभग आंठ आणि टाळू उपचार शिबिर

दुभंग ओठ आणि टाळू उपचाराबद्दल बन्याच जुन्या गैरसमजुती व अंधविश्वास आहेत. यातून रुग्णांना बाहेर काढण्यामाठी भ.क.ल.वालावलकर रुग्णालयाने आजपर्यंत वंगवंगळ्या शिबिरांच आयोजन केले आहे. २००५ सालापासून येथे 'दुभंग ओठ आणि टाळू उपचार' या प्रकल्पाला सुरूवात झाली. सुरुवातीच्या काळात 'स्माइल ट्रेन' अंतर्गत हा प्रकल्प राबविण्यात आला. नंतर हाच प्रकल्प भ.क.ल.वालावलकर रुग्णालयाने स्वरखर्चीने पुढे चालू ठंवला.

२०१७ माली "treatment for cleft lip and cleft palate" या प्रकल्पावर भ.क.ल. वालावलकर रूणालय व ABMSS (अखिल भारत महिला संवा ममाज), बंगलोर आणि DCKH (ड्यूश क्लेफ्ट किंडरहिलीफ), (German cleft children's aid society) यांनी बरोबर काम कुण्यास सुरुवात केली. या मर्व शस्त्रिक्रया मोफत केल्या जातत. या प्रकल्पाचा फायदा रत्नांगिंगी जिल्ह्यातील ब्ल्यांनाच झाला नाही तर सिधुदुर्ग, कोल्हापूर, सातारा जिल्हा आणि इतर अनेक ठिकाणच्या रूणांना झाला आहे. एका छताख्वली रूणांना उपचारांच्या प्रोटोकॉलनुसार शस्त्रिक्रया आणि इतर दंत उपचार मिळू शकतात. दि. २८ ते ३० जून या काळात डॉ. निशीत अग्नी यांनी डेरवण रूणांलयत शिबर घेऊन सुमारे पन्नास मुलांची तपासणी

केली. त्यातील दहा मुलांबर शसक्रियः करण्यात आल्या. आणखी दहा मुलांबर पुढील शिबिरात शसक्रिया करण्यात येताल.

गेल्या १४ वर्षांपासून भ.क.ल.बालाबलकः रुग्णालय या प्रकल्पमाठी उनम दर्जांची सेवा देत आहे व या प्रकल्पाअंतर्गत सुमारे १५० ते २०० लामार्थीना फायदा झाला आहे. भ.क.ल.बालाबलका रुग्णालयामधील आधुनिक सुविधा ही ग्रामीण रुग्णांसाठी बरदान ठरली आहे.

दुभंग ओठ आणि टाव्ह् उपचार तिबिर- डॉ. निशीत अग्री त्रिविरात रूणतपासणी करताना