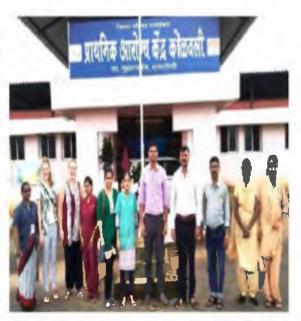

नी ॲना कुक व जॉर्जिया या दि.२४.०७.२०१८ ते दि.०८.०८.२०१८ या कालावधीत भ.क.ल.वालावलकर रुग्णालय रोगनिदान व संशोधन केंद्र, श्रीक्षेत्र डेरवण येथे आल्या होत्या. या दोन विद्यार्थिनींनी या कालावधीत पी.एच.सी. सेंटर, प्रोद्र स्त्रियांची तपासणी, ० ते ६ वर्षे वयोगटातील मुलांची तपासणी केली. तसेच रुग्णालयाच्या कम्युनिटी, मेडिसीन, सर्जरी, ऑन्को,

ऑफ्तल, गायनॅक या सर्व ओ.पी.डी. विभागात रुग्णालयर्ताल तज्ज्ञ डॉक्टरांच्या मार्गदर्शनाखाली रुग्णांची तपासणी केली. त्या रुग्णालयात नेहमीच साजन्या होणाऱ्या सामुदायिक डोहाळे जेवण व सामुदायिक वाढदिवस या कार्यक्रमात उत्साहाने सहभागी झाल्या होत्या. त्यांच्या अल्पदिवसांच्या भारतातील वास्तव्याच्या काळात ग्रामीण भारतीय बीवन त्यांना जवळून अनुभवण्याला मिळाले.



नंतल कालज ऑफ एडिनबर्ग, इंग्लंड येथील वैद्यकीय विद्यार्थिनी अंना कुक व जॉर्जिया सामुदायिक वाढदिवस समारंभात सहभागी



रॉयल कॉन्ज ऑफ एडिनबर्ग, इंग्लंड येथील वैद्यक्तिय विद्यार्थिनी ॲना कुक व जॉर्जिया यांची ग्रामीण भागातील आरोप्य केंद्राला भेट

### B. K. L. WALAWALKAR RURAL MEDICAL COLLEGE



Kasarwadi, At-Post Sawarda, Taluka Chi plun, Dist. Ratnagiri - 415606. Maharashtra State, INDIA

Tel.: +91 02355 264636 / 264637

Fax: +91 02355 264693 Email: info@bklwrmc.com Website: www.walawalkarmedicalcol lege.com

# Summary of foreign students visited B.K.L.Walawalkar Rural medical college in 2017

Following students were posted at our college for their elective postings.

| Name of the student | Duration        | No of days | University             | Mentor from<br>UK |
|---------------------|-----------------|------------|------------------------|-------------------|
| Aaron Wall          | 21-28/01/2017   |