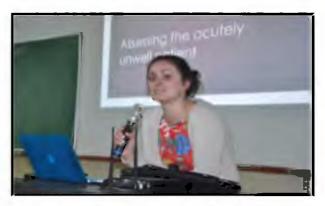

### Interaction with Medical students and special lectures:

## **Ineraction with Medical Students & special lectures:**

Transformation of medical students to become medical professionals is a core competency required for physicians in the 21st century. Role modeling was traditionally the key method of transmitting this skill. Medical colleges are developing medical curricula which are explicit in ensuring students develop the professional competency and understand the values and attributes of this role. The purpose of this meet was to determine student perception of professionalism and gain insights for improvement in promotion of professionalism in undergraduate medical education.