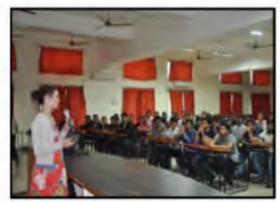

### Interaction with Medical students and special lectures:

## **Ineraction with Medical Students & special lectures:**

Transformation of medical students to become medical professionals is a core competency required for physicians in the 21st century. Role modeling was traditionally the key method of transmitting this skill. Medical colleges are developing medical curricula which are explicit in ensuring students develop the professional competency and understand the values and attributes of this role. The purpose of this meet was to determine student perception of professionalism and gain insights for improvement in promotion of professionalism in undergraduate medical education.