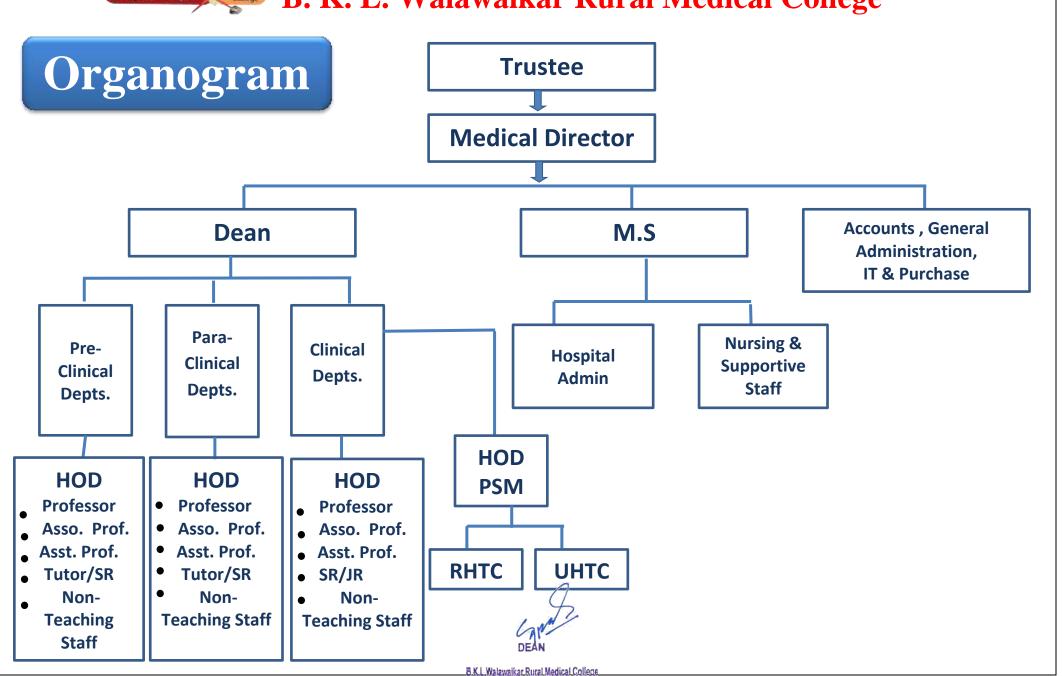

llege.com

## Index

| Sr.No | Document                                | Page no. |
|-------|-----------------------------------------|----------|
| 1     | Organogram                              | 1        |
| 2     | Roles and Job Responsibilities          | 2-3      |
| 3     | List of committees                      | 4        |
| 4     | Committee composition with              | 5-24     |
|       | objectives                              |          |
| 5     | Code of conduct for UG                  | 25-34    |
| 6     | Timeline of progress (event list) 1996- | 35-36    |
|       | 2022                                    |          |

DEAN

B.K.L.Walawaikar Rural Medical College At.Kasarwadi, Post.Sawarde Tal.Chiplun.Dist.Ratnagiri



## B. K. L. Walawalkar Rural Medical College



At.Kasarwadi, Post Sawarde Tal.Chiplun.Dist.Ratnagiri



Kasarwadi, At-Post Sawarda, Taluka Chiplun, Dist. Ratnagiri - 415606. Maharashtra State, INDIA

Tel.: +91 02355 264636 / 264637

Fax: +91 02355 264693 Email: info@bklwrmc.com

Website: www.walawalkarmedicalcollege.com

## Roles and job responsibilities of teaching staff

12 (1) Every employee shall be at the assigned place of work at the notified time for the commencement of his duty. He shall report and record each day the time of reporting and departure from the place of work, in the manner specified by the management. An employee failing to report or record the time as above is liable to be marked absent. An employee who is found absent from his proper place of work during the working hours without permission of his immediate su