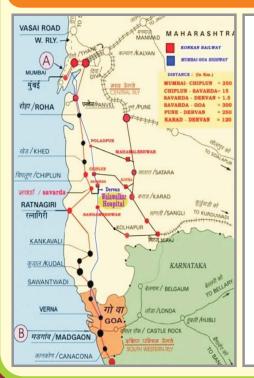

Kasarwadi, At-Post Sawarda, Taluka Chiplun, Dist. Ratnagiri - 415606. Maharashtra State, INDIA Tel. : +91 02355 264636 / 264637 Fax : +91 02355 264693 Email : info@bklwrmc.com Website : www.walawalkarmedicalcollege.com