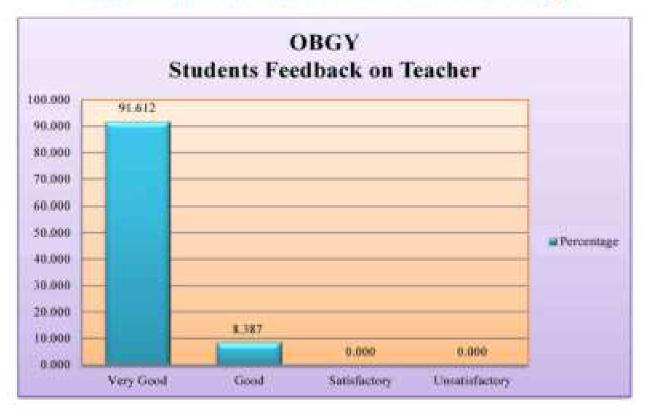

| 3    | 2   | 7    | 1  | 3    |
| Dr. Snehal Chavan | 40 | 9.83 |     | 9.83 | 1   | 26.2 | 3  | 57.3 |
|                   | 6  | - 6  | 6   | 6    | -6  | 3    | 5  | 8    |
| Dr. Mundur        | 37 | 9.83 |     | 6.55 | 1.  | 19.6 | 3  | 44.1 |
| Chandrachood      | 6  | 6    |     | 7    | 2   | 7    | 3  | 24.1 |



B.K.L.Wasserian Rosal Redical Coffeys A.L.Rasservacii, Post Samurdo Tal Chipton, Diet Patrongiri

#### Professor & Head

Department of Community Medicine











B.K.L.Walgorillar Famil Region Callege At Neservoti, Post Revente Tel Chiplan Dist Fatnagin









B.K.L.Walanstian Rural Medical College At Sarahisti, Post have de-Tel. Chipman, Diet Planting in



8 X.L. Watavielium Ponal Mindred Cirollica ALTERNATION, PSEL Famorita THE Chiphana Dina Patriagist





























B.S.L. Astroneka: Floral Modical College ALKasawadi, Fast Severds Tel Chine Dist Retrage



B.K.L. Warsenker Rural Modeur College ALMasumoni, Pest Sanordo Tel Chiphus, Diet Rotmagnir

#### B.K.L WALAWALKAR RURAL MEDICAL COLLEGE, SAWARDE

#### Department Of Anatomy

#### Department wise Students feedback on teachers

#### Batch-2021-22

& S.L. Mature kar Fursi Nedical College ALManarwadi, Post Semedic Tal Chiefe a Dist Rathanin

#### Calculation done based on overall rating

| Sr. | Name of the Teachers   |              |      | Rate         |                |
|-----|------------------------|--------------|------|--------------|----------------|
| No  |                        | Very<br>Good | Good | Satisfactory | Unsatisfactory |
| 1   | Dr. Pushpa Burute      | 122