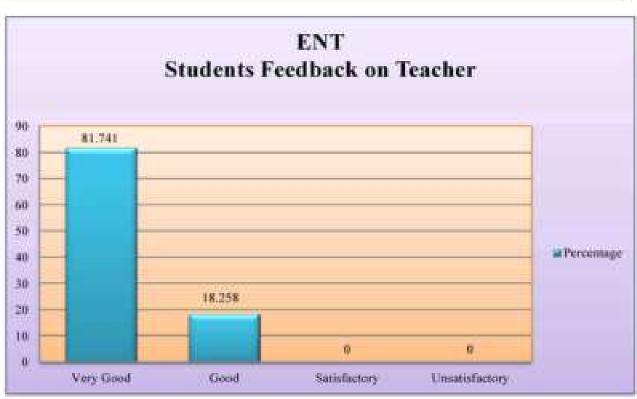

|     | 3    | 2   | 7    | 1  | 3    |
| Dr. Snehal Chavan | 40 | 9.83 |     | 9.83 | 1   | 26.2 | 3  | 57.3 |
|                   | 6  | - 6  | 6   | 6    | -6  | 3    | 5  | 8    |
| Dr. Mundur        | 37 | 9.83 |     | 6.55 | 1.  | 19.6 | 3  | 44.1 |
| Chandrachood      | 6  | 6    |     | 7    | 2   | 7    | 3  | 24.1 |



B.K.L.Wasserian Rosal Redical Coffeys A.L.Rasservacii, Post Samurdo Tal Chipton, Diet Patrongiri

#### Professor & Head

Department of Community Medicine











B.K.L.Walgorillar Famil Region Callege At Neservoti, Post Revente Tel Chiplan Dist Fatnagin









B.K.L.Walanstian Rural Medical College At Sarahisti, Post have de-Tel. Chipman, Diet Planting in



8 X.L. Watavielium Ponal Mindred Cirollica ALTERNATION, PSEL Famorita THE Chiphana Dina Patriagist





























B.S.L. Astroneka: Floral Modical College ALKasawadi, Fast Severds Tel Chine Dist Retrage



B.K.L. Warsenker Rural Modeur College ALMasumoni, Pest Sanordo Tel Chiphus, Diet Rotmagnir

#### B.K.L WALAWALKAR RURAL MEDICAL COLLEGE, SAWARDE

#### Department Of Anatomy

#### Department wise Students feedback on teachers

#### Batch-2021-22

& S.L. Mature kar Fursi Nedical College ALManarwadi, Post Semedic Tal Chiefe a Dist Rathanin

#### Calculation done based on overall rating

| Sr. | Name of the Teachers   |              |      | Rate         |                |
|-----|------------------------|--------------|------|--------------|----------------|
| No  |                        | Very<br>Good | Good | Satisfactory | Unsatisfactory |
| 1   | Dr. Pushpa Burute      | 1