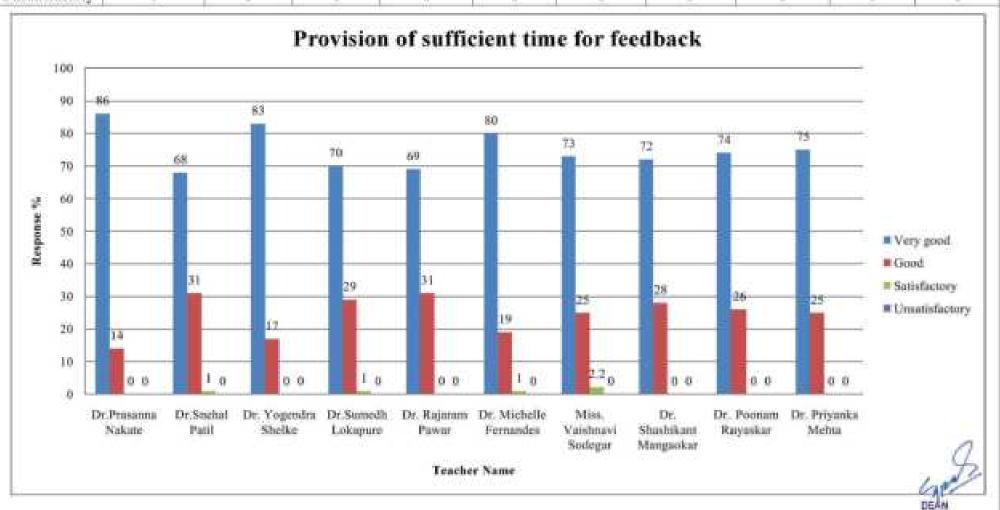

| 29                    | 31                      | 19                           | 25                            | 2.8                            | 26                        | 25                       |
| Satisfactory   | 0                     | 1                  | 0                         | 1                     | 0:                      | - 1                          | 2.2                           | O.                             | 0                         | 0                        |
| Unsatisfactory | 0                     | 0                  | 0                         | 0                     | 0                       | 0                            | 0                             | 0                              | 0                         | 0                        |



| Overs     | di y | witing   |
|-----------|------|----------|
| 3,73,63.4 |      | mercan K |

| Response %     | Dr.Prasanna<br>Nakate | Dr.Snehal<br>Patil | Dr.<br>Yogendra<br>Shelke | Dr.Sumedh<br>Lokapure | Dr.<br>Rajaram<br>Pawar | Dr.<br>Michelle<br>Fernandes | Miss.<br>Vaishnavi<br>Sodegar | Dr.<br>Shashikant<br>Mangaokar | Dr.<br>Poonam<br>Rayaskar | Dr.<br>Priyanka<br>Mehta |
|----------------|-----------------------|--------------------|---------------------------|-----------------------|-------------------------|------------------------------|-------------------------------|--------------------------------|---------------------------|--------------------------|
| Very good      | 91                    | 70                 | 88                        | 66                    |