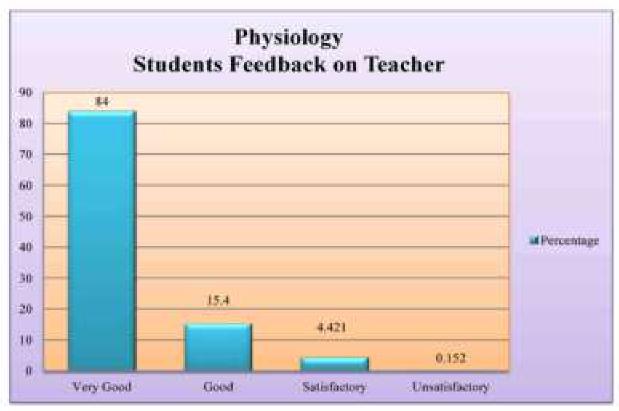

|            |           | 7. Overn | A ratiog:    |                | Total Responses:96 (out of 150) |
|------------|-----------|----------|--------------|----------------|---------------------------------|
|            | Very Good | Good     | Satisfactory | Unsatisfactory |                                 |
| Responses  | 77        | 1.9      | Û            | 0              |                                 |
| Percentage | 80.2      | 19.8     | 0            | 0              |                                 |
|            |           |          |              |                |                                 |