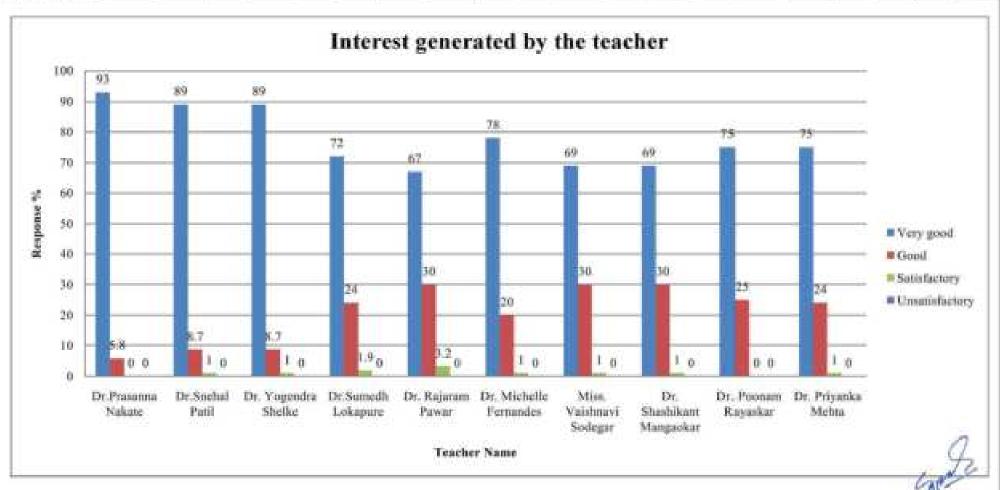

| 24                    | 30                      | 20                           | 30                            | 30                             | 2.5                       | 24                       |
| Satisfactory   | 0                     | 1                  | 1                         | 1.9                   | 3.2                     | 1                            | T T                           | 1                              | 0                         | - 1                      |
| Unsatisfactory | 0                     | 0                  | 0                         | 0                     | 0                       | 0                            | 0                             | 0                              | 0                         | 0                        |



Ability to integrate course material with environment/other issues, to provide a broader perspective social & national environmental needs

| Response %     | Dr.Prasanna<br>Nakate | Dr.Snehal<br>Patil | Dr.<br>Yogendra<br>Shelke | Dr.Sumedh<br>Lokapure | Dr.<br>Rajaram<br>Pawar | Dr.<br>Michelle<br>Fernandes | Miss.<br>Vaishnavi<br>Sodegar | Dr.<br>Shashikant<br>Mangaokar | Dr.<br>Poonam<br>Rayaskar | Dr.<br>Priyanka<br>Mehta |
|----------------|-----------------------|--------------------|---------------------------|-----------------------|-------------------------|------------------------------|-------------------------------|--------------------------------|---------------------------|--------------------------|
| Very good      | 88                    | 69                 | 8.7