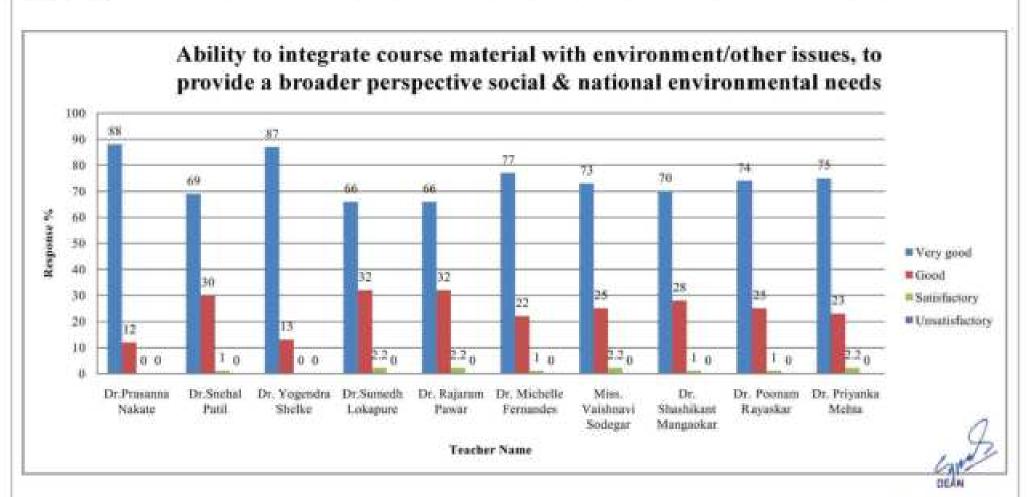

| 32                    | 32                      | 22                           | 25                            | 28                             | 25                        | 23                       |
| Satisfactory   | 0                     | 1                  | 0                         | 2.2                   | 2.2                     | - 1                          | 2.2                           | 1                              | 1                         | 2.2                      |
| Unsatisfactory | 0                     | 0                  | 0                         | 0                     | 0                       | 0                            | 0                             | 0                              | 0                         | 0                        |



| Ability to int | egrate content | with othe | r courses |
|----------------|----------------|-----------|-----------|
|----------------|----------------|-----------|-----------|

| Response %     | Dr.Prasanna<br>Nakate | Dr.Snehal<br>Patil | Dr.<br>Yogendra<br>Shelke | Dr.Sumedh<br>Lokapure | Dr.<br>Rajaram<br>Pawar | Dr.<br>Michelle<br>Fernandes | Miss.<br>Vaishnavi<br>Sodegar | Dr.<br>Shashikant<br>Mangaokar | Dr.<br>Poonam<br>Rayaskar | Dr.<br>Priyanka<br>Mehta |
|----------------|-----------------------|--------------------|---------------------------|-----------------------|-------------------------|------------------------------|-------------------------------|--------------------------------|---------------------------|--------------------------|
| Very good      | 89