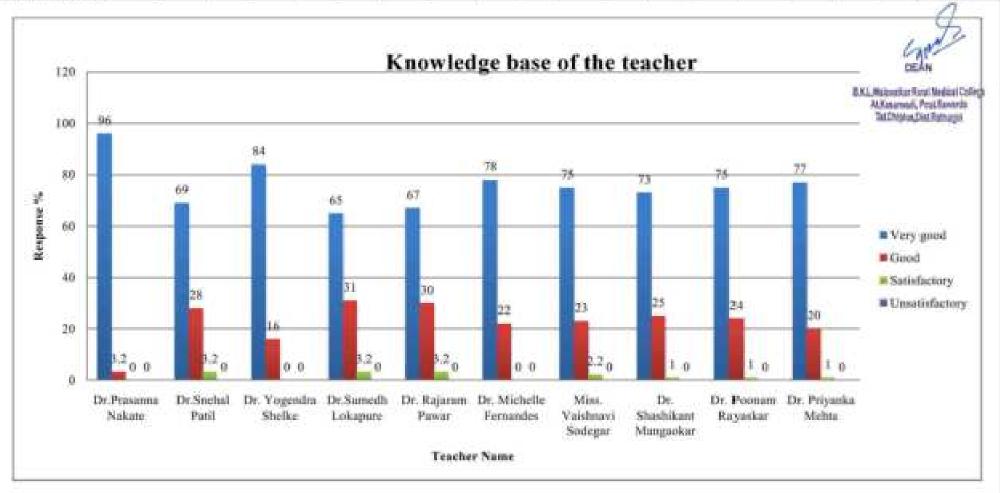

| 31                    | 30                      | 22                           | 23                            | 25                             | 24                        | 20                       |
| Satisfactory   | 0                     | 3,2                | 0                         | 3.2                   | 3.2                     | 0                            | 2.2                           | 1                              | 1                         | - 1                      |
| Unsatisfactory | 0                     | 0                  | 0                         | 0                     | 0                       | 0                            | 0                             | 0                              | 0                         | 0                        |



#### Communication Skills

| Response %     | Dr.Prasanna<br>Nakate | Dr.Snehal<br>Patil | Dr.<br>Yogendra<br>Shelke | Dr.Sumedh<br>Lokapure | Dr.<br>Rajaram<br>Pawar | Dr.<br>Michelle<br>Fernandes | Miss.<br>Vaishnavi<br>Sodegar | Dr.<br>Shashikant<br>Mangaokar | Dr.<br>Poonam<br>Rayaskar | Dr.<br>Priyanka<br>Mehta |
|----------------|-----------------------|--------------------|---------------------------|-----------------------|-------------------------|------------------------------|-------------------------------|--------------------------------|---------------------------|--------------------------|
| Very good      | 96                    | 71                 | 90                        | 69                    | 70                      | 84                           | 76