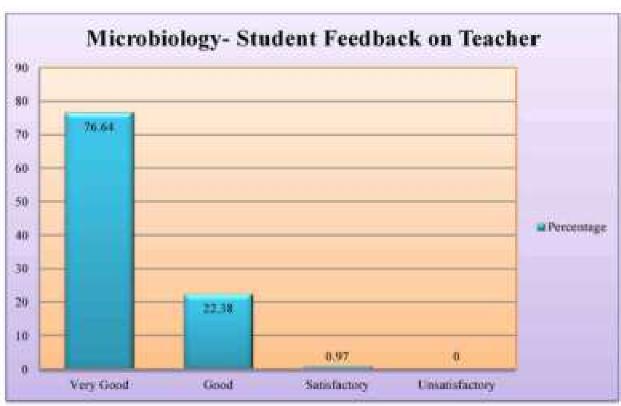

1.63 | 4   | 8.19 | 4. | 73.7 |
| Chauban           | 35 | 8    | 371 | 9    | 1.5 | 7    | 5  | 7    |
| Dr. Anagha Jadhav | 7  | 11.4 | -1  | 18.0 | 1   | 19.6 | 2  | 34.4 |
|                   |    | 8    |     | 3    | 2   | 7    | 1  | 3    |
| Dr. Snehal Chavan | 40 | 9.83 |     | 9.83 | 1   | 26.2 | 3  | 57.3 |
|                   | 6  | - 6  | 6   | 6    | -6  | 3    | 5  | 8    |
| Dr. Mundur        | 37 | 9.83 |     | 6.55 | 1.  | 19.6 | 3  | 44.1 |
| Chandrachood      | 6  | 6    |     | 7    | 2   | 7    | 3  | 24.1 |



B.K.L.Wasserian Rosal Redical Coffeys A.L.Rasservacii, Post Samurdo Tal Chipton, Diet Patrongiri

#### Professor & Head

Department of Community Medicine











B.K.L.Walgorillar Famil Region Callege At Neservoti, Post Revente Tel Chiplan Dist Fatnagin









B.K.L.Walanstian Rural Medical College At Sarahisti, Post have de-Tel. Chipman, Diet Planting in



8 X.L. Watavielium Ponal Mindred Cirollica ALTERNATION, PSEL Famorita THE Chiphana Dina Patriagist





























B.S.L. Astroneka: Floral Modical College ALKasawadi, Fast Severds Tel Chine Dist Retrage



B.K.L. Warsenker Rural Modeur College ALMasumoni, Pest Sanordo Tel Chiphus, Diet Rotmagnir

#### B.K.L WALAWALKAR RURAL MEDICAL COLLEGE, SAWARDE

#### Department Of Anatomy

#### Department wise Students feedback on teachers

#### Batch-2021-22

& S.L. Mature kar Fursi Nedical College ALManarwadi, Post Semedic Tal Chiefe a Dist Rathanin

#### Calculation done based on overall rating

| Sr. | Name of the Teachers   |              |      | Rate         |                |