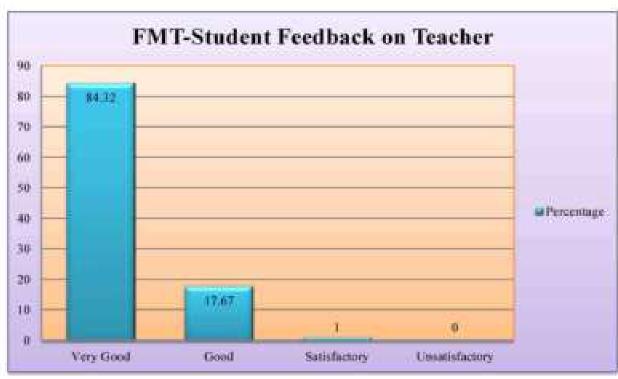

3 | 4   | 8.19 | 4. | 73.7 |
| Chauban           | 35 | 8    | 371 | 9    | 1.5 | 7    | 5  | 7    |
| Dr. Anagha Jadhav | 7  | 11.4 | -1  | 18.0 | 1   | 19.6 | 2  | 34.4 |
|                   |    | 8    |     | 3    | 2   | 7    | 1  | 3    |
| Dr. Snehal Chavan | 40 | 9.83 |     | 9.83 | 1   | 26.2 | 3  | 57.3 |
|                   | 6  | - 6  | 6   | 6    | -6  | 3    | 5  | 8    |
| Dr. Mundur        | 37 | 9.83 |     | 6.55 | 1.  | 19.6 | 3  | 44.1 |
| Chandrachood      | 6  | 6    |     | 7    | 2   | 7    | 3  | 24.1 |



B.K.L.Wasserian Rosal Redical Coffeys A.L.Rasservacii, Post Samurdo Tal Chipton, Diet Patrongiri

#### Professor & Head

Department of Community Medicine











B.K.L.Walgorillar Famil Region Callege At Neservoti, Post Revente Tel Chiplan Dist Fatnagin









B.K.L.Walanstian Rural Medical College At Sarahisti, Post have de-Tel. Chipman, Diet Planting in



8 X.L. Watavielium Ponal Mindred Cirollica ALTERNATION, PSEL Famorita THE Chiphana Dina Patriagist





























B.S.L. Astroneka: Floral Modical College ALKasawadi, Fast Severds Tel Chine Dist Retrage



B.K.L. Warsenker Rural Modeur College ALMasumoni, Pest Sanordo Tel Chiphus, Diet Rotmagnir

#### B.K.L WALAWALKAR RURAL MEDICAL COLLEGE, SAWARDE

#### Department Of Anatomy

#### Department wise Students feedback on teachers

#### Batch-2021-22

& S.L. Mature kar Fursi Nedical College ALManarwadi, Post Semedic Tal Chiefe a Dist Rathanin

#### Calculation done based on overall rating

| Sr. | Name of the Teachers   |              |      | Rate         |                |
|---