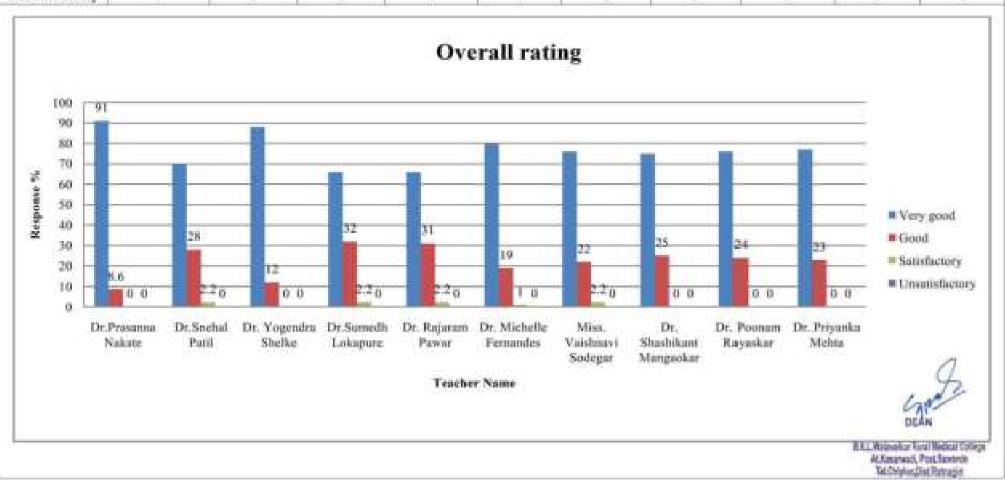

| 32                    | 31                      | 19                           | 22                            | 25                             | 24                        | 23                       |
| Satisfactory   | 0                     | 2.2                | 0                         | 2.2                   | 2.2                     | - 1                          | 2.2                           | 0                              | 0                         | 0                        |
| Unsatisfactory | 0                     | 0                  | 0                         | 0                     | 0                       | 0                            | 0                             | 0                              | 0                         | 0                        |



# B. K. L. Walawalkar Rural Medical College & Hospital Sawarde

#### **Department of Pharmacology**

## Student Feedback on Teachers - 2020 Batch

| Teachers Name        | Qui | e. 2. Te | achin | g-Lean<br>whol |    | esperie<br>s | otes | as.a | Teachers | 38 | Оне 2 |     | ati cour<br>lementa | 0.000 |     | and |   | Teachers | Qu | o 3. O | verall | infraei | tructi | ine Prov | ided | was |
|----------------------|-----|----------|-------|----------------|----|--------------|------|------|----------|----|-------|-----|---------------------|-------|-----|-----|---|----------|----|--------|--------|---------|--------|----------|------|-----|
|                      | 1   |          | 2     |                | 13 |              | 4    |      | Name     | 1  |       | 2   |