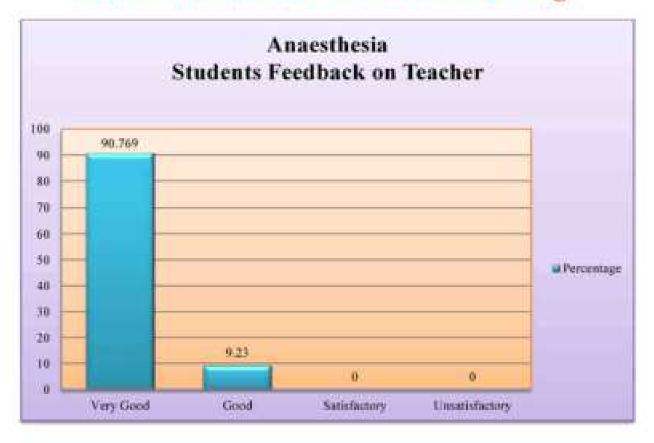

| 2   | 7    | 1  | 3    |
| Dr. Snehal Chavan | 40 | 9.83 |     | 9.83 | 1   | 26.2 | 3  | 57.3 |
|                   | 6  | - 6  | 6   | 6    | -6  | 3    | 5  | 8    |
| Dr. Mundur        | 37 | 9.83 |     | 6.55 | 1.  | 19.6 | 3  | 44.1 |
| Chandrachood      | 6  | 6    |     | 7    | 2   | 7    | 3  | 24.1 |



B.K.L.Wasserian Rosal Redical Coffeys A.L.Rasservacii, Post Samurdo Tal Chipton, Diet Patrongiri

#### Professor & Head

Department of Community Medicine











B.K.L.Walgorillar Famil Region Callege At Neservoti, Post Revente Tel Chiplan Dist Fatnagin









B.K.L.Walanstian Rural Medical College At Sarahisti, Post have de-Tel. Chipman, Diet Planting in



8 X.L. Watavielium Ponal Mindred Cirollica ALTERNATION, PSEL Famorita THE Chiphana Dina Patriagist





























B.S.L. Astroneka: Floral Modical College ALKasawadi, Fast Severds Tel Chine Dist Retrage



B.K.L. Warsenker Rural Modeur College ALMasumoni, Pest Sanordo Tel Chiphus, Diet Rotmagnir

#### B.K.L WALAWALKAR RURAL MEDICAL COLLEGE, SAWARDE

#### Department Of Anatomy

#### Department wise Students feedback on teachers

#### Batch-2021-22

& S.L. Mature kar Fursi Nedical College ALManarwadi, Post Semedic Tal Chiefe a Dist Rathanin

#### Calculation done based on overall rating

| Sr. | Name of the Teachers   |              |      | Rate         |                |
|-----|------------------------|--------------|------|--------------|----------------|
| No  |                        | Very<br>Good | Good | Satisfactory | Unsatisfactory |
| 1   | Dr. Pushpa Burute      | 122