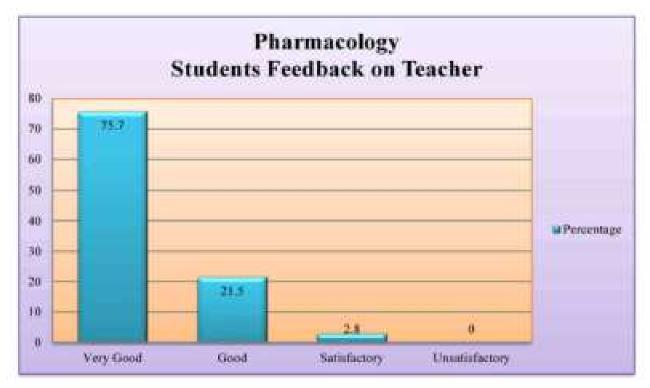

.63 | 4   | 8.19 | 4. | 73.7 |
| Chauban           | 35 | 8    | 371 | 9    | 1.5 | 7    | 5  | 7    |
| Dr. Anagha Jadhav | 7  | 11.4 | -1  | 18.0 | 1   | 19.6 | 2  | 34.4 |
|                   |    | 8    |     | 3    | 2   | 7    | 1  | 3    |
| Dr. Snehal Chavan | 40 | 9.83 |     | 9.83 | 1   | 26.2 | 3  | 57.3 |
|                   | 6  | - 6  | 6   | 6    | -6  | 3    | 5  | 8    |
| Dr. Mundur        | 37 | 9.83 |     | 6.55 | 1.  | 19.6 | 3  | 44.1 |
| Chandrachood      | 6  | 6    |     | 7    | 2   | 7    | 3  | 24.1 |



B.K.L.Wasserian Rosal Redical Coffeys A.L.Rasservacii, Post Samurdo Tal Chipton, Diet Patrongiri

#### Professor & Head

Department of Community Medicine











B.K.L.Walgorillar Famil Region Callege At Neservoti, Post Revente Tel Chiplan Dist Fatnagin









B.K.L.Walanstian Rural Medical College At Sarahisti, Post have de-Tel. Chipman, Diet Planting in



8 X.L. Watavielium Ponal Mindred Cirollica ALTERNATION, PSEL Famorita THE Chiphana Dina Patriagist





























B.S.L. Astroneka: Floral Modical College ALKasawadi, Fast Severds Tel Chine Dist Retrage



B.K.L. Warsenker Rural Modeur College ALMasumoni, Pest Sanordo Tel Chiphus, Diet Rotmagnir

#### B.K.L WALAWALKAR RURAL MEDICAL COLLEGE, SAWARDE

#### Department Of Anatomy

#### Department wise Students feedback on teachers

#### Batch-2021-22

& S.L. Mature kar Fursi Nedical College ALManarwadi, Post Semedic Tal Chiefe a Dist Rathanin

#### Calculation done based on overall rating

| Sr. | Name of the Teachers   |              |      | Rate         |                |
|-