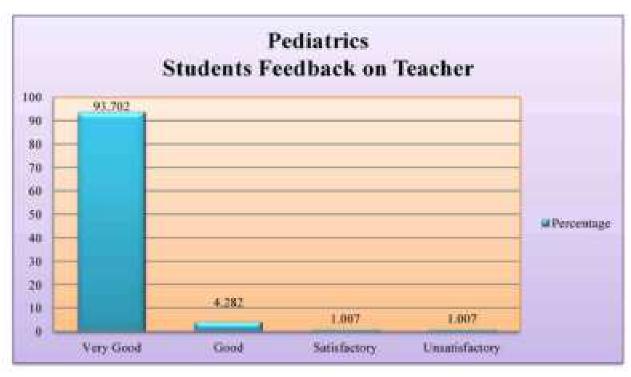

| 2   | 7    | 1  | 3    |
| Dr. Snehal Chavan | 40 | 9.83 |     | 9.83 | 1   | 26.2 | 3  | 57.3 |
|                   | 6  | - 6  | 6   | 6    | -6  | 3    | 5  | 8    |
| Dr. Mundur        | 37 | 9.83 |     | 6.55 | 1.  | 19.6 | 3  | 44.1 |
| Chandrachood      | 6  | 6    |     | 7    | 2   | 7    | 3  | 24.1 |



B.K.L.Wasserian Rosal Redical Coffeys A.L.Rasservacii, Post Samurdo Tal Chipton, Diet Patrongiri

#### Professor & Head

Department of Community Medicine











B.K.L.Walgorillar Famil Region Callege At Neservoti, Post Revente Tel Chiplan Dist Fatnagin









B.K.L.Walanstian Rural Medical College At Sarahisti, Post have de-Tel. Chipman, Diet Planting in



8 X.L. Watavielium Ponal Mindred Cirollica ALTERNATION, PSEL Famorita THE Chiphana Dina Patriagist





























B.S.L. Astroneka: Floral Modical College ALKasawadi, Fast Severds Tel Chine Dist Retrage



B.K.L. Warsenker Rural Modeur College ALMasumoni, Pest Sanordo Tel Chiphus, Diet Rotmagnir

#### B.K.L WALAWALKAR RURAL MEDICAL COLLEGE, SAWARDE

#### Department Of Anatomy

#### Department wise Students feedback on teachers

#### Batch-2021-22

& S.L. Mature kar Fursi Nedical College ALManarwadi, Post Semedic Tal Chiefe a Dist Rathanin

#### Calculation done based on overall rating

| Sr. | Name of the Teachers   |              |      | Rate         |                |
|-----|------------------------|--------------|------|--------------|----------------|
| No  |                        | Very<br>Good | Good | Satisfactory | Unsatisfactory |
| 1   | Dr. Pushpa Burute      | 122          |