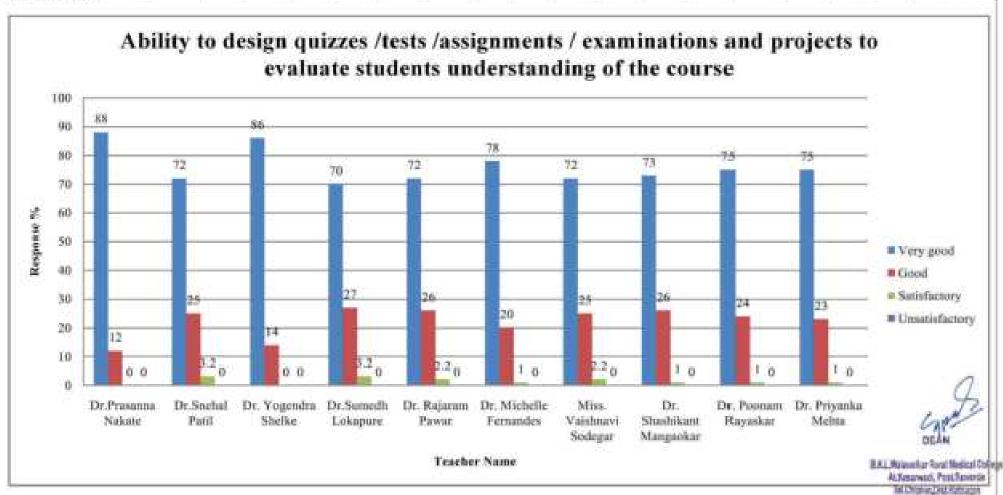

| 27                    | 26                      | 20                           | 25                            | 26                             | 24                        | 23                       |
| Satisfactory   | 0                     | 3.2                | 0                         | 3.2                   | 2.2                     | 1                            | 2.2                           | 1                              | 1                         | 1                        |
| Unsatisfactory | 0                     | 0                  | 0                         | 0                     | 0                       | 0                            | 0                             | 0                              | 0                         | 0                        |



|                  | Towns 1           | and the second second   |               |                    | the state of the s |         |
|------------------|-------------------|-------------------------|---------------|--------------------|--------------------------------------------------------------------------------------------------------------------------------------------------------------------------------------------------------------------------------------------------------------------------------------------------------------------------------------------------------------------------------------------------------------------------------------------------------------------------------------------------------------------------------------------------------------------------------