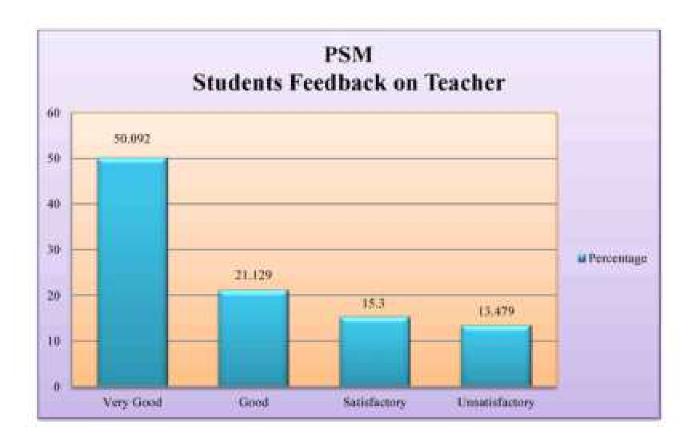

| Dr. Anagha Jadhav | 7  | 11.4 | -1  | 18.0 | 1   | 19.6 | 2  | 34.4 |
|                   |    | 8    |     | 3    | 2   | 7    | 1  | 3    |
| Dr. Snehal Chavan | 40 | 9.83 |     | 9.83 | 1   | 26.2 | 3  | 57.3 |
|                   | 6  | - 6  | 6   | 6    | -6  | 3    | 5  | 8    |
| Dr. Mundur        | 37 | 9.83 |     | 6.55 | 1.  | 19.6 | 3  | 44.1 |
| Chandrachood      | 6  | 6    |     | 7    | 2   | 7    | 3  | 24.1 |



B.K.L.Wasserian Rosal Redical Coffeys A.L.Rasservacii, Post Samurdo Tal Chipton, Diet Patrongiri

#### Professor & Head

Department of Community Medicine











B.K.L.Walgorillar Famil Region Callege At Neservoti, Post Revente Tel Chiplan Dist Fatnagin









B.K.L.Walanstian Rural Medical College At Sarahisti, Post have de-Tel. Chipman, Diet Planting in



8 X.L. Watavielium Ponal Mindred Cirollica ALTERNATION, PSEL Famorita THE Chiphana Dina Patriagist





























B.S.L. Astroneka: Floral Modical College ALKasawadi, Fast Severds Tel Chine Dist Retrage



B.K.L. Warsenker Rural Modeur College ALMasumoni, Pest Sanordo Tel Chiphus, Diet Rotmagnir

#### B.K.L WALAWALKAR RURAL MEDICAL COLLEGE, SAWARDE

#### Department Of Anatomy

#### Department wise Students feedback on teachers

#### Batch-2021-22

& S.L. Mature kar Fursi Nedical College ALManarwadi, Post Semedic Tal Chiefe a Dist Rathanin

#### Calculation done based on overall rating

| Sr. | Name of the Teachers   |              |      | Rate         |                |
|-----|------------------------|--------------|------|--------------|----------------|
| No  |