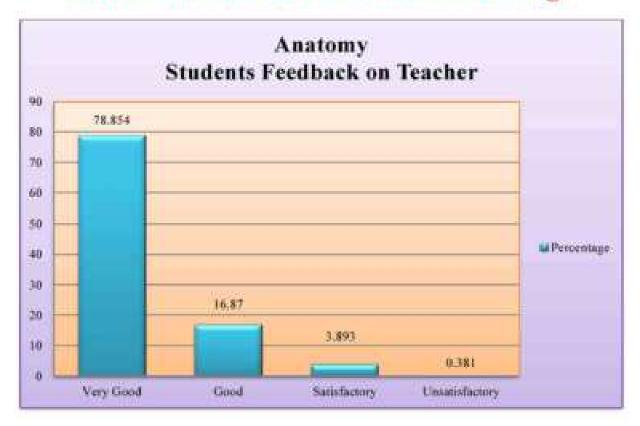

#### 7) Overall rating

|                | Very<br>Good | Good       | Satisfacto<br>ry | Unsatisfact<br>ory |  |
|----------------|--------------|------------|------------------|--------------------|--|
| Response<br>s  | 91           | 35         | 6                | 1                  |  |
| Percenta<br>ge | 68.40%       | 26.30<br>% | 5%               | 1.00%              |  |