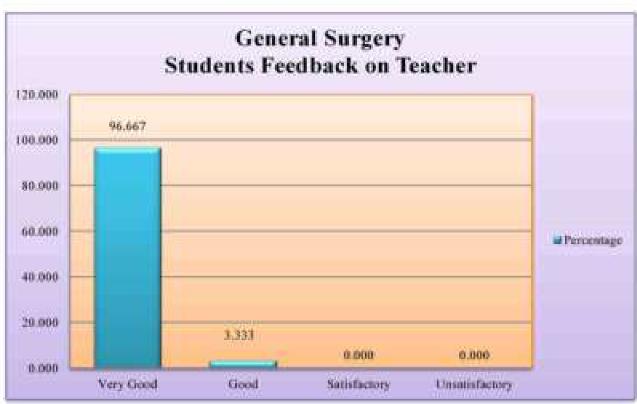

| 3    | 2   | 7    | 1  | 3    |
| Dr. Snehal Chavan | 40 | 9.83 |     | 9.83 | 1   | 26.2 | 3  | 57.3 |
|                   | 6  | - 6  | 6   | 6    | -6  | 3    | 5  | 8    |
| Dr. Mundur        | 37 | 9.83 |     | 6.55 | 1.  | 19.6 | 3  | 44.1 |
| Chandrachood      | 6  | 6    |     | 7    | 2   | 7    | 3  | 24.1 |



B.K.L.Wasserian Rosal Redical Coffeys A.L.Rasservacii, Post Samurdo Tal Chipton, Diet Patrongiri

#### Professor & Head

Department of Community Medicine











B.K.L.Walgorillar Famil Region Callege At Neservoti, Post Revente Tel Chiplan Dist Fatnagin









B.K.L.Walanstian Rural Medical College At Sarahisti, Post have de-Tel. Chipman, Diet Planting in



8 X.L. Watavielium Ponal Mindred Cirollica ALTERNATION, PSEL Famorita THE Chiphana Dina Patriagist





























B.S.L. Astroneka: Floral Modical College ALKasawadi, Fast Severds Tel Chine Dist Retrage



B.K.L. Warsenker Rural Modeur College ALMasumoni, Pest Sanordo Tel Chiphus, Diet Rotmagnir

#### B.K.L WALAWALKAR RURAL MEDICAL COLLEGE, SAWARDE

#### Department Of Anatomy

#### Department wise Students feedback on teachers

#### Batch-2021-22

& S.L. Mature kar Fursi Nedical College ALManarwadi, Post Semedic Tal Chiefe a Dist Rathanin

#### Calculation done based on overall rating

| Sr. | Name of the Teachers   |              |      | Rate         |                |
|-----|------------------------|--------------|------|--------------|----------------|
| No  |                        | Very<br>Good | Good | Satisfactory | Unsatisfactory |
| 1   | Dr. Pushpa Burute      | 122