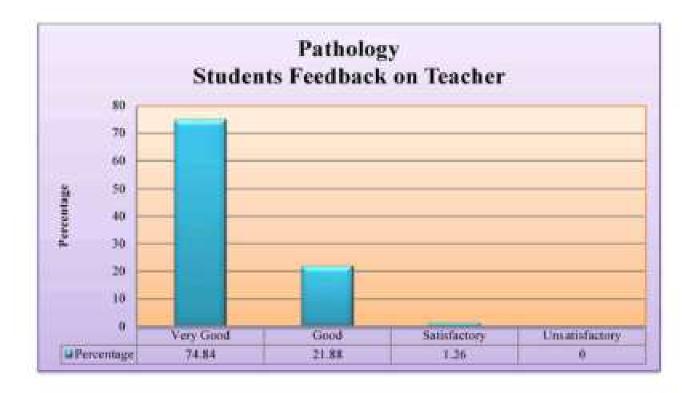

| 1.63 | 4   | 8.19 | 4. | 73.7 |
| Chauban           | 35 | 8    | 371 | 9    | 1.5 | 7    | 5  | 7    |
| Dr. Anagha Jadhav | 7  | 11.4 | -1  | 18.0 | 1   | 19.6 | 2  | 34.4 |
|                   |    | 8    |     | 3    | 2   | 7    | 1  | 3    |
| Dr. Snehal Chavan | 40 | 9.83 |     | 9.83 | 1   | 26.2 | 3  | 57.3 |
|                   | 6  | - 6  | 6   | 6    | -6  | 3    | 5  | 8    |
| Dr. Mundur        | 37 | 9.83 |     | 6.55 | 1.  | 19.6 | 3  | 44.1 |
| Chandrachood      | 6  | 6    |     | 7    | 2   | 7    | 3  | 24.1 |



B.K.L.Wasserian Rosal Redical Coffeys A.L.Rasservacii, Post Samurdo Tal Chipton, Diet Patrongiri

#### Professor & Head

Department of Community Medicine











B.K.L.Walgorillar Famil Region Callege At Neservoti, Post Revente Tel Chiplan Dist Fatnagin









B.K.L.Walanstian Rural Medical College At Sarahisti, Post have de-Tel. Chipman, Diet Planting in



8 X.L. Watavielium Ponal Mindred Cirollica ALTERNATION, PSEL Famorita THE Chiphana Dina Patriagist





























B.S.L. Astroneka: Floral Modical College ALKasawadi, Fast Severds Tel Chine Dist Retrage



B.K.L. Warsenker Rural Modeur College ALMasumoni, Pest Sanordo Tel Chiphus, Diet Rotmagnir

#### B.K.L WALAWALKAR RURAL MEDICAL COLLEGE, SAWARDE

#### Department Of Anatomy

#### Department wise Students feedback on teachers

#### Batch-2021-22

& S.L. Mature kar Fursi Nedical College ALManarwadi, Post Semedic Tal Chiefe a Dist Rathanin

#### Calculation done based on overall rating

| Sr. | Name of the Teachers   |              |      | Rate         |