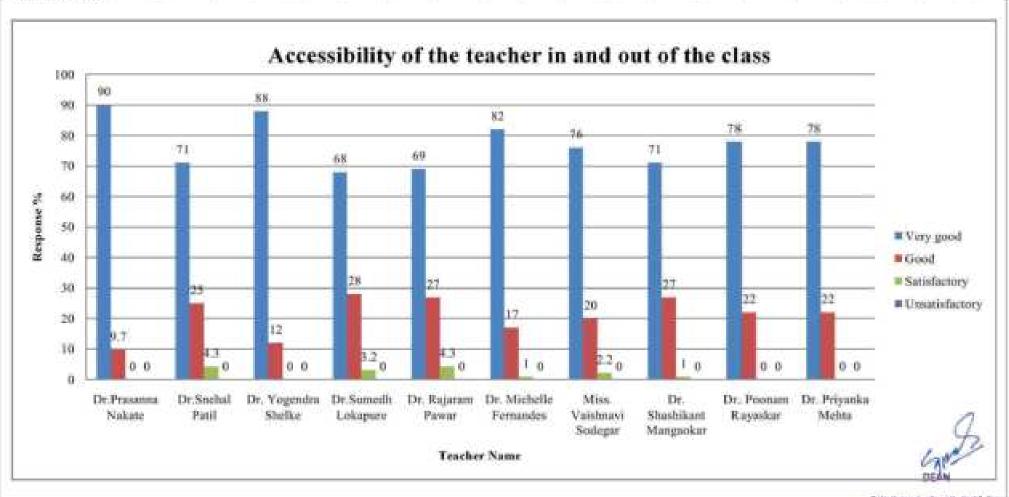

| 28                    | 27                      | 17                           | 20                            | 2.7                            | 22                        | 22                       |
| Satisfactory   | 0                     | 4.3                | 0                         | 3.2                   | 4.3                     | 1                            | 2.2                           | 1                              | 0                         | 0                        |
| Unsatisfactory | 0                     | 0                  | 0                         | 0                     | 0                       | 0                            | 0                             | 0                              | 0                         | 0                        |



| Ability to design quizzes /tests /assignments