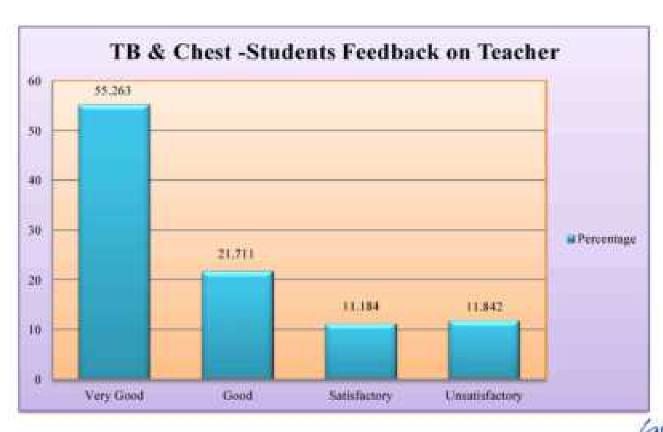

| 7    | 1  | 3    |
| Dr. Snehal Chavan | 40 | 9.83 |     | 9.83 | 1   | 26.2 | 3  | 57.3 |
|                   | 6  | - 6  | 6   | 6    | -6  | 3    | 5  | 8    |
| Dr. Mundur        | 37 | 9.83 |     | 6.55 | 1.  | 19.6 | 3  | 44.1 |
| Chandrachood      | 6  | 6    |     | 7    | 2   | 7    | 3  | 24.1 |



B.K.L.Wasserian Rosal Redical Coffeys A.L.Rasservacii, Post Samurdo Tal Chipton, Diet Patrongiri

#### Professor & Head

Department of Community Medicine











B.K.L.Walgorillar Famil Region Callege At Neservoti, Post Revente Tel Chiplan Dist Fatnagin









B.K.L.Walanstian Rural Medical College At Sarahisti, Post have de-Tel. Chipman, Diet Planting in



8 X.L. Watavielium Ponal Mindred Cirollica ALTERNATION, PSEL Famorita THE Chiphana Dina Patriagist





























B.S.L. Astroneka: Floral Modical College ALKasawadi, Fast Severds Tel Chine Dist Retrage



B.K.L. Warsenker Rural Modeur College ALMasumoni, Pest Sanordo Tel Chiphus, Diet Rotmagnir

#### B.K.L WALAWALKAR RURAL MEDICAL COLLEGE, SAWARDE

#### Department Of Anatomy

#### Department wise Students feedback on teachers

#### Batch-2021-22

& S.L. Mature kar Fursi Nedical College ALManarwadi, Post Semedic Tal Chiefe a Dist Rathanin

#### Calculation done based on overall rating

| Sr. | Name of the Teachers   |              |      | Rate         |                |
|-----|------------------------|--------------|------|--------------|----------------|
| No  |                        | Very<br>Good | Good | Satisfactory | Unsatisfactory |
| 1   | Dr. Pushpa Burute      | 122          | 8    |