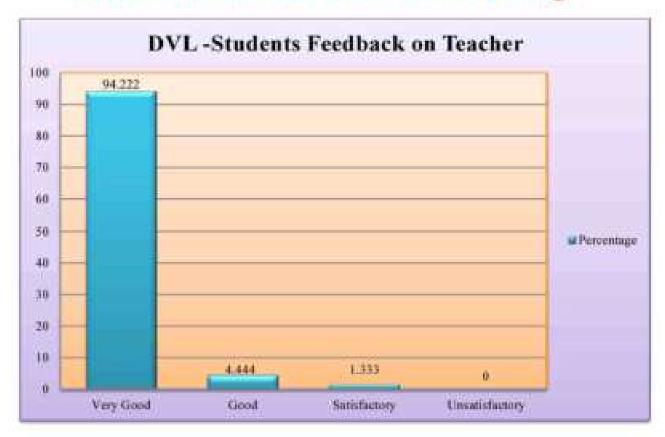

| 7    | 1  | 3    |
| Dr. Snehal Chavan | 40 | 9.83 |     | 9.83 | 1   | 26.2 | 3  | 57.3 |
|                   | 6  | - 6  | 6   | 6    | -6  | 3    | 5  | 8    |
| Dr. Mundur        | 37 | 9.83 |     | 6.55 | 1.  | 19.6 | 3  | 44.1 |
| Chandrachood      | 6  | 6    |     | 7    | 2   | 7    | 3  | 24.1 |



B.K.L.Wasserian Rosal Redical Coffeys A.L.Rasservacii, Post Samurdo Tal Chipton, Diet Patrongiri

#### Professor & Head

Department of Community Medicine











B.K.L.Walgorillar Famil Region Callege At Neservoti, Post Revente Tel Chiplan Dist Fatnagin









B.K.L.Walanstian Rural Medical College At Sarahisti, Post have de-Tel. Chipman, Diet Planting in



8 X.L. Watavielium Ponal Mindred Cirollica ALTERNATION, PSEL Famorita THE Chiphana Dina Patriagist





























B.S.L. Astroneka: Floral Modical College ALKasawadi, Fast Severds Tel Chine Dist Retrage



B.K.L. Warsenker Rural Modeur College ALMasumoni, Pest Sanordo Tel Chiphus, Diet Rotmagnir

#### B.K.L WALAWALKAR RURAL MEDICAL COLLEGE, SAWARDE

#### Department Of Anatomy

#### Department wise Students feedback on teachers

#### Batch-2021-22

& S.L. Mature kar Fursi Nedical College ALManarwadi, Post Semedic Tal Chiefe a Dist Rathanin

#### Calculation done based on overall rating

| Sr. | Name of the Teachers   |              |      | Rate         |                |
|-----|------------------------|--------------|------|--------------|----------------|
| No  |                        | Very<br>Good | Good | Satisfactory | Unsatisfactory |
| 1   | Dr. Pushpa Burute      | 122          | 8