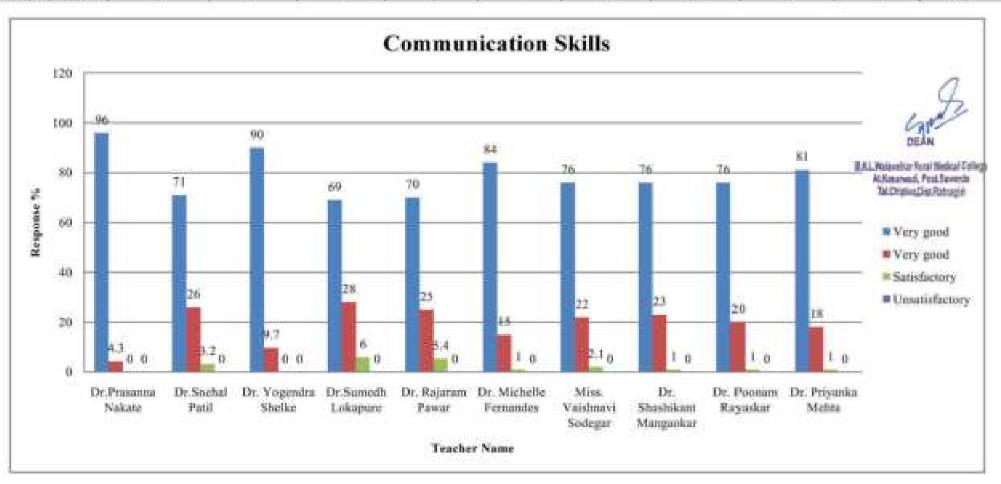

| 28                    | 25                      | 15                           | 22                            | 23                             | -20                       | 18                       |
| Satisfactory   | 0                     | 3.2                | 0                         | 6                     | 5.4                     | 17                           | 2.1                           | 1                              | 1                         |                          |
| Unsatisfactory | 0                     | 0                  | 0                         | .0                    | 0                       | .0                           | 0                             | 0                              | 0                         | 0                        |



| Sincerity /          | Commitment