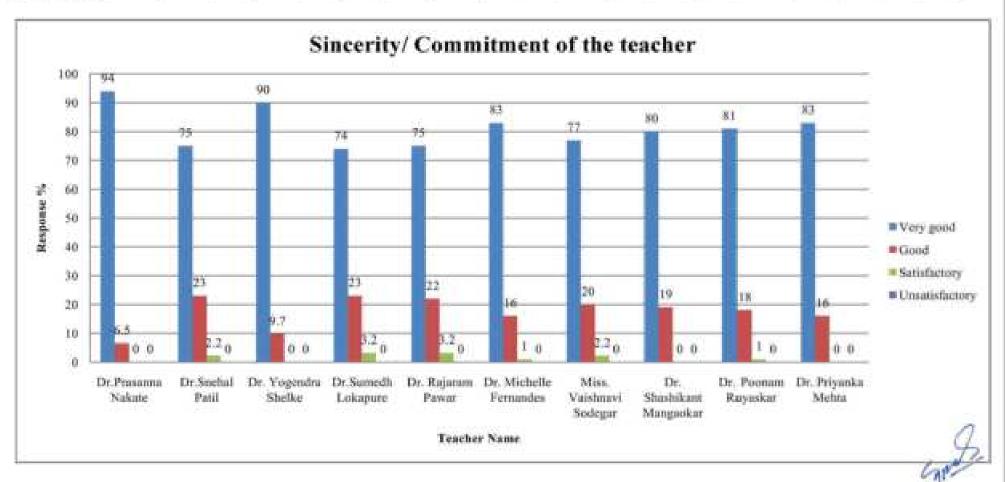

| 23                    | 22                      | 16                           | 20                            | 19                             | 18                        | 16                       |
| Satisfactory   | 0                     | 2.2                | 0                         | 3.2                   | 3.2                     | 1                            | 2.2                           | 0                              | 1                         | 0                        |
| Unsatisfactory | 0                     | 0                  | 0                         | 0                     | 0                       | 0                            | 0                             | 0                              | 0                         | 0                        |



| Response %     | Dr.Prasanna<br>Nakate | Dr.Snehal<br>Patil | Dr.<br>Yogendra<br>Shelke | Dr.Sumedh<br>Lokapure | Dr.<br>Rajaram<br>Pawar | Dr.<br>Michelle<br>Fernandes | Miss.<br>Vaishnavi<br>Sodegar | Dr.<br>Shashikant<br>Mangaokar | Dr.<br>Poonam<br>Rayaskar | Dr.<br>Priyanka<br>Mehta |
|----------------|-----------------------|--------------------|---------------------------|-----------------------|-------------------------|------------------------------|-------------------------------|--------------------------------|---------------------------|--------------------------|
| Very good      | 93                    | 89                 | 89                        | 72                    | 67                      | 78                           | 69                            | 69