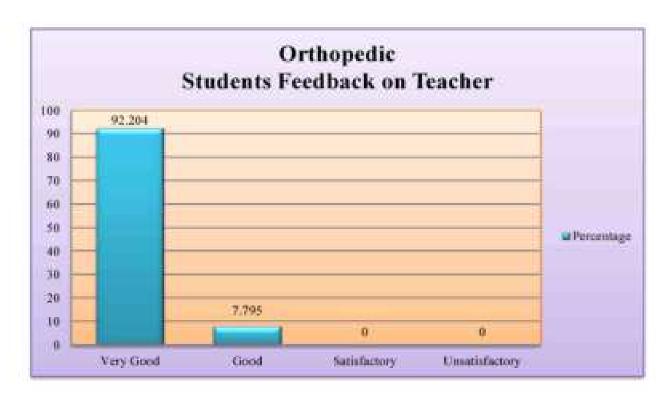

3    | 2   | 7    | 1  | 3    |
| Dr. Snehal Chavan | 40 | 9.83 |     | 9.83 | 1   | 26.2 | 3  | 57.3 |
|                   | 6  | - 6  | 6   | 6    | -6  | 3    | 5  | 8    |
| Dr. Mundur        | 37 | 9.83 |     | 6.55 | 1.  | 19.6 | 3  | 44.1 |
| Chandrachood      | 6  | 6    |     | 7    | 2   | 7    | 3  | 24.1 |



B.K.L.Wasserian Rosal Redical Coffeys A.L.Rasservacii, Post Samurdo Tal Chipton, Diet Patrongiri

#### Professor & Head

Department of Community Medicine











B.K.L.Walgorillar Famil Region Callege At Neservoti, Post Revente Tel Chiplan Dist Fatnagin









B.K.L.Walanstian Rural Medical College At Sarahisti, Post have de-Tel. Chipman, Diet Planting in



8 X.L. Watavielium Ponal Mindred Cirollica ALTERNATION, PSEL Famorita THE Chiphana Dina Patriagist





























B.S.L. Astroneka: Floral Modical College ALKasawadi, Fast Severds Tel Chine Dist Retrage



B.K.L. Warsenker Rural Modeur College ALMasumoni, Pest Sanordo Tel Chiphus, Diet Rotmagnir

#### B.K.L WALAWALKAR RURAL MEDICAL COLLEGE, SAWARDE

#### Department Of Anatomy

#### Department wise Students feedback on teachers

#### Batch-2021-22

& S.L. Mature kar Fursi Nedical College ALManarwadi, Post Semedic Tal Chiefe a Dist Rathanin

#### Calculation done based on overall rating

| Sr. | Name of the Teachers   |              |      | Rate         |                |
|-----|------------------------|--------------|------|--------------|----------------|
| No  |                        | Very<br>Good | Good | Satisfactory | Unsatisfactory |
| 1   | Dr. Pushpa Burute      | 122