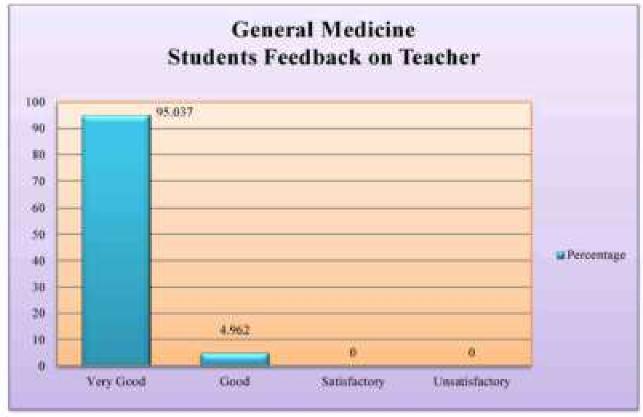

| 3    | 2   | 7    | 1  | 3    |
| Dr. Snehal Chavan | 40 | 9.83 |     | 9.83 | 1   | 26.2 | 3  | 57.3 |
|                   | 6  | - 6  | 6   | 6    | -6  | 3    | 5  | 8    |
| Dr. Mundur        | 37 | 9.83 |     | 6.55 | 1.  | 19.6 | 3  | 44.1 |
| Chandrachood      | 6  | 6    |     | 7    | 2   | 7    | 3  | 24.1 |



B.K.L.Wasserian Rosal Redical Coffeys A.L.Rasservacii, Post Samurdo Tal Chipton, Diet Patrongiri

#### Professor & Head

Department of Community Medicine











B.K.L.Walgorillar Famil Region Callege At Neservoti, Post Revente Tel Chiplan Dist Fatnagin









B.K.L.Walanstian Rural Medical College At Sarahisti, Post have de-Tel. Chipman, Diet Planting in



8 X.L. Watavielium Ponal Mindred Cirollica ALTERNATION, PSEL Famorita THE Chiphana Dina Patriagist





























B.S.L. Astroneka: Floral Modical College ALKasawadi, Fast Severds Tel Chine Dist Retrage



B.K.L. Warsenker Rural Modeur College ALMasumoni, Pest Sanordo Tel Chiphus, Diet Rotmagnir

#### B.K.L WALAWALKAR RURAL MEDICAL COLLEGE, SAWARDE

#### Department Of Anatomy

#### Department wise Students feedback on teachers

#### Batch-2021-22

& S.L. Mature kar Fursi Nedical College ALManarwadi, Post Semedic Tal Chiefe a Dist Rathanin

#### Calculation done based on overall rating

| Sr. | Name of the Teachers   |              |      | Rate         |                |
|-----|------------------------|--------------|------|--------------|----------------|
| No  |                        | Very<br>Good | Good | Satisfactory | Unsatisfactory |
| 1   | Dr. Pushpa Burute      | 122