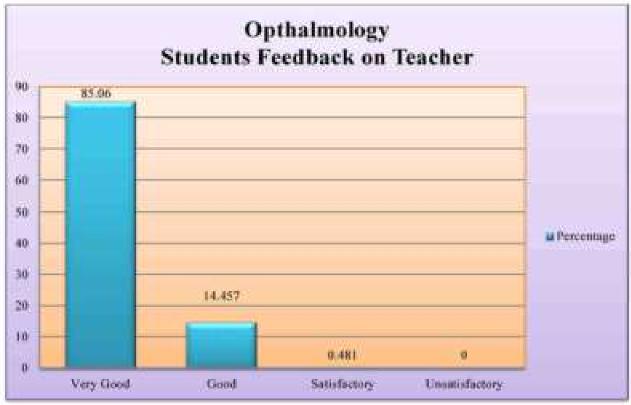

|     | 3    | 2   | 7    | 1  | 3    |
| Dr. Snehal Chavan | 40 | 9.83 |     | 9.83 | 1   | 26.2 | 3  | 57.3 |
|                   | 6  | - 6  | 6   | 6    | -6  | 3    | 5  | 8    |
| Dr. Mundur        | 37 | 9.83 |     | 6.55 | 1.  | 19.6 | 3  | 44.1 |
| Chandrachood      | 6  | 6    |     | 7    | 2   | 7    | 3  | 24.1 |



B.K.L.Wasserian Rosal Redical Coffeys A.L.Rasservacii, Post Samurdo Tal Chipton, Diet Patrongiri

#### Professor & Head

Department of Community Medicine











B.K.L.Walgorillar Famil Region Callege At Neservoti, Post Revente Tel Chiplan Dist Fatnagin









B.K.L.Walanstian Rural Medical College At Sarahisti, Post have de-Tel. Chipman, Diet Planting in



8 X.L. Watavielium Ponal Mindred Cirollica ALTERNATION, PSEL Famorita THE Chiphana Dina Patriagist





























B.S.L. Astroneka: Floral Modical College ALKasawadi, Fast Severds Tel Chine Dist Retrage



B.K.L. Warsenker Rural Modeur College ALMasumoni, Pest Sanordo Tel Chiphus, Diet Rotmagnir

#### B.K.L WALAWALKAR RURAL MEDICAL COLLEGE, SAWARDE

#### Department Of Anatomy

#### Department wise Students feedback on teachers

#### Batch-2021-22

& S.L. Mature kar Fursi Nedical College ALManarwadi, Post Semedic Tal Chiefe a Dist Rathanin

#### Calculation done based on overall rating

| Sr. | Name of the Teachers   |              |      | Rate         |                |
|-----|------------------------|--------------|------|--------------|----------------|
| No  |                        | Very<br>Good | Good | Satisfactory | Unsatisfactory |
| 1   | Dr. Pushpa Burute      |