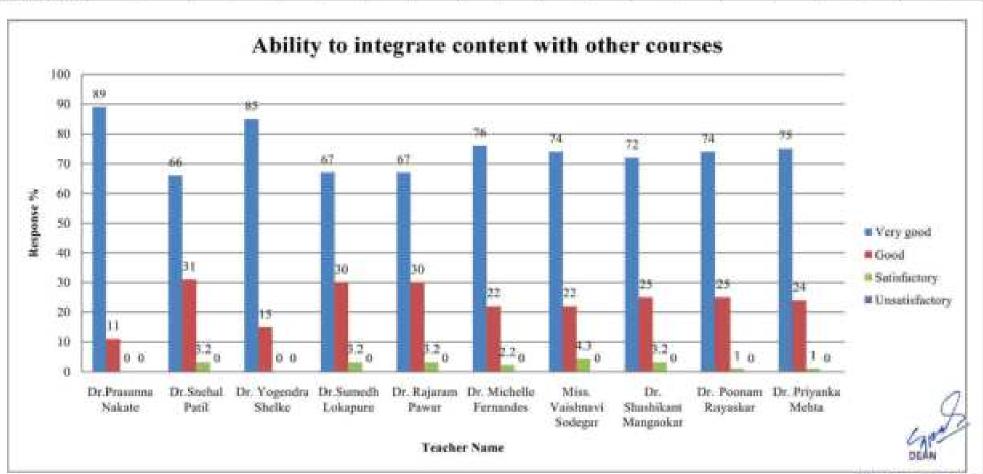

| 30                    | 30                      | 22                           | 22                            | 25                             | 25                        | 24                       |
| Satisfactory   | 0                     | 3.2                | 0                         | 3.2                   | 3.2                     | 2.2                          | 4.3                           | 3.2                            | 1                         | 1                        |
| Unsatisfactory | 0                     | 0                  | 0                         | 0                     | 0                       | 0                            | 0                             | 0                              | 0                         | 0                        |



B.K.L. Westpreading Rental Medical College AL Season vació, Post Sevende Tell Chiphon, Dist Rettragión

| Response %     | Dr.Prasanna<br>Nakate | Dr.Snehal<br>Patil | Dr.<br>Yogendra<br>Shelke | Dr.Sumedh<br>Lokapure | Dr.<br>Rajaram<br>Pawar | Dr.<br>Michelle<br>Fernandes | Miss.<br>Vaishnavi<br>Sodegar | Dr.<br>Shashikant<br>Mangaokar | Dr.<br>Poonam<br>Rayaskar | Dr.<br>Priyanka<br>Mehta |
|----------------|-----------------------|--------------------|---------------------------|-----------------------|-------------------------|------------------------------|-------------------------------|--------------------------------|---------------------------|--------------------------|
| Very good      | 90                    | 71                 | 88                        | 68