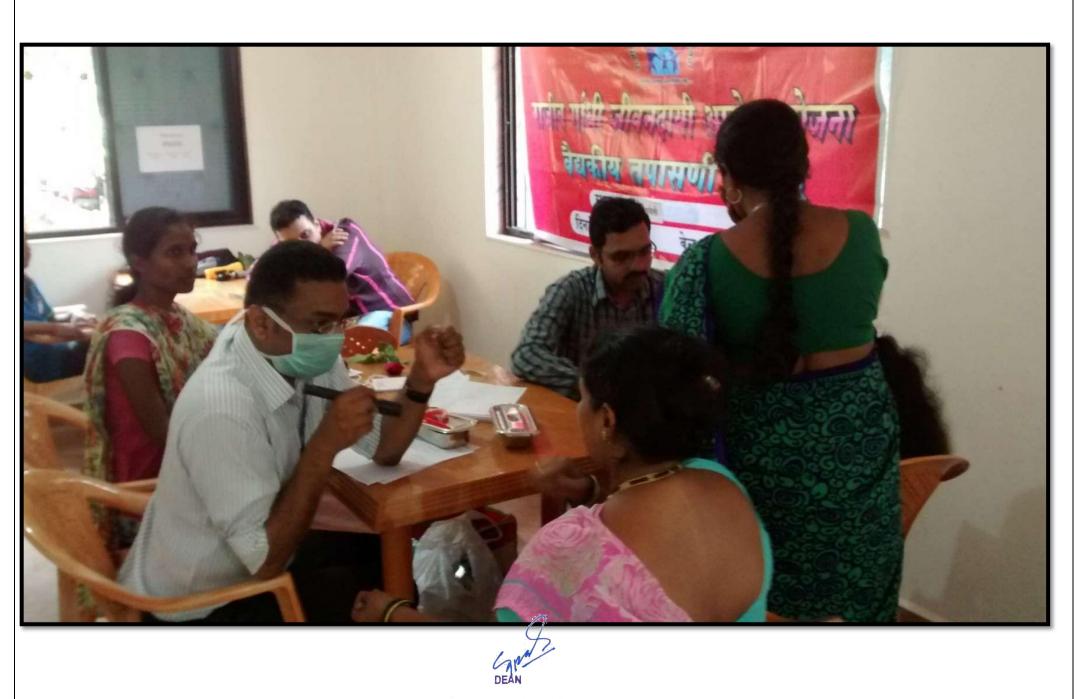

### Health checkup camps

B.K.L.Walawalkar Rural Medical College AtKasarwadi, Post.Sawarde Tal.Chiplun,Dist.Ratnagiri