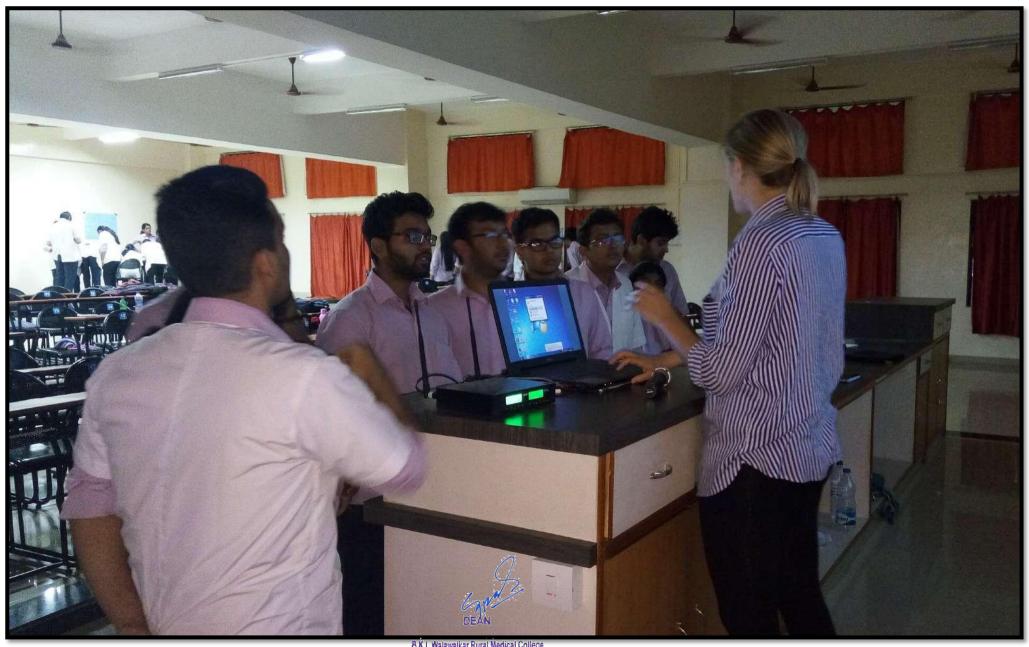

# Meetings with WHO delegates

B.K.L.Walawalkar Rural Medical College At.Kasarwadi, Post.Sawarde Tal.Chiplun,Dist.Ratnagiri

# International delegates

B.K.L.Walawaikar Rural Medical College ALKasarwadi, Post.Sawarde Tal.Chiplun,Dist.Ratnagiri

B.K.L.Walawalkar Rural Medical College AtKasarwadi, Post Sawarde Tal.Chiplun,Dist.Ratnagiri