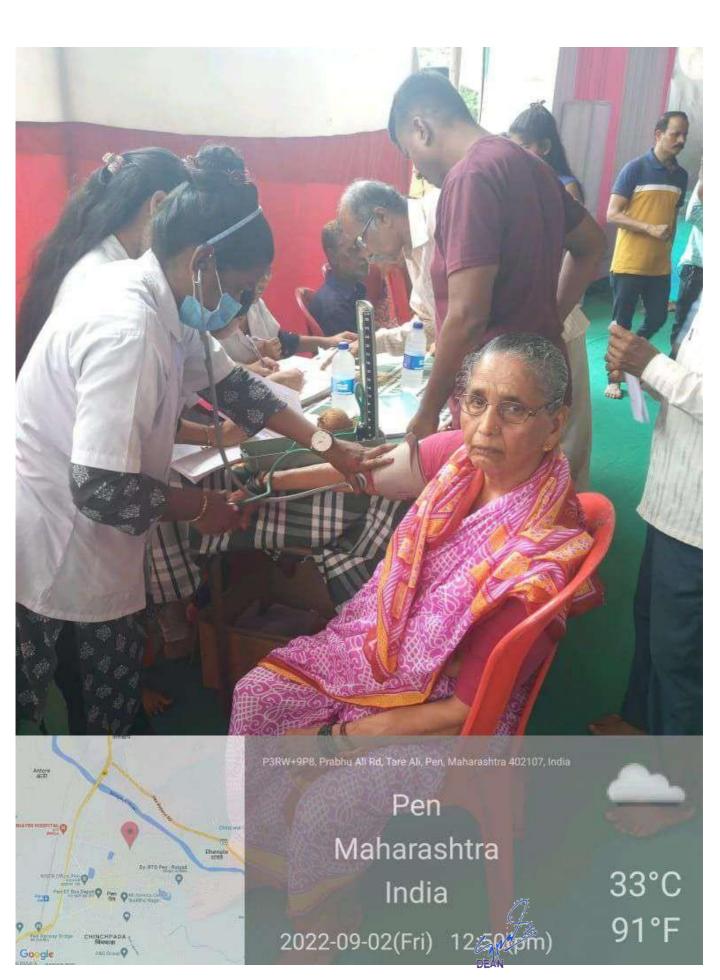

### Health checkup camps

B.K.L.Walawalkar Rural Medical College AtKasarwadi, Post.Sawarde Tal.Chiplun,Dist.Ratnagiri