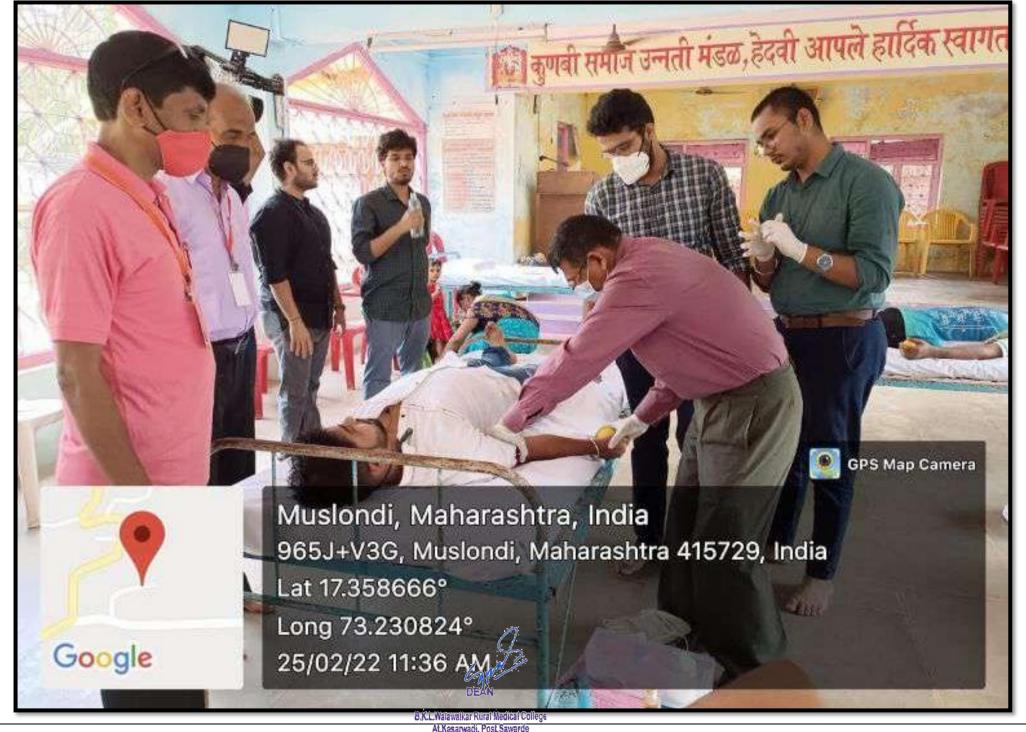

GPS Map Camera

Muslondi, Maharashtra, India 965J+V3G, Muslondi, Maharashtra 415729, India Lat 17.358673° Long 73.230836° 25/02/22 11:41 AM

GPS Map Camera

B.K.L.Walawaikar Rural Medical College At.Kasarwadi, Post Sawarde Tal.Chiplun,Dist.Ratnagiri