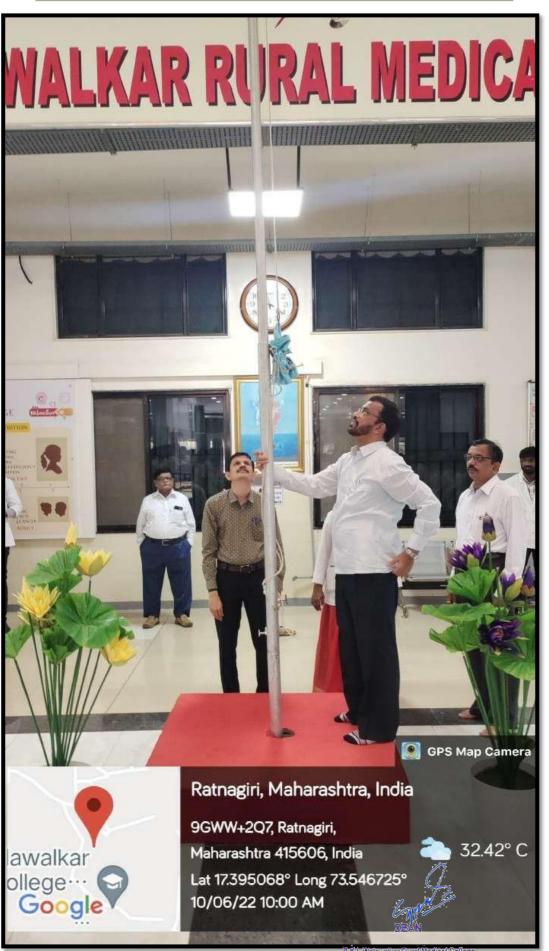

#### **Republic Day**

a

ak

Sawarde, Maharashtra, India 9GWX+C2W, Sawarde, Maharashtra 415606, India Lat 17.396141° Long 73.547734° 26/01/22 07:48 AM

**GPS Map Camera** 

B.K.L.Walawalkar Rural Medical College At.Kasarwadi, Post Sawarde Tal.Chiplun,Dist.Ratnagin