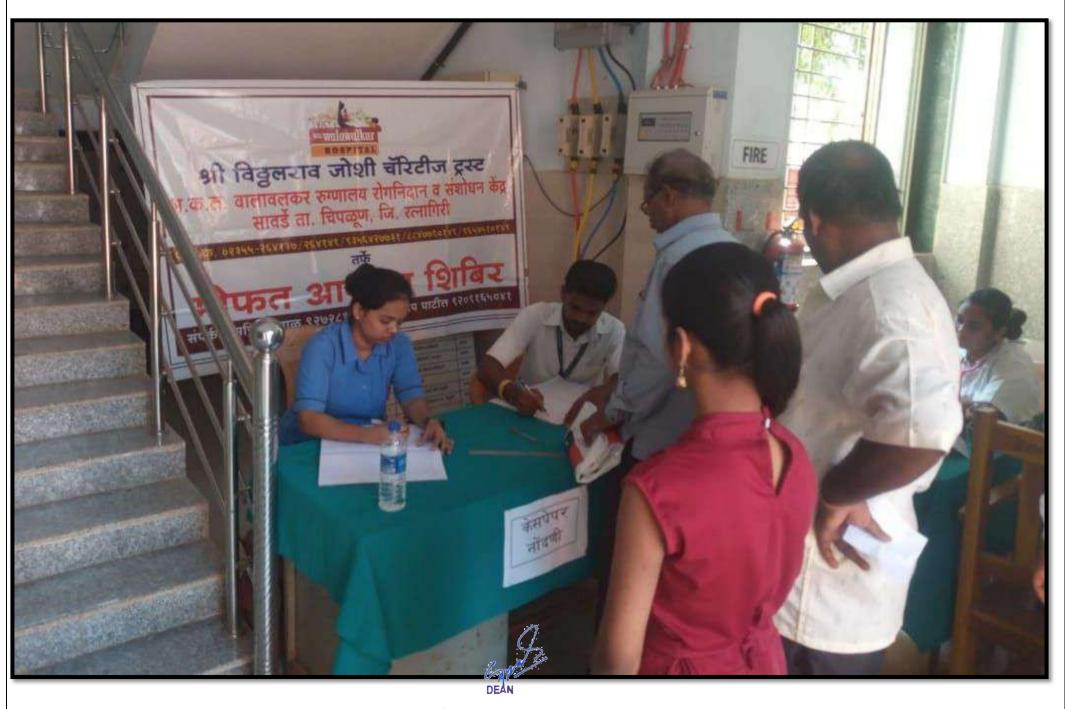

### Health checkup camps

B.K.L.Walawalkar Rural Medical College AtKasarwadi, Post.Sawarde Tal.Chiplun,Dist.Ratnagiri