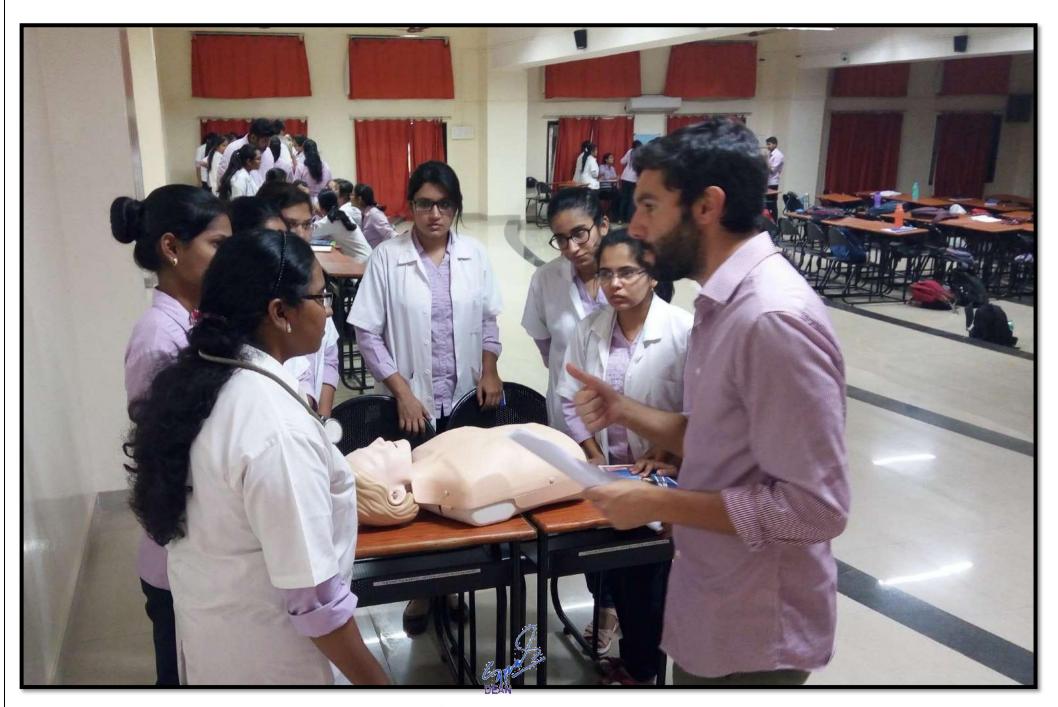

### Basic Surgical skill workshop

At.Kasarwadi, Post.Sawarde Tal.Chiplun,Dist.Ratnagiri

B.K.L.Walawaikar Kural Medical College ALKasarwadi, Post Sawarde Tal.Chiplun,Dist.Ratnagiri