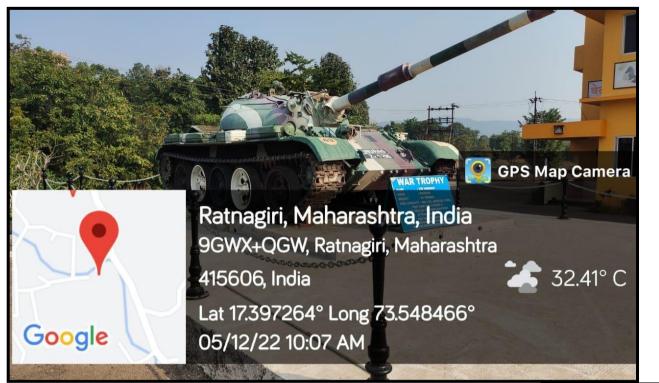

# War Trophies

Tal.Chiplun,Dist.Ratnagiri

Interns as worrier in flood affected area and

**COVID-19** epidemic