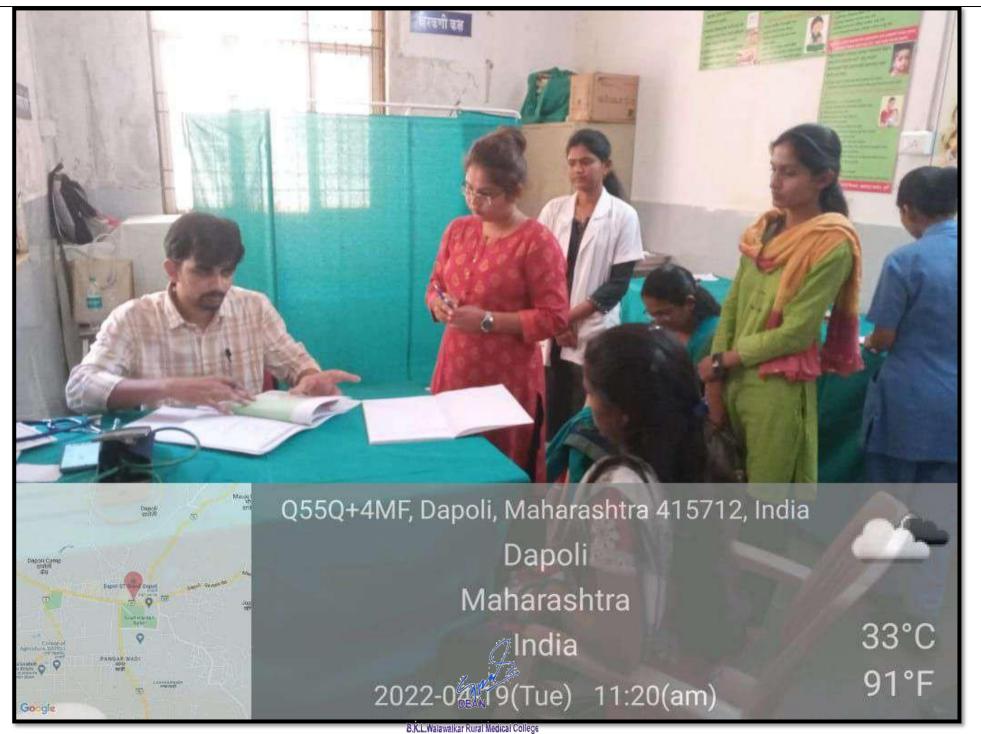

### Q55Q+4MF, Dapoli, Maharashtra 415712, India

Dapoli Maharashtra

India

31°C

88°F

2022-04-19(Tue) 10:38(am)

B.K.L.Walawalkar Rural Medical College At.Kasarwadi, Post Sawarde Tal.Chiplun,Dist.Ratnagiri

ALKasarwadi, Post Sawarde Tal.Chiplun,Dist.Ratnagiri