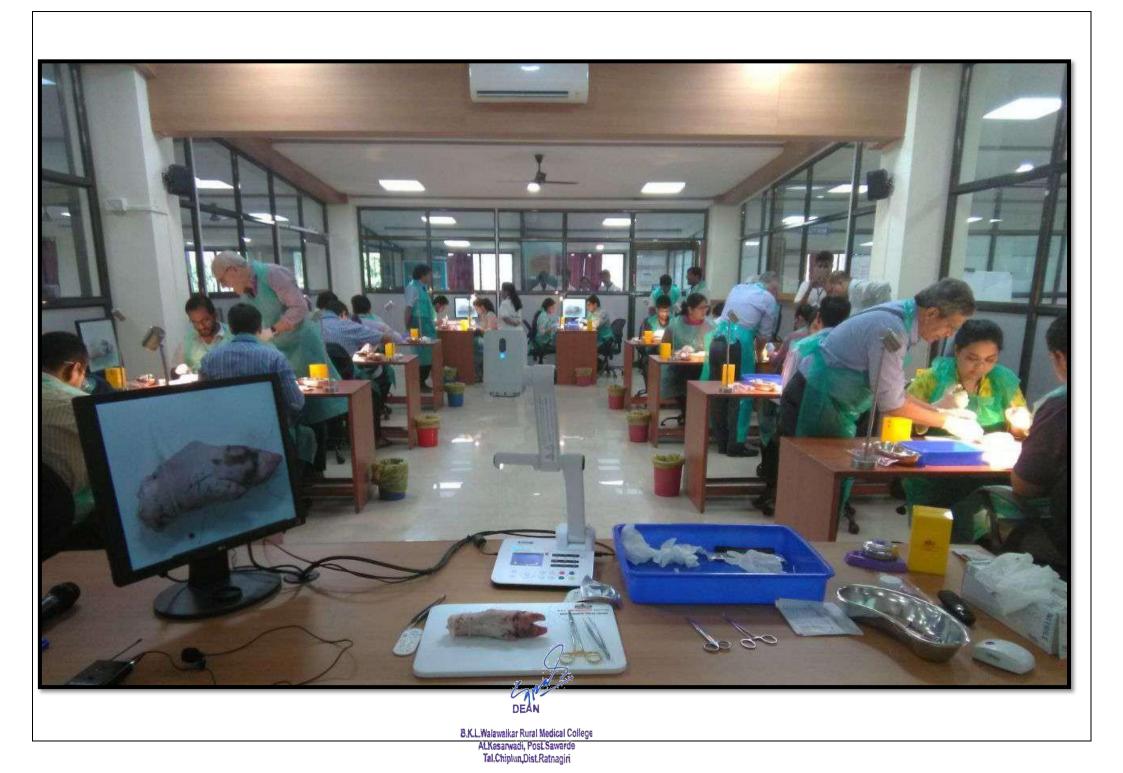

### Basic Surgical skill workshop

At.Kasarwadi, Post.Sawarde Tal.Chiplun,Dist.Ratnagiri

B.K.L.Walawaikar Kural Medical College ALKasarwadi, Post Sawarde Tal.Chiplun,Dist.Ratnagiri