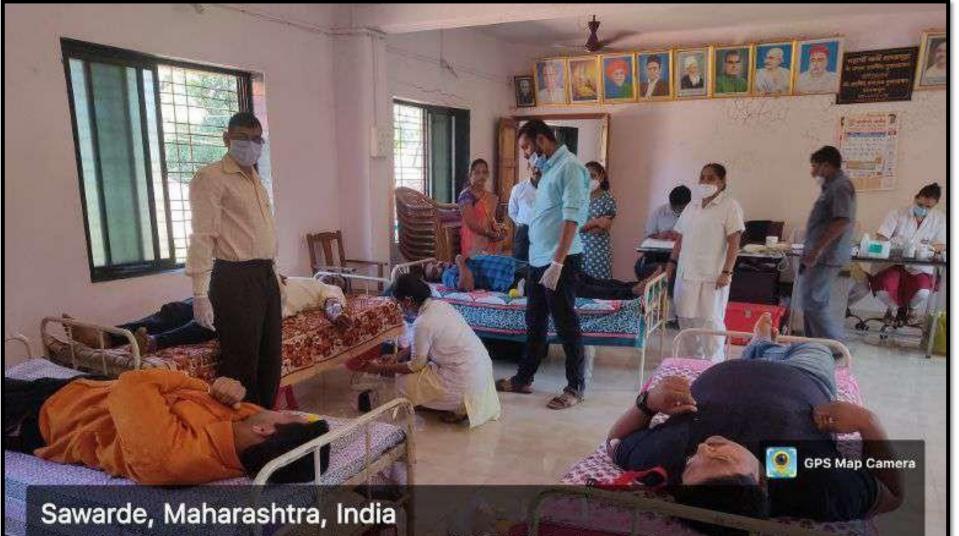

# **चिपळुणात पूरबाधितांची आरोग्य तपासणी** वालावलकर रुग्णालयाचा मदतीचा हात; फूड पाकिटांचेही वाटप

#### खेड : पुढारी वृत्तसेवा

अतिवृष्टीमुळे चिपळूण शहर व आजूबाजूच्या गावांमध्ये पुराचे पाणी आल्यामुळे बाधित लोकांना शासन स्तरावर व खासगी संस्थांमार्फत मदतीचा ओघ सुरू आहे. डेरवण येथील भक्तश्रेष्ठ कमलाकरपंत वालावलकर रुग्णालयाच्यावतीनेही सेवाभावी भावनेतून मोफत आरोग्य तपासणीसह फूड पाकिटे देत मदतीचा हात पुढे केला आहे.

वालावलकर रुग्णालयाच्यावतीने दि.२३ जुलैपासुन दररोज सुमारे दोन हजार फूड पाकिटांचे चिपळूण व आजूबाजूच्या खेर्डी, उक्ताड, भुरणेवाडी, समर्थनगर. सती शंकरवाडी आदी भागातील परग्रस्तांची प्रत्यक्ष भेट घेऊन वाटप केले जात आहे. पुर ओसरल्यावर साथीचे आजार वाढण्याची शक्यता लक्षात घेऊन वालावलकर रुणालयामार्फत मोफत दररोज वैद्यकीय अधिकारी, नर्सिंग स्टाफ, सामाजिक कार्यकर्ते व रुग्णालयातील इतर कर्मचारी असे तीस जणांचे आरोग्य पथक या प्रभावित

चिपळूण : येथील बाधितांमधील एका लहान बालकाची तपासणी करून औषधोपचार करताना वैद्यकीय पथक.

भागात आरोग्य तपासणी, प्राथमिक उपचार करत आहे. तर याठिकाणी आवश्यक औषधांचे वाटप केले जात आहे. चिपळूण शहर व परिसरातील सुमारे दोन हजार एकशे साठ पूरग्रस्तांनी या सेवेचा आतापर्यंत लाभ घेतला आहे. चिपळूणवासीयाकडून संस्थेच्या कार्याबद्दल समाधान व्यक्त होत आहे.

पुरानंतरचे मोठे आव्हान या

Ratnagiri Edition Aug 3, 2021 Page No. 5 newspaper.pudhari.co.in बाधित लोकांना पिण्याचे पाणी, अन्न कपडे आणि वैद्यकीय मदत पुरविणे गरजेचे आहे. इतर बचाव दल कार्यरत असले तरी भ.क.ल. वालावलकर रुग्णालयाने सामाजिक बांधिलकी लक्षात घेत समाजाप्रती आपले कर्तव्य पार पाडण्याचा हा संस्थेचा छोटासा प्रयत्न असल्याची प्रतिक्रिया रुग्णालयाच्या वैद्यकीय संचालक डॉ. सुवर्णा पाटील यांनी दिली.