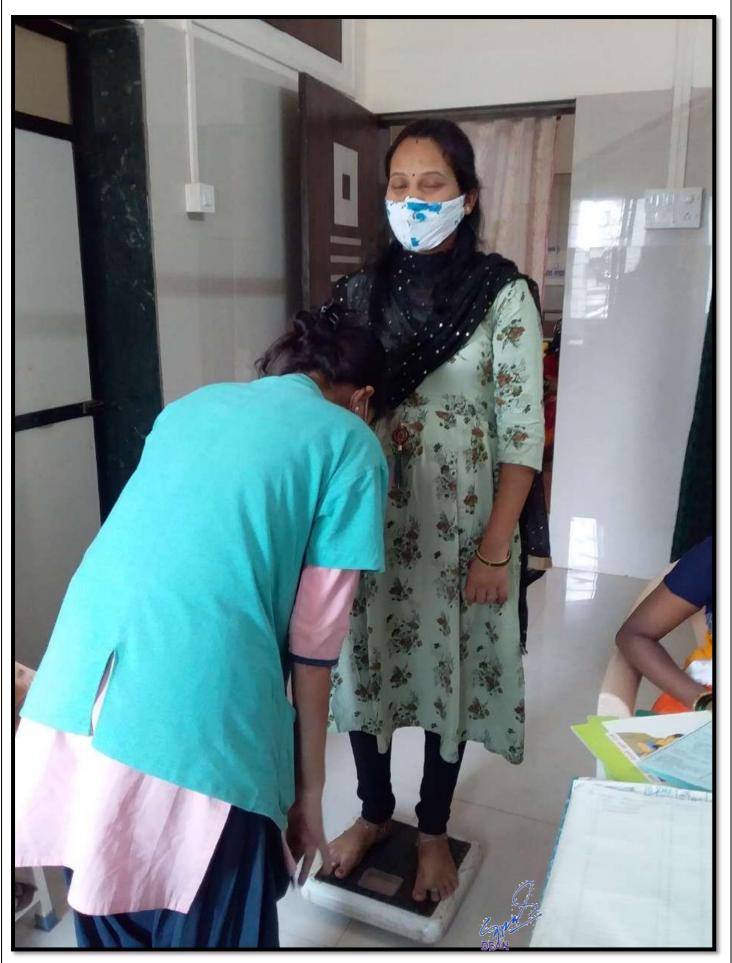

### Health checkup camps

B.K.L.Walawalkar Rural Medical College AtKasarwadi, Post.Sawarde Tal.Chiplun,Dist.Ratnagiri