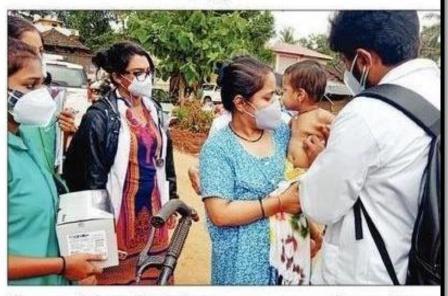

# **चिपळुणात पूरबाधितांची आरोग्य तपासणी** वालावलकर रुग्णालयाचा मदतीचा हात; फूड पाकिटांचेही वाटप

#### खेड : पुढारी वृत्तसेवा

अतिवृष्टीमुळे चिपळूण शहर व आजूबाजूच्या गावांमध्ये पुराचे पाणी आल्यामुळे बाधित लोकांना शासन स्तरावर व खासगी संस्थांमार्फत मदतीचा ओघ सुरू आहे. डेरवण येथील भक्तश्रेष्ठ कमलाकरपंत वालावलकर रुग्णालयाच्यावतीनेही सेवाभावी भावनेतून मोफत आरोग्य तपासणीसह फूड पाकिटे देत मदतीचा हात पुढे केला आहे.

वालावलकर रुग्णालयाच्यावतीने दि.२३ जुलैपासुन दररोज सुमारे दोन हजार फूड पाकिटांचे चिपळूण व आजूबाजूच्या खेर्डी, उक्ताड, भुरणेवाडी, समर्थनगर. सती शंकरवाडी आदी भागातील परग्रस्तांची प्रत्यक्ष भेट घेऊन वाटप केले जात आहे. पुर ओसरल्यावर साथीचे आजार वाढण्याची शक्यता लक्षात घेऊन वालावलकर रुणालयामार्फत मोफत दररोज वैद्यकीय अधिकारी, नर्सिंग स्टाफ, सामाजिक कार्यकर्ते व रुग्णालयातील इतर कर्मचारी असे तीस जणांचे आरोग्य पथक या प्रभावित

चिपळूण : येथील बाधितांमधील एका लहान बालकाची तपासणी करून औषधोपचार करताना वैद्यकीय पथक.

भागात आरोग्य तपासणी, प्राथमिक उपचार करत आहे. तर याठिकाणी आवश्यक औषधांचे वाटप केले जात आहे. चिपळूण शहर व परिसरातील सुमारे दोन हजार एकशे साठ पूरग्रस्तांनी या सेवेचा आतापर्यंत लाभ घेतला आहे. चिपळूणवासीयाकडून संस्थेच्या कार्याबद्दल समाधान व्यक्त होत आहे.

पुरानंतरचे मोठे आव्हान या

Ratnagiri Edition Aug 3, 2021 Page No. 5 newspaper.pudhari.co.in बाधित लोकांना पिण्याचे पाणी, अन्न कपडे आणि वैद्यकीय मदत पुरविणे गरजेचे आहे. इतर बचाव दल कार्यरत असले तरी भ.क.ल. वालावलकर रुग्णालयाने सामाजिक बांधिलकी लक्षात घेत समाजाप्रती आपले कर्तव्य पार पाडण्याचा हा संस्थेचा छोटासा प्रयत्न असल्याची प्रतिक्रिया रुग्णालयाच्या वैद्यकीय संचालक डॉ. सुवर्णा पाटील यांनी दिली.