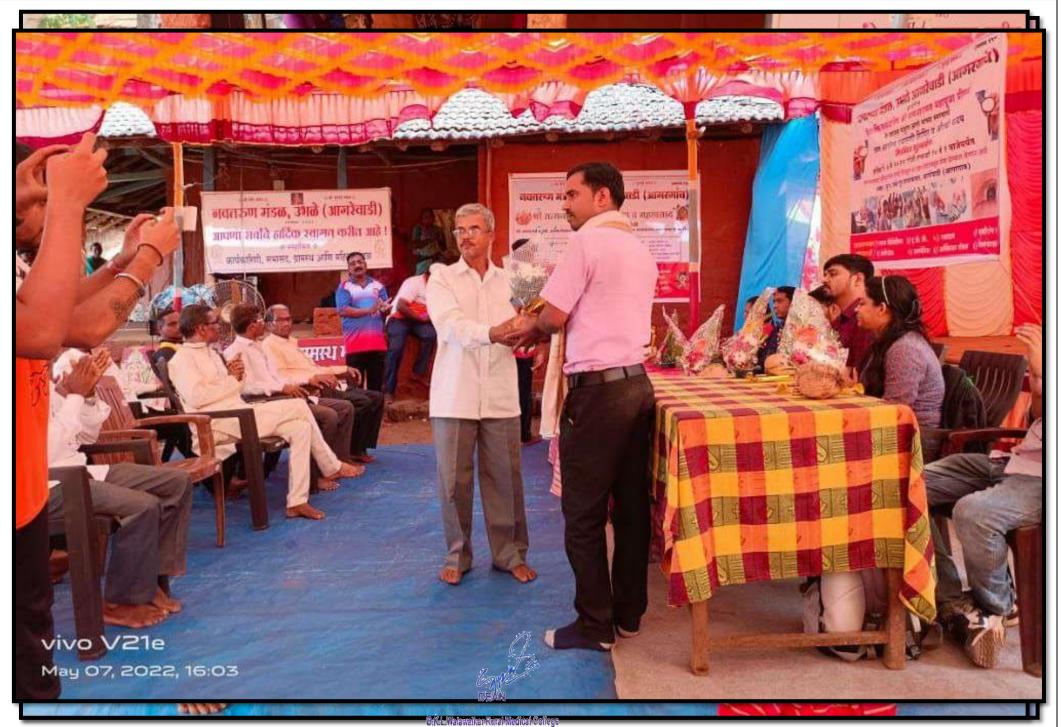

# संडे ॲंकर । डेरवण वैद्यकीय महाविद्यालयाचे आंतरवासीय बनले कोरोना योद्धा, जिल्हा रुग्णालयाकडून सहभागी विद्यार्थ्यांचा गौरव कोरोना रुग्णलयात धाडसाने दिली २ महिने आरोग्यसेवा

#### डॉक्टरांच्या नव्या पिढीकडून वसा

रुग्णासाठी डॉक्टर देवदत असतो, कौरोना काळातील गेल्या सहा महिन्यात कोरोना रुग्ण आणि त्यांत्या नातेवार्डकांना याचा सातत्याने प्रत्यय येत आहे. कोरोनाशी लढा देताना अनेक योदेच बाधित झाले आहेत. मात्र, तरीही त्यातून बाहेर पडल्यानंतर पुन्हा जोमाने सेवा देत आहेत. हा आदर्श पढे चालवणार असल्याचे या भावी डॉक्टरांनी दाखवुन दिले.

#### लोकमत न्यूज नेटवर्क

रत्नागिरी : दिवसेंदिवस कोरोना रुग्णांची संख्या वादत आहे. त्यातच पहिल्या फळीतील कोरोना योद्धेच बाधित होऊ लागल्याने सर्वत्र भीतीचे वातावरण निर्माण झाले आहे. मात्र, असं असतानाच डॉक्टरांच्या नव्या पिढीतील भावी डॉक्टरांनी जिल्हा कोरोना रूणालयात धाइसाने सलग दोन महिने आरोग्य सेवा टेन आपण कोरोना योद्धा असल्याचे सिद्ध करून दाखवले आहे. देखण येथील वालावलका वैद्यकीय महाविद्यालयातील या १० आंतरवासीय विद्यार्थ्यांचा गौरव शुक्रवारी जिल्हा रुग्णालयातर्फे करण्यात आला.

शिकाऊ डॉक्टरांना प्रशिक्षणासाठी दुसऱ्या रूग्णालयात सेवा द्यावी लागते. सथ्या कोरोनाची भीती आरोग्य क्षेत्रातही

जिल्हा रुणालयाला

अपुऱ्या गालावलकर वैद्यकीय महाविद्यालय, रूग्णालयाची घुरा तडफेने सांभाळणारे

निर्माण झाली आहे. त्यामुळे डॉक्टरांसह, मनुष्यबळावर कोरोनाशी लढा द्यावा डेरवण (ता. चिपळुण) येथील दहा फिजिशियन डॉ. प्रकाश जांभूळकर परिचारिका तसेच अन्य कर्मचान्यांच्या लागत आहे. अशा परिस्थितीत जिल्हा आंतरवासीय डॉक्टर थावन आले. या यांच्या मार्गदर्शनाखाली सलग दोन भरतीला प्रतिसादच न मिळाल्याने सध्या रूण्णालयाच्या मदतीला बी. के. एल. शिकाऊ डॉक्टरांनी जिल्हा कोरोना महिने कोरोना वॉर्डमध्ये काम करून रुणांना सेवा दिली.

कामाचा गौरव

कोरोना महामारीच्या काळात या दहा

भावी डॉक्टरांनी कुठलीही भीती न

बाळगता जिल्हा कोरोना रुग्णालयात

सलग दौन महिने काम केले. त्यांच्या या

कामगिरीचे कौतुक करत जिल्हा शल्य

चिकित्सक डॉ. अशोक बोल्डे यांच्या

हस्ते प्रमाणपत्र देऊन सन्मान करण्यात

आला, या वहा डॉक्टरांना मार्गवर्शन

करणारे जिल्हा रुग्णालयाचे

त्यांना पढील वाटचालीसाठी शुभेच्छा

विल्या.

B.K.L.Walawaikar Rural Medical College At Kasarwadi, Post Sawarde Tal.Chiplun.Dist.Ratnagiri