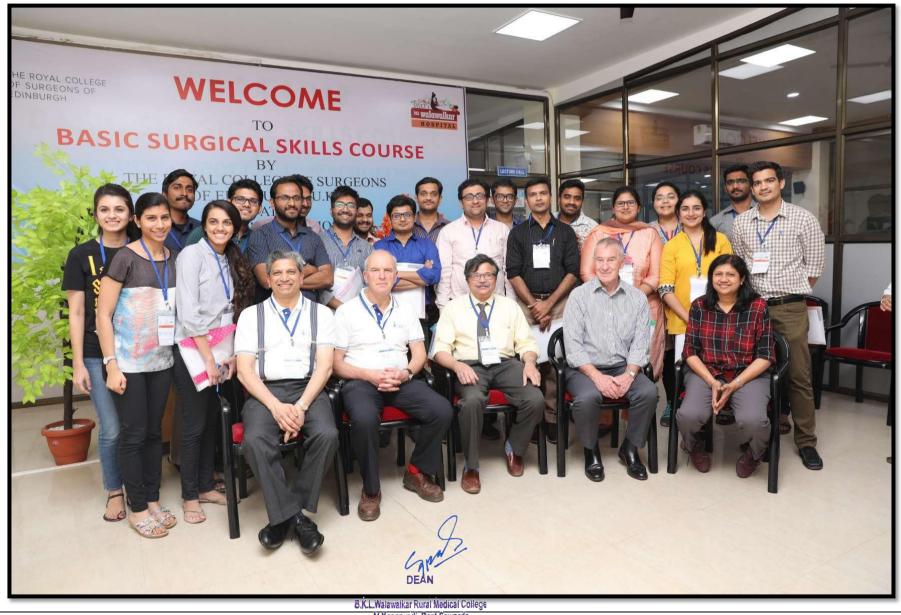

### Basic Surgical skill workshop

At.Kasarwadi, Post.Sawarde Tal.Chiplun,Dist.Ratnagiri

B.K.L.Walawaikar Kural Medical College ALKasarwadi, Post Sawarde Tal.Chiplun,Dist.Ratnagiri