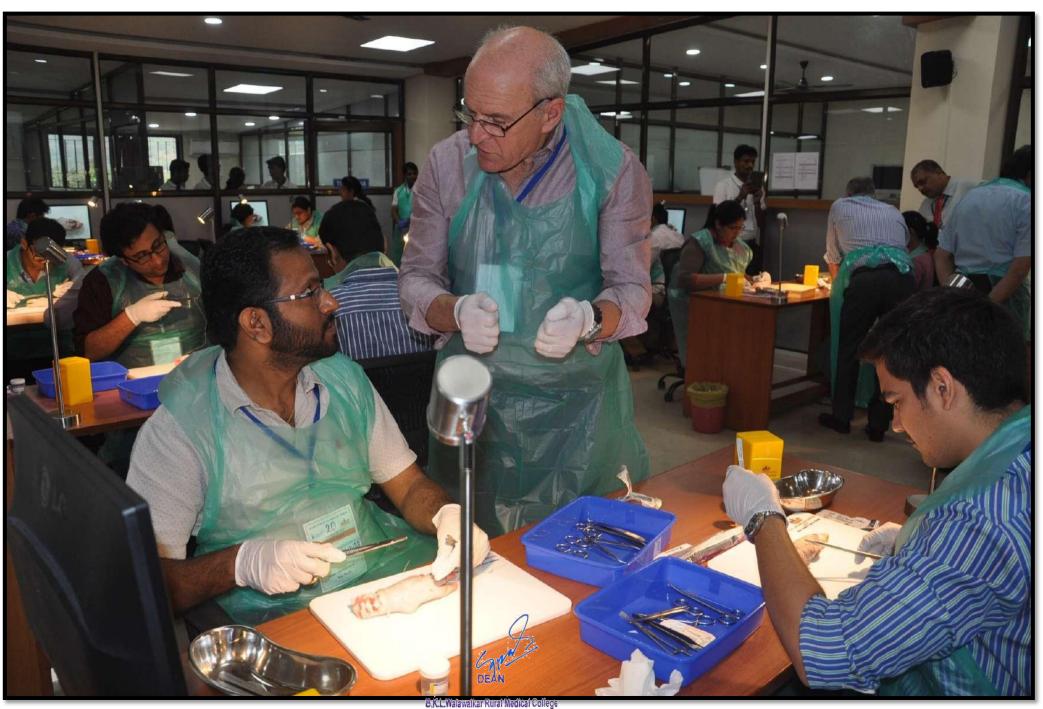

### Basic Surgical skill workshop

At.Kasarwadi, Post.Sawarde Tal.Chiplun,Dist.Ratnagiri

B.K.L.Walawaikar Kural Medical College ALKasarwadi, Post Sawarde Tal.Chiplun,Dist.Ratnagiri