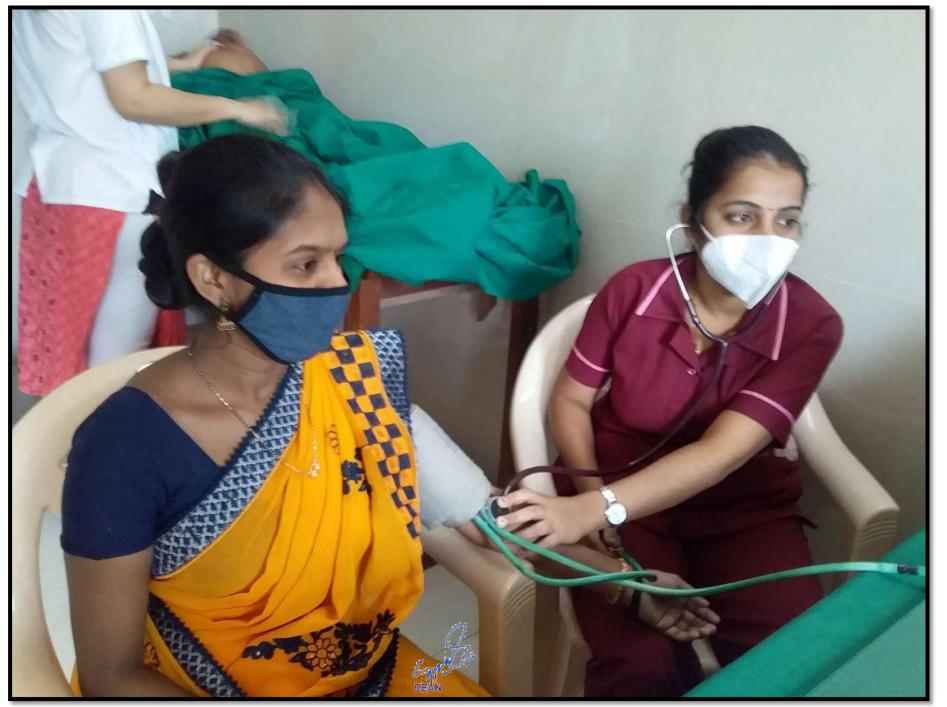

### Health checkup camps

B.K.L.Walawalkar Rural Medical College AtKasarwadi, Post.Sawarde Tal.Chiplun,Dist.Ratnagiri