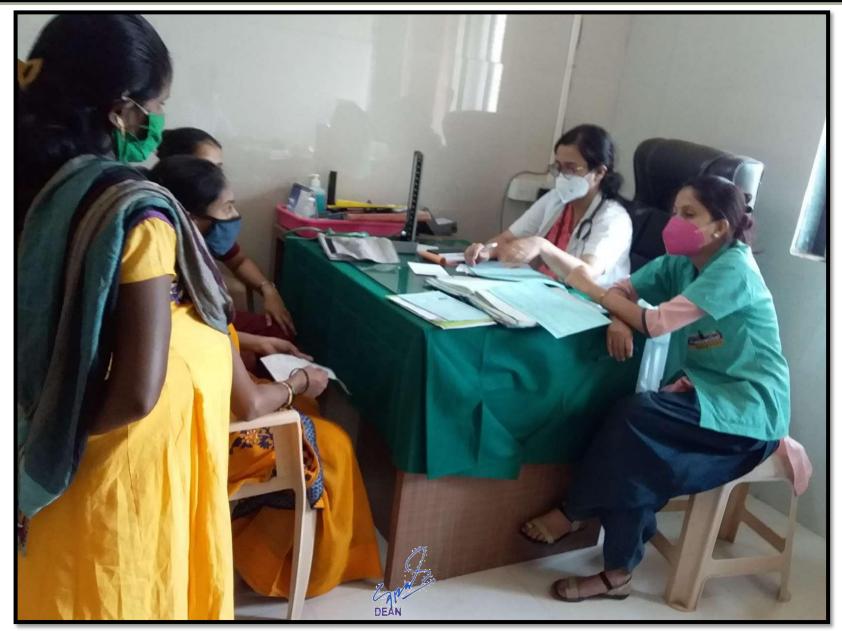

### Health checkup camps

B.K.L.Walawalkar Rural Medical College AtKasarwadi, Post.Sawarde Tal.Chiplun,Dist.Ratnagiri