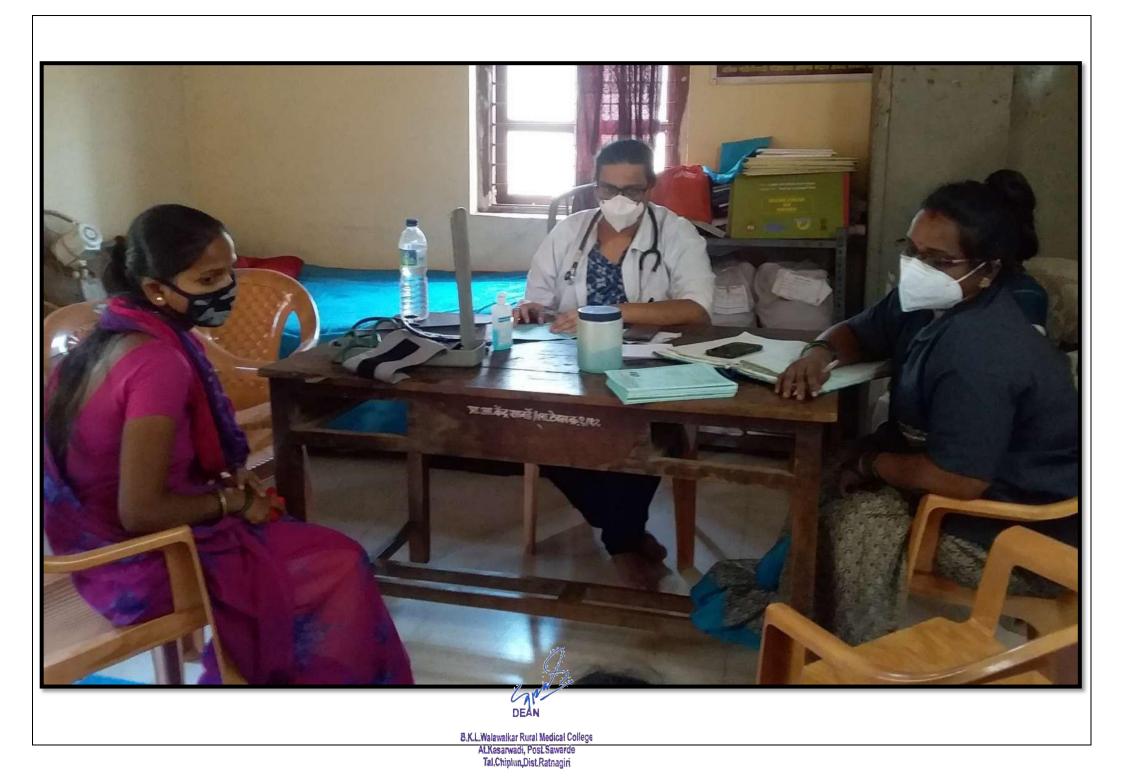

## Guidance about female hygiene

Sawarde, Maharashtra, India 9GXW+RG2, Sawarde, Maharashtra 415606, India Lat 17.399722° Long 73.546792° 14/12/22 01:28 PM GMT +05:30

> B.K.L.Walawaikar Rural Medical College AtKasarwadi, Post Sawarde Tal.Chiplun,Dist.Ratnagiri