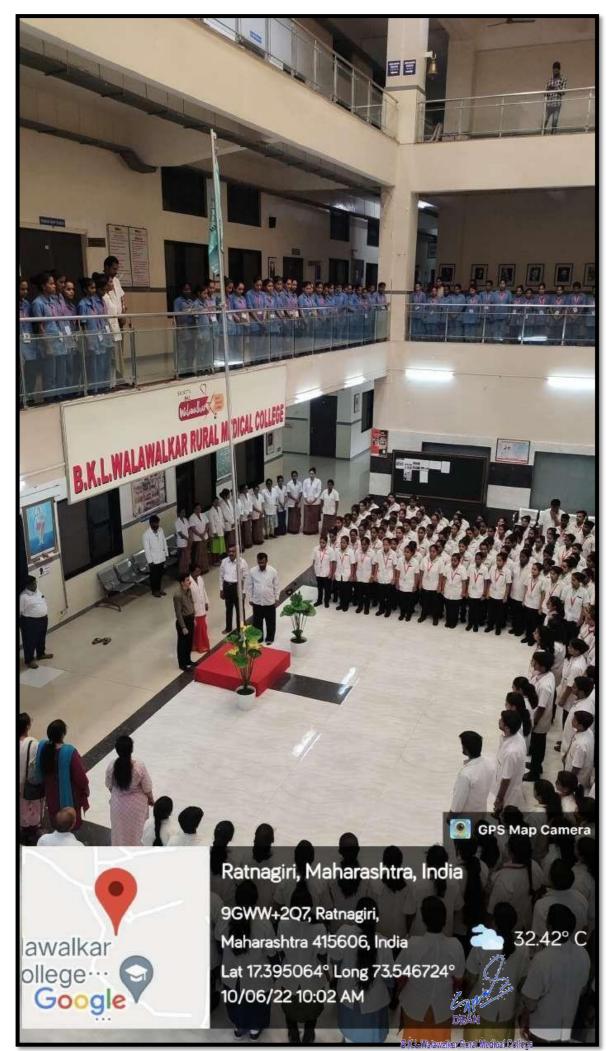

#### **Republic Day**

a

ak

Sawarde, Maharashtra, India 9GWX+C2W, Sawarde, Maharashtra 415606, India Lat 17.396141° Long 73.547734° 26/01/22 07:48 AM

**GPS Map Camera** 

B.K.L.Walawalkar Rural Medical College At.Kasarwadi, Post Sawarde Tal.Chiplun,Dist.Ratnagin