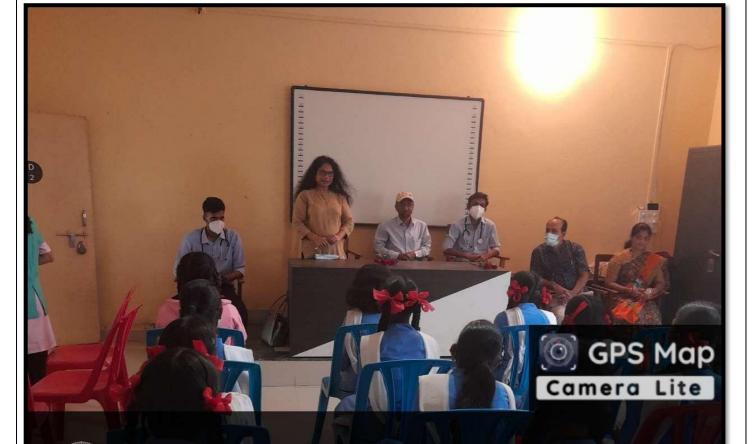

#### **Republic Day**

a

ak

Sawarde, Maharashtra, India 9GWX+C2W, Sawarde, Maharashtra 415606, India Lat 17.396141° Long 73.547734° 26/01/22 07:48 AM

**GPS Map Camera** 

B.K.L.Walawalkar Rural Medical College At.Kasarwadi, Post Sawarde Tal.Chiplun,Dist.Ratnagin