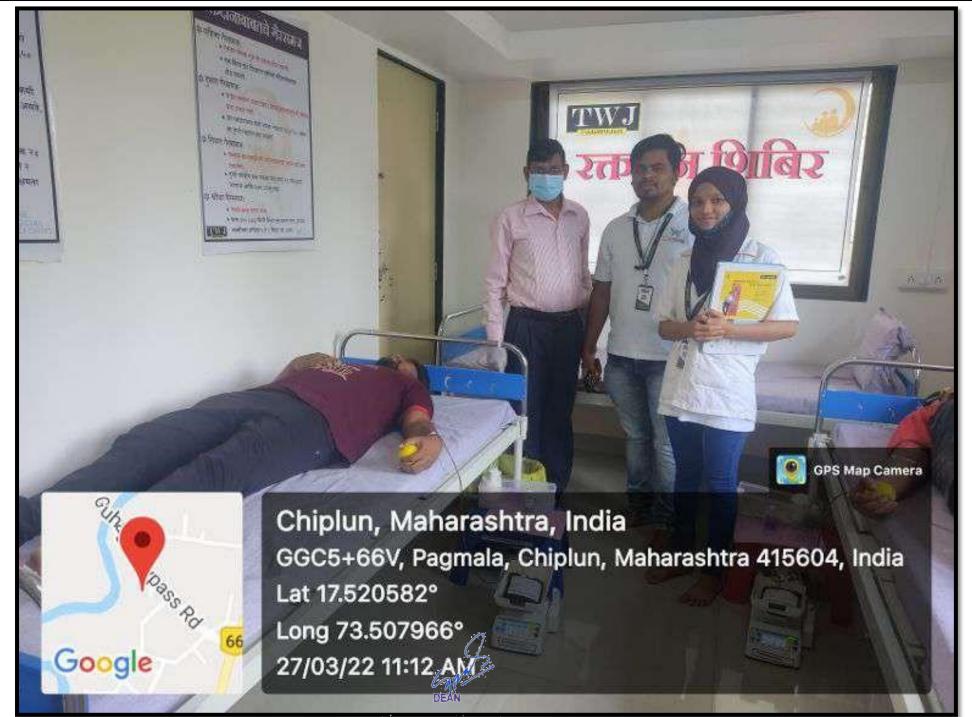

### Chiplun, Maharashtra, India

Guhagar Bypass Road, Near Dwaraka Residency, Pagmala, Chiplun, Maharashtra 415604, India Lat 17.520424° Long 73.507985°

**GPS Map Camera** 

28/02/22 11:12 AM

E NO

B.K.L.Walawalkar Rural Medical College At.Kasarwadi, Post.Sawarde Tal.Chiplun,Dist.Ratnagiri

## Chiplun, Maharashtra, India

Guhagar Bypass Road, Near Dwaraka Residency, Pagmala, Chiplun, Maharashtra 415604, India Lat 17.520424° Long 73.507985° 28/02/22 11:13 AM

**GPS Map Camera** 

B.K.L.Walawalkar Rural Medical College At.Kasarwadi, Post Sawarde Tal.Chiplun.Dist.Ratnagiri