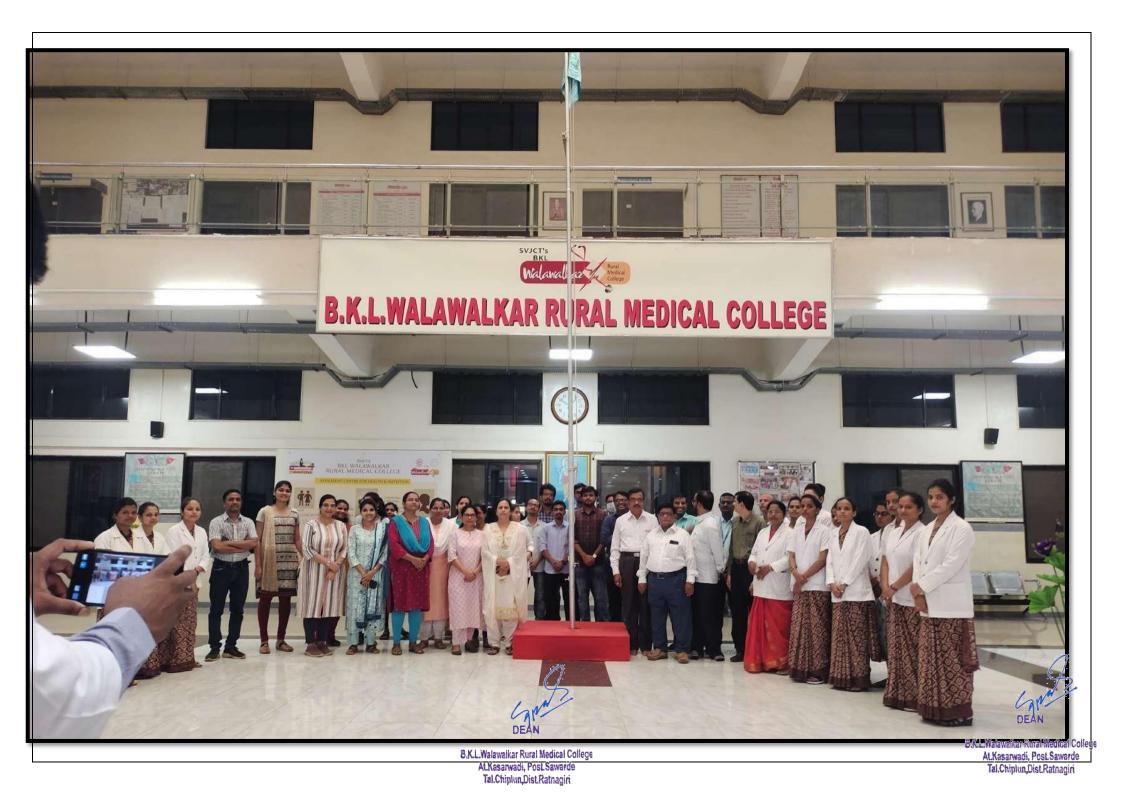

### MUHS day

B.K.L.Walawalkar Rural Medical College At.Kasarwadi, Post Sawarde Tal.Chiplun,Dist.Ratnagin

DEAN **B.K.L.Walawalkar Rural Medical College** ALKasarwadi, Post Sawarde

Tal.Chiplun,Dist.Ratnagiri