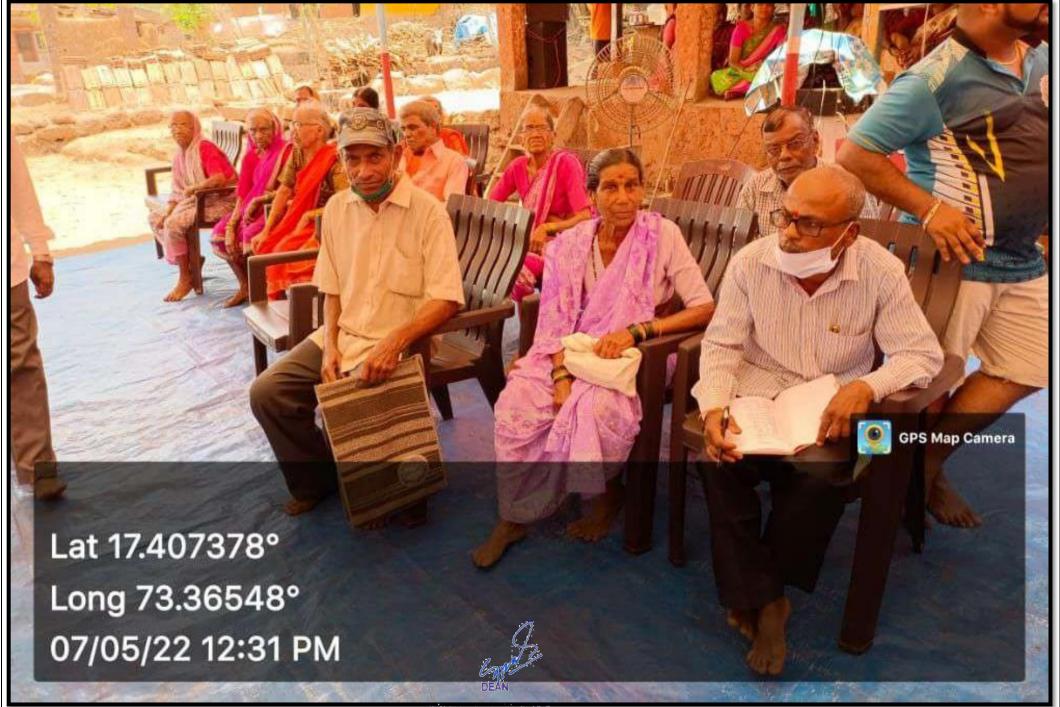

### Health checkup camps

B.K.L.Walawalkar Rural Medical College AtKasarwadi, Post.Sawarde Tal.Chiplun,Dist.Ratnagiri