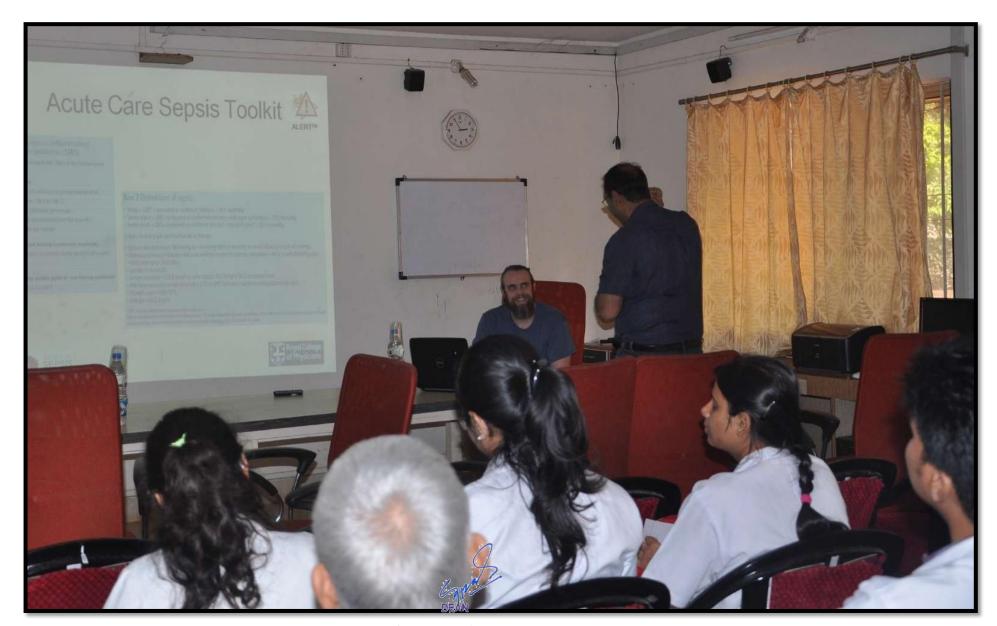

# Meetings with WHO delegates

B.K.L.Walawalkar Rural Medical College At.Kasarwadi, Post.Sawarde Tal.Chiplun,Dist.Ratnagiri