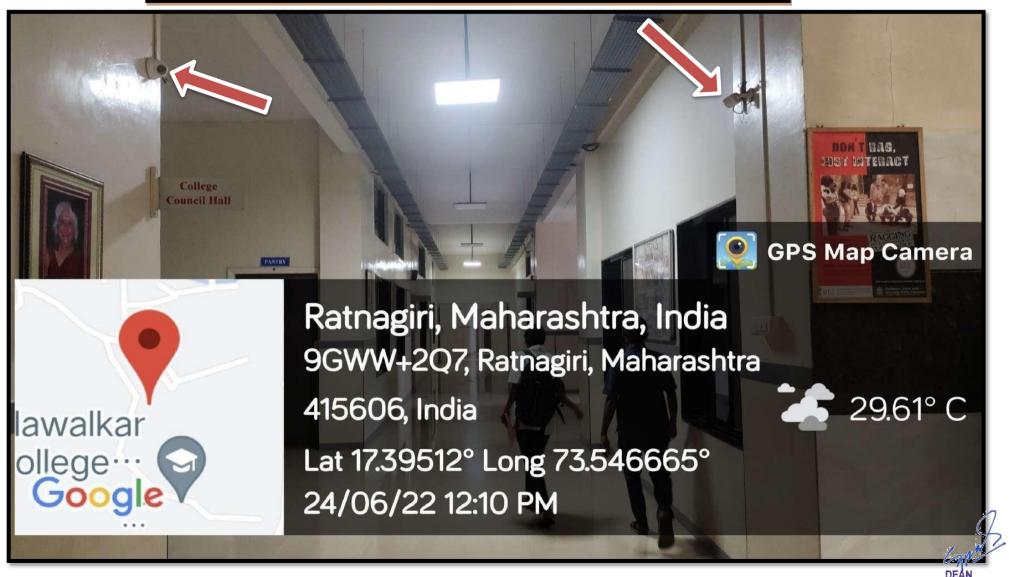

55 264693 Email: info@bklwrmc.com Website: www.walawalkarmedicalcollege.com

# Security Cameras and Female security Guards Photos

| Sr. No. | Title of Program       | Page No |
|---------|------------------------|---------|
| 1       | Security Cameras       | 1       |
|         |                        |         |
| 2       | Female security Guards | 5       |

#### B. K. L. WALAWALKAR RURAL MEDICAL COLLEGE



Kasarwadi, At-Post Sawarda, Taluka Chiplun, Dist. Ratnagiri - 415606. Maharashtra State, INDIA

Tel.: +91 02355 264636 / 264637

Fax: +91 02355 264693 Email: info@bklwrmc.com

Website: www.walawalkarmedicalcollege.com

### Security cameras and Female security guards





B.K.L.Walawalkar Rural Medical Coll At.Kasarwadi, Post Sawarde Tal.Chiplun,Dist.Ratnagin

## College Corridor



## Departmental Corridor



## Departmental lab Corridor



### Female security guards

### Girls Hostel



### College Building



### B. K. L. WALAWALKAR RURAL MEDICAL COLLEGE



Kasarwadi, At-Post Sawarda, Taluka Chiplun,

Dist. Ratnagiri - 415606. Maharashtra State, INDIA

Tel.: +91 02355 264636 / 264637

Fax: +91 02355 264693 Email: info@bklwrmc.com

Website: www.walawalkarmedicalcollege.com

### Counseling of students suffering from Psychological stress



## Individual Counseling





B.K.L.Walawalkar Rural Medical College At.Kasarwadi, Post Sawarde Tal Chinlun Diet Ratagoid

### B. K. L. WALAWALKAR RURAL MEDICAL COLLEGE



Kasarwadi, At-Post Sawarda, Taluka Chiplun, Dist. Ratnagiri - 415606. Maharashtra State, INDIA

Tel.: +91 02355 264636 / 264637

Fax: +91 02355 264693 Email: i