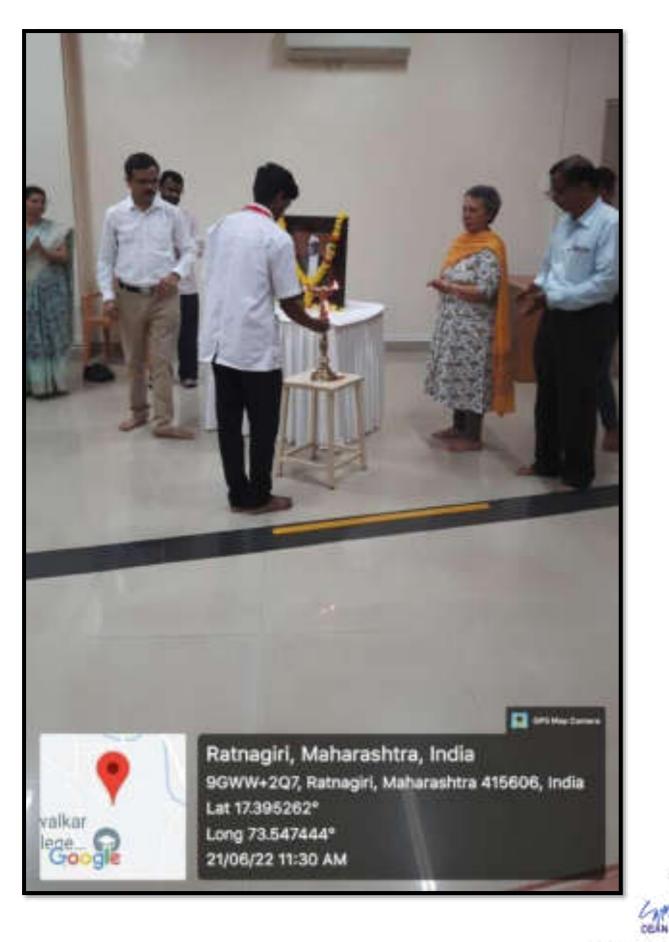

#### B. K. L. WALAWALKAR RURAL MEDICAL COLLEGE



Kasarwadi, At-Post Sawarda, Taluka Chiplun, Dist. Ratnagiri - 415606. Maharashtra State, INDIA Tel. : +91 02355 264636 / 264637 Fax : +91 02355 264693 Email : info@bklwmc.com Website : www.watawalkarmedicalcollege.com

# Inauguration of cultural fest



BXL Relevelar Final Median Cole Activersity Prict Serverts Tel:Organization Prict



BXL Relevelar First Holes College ACReamed, Prict Seneth Tel/Optim/Dat/FpOager

# Cultural fest - Gathering





**SP5 Map Conners** 

# Singing competition



Activery and Prod Series In Tel: Challeng Stat Flat agent



EX3. Relevel a York Media Coley AcSearead, Prid Senerts Tel:Digne/Dat Packagel



NAME AND ADDRESS OF TAXABLE

रंगवर्धन

रणसंगा

EX.L Anievelus Proc Median Colley ACS Annual, Prict Seminia Tel Channe Dat Processor



BXL Relevel a First Media Coley ACOntenal, Prict Servets Tel:Otytes/Det:Factory



Actionaria Proc Notes Cole Actionaria Proc Service Tel:Districture Tel:Service



EX.L Reisselar Final Mades Talley Activersiti, Prict Service Tel Ottom Disc Resizer

Ratnagiri, Maharashtra, India 9GWW+2Q7, Ratnagiri, Maharashtra 415606, India Lat 17.395242° Long 73.546778° 12