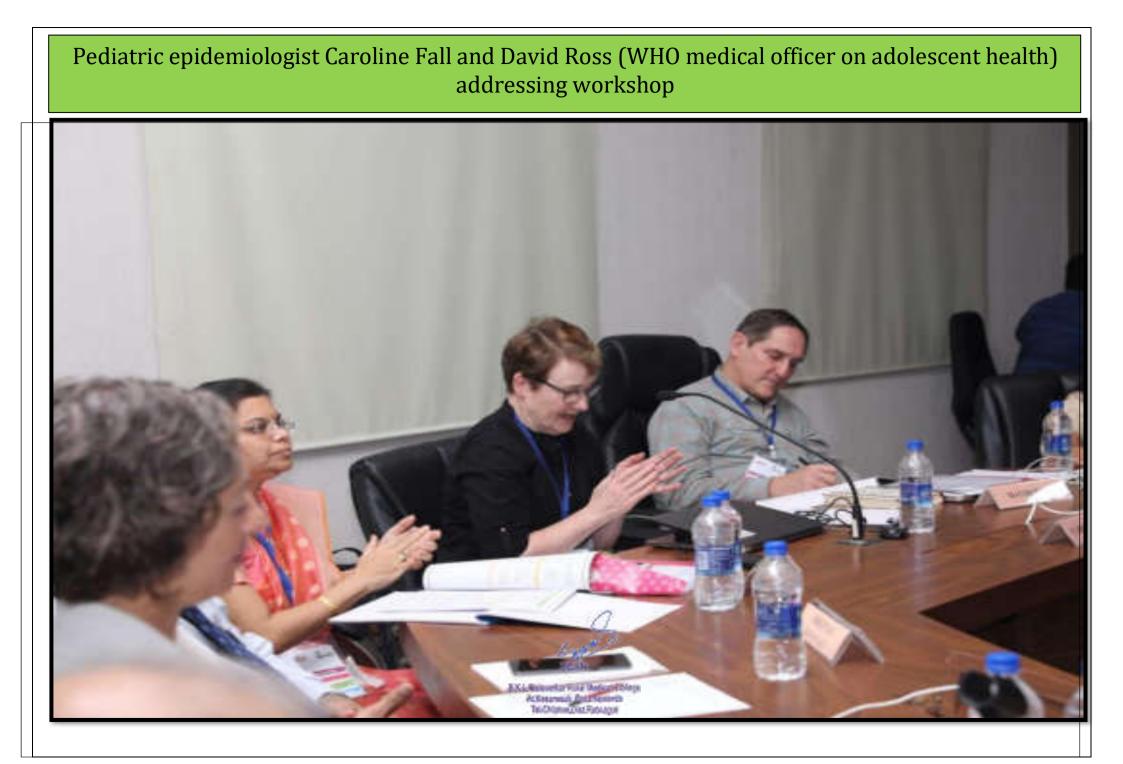

#### International workshop on collaborative research on adolescent health and nutrition

### TIME course speakers – Dr. Andy and Dr. Beth from UK