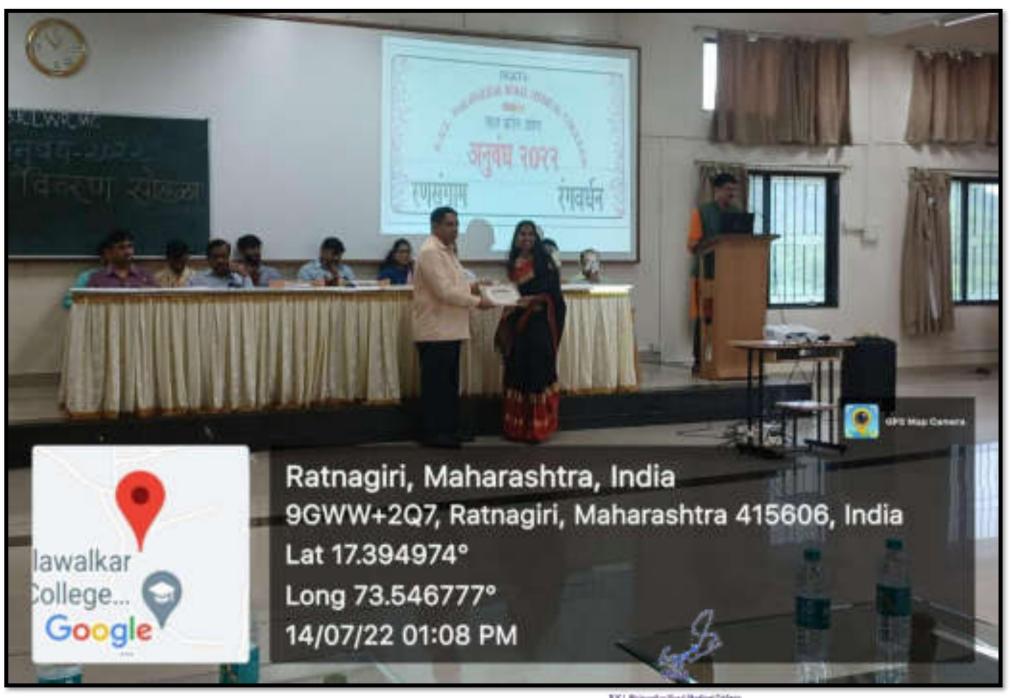

### Prize distribution ceremony

BXL Relevel a Final Medical Colleg ACReamed, Print Senterth Tel:Olytem/Dist.Pathagon

Dervan, Maharashtra, India 9GXX+343, Dervan, Maharashtra 415606, India Lat 17.397256° Long 73.547544° 22/06/22 05:41 PM