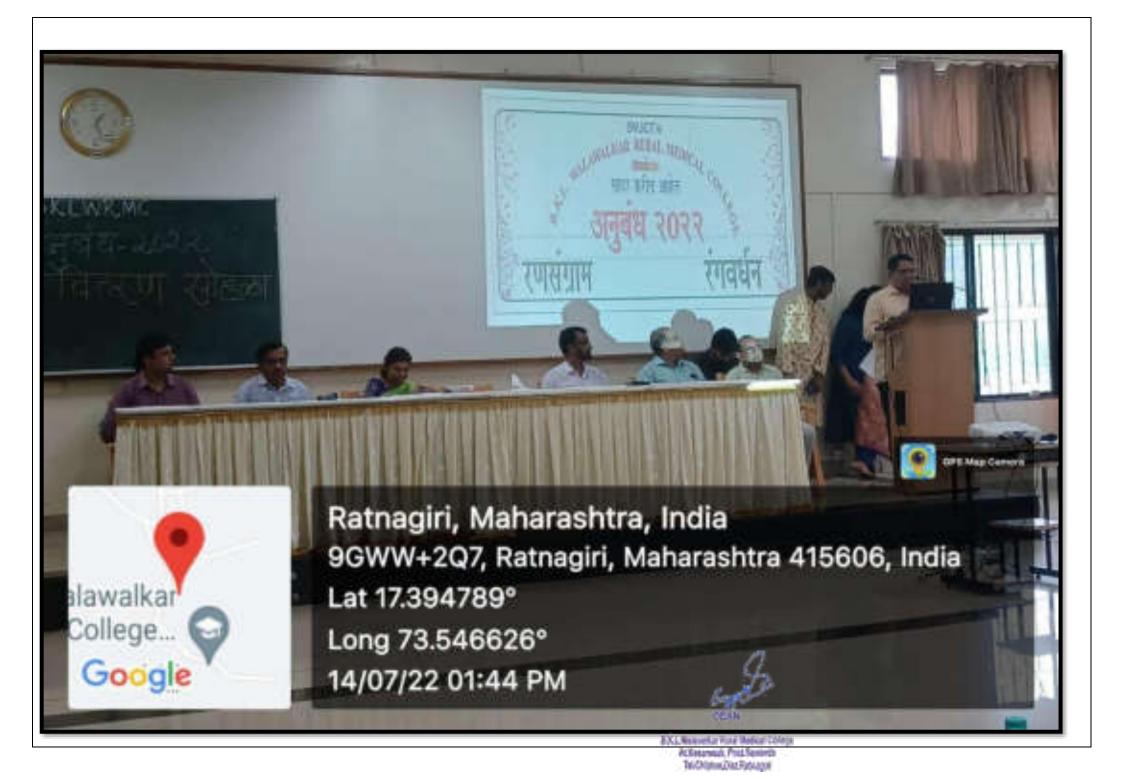

### Prize distribution ceremony

BXL Relevel a Final Medical Colleg ACReamed, Print Senterth Tel:Olytem/Dist.Pathagon

Dervan, Maharashtra, India 9GXX+343, Dervan, Maharashtra 415606, India Lat 17.397256° Long 73.547544° 22/06/22 05:41 PM