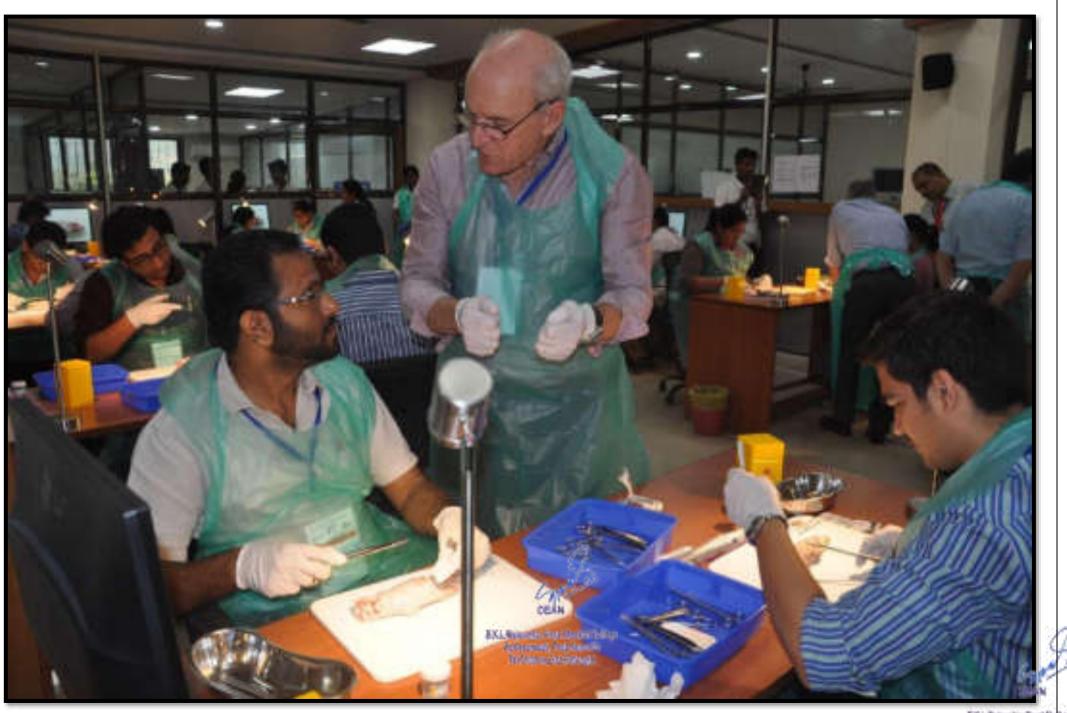

#### Basic Surgical skill workshop

B.K.L. Rolanovikar Fickel Modicel College **ACTING VIEW POLITICS** Tel Choline Disc Participal

EX.: Advantar Trans Redical Col AcConstruct, Proc Service Tel: Change Jan: Reports

## BSS trainers Mr. Ian and Mr. Paul from Royal College Of Edinburgh