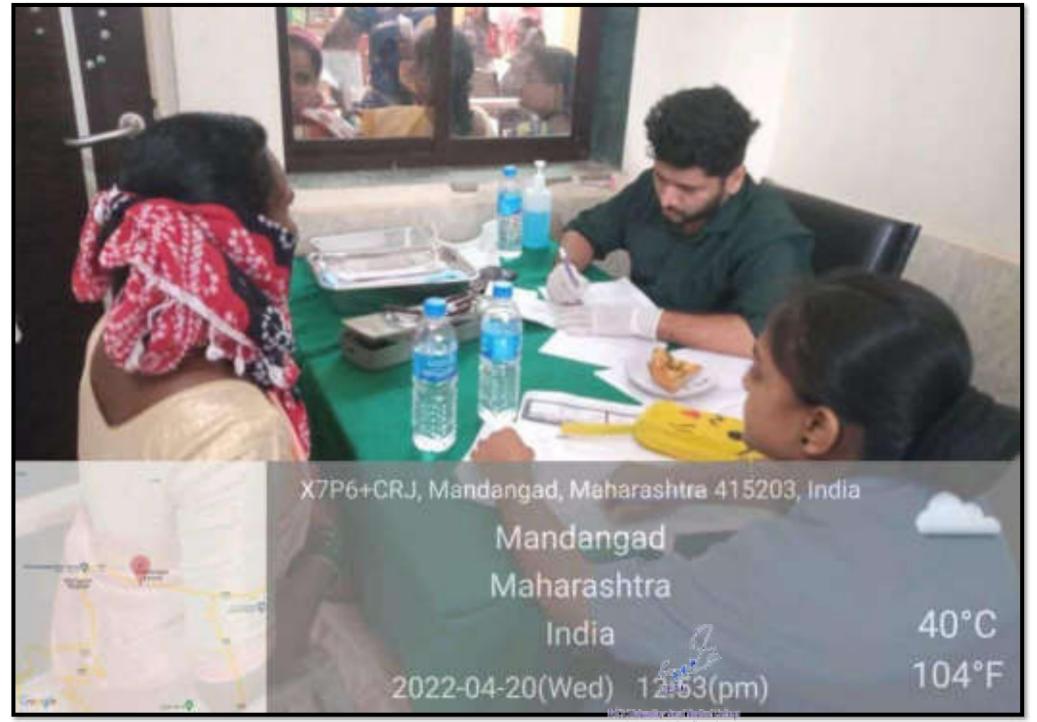

E.K., Prosvency Torus Neutral Cellege Robustowski, Prac Samersin Tal Chipton, Sol. Rationprin

Chatanwark, Peachamania Tal Chipton, Stat. Ratherski

X7P6+CRJ, Mandangad, Maharashtra 415203, India Mandangad Maharashtra India 2022-04-20(Wed) 10.53(am)