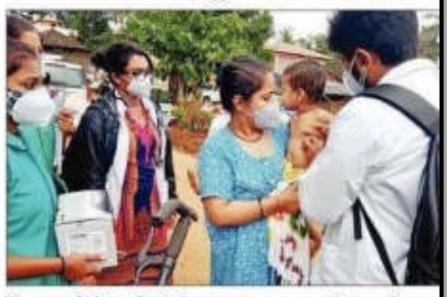

चिपळूण : येथील बाधितांमधील एका लहान बालकाची तपासणी करून औषधोपचार करताना वैद्यकीय पथक.

भागात आरोग्य तपासणी, प्राथमिक वपचार करत आहे. तर याठिकाणी आवश्यक औषधांचे वाटप केले जात आहे. चिपव्यूण शहर व परिसरातील सुमारे दोन इजार एकशे साठ पूरग्रस्तांनी या सेवेचा आतापर्यंत लाभ घेतला आहे. चिपव्यूणवासीणाकडून संस्थेच्या कार्याबद्दल समाधान व्यक्त होत आहे.