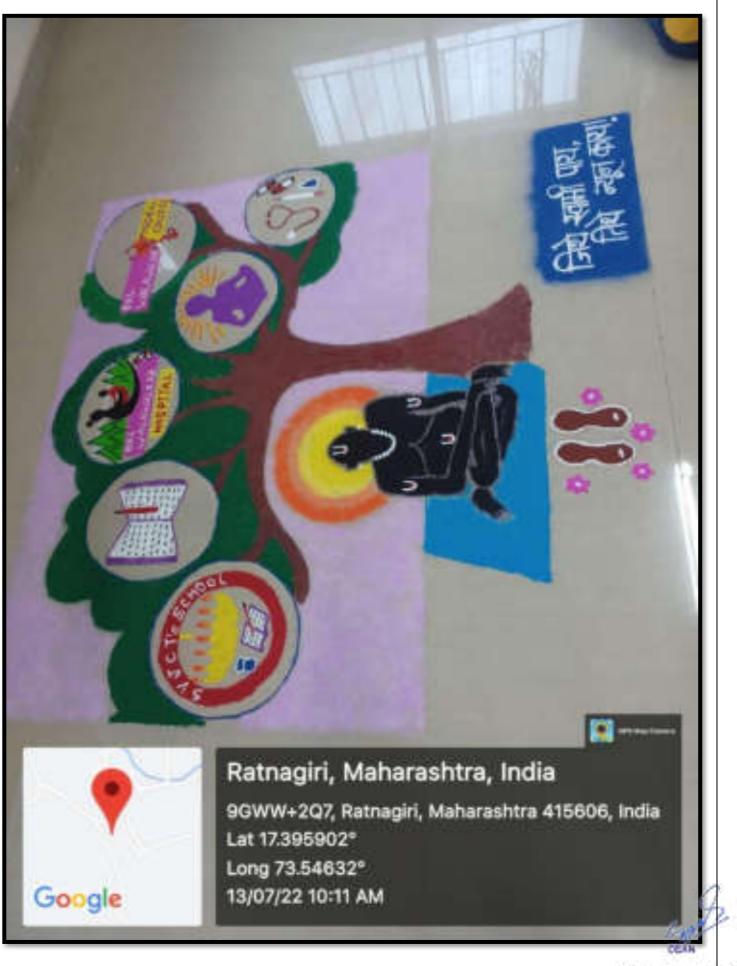

# Drawing and painting competition

EXI, Noiseeka Yuni Mekar Cole; ACSearead, Poid Senerch Tel/Optim/Ded Patriager

Sawarde, Maharashtra, India 9GXW+4H7, Sawarde, Maharashtra 415606, India Lat 17.398031° Long 73.546345° 13/07/22 03:02 PM