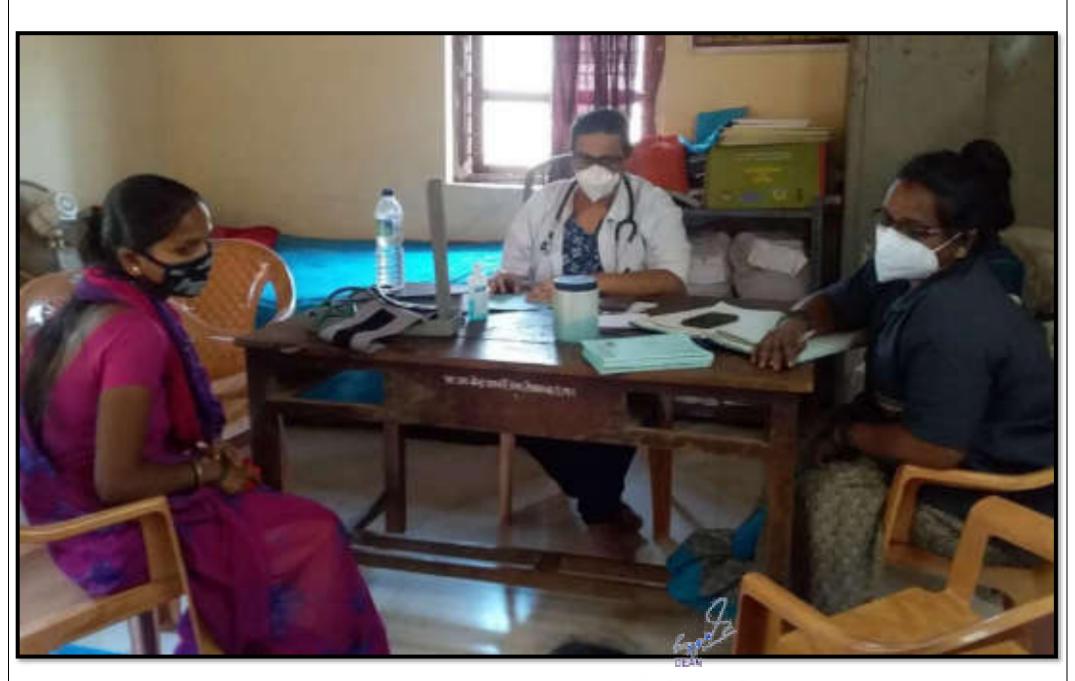

# पूरग्रस्तांना वालावलकर रुग्णालयाचा मायेचा आधार

लोकमत न्यूज नेटवर्क चिपत्रण शहर आजवाज्यया मार्चामध्ये ्पराचे उसही काल्यमधे अग्रेत विकट परिविधनी निर्माण हराती होती. या महापुरामुळे मोळ्या प्रमाणात ठोकवसी बाधित झाठी असन, न्छाल जिल्लाण्डलाम लोक स्तरावर व खामगी संस्थामण्डेत मदलीचा और - HA 3877. अतिवृष्टीत बाद्यित इसलेल्या पुरवस्तीना डेरकणच्या वाळावळकर राणालयने मारीवा आधार दिला आहे.

हेरवण येथील भक्तलेख कमलाकापेत वालावलकर रुण्पालयातर्फ सामालिक बॉचिलकीच्या भवनेतून समालावर ओववलेल्या संकटामध्ये मदलीया हात पुढे करत दि २३ जुलैपासून दररोज सुमारे दोन हजार फुव पाकिटांची विपळण ब

चिपळूण तालुक्यातील वालावलकर रूण्णलयातील आतेष्य पथळाने पुरासत नागरिकांची तपासणी केली.

आनुबानुष्या सेडी, उत्तनड, भूरणवाडी, सती समर्थनगर, इंकरवाडी व झहर परिसरात प्रत्यक्ष भेट देजन पूरवस्तांसाठी वाटप केले जात आहे.

पूर ओसरल्यखर साधीचे आसार वाढण्याची शक्यता रहणत धेऊन वालावलकर रुग्णालयातकें दररोज वैद्यकीय अधिकारी, परिचारिका, सामाजिक कार्यकर्ते व रुग्णालयातील इतर कर्मचारी असे ४० जणांचे आतंश्य पथक या प्रभावित भागात आर्वश्य तपासणी, प्राथमिक उपचार करत आहे. याठिकाणी डॉक्झिसायक्लिन, पॅतसिटॅमोल, एंटीबायोटिक, मल्टीविटामिन्स, एंटीकेणल ऑईनमेंट, ऑईनमेंट ऑटिमेंट, ओआरएस व इतर औष्ट्रवंचे वाटप केले जात आहे.

#### खेड : पुढारी व्लसेवा

अतिवृष्टीमुळे चिपळूण शहर व आजूबाजूच्या गावांमध्ये पुराचे पाणी आल्पामुळे बाधित लोकांना शासन स्तरावर व खासगी संस्थांमार्फत मदतींचा ओप सुरू आहे. हेरवण येथील भक्तत्रेष्ठ कमलाकरपंत वालावलकर रुम्पालयाच्यावतींनेही सेवामावी भावनेतून मोफत आरोग्य तपासणीसह फूड पाक्रिटे देत मदतीचा हात पुढे केला आहे.

वालावलकर रुग्णालयाच्यावतीने दि.२३ जुलेपासून दररोज सुमारे दोन हजार फुड पाकिटांचे चिपळूण व आज्यात्रच्या खेडी, उक्ताड, भूरणेवाडी; सती समयनगर शंकरवाडी आदी भागातील पुराप्रतांची प्रत्यक्ष भेट घेऊन वाटप केले जात आहे. पर ओसप्रल्यावर साधीचे आजार बारण्याची शक्यता लक्षात घेऊन वालावलका रुणालयामार्फत मोफत दस्रोज वैद्यकीय अधिकारी, नसिंग स्टाफ, सामाजिक कार्यकर्ते व रुग्णालयातील इतर कर्मचारी असे तीस जगांचे आरोग्य पथक या प्रचावित