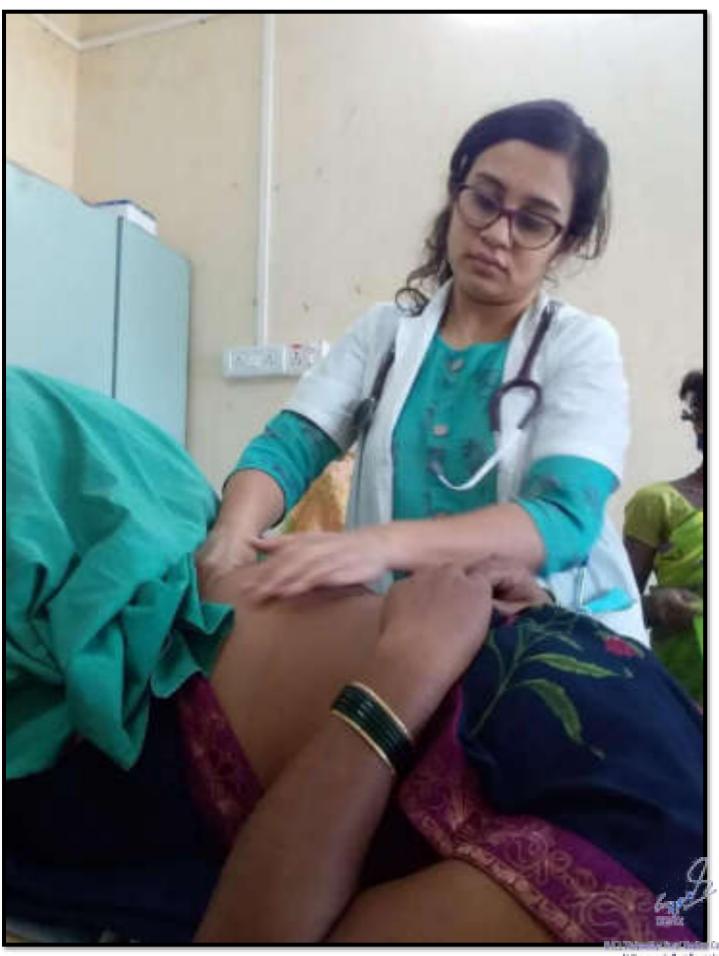

चिपळूण : येथील बाधितांमधील एका लहान बालकाची तपासणी करून औषधोपचार करताना वैद्यकीय पथक.

भागात आरोग्य तपासणी, प्राथमिक वपचार करत आहे. तर याठिकाणी आवश्यक औषधांचे वाटप केले जात आहे. चिपव्यूण शहर व परिसरातील सुमारे दोन इजार एकशे साठ पूरग्रस्तांनी या सेवेचा आतापर्यंत लाभ घेतला आहे. चिपव्यूणवासीणाकडून संस्थेच्या कार्याबद्दल समाधान व्यक्त होत आहे.