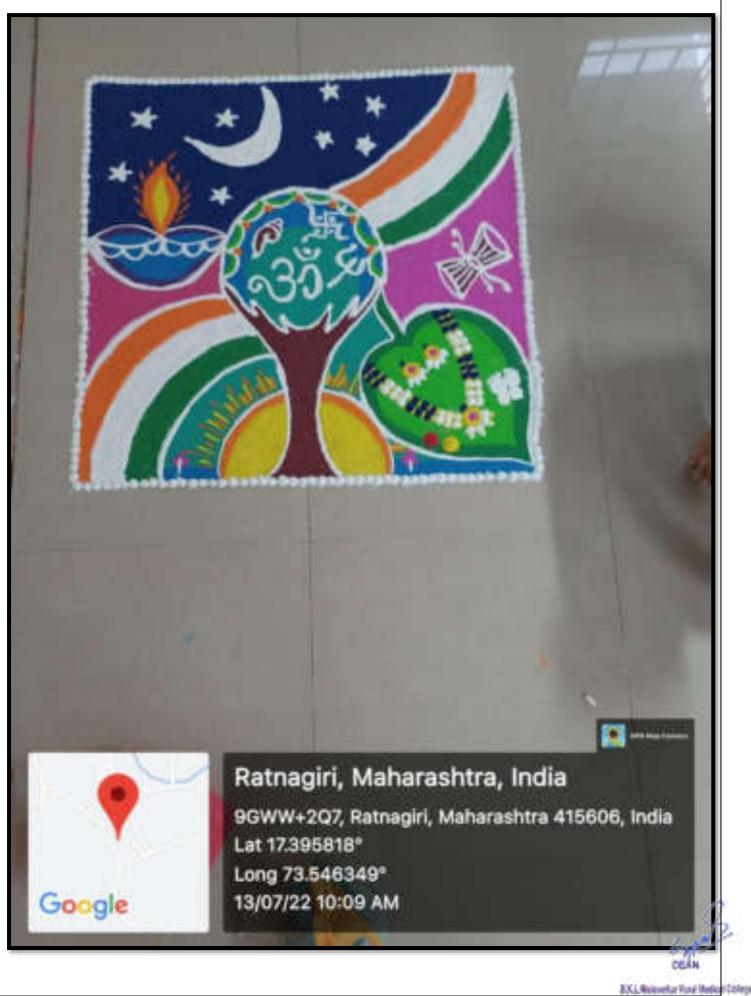

### Rangoli competition

Google

Sawarde, Maharashtra, India 9GXX+42C, Sawarde, Maharashtra 415606, India Lat 17.397734° Long 73.547082° 13/07/22 10:08 AM

Tel-Orlano, Dist Republication

Activened, Prid Serierds Tel:Oldew@lat.Path.ap.#