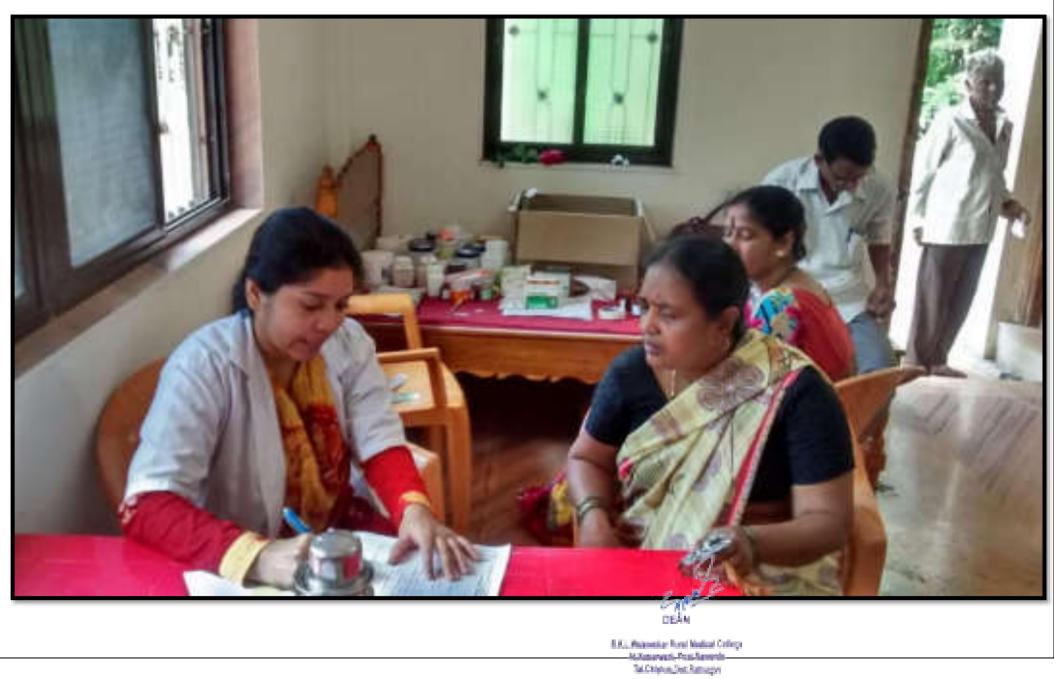

# पूरग्रस्तांना वालावलकर रुग्णालयाचा मायेचा आधार

लोकमत न्यूज नेटवर्क चिपत्रण शहर आजवाज्यया मार्चामध्ये ्पराचे उसही काल्यमधे अग्रेत विकट परिविधनी निर्माण हराती होती. या महापुरामुळे मोळ्या प्रमाणात ठोकवसी बाधित झाठी असन, न्छाल जिल्लाण्डलाम लोक स्तरावर व खामगी संस्थामण्डेत मदलीचा और - HA 3877. अतिवृष्टीत बाद्यित इसलेल्या पुरवस्तीना डेरकणच्या वाळावळकर राणालयने मारीवा आधार दिला आहे.

हेरवण येथील भक्तलेख कमलाकापेत वालावलकर रुण्पालयातर्फ सामालिक बॉचिलकीच्या भवनेतून समालावर ओववलेल्या संकटामध्ये मदलीया हात पुढे करत दि २३ जुलैपासून दररोज सुमारे दोन हजार फुव पाकिटांची विपळण ब

चिपळूण तालुक्यातील वालावलकर रूण्णलयातील आतेष्य पथळाने पुरासत नागरिकांची तपासणी केली.

आनुबानुष्या सेडी, उत्तनड, भूरणवाडी, सती समर्थनगर, इंकरवाडी व झहर परिसरात प्रत्यक्ष भेट देजन पूरवस्तांसाठी वाटप केले जात आहे.

पूर ओसरल्यखर साधीचे आसार वाढण्याची शक्यता रहणत धेऊन वालावलकर रुग्णालयातकें दररोज वैद्यकीय अधिकारी, परिचारिका, सामाजिक कार्यकर्ते व रुग्णालयातील इतर कर्मचारी असे ४० जणांचे आतंश्य पथक या प्रभावित भागात आर्वश्य तपासणी, प्राथमिक उपचार करत आहे. याठिकाणी डॉक्झिसायक्लिन, पॅतसिटॅमोल, एंटीबायोटिक, मल्टीविटामिन्स, एंटीकेणल ऑईनमेंट, ऑईनमेंट ऑटिमेंट, ओआरएस व इतर औष्ट्रवंचे वाटप केले जात आहे.