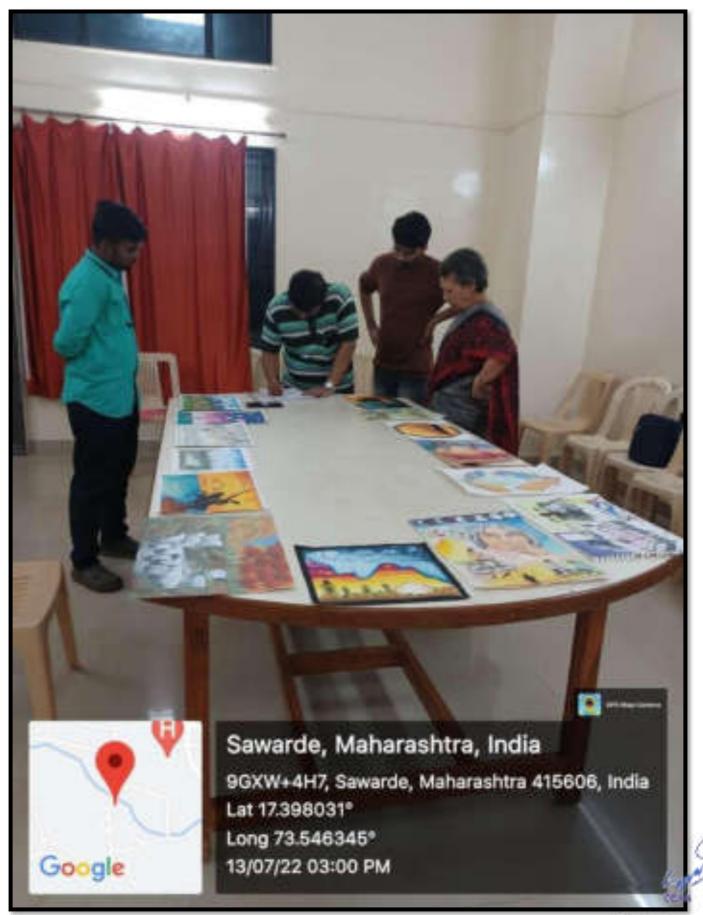

# Drawing and painting competition

EXI, Noiseeka Yuni Mekar Cole; ACSearead, Poid Senerch Tel/Optim/Ded Patriager

Sawarde, Maharashtra, India 9GXW+4H7, Sawarde, Maharashtra 415606, India Lat 17.398031° Long 73.546345° 13/07/22 03:02 PM