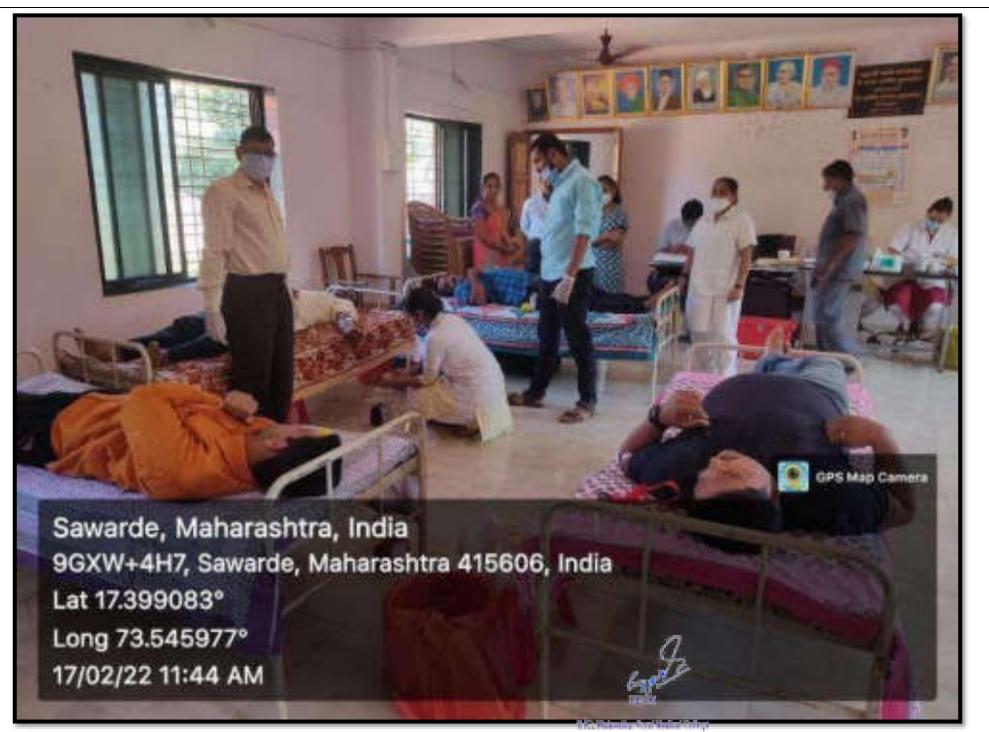

Al Automatic Providence Control Tail Chiplon, Just Rationary GPS Map

Camera Lite

Characteristic Peachemerie Teal Chinese, Deal Removal

Sawarde, Maharashtra, India Dervan Hospital, Sawarde, Maharashtra 415606, India Lat 17.399842° Long 73.546523° 11/02/22 01:06 PM

Sawarde, Maharashtra, India 9GXW+4H7, Sawarde, Maharashtra 415606, India Lat 17.399083° Long 73.545977° 17/02/22 01:07 PM

> B.K.L. Mulaneskar Rural Medical Cellege ALXestarwesh, Post-Serverin Tal Chipton, Soc Retronty