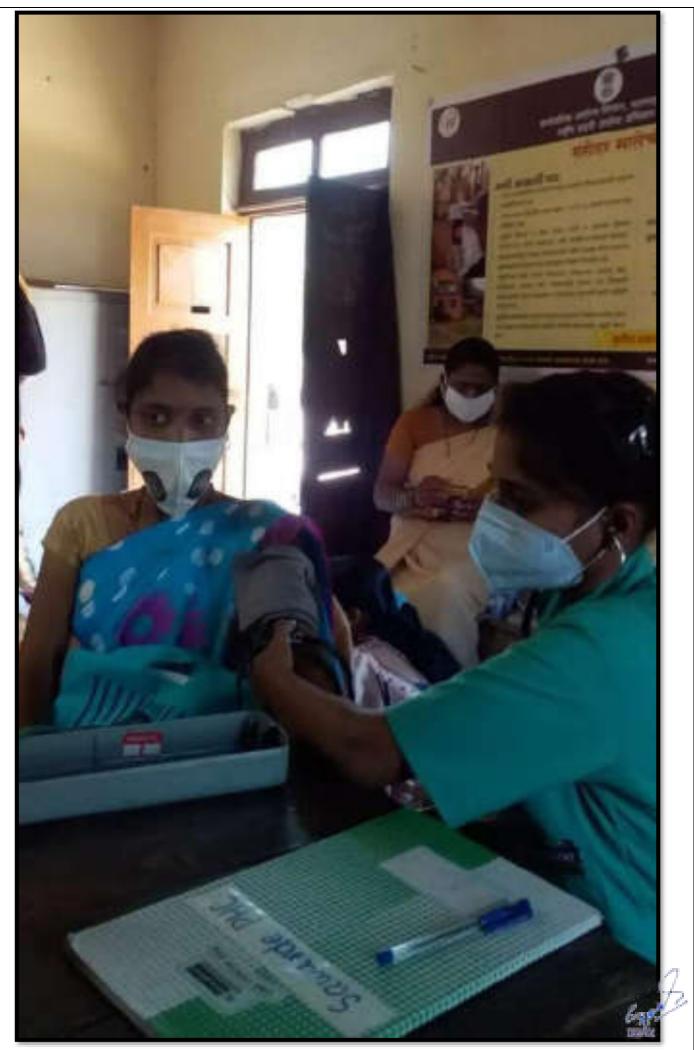

# पूरग्रस्तांना वालावलकर रुग्णालयाचा मायेचा आधार

लोकमत न्यूज नेटवर्क चिपत्रण शहर आजवाज्यया मार्चामध्ये ्पराचे उसही काल्यमधे अग्रेत विकट परिविधनी निर्माण हराती होती. या महापुरामुळे मोळ्या प्रमाणात ठोकवसी बाधित झाठी असन, न्छाल जिल्लाण्डलाम लोक स्तरावर व खामगी संस्थामण्डेत मदलीचा और - HA 3877. अतिवृष्टीत बाद्यित इसलेल्या पुरवस्तीना डेरकणच्या वाळावळकर राणालयने मारीवा आधार दिला आहे.

हेरवण येथील भक्तलेख कमलाकापेत वालावलकर रुण्पालयातर्फ सामालिक बॉचिलकीच्या भवनेतून समालावर ओववलेल्या संकटामध्ये मदलीया हात पुढे करत दि २३ जुलैपासून दररोज सुमारे दोन हजार फुव पाकिटांची विपळण ब

चिपळूण तालुक्यातील वालावलकर रूण्णलयातील आतेष्य पथळाने पुरासत नागरिकांची तपासणी केली.

आनुबानुष्या सेडी, उत्तनड, भूरणवाडी, सती समर्थनगर, इंकरवाडी व झहर परिसरात प्रत्यक्ष भेट देजन पूरवस्तांसाठी वाटप केले जात आहे.

पूर ओसरल्यखर साधीचे आसार वाढण्याची शक्यता रहणत धेऊन वालावलकर रुग्णालयातकें दररोज वैद्यकीय अधिकारी, परिचारिका, सामाजिक कार्यकर्ते व रुग्णालयातील इतर कर्मचारी असे ४० जणांचे आतंश्य पथक या प्रभावित भागात आर्वश्य तपासणी, प्राथमिक उपचार करत आहे. याठिकाणी डॉक्झिसायक्लिन, पॅतसिटॅमोल, एंटीबायोटिक, मल्टीविटामिन्स, एंटीकेणल ऑईनमेंट, ऑईनमेंट ऑटिमेंट, ओआरएस व इतर औष्ट्रवंचे वाटप केले जात आहे.

संपूर्ण महिनाभर पुरतील इतकी

पुरानतरचे मोठे अव्हान या बाधित लोकांना भिण्याचे पाणी, जन्म कपडे जाणि वेवकीय मदत पुरविजे हे आहे. दतर बचाव वान कार्यरत जलावलकर कम्प्लाकरपत वालावलकर कम्प्लाकरपत वालावलकर कम्प्लाकरपत वालावलकर कम्प्लाकरपत वालाक्रिक बाधिलकी लवात प्रेत सम्प्लापाल बासंस्थेचा घोटला प्रयत्न जाहे. लोकाचे जातंच्य चामले शहण्यासाठी त्वाची प्रथकाद्वारे तपासली काली जात आहे.