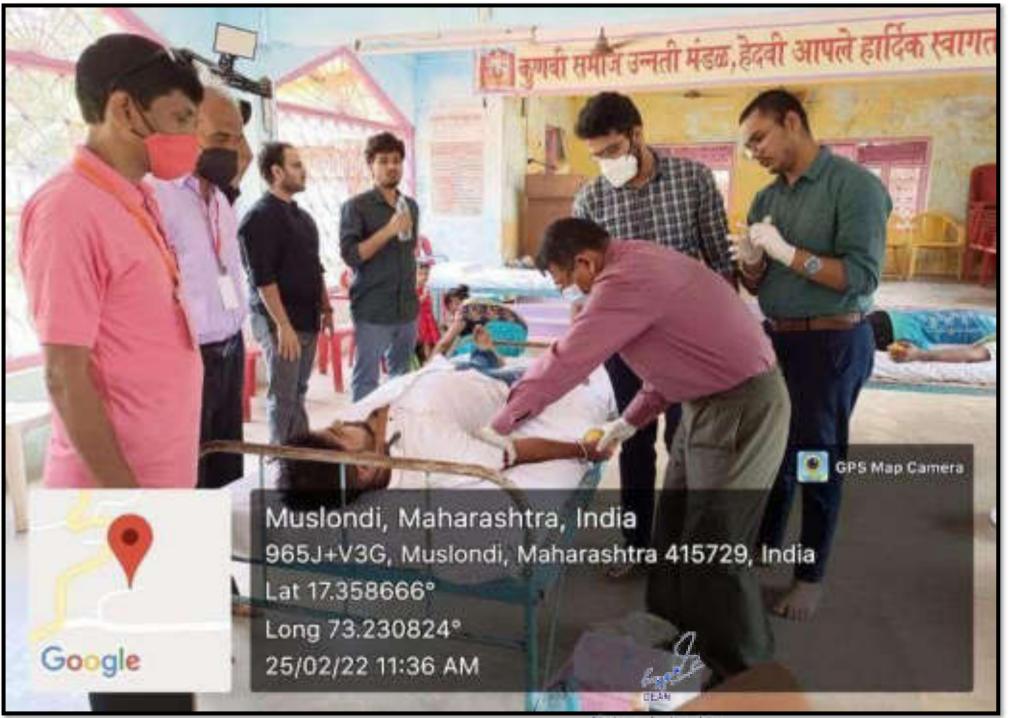

Muslondi, Maharashtra, India 965J+V3G, Muslondi, Maharashtra 415729, India Lat 17.358673° Long 73.230836° 25/02/22 11:41 AM

> R.K.; Mulanesky: Rural Maskad Cellege HCR.Baravach, PracTaeverile Tel.Chipton\_Tel.Ratiospri