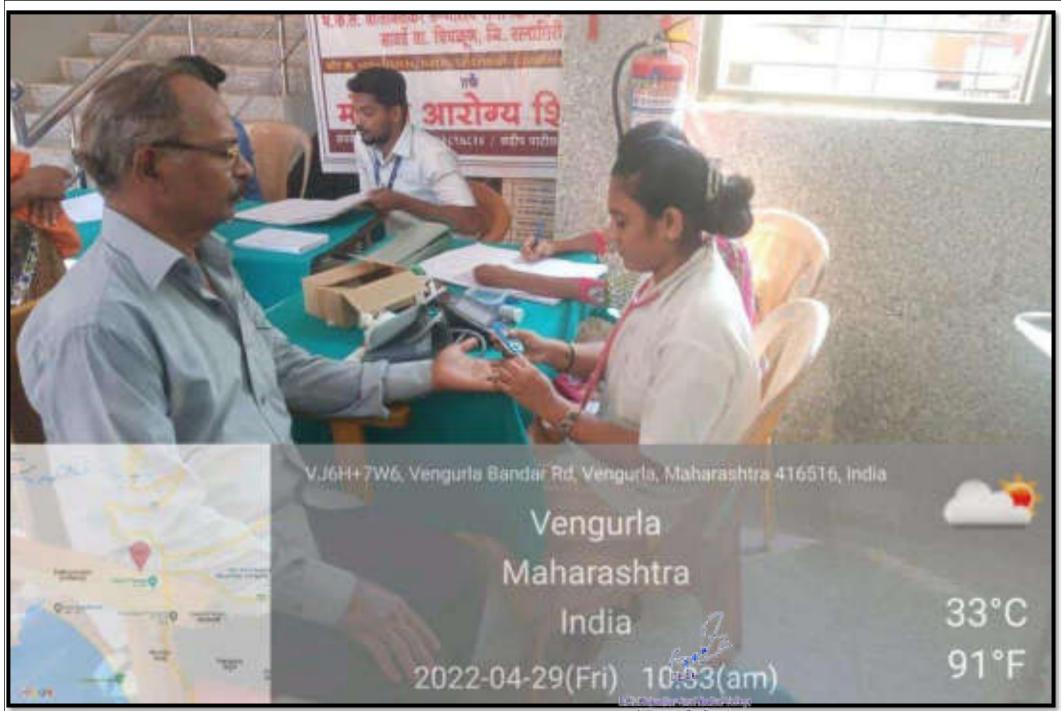

None NO E Raterage Netsine Reed, wearby Cart Hespitel, Verguite, Millareathin, 415-118, India

Vengurla Maharashtra India

2022-04-29(Fri) 12:29(pm)

ALX assessed, Post-Serverin Tel. Chiefen, Jiel: Rathogie 34°C

93°F

- K.Xasanadi, Cas.Lenetia Tel.Chipton, Set. Rationary

R.A.: Peaneng Row Needer Celler, R.A.Barweck, Peachemerin Tel.Chapter, Dec.Ramagor

B.K.L. Mutanesikar Russel Mandarad Cerlego McRosowwedt, Prost-Neuronite Ted. Chipton, Zint, Rathragin