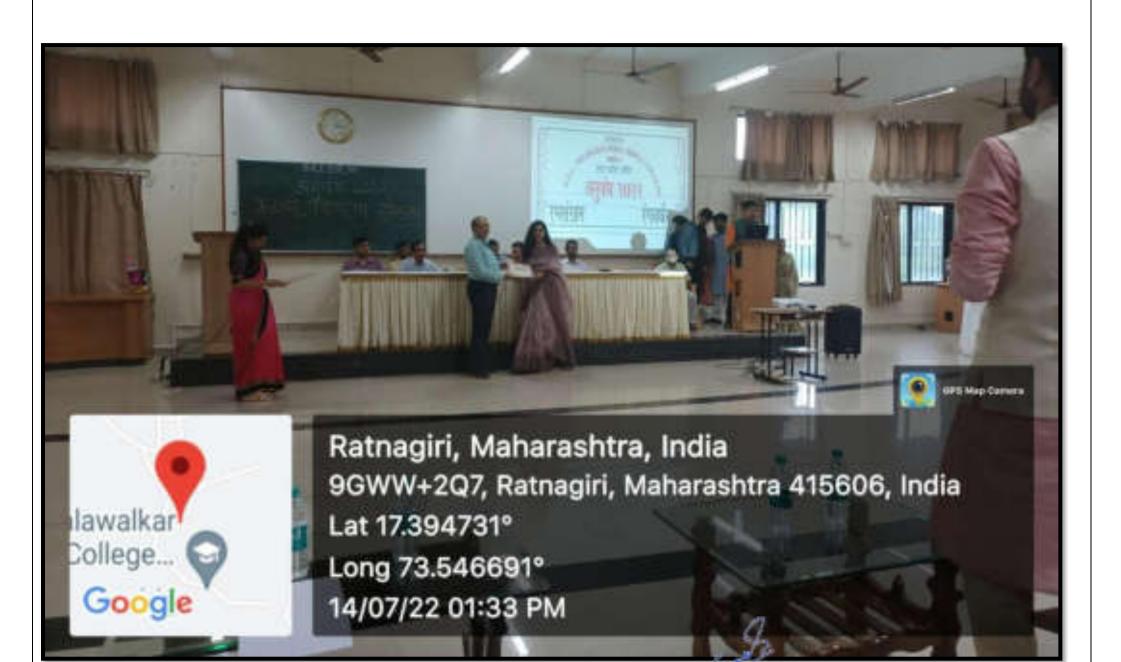

### Prize distribution ceremony

BXL Relevel a Final Medical Colleg ACReamed, Print Senterth Tel:Olytem/Dist.Pathagon

Dervan, Maharashtra, India 9GXX+343, Dervan, Maharashtra 415606, India Lat 17.397256° Long 73.547544° 22/06/22 05:41 PM