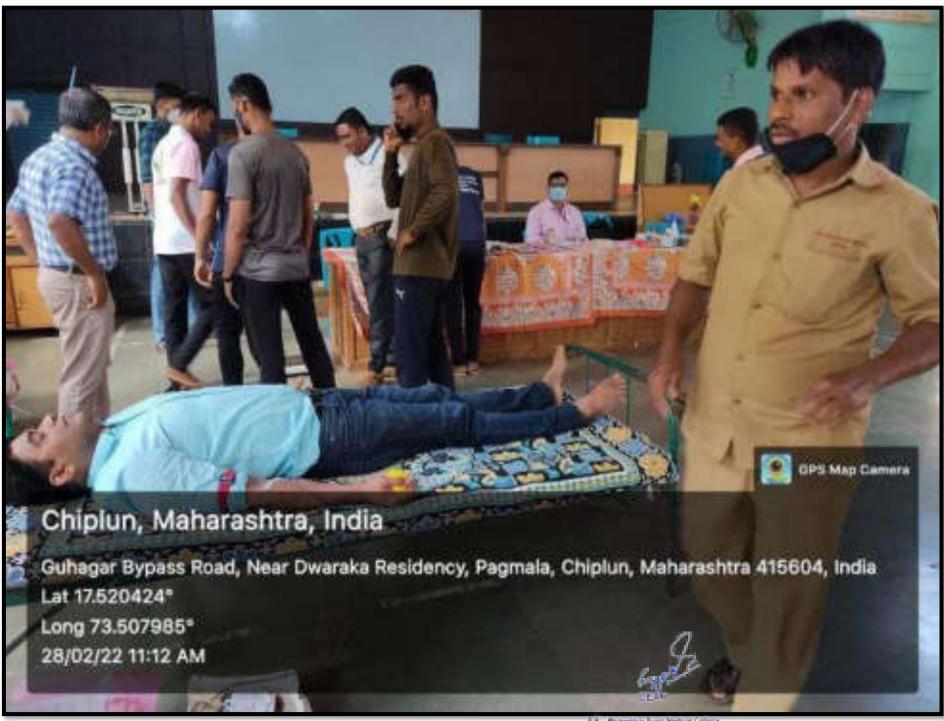

# Chiplun, Maharashtra, India

Guhagar Bypass Road, Near Dwaraka Residency, Pagmala, Chiplun, Maharashtra 415604, India Lat 17.520424° Long 73.507985° 28/02/22 11:13 AM

> B.K.L. Mulanesiag: Noval Mandical Cellege Al Xassanwach, Post Semente Sal Chipton, Dell: Rathingon