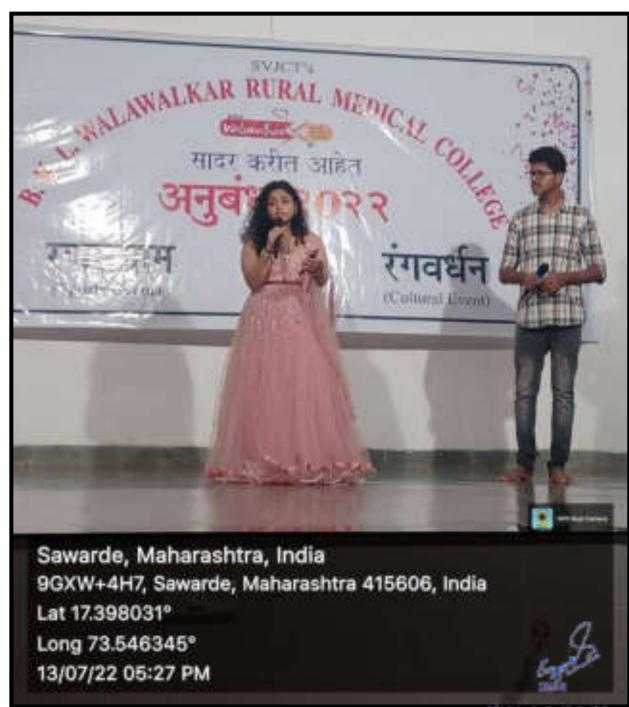

# Drawing and painting competition

EXI, Noiseeka Yuni Mekar Cole; ACSearead, Poid Senerch Tel/Optim/Ded Patriager

Sawarde, Maharashtra, India 9GXW+4H7, Sawarde, Maharashtra 415606, India Lat 17.398031° Long 73.546345° 13/07/22 03:02 PM