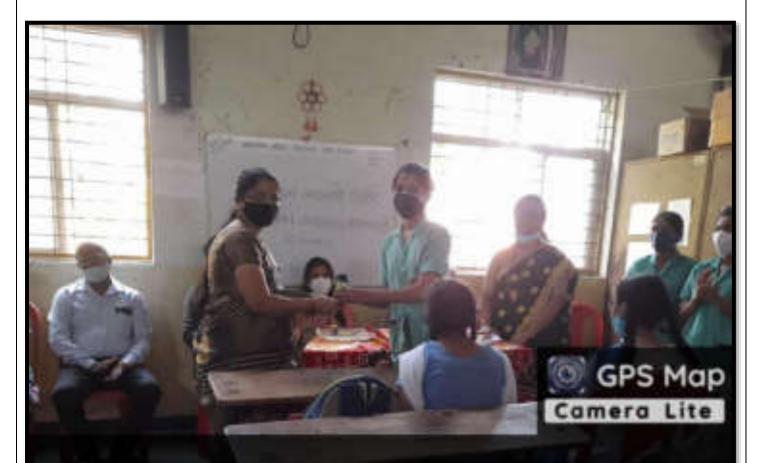

### Prize distribution ceremony

BXL Relevel a Final Medical Colleg ACReamed, Print Senterth Tel:Olytem/Dist.Pathagon

Dervan, Maharashtra, India 9GXX+343, Dervan, Maharashtra 415606, India Lat 17.397256° Long 73.547544° 22/06/22 05:41 PM