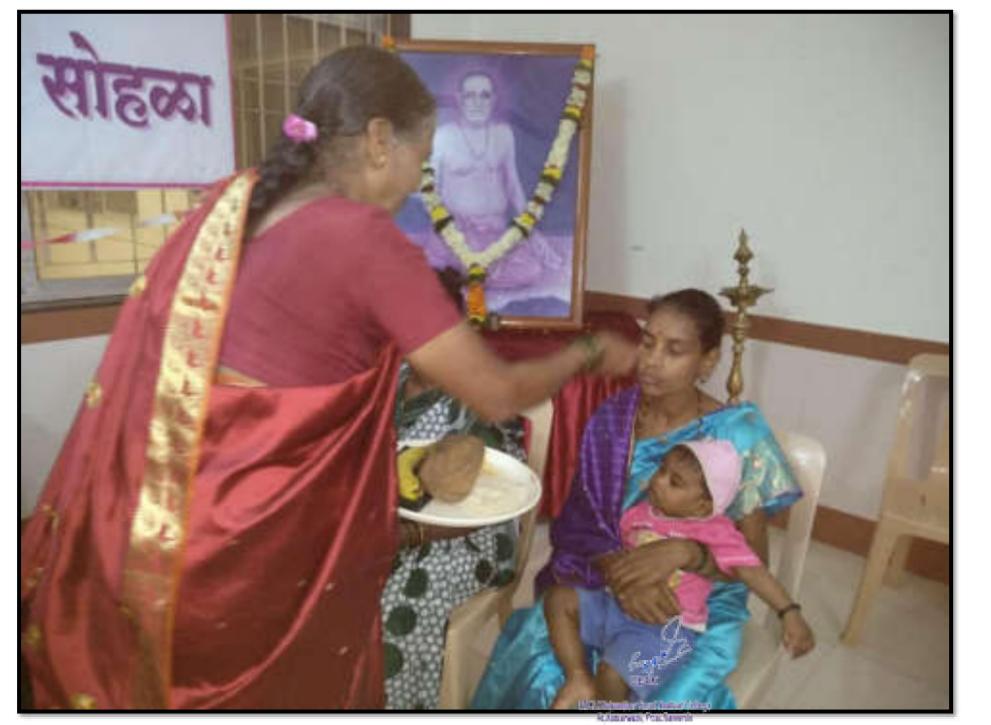

Cultural fest

Palanetics: Result

Al Xasarwardi, Prasi Nemeraler Tel Chipton, Sen Ramagini

Al Xatarvesi, Post Sevenin Tal Chipton Dist Rationsin

ALXIII LANGER, Post Serverile Tel Chiefun Jint Rationski

### Dervan Mahotsav

Al Xatarnesi, Post Sevenie Tal Catelon Jost Rationys

K.: Personany Terri Mandal College K.Xatarwash, Post-Sevenin Tal. Otypics, Dist. Ratiospin

ALXananvasii, Ptat.Savenin Tat.Chiptus,Dec.Ramagiri