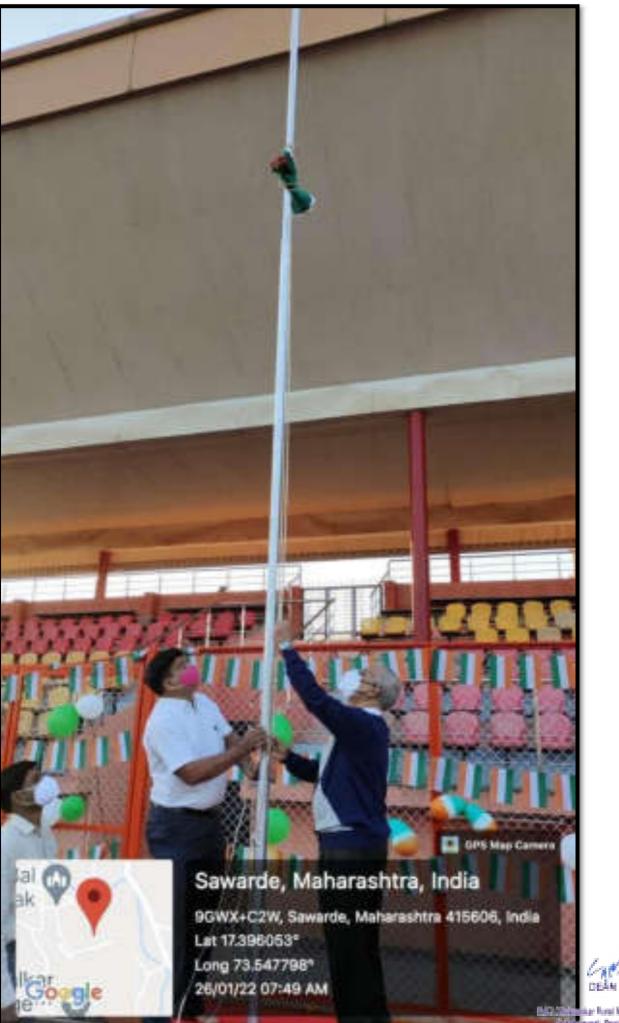

### **Republic Day**

Bal O O

Sawarde, Maharashtra, India 9GWX+C2W, Sawarde, Maharashtra 415606, India Lat 17.396141° Long 73.547734° 26/01/22 07:48 AM

20 20 2 20 2

GPS Map Camera

Constant Result Medical Cells Servezá, Prziz Samerski Colligium Zinti, Retrocyci