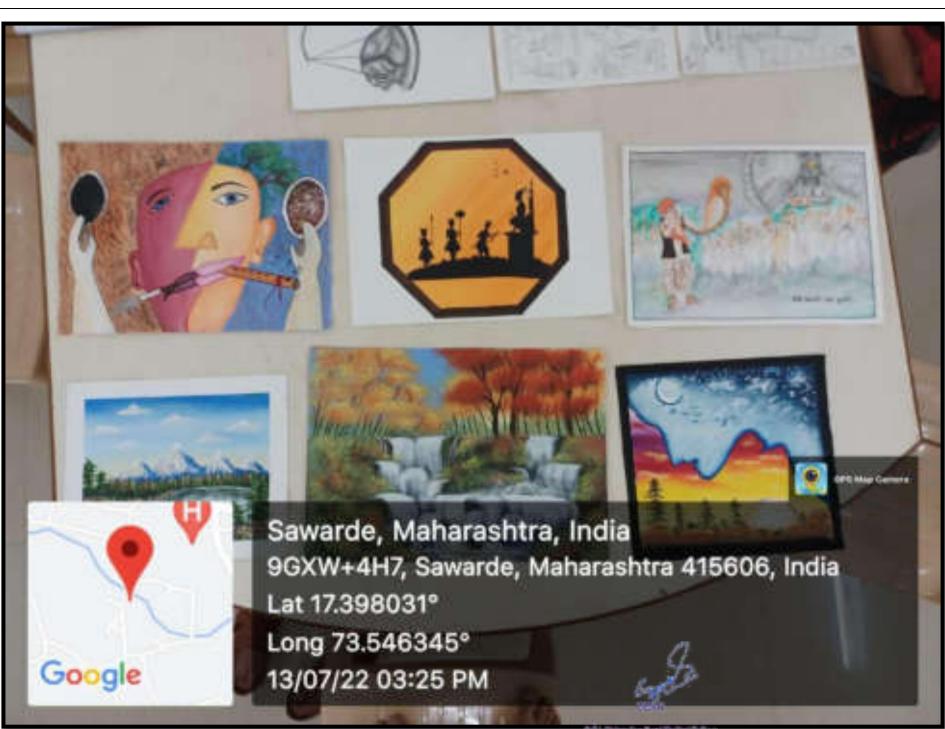

# Drawing and painting competition

EXI, Noiseeka Yuni Mekar Cole; ACSearead, Poid Senerch Tel/Optim/Ded Patriager

Sawarde, Maharashtra, India 9GXW+4H7, Sawarde, Maharashtra 415606, India Lat 17.398031° Long 73.546345° 13/07/22 03:02 PM

Google

EX.L.Reisvellar Fune Hodical College AcCentronals, Print Seminth Tel:Ohtman Dat Partners Mag Carners

Sawarde, Maharashtra, India 9GXW+4H7, Sawarde, Maharashtra 415606, India Lat 17.398031° Long 73.546345° 13/07/22 03:25 PM