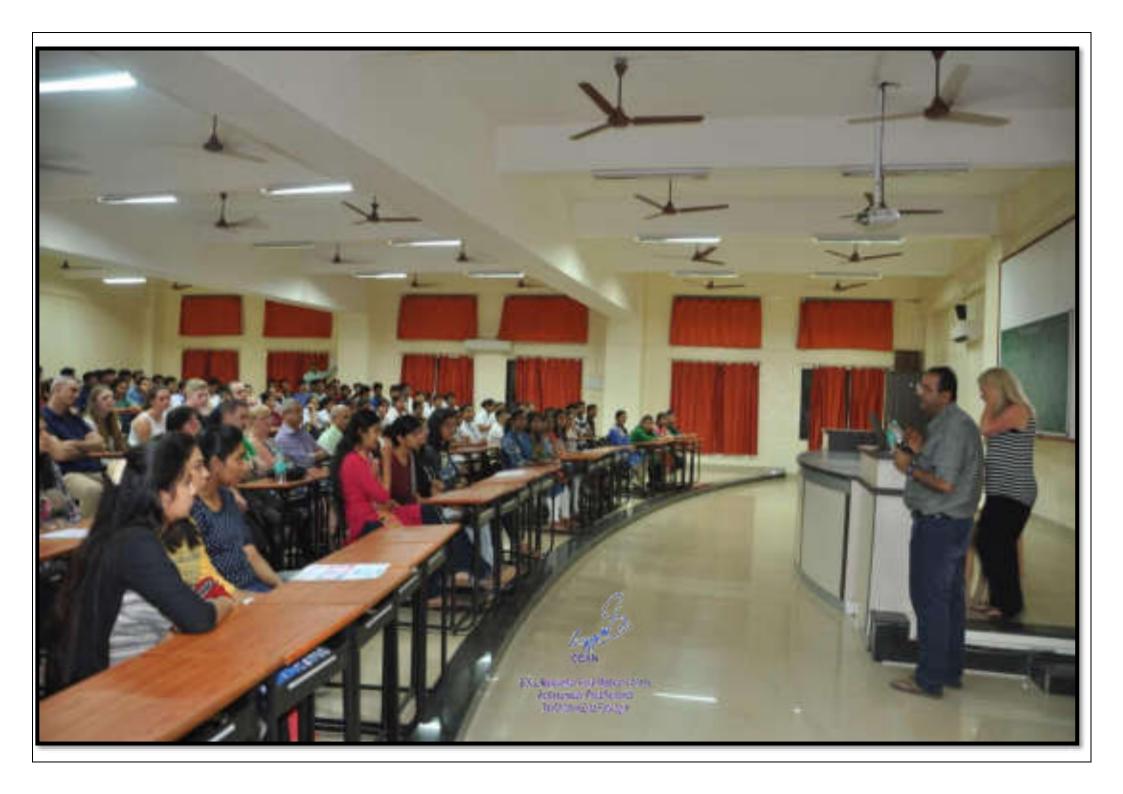

# International delegates

## BSS trainers Mr. Ian and Mr. Paul from Royal College Of Edinburgh