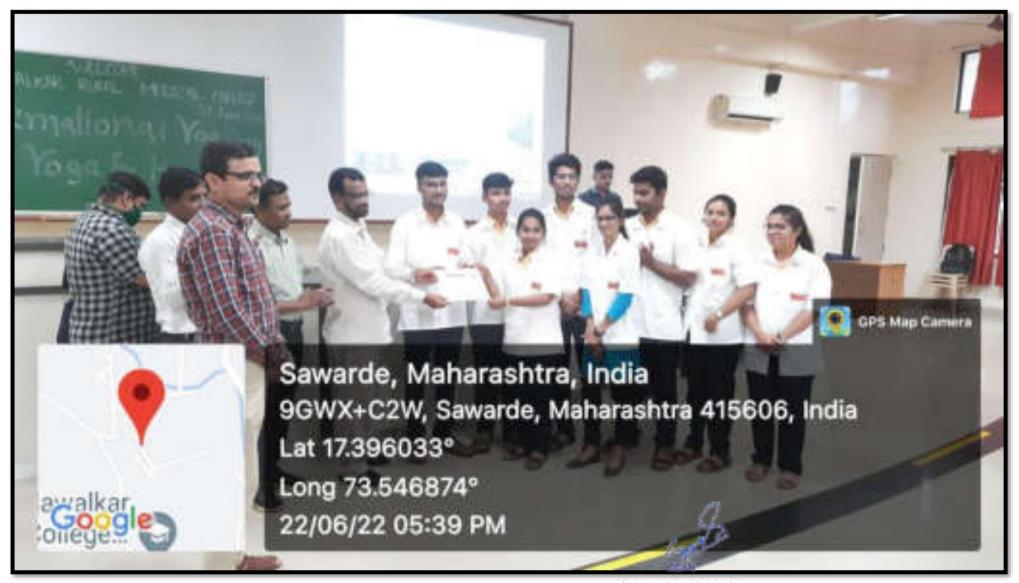

# International yoga day

B.K.: Multiversities Report Mendical Confer-McKastaneousti, Practification of Tail Conference in Report of Tail Conference in Report of Conference of Tail Conference in Conference of Conference of Conference of Conference Tail Conference of Conferenc