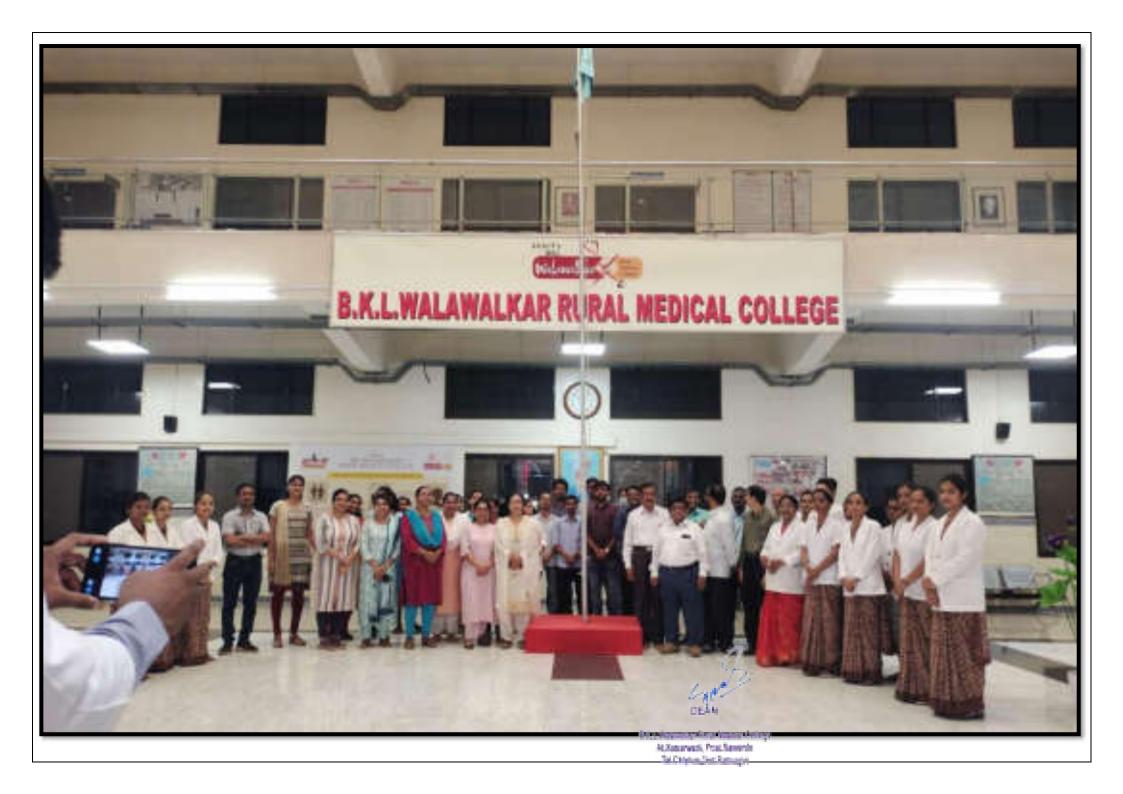

### **Republic Day**

Bal O O

Sawarde, Maharashtra, India 9GWX+C2W, Sawarde, Maharashtra 415606, India Lat 17.396141° Long 73.547734° 26/01/22 07:48 AM

20 20 2 20 2

GPS Map Camera

Constant Result Medical Cells Servezá, Prziz Samerski Colligium Zinti, Retrocyci