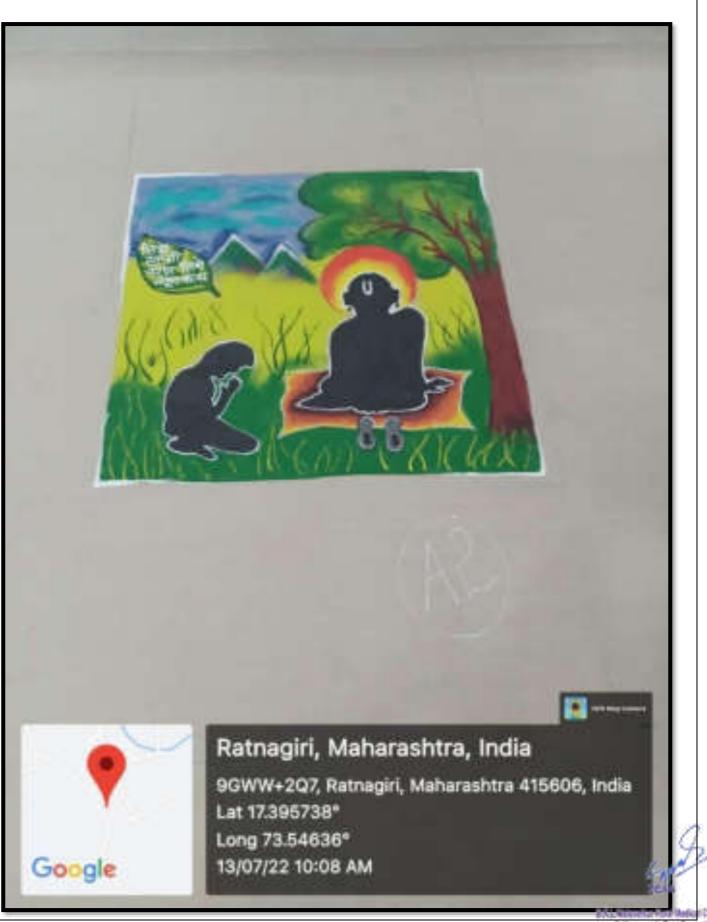

### Rangoli competition

Google

Sawarde, Maharashtra, India 9GXX+42C, Sawarde, Maharashtra 415606, India Lat 17.397734° Long 73.547082° 13/07/22 10:08 AM

Tel-Orlano, Dist Republication

Activened, Prid Serierds Tel:Oldew@lat.Path.ap.#