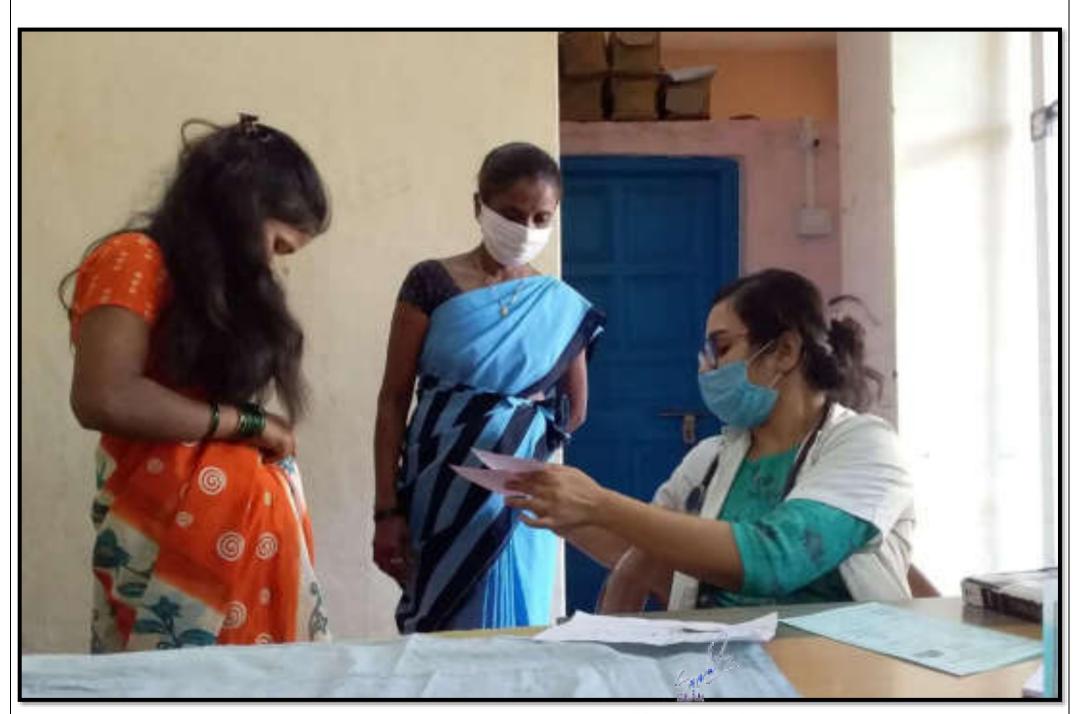

# पूरग्रस्तांना वालावलकर रुग्णालयाचा मायेचा आधार

लोकमत न्यूज नेटवर्क चिपत्रण शहर आजवाज्यया मार्चामध्ये ्पराचे उसही काल्यमधे अग्रेत विकट परिविधनी निर्माण हराती होती. या महापुरामुळे मोळ्या प्रमाणात ठोकवसी बाधित झाठी असन, न्छाल जिल्लाण्डलाम लोक स्तरावर व खामगी संस्थामण्डेत मदलीचा और - HA 3877. अतिवृष्टीत बाद्यित इसलेल्या पुरवस्तीना डेरकणच्या वाळावळकर राणालयने मारीवा आधार दिला आहे.

हेरवण येथील भक्तलेख कमलाकापेत वालावलकर रुण्पालयातर्फ सामालिक बॉचिलकीच्या भवनेतून समालावर ओववलेल्या संकटामध्ये मदलीया हात पुढे करत दि २३ जुलैपासून दररोज सुमारे दोन हजार फुव पाकिटांची विपळण ब

चिपळूण तालुक्यातील वालावलकर रूण्णलयातील आतेष्य पथळाने पुरासत नागरिकांची तपासणी केली.

आनुबानुष्या सेडी, उत्तनड, भूरणवाडी, सती समर्थनगर, इंकरवाडी व झहर परिसरात प्रत्यक्ष भेट देजन पूरवस्तांसाठी वाटप केले जात आहे.

पूर ओसरल्यखर साधीचे आसार वाढण्याची शक्यता रहणत धेऊन वालावलकर रुग्णालयातकें दररोज वैद्यकीय अधिकारी, परिचारिका, सामाजिक कार्यकर्ते व रुग्णालयातील इतर कर्मचारी असे ४० जणांचे आतंश्य पथक या प्रभावित भागात आर्वश्य तपासणी, प्राथमिक उपचार करत आहे. याठिकाणी डॉक्झिसायक्लिन, पॅतसिटॅमोल, एंटीबायोटिक, मल्टीविटामिन्स, एंटीकेणल ऑईनमेंट, ऑईनमेंट ऑटिमेंट, ओआरएस व इतर औष्ट्रवंचे वाटप केले जात आहे.

#### खेड : पुढारी व्लसेवा

अतिवृष्टीमुळे चिपळूण शहर व आजूबाजूच्या गावांमध्ये पुराचे पाणी आल्पामुळे बाधित लोकांना शासन स्तरावर व खासगी संस्थांमार्फत मदतींचा ओप सुरू आहे. हेरवण येथील भक्तत्रेष्ठ कमलाकरपंत वालावलकर रुम्पालयाच्यावतींनेही सेवामावी भावनेतून मोफत आरोग्य तपासणीसह फूड पाक्रिटे देत मदतीचा हात पुढे केला आहे.

वालावलकर रुग्णालयाच्यावतीने दि.२३ जुलेपासून दररोज सुमारे दोन हजार फुड पाकिटांचे चिपळूण व आज्यात्रच्या खेडी, उक्ताड, भूरणेवाडी; सती समयनगर शंकरवाडी आदी भागातील पुराप्रतांची प्रत्यक्ष भेट घेऊन वाटप केले जात आहे. पर ओसप्रल्यावर साधीचे आजार बारण्याची शक्यता लक्षात घेऊन वालावलका रुणालयामार्फत मोफत दस्रोज वैद्यकीय अधिकारी, नसिंग स्टाफ, सामाजिक कार्यकर्ते व रुग्णालयातील इतर कर्मचारी असे तीस जगांचे आरोग्य पथक या प्रचावित

चिपळूण : येथील बाधितांमधील एका लहान बालकाची तपासणी करून औषधोपचार करताना वैद्यकीय पथक.

भागात आरोग्य तपासणी, प्राथमिक वपचार करत आहे. तर याठिकाणी आवश्यक औषधांचे वाटप केले जात आहे. चिपव्यूण शहर व परिसरातील सुमारे दोन इजार एकशे साठ पूरग्रस्तांनी या सेवेचा आतापर्यंत लाभ घेतला आहे. चिपव्यूणवासीणाकडून संस्थेच्या कार्याबद्दल समाधान व्यक्त होत आहे.