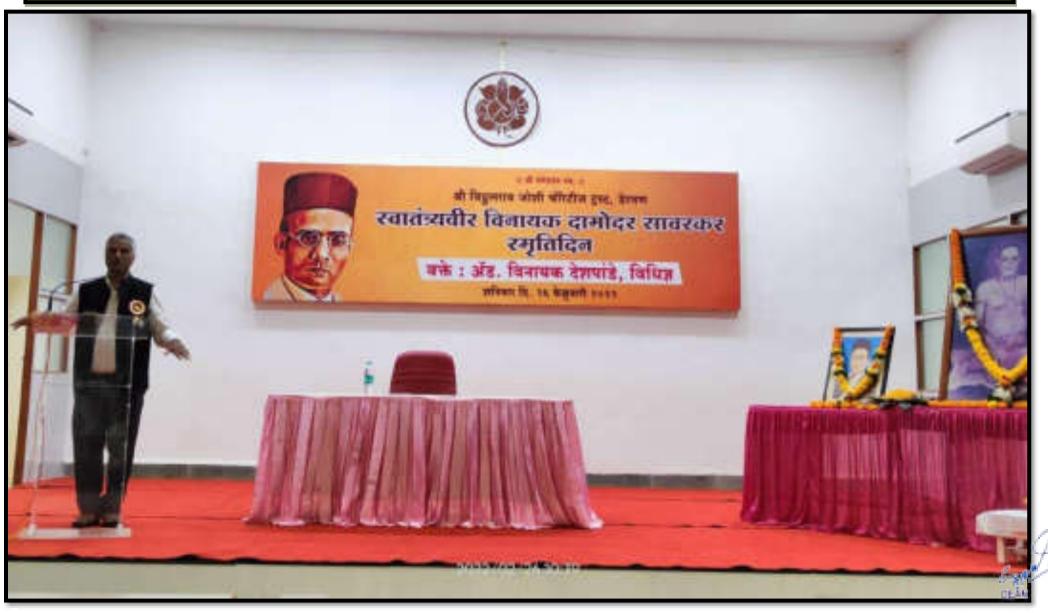

# Swatantryvir Sawarkar Smruti Din

B.K.: Mulawakar Novel Neekar Celler, Al-Xasarwash, Post-Serversh Tel-Chipton, 2nd: Rathogici

RCM Balling Runs Medical College RCR Ballyne, Proc. Servertin Sal Chiphon, Sec. Rathrophi