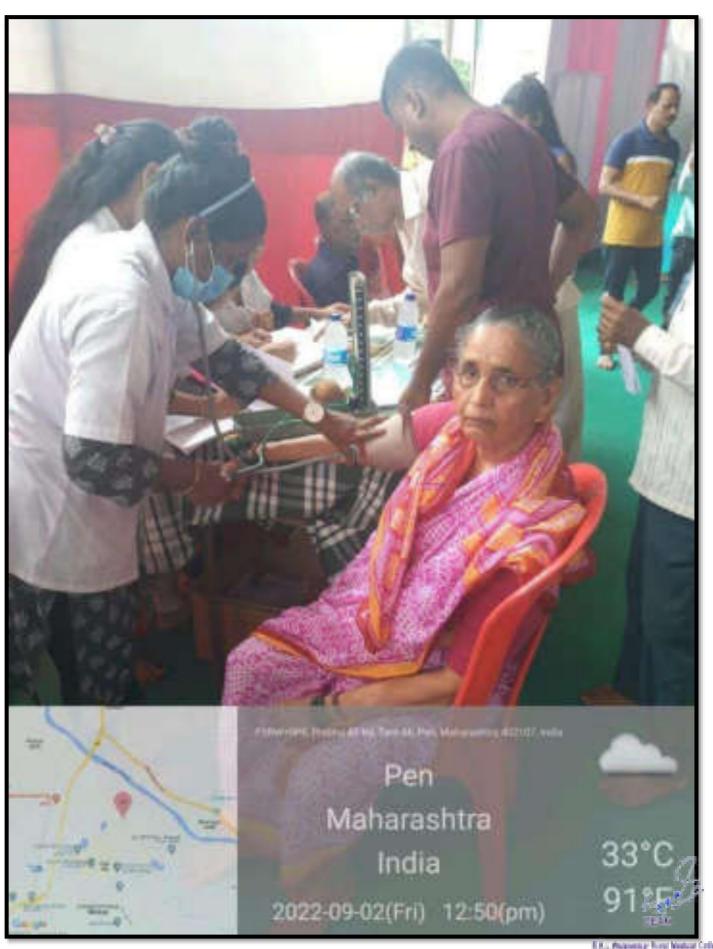

# पूरग्रस्तांना वालावलकर रुग्णालयाचा मायेचा आधार

लोकमत न्यूज नेटवर्क चिपत्रण शहर आजवाज्यया मार्चामध्ये ्पराचे उसही काल्यमधे अग्रेत विकट परिविधनी निर्माण हराती होती. या महापुरामुळे मोळ्या प्रमाणात ठोकवसी बाधित झाठी असन, न्छाल जिल्लाण्डलाम लोक स्तरावर व खामगी संस्थामण्डेत मदलीचा और - HA 3877. अतिवृष्टीत बाद्यित इसलेल्या पुरवस्तीना डेरकणच्या वाळावळकर राणालयने मारीवा आधार दिला आहे.

हेरवण येथील भक्तलेख कमलाकापेत वालावलकर रुण्पालयातर्फ सामालिक बॉचिलकीच्या भवनेतून समालावर ओववलेल्या संकटामध्ये मदलीया हात पुढे करत दि २३ जुलैपासून दररोज सुमारे दोन हजार फुव पाकिटांची विपळण ब

चिपळूण तालुक्यातील वालावलकर रूण्णलयातील आतेष्य पथळाने पुरासत नागरिकांची तपासणी केली.

आनुबानुष्या सेडी, उत्तनड, भूरणवाडी, सती समर्थनगर, इंकरवाडी व झहर परिसरात प्रत्यक्ष भेट देजन पूरवस्तांसाठी वाटप केले जात आहे.

पूर ओसरल्यखर साधीचे आसार वाढण्याची शक्यता रहणत धेऊन वालावलकर रुग्णालयातकें दररोज वैद्यकीय अधिकारी, परिचारिका, सामाजिक कार्यकर्ते व रुग्णालयातील इतर कर्मचारी असे ४० जणांचे आतंश्य पथक या प्रभावित भागात आर्वश्य तपासणी, प्राथमिक उपचार करत आहे. याठिकाणी डॉक्झिसायक्लिन, पॅतसिटॅमोल, एंटीबायोटिक, मल्टीविटामिन्स, एंटीकेणल ऑईनमेंट, ऑईनमेंट ऑटिमेंट, ओआरएस व इतर औष्ट्रवंचे वाटप केले जात आहे.

#### खेड : पुढारी व्लसेवा

अतिवृष्टीमुळे चिपळूण शहर व आजूबाजूच्या गावांमध्ये पुराचे पाणी आल्पामुळे बाधित लोकांना शासन स्तरावर व खासगी संस्थांमार्फत मदतींचा ओप सुरू आहे. हेरवण येथील भक्तत्रेष्ठ कमलाकरपंत वालावलकर रुम्पालयाच्यावतींनेही सेवामावी भावनेतून मोफत आरोग्य तपासणीसह फूड पाक्रिटे देत मदतीचा हात पुढे केला आहे.

वालावलकर रुग्णालयाच्यावतीने दि.२३ जुलेपासून दररोज सुमारे दोन हजार फुड पाकिटांचे चिपळूण व आज्यात्रच्या खेडी, उक्ताड, भूरणेवाडी; सती समयनगर शंकरवाडी आदी भागातील पुराप्रतांची प्रत्यक्ष भेट घेऊन वाटप केले जात आहे. पर ओसप्रल्यावर साधीचे आजार बारण्याची शक्यता लक्षात घेऊन वालावलका रुणालयामार्फत मोफत दस्रोज वैद्यकीय अधिकारी, नसिंग स्टाफ, सामाजिक कार्यकर्ते व रुग्णालयातील इतर कर्मचारी असे तीस जगांचे आरोग्य पथक या प्रचावित