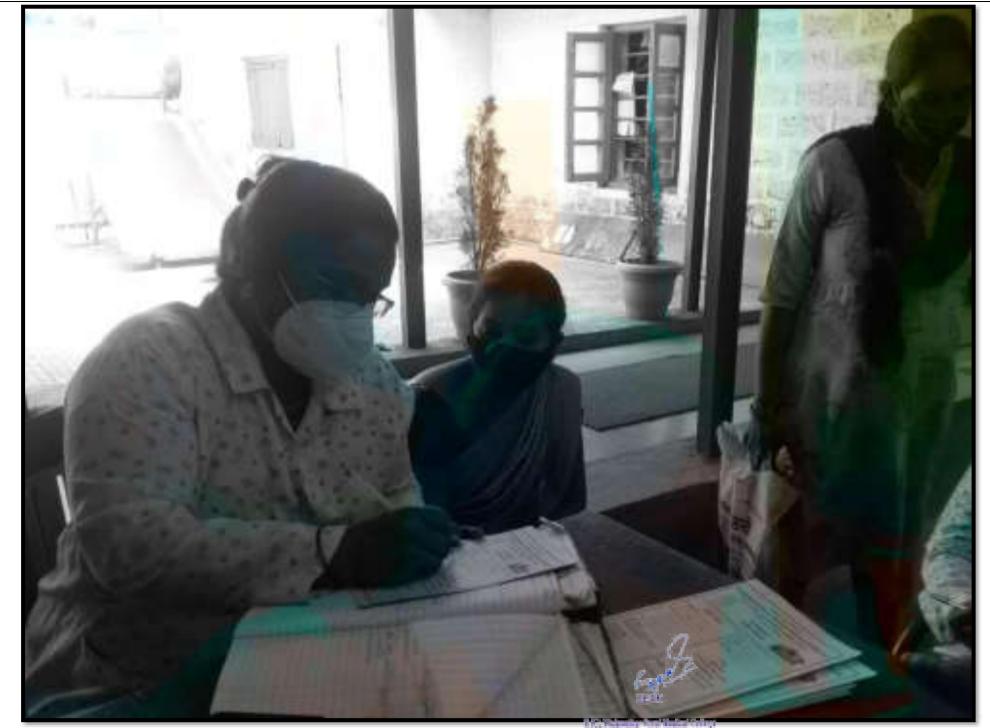

चिपळूण : येथील बाधितांमधील एका लहान बालकाची तपासणी करून औषधोपचार करताना वैद्यकीय पथक.

भागात आरोग्य तपासणी, प्राथमिक वपचार करत आहे. तर याठिकाणी आवश्यक औषधांचे वाटप केले जात आहे. चिपव्यूण शहर व परिसरातील सुमारे दोन इजार एकशे साठ पूरग्रस्तांनी या सेवेचा आतापर्यंत लाभ घेतला आहे. चिपव्यूणवासीणाकडून संस्थेच्या कार्याबद्दल समाधान व्यक्त होत आहे.