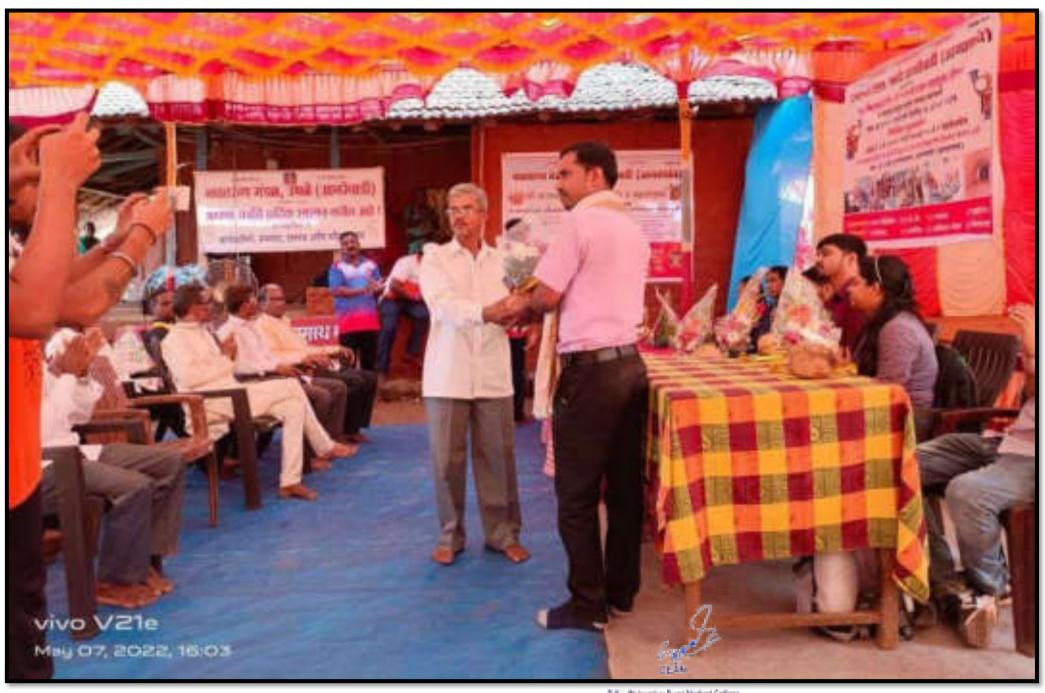

### Prize distribution ceremony

BXL Relevel a Final Medical Colleg ACReamed, Print Senterth Tel:Olytem/Dist.Pathagon

Dervan, Maharashtra, India 9GXX+343, Dervan, Maharashtra 415606, India Lat 17.397256° Long 73.547544° 22/06/22 05:41 PM