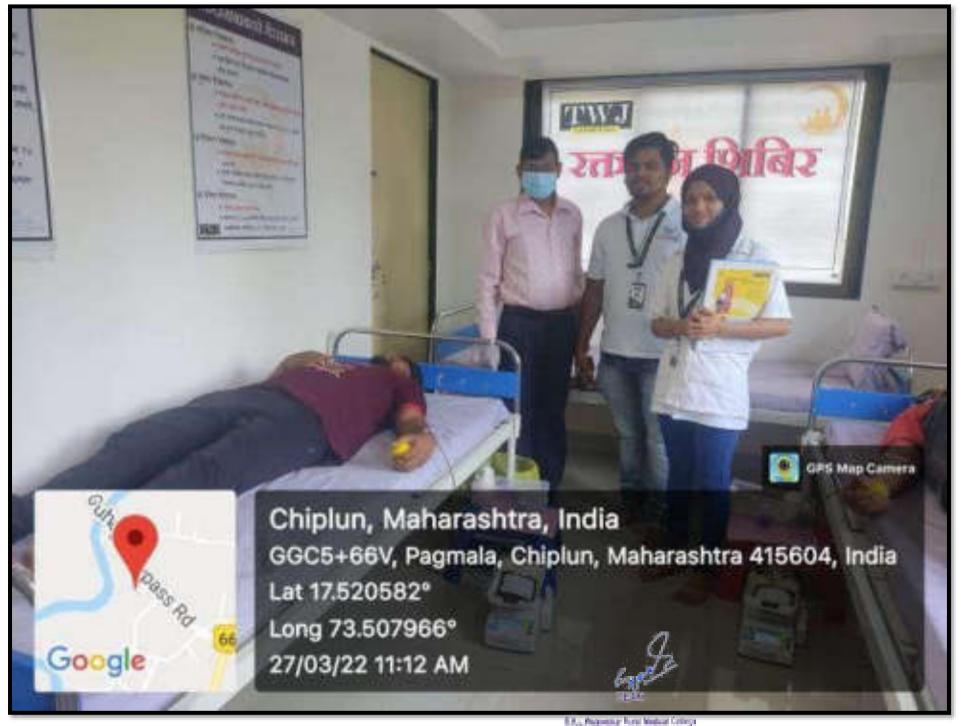

3.545977° 17/02/22 01:07 PM

> B.K.L. Mulaneskar Rural Medical Cellege ALXestarwesh, Post-Serverin Tal Chipton, Soc Retronty



Muslondi, Maharashtra, India 965J+V3G, Muslondi, Maharashtra 415729, India Lat 17.358673° Long 73.230836° 25/02/22 11:41 AM

> R.K.; Mulanesky: Rural Maskad Cellege HCR.Baravach, PracTaeverile Tel.Chipton\_Tel.Ratiospri



K.C. Phasessay Turni Neekar Celler Al Xabarwash, Post Newerler Tal Ottobus, July Ratiogly





Hospital Franchistical Cells R.Xasarwash, PracTamente Tal Chalves, Det Rationpel

# Chiplun, Maharashtra, India

Guhagar Bypass Road, Near Dwaraka Residency, Pagmala, Chiplun, Maharashtra 415604, India Lat 17.520424° Long 73.507985° 28/02/22 11:13 AM

> B.K.L. Mulanesiag: Noval Mandical Cellege Al Xassanwach, Post Semente Sal Chipton, Dell: Rathingon



Al Castron, Post Serversh Tel Castron, Jon Romany

शिरगाव कुमाली पोफळी तोन स्वी साहायताली सुर्खाई घरदायिनी दिवर



सु. पो. क्वंसाली, ता विपक्तूल, जि. रत्मानिजी (महाराष्ट्र) पोन - (۵३३४४) ३३००६१

दि. २४/०२/२०२२

प्रति,

मा. डॉ. सुवर्णा पार्टील डेरवण हॉस्पिटल, डेरवण ता. चिपळूण जि. रत्नागिरी

> विषय — दि. ०३/०३/२०२२ रोजी संपन्न होत असलेल्या महाकाली यात्रे निमित्त आरोग्य शिबिराम सहकार्य मिळणेबावत.

महोदय,

शिरगांव, फुंभार्ली, पोफळी या तीन गावचे जागृत देवस्थान झी. सुखाई, वरदायिनी, महाकाली देवाँचा भव्य यात्रौत्सव गुरूवार दि. ०३/०३/२०२२ रोजी कुंभाली मेधे संपन्न होत आहे. या यात्रेसाठी अखंड महाराष्ट्रातून भाविक दर्शनासाठी येत असतात. तरी सालाबाद प्रमाणे देवस्थान तसेच डेरवण हॉस्पिटल, स्वामी समर्थ हॉस्पिटल शिरगांव आणि परशुराम हॉस्पिटल लोटे, यांच्या संयुक्त विद्यमाने रक्तदान शिबिर व नेत्रचिकित्सा शिब