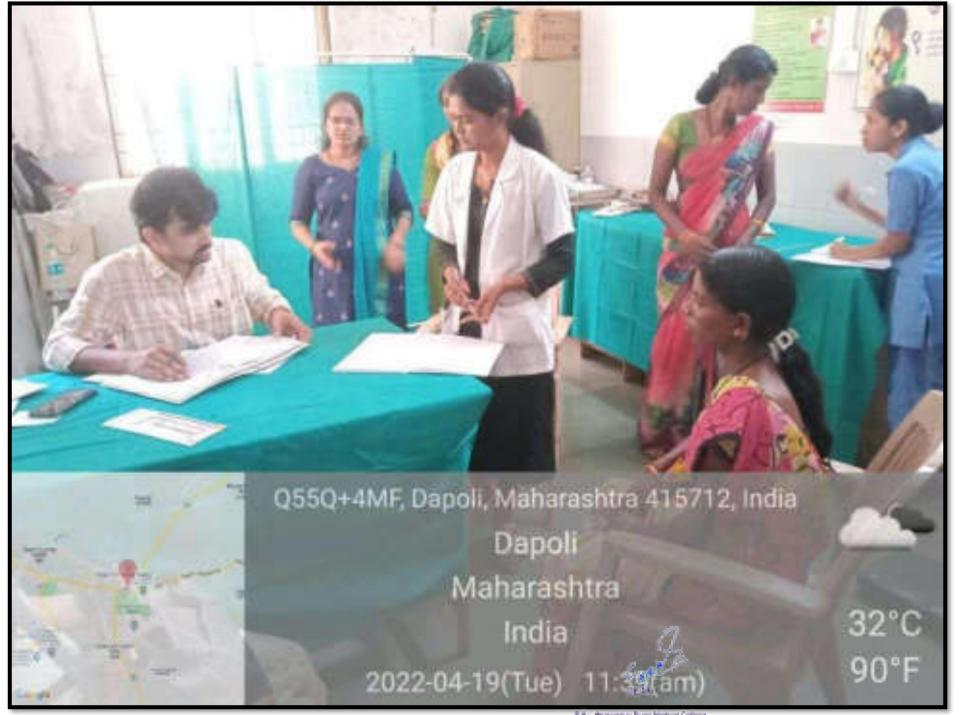

E.K., Prosvency Torus Neutral Cellege Robustowski, Prac Samersin Tal Chipton, Sol. Rationprin

Chatanwark, Peachamania Tal Chipton, Stat. Ratherski

X7P6+CRJ, Mandangad, Maharashtra 415203, India Mandangad Maharashtra India 2022-04-20(Wed) 10.53(am)