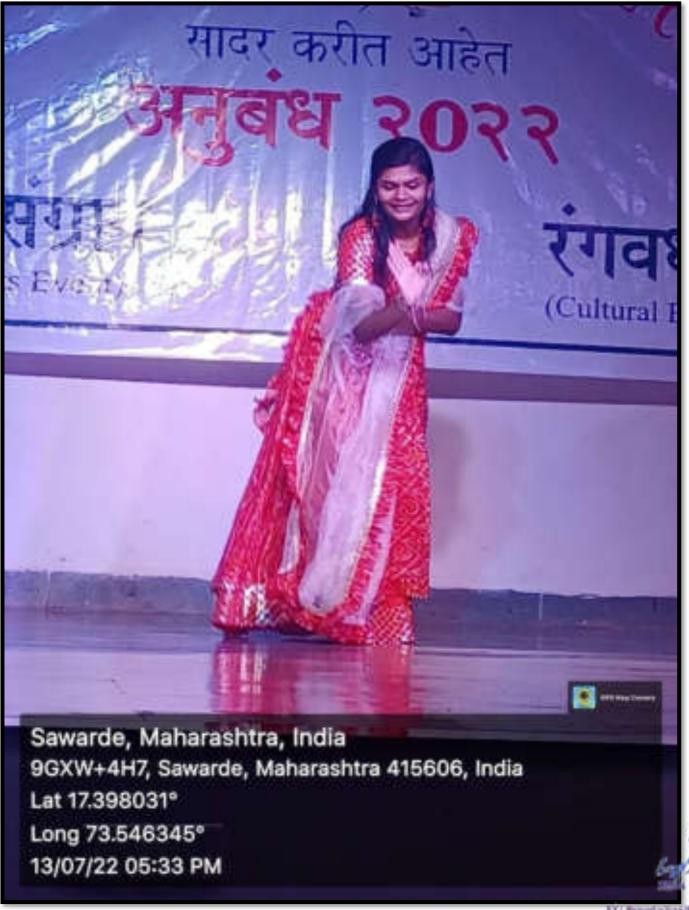

# Dancing competition

ACENtered Price Result Con ACENtered, Price Seniords Tel://inter.2012.Factures

EXI, Resuelar Hose Boden Cole Accessed, Prict Senerce Tel:OldringZist/Reductor

BXL Research First Hodian Cole AcCessenal, Prist Senarch Tel/Ontrac/Int Patience

Sawarde, Maharashtra, India 9GXW+4H7, Sawarde, Maharashtra 415606, India Lat 17.398031° Long 73.546345° 13/07/22 05:56 PM

> BXL Relevelar Hard Heder Cole ACReaman, Prict Senimb Tel:Ontenzia: Relays

AcSeureals, Prict Serierth Tel:Distan Zitz Factures **PE Map Careers** 