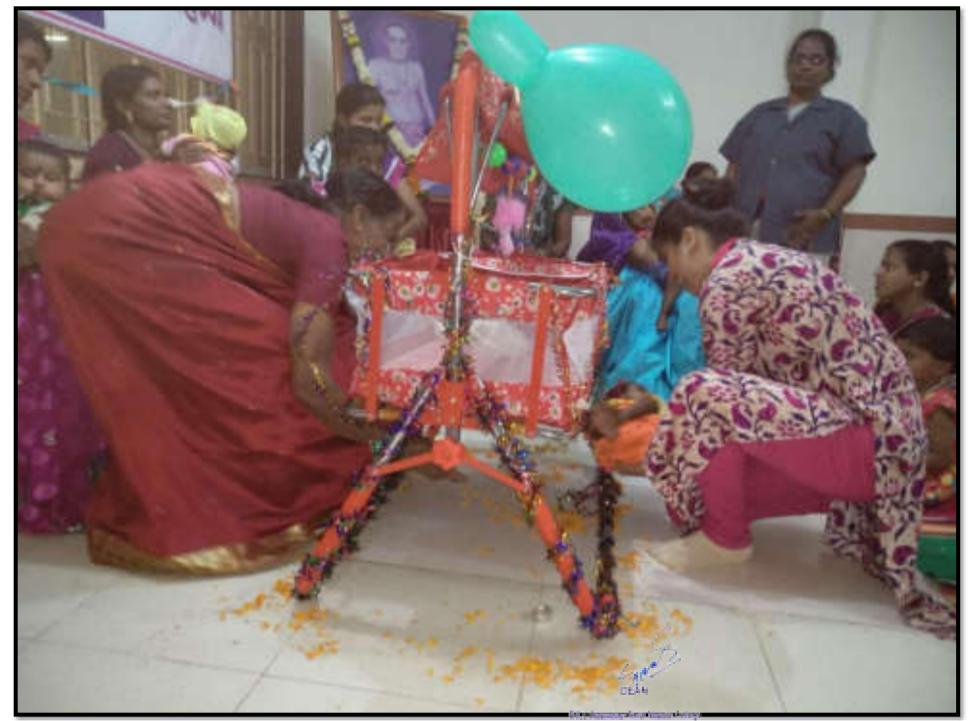

Cultural fest

Palanetics: Result

Al Xasarwardi, Prasi Nemeraler Tel Chipton, Sen Ramagini

Al Xatarvesi, Post Sevenin Tal Chipton Dist Rationsin

ALXIII LANGER, Post Serverile Tel Chiefun Jint Rationski

### Dervan Mahotsav

Al Xatarnesi, Post Sevenie Tal Catelon Jost Rationys

K.: Personany Terri Mandal College K.Xatarwash, Post-Sevenin Tal. Otypics, Dist. Ratiospin

ALXananvasii, Ptat.Savenin Tat.Chiptus,Dec.Ramagiri