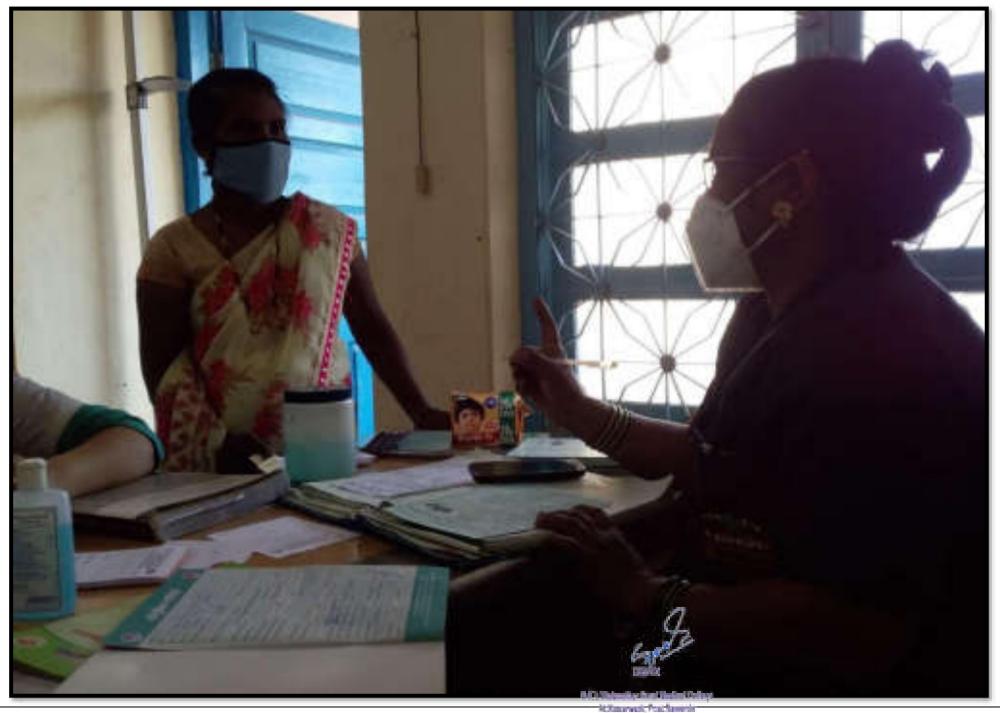

# पूरग्रस्तांना वालावलकर रुग्णालयाचा मायेचा आधार

लोकमत न्यूज नेटवर्क चिपत्रण शहर आजवाज्यया मार्चामध्ये ्पराचे उसही काल्यमधे अग्रेत विकट परिविधनी निर्माण हराती होती. या महापुरामुळे मोळ्या प्रमाणात ठोकवसी बाधित झाठी असन, न्छाल जिल्लाण्डलाम लोक स्तरावर व खामगी संस्थामण्डेत मदलीचा और - HA 3877. अतिवृष्टीत बाद्यित इसलेल्या पुरवस्तीना डेरकणच्या वाळावळकर राणालयने मारीवा आधार दिला आहे.

हेरवण येथील भक्तलेख कमलाकापेत वालावलकर रुण्पालयातर्फ सामालिक बॉचिलकीच्या भवनेतून समालावर ओववलेल्या संकटामध्ये मदलीया हात पुढे करत दि २३ जुलैपासून दररोज सुमारे दोन हजार फुव पाकिटांची विपळण ब

चिपळूण तालुक्यातील वालावलकर रूण्णलयातील आतेष्य पथळाने पुरासत नागरिकांची तपासणी केली.

आनुबानुष्या सेडी, उत्तनड, भूरणवाडी, सती समर्थनगर, इंकरवाडी व झहर परिसरात प्रत्यक्ष भेट देजन पूरवस्तांसाठी वाटप केले जात आहे.

पूर ओसरल्यखर साधीचे आसार वाढण्याची शक्यता रहणत धेऊन वालावलकर रुग्णालयातकें दररोज वैद्यकीय अधिकारी, परिचारिका, सामाजिक कार्यकर्ते व रुग्णालयातील इतर कर्मचारी असे ४० जणांचे आतंश्य पथक या प्रभावित भागात आर्वश्य तपासणी, प्राथमिक उपचार करत आहे. याठिकाणी डॉक्झिसायक्लिन, पॅतसिटॅमोल, एंटीबायोटिक, मल्टीविटामिन्स, एंटीकेणल ऑईनमेंट, ऑईनमेंट ऑटिमेंट, ओआरएस व इतर औष्ट्रवंचे वाटप केले जात आहे.

#### खेड : पुढारी व्लसेवा

अतिवृष्टीमुळे चिपळूण शहर व आजूबाजूच्या गावांमध्ये पुराचे पाणी आल्पामुळे बाधित लोकांना शासन स्तरावर व खासगी संस्थांमार्फत मदतींचा ओप सुरू आहे. हेरवण येथील भक्तत्रेष्ठ कमलाकरपंत वालावलकर रुम्पालयाच्यावतींनेही सेवामावी भावनेतून मोफत आरोग्य तपासणीसह फूड पाक्रिटे देत मदतीचा हात पुढे केला आहे.

वालावलकर रुग्णालयाच्यावतीने दि.२३ जुलेपासून दररोज सुमारे दोन हजार फुड पाकिटांचे चिपळूण व आज्यात्रच्या खेडी, उक्ताड, भूरणेवाडी; सती समयनगर शंकरवाडी आदी भागातील पुराप्रतांची प्रत्यक्ष भेट घेऊन वाटप केले जात आहे. पर ओसप्रल्यावर साधीचे आजार बारण्याची शक्यता लक्षात घेऊन वालावलका रुणालयामार्फत मोफत दस्रोज वैद्यकीय अधिकारी, नसिंग स्टाफ, सामाजिक कार्यकर्ते व रुग्णालयातील इतर कर्मचारी असे तीस जगांचे आरोग्य पथक या प्रचावित

चिपळूण : येथील बाधितांमधील एका लहान बालकाची तपासणी करून औषधोपचार करताना वैद्यकीय पथक.

भागात आरोग्य तपासणी, प्राथमिक वपचार करत आहे. तर याठिकाणी आवश्यक औषधांचे वाटप केले जात आहे. चिपव्यूण शहर व परिसरातील सुमारे दोन इजार एकशे साठ पूरग्रस्तांनी या सेवेचा आतापर्यंत लाभ घेतला आहे. चिपव्यूणवासीणाकडून संस्थेच्या कार्याबद्दल समाधान व्यक्त होत आहे.