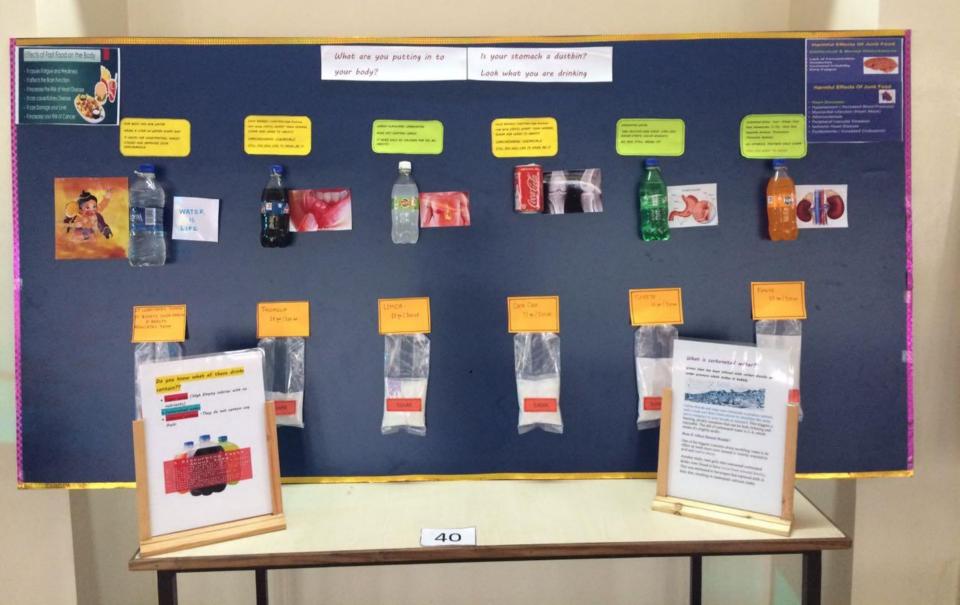

"Junk food vs Traditional food"

or "Exercise and Health"

Time: 10 a.m. onwards

Theme:

Venue – M.E.T Hall, Medical college building

Note – The competition is open for all medical and paramedical

students (individual or as group).

# Photos of the Aarogyam competition