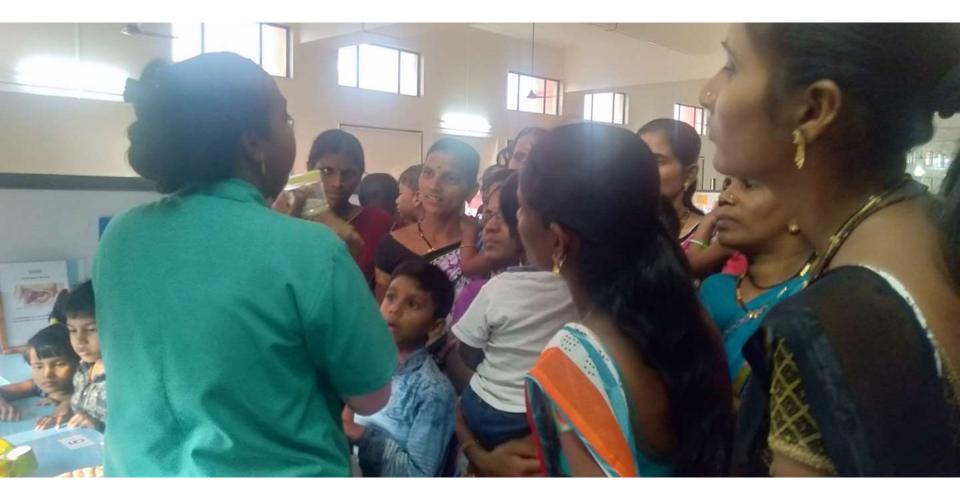

h"

Time: 10 a.m. onwards

Theme:

Venue – M.E.T Hall, Medical college building

Note – The competition is open for all medical and paramedical

students (individual or as group).

**To enroll kindly contact** – (latest by 5<sup>th</sup> October 2018)

Dr. Amar Barawade Assistant Professor Department of Physiology

Prize distribution – 4 p.m. on 15<sup>th</sup> October 2018

SD/-Head of Department Department of Physiology B.K.L.W.R.M.C. SD/-Principal B.K.L.W.R.M.C SD/-Medical Director B.K.L.W.R.M.C. Aarogyam – First prize winner Ms. Shalaka & group



# Photos of the Aarogyam competition































































## **Dream Health Park**

## Visitors photos since 2018

## 26.10.2018 10:26















































































































































## Google

Sawarde, Maharashtra, India 9GWX+C2W, Sawarde, Maharashtra 415606, India Lat 17.395917° Long 73.547492° 04/06/22 12:34 PM







Sawarde, Maharashtra, India 9GWX+C2W, Sawarde, Maharashtra 415606, India Lat 17.396326° Long 73.54745° 05/06/22 02:56 PM





Sawarde, Maharashtra, India 9GWX+C2W, Sawarde, Maharashtra 415606, India Lat 17.396326° Long 73.54745° 05/06/22 02:56 PM





















ONE

Walawalkar

dhar Tile

Ratnagiri, Maharashtra, India 9GWW+2Q7, Ratnagiri, Maharashtra 415606, India Lat 17.395458° Long 73.545873° 11/02/22 11:28 AM



Ratnagiri, Maharashtra, India 9GWW+2Q7, Ratnagiri, Maharashtra 415606, India Lat 17.395578° Long 73.547748° 11/02/22 11:31 AM

GPS Map Camera