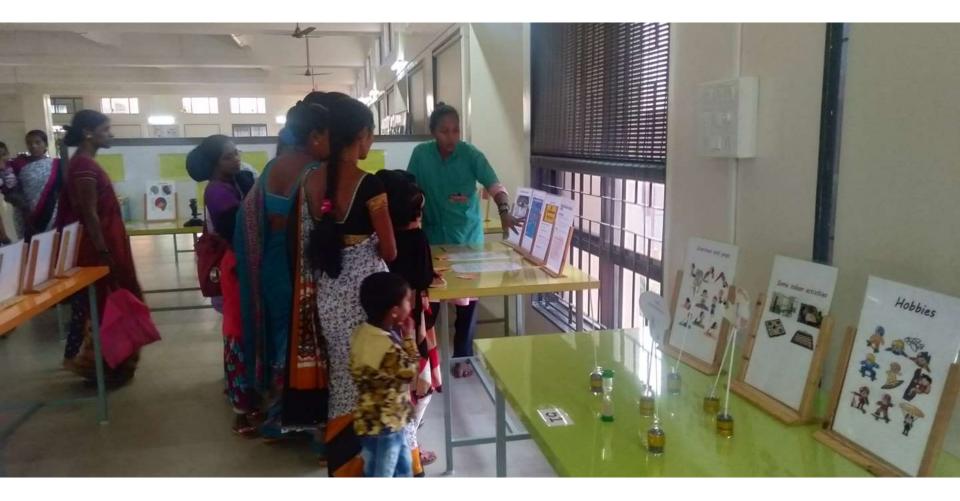

me: 10 a.m. onwards

Theme:

Venue – M.E.T Hall, Medical college building

Note – The competition is open for all medical and paramedical

students (individual or as group).

**To enroll kindly contact** – (latest by 5<sup>th</sup> October 2018)

Dr. Amar Barawade Assistant Professor Department of Physiology

Prize distribution – 4 p.m. on 15<sup>th</sup> October 2018

SD/-Head of Department Department of Physiology B.K.L.W.R.M.C. SD/-Principal B.K.L.W.R.M.C SD/-Medical Director B.K.L.W.R.M.C. Aarogyam – First prize winner Ms. Shalaka & group



# Photos of the Aarogyam competition































































## **Dream Health Park**

## Visitors photos since 2018

## 26.10.2018 10:26















































































































































## Google

Sawarde, Maharashtra, India 9GWX+C2W, Sawarde, Maharashtra 415606, India Lat 17.395917° Long 73.547492° 04/06/22 12:34 PM







Sawarde, Maharashtra, India 9GWX+C2W, Sawarde, Maharashtra 415606, India Lat 17.396326° Long 73.54745° 05/06/22 02:56 PM





Sawarde, Maharashtra, India 9GWX+C2W, Sawarde, Maharashtra 415606, India Lat 17.396326° Long 73.54745° 05/06/22 02:56 PM





















ONE

Walawalkar

dhar Tile

Ratnagiri, Maharashtra, India 9GWW+2Q7, Ratnagiri, Maharashtra 415606, India Lat 17.395458° Long 73.545873° 11/02/22 11:28 AM



Ratnagiri, Maharashtra, India 9GWW+2Q7, Ratnagiri, Maharashtra 415606, India Lat 17.395578° Long 73.547748° 11/02/22 11:31 AM

GPS Map Camera

















Bloo