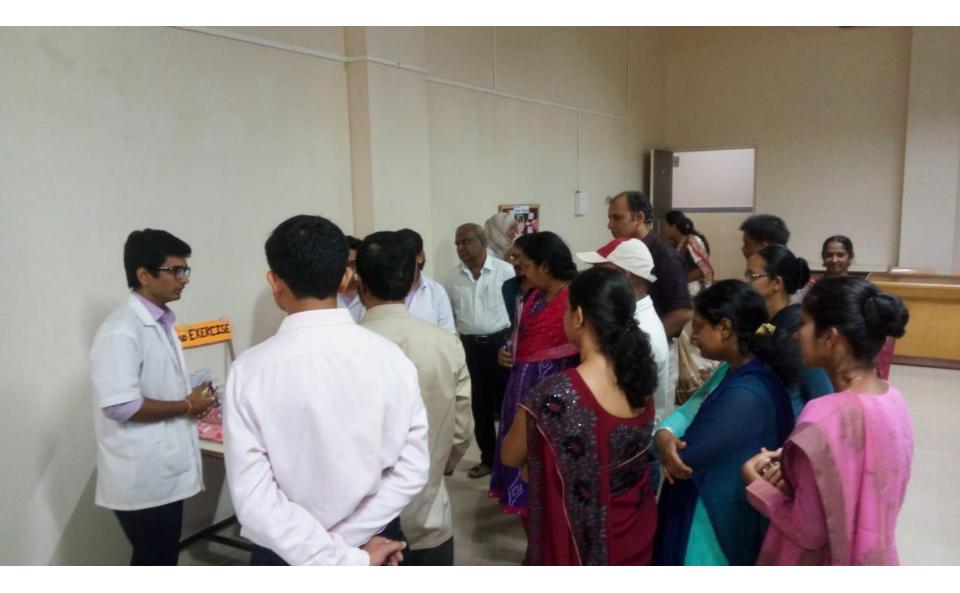

# **The Health Exhibition**

Let's gather to create health awareness through your creativity!!!!

Department of Physiology feels immense pleasure to conduct a "<u>Project exhibition competition</u>" on 15<sup>th</sup> October 2018

"Junk food vs Traditional food"

or "Exercise and Health"

Time: 10 a.m. onwards

Theme:

Venue – M.E.T Hall, Medical college building

Note – The competition is open for all medical and paramedical

students (individual or as group).

# Photos of the Aarogyam competition