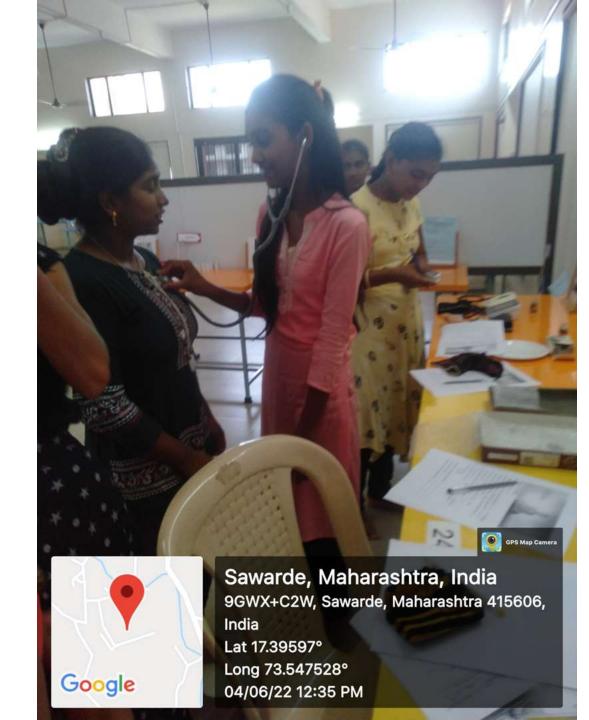

## Visitors photos since 2018

Sawarde, Maharashtra, India 9GWX+C2W, Sawarde, Maharashtra 415606, India Lat 17.395975° Long 73.54745° 06/05/22 02:38 PM

ralkar ege... Ratnagiri, Maharashtra, India 9GWW+2Q7, Ratnagiri, Maharashtra 415606, India Lat 17.395274° Long 73.547572° 16/05/22 04:29 PM