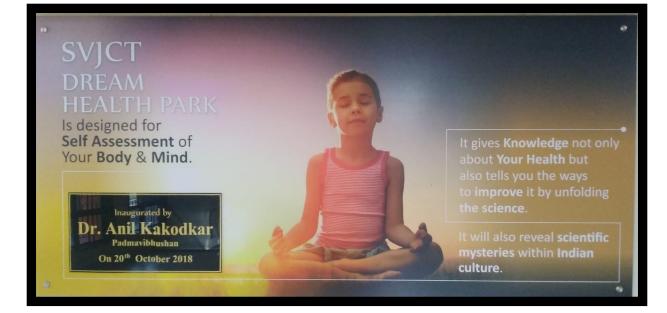

#### SVJCT Dream Health Park Was inaugurated by Padmavibhushan Dr. Anil

**Kakodkar** and Dr. T. Ramasami (Padmavibhushan) on 20<sup>th</sup> October 2018. This park is designed by of B.K.L. Walawalkar Rural Medical College. It is true example of application of graduate medical education to the school going kids.

#### **SVJCT Dream Health Park**

**SVJCT Dream Health Park** Was inaugurated by **Padmavibhushan Dr. Anil Kakodkar** and Dr. T. Ramasami (Padmavibhushan) on 20<sup>th</sup> October 2018.

Talchiplicar Rural Medical Colle Talchiplica, Post Savarile Talchiplica, Dist Ratnagin