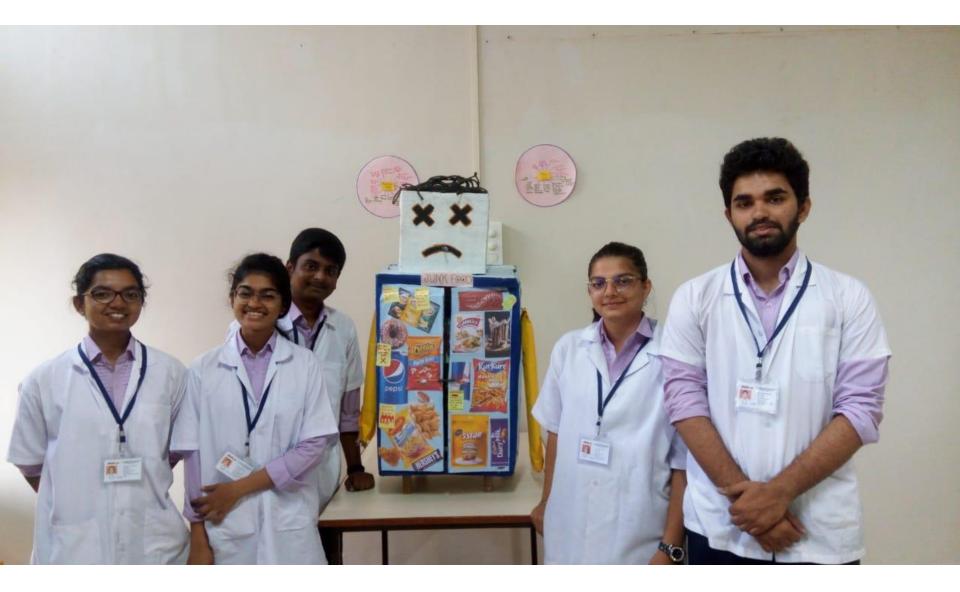

# **The Health Exhibition**

Let's gather to create health awareness through your creativity!!!!

Department of Physiology feels immense pleasure to conduct a "<u>Project exhibition competition</u>" on 15<sup>th</sup> October 2018

"Junk food vs Traditional food"

or "Exercise and Health"

Time: 10 a.m. onwards

Theme:

Venue – M.E.T Hall, Medical college building

Note – The competition is open for all medical and paramedical

students (individual or as group).

# Photos of the Aarogyam competition