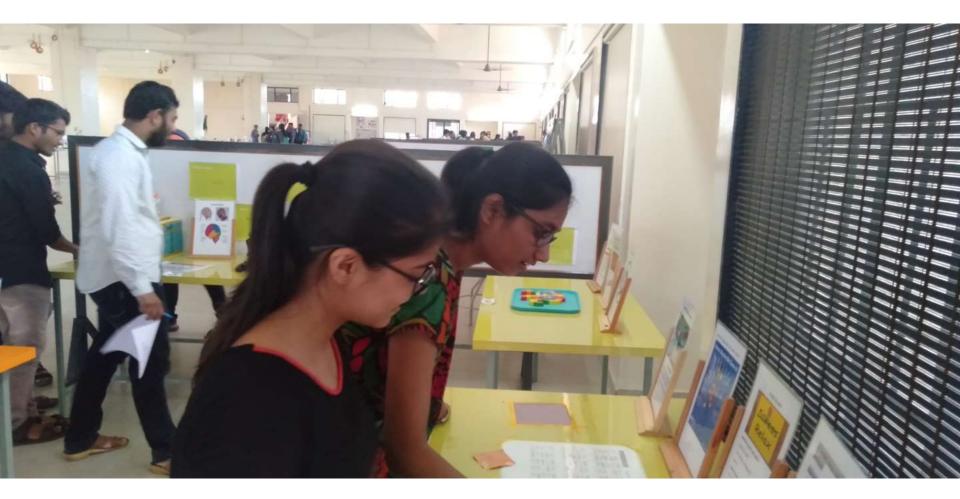

food vs Traditional food"

or "Exercise and Health"

Time: 10 a.m. onwards

Theme:

Venue – M.E.T Hall, Medical college building

Note – The competition is open for all medical and paramedical

students (individual or as group).

**To enroll kindly contact** – (latest by 5<sup>th</sup> October 2018)

Dr. Amar Barawade Assistant Professor Department of Physiology

Prize distribution – 4 p.m. on 15<sup>th</sup> October 2018

SD/-Head of Department Department of Physiology B.K.L.W.R.M.C. SD/-Principal B.K.L.W.R.M.C SD/-Medical Director B.K.L.W.R.M.C. Aarogyam – First prize winner Ms. Shalaka & group



# Photos of the Aarogyam competition































































## **Dream Health Park**

## Visitors photos since 2018

## 26.10.2018 10:26















































































































































## Google

Sawarde, Maharashtra, India 9GWX+C2W, Sawarde, Maharashtra 415606, India Lat 17.395917° Long 73.547492° 04/06/22 12:34 PM







Sawarde, Maharashtra, India 9GWX+C2W, Sawarde, Maharashtra 415606, India Lat 17.396326° Long 73.54745° 05/06/22 02:56 PM





Sawarde, Maharashtra, India 9GWX+C2W, Sawarde, Maharashtra 415606, India Lat 17.396326° Long 73.54745° 05/06/22 02:56 PM





















ONE

Walawalkar

dhar Tile

Ratnagiri, Maharashtra, India 9GWW+2Q7, Ratnagiri, Maharashtra 415606, India Lat 17.395458° Long 73.545873° 11/02/22 11:28 AM



Ratnagiri, Maharashtra, India 9GWW+2Q7, Ratnagiri, Maharashtra 415606, India Lat 17.395578° Long 73.547748°