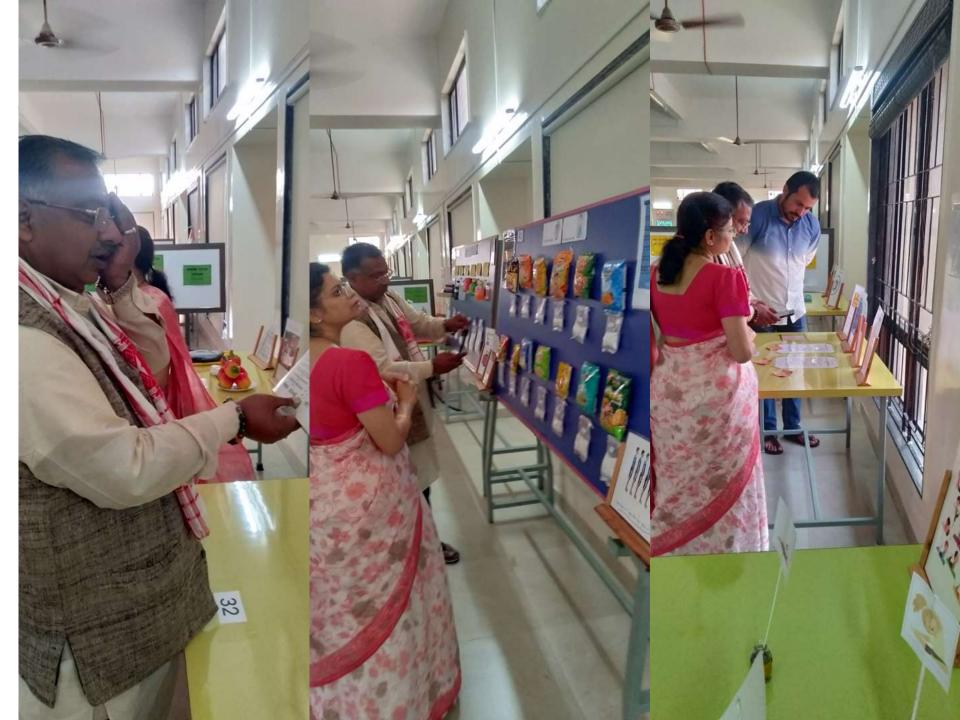

#### SVJCT Dream Health Park Was inaugurated by Padmavibhushan Dr. Anil

**Kakodkar** and Dr. T. Ramasami (Padmavibhushan) on 20<sup>th</sup> October 2018. This park is designed by of B.K.L. Walawalkar Rural Medical College. It is true example of application of graduate medical education to the school going kids.

#### **SVJCT Dream Health Park**

**SVJCT Dream Health Park** Was inaugurated by **Padmavibhushan Dr. Anil Kakodkar** and Dr. T. Ramasami (Padmavibhushan) on 20<sup>th</sup> October 2018.

Talchiplicar Rural Medical Colle Talchiplica, Post Savarile Talchiplica, Dist Ratnagin