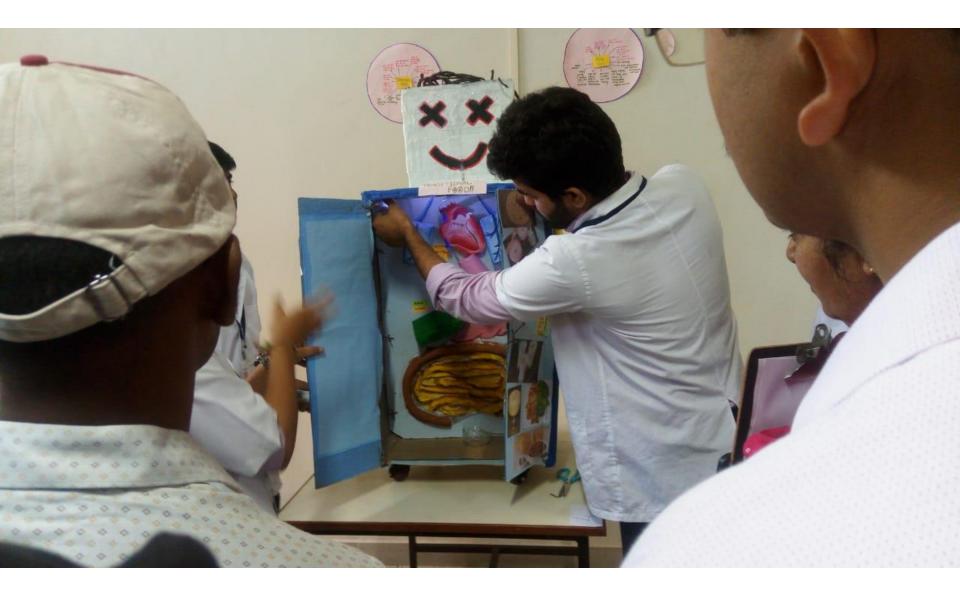

# <u>Aarogyam</u>

# **The Health Exhibition**

Let's gather to create health awareness through your creativity!!!!

Department of Physiology feels immense pleasure to conduct a "<u>Project exhibition competition</u>" on 15<sup>th</sup> October 2018

"Junk food vs Traditional food"

or "Exercise and Health"

Time: 10 a.m. onwards

Theme:

Venue – M.E.T Hall, Medical college building

Note – The competition is open for all medical and paramedical

students (individual or as group).

**To enroll kindly contact** – (latest by 5<sup>th</sup> October 2018)

Dr. Amar Barawade Assistant Professor Department of Physiology

Prize distribution – 4 p.m. on 15<sup>th</sup> October 2018

SD/-Head of Department Department of Physiology B.K.L.W.R.M.C. SD/-Principal B.K.L.W.R.M.C SD/-Medical Director B.K.L.W.R.M.C. Aarogyam – First prize winner Ms. Shalaka & group

# Photos of the Aarogyam competition