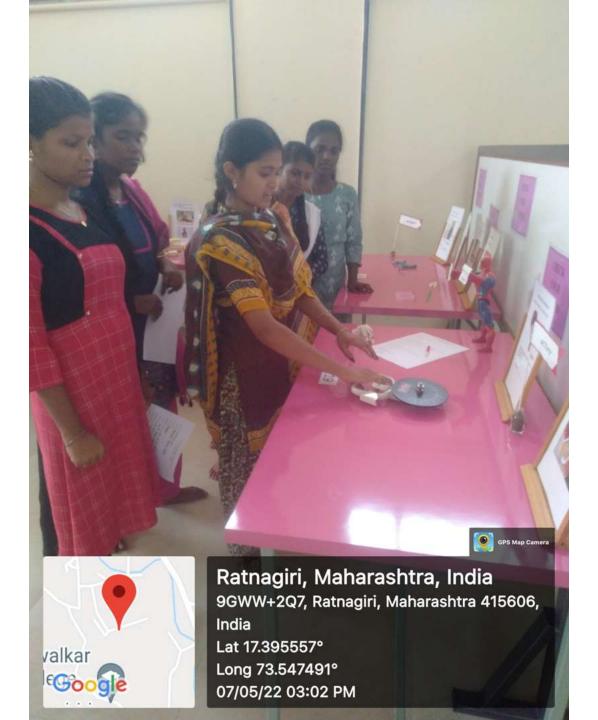

326° Long 73.54745° 05/06/22 02:56 PM





Sawarde, Maharashtra, India 9GWX+C2W, Sawarde, Maharashtra 415606, India Lat 17.396326° Long 73.54745° 05/06/22 02:56 PM





















ONE

Walawalkar

dhar Tile

Ratnagiri, Maharashtra, India 9GWW+2Q7, Ratnagiri, Maharashtra 415606, India Lat 17.395458° Long 73.545873° 11/02/22 11:28 AM



Ratnagiri, Maharashtra, India 9GWW+2Q7, Ratnagiri, Maharashtra 415606, India Lat 17.395578° Long 73.547748° 11/02/22 11:31 AM

GPS Map Camera

















Blood

**GPS Map Camera** 

walkar

Ratnagiri, Maharashtra, India 9GWW+2Q7, Ratnagiri, Maharashtra 415606, India Lat 17.395644° Long 73.547369° 06/05/22 02:27 PM





Sawarde, Maharashtra, India 9GWX+C2W, Sawarde, Maharashtra 415606, India Lat 17.395975° Long 73.54745° 06/05/22 02:38 PM

































ralkar ege... Ratnagiri, Maharashtra, India 9GWW+2Q7, Ratnagiri, Maharashtra 415606, India Lat 17.395274° Long 73.547572° 16/05/22 04:29 PM

**GPS Map Camera** 









Sawarde, Maharashtra, India 9GWX+C2W, Sawarde, Maharashtra 415606, India Lat 17.396548° Long 73.547208° 16/05/22 04:34 PM







Sawarde, Maharashtra, India 9GWX+C2W, Sawarde, Maharashtra 415606, India Lat 17.395975° Long 73.54745° 17/05/22 01:00 PM















Sawarde, Maharashtra, India 9GXW+3JJ, Sawarde, Maharashtra 415606, India Lat 17.397704° Long 73.546714° 18/05/22 12:38 PM



Sawarde, Maharashtra, India 9GXW+3JJ, Sawarde, Maharashtra 415606, India Lat 17.397704° Long 73.546714° 18/05/22 12:32 PM

Sawarde, Maharashtra, India 9GXW+3JJ, Sawarde, Maharashtra 415606, India Lat 17.397704° Long 73