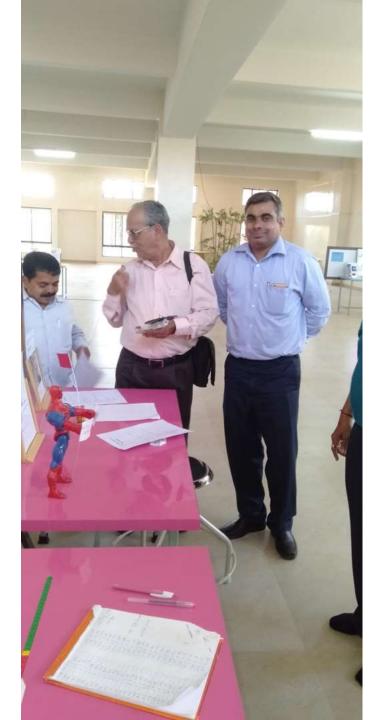

:

Venue – M.E.T Hall, Medical college building

Note – The competition is open for all medical and paramedical

students (individual or as group).

**To enroll kindly contact** – (latest by 5<sup>th</sup> October 2018)

Dr. Amar Barawade Assistant Professor Department of Physiology

Prize distribution – 4 p.m. on 15<sup>th</sup> October 2018

SD/-Head of Department Department of Physiology B.K.L.W.R.M.C. SD/-Principal B.K.L.W.R.M.C SD/-Medical Director B.K.L.W.R.M.C. Aarogyam – First prize winner Ms. Shalaka & group



# Photos of the Aarogyam competition































































## **Dream Health Park**

## Visitors photos since 2018

## 26.10.2018 10:26















































































































































## Google

Sawarde, Maharashtra, India 9GWX+C2W, Sawarde, Maharashtra 415606, India Lat 17.395917° Long 73.547492° 04/06/22 12:34 PM







Sawarde, Maharashtra, India 9GWX+C2W, Sawarde, Maharashtra 415606, India Lat 17.396326° Long 73.54745° 05/06/22 02:56 PM





Sawarde, Maharashtra, India 9GWX+C2W, Sawarde, Maharashtra 415606, India Lat 17.396326° Long 73.54745° 05/06/22 02:56 PM





















ONE

Walawalkar

dhar Tile

Ratnagiri, Maharashtra, India 9GWW+2Q7, Ratnagiri, Maharashtra 415606, India Lat 17.395458° Long 73.545873° 11/02/22 11:28 AM



Ratnagiri, Maharashtra, India 9GWW+2Q7, Ratnagiri, Maharashtra 415606, India Lat 17.395578° Long 73.547748° 11/02/22 11:31 AM

GPS Map Camera

















Blood

**GPS Map Camera** 

wa