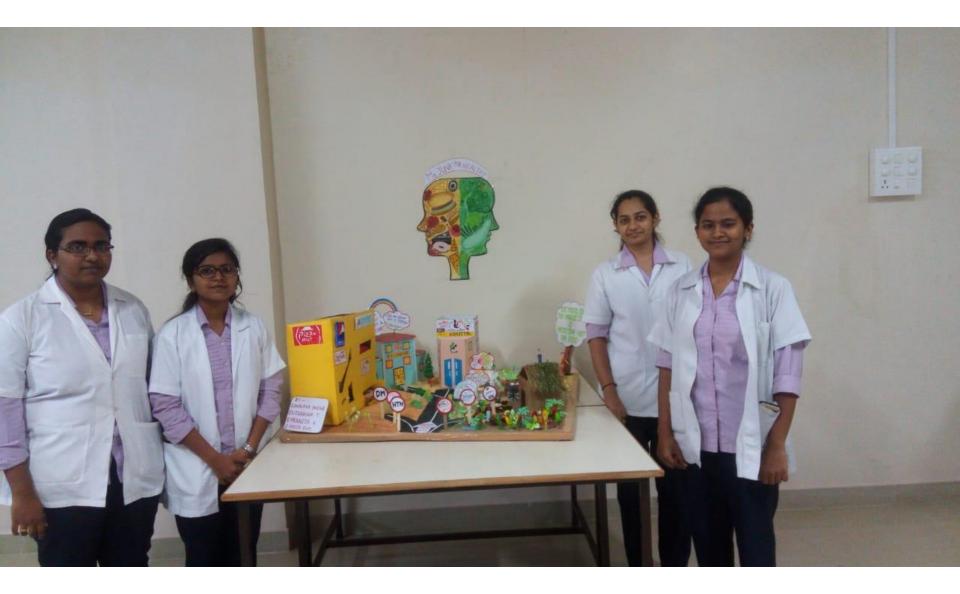

# **The Health Exhibition**

Let's gather to create health awareness through your creativity!!!!

Department of Physiology feels immense pleasure to conduct a "<u>Project exhibition competition</u>" on 15<sup>th</sup> October 2018

"Junk food vs Traditional food"

or "Exercise and Health"

Time: 10 a.m. onwards

Theme:

Venue – M.E.T Hall, Medical college building

Note – The competition is open for all medical and paramedical

students (individual or as group).

**To enroll kindly contact** – (latest by 5<sup>th</sup> October 2018)

Dr. Amar Barawade Assistant Professor Department of Physiology

Prize distribution – 4 p.m. on 15<sup>th</sup> October 2018

SD/-Head of Department Department of Physiology B.K.L.W.R.M.C. SD/-Principal B.K.L.W.R.M.C SD/-Medical Director B.K.L.W.R.M.C. Aarogyam – First prize winner Ms. Shalaka & group

# Photos of the Aarogyam competition