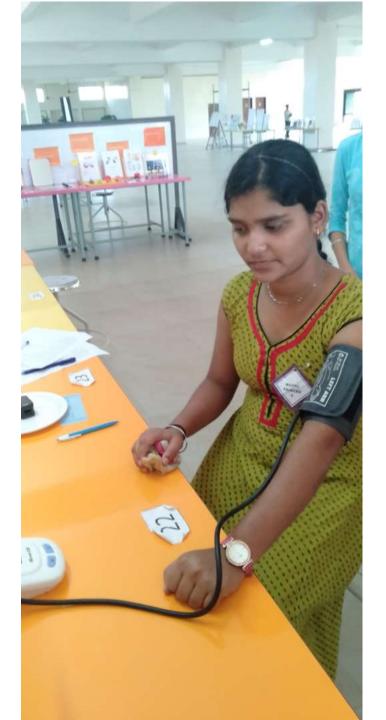

me:

Venue – M.E.T Hall, Medical college building

Note – The competition is open for all medical and paramedical

students (individual or as group).

**To enroll kindly contact** – (latest by 5<sup>th</sup> October 2018)

Dr. Amar Barawade Assistant Professor Department of Physiology

Prize distribution – 4 p.m. on 15<sup>th</sup> October 2018

SD/-Head of Department Department of Physiology B.K.L.W.R.M.C. SD/-Principal B.K.L.W.R.M.C SD/-Medical Director B.K.L.W.R.M.C. Aarogyam – First prize winner Ms. Shalaka & group



# Photos of the Aarogyam competition































































## **Dream Health Park**

## Visitors photos since 2018

## 26.10.2018 10:26















































































































































## Google

Sawarde, Maharashtra, India 9GWX+C2W, Sawarde, Maharashtra 415606, India Lat 17.395917° Long 73.547492° 04/06/22 12:34 PM







Sawarde, Maharashtra, India 9GWX+C2W, Sawarde, Maharashtra 415606, India Lat 17.396326° Long 73.54745° 05/06/22 02:56 PM





Sawarde, Maharashtra, India 9GWX+C2W, Sawarde, Maharashtra 415606, India Lat 17.396326° Long 73.54745° 05/06/22 02:56 PM





















ONE

Walawalkar

dhar Tile

Ratnagiri, Maharashtra, India 9GWW+2Q7, Ratnagiri, Maharashtra 415606, India Lat 17.395458° Long 73.545873° 11/02/22 11:28 AM



Ratnagiri, Maharashtra, India 9GWW+2Q7, Ratnagiri, Maharashtra 415606, India Lat 17.395578° Long 73.547748° 11/02/22 11:31 AM

GPS Map Camera

















Blood

**GPS Map Camera**