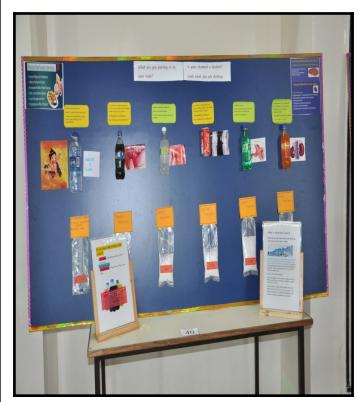

# **The Health Exhibition**

Let's gather to create health awareness through your creativity!!!!

Department of Physiology feels immense pleasure to conduct a "<u>Project exhibition competition</u>" on 15<sup>th</sup> October 2018

"Junk food vs Traditional food"

or "Exercise and Health"

Time: 10 a.m. onwards

Theme:

Venue – M.E.T Hall, Medical college building

Note – The competition is open for all medical and paramedical

students (individual or as group).