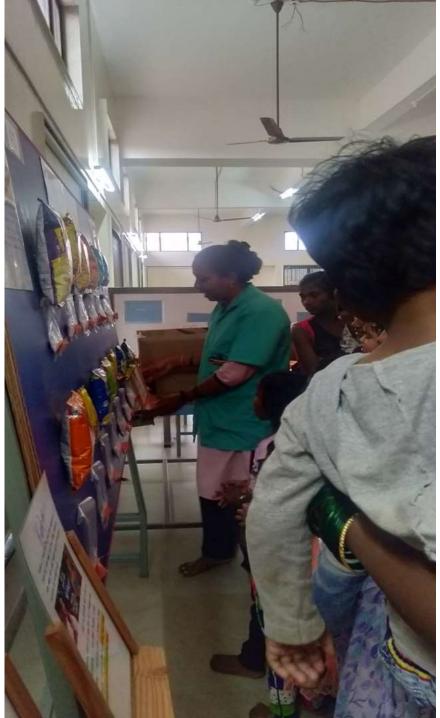

Time: 10 a.m. onwards

Theme:

Venue – M.E.T Hall, Medical college building

Note – The competition is open for all medical and paramedical

students (individual or as group).

**To enroll kindly contact** – (latest by 5<sup>th</sup> October 2018)

Dr. Amar Barawade Assistant Professor Department of Physiology

Prize distribution – 4 p.m. on 15<sup>th</sup> October 2018

SD/-Head of Department Department of Physiology B.K.L.W.R.M.C. SD/-Principal B.K.L.W.R.M.C SD/-Medical Director B.K.L.W.R.M.C. Aarogyam – First prize winner Ms. Shalaka & group



# Photos of the Aarogyam competition































































## **Dream Health Park**

## Visitors photos since 2018

## 26.10.2018 10:26















































































































































## Google

Sawarde, Maharashtra, India 9GWX+C2W, Sawarde, Maharashtra 415606, India Lat 17.395917° Long 73.547492° 04/06/22 12:34 PM







Sawarde, Maharashtra, India 9GWX+C2W, Sawarde, Maharashtra 415606, India Lat 17.396326° Long 73.54745° 05/06/22 02:56 PM





Sawarde, Maharashtra, India 9GWX+C2W, Sawarde, Maharashtra 415606, India Lat 17.396326° Long 73.54745° 05/06/22 02:56 PM





















ONE

Walawalkar

dhar Tile

Ratnagiri, Maharashtra, India 9GWW+2Q7, Ratnagiri, Maharashtra 415606, India Lat 17.395458° Long 73.545873° 11/02/22 11:28 AM



Ratnagiri, Maharashtra, India 9GWW+2Q7, Ratnagiri, Maharashtra 415606, India Lat 17.395578° Long 73.547748° 11/02/22 11:31 AM

GPS Map Camera

















Bl