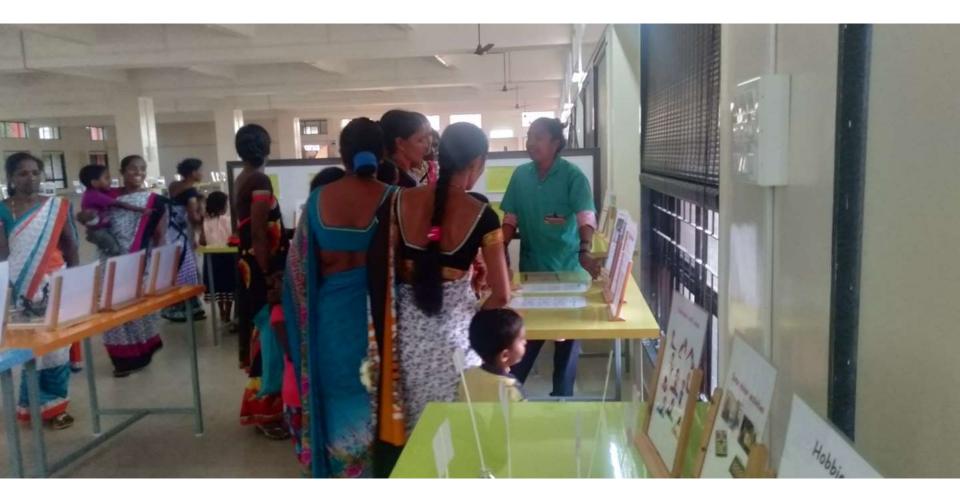

: 10 a.m. onwards

Theme:

Venue – M.E.T Hall, Medical college building

Note – The competition is open for all medical and paramedical

students (individual or as group).

**To enroll kindly contact** – (latest by 5<sup>th</sup> October 2018)

Dr. Amar Barawade Assistant Professor Department of Physiology

Prize distribution – 4 p.m. on 15<sup>th</sup> October 2018

SD/-Head of Department Department of Physiology B.K.L.W.R.M.C. SD/-Principal B.K.L.W.R.M.C SD/-Medical Director B.K.L.W.R.M.C. Aarogyam – First prize winner Ms. Shalaka & group



# Photos of the Aarogyam competition































































## **Dream Health Park**

## Visitors photos since 2018

## 26.10.2018 10:26















































































































































## Google

Sawarde, Maharashtra, India 9GWX+C2W, Sawarde, Maharashtra 415606, India Lat 17.395917° Long 73.547492° 04/06/22 12:34 PM







Sawarde, Maharashtra, India 9GWX+C2W, Sawarde, Maharashtra 415606, India Lat 17.396326° Long 73.54745° 05/06/22 02:56 PM





Sawarde, Maharashtra, India 9GWX+C2W, Sawarde, Maharashtra 415606, India Lat 17.396326° Long 73.54745° 05/06/22 02:56 PM





















ONE

Walawalkar

dhar Tile

Ratnagiri, Maharashtra, India 9GWW+2Q7, Ratnagiri, Maharashtra 415606, India Lat 17.395458° Long 73.545873° 11/02/22 11:28 AM



Ratnagiri, Maharashtra, India 9GWW+2Q7, Ratnagiri, Maharashtra 415606, India Lat 17.395578° Long 73.547748° 11/02/22 11:31 AM

GPS Map Camera

















Blood