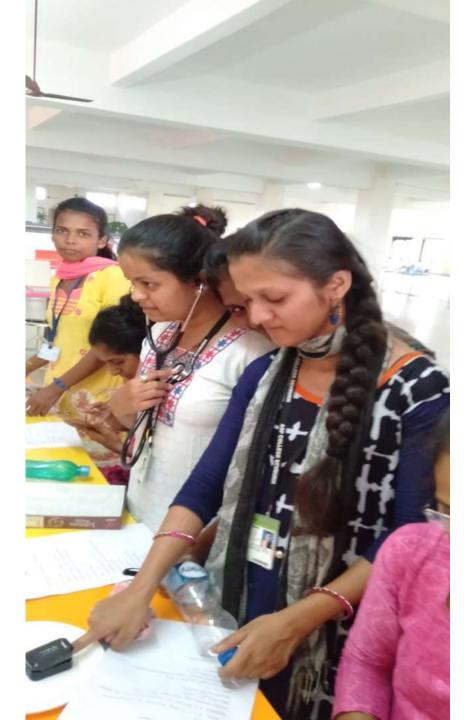

tional food"

or "Exercise and Health"

Time: 10 a.m. onwards

Theme:

Venue – M.E.T Hall, Medical college building

Note – The competition is open for all medical and paramedical

students (individual or as group).

**To enroll kindly contact** – (latest by 5<sup>th</sup> October 2018)

Dr. Amar Barawade Assistant Professor Department of Physiology

Prize distribution – 4 p.m. on 15<sup>th</sup> October 2018

SD/-Head of Department Department of Physiology B.K.L.W.R.M.C. SD/-Principal B.K.L.W.R.M.C SD/-Medical Director B.K.L.W.R.M.C. Aarogyam – First prize winner Ms. Shalaka & group



# Photos of the Aarogyam competition































































## **Dream Health Park**

## Visitors photos since 2018

## 26.10.2018 10:26















































































































































## Google

Sawarde, Maharashtra, India 9GWX+C2W, Sawarde, Maharashtra 415606, India Lat 17.395917° Long 73.547492° 04/06/22 12:34 PM







Sawarde, Maharashtra, India 9GWX+C2W, Sawarde, Maharashtra 415606, India Lat 17.396326° Long 73.54745° 05/06/22 02:56 PM





Sawarde, Maharashtra, India 9GWX+C2W, Sawarde, Maharashtra 415606, India Lat 17.396326° Long 73.54745° 05/06/22 02:56 PM





















ONE

Walawalkar

dhar Tile

Ratnagiri, Maharashtra, India 9GWW+2Q7, Ratnagiri, Maharashtra 415606, India Lat 17.395458° Long 73.545873° 11/02/22 11:28 AM



Ratnagiri, Maharashtra, India 9GWW+2Q7, Ratnagiri, Maharashtra 415606, India Lat 17.395578° Long 73.547748° 11/02/22 11:3