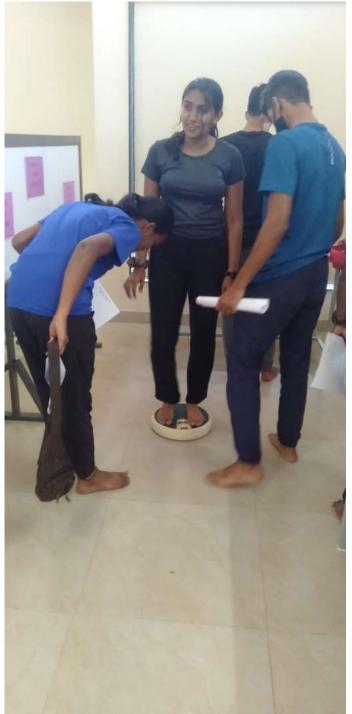

ollege building

Note – The competition is open for all medical and paramedical

students (individual or as group).

**To enroll kindly contact** – (latest by 5<sup>th</sup> October 2018)

Dr. Amar Barawade Assistant Professor Department of Physiology

Prize distribution – 4 p.m. on 15<sup>th</sup> October 2018

SD/-Head of Department Department of Physiology B.K.L.W.R.M.C. SD/-Principal B.K.L.W.R.M.C SD/-Medical Director B.K.L.W.R.M.C. Aarogyam – First prize winner Ms. Shalaka & group



# Photos of the Aarogyam competition































































## **Dream Health Park**

## Visitors photos since 2018

## 26.10.2018 10:26















































































































































## Google

Sawarde, Maharashtra, India 9GWX+C2W, Sawarde, Maharashtra 415606, India Lat 17.395917° Long 73.547492° 04/06/22 12:34 PM







Sawarde, Maharashtra, India 9GWX+C2W, Sawarde, Maharashtra 415606, India Lat 17.396326° Long 73.54745° 05/06/22 02:56 PM





Sawarde, Maharashtra, India 9GWX+C2W, Sawarde, Maharashtra 415606, India Lat 17.396326° Long 73.54745° 05/06/22 02:56 PM





















ONE

Walawalkar

dhar Tile

Ratnagiri, Maharashtra, India 9GWW+2Q7, Ratnagiri, Maharashtra 415606, India Lat 17.395458° Long 73.545873° 11/02/22 11:28 AM



Ratnagiri, Maharashtra, India 9GWW+2Q7, Ratnagiri, Maharashtra 415606, India Lat 17.395578° Long 73.547748° 11/02/22 11:31 AM

GPS Map Camera

















Blood

**GPS Map Camera** 

walkar

Ratnagiri, Maharashtra, In