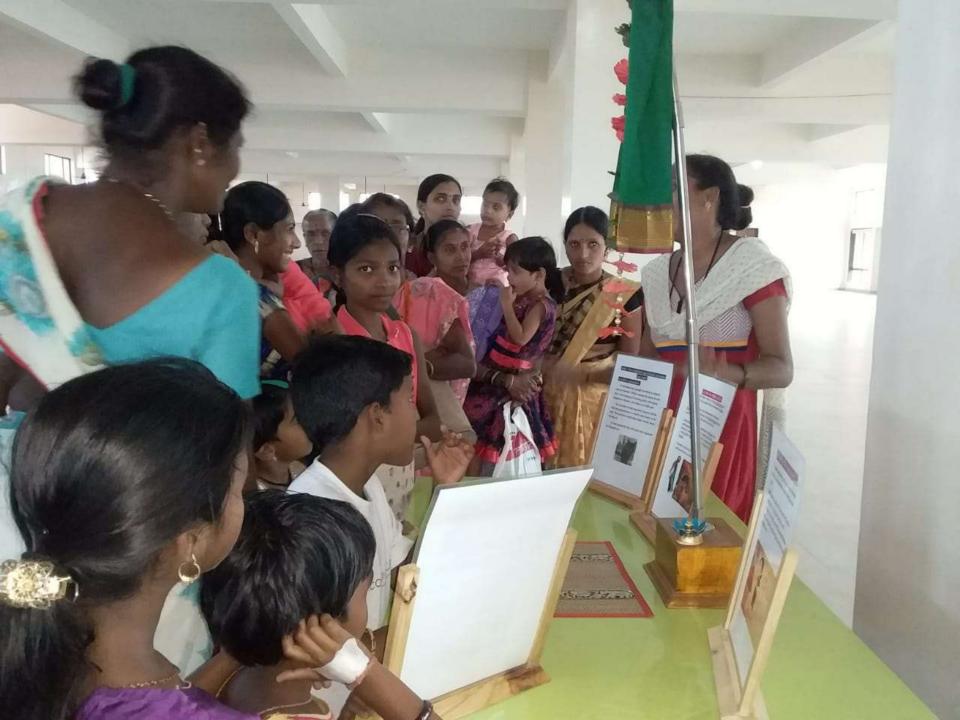

ercise and Health"

Time: 10 a.m. onwards

Theme:

Venue – M.E.T Hall, Medical college building

Note – The competition is open for all medical and paramedical

students (individual or as group).

**To enroll kindly contact** – (latest by 5<sup>th</sup> October 2018)

Dr. Amar Barawade Assistant Professor Department of Physiology

Prize distribution – 4 p.m. on 15<sup>th</sup> October 2018

SD/-Head of Department Department of Physiology B.K.L.W.R.M.C. SD/-Principal B.K.L.W.R.M.C SD/-Medical Director B.K.L.W.R.M.C. Aarogyam – First prize winner Ms. Shalaka & group



# Photos of the Aarogyam competition































































## **Dream Health Park**

## Visitors photos since 2018

## 26.10.2018 10:26















































































































































## Google

Sawarde, Maharashtra, India 9GWX+C2W, Sawarde, Maharashtra 415606, India Lat 17.395917° Long 73.547492° 04/06/22 12:34 PM







Sawarde, Maharashtra, India 9GWX+C2W, Sawarde, Maharashtra 415606, India Lat 17.396326° Long 73.54745° 05/06/22 02:56 PM





Sawarde, Maharashtra, India 9GWX+C2W, Sawarde, Maharashtra 415606, India Lat 17.396326° Long 73.54745° 05/06/22 02:56 PM





















ONE

Walawalkar

dhar Tile

Ratnagiri, Maharashtra, India 9GWW+2Q7, Ratnagiri, Maharashtra 415606, India Lat 17.395458° Long 73.545873° 11/02/22 11:28 AM



Ratnagiri, Maharashtra, India 9GWW+2Q7, Ratnagiri, Maharashtra 415606, India Lat 17.395578° Long 73.547748° 11/02/22 11:31 AM

GPS Map Camera