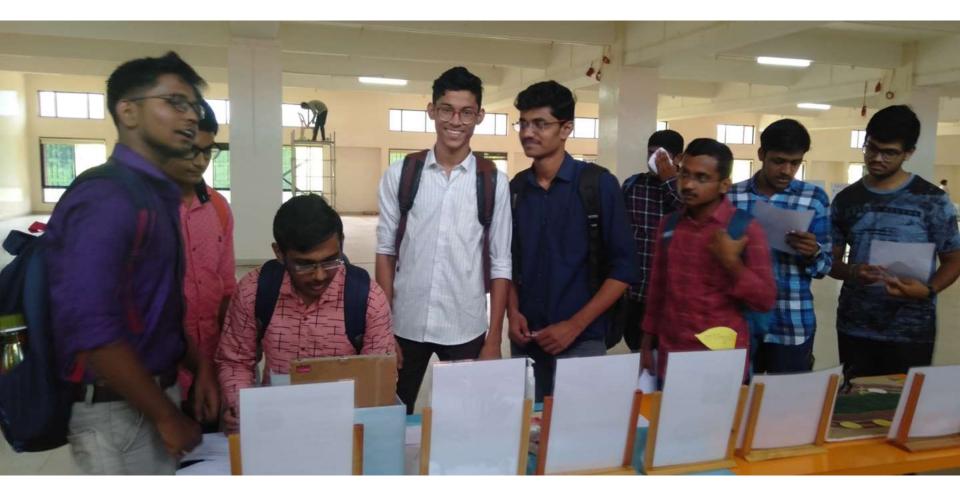

nk food vs Traditional food"

or "Exercise and Health"

Time: 10 a.m. onwards

Theme:

Venue – M.E.T Hall, Medical college building

Note – The competition is open for all medical and paramedical

students (individual or as group).

**To enroll kindly contact** – (latest by 5<sup>th</sup> October 2018)

Dr. Amar Barawade Assistant Professor Department of Physiology

Prize distribution – 4 p.m. on 15<sup>th</sup> October 2018

SD/-Head of Department Department of Physiology B.K.L.W.R.M.C. SD/-Principal B.K.L.W.R.M.C SD/-Medical Director B.K.L.W.R.M.C. Aarogyam – First prize winner Ms. Shalaka & group



# Photos of the Aarogyam competition































































## **Dream Health Park**

## Visitors photos since 2018

## 26.10.2018 10:26















































































































































## Google

Sawarde, Maharashtra, India 9GWX+C2W, Sawarde, Maharashtra 415606, India Lat 17.395917° Long 73.547492° 04/06/22 12:34 PM







Sawarde, Maharashtra, India 9GWX+C2W, Sawarde, Maharashtra 415606, India Lat 17.396326° Long 73.54745° 05/06/22 02:56 PM





Sawarde, Maharashtra, India 9GWX+C2W, Sawarde, Maharashtra 415606, India Lat 17.396326° Long 73.54745° 05/06/22 02:56 PM





















ONE

Walawalkar

dhar Tile

Ratnagiri, Maharashtra, India 9GWW+2Q7, Ratnagiri, Maharashtra 415606, India Lat 17.395458° Long 73.545873° 11/02/22 11:28 AM



Ratnagiri, Maharashtra, India 9GWW+2Q7, Ratnagiri, Maharashtra 415606, India Lat 17.395578° Long 73.54774