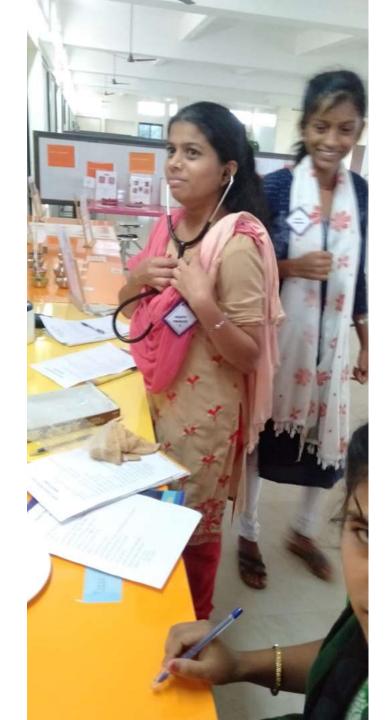

ical college building

Note – The competition is open for all medical and paramedical

students (individual or as group).

**To enroll kindly contact** – (latest by 5<sup>th</sup> October 2018)

Dr. Amar Barawade Assistant Professor Department of Physiology

Prize distribution – 4 p.m. on 15<sup>th</sup> October 2018

SD/-Head of Department Department of Physiology B.K.L.W.R.M.C. SD/-Principal B.K.L.W.R.M.C SD/-Medical Director B.K.L.W.R.M.C. Aarogyam – First prize winner Ms. Shalaka & group



# Photos of the Aarogyam competition































































## **Dream Health Park**

## Visitors photos since 2018

## 26.10.2018 10:26















































































































































## Google

Sawarde, Maharashtra, India 9GWX+C2W, Sawarde, Maharashtra 415606, India Lat 17.395917° Long 73.547492° 04/06/22 12:34 PM







Sawarde, Maharashtra, India 9GWX+C2W, Sawarde, Maharashtra 415606, India Lat 17.396326° Long 73.54745° 05/06/22 02:56 PM





Sawarde, Maharashtra, India 9GWX+C2W, Sawarde, Maharashtra 415606, India Lat 17.396326° Long 73.54745° 05/06/22 02:56 PM





















ONE

Walawalkar

dhar Tile

Ratnagiri, Maharashtra, India 9GWW+2Q7, Ratnagiri, Maharashtra 415606, India Lat 17.395458° Long 73.545873° 11/02/22 11:28 AM



Ratnagiri, Maharashtra, India 9GWW+2Q7, Ratnagiri, Maharashtra 415606, India Lat 17.395578° Long 73.547748° 11/02/22 11:31 AM

GPS Map Camera

















Blood

**GPS Map Camera** 

walkar

Ratnagiri, Maharasht