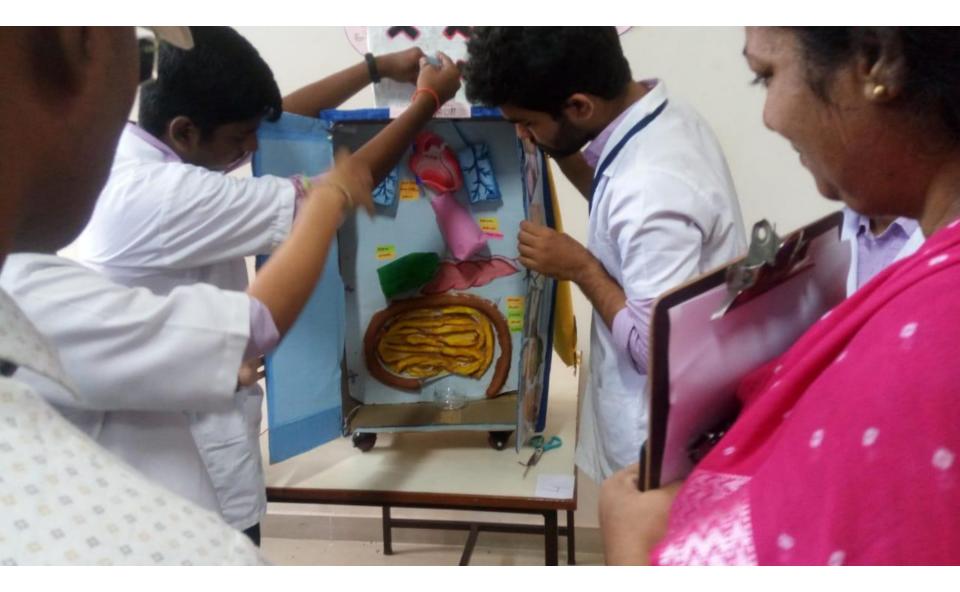

# <u>Aarogyam</u>

# **The Health Exhibition**

Let's gather to create health awareness through your creativity!!!!

Department of Physiology feels immense pleasure to conduct a "<u>Project exhibition competition</u>" on 15<sup>th</sup> October 2018

"Junk food vs Traditional food"

or "Exercise and Health"

Time: 10 a.m. onwards

Theme:

Venue – M.E.T Hall, Medical college building

Note – The competition is open for all medical and paramedical

students (individual or as group).

**To enroll kindly contact** – (latest by 5<sup>th</sup> October 2018)

Dr. Amar Barawade Assistant Professor Department of Physiology

Prize distribution – 4 p.m. on 15<sup>th</sup> October 2018

SD/-Head of Department Department of Physiology B.K.L.W.R.M.C. SD/-Principal B.K.L.W.R.M.C SD/-Medical Director B.K.L.W.R.M.C. Aarogyam – First prize winner Ms. Shalaka & group

# Photos of the Aarogyam competition