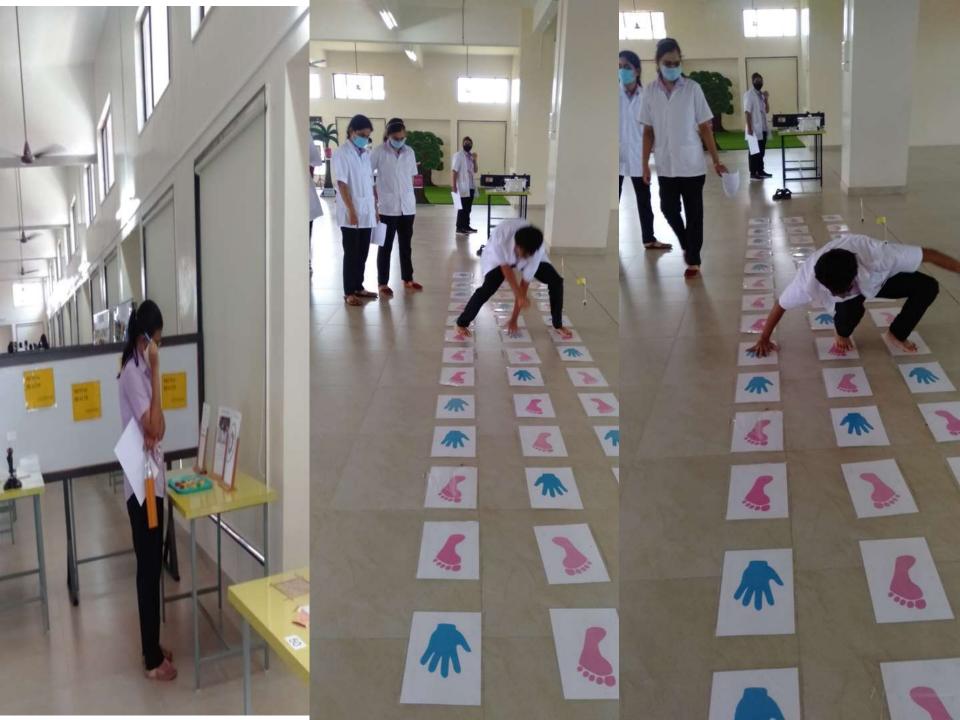

Medical college building

Note – The competition is open for all medical and paramedical

students (individual or as group).

**To enroll kindly contact** – (latest by 5<sup>th</sup> October 2018)

Dr. Amar Barawade Assistant Professor Department of Physiology

Prize distribution – 4 p.m. on 15<sup>th</sup> October 2018

SD/-Head of Department Department of Physiology B.K.L.W.R.M.C. SD/-Principal B.K.L.W.R.M.C SD/-Medical Director B.K.L.W.R.M.C. Aarogyam – First prize winner Ms. Shalaka & group



# Photos of the Aarogyam competition































































## **Dream Health Park**

## Visitors photos since 2018

## 26.10.2018 10:26















































































































































## Google

Sawarde, Maharashtra, India 9GWX+C2W, Sawarde, Maharashtra 415606, India Lat 17.395917° Long 73.547492° 04/06/22 12:34 PM







Sawarde, Maharashtra, India 9GWX+C2W, Sawarde, Maharashtra 415606, India Lat 17.396326° Long 73.54745° 05/06/22 02:56 PM





Sawarde, Maharashtra, India 9GWX+C2W, Sawarde, Maharashtra 415606, India Lat 17.396326° Long 73.54745° 05/06/22 02:56 PM





















ONE

Walawalkar

dhar Tile

Ratnagiri, Maharashtra, India 9GWW+2Q7, Ratnagiri, Maharashtra 415606, India Lat 17.395458° Long 73.545873° 11/02/22 11:28 AM



Ratnagiri, Maharashtra, India 9GWW+2Q7, Ratnagiri, Maharashtra 415606, India Lat 17.395578° Long 73.547748° 11/02/22 11:31 AM

GPS Map Camera

















Blood

**GPS Map Camera** 

walkar

Ratnagiri, Mahar