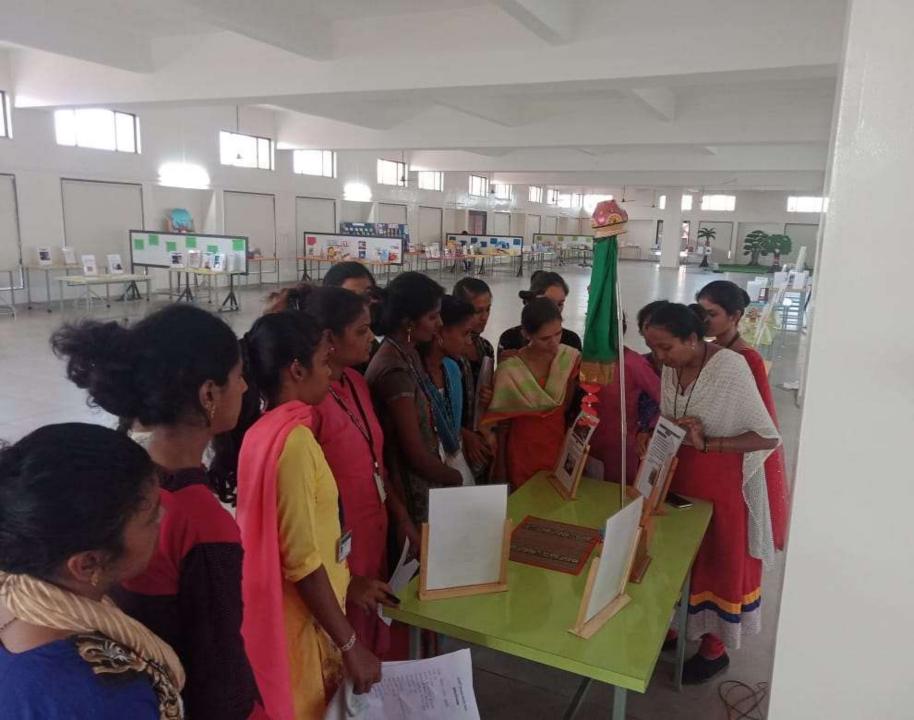

# Photos of the Aarogyam competition

**To enroll kindly contact** – (latest by 5<sup>th</sup> October 2018)

Dr. Amar Barawade Assistant Professor Department of Physiology

Prize distribution – 4 p.m. on 15<sup>th</sup> October 2018

SD/-Head of Department Department of Physiology B.K.L.W.R.M.C. SD/-Principal B.K.L.W.R.M.C SD/-Medical Director B.K.L.W.R.M.C. Aarogyam – First prize winner Ms. Shalaka & group