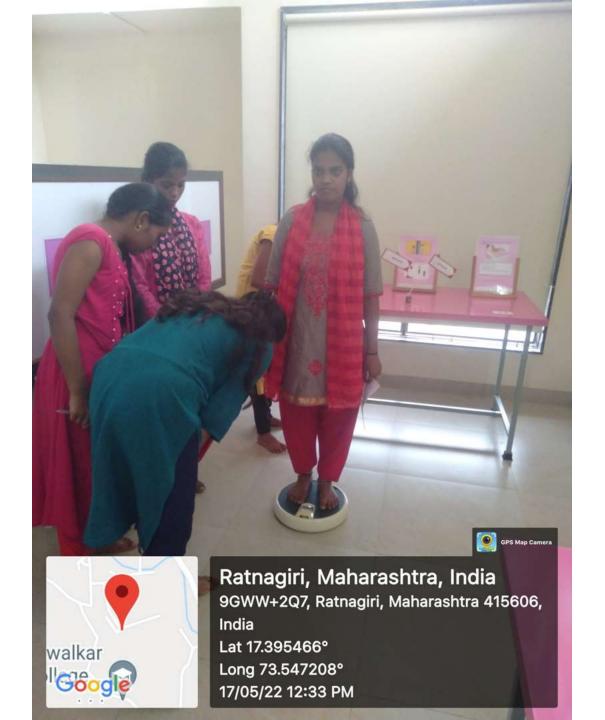

## Visitors photos since 2018

Sawarde, Maharashtra, India 9GWX+C2W, Sawarde, Maharashtra 415606, India Lat 17.395975° Long 73.54745° 06/05/22 02:38 PM

ralkar ege... Ratnagiri, Maharashtra, India 9GWW+2Q7, Ratnagiri, Maharashtra 415606, India Lat 17.395274° Long 73.547572° 16/05/22 04:29 PM