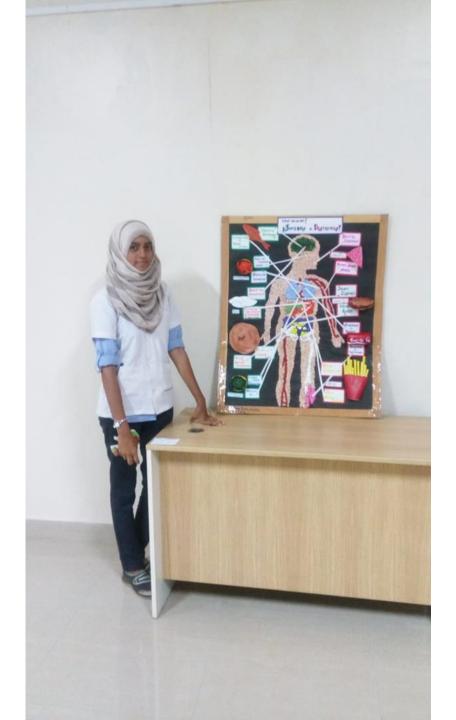

# **The Health Exhibition**

Let's gather to create health awareness through your creativity!!!!

Department of Physiology feels immense pleasure to conduct a "<u>Project exhibition competition</u>" on 15<sup>th</sup> October 2018

"Junk food vs Traditional food"

or "Exercise and Health"

Time: 10 a.m. onwards

Theme:

Venue – M.E.T Hall, Medical college building

Note – The competition is open for all medical and paramedical

students (individual or as group).

# Photos of the Aarogyam competition