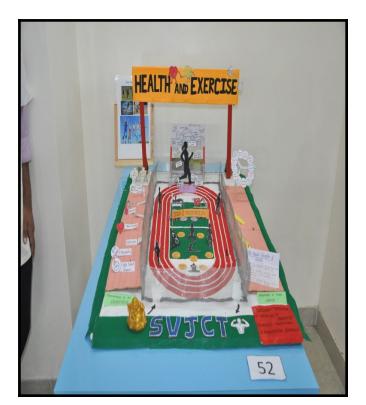

# **The Health Exhibition**

Let's gather to create health awareness through your creativity!!!!

Department of Physiology feels immense pleasure to conduct a "<u>Project exhibition competition</u>" on 15<sup>th</sup> October 2018

"Junk food vs Traditional food"

or "Exercise and Health"

Time: 10 a.m. onwards

Theme:

Venue – M.E.T Hall, Medical college building

Note – The competition is open for all medical and paramedical

students (individual or as group).