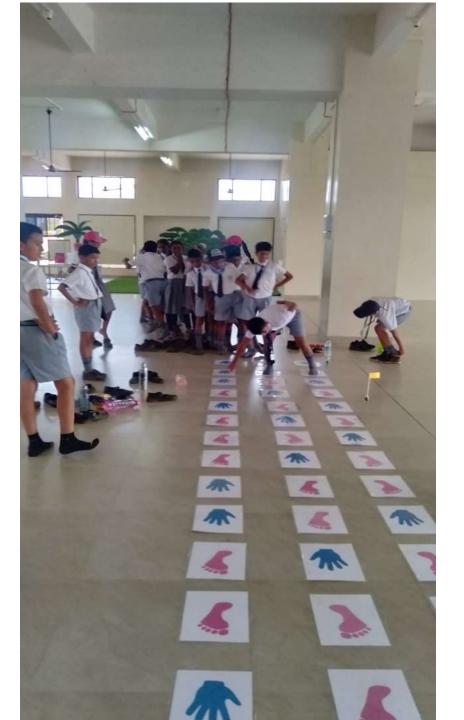

lth"

Time: 10 a.m. onwards

Theme:

Venue – M.E.T Hall, Medical college building

Note – The competition is open for all medical and paramedical

students (individual or as group).

**To enroll kindly contact** – (latest by 5<sup>th</sup> October 2018)

Dr. Amar Barawade Assistant Professor Department of Physiology

Prize distribution – 4 p.m. on 15<sup>th</sup> October 2018

SD/-Head of Department Department of Physiology B.K.L.W.R.M.C. SD/-Principal B.K.L.W.R.M.C SD/-Medical Director B.K.L.W.R.M.C. Aarogyam – First prize winner Ms. Shalaka & group



# Photos of the Aarogyam competition































































## **Dream Health Park**

## Visitors photos since 2018

## 26.10.2018 10:26















































































































































## Google

Sawarde, Maharashtra, India 9GWX+C2W, Sawarde, Maharashtra 415606, India Lat 17.395917° Long 73.547492° 04/06/22 12:34 PM







Sawarde, Maharashtra, India 9GWX+C2W, Sawarde, Maharashtra 415606, India Lat 17.396326° Long 73.54745° 05/06/22 02:56 PM





Sawarde, Maharashtra, India 9GWX+C2W, Sawarde, Maharashtra 415606, India Lat 17.396326° Long 73.54745° 05/06/22 02:56 PM





















ONE

Walawalkar

dhar Tile

Ratnagiri, Maharashtra, India 9GWW+2Q7, Ratnagiri, Maharashtra 415606, India Lat 17.395458° Long 73.545873° 11/02/22 11:28 AM



Ratnagiri, Maharashtra, India 9GWW+2Q7, Ratnagiri, Maharashtra 415606, India Lat 17.395578° Long 73.547748° 11/02/22 11:31 AM

GPS Map Camera