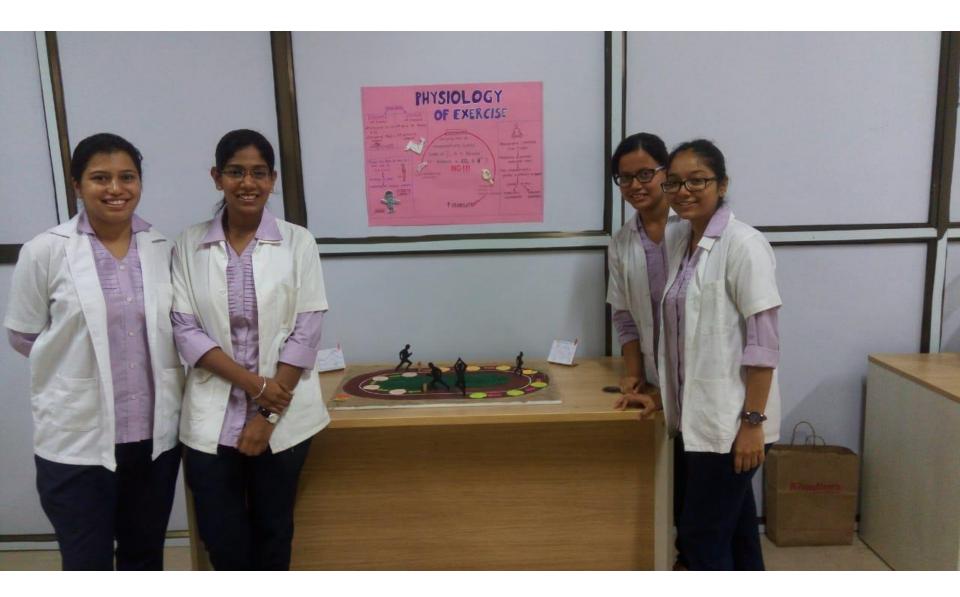

# <u>Aarogyam</u>

# **The Health Exhibition**

Let's gather to create health awareness through your creativity!!!!

Department of Physiology feels immense pleasure to conduct a "<u>Project exhibition competition</u>" on 15<sup>th</sup> October 2018

"Junk food vs Traditional food"

or "Exercise and Health"

Time: 10 a.m. onwards

Theme:

Venue – M.E.T Hall, Medical college building

Note – The competition is open for all medical and paramedical

students (individual or as group).

# Photos of the Aarogyam competition