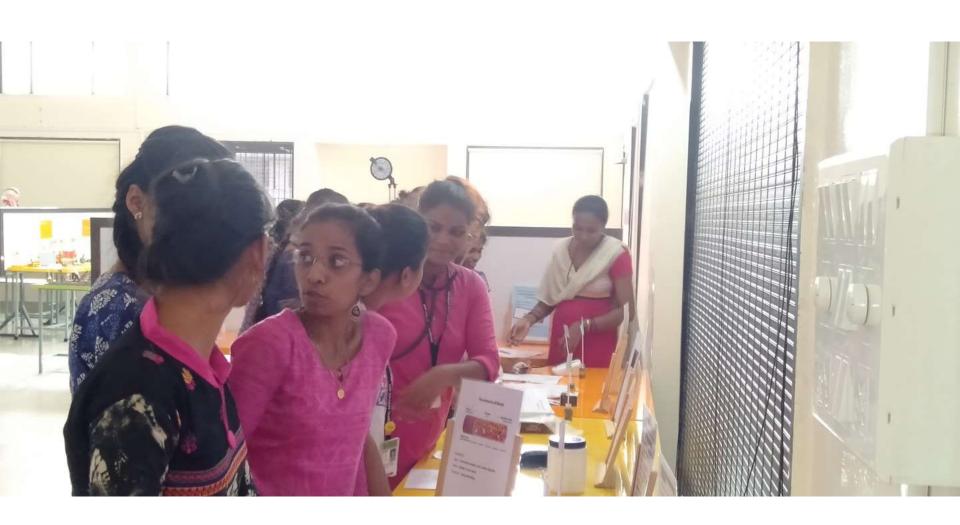

al food"

or "Exercise and Health"

Time: 10 a.m. onwards

Theme:

Venue – M.E.T Hall, Medical college building

Note – The competition is open for all medical and paramedical

students (individual or as group).

**To enroll kindly contact** – (latest by 5<sup>th</sup> October 2018)

Dr. Amar Barawade Assistant Professor Department of Physiology

Prize distribution – 4 p.m. on 15<sup>th</sup> October 2018

SD/-Head of Department Department of Physiology B.K.L.W.R.M.C. SD/-Principal B.K.L.W.R.M.C SD/-Medical Director B.K.L.W.R.M.C. Aarogyam – First prize winner Ms. Shalaka & group



# Photos of the Aarogyam competition































































## **Dream Health Park**

## Visitors photos since 2018

## 26.10.2018 10:26















































































































































## Google

Sawarde, Maharashtra, India 9GWX+C2W, Sawarde, Maharashtra 415606, India Lat 17.395917° Long 73.547492° 04/06/22 12:34 PM







Sawarde, Maharashtra, India 9GWX+C2W, Sawarde, Maharashtra 415606, India Lat 17.396326° Long 73.54745° 05/06/22 02:56 PM





Sawarde, Maharashtra, India 9GWX+C2W, Sawarde, Maharashtra 415606, India Lat 17.396326° Long 73.54745° 05/06/22 02:56 PM





















ONE

Walawalkar

dhar Tile

Ratnagiri, Maharashtra, India 9GWW+2Q7, Ratnagiri, Maharashtra 415606, India Lat 17.395458° Long 73.545873° 11/02/22 11:28 AM



Ratnagiri, Maharashtra, India 9GWW+2Q7, Ratnagiri, Maharashtra 415606, India Lat 17.395578° Long 73.547748° 11/02/22 11:31 AM