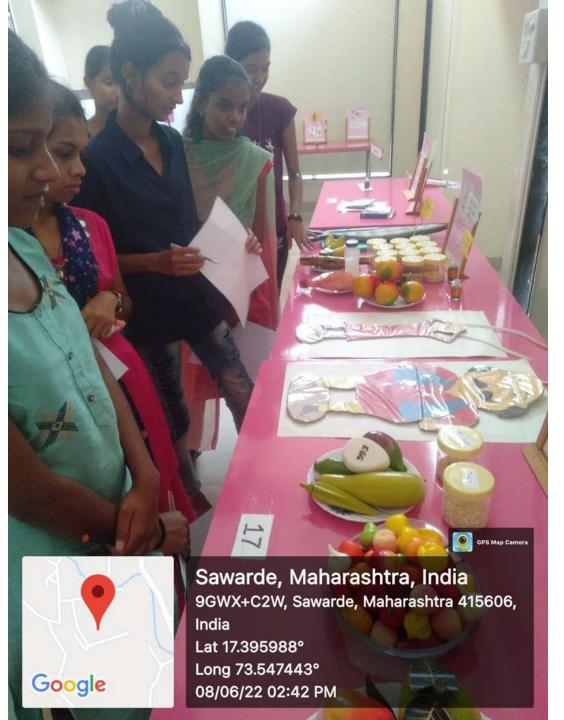

ical Director B.K.L.W.R.M.C. Aarogyam – First prize winner Ms. Shalaka & group



# Photos of the Aarogyam competition































































## **Dream Health Park**

## Visitors photos since 2018

## 26.10.2018 10:26















































































































































## Google

Sawarde, Maharashtra, India 9GWX+C2W, Sawarde, Maharashtra 415606, India Lat 17.395917° Long 73.547492° 04/06/22 12:34 PM







Sawarde, Maharashtra, India 9GWX+C2W, Sawarde, Maharashtra 415606, India Lat 17.396326° Long 73.54745° 05/06/22 02:56 PM





Sawarde, Maharashtra, India 9GWX+C2W, Sawarde, Maharashtra 415606, India Lat 17.396326° Long 73.54745° 05/06/22 02:56 PM





















ONE

Walawalkar

dhar Tile

Ratnagiri, Maharashtra, India 9GWW+2Q7, Ratnagiri, Maharashtra 415606, India Lat 17.395458° Long 73.545873° 11/02/22 11:28 AM



Ratnagiri, Maharashtra, India 9GWW+2Q7, Ratnagiri, Maharashtra 415606, India Lat 17.395578° Long 73.547748° 11/02/22 11:31 AM

GPS Map Camera

















Blood

**GPS Map Camera** 

walkar

Ratnagiri, Maharashtra, India 9GWW+2Q7, Ratnagiri, Maharashtra 415606, India Lat 17.395644° Long 73.547369° 06/05/22 02:27 PM





Sawarde, Maharashtra, India 9GWX+C2W, Sawarde, Maharashtra 415606, India Lat 17.395975° Long 73.54745° 06/05/22 02:38 PM

































ralkar ege... Ratnagiri, Maharashtra, India 9GWW+2Q7, Ratnagiri, Maharashtra 415606, India Lat 17.395274° Long 73.547572° 16/05/22 04:29 PM

**GPS Map Ca