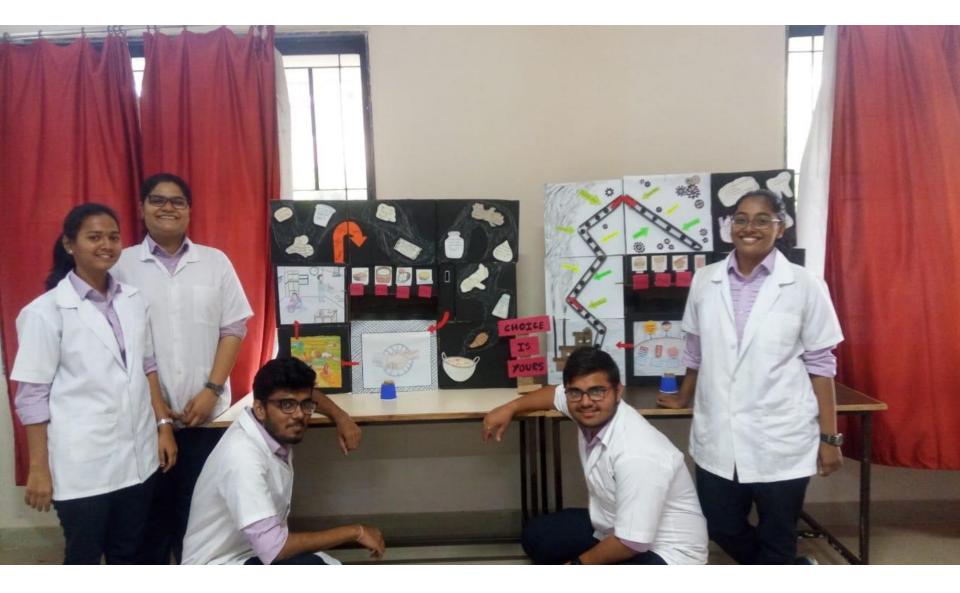

# **The Health Exhibition**

Let's gather to create health awareness through your creativity!!!!

Department of Physiology feels immense pleasure to conduct a "<u>Project exhibition competition</u>" on 15<sup>th</sup> October 2018

"Junk food vs Traditional food"

or "Exercise and Health"

Time: 10 a.m. onwards

Theme:

Venue – M.E.T Hall, Medical college building

Note – The competition is open for all medical and paramedical

students (individual or as group).

# Photos of the Aarogyam competition