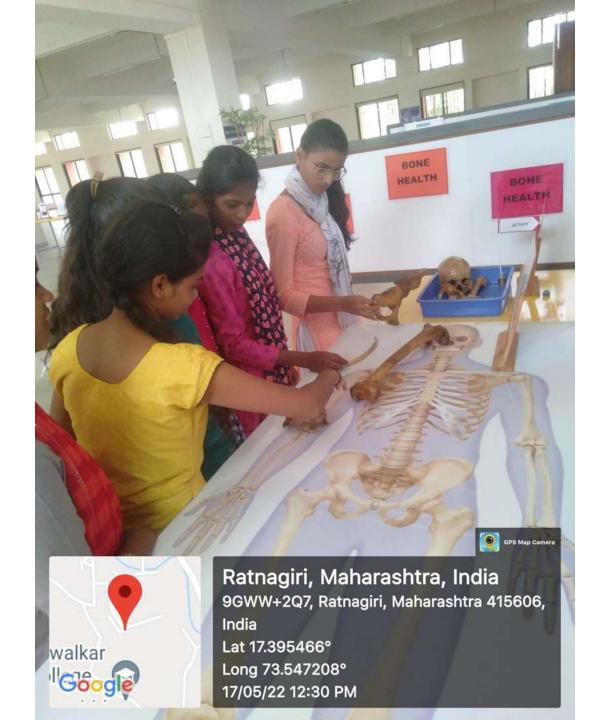

## Visitors photos since 2018

Ratnagiri, Maharashtra, India 9GWW+2Q7, Ratnagiri, Maharashtra 415606, India Lat 17.395578° Long 73.547748° 11/02/22 11:31 AM

GPS Map Camera

Blood

**GPS Map Camera** 

walkar

Ratnagiri, Maharashtra, India 9GWW+2Q7, Ratnagiri, Maharashtra 415606, India Lat 17.395644° Long 73.547369° 06/05/22 02:27 PM