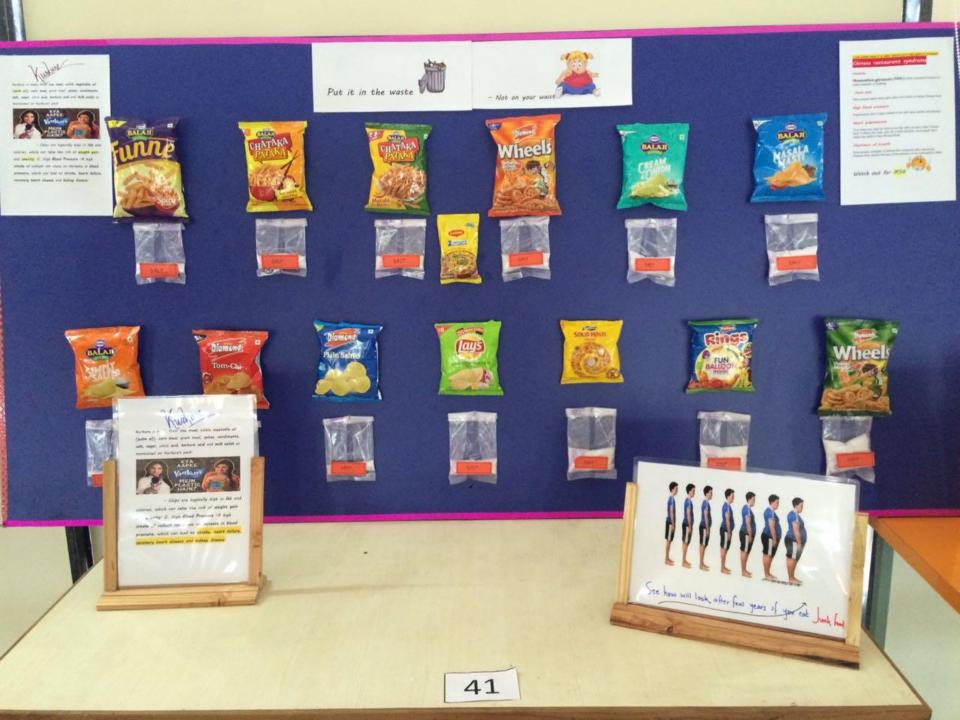

sure to conduct a "<u>Project exhibition competition</u>" on 15<sup>th</sup> October 2018

"Junk food vs Traditional food"

or "Exercise and Health"

Time: 10 a.m. onwards

Theme:

Venue – M.E.T Hall, Medical college building

Note – The competition is open for all medical and paramedical

students (individual or as group).

**To enroll kindly contact** – (latest by 5<sup>th</sup> October 2018)

Dr. Amar Barawade Assistant Professor Department of Physiology

Prize distribution – 4 p.m. on 15<sup>th</sup> October 2018

SD/-Head of Department Department of Physiology B.K.L.W.R.M.C. SD/-Principal B.K.L.W.R.M.C SD/-Medical Director B.K.L.W.R.M.C. Aarogyam – First prize winner Ms. Shalaka & group



# Photos of the Aarogyam competition































































## **Dream Health Park**

## Visitors photos since 2018

## 26.10.2018 10:26















































































































































## Google

Sawarde, Maharashtra, India 9GWX+C2W, Sawarde, Maharashtra 415606, India Lat 17.395917° Long 73.547492° 04/06/22 12:34 PM







Sawarde, Maharashtra, India 9GWX+C2W, Sawarde, Maharashtra 415606, India Lat 17.396326° Long 73.54745° 05/06/22 02:56 PM





Sawarde, Maharashtra, India 9GWX+C2W, Sawarde, Maharashtra 415606, India Lat 17.396326° Long 73.54745° 05/06/22 02:56 PM





















ONE

Walawalkar

dhar Tile

Ratnagiri, Maharashtra, India 9GWW+2Q7, Ratnagiri, Maharashtra 415606, India Lat 17.395458° Long 73.545873° 11/02/22 11:28 AM



Ratnagiri,