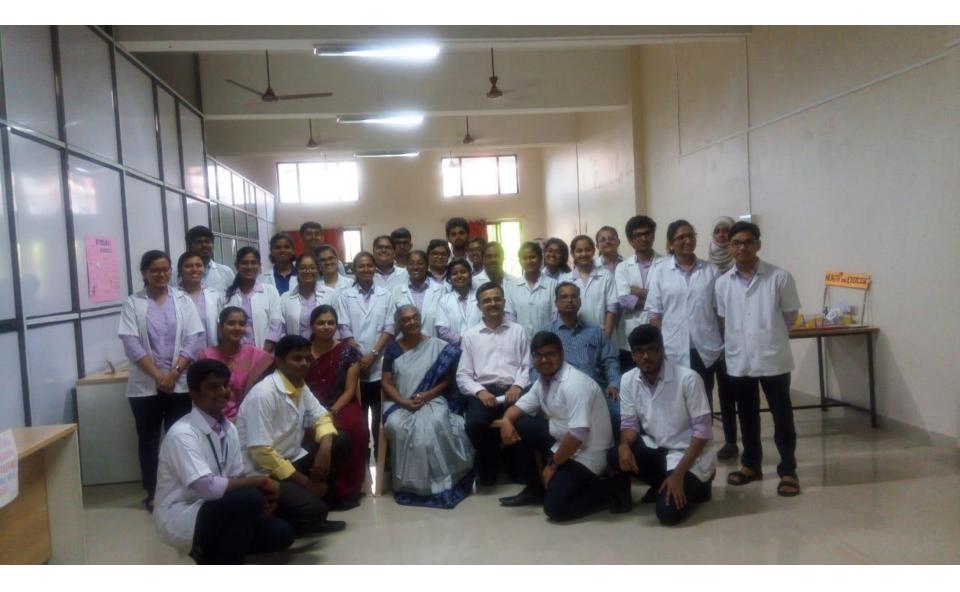

# <u>Aarogyam</u>

# **The Health Exhibition**

Let's gather to create health awareness through your creativity!!!!

Department of Physiology feels immense pleasure to conduct a "<u>Project exhibition competition</u>" on 15<sup>th</sup> October 2018

# Photos of the Aarogyam competition