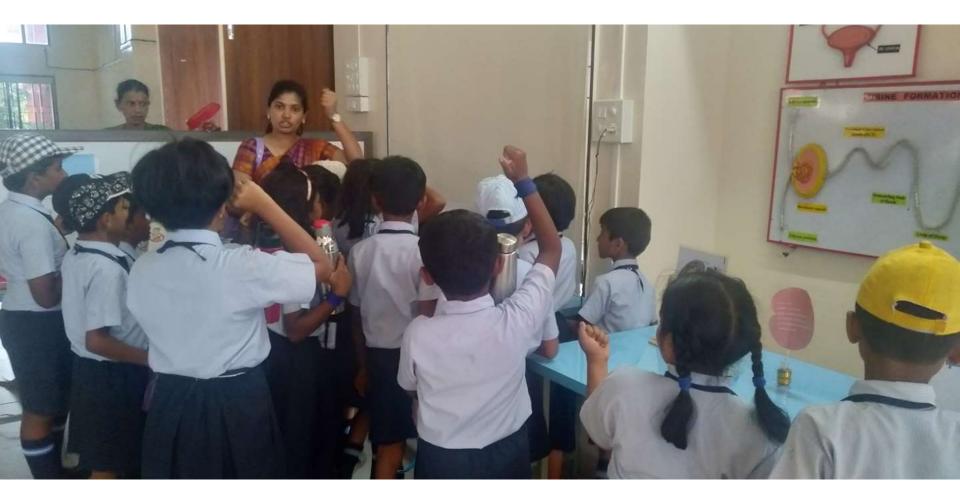

onwards

Theme:

Venue – M.E.T Hall, Medical college building

Note – The competition is open for all medical and paramedical

students (individual or as group).

**To enroll kindly contact** – (latest by 5<sup>th</sup> October 2018)

Dr. Amar Barawade Assistant Professor Department of Physiology

Prize distribution – 4 p.m. on 15<sup>th</sup> October 2018

SD/-Head of Department Department of Physiology B.K.L.W.R.M.C. SD/-Principal B.K.L.W.R.M.C SD/-Medical Director B.K.L.W.R.M.C. Aarogyam – First prize winner Ms. Shalaka & group



# Photos of the Aarogyam competition































































## **Dream Health Park**

## Visitors photos since 2018

## 26.10.2018 10:26















































































































































## Google

Sawarde, Maharashtra, India 9GWX+C2W, Sawarde, Maharashtra 415606, India Lat 17.395917° Long 73.547492° 04/06/22 12:34 PM







Sawarde, Maharashtra, India 9GWX+C2W, Sawarde, Maharashtra 415606, India Lat 17.396326° Long 73.54745° 05/06/22 02:56 PM





Sawarde, Maharashtra, India 9GWX+C2W, Sawarde, Maharashtra 415606, India Lat 17.396326° Long 73.54745° 05/06/22 02:56 PM





















ONE

Walawalkar

dhar Tile

Ratnagiri, Maharashtra, India 9GWW+2Q7, Ratnagiri, Maharashtra 415606, India Lat 17.395458° Long 73.545873° 11/02/22 11:28 AM



Ratnagiri, Maharashtra, India 9GWW+2Q7, Ratnagiri, Maharashtra 415606, India Lat 17.395578° Long 73.547748° 11/02/22 11:31 AM

GPS Map Camera

















Blood

**GPS Map