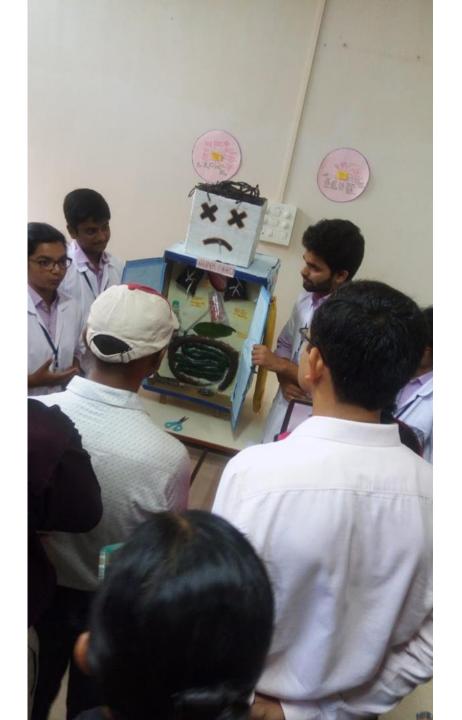

epartment of Physiology feels immense pleasure to conduct a "<u>Project exhibition competition</u>" on 15<sup>th</sup> October 2018

"Junk food vs Traditional food"

or "Exercise and Health"

Time: 10 a.m. onwards

Theme:

Venue – M.E.T Hall, Medical college building

Note – The competition is open for all medical and paramedical

students (individual or as group).

**To enroll kindly contact** – (latest by 5<sup>th</sup> October 2018)

Dr. Amar Barawade Assistant Professor Department of Physiology

Prize distribution – 4 p.m. on 15<sup>th</sup> October 2018

SD/-Head of Department Department of Physiology B.K.L.W.R.M.C. SD/-Principal B.K.L.W.R.M.C SD/-Medical Director B.K.L.W.R.M.C. Aarogyam – First prize winner Ms. Shalaka & group



# Photos of the Aarogyam competition































































## **Dream Health Park**

## Visitors photos since 2018

## 26.10.2018 10:26















































































































































## Google

Sawarde, Maharashtra, India 9GWX+C2W, Sawarde, Maharashtra 415606, India Lat 17.395917° Long 73.547492° 04/06/22 12:34 PM







Sawarde, Maharashtra, India 9GWX+C2W, Sawarde, Maharashtra 415606, India Lat 17.396326° Long 73.54745° 05/06/22 02:56 PM





Sawarde, Maharashtra, India 9GWX+C2W, Sawarde, Maharashtra 415606, India Lat 17.396326° Long 73.54745° 05/06/22 02:56 PM





















ONE

Walawalkar

dhar Tile

Ratnagiri, Maharashtra, India 9GWW+2Q7, Ratnagiri, Maharashtra 415606, India Lat 17.395458° Long 7