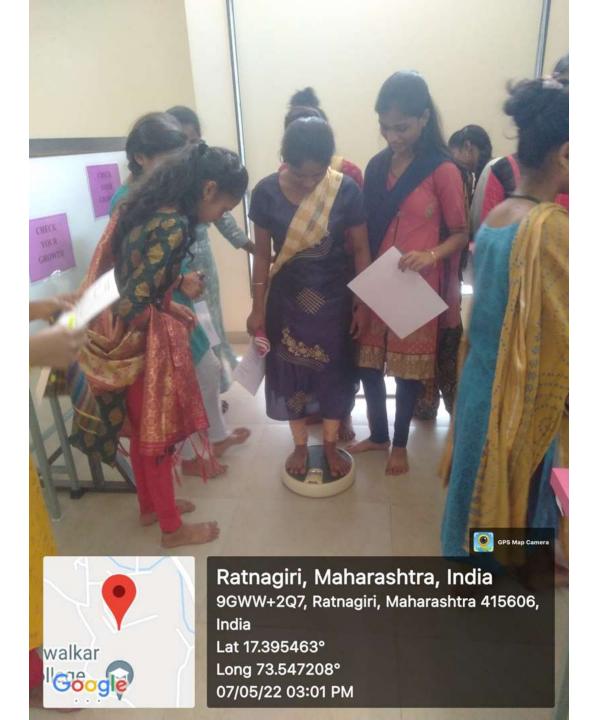

.396326° Long 73.54745° 05/06/22 02:56 PM





Sawarde, Maharashtra, India 9GWX+C2W, Sawarde, Maharashtra 415606, India Lat 17.396326° Long 73.54745° 05/06/22 02:56 PM





















ONE

Walawalkar

dhar Tile

Ratnagiri, Maharashtra, India 9GWW+2Q7, Ratnagiri, Maharashtra 415606, India Lat 17.395458° Long 73.545873° 11/02/22 11:28 AM



Ratnagiri, Maharashtra, India 9GWW+2Q7, Ratnagiri, Maharashtra 415606, India Lat 17.395578° Long 73.547748° 11/02/22 11:31 AM

GPS Map Camera

















Blood

**GPS Map Camera** 

walkar

Ratnagiri, Maharashtra, India 9GWW+2Q7, Ratnagiri, Maharashtra 415606, India Lat 17.395644° Long 73.547369° 06/05/22 02:27 PM





Sawarde, Maharashtra, India 9GWX+C2W, Sawarde, Maharashtra 415606, India Lat 17.395975° Long 73.54745° 06/05/22 02:38 PM

































ralkar ege... Ratnagiri, Maharashtra, India 9GWW+2Q7, Ratnagiri, Maharashtra 415606, India Lat 17.395274° Long 73.547572° 16/05/22 04:29 PM

**GPS Map Camera** 









Sawarde, Maharashtra, India 9GWX+C2W, Sawarde, Maharashtra 415606, India Lat 17.396548° Long 73.547208° 16/05/22 04:34 PM







Sawarde, Maharashtra, India 9GWX+C2W, Sawarde, Maharashtra 415606, India Lat 17.395975° Long 73.54745° 17/05/22 01:00 PM















Sawarde, Maharashtra, India 9GXW+3JJ, Sawarde, Maharashtra 415606, India Lat 17.397704° Long 73.546714° 18/05/22 12:38 PM



Sawarde, Maharashtra, India 9GXW+3JJ, Sawarde, Maharashtra 415606, India Lat 17.397704° Long 73.546714° 18/05/22 12:32 PM

Sawarde, Maharashtra, India 9GXW+3JJ, Sawarde, Maharashtra 415606, India Lat 17.397704° Lon