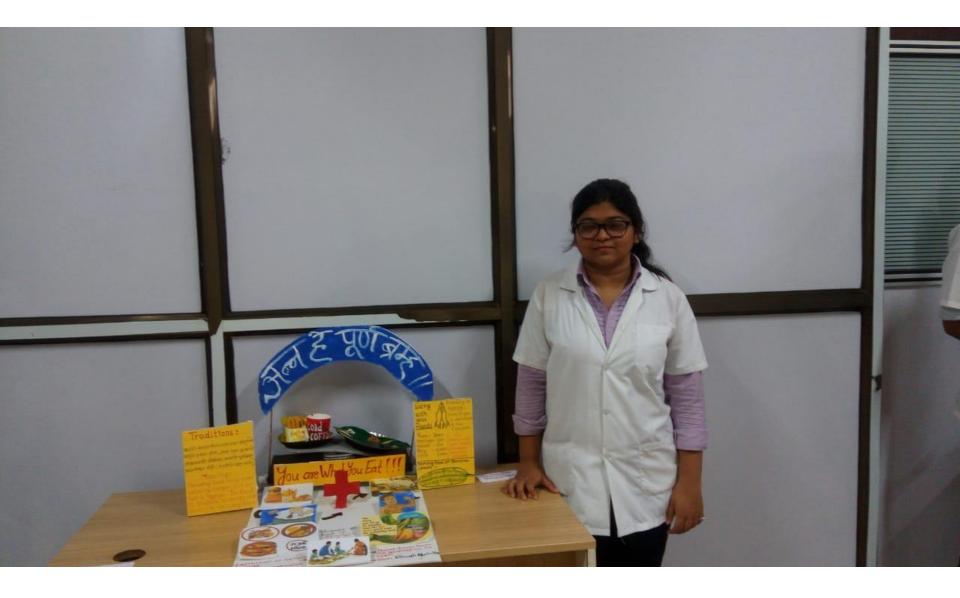

# <u>Aarogyam</u>

# **The Health Exhibition**

Let's gather to create health awareness through your creativity!!!!

Department of Physiology feels immense pleasure to conduct a "<u>Project exhibition competition</u>" on 15<sup>th</sup> October 2018

"Junk food vs Traditional food"

or "Exercise and Health"

Time: 10 a.m. onwards

Theme:

Venue – M.E.T Hall, Medical college building

Note – The competition is open for all medical and paramedical

students (individual or as group).

**To enroll kindly contact** – (latest by 5<sup>th</sup> October 2018)

Dr. Amar Barawade Assistant Professor Department of Physiology

Prize distribution – 4 p.m. on 15<sup>th</sup> October 2018

SD/-Head of Department Department of Physiology B.K.L.W.R.M.C. SD/-Principal B.K.L.W.R.M.C SD/-Medical Director B.K.L.W.R.M.C. Aarogyam – First prize winner Ms. Shalaka & group

# Photos of the Aarogyam competition