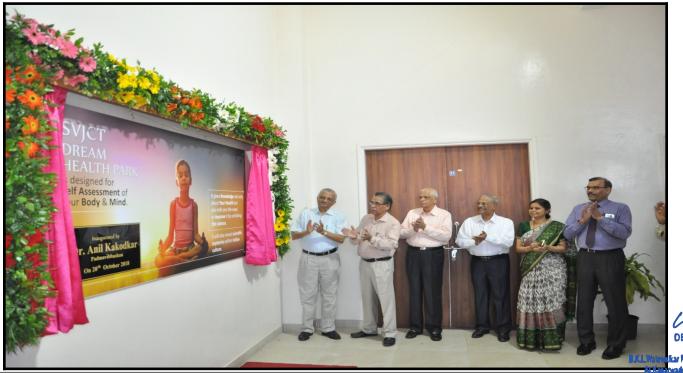

#### SVJCT Dream Health Park Was inaugurated by Padmavibhushan Dr. Anil

**Kakodkar** and Dr. T. Ramasami (Padmavibhushan) on 20<sup>th</sup> October 2018. This park is designed by of B.K.L. Walawalkar Rural Medical College. It is true example of application of graduate medical education to the school going kids.

#### **SVJCT Dream Health Park**

**SVJCT Dream Health Park** Was inaugurated by **Padmavibhushan Dr. Anil Kakodkar** and Dr. T. Ramasami (Padmavibhushan) on 20<sup>th</sup> October 2018.

Talchiplicar Rural Medical Colle Talchiplica, Post Savarile Talchiplica, Dist Ratnagin