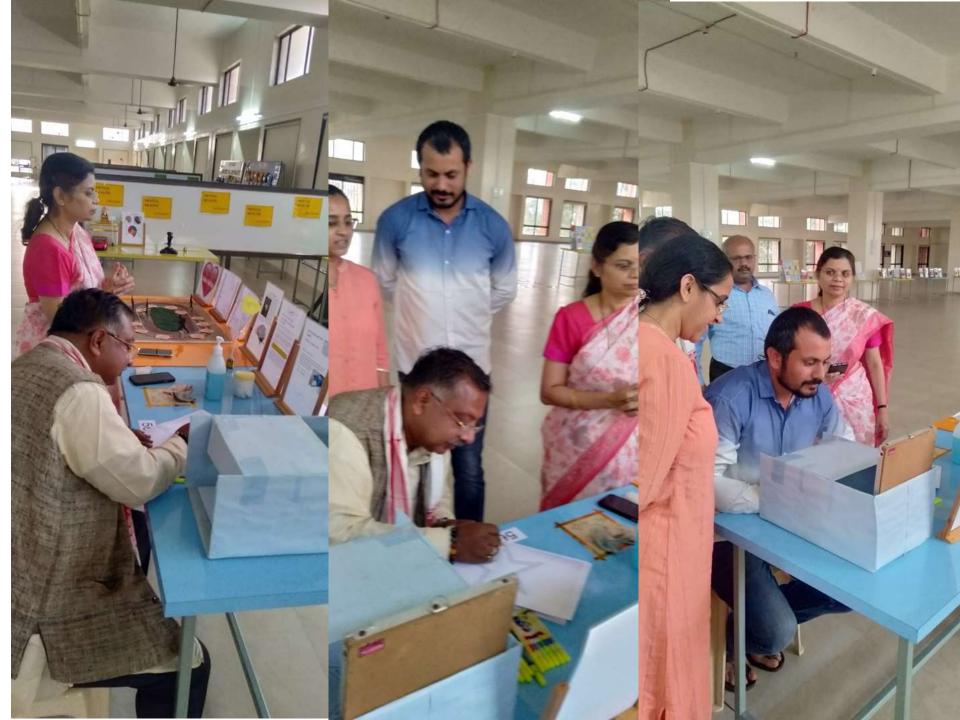

.T Hall, Medical college building

Note – The competition is open for all medical and paramedical

students (individual or as group).

**To enroll kindly contact** – (latest by 5<sup>th</sup> October 2018)

Dr. Amar Barawade Assistant Professor Department of Physiology

Prize distribution – 4 p.m. on 15<sup>th</sup> October 2018

SD/-Head of Department Department of Physiology B.K.L.W.R.M.C. SD/-Principal B.K.L.W.R.M.C SD/-Medical Director B.K.L.W.R.M.C. Aarogyam – First prize winner Ms. Shalaka & group



# Photos of the Aarogyam competition































































## **Dream Health Park**

## Visitors photos since 2018

## 26.10.2018 10:26















































































































































## Google

Sawarde, Maharashtra, India 9GWX+C2W, Sawarde, Maharashtra 415606, India Lat 17.395917° Long 73.547492° 04/06/22 12:34 PM







Sawarde, Maharashtra, India 9GWX+C2W, Sawarde, Maharashtra 415606, India Lat 17.396326° Long 73.54745° 05/06/22 02:56 PM





Sawarde, Maharashtra, India 9GWX+C2W, Sawarde, Maharashtra 415606, India Lat 17.396326° Long 73.54745° 05/06/22 02:56 PM





















ONE

Walawalkar

dhar Tile

Ratnagiri, Maharashtra, India 9GWW+2Q7, Ratnagiri, Maharashtra 415606, India Lat 17.395458° Long 73.545873° 11/02/22 11:28 AM



Ratnagiri, Maharashtra, India 9GWW+2Q7, Ratnagiri, Maharashtra 415606, India Lat 17.395578° Long 73.547748° 11/02/22 11:31 AM

GPS Map Camera

















Blood

**GPS Map Camera** 

walkar

Ratnagir