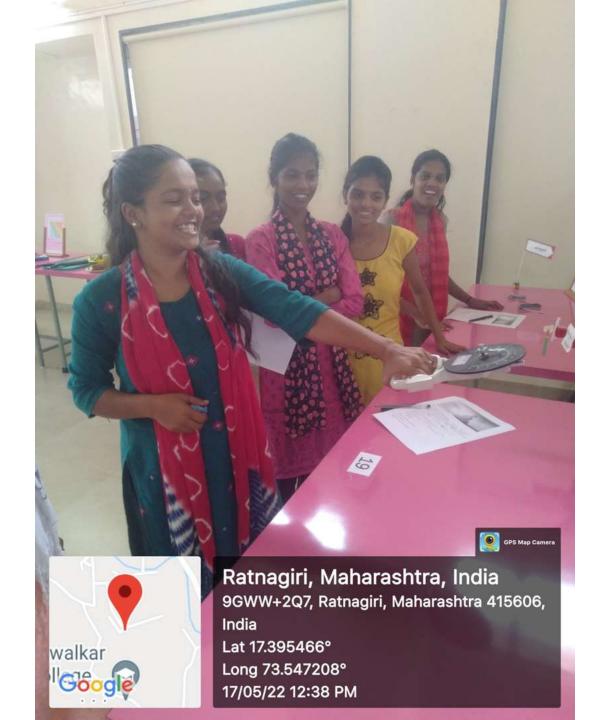

## Visitors photos since 2018

**GPS Map Camera** 

Sawarde, Maharashtra, India 9GWX+C2W, Sawarde, Maharashtra 415606, India Lat 17.396548° Long 73.547208° 16/05/22 04:34 PM

Sawarde, Maharashtra, India 9GWX+C2W, Sawarde, Maharashtra 415606, India Lat 17.395975° Long 73.54745° 17/05/22 01:00 PM