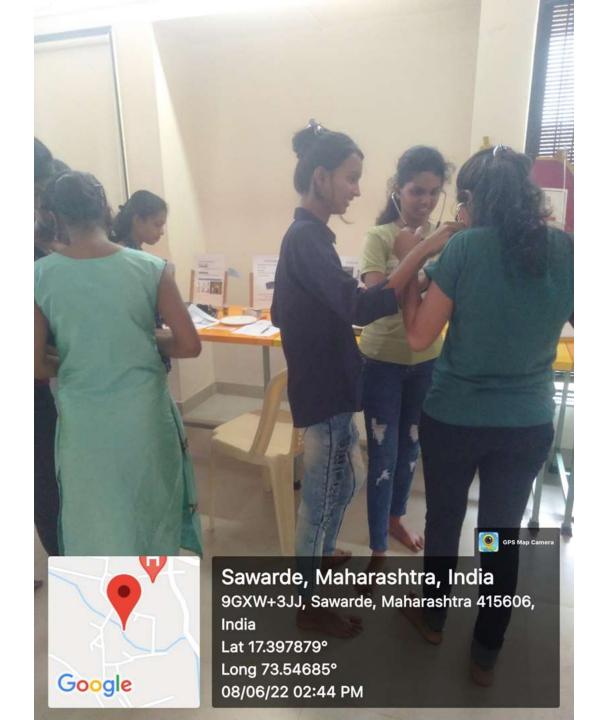

al Director B.K.L.W.R.M.C. Aarogyam – First prize winner Ms. Shalaka & group



# Photos of the Aarogyam competition































































## **Dream Health Park**

## Visitors photos since 2018

## 26.10.2018 10:26















































































































































## Google

Sawarde, Maharashtra, India 9GWX+C2W, Sawarde, Maharashtra 415606, India Lat 17.395917° Long 73.547492° 04/06/22 12:34 PM







Sawarde, Maharashtra, India 9GWX+C2W, Sawarde, Maharashtra 415606, India Lat 17.396326° Long 73.54745° 05/06/22 02:56 PM





Sawarde, Maharashtra, India 9GWX+C2W, Sawarde, Maharashtra 415606, India Lat 17.396326° Long 73.54745° 05/06/22 02:56 PM





















ONE

Walawalkar

dhar Tile

Ratnagiri, Maharashtra, India 9GWW+2Q7, Ratnagiri, Maharashtra 415606, India Lat 17.395458° Long 73.545873° 11/02/22 11:28 AM



Ratnagiri, Maharashtra, India 9GWW+2Q7, Ratnagiri, Maharashtra 415606, India Lat 17.395578° Long 73.547748° 11/02/22 11:31 AM

GPS Map Camera

















Blood

**GPS Map Camera** 

walkar

Ratnagiri, Maharashtra, India 9GWW+2Q7, Ratnagiri, Maharashtra 415606, India Lat 17.395644° Long 73.547369° 06/05/22 02:27 PM





Sawarde, Maharashtra, India 9GWX+C2W, Sawarde, Maharashtra 415606, India Lat 17.395975° Long 73.54745° 06/05/22 02:38 PM

































ralkar ege... Ratnagiri, Maharashtra, India 9GWW+2Q7, Ratnagiri, Maharashtra 415606, India Lat 17.395274° Long 73.547572° 16/05/22 04:29 PM

**GPS Map Came