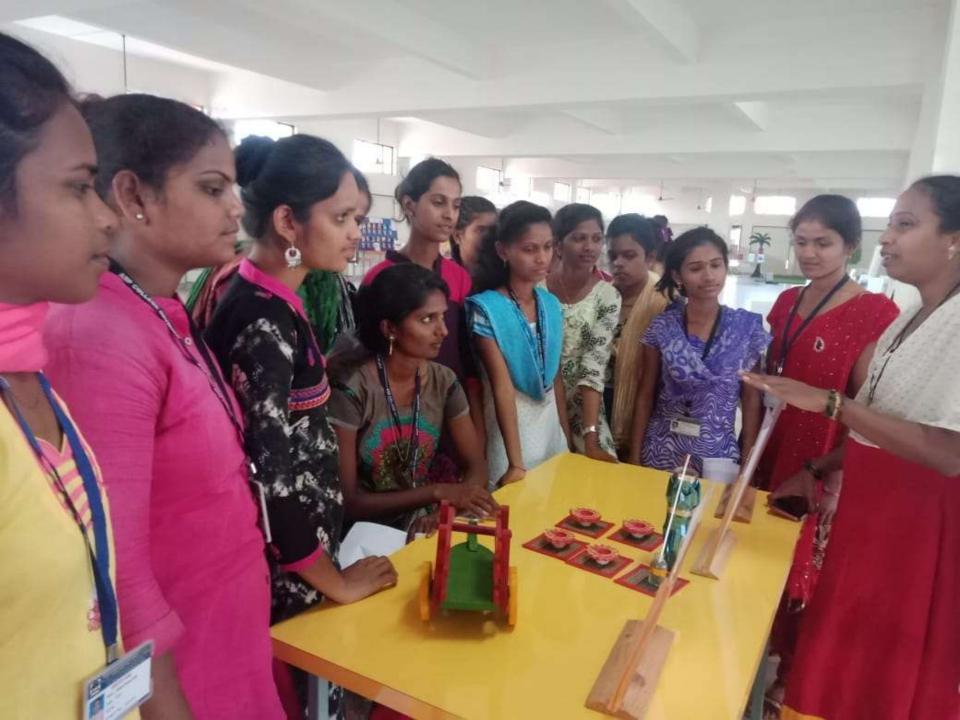

# Photos of the Aarogyam competition

**To enroll kindly contact** – (latest by 5<sup>th</sup> October 2018)

Dr. Amar Barawade Assistant Professor Department of Physiology

Prize distribution – 4 p.m. on 15<sup>th</sup> October 2018

SD/-Head of Department Department of Physiology B.K.L.W.R.M.C. SD/-Principal B.K.L.W.R.M.C SD/-Medical Director B.K.L.W.R.M.C. Aarogyam – First prize winner Ms. Shalaka & group