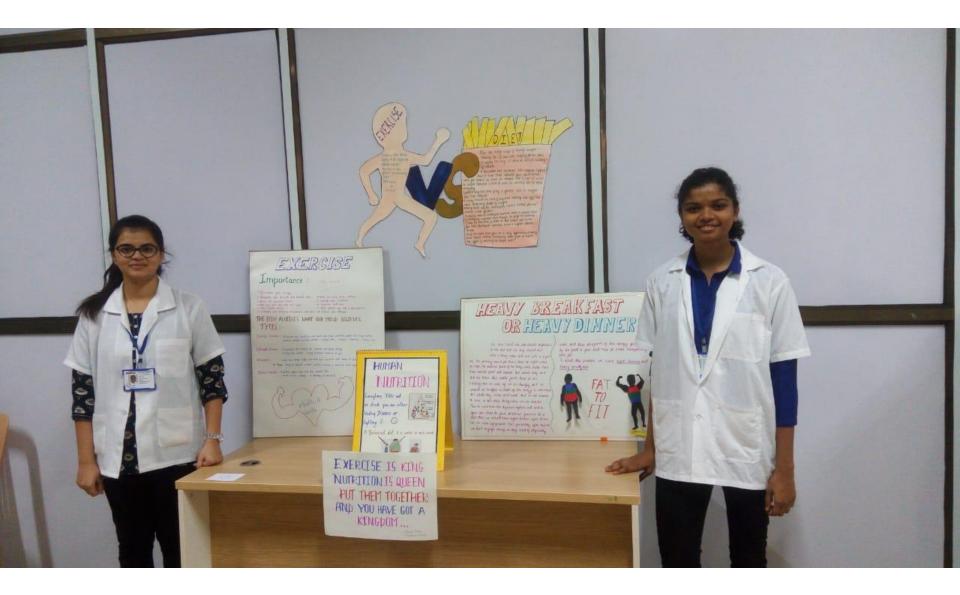

# <u>Aarogyam</u>

# **The Health Exhibition**

Let's gather to create health awareness through your creativity!!!!

Department of Physiology feels immense pleasure to conduct a "<u>Project exhibition competition</u>" on 15<sup>th</sup> October 2018

"Junk food vs Traditional food"

or "Exercise and Health"

Time: 10 a.m. onwards

Theme:

Venue – M.E.T Hall, Medical college building

Note – The competition is open for all medical and paramedical

students (individual or as group).

# Photos of the Aarogyam competition