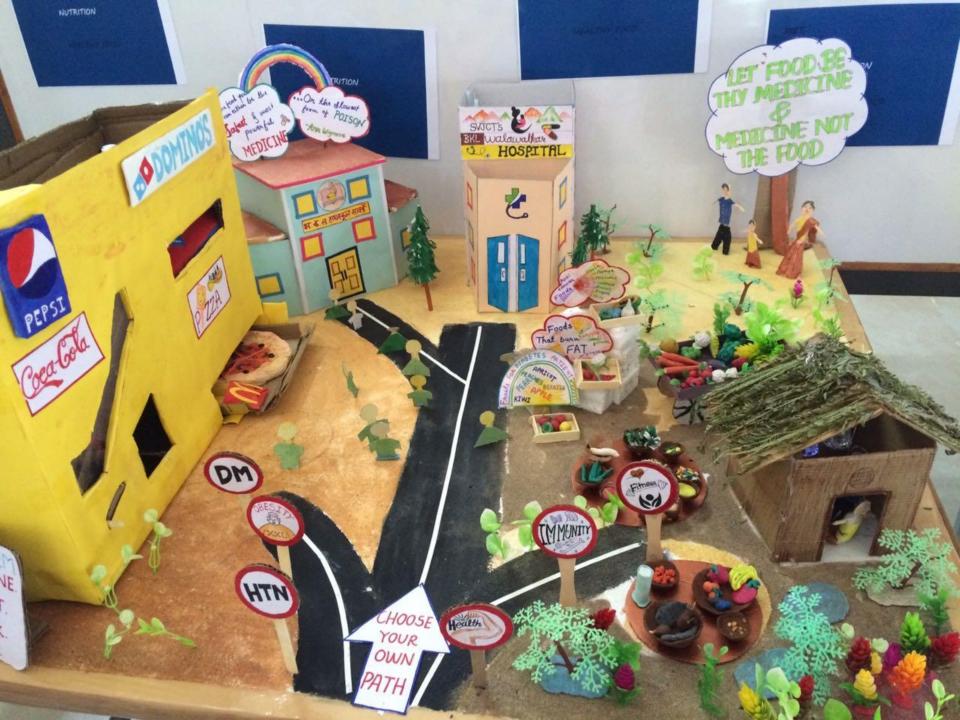

re to conduct a "<u>Project exhibition competition</u>" on 15<sup>th</sup> October 2018

"Junk food vs Traditional food"

or "Exercise and Health"

Time: 10 a.m. onwards

Theme:

Venue – M.E.T Hall, Medical college building

Note – The competition is open for all medical and paramedical

students (individual or as group).

**To enroll kindly contact** – (latest by 5<sup>th</sup> October 2018)

Dr. Amar Barawade Assistant Professor Department of Physiology

Prize distribution – 4 p.m. on 15<sup>th</sup> October 2018

SD/-Head of Department Department of Physiology B.K.L.W.R.M.C. SD/-Principal B.K.L.W.R.M.C SD/-Medical Director B.K.L.W.R.M.C. Aarogyam – First prize winner Ms. Shalaka & group



# Photos of the Aarogyam competition































































## **Dream Health Park**

## Visitors photos since 2018

## 26.10.2018 10:26















































































































































## Google

Sawarde, Maharashtra, India 9GWX+C2W, Sawarde, Maharashtra 415606, India Lat 17.395917° Long 73.547492° 04/06/22 12:34 PM







Sawarde, Maharashtra, India 9GWX+C2W, Sawarde, Maharashtra 415606, India Lat 17.396326° Long 73.54745° 05/06/22 02:56 PM





Sawarde, Maharashtra, India 9GWX+C2W, Sawarde, Maharashtra 415606, India Lat 17.396326° Long 73.54745° 05/06/22 02:56 PM





















ONE

Walawalkar

dhar Tile

Ratnagiri, Maharashtra, India 9GWW+2Q7, Ratnagiri, Maharashtra 415606, India Lat 17.395458° Long 73.545873° 11/02/22 11:28 AM



Ratnagiri, Ma