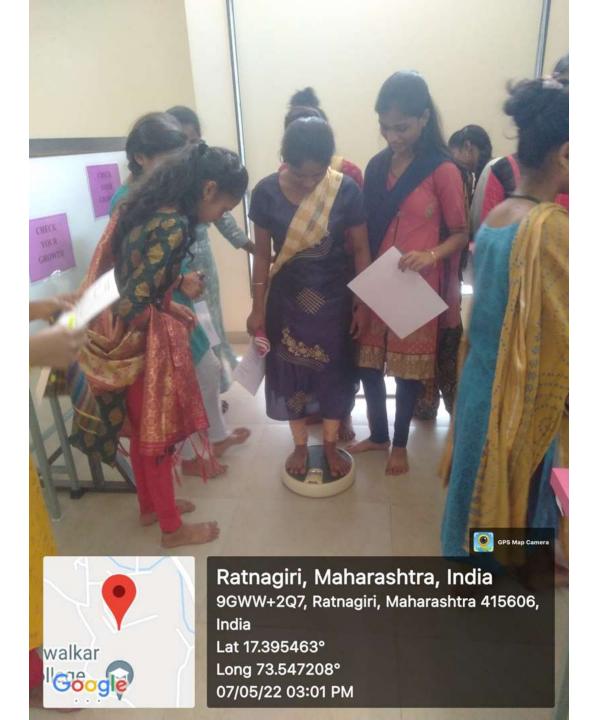

96326° Long 73.54745° 05/06/22 02:56 PM





Sawarde, Maharashtra, India 9GWX+C2W, Sawarde, Maharashtra 415606, India Lat 17.396326° Long 73.54745° 05/06/22 02:56 PM





















ONE

Walawalkar

dhar Tile

Ratnagiri, Maharashtra, India 9GWW+2Q7, Ratnagiri, Maharashtra 415606, India Lat 17.395458° Long 73.545873° 11/02/22 11:28 AM



Ratnagiri, Maharashtra, India 9GWW+2Q7, Ratnagiri, Maharashtra 415606, India Lat 17.395578° Long 73.547748° 11/02/22 11:31 AM

GPS Map Camera

















Blood

**GPS Map Camera** 

walkar

Ratnagiri, Maharashtra, India 9GWW+2Q7, Ratnagiri, Maharashtra 415606, India Lat 17.395644° Long 73.547369° 06/05/22 02:27 PM





Sawarde, Maharashtra, India 9GWX+C2W, Sawarde, Maharashtra 415606, India Lat 17.395975° Long 73.54745° 06/05/22 02:38 PM

































ralkar ege... Ratnagiri, Maharashtra, India 9GWW+2Q7, Ratnagiri, Maharashtra 415606, India Lat 17.395274° Long 73.547572° 16/05/22 04:29 PM

**GPS Map Camera** 









Sawarde, Maharashtra, India 9GWX+C2W, Sawarde, Maharashtra 415606, India Lat 17.396548° Long 73.547208° 16/05/22 04:34 PM







Sawarde, Maharashtra, India 9GWX+C2W, Sawarde, Maharashtra 415606, India Lat 17.395975° Long 73.54745° 17/05/22 01:00 PM















Sawarde, Maharashtra, India 9GXW+3JJ, Sawarde, Maharashtra 415606, India Lat 17.397704° Long 73.546714° 18/05/22 12:38 PM



Sawarde, Maharashtra, India 9GXW+3JJ, Sawarde, Maharashtra 415606, India Lat 17.397704° Long 73.546714° 18/05/22 12:32 PM

Sawarde, Maharashtra, India 9GXW+3JJ, Sawarde, Maharashtra 415606, India Lat 17.397704° Long