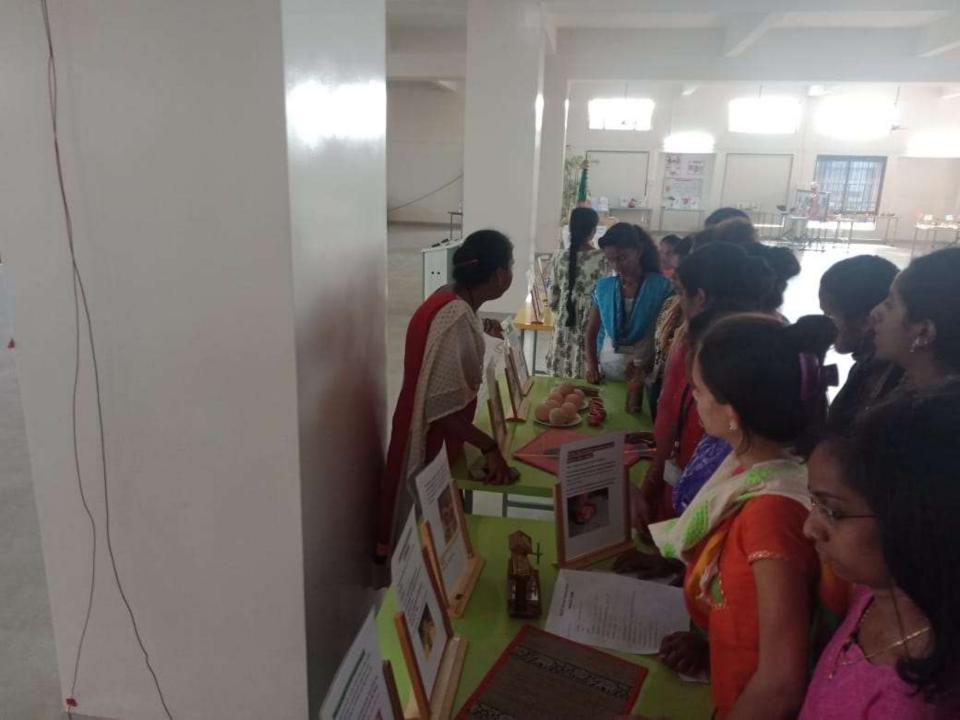

# Photos of the Aarogyam competition

**To enroll kindly contact** – (latest by 5<sup>th</sup> October 2018)

Dr. Amar Barawade Assistant Professor Department of Physiology

Prize distribution – 4 p.m. on 15<sup>th</sup> October 2018

SD/-Head of Department Department of Physiology B.K.L.W.R.M.C. SD/-Principal B.K.L.W.R.M.C SD/-Medical Director B.K.L.W.R.M.C. Aarogyam – First prize winner Ms. Shalaka & group