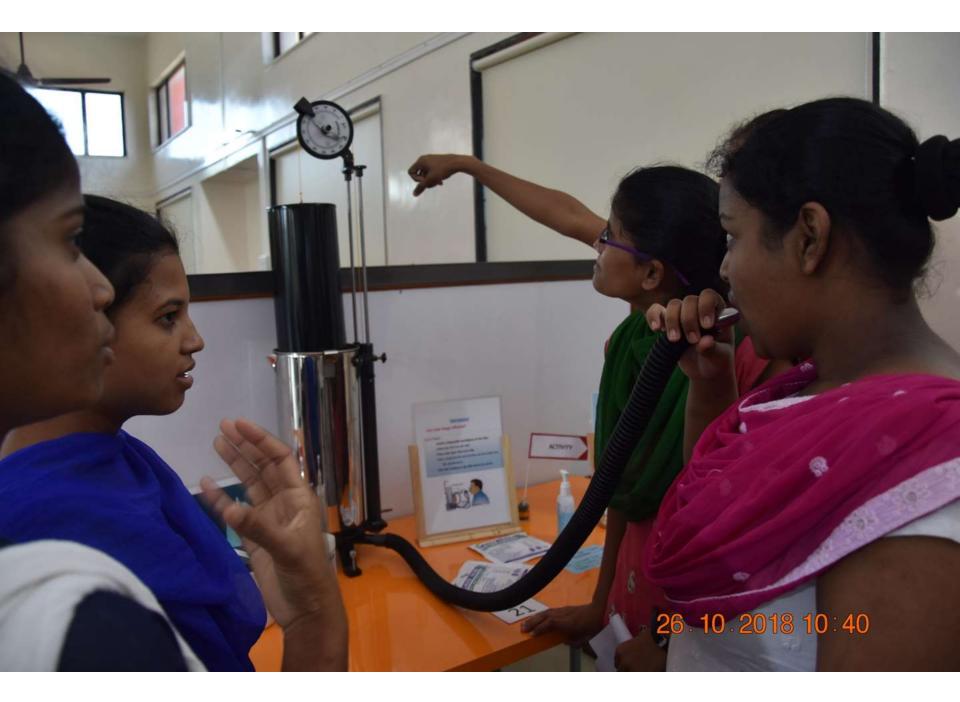

2018

"Junk food vs Traditional food"

or "Exercise and Health"

Time: 10 a.m. onwards

Theme:

Venue – M.E.T Hall, Medical college building

Note – The competition is open for all medical and paramedical

students (individual or as group).

**To enroll kindly contact** – (latest by 5<sup>th</sup> October 2018)

Dr. Amar Barawade Assistant Professor Department of Physiology

Prize distribution – 4 p.m. on 15<sup>th</sup> October 2018

SD/-Head of Department Department of Physiology B.K.L.W.R.M.C. SD/-Principal B.K.L.W.R.M.C SD/-Medical Director B.K.L.W.R.M.C. Aarogyam – First prize winner Ms. Shalaka & group



# Photos of the Aarogyam competition































































## **Dream Health Park**

## Visitors photos since 2018

## 26.10.2018 10:26















































































































































## Google

Sawarde, Maharashtra, India 9GWX+C2W, Sawarde, Maharashtra 415606, India Lat 17.395917° Long 73.547492° 04/06/22 12:34 PM







Sawarde, Maharashtra, India 9GWX+C2W, Sawarde, Maharashtra 415606, India Lat 17.396326° Long 73.54745° 05/06/22 02:56 PM





Sawarde, Maharashtra, India 9GWX+C2W, Sawarde, Maharashtra 415606, India Lat 17.396326° Long 73.54745° 05/06/22 02:56 PM





















ONE

Walawalkar

dhar Tile

Ratnagiri, Maharashtra, India 9GWW+2Q7, Ratnagiri, Maharashtra 415606, India Lat 17.395458° Long 73.545873° 11/02/22 11:28 AM



Ratnagiri, Maharashtra, India 9GWW+2Q7, Ratnagiri, Maharashtra 415606, India Lat 17.395578° Lon