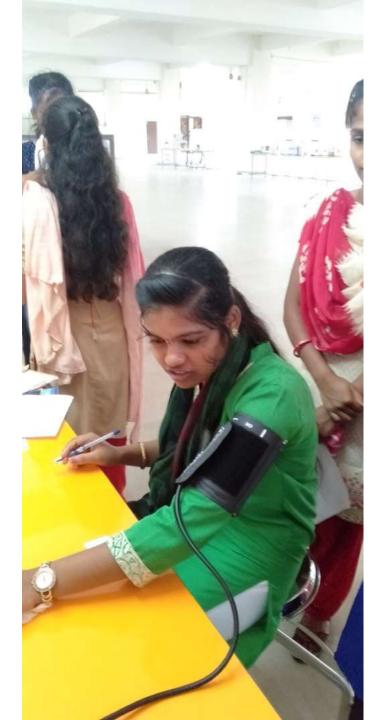

edical college building

Note – The competition is open for all medical and paramedical

students (individual or as group).

**To enroll kindly contact** – (latest by 5<sup>th</sup> October 2018)

Dr. Amar Barawade Assistant Professor Department of Physiology

Prize distribution – 4 p.m. on 15<sup>th</sup> October 2018

SD/-Head of Department Department of Physiology B.K.L.W.R.M.C. SD/-Principal B.K.L.W.R.M.C SD/-Medical Director B.K.L.W.R.M.C. Aarogyam – First prize winner Ms. Shalaka & group



# Photos of the Aarogyam competition































































## **Dream Health Park**

## Visitors photos since 2018

## 26.10.2018 10:26















































































































































## Google

Sawarde, Maharashtra, India 9GWX+C2W, Sawarde, Maharashtra 415606, India Lat 17.395917° Long 73.547492° 04/06/22 12:34 PM







Sawarde, Maharashtra, India 9GWX+C2W, Sawarde, Maharashtra 415606, India Lat 17.396326° Long 73.54745° 05/06/22 02:56 PM





Sawarde, Maharashtra, India 9GWX+C2W, Sawarde, Maharashtra 415606, India Lat 17.396326° Long 73.54745° 05/06/22 02:56 PM





















ONE

Walawalkar

dhar Tile

Ratnagiri, Maharashtra, India 9GWW+2Q7, Ratnagiri, Maharashtra 415606, India Lat 17.395458° Long 73.545873° 11/02/22 11:28 AM



Ratnagiri, Maharashtra, India 9GWW+2Q7, Ratnagiri, Maharashtra 415606, India Lat 17.395578° Long 73.547748° 11/02/22 11:31 AM

GPS Map Camera

















Blood

**GPS Map Camera** 

walkar

Ratnagiri, Maharas