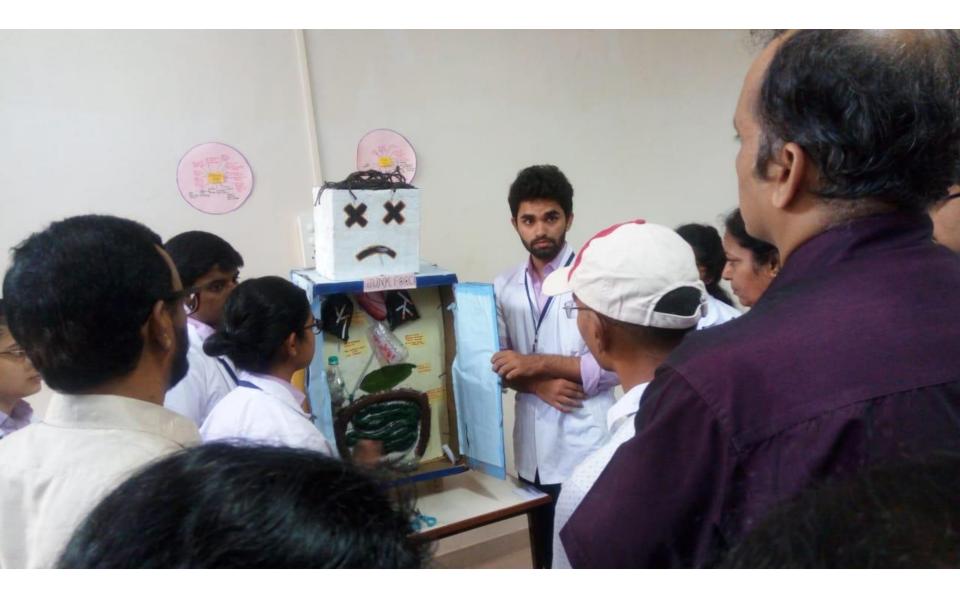

!!!

Department of Physiology feels immense pleasure to conduct a "<u>Project exhibition competition</u>" on 15<sup>th</sup> October 2018

"Junk food vs Traditional food"

or "Exercise and Health"

Time: 10 a.m. onwards

Theme:

Venue – M.E.T Hall, Medical college building

Note – The competition is open for all medical and paramedical

students (individual or as group).

**To enroll kindly contact** – (latest by 5<sup>th</sup> October 2018)

Dr. Amar Barawade Assistant Professor Department of Physiology

Prize distribution – 4 p.m. on 15<sup>th</sup> October 2018

SD/-Head of Department Department of Physiology B.K.L.W.R.M.C. SD/-Principal B.K.L.W.R.M.C SD/-Medical Director B.K.L.W.R.M.C. Aarogyam – First prize winner Ms. Shalaka & group



# Photos of the Aarogyam competition































































## **Dream Health Park**

## Visitors photos since 2018

## 26.10.2018 10:26















































































































































## Google

Sawarde, Maharashtra, India 9GWX+C2W, Sawarde, Maharashtra 415606, India Lat 17.395917° Long 73.547492° 04/06/22 12:34 PM







Sawarde, Maharashtra, India 9GWX+C2W, Sawarde, Maharashtra 415606, India Lat 17.396326° Long 73.54745° 05/06/22 02:56 PM





Sawarde, Maharashtra, India 9GWX+C2W, Sawarde, Maharashtra 415606, India Lat 17.396326° Long 73.54745° 05/06/22 02:56 PM





















ONE

Walawalkar

dhar Tile

Ratnagiri, Maharashtra, India 9GWW+2Q7, Ratnagiri, Maharashtra 415606, India Lat 17.395458°