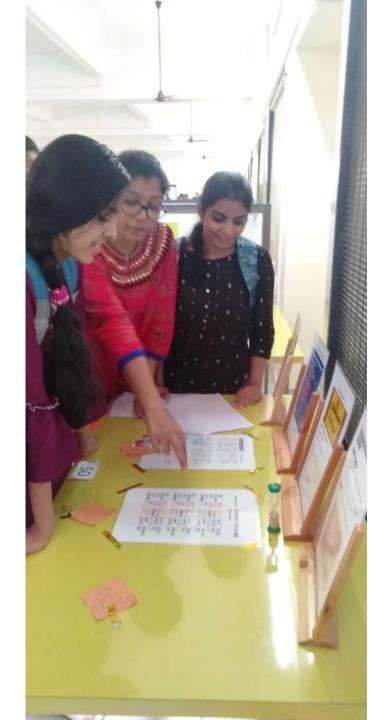

ood vs Traditional food"

or "Exercise and Health"

Time: 10 a.m. onwards

Theme:

Venue – M.E.T Hall, Medical college building

Note – The competition is open for all medical and paramedical

students (individual or as group).

**To enroll kindly contact** – (latest by 5<sup>th</sup> October 2018)

Dr. Amar Barawade Assistant Professor Department of Physiology

Prize distribution – 4 p.m. on 15<sup>th</sup> October 2018

SD/-Head of Department Department of Physiology B.K.L.W.R.M.C. SD/-Principal B.K.L.W.R.M.C SD/-Medical Director B.K.L.W.R.M.C. Aarogyam – First prize winner Ms. Shalaka & group



# Photos of the Aarogyam competition































































## **Dream Health Park**

## Visitors photos since 2018

## 26.10.2018 10:26















































































































































## Google

Sawarde, Maharashtra, India 9GWX+C2W, Sawarde, Maharashtra 415606, India Lat 17.395917° Long 73.547492° 04/06/22 12:34 PM







Sawarde, Maharashtra, India 9GWX+C2W, Sawarde, Maharashtra 415606, India Lat 17.396326° Long 73.54745° 05/06/22 02:56 PM





Sawarde, Maharashtra, India 9GWX+C2W, Sawarde, Maharashtra 415606, India Lat 17.396326° Long 73.54745° 05/06/22 02:56 PM





















ONE

Walawalkar

dhar Tile

Ratnagiri, Maharashtra, India 9GWW+2Q7, Ratnagiri, Maharashtra 415606, India Lat 17.395458° Long 73.545873° 11/02/22 11:28 AM



Ratnagiri, Maharashtra, India 9GWW+2Q7, Ratnagiri, Maharashtra 415606, India Lat 17.395578° Long 73.547748° 1