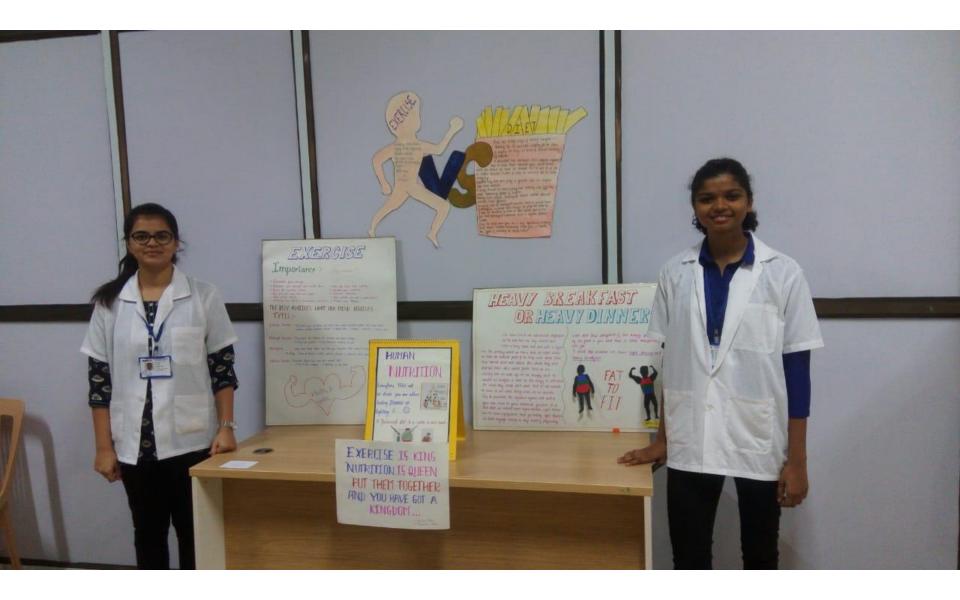

# <u>Aarogyam</u>

# **The Health Exhibition**

Let's gather to create health awareness through your creativity!!!!

Department of Physiology feels immense pleasure to conduct a "<u>Project exhibition competition</u>" on 15<sup>th</sup> October 2018

"Junk food vs Traditional food"

or "Exercise and Health"

Time: 10 a.m. onwards

Theme:

Venue – M.E.T Hall, Medical college building

Note – The competition is open for all medical and paramedical

students (individual or as group).

**To enroll kindly contact** – (latest by 5<sup>th</sup> October 2018)

Dr. Amar Barawade Assistant Professor Department of Physiology

Prize distribution – 4 p.m. on 15<sup>th</sup> October 2018

SD/-Head of Department Department of Physiology B.K.L.W.R.M.C. SD/-Principal B.K.L.W.R.M.C SD/-Medical Director B.K.L.W.R.M.C. Aarogyam – First prize winner Ms. Shalaka & group

# Photos of the Aarogyam competition