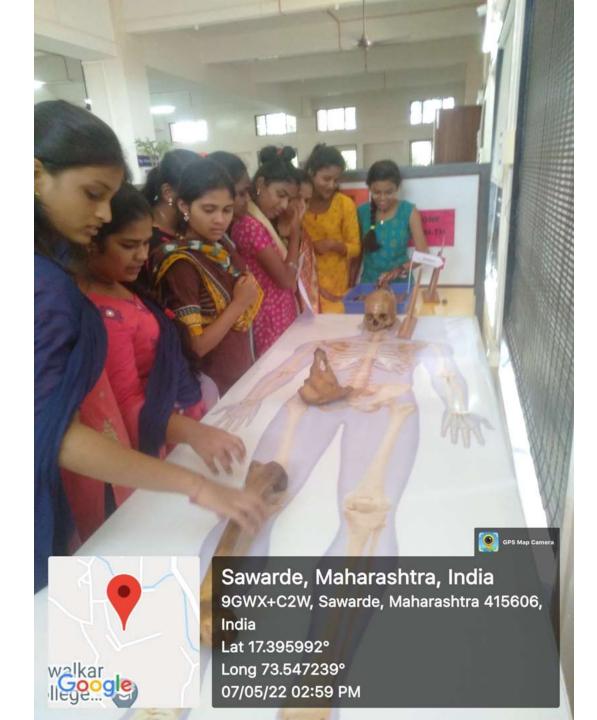

17.396326° Long 73.54745° 05/06/22 02:56 PM





Sawarde, Maharashtra, India 9GWX+C2W, Sawarde, Maharashtra 415606, India Lat 17.396326° Long 73.54745° 05/06/22 02:56 PM





















ONE

Walawalkar

dhar Tile

Ratnagiri, Maharashtra, India 9GWW+2Q7, Ratnagiri, Maharashtra 415606, India Lat 17.395458° Long 73.545873° 11/02/22 11:28 AM



Ratnagiri, Maharashtra, India 9GWW+2Q7, Ratnagiri, Maharashtra 415606, India Lat 17.395578° Long 73.547748° 11/02/22 11:31 AM

GPS Map Camera

















Blood

**GPS Map Camera** 

walkar

Ratnagiri, Maharashtra, India 9GWW+2Q7, Ratnagiri, Maharashtra 415606, India Lat 17.395644° Long 73.547369° 06/05/22 02:27 PM





Sawarde, Maharashtra, India 9GWX+C2W, Sawarde, Maharashtra 415606, India Lat 17.395975° Long 73.54745° 06/05/22 02:38 PM

































ralkar ege... Ratnagiri, Maharashtra, India 9GWW+2Q7, Ratnagiri, Maharashtra 415606, India Lat 17.395274° Long 73.547572° 16/05/22 04:29 PM

**GPS Map Camera** 









Sawarde, Maharashtra, India 9GWX+C2W, Sawarde, Maharashtra 415606, India Lat 17.396548° Long 73.547208° 16/05/22 04:34 PM







Sawarde, Maharashtra, India 9GWX+C2W, Sawarde, Maharashtra 415606, India Lat 17.395975° Long 73.54745° 17/05/22 01:00 PM















Sawarde, Maharashtra, India 9GXW+3JJ, Sawarde, Maharashtra 415606, India Lat 17.397704° Long 73.546714° 18/05/22 12:38 PM



Sawarde, Maharashtra, India 9GXW+3JJ, Sawarde, Maharashtra 415606, India Lat 17.397704° Long 73.546714° 18/05/22 12:32 PM

Sawarde, Maharashtra, India 9GXW+3JJ, Sawarde, Maharashtra 415606, India Lat 17.397704° L