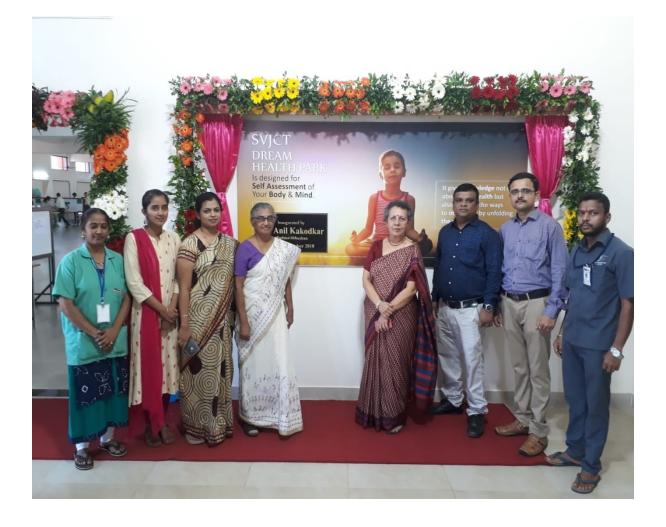

#### SVJCT Dream Health Park Was inaugurated by Padmavibhushan Dr. Anil

**Kakodkar** and Dr. T. Ramasami (Padmavibhushan) on 20<sup>th</sup> October 2018. This park is designed by of B.K.L. Walawalkar Rural Medical College. It is true example of application of graduate medical education to the school going kids.

#### **SVJCT Dream Health Park**

**SVJCT Dream Health Park** Was inaugurated by **Padmavibhushan Dr. Anil Kakodkar** and Dr. T. Ramasami (Padmavibhushan) on 20<sup>th</sup> October 2018.

Talchiplicar Rural Medical Colle Talchiplica, Post Savarile Talchiplica, Dist Ratnagin