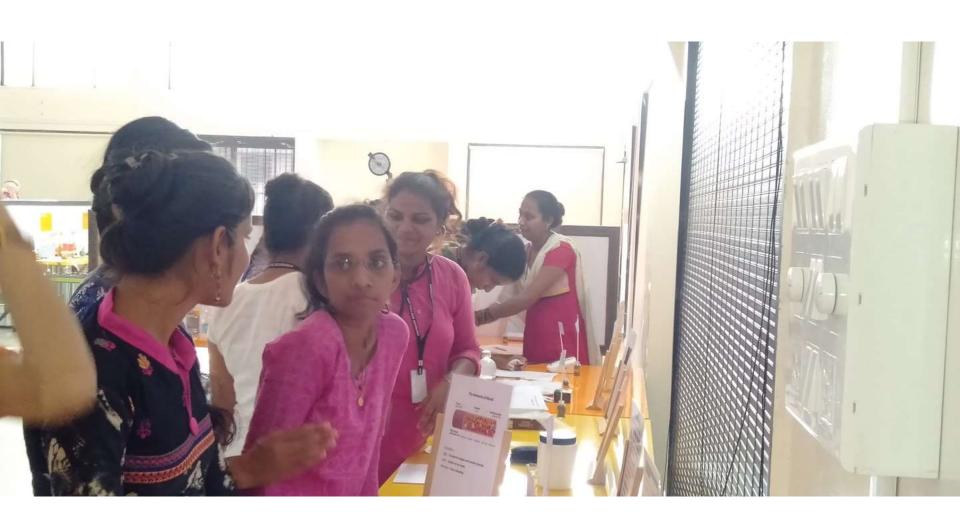

d vs Traditional food"

or "Exercise and Health"

Time: 10 a.m. onwards

Theme:

Venue – M.E.T Hall, Medical college building

Note – The competition is open for all medical and paramedical

students (individual or as group).

**To enroll kindly contact** – (latest by 5<sup>th</sup> October 2018)

Dr. Amar Barawade Assistant Professor Department of Physiology

Prize distribution – 4 p.m. on 15<sup>th</sup> October 2018

SD/-Head of Department Department of Physiology B.K.L.W.R.M.C. SD/-Principal B.K.L.W.R.M.C SD/-Medical Director B.K.L.W.R.M.C. Aarogyam – First prize winner Ms. Shalaka & group



# Photos of the Aarogyam competition































































## **Dream Health Park**

## Visitors photos since 2018

## 26.10.2018 10:26















































































































































## Google

Sawarde, Maharashtra, India 9GWX+C2W, Sawarde, Maharashtra 415606, India Lat 17.395917° Long 73.547492° 04/06/22 12:34 PM







Sawarde, Maharashtra, India 9GWX+C2W, Sawarde, Maharashtra 415606, India Lat 17.396326° Long 73.54745° 05/06/22 02:56 PM





Sawarde, Maharashtra, India 9GWX+C2W, Sawarde, Maharashtra 415606, India Lat 17.396326° Long 73.54745° 05/06/22 02:56 PM





















ONE

Walawalkar

dhar Tile

Ratnagiri, Maharashtra, India 9GWW+2Q7, Ratnagiri, Maharashtra 415606, India Lat 17.395458° Long 73.545873° 11/02/22 11:28 AM



Ratnagiri, Maharashtra, India 9GWW+2Q7, Ratnagiri, Maharashtra 415606, India Lat 17.395578° Long 73.547748° 11/