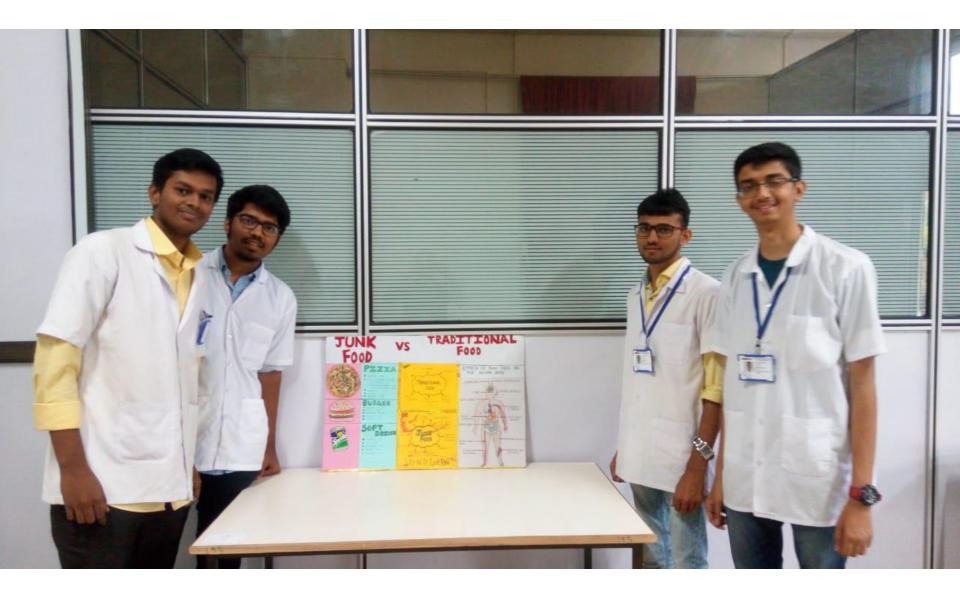

# **The Health Exhibition**

Let's gather to create health awareness through your creativity!!!!

Department of Physiology feels immense pleasure to conduct a "<u>Project exhibition competition</u>" on 15<sup>th</sup> October 2018

"Junk food vs Traditional food"

or "Exercise and Health"

Time: 10 a.m. onwards

Theme:

Venue – M.E.T Hall, Medical college building

Note – The competition is open for all medical and paramedical

students (individual or as group).

# Photos of the Aarogyam competition