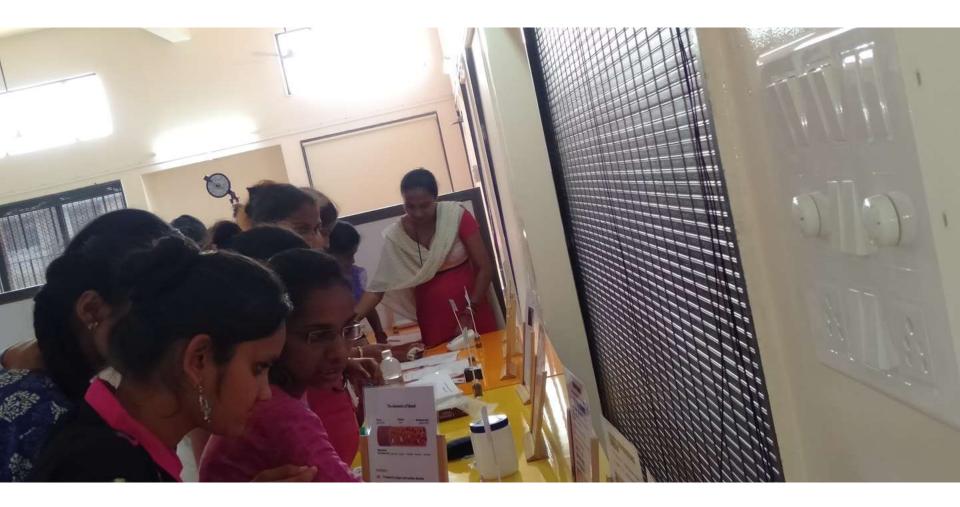

onal food"

or "Exercise and Health"

Time: 10 a.m. onwards

Theme:

Venue – M.E.T Hall, Medical college building

Note – The competition is open for all medical and paramedical

students (individual or as group).

**To enroll kindly contact** – (latest by 5<sup>th</sup> October 2018)

Dr. Amar Barawade Assistant Professor Department of Physiology

Prize distribution – 4 p.m. on 15<sup>th</sup> October 2018

SD/-Head of Department Department of Physiology B.K.L.W.R.M.C. SD/-Principal B.K.L.W.R.M.C SD/-Medical Director B.K.L.W.R.M.C. Aarogyam – First prize winner Ms. Shalaka & group



# Photos of the Aarogyam competition































































## **Dream Health Park**

## Visitors photos since 2018

## 26.10.2018 10:26















































































































































## Google

Sawarde, Maharashtra, India 9GWX+C2W, Sawarde, Maharashtra 415606, India Lat 17.395917° Long 73.547492° 04/06/22 12:34 PM







Sawarde, Maharashtra, India 9GWX+C2W, Sawarde, Maharashtra 415606, India Lat 17.396326° Long 73.54745° 05/06/22 02:56 PM





Sawarde, Maharashtra, India 9GWX+C2W, Sawarde, Maharashtra 415606, India Lat 17.396326° Long 73.54745° 05/06/22 02:56 PM





















ONE

Walawalkar

dhar Tile

Ratnagiri, Maharashtra, India 9GWW+2Q7, Ratnagiri, Maharashtra 415606, India Lat 17.395458° Long 73.545873° 11/02/22 11:28 AM



Ratnagiri, Maharashtra, India 9GWW+2Q7, Ratnagiri, Maharashtra 415606, India Lat 17.395578° Long 73.547748° 11/02/22 11:31