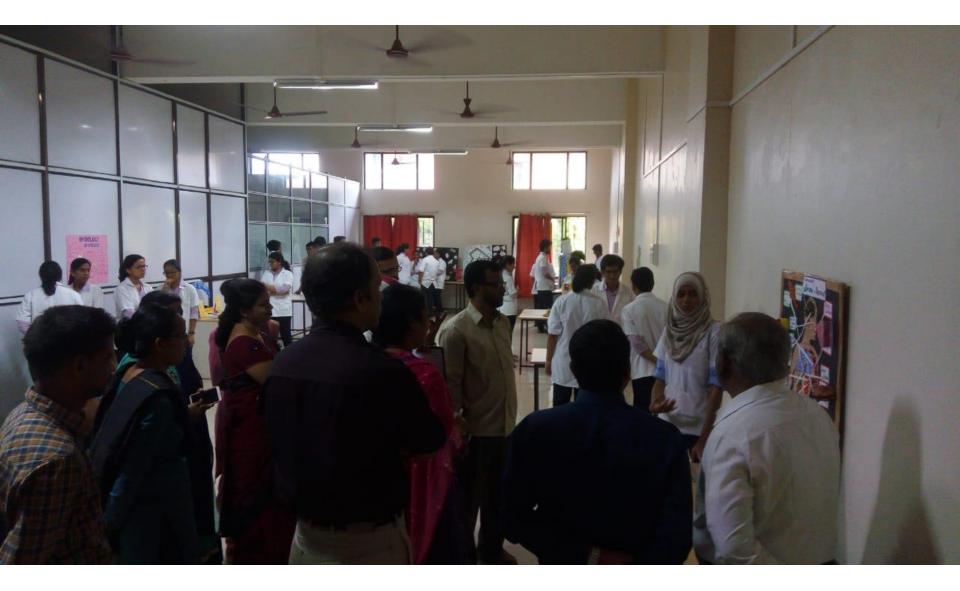

# **The Health Exhibition**

Let's gather to create health awareness through your creativity!!!!

Department of Physiology feels immense pleasure to conduct a "<u>Project exhibition competition</u>" on 15<sup>th</sup> October 2018

"Junk food vs Traditional food"

or "Exercise and Health"

Time: 10 a.m. onwards

Theme:

Venue – M.E.T Hall, Medical college building

Note – The competition is open for all medical and paramedical

students (individual or as group).

# Photos of the Aarogyam competition