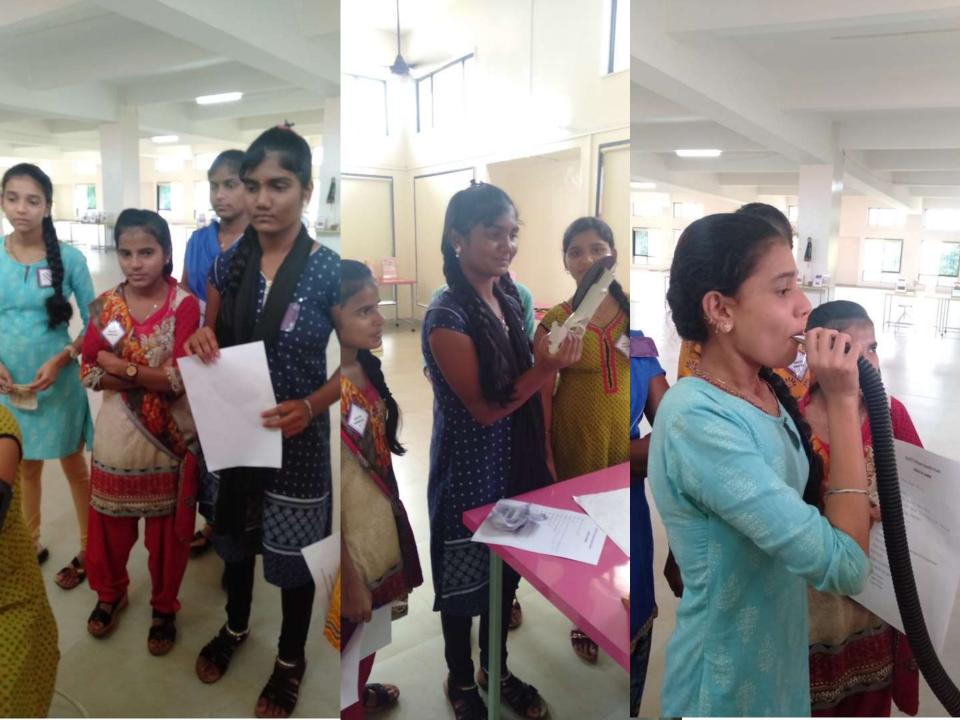

Theme:

Venue – M.E.T Hall, Medical college building

Note – The competition is open for all medical and paramedical

students (individual or as group).

**To enroll kindly contact** – (latest by 5<sup>th</sup> October 2018)

Dr. Amar Barawade Assistant Professor Department of Physiology

Prize distribution – 4 p.m. on 15<sup>th</sup> October 2018

SD/-Head of Department Department of Physiology B.K.L.W.R.M.C. SD/-Principal B.K.L.W.R.M.C SD/-Medical Director B.K.L.W.R.M.C. Aarogyam – First prize winner Ms. Shalaka & group



# Photos of the Aarogyam competition































































## **Dream Health Park**

## Visitors photos since 2018

## 26.10.2018 10:26















































































































































## Google

Sawarde, Maharashtra, India 9GWX+C2W, Sawarde, Maharashtra 415606, India Lat 17.395917° Long 73.547492° 04/06/22 12:34 PM







Sawarde, Maharashtra, India 9GWX+C2W, Sawarde, Maharashtra 415606, India Lat 17.396326° Long 73.54745° 05/06/22 02:56 PM





Sawarde, Maharashtra, India 9GWX+C2W, Sawarde, Maharashtra 415606, India Lat 17.396326° Long 73.54745° 05/06/22 02:56 PM





















ONE

Walawalkar

dhar Tile

Ratnagiri, Maharashtra, India 9GWW+2Q7, Ratnagiri, Maharashtra 415606, India Lat 17.395458° Long 73.545873° 11/02/22 11:28 AM



Ratnagiri, Maharashtra, India 9GWW+2Q7, Ratnagiri, Maharashtra 415606, India Lat 17.395578° Long 73.547748° 11/02/22 11:31 AM

GPS Map Camera

















Blood

**GPS Map Camera*