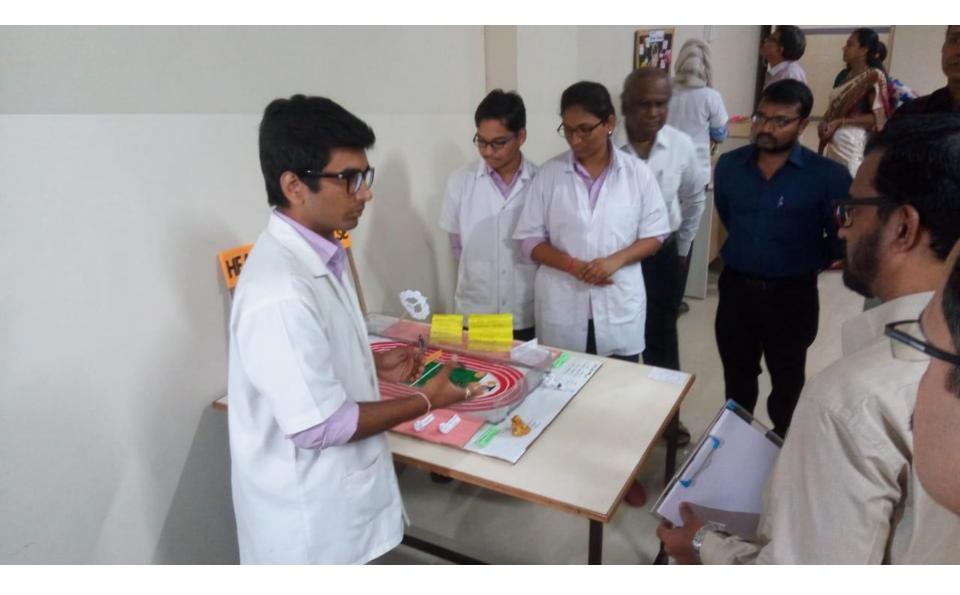

Department of Physiology feels immense pleasure to conduct a "<u>Project exhibition competition</u>" on 15<sup>th</sup> October 2018

"Junk food vs Traditional food"

or "Exercise and Health"

Time: 10 a.m. onwards

Theme:

Venue – M.E.T Hall, Medical college building

Note – The competition is open for all medical and paramedical

students (individual or as group).

**To enroll kindly contact** – (latest by 5<sup>th</sup> October 2018)

Dr. Amar Barawade Assistant Professor Department of Physiology

Prize distribution – 4 p.m. on 15<sup>th</sup> October 2018

SD/-Head of Department Department of Physiology B.K.L.W.R.M.C. SD/-Principal B.K.L.W.R.M.C SD/-Medical Director B.K.L.W.R.M.C. Aarogyam – First prize winner Ms. Shalaka & group



# Photos of the Aarogyam competition































































## **Dream Health Park**

## Visitors photos since 2018

## 26.10.2018 10:26















































































































































## Google

Sawarde, Maharashtra, India 9GWX+C2W, Sawarde, Maharashtra 415606, India Lat 17.395917° Long 73.547492° 04/06/22 12:34 PM







Sawarde, Maharashtra, India 9GWX+C2W, Sawarde, Maharashtra 415606, India Lat 17.396326° Long 73.54745° 05/06/22 02:56 PM





Sawarde, Maharashtra, India 9GWX+C2W, Sawarde, Maharashtra 415606, India Lat 17.396326° Long 73.54745° 05/06/22 02:56 PM





















ONE

Walawalkar

dhar Tile

Ratnagiri, Maharashtra, India 9GWW+2Q7, Ratnagiri, Maharashtra 415606, India Lat 17.395458° Long