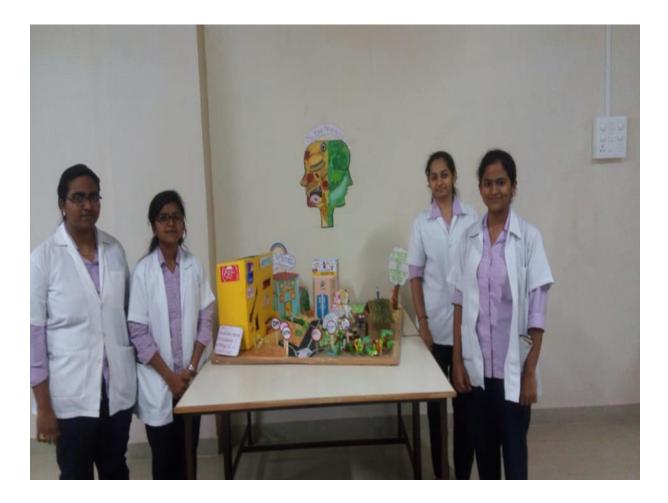

# **The Health Exhibition**

Let's gather to create health awareness through your creativity!!!!

Department of Physiology feels immense pleasure to conduct a "<u>Project exhibition competition</u>" on 15<sup>th</sup> October 2018

"Junk food vs Traditional food"

or "Exercise and Health"

Time: 10 a.m. onwards

Theme:

Venue – M.E.T Hall, Medical college building

Note – The competition is open for all medical and paramedical

students (individual or as group).

**To enroll kindly contact** – (latest by 5<sup>th</sup> October 2018)

Dr. Amar Barawade Assistant Professor Department of Physiology

Prize distribution – 4 p.m. on 15<sup>th</sup> October 2018

SD/-Head of Department Department of Physiology B.K.L.W.R.M.C. SD/-Principal B.K.L.W.R.M.C SD/-Medical Director B.K.L.W.R.M.C. Aarogyam – First prize winner Ms. Shalaka & group