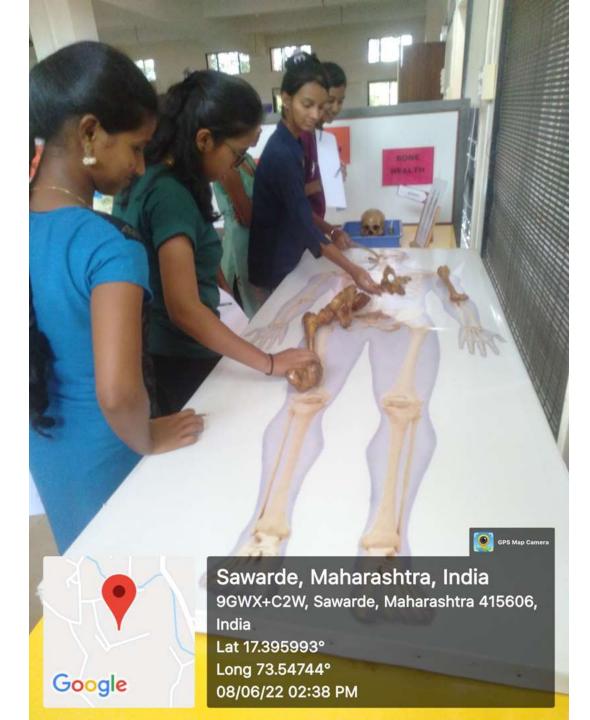

-Medical Director B.K.L.W.R.M.C. Aarogyam – First prize winner Ms. Shalaka & group



# Photos of the Aarogyam competition































































## **Dream Health Park**

## Visitors photos since 2018

## 26.10.2018 10:26















































































































































## Google

Sawarde, Maharashtra, India 9GWX+C2W, Sawarde, Maharashtra 415606, India Lat 17.395917° Long 73.547492° 04/06/22 12:34 PM







Sawarde, Maharashtra, India 9GWX+C2W, Sawarde, Maharashtra 415606, India Lat 17.396326° Long 73.54745° 05/06/22 02:56 PM





Sawarde, Maharashtra, India 9GWX+C2W, Sawarde, Maharashtra 415606, India Lat 17.396326° Long 73.54745° 05/06/22 02:56 PM





















ONE

Walawalkar

dhar Tile

Ratnagiri, Maharashtra, India 9GWW+2Q7, Ratnagiri, Maharashtra 415606, India Lat 17.395458° Long 73.545873° 11/02/22 11:28 AM



Ratnagiri, Maharashtra, India 9GWW+2Q7, Ratnagiri, Maharashtra 415606, India Lat 17.395578° Long 73.547748° 11/02/22 11:31 AM

GPS Map Camera

















Blood

**GPS Map Camera** 

walkar

Ratnagiri, Maharashtra, India 9GWW+2Q7, Ratnagiri, Maharashtra 415606, India Lat 17.395644° Long 73.547369° 06/05/22 02:27 PM





Sawarde, Maharashtra, India 9GWX+C2W, Sawarde, Maharashtra 415606, India Lat 17.395975° Long 73.54745° 06/05/22 02:38 PM

































ralkar ege... Ratnagiri, Maharashtra, India 9GWW+2Q7, Ratnagiri, Maharashtra 415606, India Lat 17.395274° Long 73.547572° 16/05/22 04:29 PM

**GPS Ma