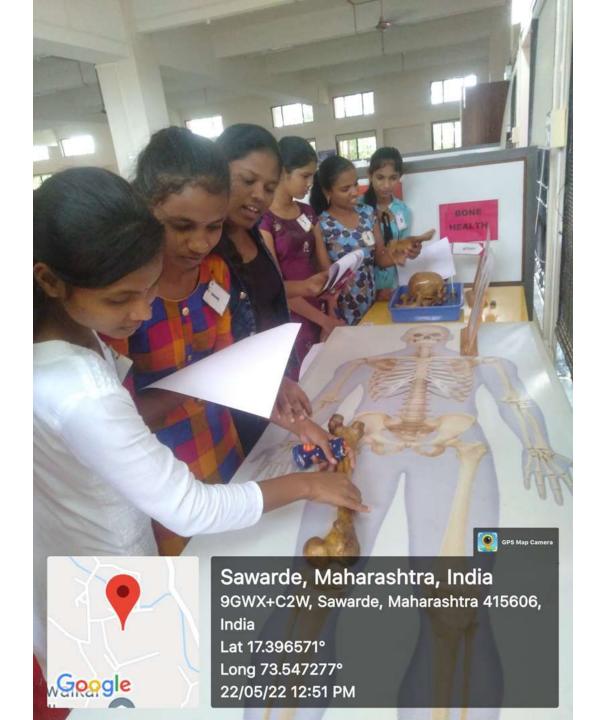

Sawarde, Maharashtra, India 9GXW+3JJ, Sawarde, Maharashtra 415606, India Lat 17.397704° Long 73.546714° 18/05/22 12:38 PM



Sawarde, Maharashtra, India 9GXW+3JJ, Sawarde, Maharashtra 415606, India Lat 17.397704° Long 73.546714° 18/05/22 12:32 PM

Sawarde, Maharashtra, India 9GXW+3JJ, Sawarde, Maharashtra 415606, India Lat 17.397704° Long 73.546714° 18/05/22 12:43 PM



Sawarde, Maharashtra, India 9GXW+3JJ, Sawarde, Maharashtra 415606, India Lat 17.397704° Long 73.546714° 18/05/22 12:32 PM

Sawarde, Maharashtra, India 9GXW+3JJ, Sawarde, Maharashtra 415606, India Lat 17.397704° Long 73.546714° 19/05/22 01:10 PM GPS Map Camera

F



Google

Nigeria

Mali

Sawarde, Maharashtra, India 9GXW+3JJ, Sawarde, Maharashtra 415606, India Lat 17.397704° Long 73.546714° 19/05/22 11:42 AM











Sawarde, Maharashtra, India 9GWX+C2W, Sawarde, Maharashtra 415606, India Lat 17.396442° Long 73.546943° 22/05/22 12:58 PM



राग्त मागना रंभन-मनोर्भन अरग होन Similar Harring Lan Ebio Sid र्म्स्ट्राय द्यां रियेन दिर्दा यां 16201610 nera rega 1610 111 312 4219 BILD 312 329 02 3121 Sile sing care our simi sela sing the sine by care our simil hierd a when sine by crais mark frul

















Sawarde, Maharashtra, India Dervan Hospital, Sawarde, Maharashtra 415606, India Lat 17.39995° Long 73.54689° 16/05/22 04:25 PM