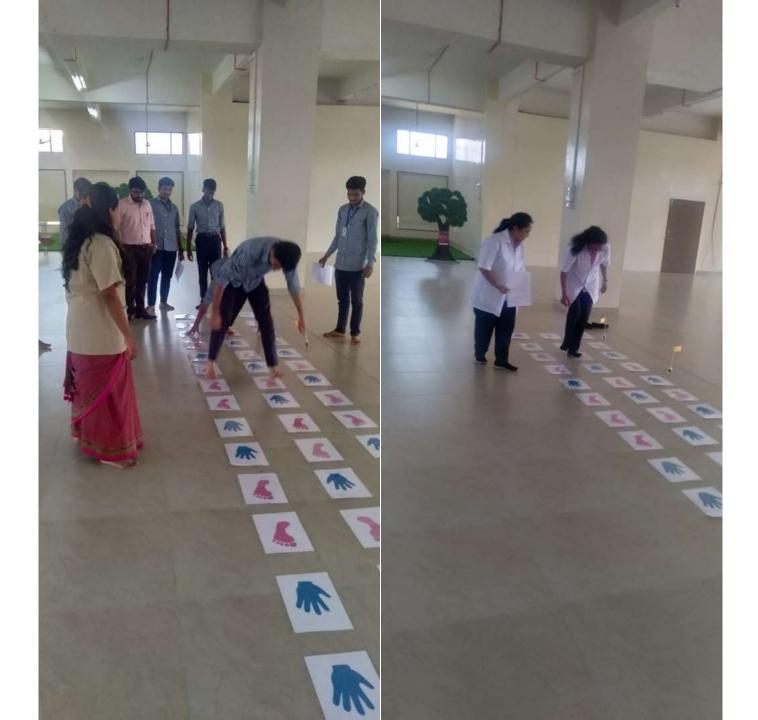

10 a.m. onwards

Theme:

Venue – M.E.T Hall, Medical college building

Note – The competition is open for all medical and paramedical

students (individual or as group).

**To enroll kindly contact** – (latest by 5<sup>th</sup> October 2018)

Dr. Amar Barawade Assistant Professor Department of Physiology

Prize distribution – 4 p.m. on 15<sup>th</sup> October 2018

SD/-Head of Department Department of Physiology B.K.L.W.R.M.C. SD/-Principal B.K.L.W.R.M.C SD/-Medical Director B.K.L.W.R.M.C. Aarogyam – First prize winner Ms. Shalaka & group



# Photos of the Aarogyam competition































































## **Dream Health Park**

## Visitors photos since 2018

## 26.10.2018 10:26















































































































































## Google

Sawarde, Maharashtra, India 9GWX+C2W, Sawarde, Maharashtra 415606, India Lat 17.395917° Long 73.547492° 04/06/22 12:34 PM







Sawarde, Maharashtra, India 9GWX+C2W, Sawarde, Maharashtra 415606, India Lat 17.396326° Long 73.54745° 05/06/22 02:56 PM





Sawarde, Maharashtra, India 9GWX+C2W, Sawarde, Maharashtra 415606, India Lat 17.396326° Long 73.54745° 05/06/22 02:56 PM





















ONE

Walawalkar

dhar Tile

Ratnagiri, Maharashtra, India 9GWW+2Q7, Ratnagiri, Maharashtra 415606, India Lat 17.395458° Long 73.545873° 11/02/22 11:28 AM



Ratnagiri, Maharashtra, India 9GWW+2Q7, Ratnagiri, Maharashtra 415606, India Lat 17.395578° Long 73.547748° 11/02/22 11:31 AM

GPS Map Camera

















Blood

*