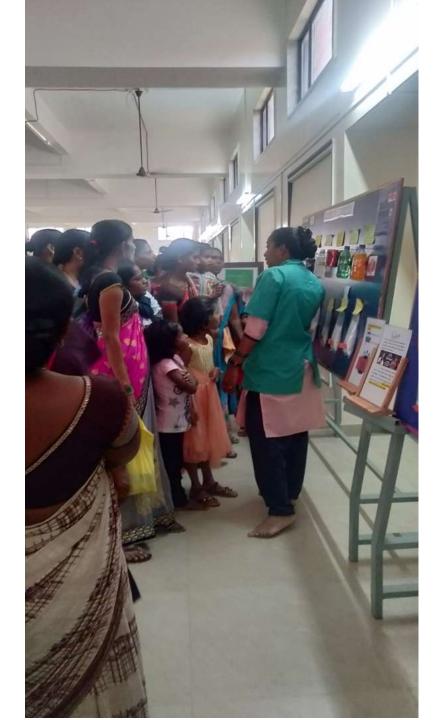

Time: 10 a.m. onwards

Theme:

Venue – M.E.T Hall, Medical college building

Note – The competition is open for all medical and paramedical

students (individual or as group).

**To enroll kindly contact** – (latest by 5<sup>th</sup> October 2018)

Dr. Amar Barawade Assistant Professor Department of Physiology

Prize distribution – 4 p.m. on 15<sup>th</sup> October 2018

SD/-Head of Department Department of Physiology B.K.L.W.R.M.C. SD/-Principal B.K.L.W.R.M.C SD/-Medical Director B.K.L.W.R.M.C. Aarogyam – First prize winner Ms. Shalaka & group



# Photos of the Aarogyam competition































































## **Dream Health Park**

## Visitors photos since 2018

## 26.10.2018 10:26















































































































































## Google

Sawarde, Maharashtra, India 9GWX+C2W, Sawarde, Maharashtra 415606, India Lat 17.395917° Long 73.547492° 04/06/22 12:34 PM







Sawarde, Maharashtra, India 9GWX+C2W, Sawarde, Maharashtra 415606, India Lat 17.396326° Long 73.54745° 05/06/22 02:56 PM





Sawarde, Maharashtra, India 9GWX+C2W, Sawarde, Maharashtra 415606, India Lat 17.396326° Long 73.54745° 05/06/22 02:56 PM





















ONE

Walawalkar

dhar Tile

Ratnagiri, Maharashtra, India 9GWW+2Q7, Ratnagiri, Maharashtra 415606, India Lat 17.395458° Long 73.545873° 11/02/22 11:28 AM



Ratnagiri, Maharashtra, India 9GWW+2Q7, Ratnagiri, Maharashtra 415606, India Lat 17.395578° Long 73.547748° 11/02/22 11:31 AM

GPS Map Camera