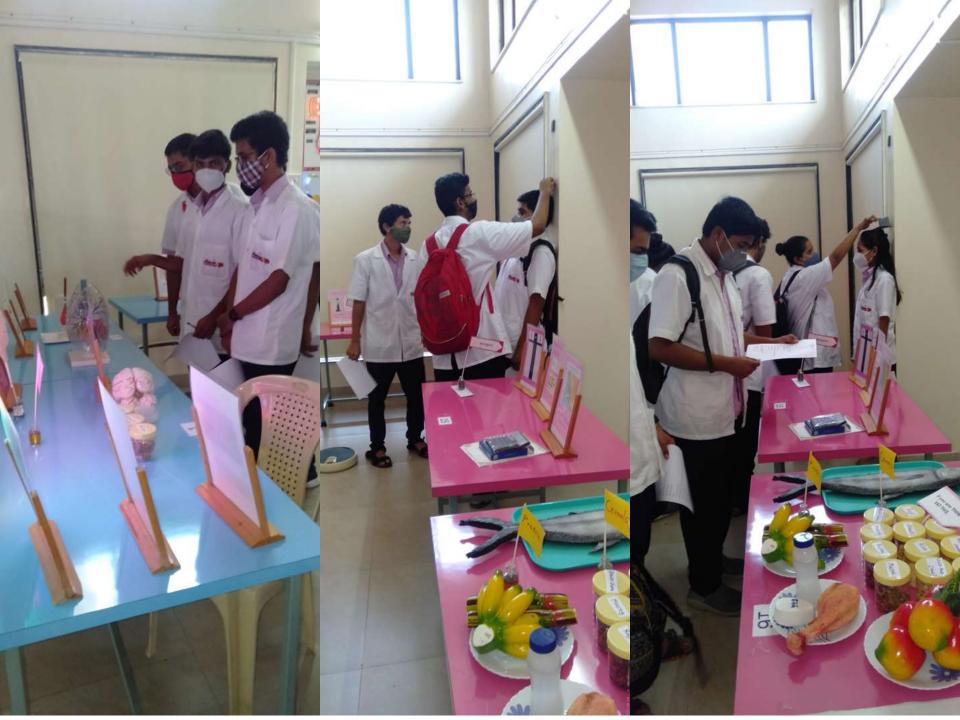

# **The Health Exhibition**

Let's gather to create health awareness through your creativity!!!!

Department of Physiology feels immense pleasure to conduct a "<u>Project exhibition competition</u>" on 15<sup>th</sup> October 2018

# Photos of the Aarogyam competition