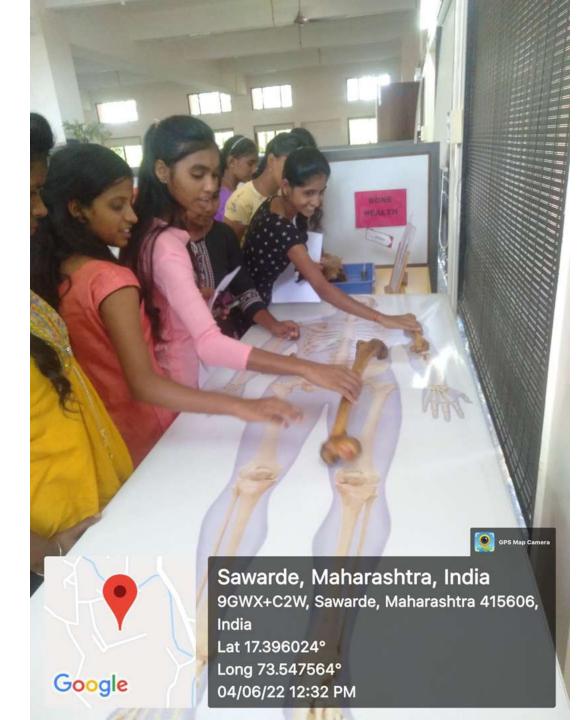

lding

Note – The competition is open for all medical and paramedical

students (individual or as group).

**To enroll kindly contact** – (latest by 5<sup>th</sup> October 2018)

Dr. Amar Barawade Assistant Professor Department of Physiology

Prize distribution – 4 p.m. on 15<sup>th</sup> October 2018

SD/-Head of Department Department of Physiology B.K.L.W.R.M.C. SD/-Principal B.K.L.W.R.M.C SD/-Medical Director B.K.L.W.R.M.C. Aarogyam – First prize winner Ms. Shalaka & group



# Photos of the Aarogyam competition































































## **Dream Health Park**

## Visitors photos since 2018

## 26.10.2018 10:26















































































































































## Google

Sawarde, Maharashtra, India 9GWX+C2W, Sawarde, Maharashtra 415606, India Lat 17.395917° Long 73.547492° 04/06/22 12:34 PM







Sawarde, Maharashtra, India 9GWX+C2W, Sawarde, Maharashtra 415606, India Lat 17.396326° Long 73.54745° 05/06/22 02:56 PM





Sawarde, Maharashtra, India 9GWX+C2W, Sawarde, Maharashtra 415606, India Lat 17.396326° Long 73.54745° 05/06/22 02:56 PM





















ONE

Walawalkar

dhar Tile

Ratnagiri, Maharashtra, India 9GWW+2Q7, Ratnagiri, Maharashtra 415606, India Lat 17.395458° Long 73.545873° 11/02/22 11:28 AM



Ratnagiri, Maharashtra, India 9GWW+2Q7, Ratnagiri, Maharashtra 415606, India Lat 17.395578° Long 73.547748° 11/02/22 11:31 AM

GPS Map Camera

















Blood

**GPS Map Camera** 

walkar

Ratnagiri, Maharashtra, India 9GWW+2