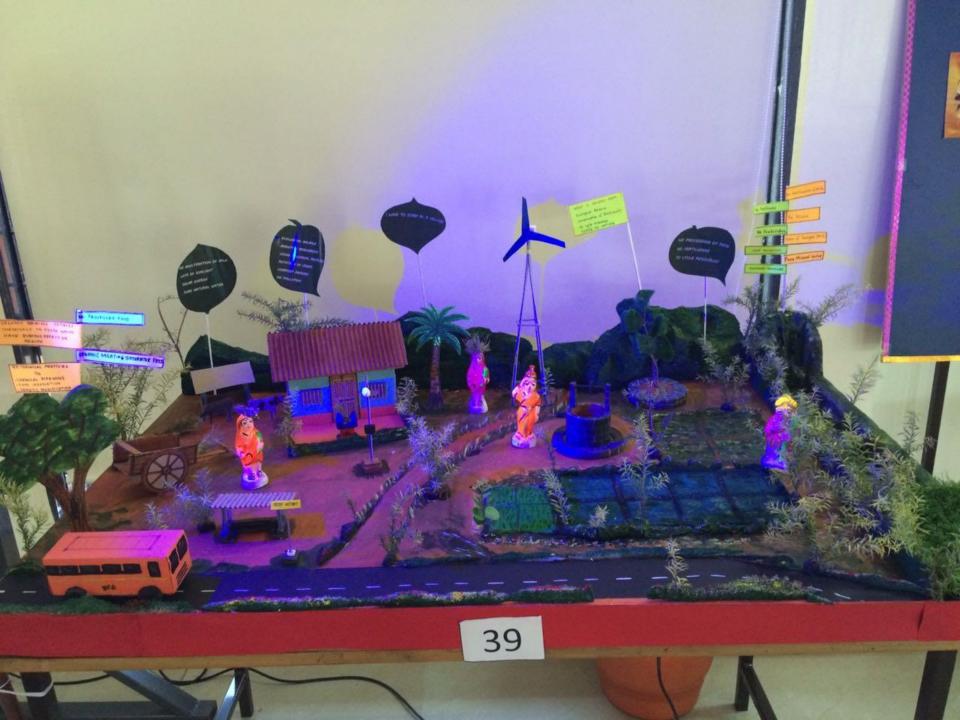

"Junk food vs Traditional food"

or "Exercise and Health"

Time: 10 a.m. onwards

Theme:

Venue – M.E.T Hall, Medical college building

Note – The competition is open for all medical and paramedical

students (individual or as group).

# Photos of the Aarogyam competition