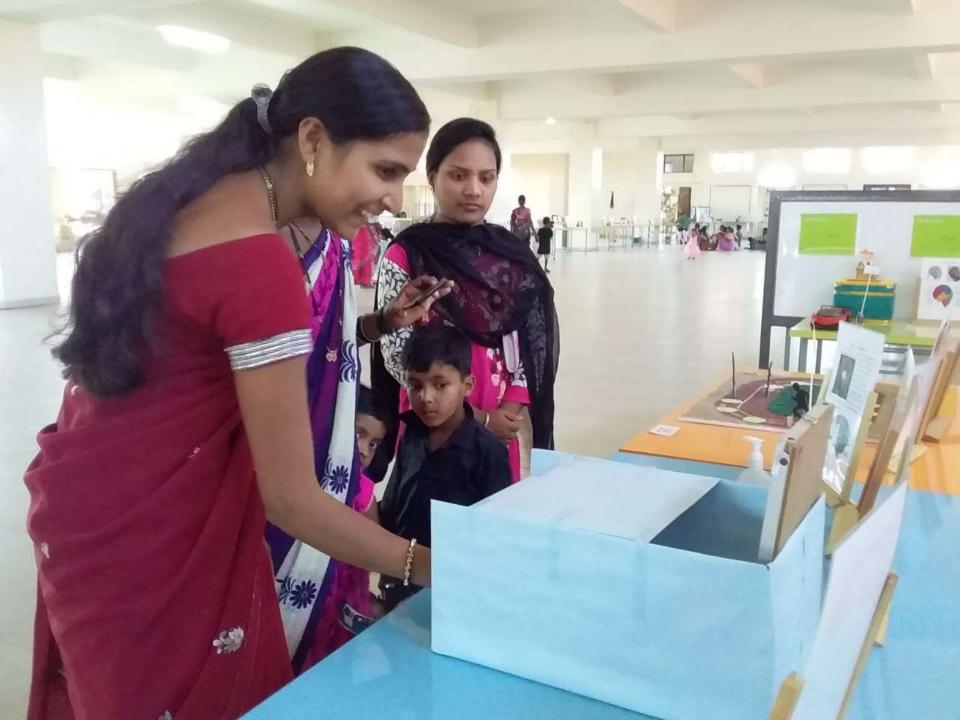

"Exercise and Health"

Time: 10 a.m. onwards

Theme:

Venue – M.E.T Hall, Medical college building

Note – The competition is open for all medical and paramedical

students (individual or as group).

**To enroll kindly contact** – (latest by 5<sup>th</sup> October 2018)

Dr. Amar Barawade Assistant Professor Department of Physiology

Prize distribution – 4 p.m. on 15<sup>th</sup> October 2018

SD/-Head of Department Department of Physiology B.K.L.W.R.M.C. SD/-Principal B.K.L.W.R.M.C SD/-Medical Director B.K.L.W.R.M.C. Aarogyam – First prize winner Ms. Shalaka & group



# Photos of the Aarogyam competition































































## **Dream Health Park**

## Visitors photos since 2018

## 26.10.2018 10:26















































































































































## Google

Sawarde, Maharashtra, India 9GWX+C2W, Sawarde, Maharashtra 415606, India Lat 17.395917° Long 73.547492° 04/06/22 12:34 PM







Sawarde, Maharashtra, India 9GWX+C2W, Sawarde, Maharashtra 415606, India Lat 17.396326° Long 73.54745° 05/06/22 02:56 PM





Sawarde, Maharashtra, India 9GWX+C2W, Sawarde, Maharashtra 415606, India Lat 17.396326° Long 73.54745° 05/06/22 02:56 PM





















ONE

Walawalkar

dhar Tile

Ratnagiri, Maharashtra, India 9GWW+2Q7, Ratnagiri, Maharashtra 415606, India Lat 17.395458° Long 73.545873° 11/02/22 11:28 AM



Ratnagiri, Maharashtra, India 9GWW+2Q7, Ratnagiri, Maharashtra 415606, India Lat 17.395578° Long 73.547748° 11/02/22 11:31 AM

GPS Map Ca