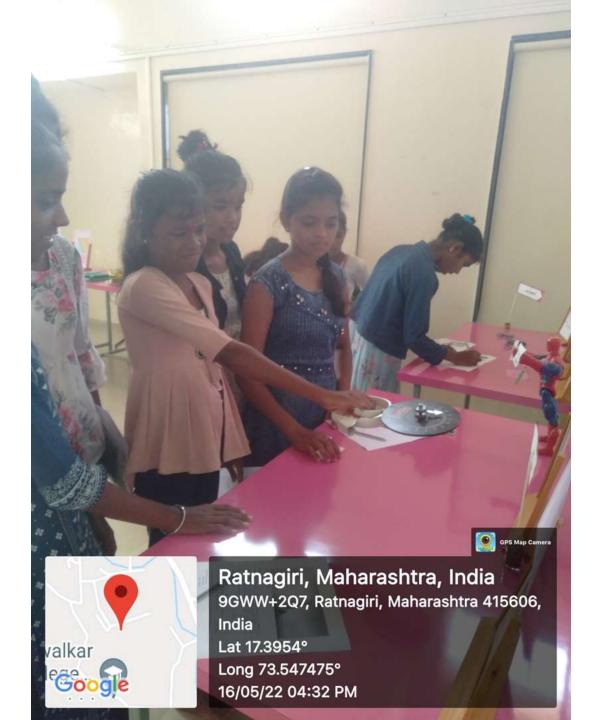

ONE

Walawalkar

dhar Tile

Ratnagiri, Maharashtra, India 9GWW+2Q7, Ratnagiri, Maharashtra 415606, India Lat 17.395458° Long 73.545873° 11/02/22 11:28 AM



Ratnagiri, Maharashtra, India 9GWW+2Q7, Ratnagiri, Maharashtra 415606, India Lat 17.395578° Long 73.547748° 11/02/22 11:31 AM

GPS Map Camera

















Blood

**GPS Map Camera** 

walkar

Ratnagiri, Maharashtra, India 9GWW+2Q7, Ratnagiri, Maharashtra 415606, India Lat 17.395644° Long 73.547369° 06/05/22 02:27 PM





Sawarde, Maharashtra, India 9GWX+C2W, Sawarde, Maharashtra 415606, India Lat 17.395975° Long 73.54745° 06/05/22 02:38 PM

































ralkar ege... Ratnagiri, Maharashtra, India 9GWW+2Q7, Ratnagiri, Maharashtra 415606, India Lat 17.395274° Long 73.547572° 16/05/22 04:29 PM

**GPS Map Camera** 









Sawarde, Maharashtra, India 9GWX+C2W, Sawarde, Maharashtra 415606, India Lat 17.396548° Long 73.547208° 16/05/22 04:34 PM







Sawarde, Maharashtra, India 9GWX+C2W, Sawarde, Maharashtra 415606, India Lat 17.395975° Long 73.54745° 17/05/22 01:00 PM















Sawarde, Maharashtra, India 9GXW+3JJ, Sawarde, Maharashtra 415606, India Lat 17.397704° Long 73.546714° 18/05/22 12:38 PM



Sawarde, Maharashtra, India 9GXW+3JJ, Sawarde, Maharashtra 415606, India Lat 17.397704° Long 73.546714° 18/05/22 12:32 PM

Sawarde, Maharashtra, India 9GXW+3JJ, Sawarde, Maharashtra 415606, India Lat 17.397704° Long 73.546714° 18/05/22 12:43 PM



Sawarde, Maharashtra, India 9GXW+3JJ, Sawarde, Maharashtra 415606, India Lat 17.397704° Long 73.546714° 18/05/22 12:32 PM

Sawarde, Maharashtra, India 9GX