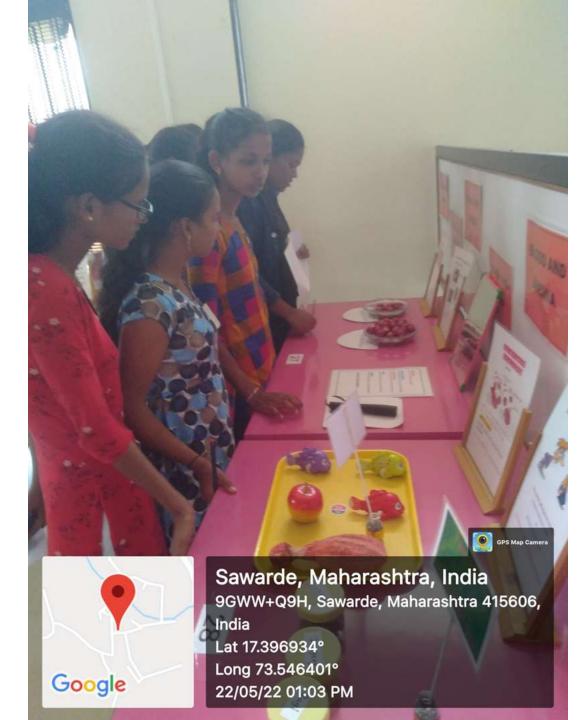

Sawarde, Maharashtra, India 9GXW+3JJ, Sawarde, Maharashtra 415606, India Lat 17.397704° Long 73.546714° 18/05/22 12:38 PM



Sawarde, Maharashtra, India 9GXW+3JJ, Sawarde, Maharashtra 415606, India Lat 17.397704° Long 73.546714° 18/05/22 12:32 PM

Sawarde, Maharashtra, India 9GXW+3JJ, Sawarde, Maharashtra 415606, India Lat 17.397704° Long 73.546714° 18/05/22 12:43 PM



Sawarde, Maharashtra, India 9GXW+3JJ, Sawarde, Maharashtra 415606, India Lat 17.397704° Long 73.546714° 18/05/22 12:32 PM

Sawarde, Maharashtra, India 9GXW+3JJ, Sawarde, Maharashtra 415606, India Lat 17.397704° Long 73.546714° 19/05/22 01:10 PM GPS Map Camera

F



Google

Nigeria

Mali

Sawarde, Maharashtra, India 9GXW+3JJ, Sawarde, Maharashtra 415606, India Lat 17.397704° Long 73.546714° 19/05/22 11:42 AM











Sawarde, Maharashtra, India 9GWX+C2W, Sawarde, Maharashtra 415606, India Lat 17.396442° Long 73.546943° 22/05/22 12:58 PM



राग्त मागना रंभन-मनोर्भन अरग होन Similar Harring Lan Ebio Sid र्म्स्ट्राय द्यां रियेन दिर्दा यां 16201610 nera rega 1610 111 312 4219 BILD 312 329 02 3121 Sile sing care our simi sela sing the sine by care our simil hierd a when sine by crais mark frul

















Sawarde, Maharashtra, India Dervan Hospital, Sawarde, Maharashtra 415606, India Lat 17.39995° Long 73.54689° 16/05/22 04:25 PM