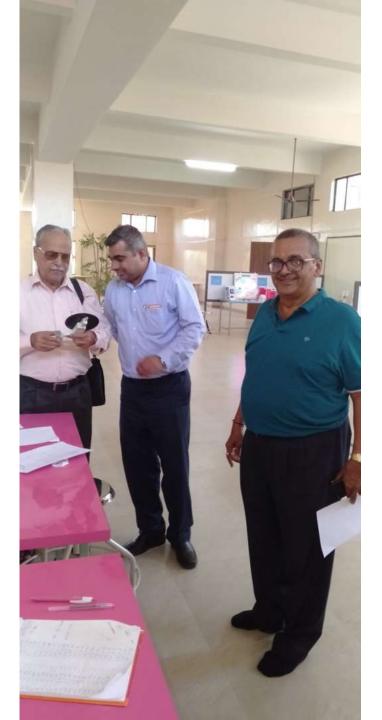

Venue – M.E.T Hall, Medical college building

Note – The competition is open for all medical and paramedical

students (individual or as group).

**To enroll kindly contact** – (latest by 5<sup>th</sup> October 2018)

Dr. Amar Barawade Assistant Professor Department of Physiology

Prize distribution – 4 p.m. on 15<sup>th</sup> October 2018

SD/-Head of Department Department of Physiology B.K.L.W.R.M.C. SD/-Principal B.K.L.W.R.M.C SD/-Medical Director B.K.L.W.R.M.C. Aarogyam – First prize winner Ms. Shalaka & group



# Photos of the Aarogyam competition































































## **Dream Health Park**

## Visitors photos since 2018

## 26.10.2018 10:26















































































































































## Google

Sawarde, Maharashtra, India 9GWX+C2W, Sawarde, Maharashtra 415606, India Lat 17.395917° Long 73.547492° 04/06/22 12:34 PM







Sawarde, Maharashtra, India 9GWX+C2W, Sawarde, Maharashtra 415606, India Lat 17.396326° Long 73.54745° 05/06/22 02:56 PM





Sawarde, Maharashtra, India 9GWX+C2W, Sawarde, Maharashtra 415606, India Lat 17.396326° Long 73.54745° 05/06/22 02:56 PM





















ONE

Walawalkar

dhar Tile

Ratnagiri, Maharashtra, India 9GWW+2Q7, Ratnagiri, Maharashtra 415606, India Lat 17.395458° Long 73.545873° 11/02/22 11:28 AM



Ratnagiri, Maharashtra, India 9GWW+2Q7, Ratnagiri, Maharashtra 415606, India Lat 17.395578° Long 73.547748° 11/02/22 11:31 AM

GPS Map Camera

















Blood

**GPS Map Camera** 

walk