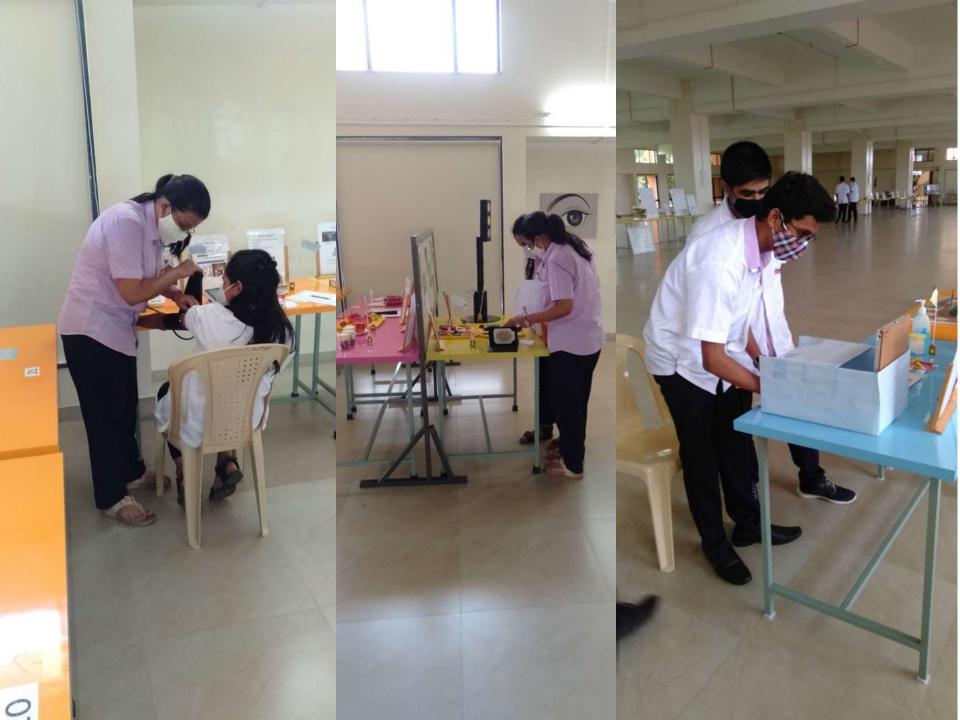

l, Medical college building

Note – The competition is open for all medical and paramedical

students (individual or as group).

**To enroll kindly contact** – (latest by 5<sup>th</sup> October 2018)

Dr. Amar Barawade Assistant Professor Department of Physiology

Prize distribution – 4 p.m. on 15<sup>th</sup> October 2018

SD/-Head of Department Department of Physiology B.K.L.W.R.M.C. SD/-Principal B.K.L.W.R.M.C SD/-Medical Director B.K.L.W.R.M.C. Aarogyam – First prize winner Ms. Shalaka & group



# Photos of the Aarogyam competition































































## **Dream Health Park**

## Visitors photos since 2018

## 26.10.2018 10:26















































































































































## Google

Sawarde, Maharashtra, India 9GWX+C2W, Sawarde, Maharashtra 415606, India Lat 17.395917° Long 73.547492° 04/06/22 12:34 PM







Sawarde, Maharashtra, India 9GWX+C2W, Sawarde, Maharashtra 415606, India Lat 17.396326° Long 73.54745° 05/06/22 02:56 PM





Sawarde, Maharashtra, India 9GWX+C2W, Sawarde, Maharashtra 415606, India Lat 17.396326° Long 73.54745° 05/06/22 02:56 PM





















ONE

Walawalkar

dhar Tile

Ratnagiri, Maharashtra, India 9GWW+2Q7, Ratnagiri, Maharashtra 415606, India Lat 17.395458° Long 73.545873° 11/02/22 11:28 AM



Ratnagiri, Maharashtra, India 9GWW+2Q7, Ratnagiri, Maharashtra 415606, India Lat 17.395578° Long 73.547748° 11/02/22 11:31 AM

GPS Map Camera

















Blood

**GPS Map Camera** 

walkar

Ratnagiri, Mah