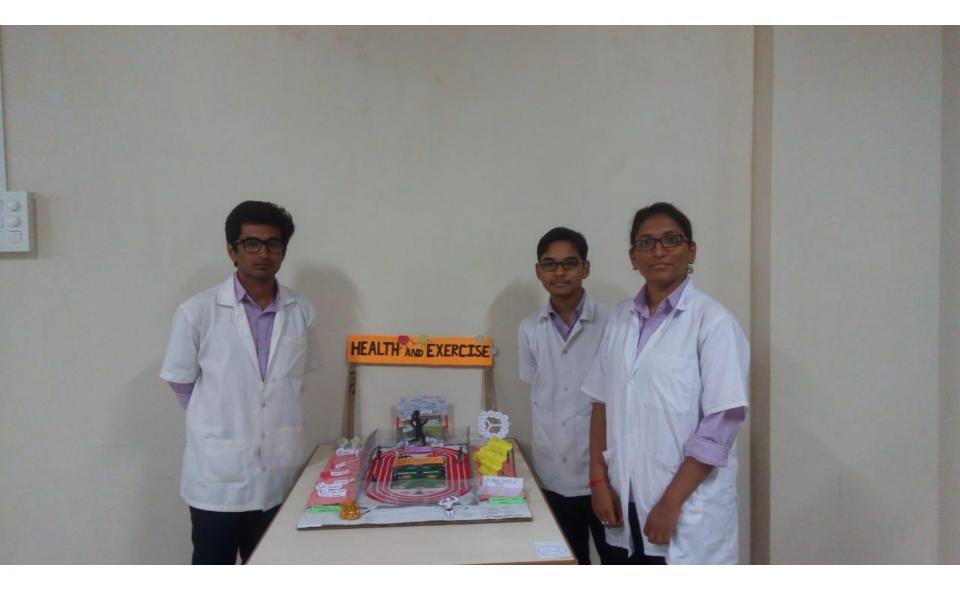

!

Department of Physiology feels immense pleasure to conduct a "<u>Project exhibition competition</u>" on 15<sup>th</sup> October 2018

"Junk food vs Traditional food"

or "Exercise and Health"

Time: 10 a.m. onwards

Theme:

Venue – M.E.T Hall, Medical college building

Note – The competition is open for all medical and paramedical

students (individual or as group).

**To enroll kindly contact** – (latest by 5<sup>th</sup> October 2018)

Dr. Amar Barawade Assistant Professor Department of Physiology

Prize distribution – 4 p.m. on 15<sup>th</sup> October 2018

SD/-Head of Department Department of Physiology B.K.L.W.R.M.C. SD/-Principal B.K.L.W.R.M.C SD/-Medical Director B.K.L.W.R.M.C. Aarogyam – First prize winner Ms. Shalaka & group



# Photos of the Aarogyam competition































































## **Dream Health Park**

## Visitors photos since 2018

## 26.10.2018 10:26















































































































































## Google

Sawarde, Maharashtra, India 9GWX+C2W, Sawarde, Maharashtra 415606, India Lat 17.395917° Long 73.547492° 04/06/22 12:34 PM







Sawarde, Maharashtra, India 9GWX+C2W, Sawarde, Maharashtra 415606, India Lat 17.396326° Long 73.54745° 05/06/22 02:56 PM





Sawarde, Maharashtra, India 9GWX+C2W, Sawarde, Maharashtra 415606, India Lat 17.396326° Long 73.54745° 05/06/22 02:56 PM





















ONE

Walawalkar

dhar Tile

Ratnagiri, Maharashtra, India 9GWW+2Q7, Ratnagiri, Maharashtra 415606, India Lat 17.395458° Lo