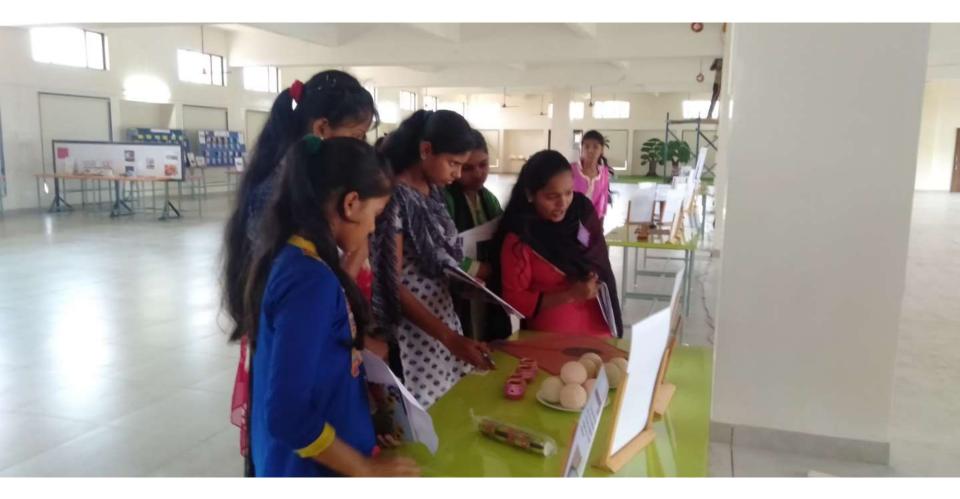

al college building

Note – The competition is open for all medical and paramedical

students (individual or as group).

**To enroll kindly contact** – (latest by 5<sup>th</sup> October 2018)

Dr. Amar Barawade Assistant Professor Department of Physiology

Prize distribution – 4 p.m. on 15<sup>th</sup> October 2018

SD/-Head of Department Department of Physiology B.K.L.W.R.M.C. SD/-Principal B.K.L.W.R.M.C SD/-Medical Director B.K.L.W.R.M.C. Aarogyam – First prize winner Ms. Shalaka & group



# Photos of the Aarogyam competition































































## **Dream Health Park**

## Visitors photos since 2018

## 26.10.2018 10:26















































































































































## Google

Sawarde, Maharashtra, India 9GWX+C2W, Sawarde, Maharashtra 415606, India Lat 17.395917° Long 73.547492° 04/06/22 12:34 PM







Sawarde, Maharashtra, India 9GWX+C2W, Sawarde, Maharashtra 415606, India Lat 17.396326° Long 73.54745° 05/06/22 02:56 PM





Sawarde, Maharashtra, India 9GWX+C2W, Sawarde, Maharashtra 415606, India Lat 17.396326° Long 73.54745° 05/06/22 02:56 PM





















ONE

Walawalkar

dhar Tile

Ratnagiri, Maharashtra, India 9GWW+2Q7, Ratnagiri, Maharashtra 415606, India Lat 17.395458° Long 73.545873° 11/02/22 11:28 AM



Ratnagiri, Maharashtra, India 9GWW+2Q7, Ratnagiri, Maharashtra 415606, India Lat 17.395578° Long 73.547748° 11/02/22 11:31 AM

GPS Map Camera

















Blood

**GPS Map Camera** 

walkar

Ratnagiri, Maharashtra