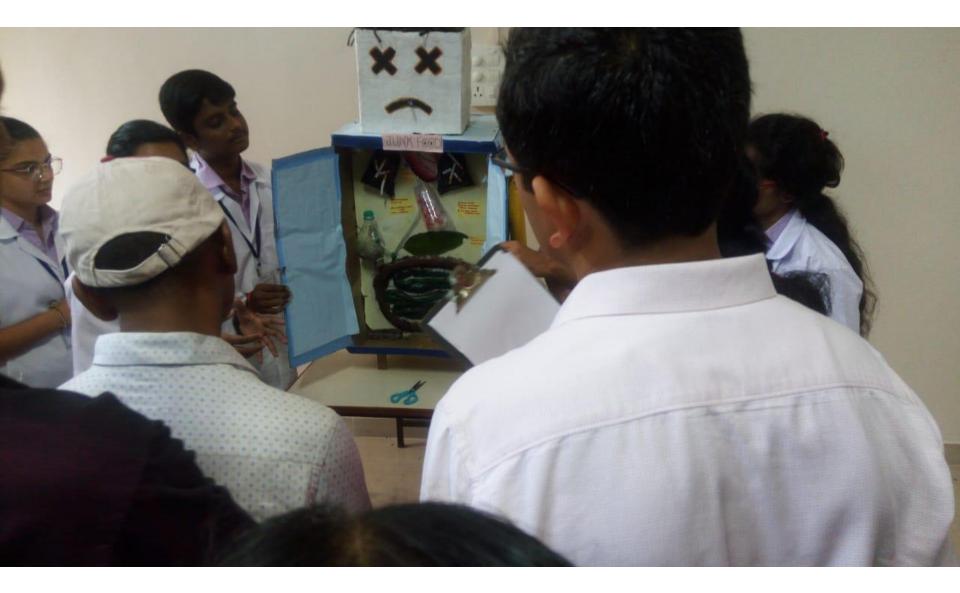

# **The Health Exhibition**

Let's gather to create health awareness through your creativity!!!!

Department of Physiology feels immense pleasure to conduct a "<u>Project exhibition competition</u>" on 15<sup>th</sup> October 2018

"Junk food vs Traditional food"

or "Exercise and Health"

Time: 10 a.m. onwards

Theme:

Venue – M.E.T Hall, Medical college building

Note – The competition is open for all medical and paramedical

students (individual or as group).

# Photos of the Aarogyam competition