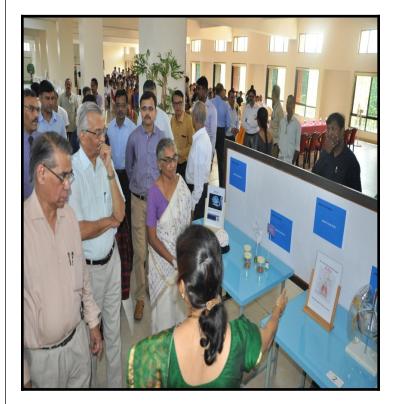

#### SVJCT Dream Health Park Was inaugurated by Padmavibhushan Dr. Anil

**Kakodkar** and Dr. T. Ramasami (Padmavibhushan) on 20<sup>th</sup> October 2018. This park is designed by of B.K.L. Walawalkar Rural Medical College. It is true example of application of graduate medical education to the school going kids.

#### **SVJCT Dream Health Park**

**SVJCT Dream Health Park** Was inaugurated by **Padmavibhushan Dr. Anil Kakodkar** and Dr. T. Ramasami (Padmavibhushan) on 20<sup>th</sup> October 2018.

Talchiplicar Rural Medical Colle Talchiplica, Post Savarile Talchiplica, Dist Ratnagin