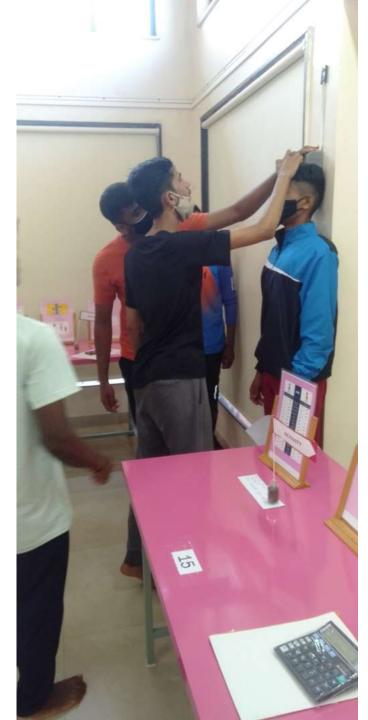

college building

Note – The competition is open for all medical and paramedical

students (individual or as group).

**To enroll kindly contact** – (latest by 5<sup>th</sup> October 2018)

Dr. Amar Barawade Assistant Professor Department of Physiology

Prize distribution – 4 p.m. on 15<sup>th</sup> October 2018

SD/-Head of Department Department of Physiology B.K.L.W.R.M.C. SD/-Principal B.K.L.W.R.M.C SD/-Medical Director B.K.L.W.R.M.C. Aarogyam – First prize winner Ms. Shalaka & group



# Photos of the Aarogyam competition































































## **Dream Health Park**

## Visitors photos since 2018

## 26.10.2018 10:26















































































































































## Google

Sawarde, Maharashtra, India 9GWX+C2W, Sawarde, Maharashtra 415606, India Lat 17.395917° Long 73.547492° 04/06/22 12:34 PM







Sawarde, Maharashtra, India 9GWX+C2W, Sawarde, Maharashtra 415606, India Lat 17.396326° Long 73.54745° 05/06/22 02:56 PM





Sawarde, Maharashtra, India 9GWX+C2W, Sawarde, Maharashtra 415606, India Lat 17.396326° Long 73.54745° 05/06/22 02:56 PM





















ONE

Walawalkar

dhar Tile

Ratnagiri, Maharashtra, India 9GWW+2Q7, Ratnagiri, Maharashtra 415606, India Lat 17.395458° Long 73.545873° 11/02/22 11:28 AM



Ratnagiri, Maharashtra, India 9GWW+2Q7, Ratnagiri, Maharashtra 415606, India Lat 17.395578° Long 73.547748° 11/02/22 11:31 AM

GPS Map Camera

















Blood

**GPS Map Camera** 

walkar

Ratnagiri, Maharashtra,