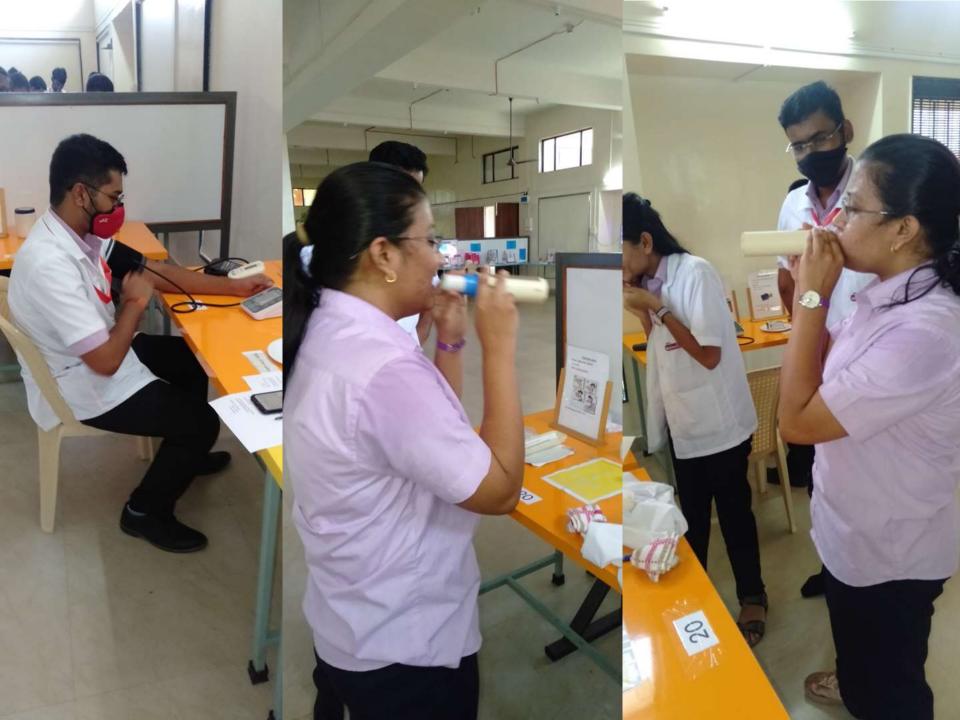

#### Health card

| DATE:                             |                  |              |          |      |
|-----------------------------------|------------------|--------------|----------|------|
| NAME:                             |                  | A0           | GE: SEX  | •    |
| NAME OF COLLEGE:                  |                  |              |          |      |
| FACULTY:                          | YEAR:            | F            | ROLL NO: |      |
| ADRESS:                           |                  |              |          |      |
| Eating Habits: (Veg / Non-veg)    |                  |              |          |      |
| Height:cms                        | Weight:          | Kg           | BMI:     |      |
| WAIST/HIP RATIO:                  |                  |              |          |      |
| NOURISHMENT: Normal/ Und          | ernourished/ Ove | er-nourished |          |      |
| VITAL CAPACITY:Lit                | PEAK FL          | OW RATE: _   | L/min    |      |
| PULSE RATE/min                    | OXYGEN(          | O2) SATURA   | TION:    |      |
| BLOOD PRESSURE:                   | _mmHg            |              |          |      |
| VISION: Far vision –              |                  |              |          |      |
| Near Vision                       |                  |              |          |      |
| Colour Vision                     |                  |              |          |      |
| Which poison is present in Chine  | ese food:        |              |          |      |
| 3 Ways of reliving stress         |                  |              |          | /    |
| Did you solve tests for cognition | - Result         |              |          | DEAN |