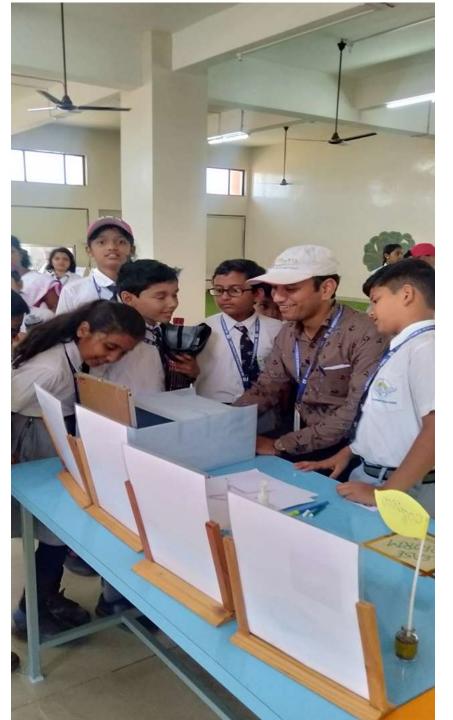

ealth"

Time: 10 a.m. onwards

Theme:

Venue – M.E.T Hall, Medical college building

Note – The competition is open for all medical and paramedical

students (individual or as group).

**To enroll kindly contact** – (latest by 5<sup>th</sup> October 2018)

Dr. Amar Barawade Assistant Professor Department of Physiology

Prize distribution – 4 p.m. on 15<sup>th</sup> October 2018

SD/-Head of Department Department of Physiology B.K.L.W.R.M.C. SD/-Principal B.K.L.W.R.M.C SD/-Medical Director B.K.L.W.R.M.C. Aarogyam – First prize winner Ms. Shalaka & group



# Photos of the Aarogyam competition































































## **Dream Health Park**

## Visitors photos since 2018

## 26.10.2018 10:26















































































































































## Google

Sawarde, Maharashtra, India 9GWX+C2W, Sawarde, Maharashtra 415606, India Lat 17.395917° Long 73.547492° 04/06/22 12:34 PM







Sawarde, Maharashtra, India 9GWX+C2W, Sawarde, Maharashtra 415606, India Lat 17.396326° Long 73.54745° 05/06/22 02:56 PM





Sawarde, Maharashtra, India 9GWX+C2W, Sawarde, Maharashtra 415606, India Lat 17.396326° Long 73.54745° 05/06/22 02:56 PM





















ONE

Walawalkar

dhar Tile

Ratnagiri, Maharashtra, India 9GWW+2Q7, Ratnagiri, Maharashtra 415606, India Lat 17.395458° Long 73.545873° 11/02/22 11:28 AM



Ratnagiri, Maharashtra, India 9GWW+2Q7, Ratnagiri, Maharashtra 415606, India Lat 17.395578° Long 73.547748° 11/02/22 11:31 AM

GPS Map Camera