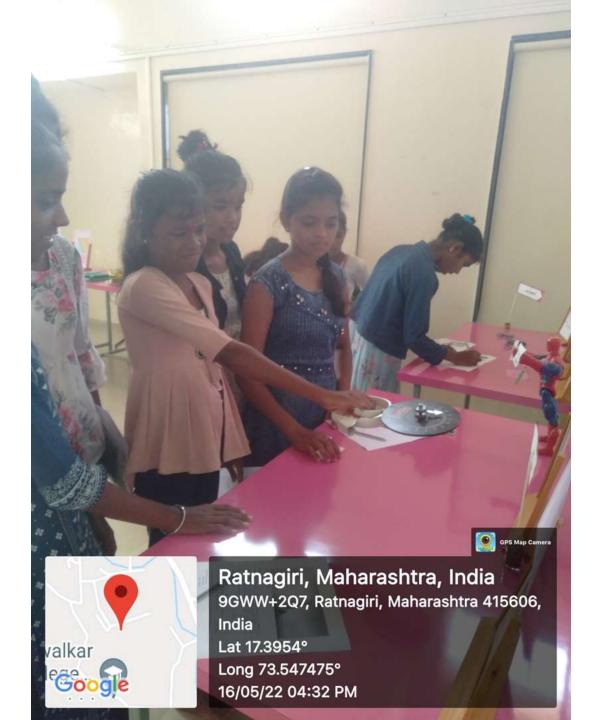

NE

Walawalkar

dhar Tile

Ratnagiri, Maharashtra, India 9GWW+2Q7, Ratnagiri, Maharashtra 415606, India Lat 17.395458° Long 73.545873° 11/02/22 11:28 AM



Ratnagiri, Maharashtra, India 9GWW+2Q7, Ratnagiri, Maharashtra 415606, India Lat 17.395578° Long 73.547748° 11/02/22 11:31 AM

GPS Map Camera

















Blood

**GPS Map Camera** 

walkar

Ratnagiri, Maharashtra, India 9GWW+2Q7, Ratnagiri, Maharashtra 415606, India Lat 17.395644° Long 73.547369° 06/05/22 02:27 PM





Sawarde, Maharashtra, India 9GWX+C2W, Sawarde, Maharashtra 415606, India Lat 17.395975° Long 73.54745° 06/05/22 02:38 PM

































ralkar ege... Ratnagiri, Maharashtra, India 9GWW+2Q7, Ratnagiri, Maharashtra 415606, India Lat 17.395274° Long 73.547572° 16/05/22 04:29 PM

**GPS Map Camera** 









Sawarde, Maharashtra, India 9GWX+C2W, Sawarde, Maharashtra 415606, India Lat 17.396548° Long 73.547208° 16/05/22 04:34 PM







Sawarde, Maharashtra, India 9GWX+C2W, Sawarde, Maharashtra 415606, India Lat 17.395975° Long 73.54745° 17/05/22 01:00 PM















Sawarde, Maharashtra, India 9GXW+3JJ, Sawarde, Maharashtra 415606, India Lat 17.397704° Long 73.546714° 18/05/22 12:38 PM



Sawarde, Maharashtra, India 9GXW+3JJ, Sawarde, Maharashtra 415606, India Lat 17.397704° Long 73.546714° 18/05/22 12:32 PM

Sawarde, Maharashtra, India 9GXW+3JJ, Sawarde, Maharashtra 415606, India Lat 17.397704° Long 73.546714° 18/05/22 12:43 PM



Sawarde, Maharashtra, India 9GXW+3JJ, Sawarde, Maharashtra 415606, India Lat 17.397704° Long 73.546714° 18/05/22 12:32 PM

Sawarde, Maharashtra, India 9GXW+