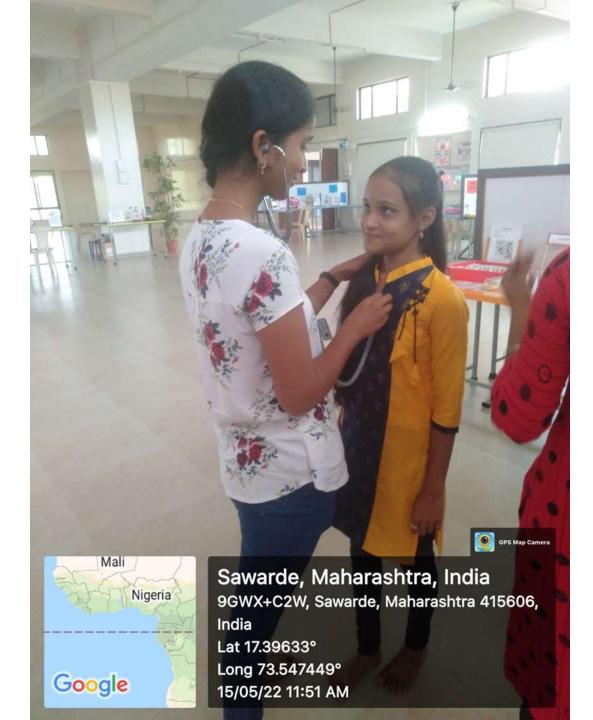

05/06/22 02:56 PM





Sawarde, Maharashtra, India 9GWX+C2W, Sawarde, Maharashtra 415606, India Lat 17.396326° Long 73.54745° 05/06/22 02:56 PM





















ONE

Walawalkar

dhar Tile

Ratnagiri, Maharashtra, India 9GWW+2Q7, Ratnagiri, Maharashtra 415606, India Lat 17.395458° Long 73.545873° 11/02/22 11:28 AM



Ratnagiri, Maharashtra, India 9GWW+2Q7, Ratnagiri, Maharashtra 415606, India Lat 17.395578° Long 73.547748° 11/02/22 11:31 AM

GPS Map Camera

















Blood

**GPS Map Camera** 

walkar

Ratnagiri, Maharashtra, India 9GWW+2Q7, Ratnagiri, Maharashtra 415606, India Lat 17.395644° Long 73.547369° 06/05/22 02:27 PM





Sawarde, Maharashtra, India 9GWX+C2W, Sawarde, Maharashtra 415606, India Lat 17.395975° Long 73.54745° 06/05/22 02:38 PM

































ralkar ege... Ratnagiri, Maharashtra, India 9GWW+2Q7, Ratnagiri, Maharashtra 415606, India Lat 17.395274° Long 73.547572° 16/05/22 04:29 PM

**GPS Map Camera** 









Sawarde, Maharashtra, India 9GWX+C2W, Sawarde, Maharashtra 415606, India Lat 17.396548° Long 73.547208° 16/05/22 04:34 PM







Sawarde, Maharashtra, India 9GWX+C2W, Sawarde, Maharashtra 415606, India Lat 17.395975° Long 73.54745° 17/05/22 01:00 PM















Sawarde, Maharashtra, India 9GXW+3JJ, Sawarde, Maharashtra 415606, India Lat 17.397704° Long 73.546714° 18/05/22 12:38 PM



Sawarde, Maharashtra, India 9GXW+3JJ, Sawarde, Maharashtra 415606, India Lat 17.397704° Long 73.546714° 18/05/22 12:32 PM

Sawarde, Maharashtra, India 9GXW+3JJ, Sawarde, Maharashtra 415606, India Lat 17.397704° Long 73.546714° 18/05/22 12