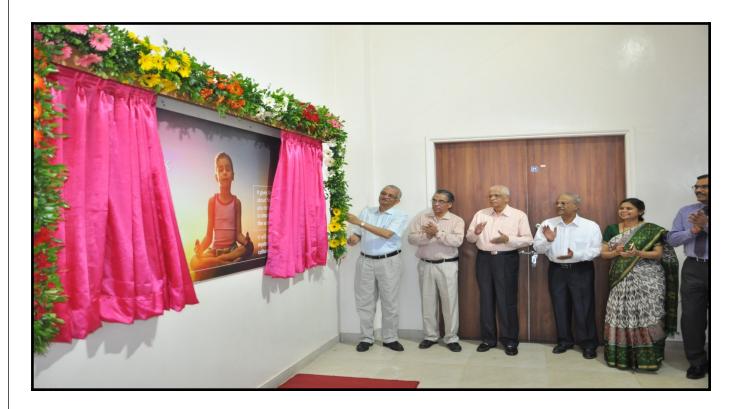

#### SVJCT Dream Health Park Was inaugurated by Padmavibhushan Dr. Anil

**Kakodkar** and Dr. T. Ramasami (Padmavibhushan) on 20<sup>th</sup> October 2018. This park is designed by of B.K.L. Walawalkar Rural Medical College. It is true example of application of graduate medical education to the school going kids.

#### **SVJCT Dream Health Park**

**SVJCT Dream Health Park** Was inaugurated by **Padmavibhushan Dr. Anil Kakodkar** and Dr. T. Ramasami (Padmavibhushan) on 20<sup>th</sup> October 2018.

Talchiplicar Rural Medical Colle Talchiplica, Post Savarile Talchiplica, Dist Ratnagin