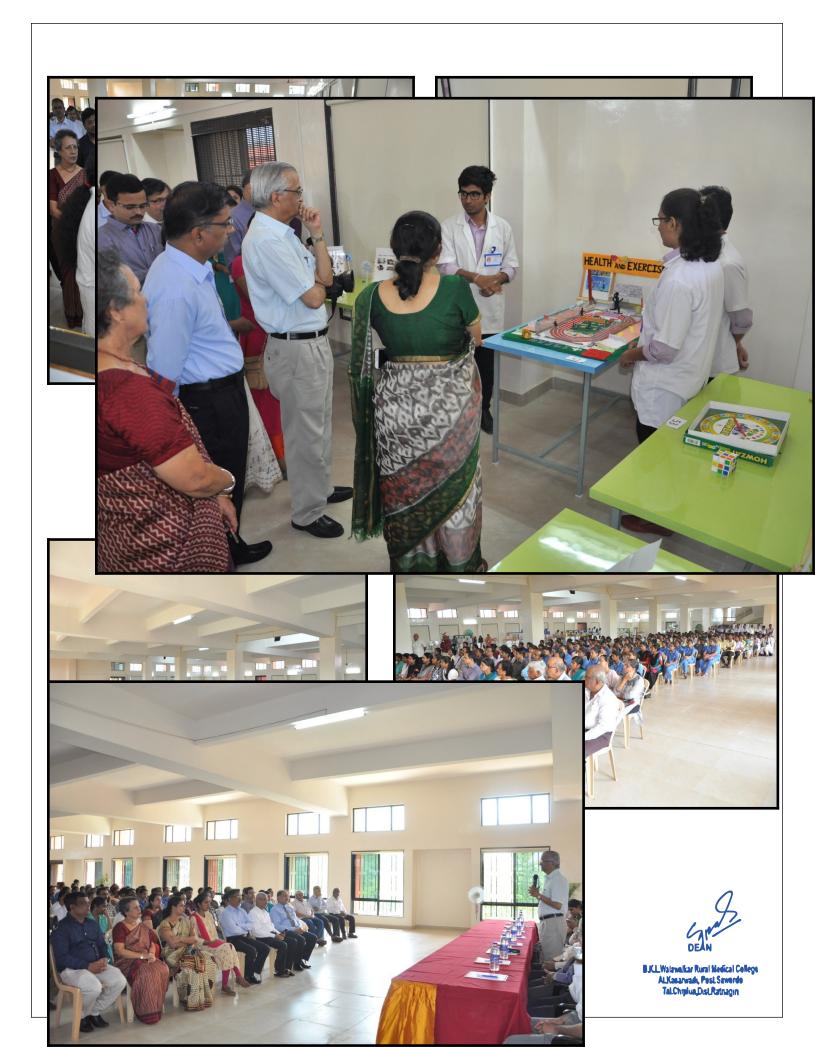

#### SVJCT Dream Health Park Was inaugurated by Padmavibhushan Dr. Anil

**Kakodkar** and Dr. T. Ramasami (Padmavibhushan) on 20<sup>th</sup> October 2018. This park is designed by of B.K.L. Walawalkar Rural Medical College. It is true example of application of graduate medical education to the school going kids.

**To enroll kindly contact** – (latest by 5<sup>th</sup> October 2018)

Dr. Amar Barawade Assistant Professor Department of Physiology

Prize distribution – 4 p.m. on 15<sup>th</sup> October 2018

SD/-Head of Department Department of Physiology B.K.L.W.R.M.C. SD/-Principal B.K.L.W.R.M.C SD/-Medical Director B.K.L.W.R.M.C. Aarogyam – First prize winner Ms. Shalaka & group