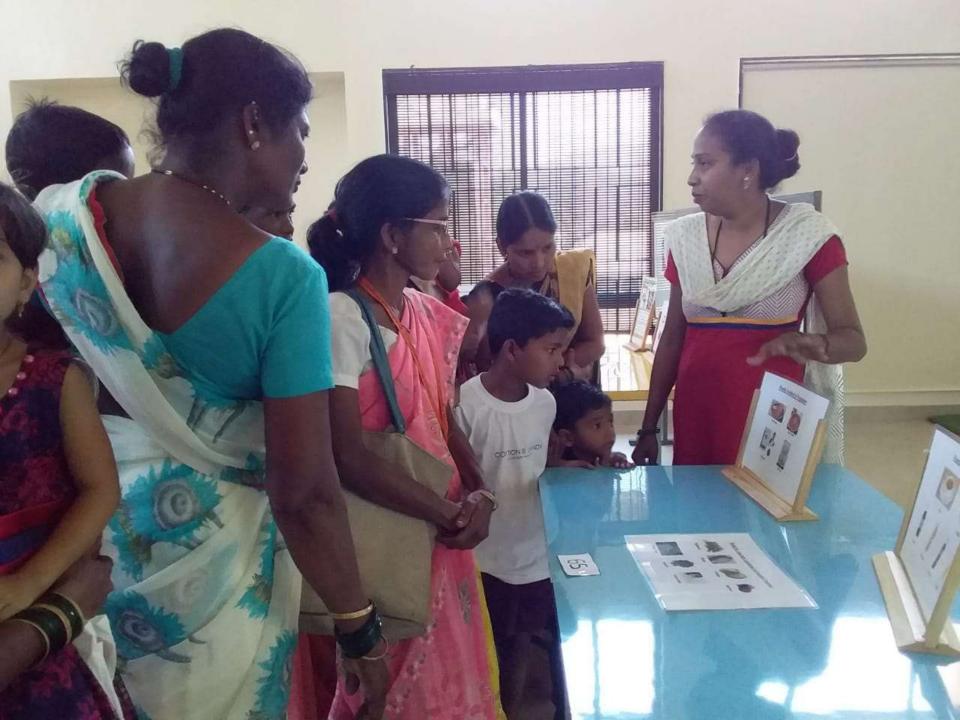

Exercise and Health"

Time: 10 a.m. onwards

Theme:

Venue – M.E.T Hall, Medical college building

Note – The competition is open for all medical and paramedical

students (individual or as group).

**To enroll kindly contact** – (latest by 5<sup>th</sup> October 2018)

Dr. Amar Barawade Assistant Professor Department of Physiology

Prize distribution – 4 p.m. on 15<sup>th</sup> October 2018

SD/-Head of Department Department of Physiology B.K.L.W.R.M.C. SD/-Principal B.K.L.W.R.M.C SD/-Medical Director B.K.L.W.R.M.C. Aarogyam – First prize winner Ms. Shalaka & group



# Photos of the Aarogyam competition































































## **Dream Health Park**

## Visitors photos since 2018

## 26.10.2018 10:26















































































































































## Google

Sawarde, Maharashtra, India 9GWX+C2W, Sawarde, Maharashtra 415606, India Lat 17.395917° Long 73.547492° 04/06/22 12:34 PM







Sawarde, Maharashtra, India 9GWX+C2W, Sawarde, Maharashtra 415606, India Lat 17.396326° Long 73.54745° 05/06/22 02:56 PM





Sawarde, Maharashtra, India 9GWX+C2W, Sawarde, Maharashtra 415606, India Lat 17.396326° Long 73.54745° 05/06/22 02:56 PM





















ONE

Walawalkar

dhar Tile

Ratnagiri, Maharashtra, India 9GWW+2Q7, Ratnagiri, Maharashtra 415606, India Lat 17.395458° Long 73.545873° 11/02/22 11:28 AM



Ratnagiri, Maharashtra, India 9GWW+2Q7, Ratnagiri, Maharashtra 415606, India Lat 17.395578° Long 73.547748° 11/02/22 11:31 AM

GPS Map Came