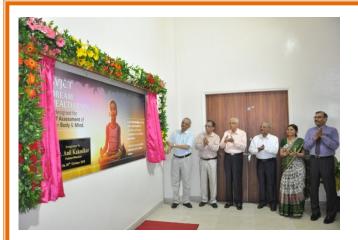

#### SVJCT Dream Health Park Was inaugurated by Padmavibhushan Dr. Anil

**Kakodkar** and Dr. T. Ramasami (Padmavibhushan) on 20<sup>th</sup> October 2018. This park is designed by of B.K.L. Walawalkar Rural Medical College. It is true example of application of graduate medical education to the school going kids.

#### **SVJCT Dream Health Park**

**SVJCT Dream Health Park** Was inaugurated by **Padmavibhushan Dr. Anil Kakodkar** and Dr. T. Ramasami (Padmavibhushan) on 20<sup>th</sup> October 2018.

Talchiplicar Rural Medical Colle Talchiplica, Post Savarile Talchiplica, Dist Ratnagin