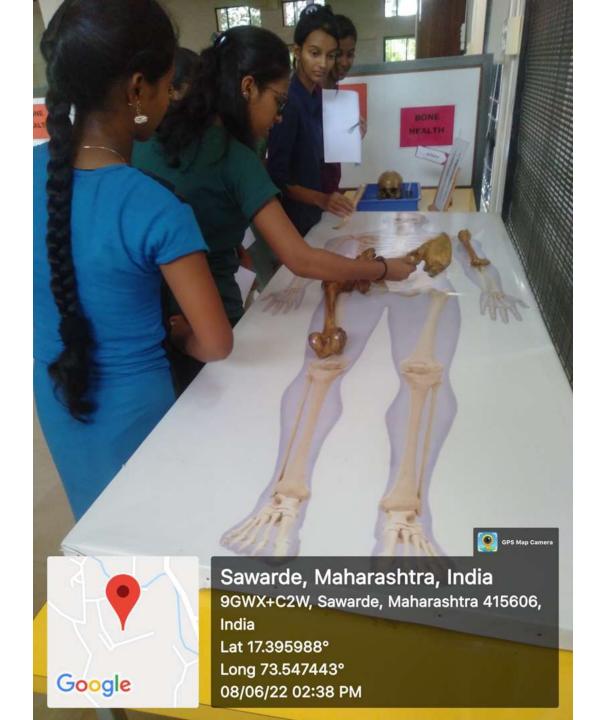

edical Director B.K.L.W.R.M.C. Aarogyam – First prize winner Ms. Shalaka & group



# Photos of the Aarogyam competition































































## **Dream Health Park**

## Visitors photos since 2018

## 26.10.2018 10:26















































































































































## Google

Sawarde, Maharashtra, India 9GWX+C2W, Sawarde, Maharashtra 415606, India Lat 17.395917° Long 73.547492° 04/06/22 12:34 PM







Sawarde, Maharashtra, India 9GWX+C2W, Sawarde, Maharashtra 415606, India Lat 17.396326° Long 73.54745° 05/06/22 02:56 PM





Sawarde, Maharashtra, India 9GWX+C2W, Sawarde, Maharashtra 415606, India Lat 17.396326° Long 73.54745° 05/06/22 02:56 PM





















ONE

Walawalkar

dhar Tile

Ratnagiri, Maharashtra, India 9GWW+2Q7, Ratnagiri, Maharashtra 415606, India Lat 17.395458° Long 73.545873° 11/02/22 11:28 AM



Ratnagiri, Maharashtra, India 9GWW+2Q7, Ratnagiri, Maharashtra 415606, India Lat 17.395578° Long 73.547748° 11/02/22 11:31 AM

GPS Map Camera

















Blood

**GPS Map Camera** 

walkar

Ratnagiri, Maharashtra, India 9GWW+2Q7, Ratnagiri, Maharashtra 415606, India Lat 17.395644° Long 73.547369° 06/05/22 02:27 PM





Sawarde, Maharashtra, India 9GWX+C2W, Sawarde, Maharashtra 415606, India Lat 17.395975° Long 73.54745° 06/05/22 02:38 PM

































ralkar ege... Ratnagiri, Maharashtra, India 9GWW+2Q7, Ratnagiri, Maharashtra 415606, India Lat 17.395274° Long 73.547572° 16/05/22 04:29 PM

**GPS Map