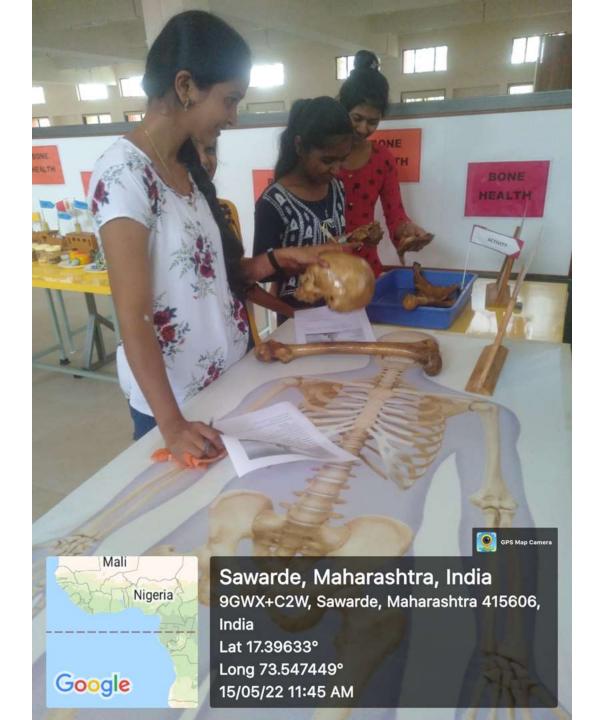

° 05/06/22 02:56 PM





Sawarde, Maharashtra, India 9GWX+C2W, Sawarde, Maharashtra 415606, India Lat 17.396326° Long 73.54745° 05/06/22 02:56 PM





















ONE

Walawalkar

dhar Tile

Ratnagiri, Maharashtra, India 9GWW+2Q7, Ratnagiri, Maharashtra 415606, India Lat 17.395458° Long 73.545873° 11/02/22 11:28 AM



Ratnagiri, Maharashtra, India 9GWW+2Q7, Ratnagiri, Maharashtra 415606, India Lat 17.395578° Long 73.547748° 11/02/22 11:31 AM

GPS Map Camera

















Blood

**GPS Map Camera** 

walkar

Ratnagiri, Maharashtra, India 9GWW+2Q7, Ratnagiri, Maharashtra 415606, India Lat 17.395644° Long 73.547369° 06/05/22 02:27 PM





Sawarde, Maharashtra, India 9GWX+C2W, Sawarde, Maharashtra 415606, India Lat 17.395975° Long 73.54745° 06/05/22 02:38 PM

































ralkar ege... Ratnagiri, Maharashtra, India 9GWW+2Q7, Ratnagiri, Maharashtra 415606, India Lat 17.395274° Long 73.547572° 16/05/22 04:29 PM

**GPS Map Camera** 









Sawarde, Maharashtra, India 9GWX+C2W, Sawarde, Maharashtra 415606, India Lat 17.396548° Long 73.547208° 16/05/22 04:34 PM







Sawarde, Maharashtra, India 9GWX+C2W, Sawarde, Maharashtra 415606, India Lat 17.395975° Long 73.54745° 17/05/22 01:00 PM















Sawarde, Maharashtra, India 9GXW+3JJ, Sawarde, Maharashtra 415606, India Lat 17.397704° Long 73.546714° 18/05/22 12:38 PM



Sawarde, Maharashtra, India 9GXW+3JJ, Sawarde, Maharashtra 415606, India Lat 17.397704° Long 73.546714° 18/05/22 12:32 PM

Sawarde, Maharashtra, India 9GXW+3JJ, Sawarde, Maharashtra 415606, India Lat 17.397704° Long 73.546714° 18/05/22