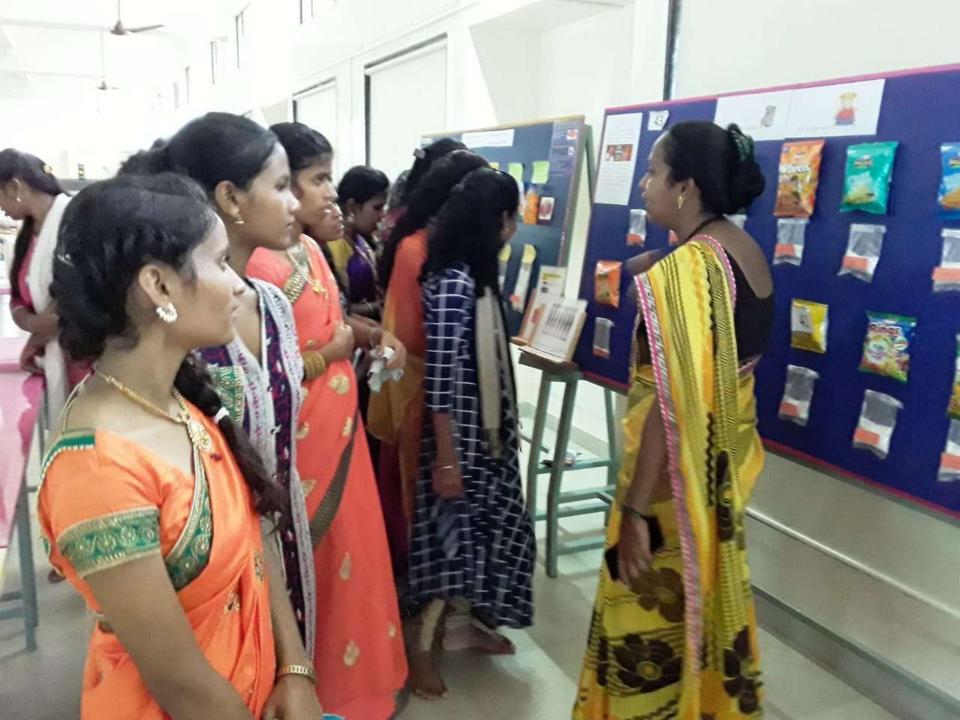

# <u>Aarogyam</u>

# **The Health Exhibition**

Let's gather to create health awareness through your creativity!!!!

Department of Physiology feels immense pleasure to conduct a "<u>Project exhibition competition</u>" on 15<sup>th</sup> October 2018

# Photos of the Aarogyam competition