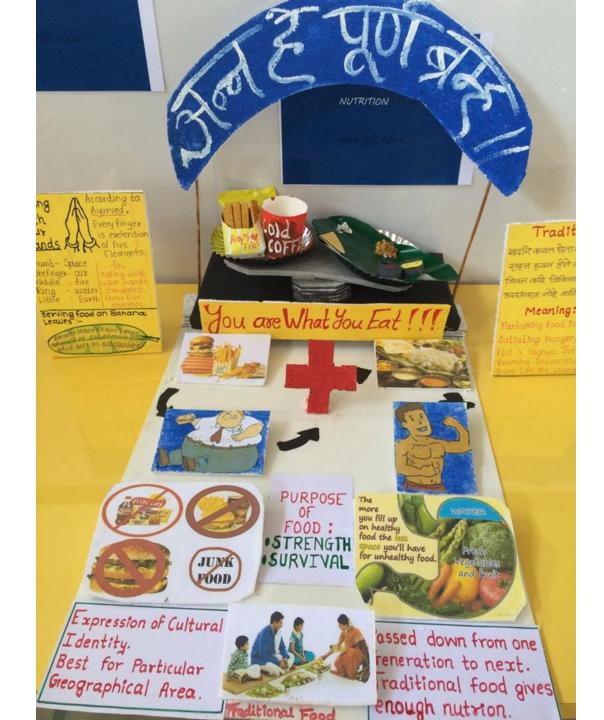

"Junk food vs Traditional food"

or "Exercise and Health"

Time: 10 a.m. onwards

Theme:

Venue – M.E.T Hall, Medical college building

Note – The competition is open for all medical and paramedical

students (individual or as group).

# Photos of the Aarogyam competition