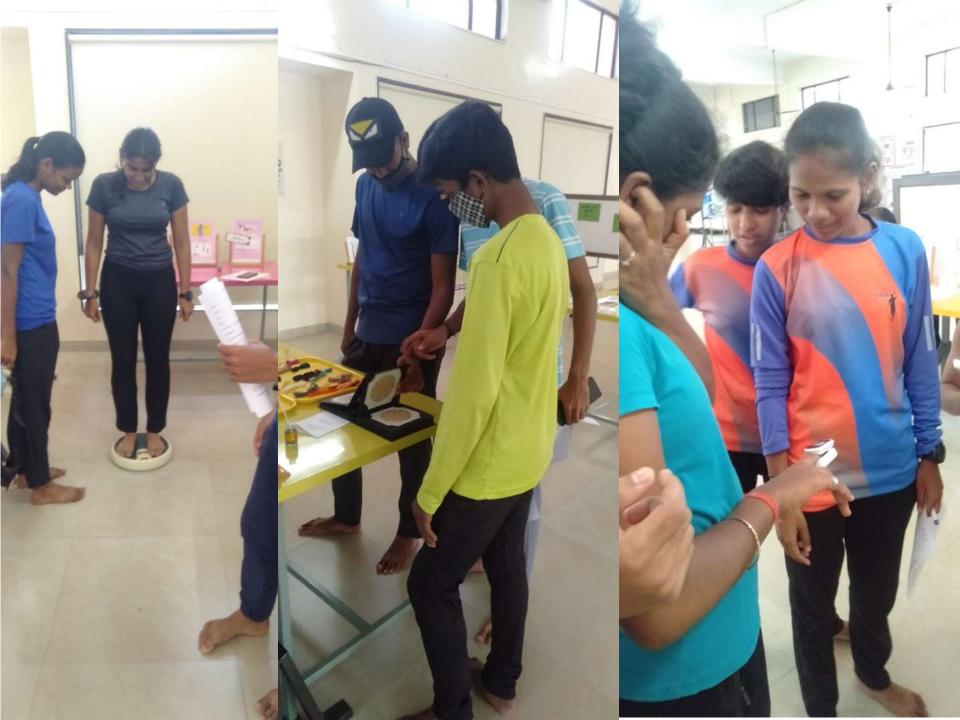

lege building

Note – The competition is open for all medical and paramedical

students (individual or as group).

**To enroll kindly contact** – (latest by 5<sup>th</sup> October 2018)

Dr. Amar Barawade Assistant Professor Department of Physiology

Prize distribution – 4 p.m. on 15<sup>th</sup> October 2018

SD/-Head of Department Department of Physiology B.K.L.W.R.M.C. SD/-Principal B.K.L.W.R.M.C SD/-Medical Director B.K.L.W.R.M.C. Aarogyam – First prize winner Ms. Shalaka & group



# Photos of the Aarogyam competition































































## **Dream Health Park**

## Visitors photos since 2018

## 26.10.2018 10:26















































































































































## Google

Sawarde, Maharashtra, India 9GWX+C2W, Sawarde, Maharashtra 415606, India Lat 17.395917° Long 73.547492° 04/06/22 12:34 PM







Sawarde, Maharashtra, India 9GWX+C2W, Sawarde, Maharashtra 415606, India Lat 17.396326° Long 73.54745° 05/06/22 02:56 PM





Sawarde, Maharashtra, India 9GWX+C2W, Sawarde, Maharashtra 415606, India Lat 17.396326° Long 73.54745° 05/06/22 02:56 PM





















ONE

Walawalkar

dhar Tile

Ratnagiri, Maharashtra, India 9GWW+2Q7, Ratnagiri, Maharashtra 415606, India Lat 17.395458° Long 73.545873° 11/02/22 11:28 AM



Ratnagiri, Maharashtra, India 9GWW+2Q7, Ratnagiri, Maharashtra 415606, India Lat 17.395578° Long 73.547748° 11/02/22 11:31 AM

GPS Map Camera

















Blood

**GPS Map Camera** 

walkar

Ratnagiri, Maharashtra, Indi