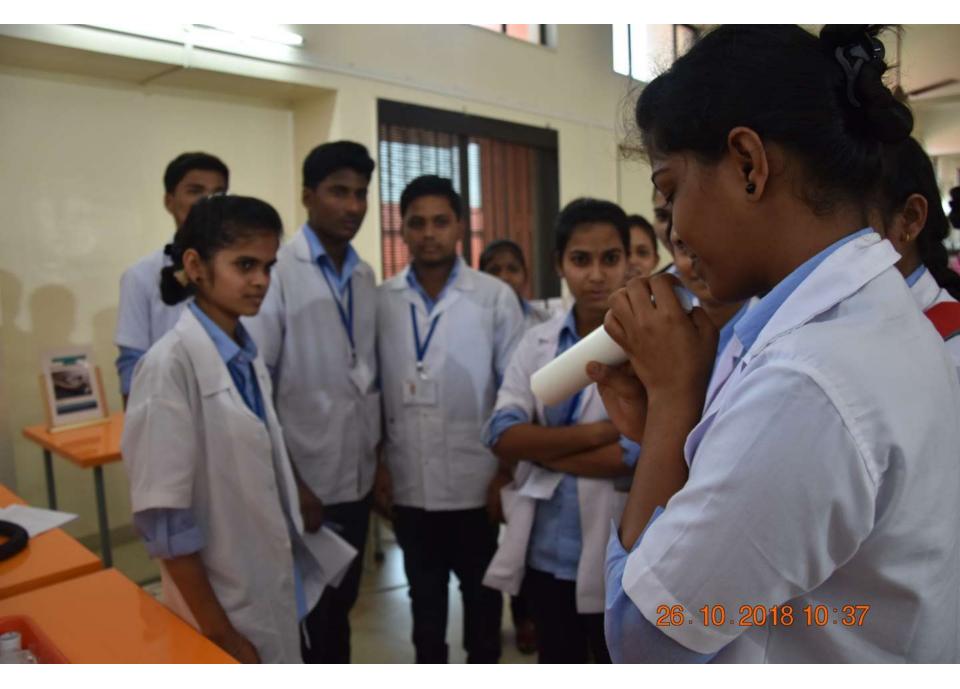

er 2018

"Junk food vs Traditional food"

or "Exercise and Health"

Time: 10 a.m. onwards

Theme:

Venue – M.E.T Hall, Medical college building

Note – The competition is open for all medical and paramedical

students (individual or as group).

**To enroll kindly contact** – (latest by 5<sup>th</sup> October 2018)

Dr. Amar Barawade Assistant Professor Department of Physiology

Prize distribution – 4 p.m. on 15<sup>th</sup> October 2018

SD/-Head of Department Department of Physiology B.K.L.W.R.M.C. SD/-Principal B.K.L.W.R.M.C SD/-Medical Director B.K.L.W.R.M.C. Aarogyam – First prize winner Ms. Shalaka & group



# Photos of the Aarogyam competition































































## **Dream Health Park**

## Visitors photos since 2018

## 26.10.2018 10:26















































































































































## Google

Sawarde, Maharashtra, India 9GWX+C2W, Sawarde, Maharashtra 415606, India Lat 17.395917° Long 73.547492° 04/06/22 12:34 PM







Sawarde, Maharashtra, India 9GWX+C2W, Sawarde, Maharashtra 415606, India Lat 17.396326° Long 73.54745° 05/06/22 02:56 PM





Sawarde, Maharashtra, India 9GWX+C2W, Sawarde, Maharashtra 415606, India Lat 17.396326° Long 73.54745° 05/06/22 02:56 PM





















ONE

Walawalkar

dhar Tile

Ratnagiri, Maharashtra, India 9GWW+2Q7, Ratnagiri, Maharashtra 415606, India Lat 17.395458° Long 73.545873° 11/02/22 11:28 AM



Ratnagiri, Maharashtra, India 9GWW+2Q7, Ratnagiri, Maharashtra 415606, India Lat 17.395578° L