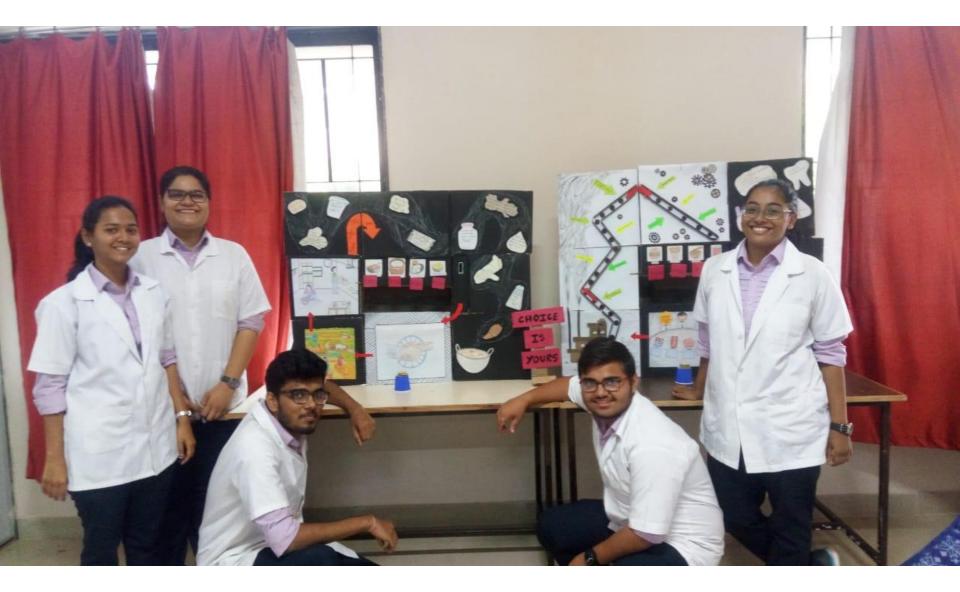

# <u>Aarogyam</u>

# **The Health Exhibition**

Let's gather to create health awareness through your creativity!!!!

Department of Physiology feels immense pleasure to conduct a "<u>Project exhibition competition</u>" on 15<sup>th</sup> October 2018

"Junk food vs Traditional food"

or "Exercise and Health"

Time: 10 a.m. onwards

Theme:

Venue – M.E.T Hall, Medical college building

Note – The competition is open for all medical and paramedical

students (individual or as group).

# Photos of the Aarogyam competition