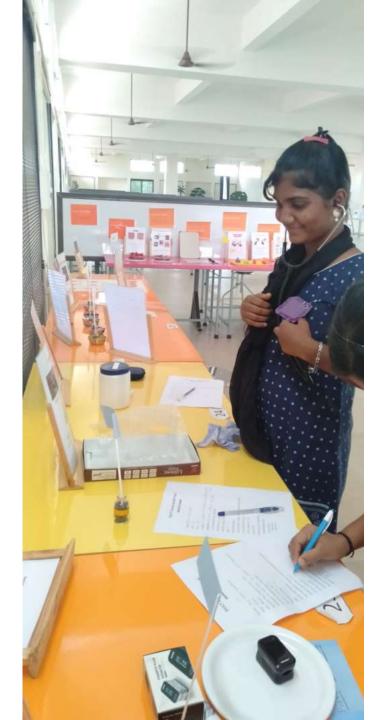

heme:

Venue – M.E.T Hall, Medical college building

Note – The competition is open for all medical and paramedical

students (individual or as group).

**To enroll kindly contact** – (latest by 5<sup>th</sup> October 2018)

Dr. Amar Barawade Assistant Professor Department of Physiology

Prize distribution – 4 p.m. on 15<sup>th</sup> October 2018

SD/-Head of Department Department of Physiology B.K.L.W.R.M.C. SD/-Principal B.K.L.W.R.M.C SD/-Medical Director B.K.L.W.R.M.C. Aarogyam – First prize winner Ms. Shalaka & group



# Photos of the Aarogyam competition































































## **Dream Health Park**

## Visitors photos since 2018

## 26.10.2018 10:26















































































































































## Google

Sawarde, Maharashtra, India 9GWX+C2W, Sawarde, Maharashtra 415606, India Lat 17.395917° Long 73.547492° 04/06/22 12:34 PM







Sawarde, Maharashtra, India 9GWX+C2W, Sawarde, Maharashtra 415606, India Lat 17.396326° Long 73.54745° 05/06/22 02:56 PM





Sawarde, Maharashtra, India 9GWX+C2W, Sawarde, Maharashtra 415606, India Lat 17.396326° Long 73.54745° 05/06/22 02:56 PM





















ONE

Walawalkar

dhar Tile

Ratnagiri, Maharashtra, India 9GWW+2Q7, Ratnagiri, Maharashtra 415606, India Lat 17.395458° Long 73.545873° 11/02/22 11:28 AM



Ratnagiri, Maharashtra, India 9GWW+2Q7, Ratnagiri, Maharashtra 415606, India Lat 17.395578° Long 73.547748° 11/02/22 11:31 AM

GPS Map Camera

















Blood

**GPS Map Camera**