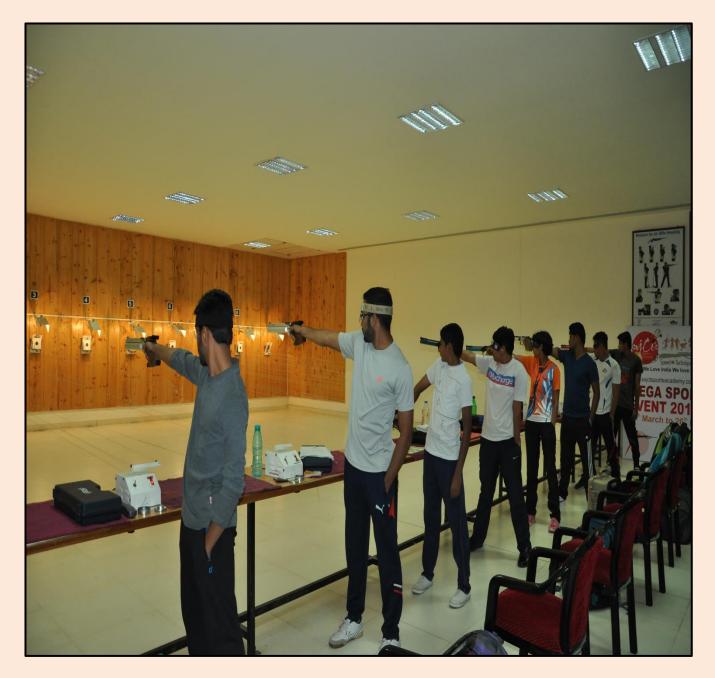

#### **RIFLE SHOOTING FEATURES**

- 10 M Centrally Air-Conditioned indoor shooting range with 10 lanes for Air Pistol and Air Rifle
- Separate Air-Conditioned viewer's gallery (Partitioned by Glass to avoid disturbance to the shooter)
- Automatic Target system for rifle and pistol
- The range is equipped with lighting facility designed and installed by Philips
- The most modern 'Baur' make compressor imported from Germany to fill up the compressed air in the cylinders of Air Pistol and Rifle.
- One of the Best weapons available are imported from Germany which helps the beginners to shorten the gap from beginning to winning.