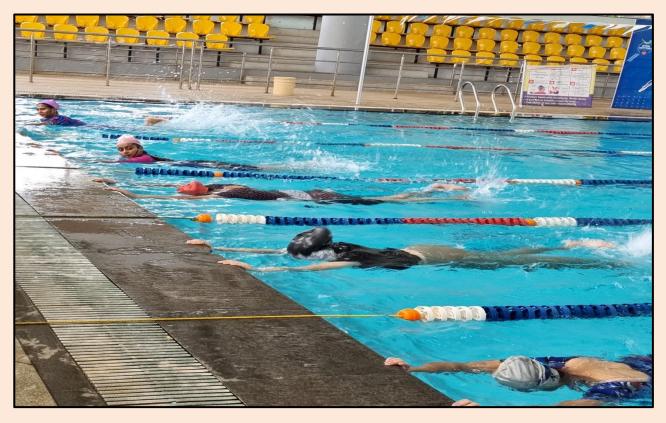

#### **SWIMMING FEATURES**

- 25 m. International Standard Semi-Olympic Size Swimming Pool
- Pool is fully covered with proper ventilation facility from top and sides
- Ultra modern technique on Granite makes the Pool deck 'Anti-Slip'.
- Spanish Filtration plant for maintaining PH levels of water
- Separate Baby Pool for beginners with the age group of 5 and above.
- Changing Rooms for Men / Women, Room for Coaches and beautiful viewer's gallery