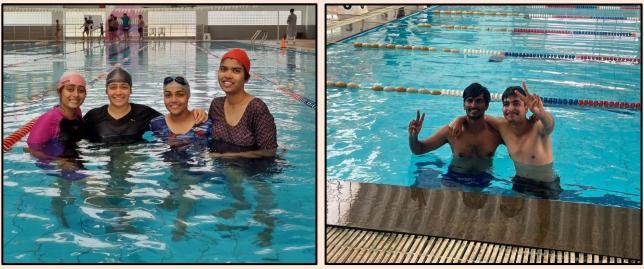

#### **SWIMMING FEATURES**

- 25 m. International Standard Semi-Olympic Size Swimming Pool
- Pool is fully covered with proper ventilation facility from top and sides
- Ultra modern technique on Granite makes the Pool deck 'Anti-Slip'.
- Spanish Filtration plant for maintaining PH levels of water
- Separate Baby Pool for beginners with the age group of 5 and above.
- Changing Rooms for Men / Women, Room for Coaches and beautiful viewer's gallery