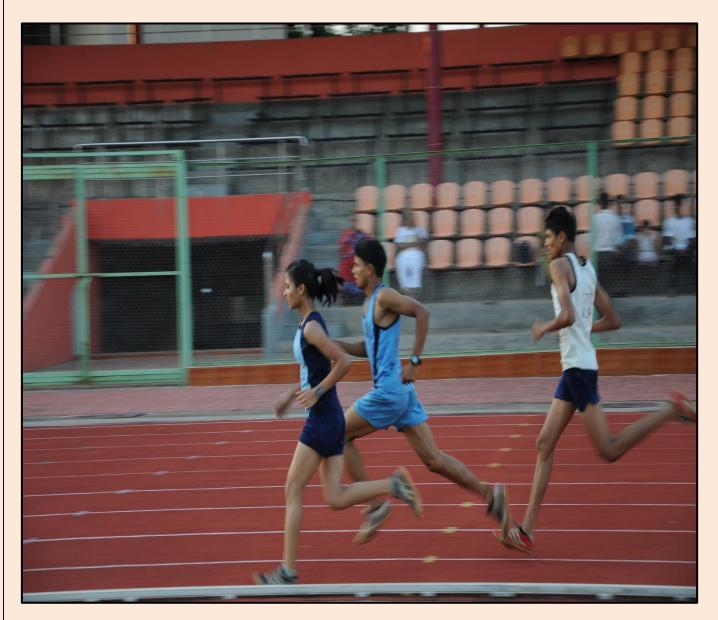

#### **ATHLETICS FEATURES**

# IAAF (International Association of Athletic Federation) certified synthetic track with following dimensions

- 400m Oval shaped running track with Eight Lane and Steeple chase
- Straight running track for 100m and 110m sprint events
- Separate Warm up Track of 100 Meters
- Two Long Jump/Triple Jump pits
- Two 'D' sections completely covered with synthetic (each of 1350 sq. meters Area to conduct Discuss Throw/Hammer Throw/ Javelin Throw/ Shotput / Pole Vault and High Jump)