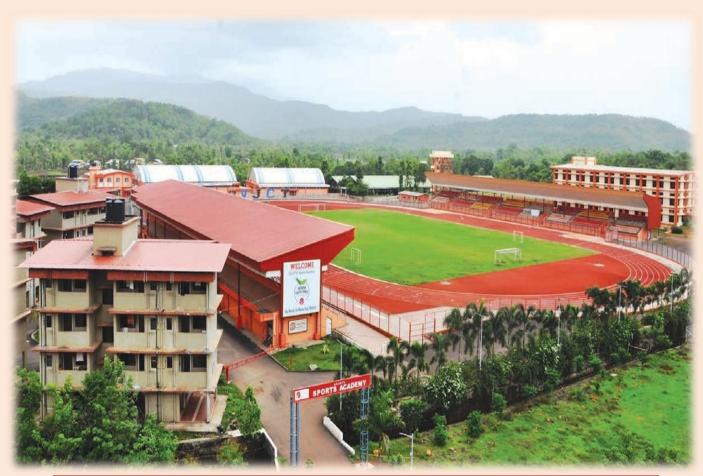

## Shri Vithalrao Joshi Charities Trust's B. K. L. Walawalkar Rural Medical College Sports Facility

**OLYMPIC STANDARD STATE OF THE ART SPORTS COMPLEX** 

Shri Vithalrao Joshi Charities Trust has a sports complex built to international standards costing Rs 30 crores. It is spread over 18 acres of land providing facilities for 35 different sports.

This sports complex provides excellent facility to learn & practice many Indian & International sports such as: 10 meter Rifle Shooting (Indoor), Gymnastics, Swimming, Table Tennis, Badminton, Kabaddi, Kho-kho, Chess, Carrom, Hockey, Archery, Karate, Wrestling, Basketball, Volley-ball, Field Athletics, Football, Steeplechase race, Long jump, High jump, Discus throw, Hammer throw, Shot put and even Wall climbing.

#### **FOOTBALL FEATURES**

- International Standard Football mid field.
- This is an area of very heavy rainfall. In order to drain the water in the field special perforated pipes are used which help in draining the water by keeping the soil layers intact.
- Lush Green field seen throughout the year which makes it the best surface to play football
- Team rooms and Referees rooms with proper shower and wash rooms
- Regular Training sessions are held throughout the year for students

# IAAF (International Association of Athletic Federation) certified synthetic track with following dimensions

- 400m Oval shaped running track with Eight Lane and Steeple chase
- Straight running track for 100m and 110m sprint events
- Separate Warm up Track of 100 Meters
- Two Long Jump/Triple Jump pits
- Two 'D' sections completely covered with synthetic (each of 1350 sq. meters Area to conduct Discuss Throw/Hammer Throw/ Javelin Throw/ Shotput / Pole Vault and High Jump)