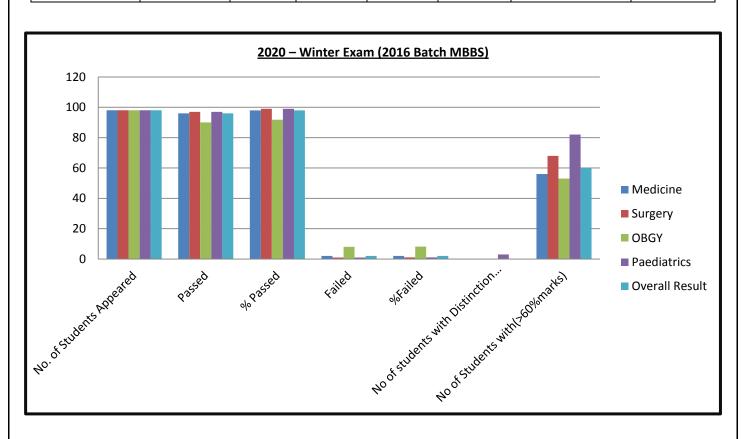

# 2020 - Winter Exam (2016 Batch MBBS)

| Subject           | No. of<br>Students<br>Appeared | Passed | %<br>Passed | Failed | %Failed | No of students<br>with<br>Distinction<br>(>75%Marks) | No of<br>Students<br>with(>60<br>%marks) |
|-------------------|--------------------------------|--------|-------------|--------|---------|------------------------------------------------------|------------------------------------------|
| Medicine          | 98                             | 96     | 97.95       | 2      | 2.04    | 0                                                    | 56                                       |
| Surgery           | 98                             | 97     | 98.97       | 1      | 1.02    | 0                                                    | 68                                       |
| OBGY              | 98                             | 90     | 91.83       | 8      | 8.16    | 0                                                    | 53                                       |
| Paediatrics       | 98                             | 97     | 98.97       | 1      | 1.02    | 3                                                    | 82                                       |
| Overall<br>Result | 98                             | 96     | 97.95       | 2      | 2.04    | 0                                                    | 60                                       |