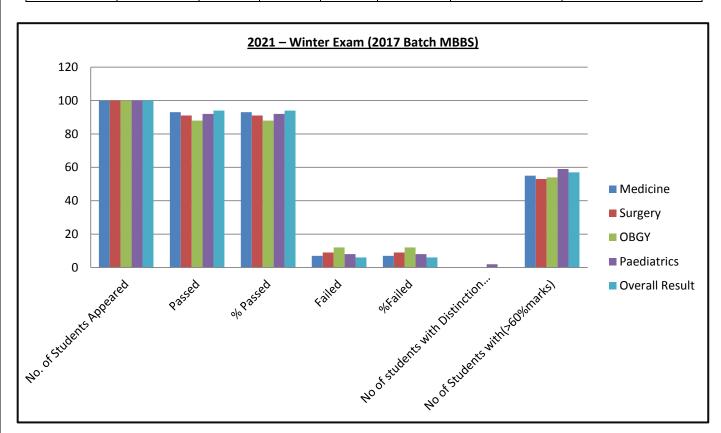

#### 2021 – Winter Exam (2017 Batch MBBS)

| Subject           | No. of<br>Students<br>Appeared | Passed | %<br>Passed | Failed | %Failed | No of<br>students with<br>Distinction<br>(>75%Marks) | No of Students<br>with(>60%marks) |
|-------------------|--------------------------------|--------|-------------|--------|---------|------------------------------------------------------|-----------------------------------|
| Medicine          | 100                            | 93     | 93          | 7      | 7       | 0                                                    | 55                                |
| Surgery           | 100                            | 91     | 91          | 9      | 9       | 0                                                    | 53                                |
| OBGY              | 100                            | 88     | 88          | 12     | 12      | 0                                                    | 54                                |
| Paediatrics       | 100                            | 92     | 92          | 8      | 8       | 2                                                    | 59                                |
| Overall<br>Result | 100                            | 94     | 94          | 6      | 6       | 0                                                    | 57                                |