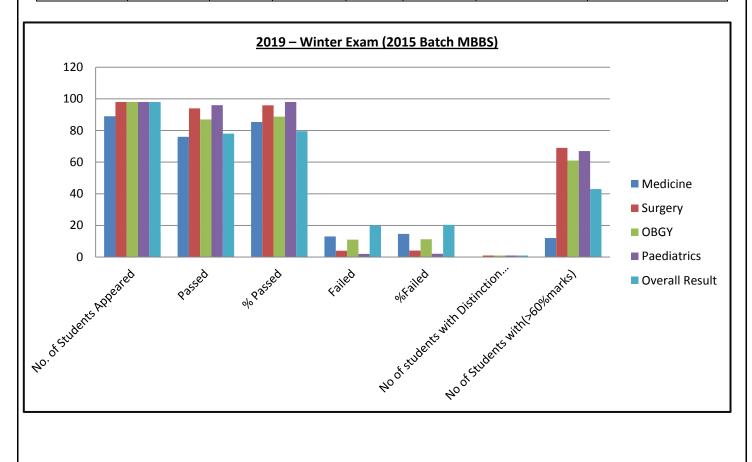

## 2019 - Winter Exam (2015 Batch MBBS)

| Subject           | No. of<br>Students<br>Appeared | Passed | %<br>Passed | Failed | %Failed | No of<br>students with<br>Distinction<br>(>75%Marks) | No of Students<br>with(>60%marks) |
|-------------------|--------------------------------|--------|-------------|--------|---------|------------------------------------------------------|-----------------------------------|
| Medicine          | 89                             | 76     | 85.40       | 13     | 14.60   | 0                                                    | 12                                |
| Surgery           | 98                             | 94     | 95.91       | 4      | 4.10    | 1                                                    | 69                                |
| OBGY              | 98                             | 87     | 88.77       | 11     | 11.22   | 1                                                    | 61                                |
| Paediatrics       | 98                             | 96     | 98.00       | 2      | 2.04    | 1                                                    | 67                                |
| Overall<br>Result | 98                             | 78     | 79.59       | 20     | 20.40   | 1                                                    | 43                                |