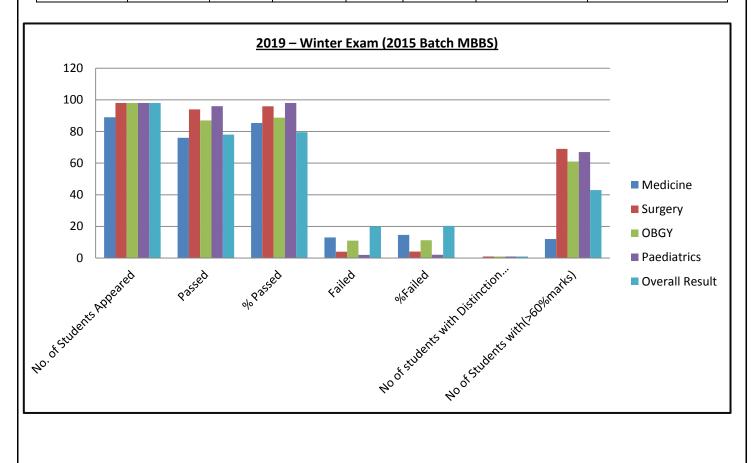

## 2019 - Winter Exam (2015 Batch MBBS)

| Subject           | No. of<br>Students<br>Appeared | Passed | %<br>Passed | Failed | %Failed | No of<br>students with<br>Distinction<br>(>75%Marks) | No of Students<br>with(>60%marks) |
|-------------------|--------------------------------|--------|-------------|--------|---------|------------------------------------------------------|-----------------------------------|
| Medicine          | 89                             | 76     | 85.40       | 13     | 14.60   | 0                                                    | 12                                |
| Surgery           | 98                             | 94     | 95.91       | 4      | 4.10    | 1                                                    | 69                                |
| OBGY              | 98                             | 87     | 88.77       | 11     | 11.22   | 1                                                    | 61                                |
| Paediatrics       | 98                             | 96     | 98.00       | 2      | 2.04    | 1                                                    | 67                                |
| Overall<br>Result | 98                             | 78     | 79.59       | 20     | 20.40   | 1                                                    | 43                                |