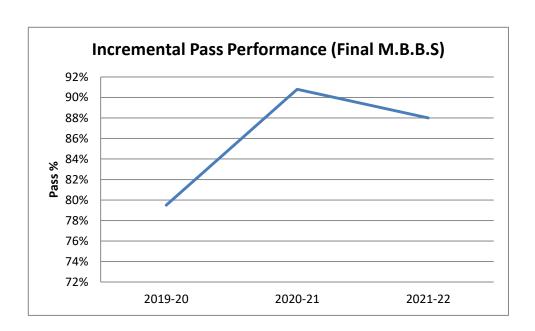

# **UG MBBS Regular batch- Incremental Pass Performance**

| Year     | 2021-22 | 2020-21 | 2019-20 | 2018-19 | 2017-18 |
|----------|---------|---------|---------|---------|---------|
| Appeared | 100     | 98      | 98      | 0       | 0       |
| Passed   | 88      | 89      | 78      | 0       | 0       |

# Number of students appeared and passed in final year examination

| Year | Number of students who appeared in the final year examination (UG) | Number of students<br>Passed in final year<br>examination (UG) |
|------|--------------------------------------------------------------------|----------------------------------------------------------------|
| 2017 | NOT ELIGIBALE FOR FINAL EXAM                                       | NA                                                             |
| 2018 | NOT ELIGIBALE FOR FINAL EXAM                                       | NA                                                             |
| 2019 | 98                                                                 | 78                                                             |
| 2020 | 98                                                                 | 89                                                             |
| 2021 | 100                                                                | 88                                                             |