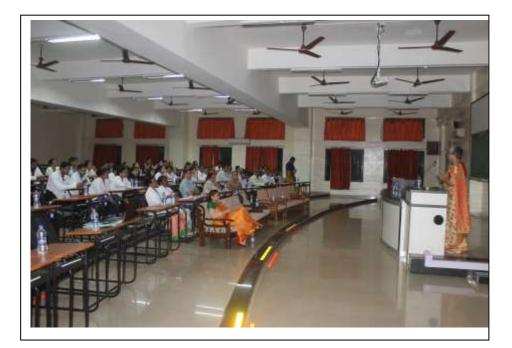

and professor, Biochemistry Dr. Arvind Yadav and his team. Total 68 faculties successfully completed this training program with active participation.

Kural M edical College



Kasarwadi, At-Post Sawarda, Taluka Chiplun, Dist. Ratnagiri - 415606. Maharashtra State, INDIA Tel. : +91 02355 264636 / 264637 Fax : +91 02355 264693 Email : info@bklwrmc.com Website : www.walawalkarmedicalcollege.com

Photos of event "Good clinical Practices training course 2020"







# B. K. L. WALAWALKAR RURAL MEDICAL COLLEGE



Kasarwadi, At-Post Sawarda, Taluka Chiplun, Dist. Ratnagiri - 415606. Maharashtra State, INDIA Tel. : +91 02355 264636 / 264637 Fax : +91 02355 264693 Email : info@bklwrmc.com Website : www.walawalkarmedicalcollege.com

Photos of event "Good clinical Practices training course 2020









Kasarwadi, At-Post Sawarda, Taluka Chiplun, Dist. Ratnagiri - 415606. Maharashtra State, INDIA Tel. : +91 02355 264636 / 264637 Fax : +91 02355 264693 Email : info@bklwrmc.com Website : www.walawalkarmedicalcollege.com

#### Date: 29/03/2019

| SUMMARY REPORT                                                     |                                                                                                                                                                            |  |
|--------------------------------------------------------------------|----------------------------------------------------------------------------------------------------------------------------------------------------------------------------|--|
| Name of eventGuest lecture on "patent application and I