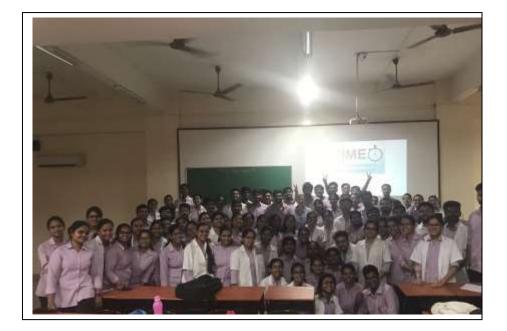

#### Date: 28/02/2018

| Name of event          | Workshop on Trainee Introduction to Medical Emergencies "TIME" |
|------------------------|----------------------------------------------------------------|
| Туре                   | workshop                                                       |
| Platform               | Offline                                                        |
| Trainers               | Dr Andy Whelan & Dr Beth Smithson                              |
| Designation of speaker | MBBS MD                                                        |
| Affiliation to         | Yorkshire Deanery                                              |
| Date                   | 26 -28 feb 2018                                                |
| Number of participants | 100 MBBS students                                              |

Photo of Workshop on Trainee Introduction to Medical Emergencies "TIME"

Photo of Workshop on Trainee Introduction to Medical Emergencies "TIME"

B.K.L.Walawalkar Rural Medical College At.Kasarwadi, Post.Sawarde Tal.Chiplun,Dist.Ratnagiri