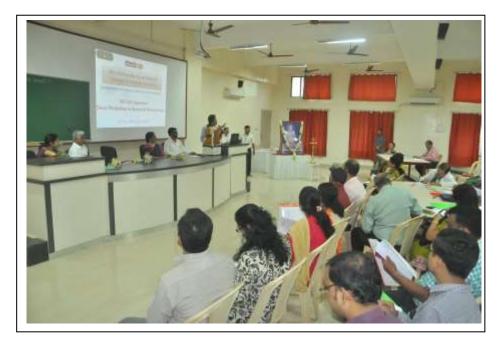

### SUMMARY REPORT

Guest lecture of renowned scientist Dr. Narendra Chirmule at Lecture hall 1, This Program is

organised as per guidance from scientific advisory committee of institute for Medical graduates

(UG,PG) and faculties in B.K.L Walawalkar Rural Medical College Dervan on 11//02/2022

Details of guest lecture such as topic, venue are summarized in table:

| SUMMARY REPORT                |                                                                                                    |  |
|-------------------------------|----------------------------------------------------------------------------------------------------|--|
| Name of event                 | 'Vaccines - Special reference to HIV & COVID 19"                                                   |  |
| Туре                          | Guest lecture                                                                                      |  |
| Platform                      | Offline                                                                                            |  |
| Speaker Dr. Narendra Chirmule |                                                                                                    |  |
| Affiliation to                | Former CEO of Symphony Tech Biologics, Pune<br>Former Head of Biocon Research & Development, Pune. |  |
| Date                          | 11 Feb 2022                                                                                        |  |
| Time                          | 4 pm                                                                                               |  |
| Venue                         | Lecture hall no 1                                                                                  |  |
| Number of participants        | 129 ( 90 students ,8 staff and 31 faculties)                                                       |  |

Guest lecture was started at 4 pm , welcome ceremony carried out in presence of Dr Vijay Domble, Dean, BKL Walawalkar Rural Medical College, Sawarde and Dr S.N. Patil Medical director BKL Walawalkar Rural Medical College, Sawarde in presence of students and faculties. Overall Program conducted by MET cell chairperson and professor, Biochemistry Dr. Arvind Yadav and his team total attended this guest lecture.

Photos of event: 'Vaccines - Special reference to HIV & COVID 19"