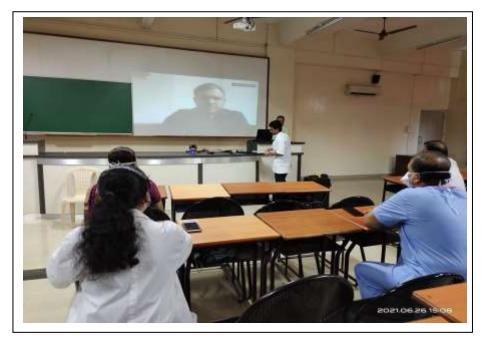

nar. About 66 students of 2019 batch attended this webinar.

B.K lawalkar Rural Medical College



Kasarwadi, At-Post Sawarda, Taluka Chiplun, Dist. Ratnagiri - 415606. Maharashtra State, INDIA Tel. : +91 02355 264636 / 264637 Fax : +91 02355 264693 Email : info@bklwrmc.com Website : www.walawalkarmedicalcollege.com

Photo of events Webinar "Research during M.B.B.S.-a VITAL STEP TOWARDS BECOMING A Clinical Scientist"







# B. K. L. WALAWALKAR RURAL MEDICAL COLLEGE



Kasarwadi, At-Post Sawarda, Taluka Chiplun, Dist. Ratnagiri - 415606. Maharashtra State, INDIA Tel. : +91 02355 264636 / 264637 Fax : +91 02355 264693 Email : info@bklwrmc.com Website : www.walawalkarmedicalcollege.com

Photo of events Webinar "Research during M.B.B.S.-a VITAL STEP TOWARDS BECOMING A Clinical Scientist"







# B. K. L. WALAWALKAR RURAL MEDICAL COLLEGE



Kasarwadi, At-Post Sawarda, Taluka Chiplun, Dist. Ratnagiri - 415606. Maharashtra State, INDIA Tel. : +91 02355 264636 / 264637 Fax : +91 02355 264693 Email : info@bklwrmc.com Website : www.walawalkarmedicalcollege.com

#### SUMMARY REPORT

Date: 8/3/2021

An online guest lecture was hosted by department of Radiology BKLWRMC for Post graduate students and faculties of clinical departments on Use of Artificial Intelligence & Gadgetry in clinical Practice"

Details of guest lecture such as topic, venue are summarized in table:

| SUMMARY REPORT                                                                     |                                  |  |
|------------------------------------------------------------------------------------|------