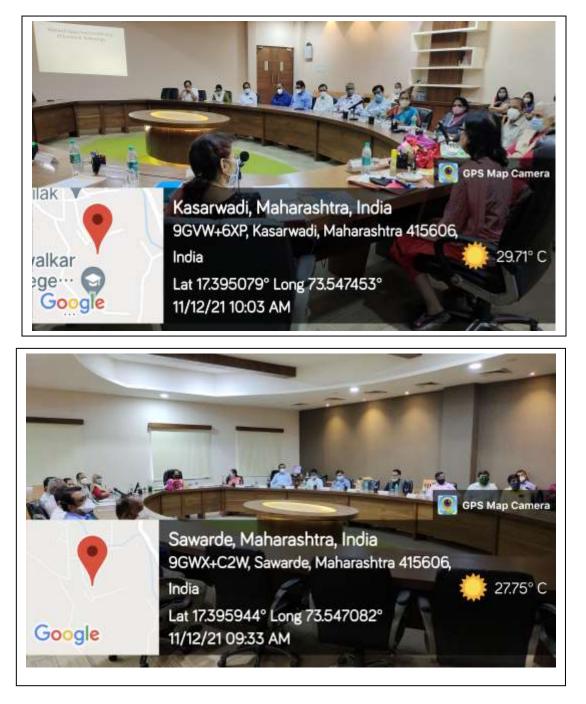

r, Biochemistry Dr. Arvind Yadav and his team total 65 persons attended this guest lecture.

Rural Medical College





Kasarwadi, At-Post Sawarda, Taluka Chiplun, Dist. Ratnagiri - 415606. Maharashtra State, INDIA Tel. : +91 02355 264636 / 264637 Fax : +91 02355 264693 Email : info@bklwrmc.com Website : www.walawalkarmedicalcollege.com

# Dr. S.N Patil (Medical director BKLWRMC) welcoming guest of honour Dr Vanita sharma







# B. K. L. WALAWALKAR RURAL MEDICAL COLLEGE



Kasarwadi, At-Post Sawarda, Taluka Chiplun, Dist. Ratnagiri - 415606. Maharashtra State, INDIA Tel. : +91 02355 264636 / 264637 Fax : +91 02355 264693 Email : info@bklwrmc.com Website : www.walawalkarmedicalcollege.com

Dr.Vanita Sharma guiding participants on "Research Opportunities-Ministry of Science & Technology"





### B. K. L. WALAWALKAR RURAL MEDICAL COLLEGE



Kasarwadi, At-Post Sawarda, Taluka Chiplun, Dist. Ratnagiri - 415606. Maharashtra State, INDIA Tel. : +91 02355 264636 / 264637 Fax : +91 02355 264693 Email : info@bklwrmc.com Website : www.walawalkarmedicalcollege.com

### DATE: 21/01/2020

### SUMMARY REPORT

Institute had conducted "Good clinical Practices training course" between 19-20<sup>th</sup> January 2020 at, Training room in IT department & Lecture hall no 1 BKLWMRC Following eminent and renowned speaker was available for this workshop:

| Name of speakers        | Designation                                                                               |
|-------------------------|-------------------------------------------------------------------------------------------|
| D