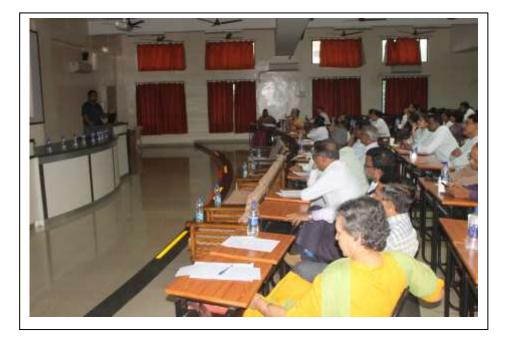

on and professor, Biochemistry Dr. Arvind Yadav and his team. Total 68 faculties successfully completed this training program with active participation.

Kural M edical College



Kasarwadi, At-Post Sawarda, Taluka Chiplun, Dist. Ratnagiri - 415606. Maharashtra State, INDIA Tel. : +91 02355 264636 / 264637 Fax : +91 02355 264693 Email : info@bklwrmc.com Website : www.walawalkarmedicalcollege.com

Photos of event "Good clinical Practices training course 2020"







# B. K. L. WALAWALKAR RURAL MEDICAL COLLEGE



Kasarwadi, At-Post Sawarda, Taluka Chiplun, Dist. Ratnagiri - 415606. Maharashtra State, INDIA Tel. : +91 02355 264636 / 264637 Fax : +91 02355 264693 Email : info@bklwrmc.com Website : www.walawalkarmedicalcollege.com

Photos of event "Good clinical Practices training course 2020









Kasarwadi, At-Post Sawarda, Taluka Chiplun, Dist. Ratnagiri - 415606. Maharashtra State, INDIA Tel. : +91 02355 264636 / 264637 Fax : +91 02355 264693 Email : info@bklwrmc.com Website : www.walawalkarmedicalcollege.com

#### Date: 29/03/2019

| SUMMARY REPORT                                                     |                                                                                                                                                                            |  |
|--------------------------------------------------------------------|----------------------------------------------------------------------------------------------------------------------------------------------------------------------------|--|
| Name of eventGuest lecture on "patent application and