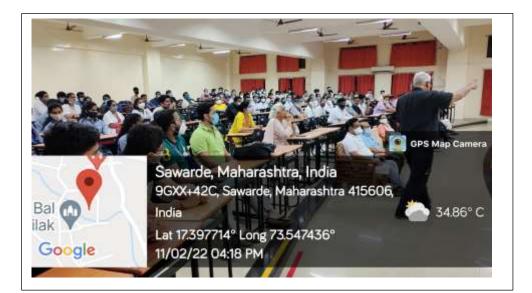

Photos of event: 'Vaccines - Special reference to HIV & COVID 19"

### SUMMARY REPORT

Guest lecture of renowned scientist Dr. Narendra Chirmule at Lecture hall 1, This Program is

organised as per guidance from scientific advisory committee of institute for Medical graduates

(UG,PG) and faculties in B.K.L Walawalkar Rural Medical College Dervan on 11//02/2022

Details of guest lecture such as topic, venue are summarized in table:

| SUMMARY REPORT                |                                                                                                    |  |
|-------------------------------|----------------------------------------------------------------------------------------------------|--|
| Name of event                 | 'Vaccines - Special reference to HIV & COVID 19"                                                   |  |
| Туре                          | Guest lecture                                                                                      |  |
| Platform                      | Offline                                                                                            |  |
| Speaker Dr. Narendra Chirmule |                                                                                                    |  |
| Affiliation to                | Former CEO of Symphony Tech Biologics, Pune<br>Former Head of Biocon Research & Development, Pune. |  |
| Date                          | 11 Feb 2022                                                                                        |  |
| Time                          | 4 pm                                                                                               |  |
| Venue                         | Lecture hall no 1                                                                                  |  |
| Number of participants        | 129 ( 90 students ,8 staff and 31 faculties)                                                       |  |