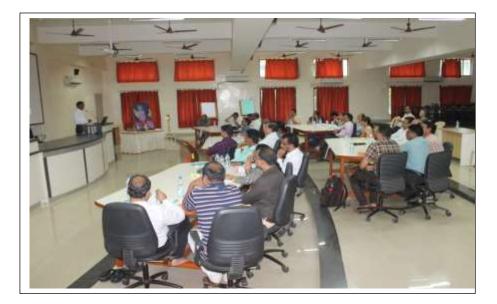

|  |
| Venue                    | Lecture Hall No 1, BKLWRMC Dervan                                                                          |  |
| Number of participants   | 29                                                                                                         |  |

B.K Rural Medical College



#### Shri Vithalrao Joshi Charities Trust's B. K. L. WALAWALKAR RURAL MEDICAL COLLEGE Kasarwadi, At-Post Sawarda, Taluka Chiplun, BKL walawalka Rural Medical College Tel. : +91 02355 264636 / 264637

Dist. Ratnagiri - 415606. Maharashtra State, INDIA Fax : +91 02355 264693 Email : info@bklwrmc.com Website : www.walawalkarmedicalcollege.com

Photos of "Revised basic workshop in Medical education technology"







# B. K. L. WALAWALKAR RURAL MEDICAL COLLEGE



Kasarwadi, At-Post Sawarda, Taluka Chiplun, Dist. Ratnagiri - 415606. Maharashtra State, INDIA Tel. : +91 02355 264636 / 264637 Fax : +91 02355 264693 Email : info@bklwrmc.com Website : www.walawalkarmedicalcollege.com







### Shri Vithalrao Joshi Charities Trust's B. K. L. WALAWALKAR RURAL MEDICAL COLLEGE



Kasarwadi, At-Post Sawarda, Taluka Chiplun, Dist. Ratnagiri - 415606. Maharashtra State, INDIA Tel. : +91 02355 264636 / 264637 Fax : +91 02355 264693 Email : info@bklwrmc.com Website : www.walawalkarmedicalcollege.com

#### SUMMARY REPORT

#### Date: 19/7/2019

An MET workshop was organized and conducted with approval from regional center of medical education and technology, Seth G.S Medical College and K.E.M Hospital Mumbai by M.