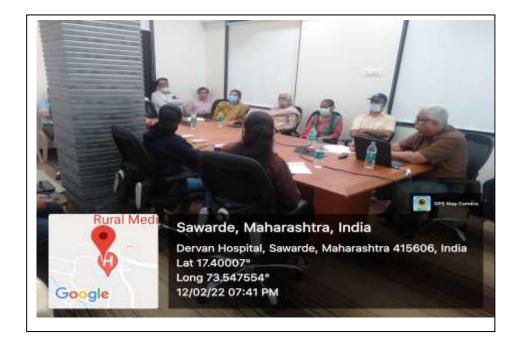

and Head Department of Medicine )Dr Prasanna Nakate (Professor and Head Department of Microbiology) and Dr.Aunp Nilawar (professor and Head department of Biochemistry ) along with Post graduate students and other faculty members total 16 faculties present to guest lecture.

DEAN



Kasarwadi, At-Post Sawarda, Taluka Chiplun, Dist. Ratnagiri - 415606. Maharashtra State, INDIA Tel. : +91 02355 264636 / 264637 Fax : +91 02355 264693 Email : info@bklwrmc.com Website : www.walawalkarmedicalcollege.com

### Photos of event







### B. K. L. WALAWALKAR RURAL MEDICAL COLLEGE



Kasarwadi, At-Post Sawarda, Taluka Chiplun, Dist. Ratnagiri - 415606. Maharashtra State, INDIA Tel. : +91 02355 264636 / 264637 Fax : +91 02355 264693 Email : info@bklwrmc.com Website : www.walawalkarmedicalcollege.com









Kasarwadi, At-Post Sawarda, Taluka Chiplun, Dist. Ratnagiri - 415606. Maharashtra State, INDIA Tel. : +91 02355 264636 / 264637 Fax : +91 02355 264693 Email : info@bklwrmc.com Website : www.walawalkarmedicalcollege.com

#### Date: 26/6/2021

| "Research during MBBS - A vital step towards becoming a<br>Clinician Scientist<br>Webinar |
|-------------------------------------------------------------------------------------------|
| Clinician Scientist                                                                       |
|                                                                                           |
| Webinar                                                                                   |
|