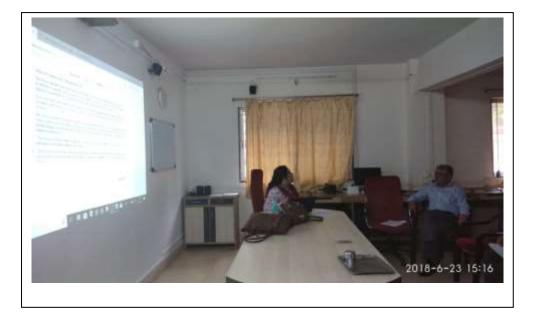

lminadu India Pin code 641008 |

Inauguration and welcome ceremony carried out in presence of Dr Vijay Domble, Dean, BKL Walawalkar Rural Medical College, Sawarde and Dr S.N. Patil Medical director BKL Walawalkar Rural Medical College, Sawarde in presence of all speakers and faculties. Overall Program conducted by MET cell chairperson and professor, Biochemistry Dr. Arvind Yadav and his team total 28 faculties successfully completed this training program with active participation.

Kural Medical College





Kasarwadi, At-Post Sawarda, Taluka Chiplun, Dist. Ratnagiri - 415606. Maharashtra State, INDIA Tel. : +91 02355 264636 / 264637 Fax : +91 02355 264693 Email : info@bklwrmc.com Website : www.walawalkarmedicalcollege.com

Photos of event "Good clinical Practices training course 2018"





### Photos of event "Good clinical Practices training course 2018





Kasarwadi, At-Post Sawarda, Taluka Chiplun, Dist. Ratnagiri - 415606. Maharashtra State, INDIA Tel. : +91 02355 264636 / 264637 Fax : +91 02355 264693 Email : info@bklwrmc.com Website : www.walawalkarmedicalcollege.com









Kasarwadi, At-Post Sawarda, Taluka Chiplun, Dist. Ratnagiri - 415606. Maharashtra State, INDIA Tel. : +91 02355 264636 / 264637 Fax : +91 02355 264693 Email : info@bklwrmc.com Website : www.walawalkarmedicalcollege.com

#### Date: 28/02/2018

| Name of event          | Workshop on Trainee Introduction to Medical Emergencies "TIME" |
|------------------------|----------------------------------------------------------------|
| Туре                   | workshop