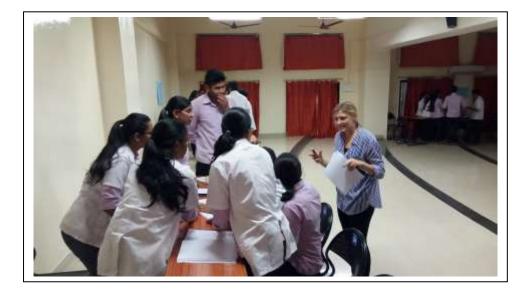

Photo of Workshop on Trainee Introduction to Medical Emergencies "TIME"

Photo of Workshop on Trainee Introduction to Medical Emergencies "TIME"

B.K.L.Walawalkar Rural Medical College At.Kasarwadi, Post.Sawarde Tal.Chiplun,Dist.Ratnagiri