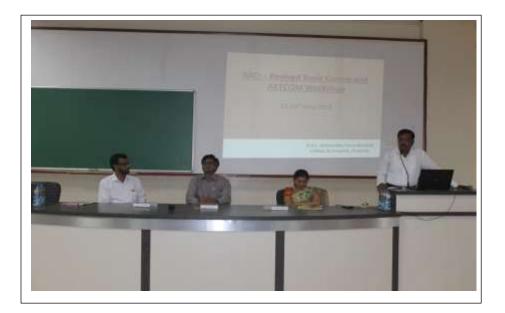

### SUMMARY REPORT

Guest lecture of renowned scientist Dr. Narendra Chirmule at Lecture hall 1, This Program is

organised as per guidance from scientific advisory committee of institute for Medical graduates

(UG,PG) and faculties in B.K.L Walawalkar Rural Medical College Dervan on 11//02/2022

Details of guest lecture such as topic, venue are summarized in table:

| SUMMARY REPORT                |                                                                                                    |  |
|-------------------------------|----------------------------------------------------------------------------------------------------|--|
| Name of event                 | 'Vaccines - Special reference to HIV & COVID 19"                                                   |  |
| Туре                          | Guest lecture                                                                                      |  |
| Platform                      | Offline                                                                                            |  |
| Speaker Dr. Narendra Chirmule |                                                                                                    |  |
| Affiliation to                | Former CEO of Symphony Tech Biologics, Pune<br>Former Head of Biocon Research & Development, Pune. |  |
| Date                          | 11 Feb 2022                                                                                        |  |
| Time                          | 4 pm                                                                                               |  |
| Venue                         | Lecture hall no 1                                                                                  |  |
| Number of participants        | 129 ( 90 students ,8 staff and 31 faculties)                                                       |  |

Guest lecture was started at 4 pm , welcome ceremony carried out in presence of Dr Vijay Domble, Dean, BKL Walawalkar Rural Medical College, Sawarde and Dr S.N. Patil Medical director BKL Walawalkar Rural Medical College, Sawarde in presence of students and faculties. Overall Program conducted by MET cell chairperson and professor, Biochemistry Dr. Arvind Yadav and his team total attended this guest lecture.