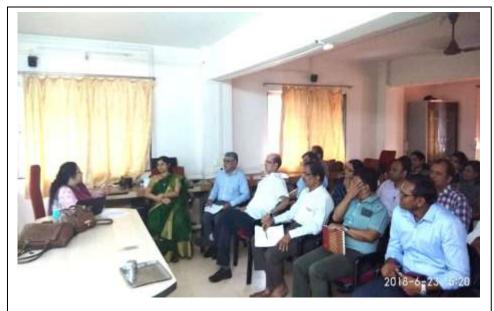

Talminadu India Pin code 641008 |

Inauguration and welcome ceremony carried out in presence of Dr Vijay Domble, Dean, BKL Walawalkar Rural Medical College, Sawarde and Dr S.N. Patil Medical director BKL Walawalkar Rural Medical College, Sawarde in presence of all speakers and faculties. Overall Program conducted by MET cell chairperson and professor, Biochemistry Dr. Arvind Yadav and his team total 28 faculties successfully completed this training program with active participation.

Kural Medical College





Kasarwadi, At-Post Sawarda, Taluka Chiplun, Dist. Ratnagiri - 415606. Maharashtra State, INDIA Tel. : +91 02355 264636 / 264637 Fax : +91 02355 264693 Email : info@bklwrmc.com Website : www.walawalkarmedicalcollege.com

Photos of event "Good clinical Practices training course 2018"





### Photos of event "Good clinical Practices training course 2018





Kasarwadi, At-Post Sawarda, Taluka Chiplun, Dist. Ratnagiri - 415606. Maharashtra State, INDIA Tel. : +91 02355 264636 / 264637 Fax : +91 02355 264693 Email : info@bklwrmc.com Website : www.walawalkarmedicalcollege.com









Kasarwadi, At-Post Sawarda, Taluka Chiplun, Dist. Ratnagiri - 415606. Maharashtra State, INDIA Tel. : +91 02355 264636 / 264637 Fax : +91 02355 264693 Email : info@bklwrmc.com Website : www.walawalkarmedicalcollege.com

#### Date: 28/02/2018

| Name of event          | Workshop on Trainee Introduction to Medical Emergencies "TIME" |
|------------------------|----------------------------------------------------------------|
| Туре                   | workshop