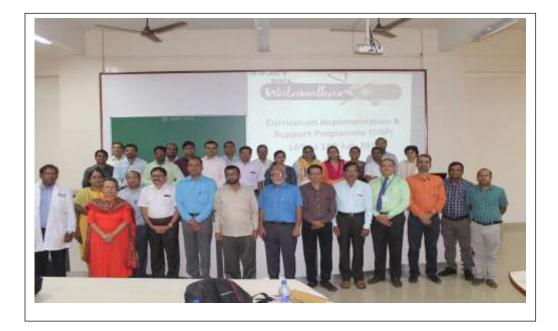

|  |

B.K. Rural Medical College



### B. K. L. WALAWALKAR RURAL MEDICAL COLLEGE



Kasarwadi, At-Post Sawarda, Taluka Chiplun, Dist. Ratnagiri - 415606. Maharashtra State, INDIA Tel. : +91 02355 264636 / 264637 Fax : +91 02355 264693 Email : info@bklwrmc.com Website : www.walawalkarmedicalcollege.com

Photos of "Curriculum implementation and Support Program (CISP)"







# B. K. L. WALAWALKAR RURAL MEDICAL COLLEGE



Kasarwadi, At-Post Sawarda, Taluka Chiplun, Dist. Ratnagiri - 415606. Maharashtra State, INDIA Tel. : +91 02355 264636 / 264637 Fax : +91 02355 264693 Email : info@bklwrmc.com Website : www.walawalkarmedicalcollege.com

Photos of "Curriculum implementation and Support Program (CISP)"







# B. K. L. WALAWALKAR RURAL MEDICAL COLLEGE



Kasarwadi, At-Post Sawarda, Taluka Chiplun, Dist. Ratnagiri - 415606. Maharashtra State, INDIA Tel. : +91 02355 264636 / 264637 Fax : +91 02355 264693 Email : info@bklwrmc.com Website : www.walawalkarmedicalcollege.com

#### SUMMARY REPORT

MUHS approved Basic Workshop in Research Methodology workshop conducted at Lecture hall 1, This Program is organised by MET Cell of BKL Walawalkar Rural Medical College Dervan during 27/06/2018 to 29/06/2018.

Following eminent and renowned speakers were available for this workshop:

| SR<br>NO | Name of speakers        | Designation                                                             |
|----------|-------------------------|------------------------------------------------------------------------