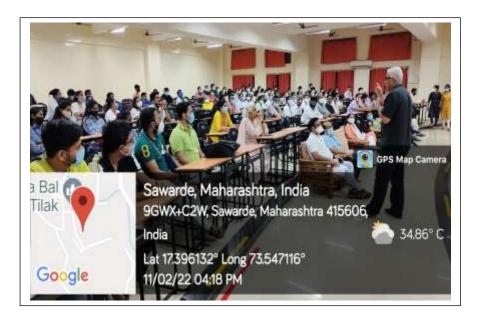

rson and professor, Biochemistry Dr. Arvind Yadav and his team total attended this guest lecture.

Kural Medical College



# B. K. L. WALAWALKAR RURAL MEDICAL COLLEGE



Kasarwadi, At-Post Sawarda, Taluka Chiplun, Dist. Ratnagiri - 415606. Maharashtra State, INDIA Tel. : +91 02355 264636 / 264637 Fax : +91 02355 264693 Email : info@bklwrmc.com Website : www.walawalkarmedicalcollege.com

Photos of event: 'Vaccines - Special reference to HIV & COVID 19"







# B. K. L. WALAWALKAR RURAL MEDICAL COLLEGE



Kasarwadi, At-Post Sawarda, Taluka Chiplun, Dist. Ratnagiri - 415606. Maharashtra State, INDIA Tel. : +91 02355 264636 / 264637 Fax : +91 02355 264693 Email : info@bklwrmc.com Website : www.walawalkarmedicalcollege.com

Photos of event: 'Vaccines - Special reference to HIV & COVID 19"







# B. K. L. WALAWALKAR RURAL MEDICAL COLLEGE



Kasarwadi, At-Post Sawarda, Taluka Chiplun, Dist. Ratnagiri - 415606. Maharashtra State, INDIA Tel. : +91 02355 264636 / 264637 Fax : +91 02355 264693 Email : info@bklwrmc.com Website : www.walawalkarmedicalcollege.com

### SUMMARY REPORT

Institute had conducted guest lecture on "Onco-immunology" on 12<sup>th</sup> Feb 2022 at meeting

room of OPD Building at 7.30 pm.

Following eminent and renowned speaker was available for this guest lecture

| Name of speakers      | Designation                            |
|-----------------------|----------------------------------------|
| Dr. Narendra Chirmule | Sr. Vice President & Head - Research & |
|                       | Development, Biocon Limited            |
|                       |