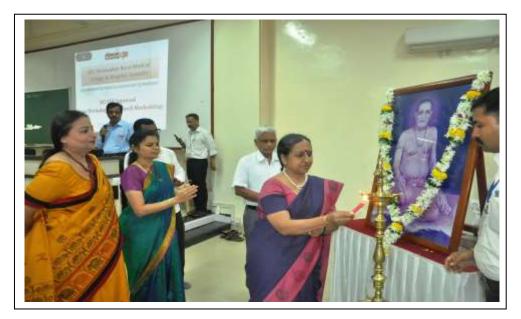

### SUMMARY REPORT

Guest lecture of renowned scientist Dr. Narendra Chirmule at Lecture hall 1, This Program is

organised as per guidance from scientific advisory committee of institute for Medical graduates

(UG,PG) and faculties in B.K.L Walawalkar Rural Medical College Dervan on 11//02/2022

Details of guest lecture such as topic, venue are summarized in table:

| SUMMARY REPORT                |                                                                                                    |  |
|-------------------------------|----------------------------------------------------------------------------------------------------|--|
| Name of event                 | 'Vaccines - Special reference to HIV & COVID 19"                                                   |  |
| Туре                          | Guest lecture                                                                                      |  |
| Platform                      | Offline                                                                                            |  |
| Speaker Dr. Narendra Chirmule |                                                                                                    |  |
| Affiliation to                | Former CEO of Symphony Tech Biologics, Pune<br>Former Head of Biocon Research & Development, Pune. |  |
| Date                          | 11 Feb 2022                                                                                        |  |
| Time                          | 4 pm                                                                                               |  |
| Venue                         | Lecture hall no 1                                                                                  |  |
| Number of participants        | 129 ( 90 students ,8 staff and 31 faculties)                                                       |  |

Guest lecture was started at 4 pm , welcome ceremony carried out in presence of Dr Vijay Domble, Dean, BKL Walawalkar Rural Medical College, Sawarde and Dr S.N. Patil Medical director BKL Walawalkar Rural Medical College, Sawarde in presence of students and faculties. Overall Program conducted by MET cell chairperson and professor, Biochemistry Dr. Arvind Yadav and his team total attended this guest lecture.

Photos of event: 'Vaccines - Special reference to HIV & COVID 19"