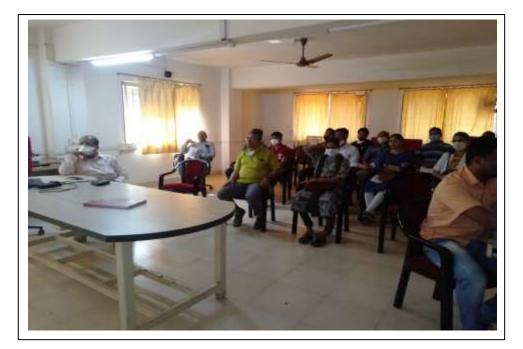

Photos of event "Good clinical Practices training course 2020"

Photos of event "Good clinical Practices training course 2020

Kasarwadi, At-Post Sawarda, Taluka Chiplun, Dist. Ratnagiri - 415606. Maharashtra State, INDIA Tel. : +91 02355 264636 / 264637 Fax : +91 02355 264693 Email : info@bklwrmc.com Website : www.walawalkarmedicalcollege.com