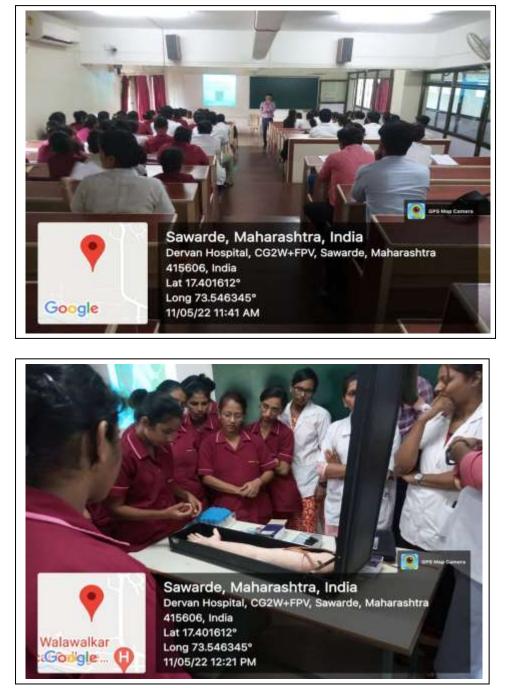

### Date: 11/5/2022

Hands on training cum workshop conducted with help of Mr Mohit Kumar Tiwari (technical expert and area sell manager BD MDS) on Pre-analytical care/ "Phlebotomy" as part of good clinical laboratory practices(GCLP) at central clinical laboratory, This Program is organised by department of Biochemistry on 11//05/2022

Details of guest lecture such as topic, venue are summarized in table:

| SUMMARY REPORT                                                                                |                                               |  |
|-----------------------------------------------------------------------------------------------|-----------------------------------------------|--|
| Name of event     Pre-analytical care / "Phlebotomy"                                          |                                               |  |
| Туре                                                                                          | Hands on training cum workshop                |  |
| Platform                                                                                      | Offline                                       |  |
| Speaker                                                                                       | Mr. Mohit Kumar Tiwari                        |  |
| Affiliation to                                                                                | Technical expert and area sell manager BD MDS |  |
| Date                                                                                          | 11 May 2022                                   |  |
| Time                                                                                          | 10am to 12pm , 3pm to 5pm                     |  |
| Venue                                                                                         | Central clinical laboratory                   |  |
| Number of participants     92 ( 50 staff nurses ,17 Lab technicians and 25 paramedical studen |                                               |  |

### Photo of Pre-analytical care and phlebotomy workshop

Staff nurse showing her skills of Phlebotomy

Demonstration of "Ideal phlebotomy practices as per GCLP norms" by Mr Mohit kumar Tiwari