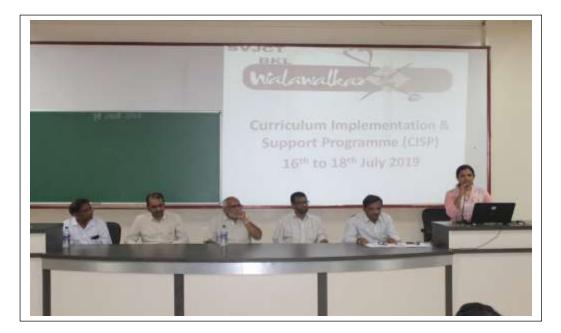

Details of workshop such as topic, venue etc are summarized in table:

| SUMMARY REPORT           |                                                                                                            |  |
|--------------------------|------------------------------------------------------------------------------------------------------------|--|
| Name of event            | "Curriculum implementation and Support Program(CISP)"                                                      |  |
| Туре                     | Workshop                                                                                                   |  |
| Platform                 | Offline                                                                                                    |  |
| Conducted & organized By | BY MET Cell BKLWRMC Dervan                                                                                 |  |
| With approval from       | Regional center of medical education and technology, Seth G.S<br>Medical College and K.E.M Hospital Mumbai |  |
| Date                     | 16/7/2019 to 18/07/2019.                                                                                   |  |
| Time                     | 9 am to 5pm                                                                                                |  |
| Venue                    | Lecture Hall No 1, BKLWRMC Dervan                                                                          |  |
| Number of participants   | 30                                                                                                         |  |