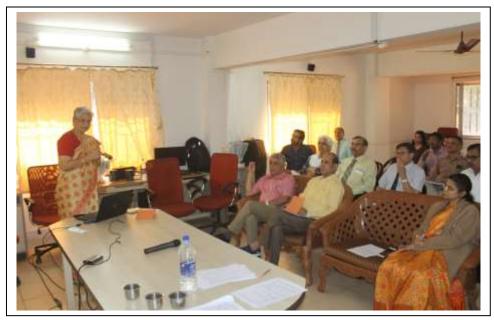

ion and welcome ceremony carried out in presence of Dr Vijay Domble, Dean, BKL Walawalkar Rural Medical College, Sawarde and Dr S.N. Patil Medical director BKL Walawalkar Rural Medical College, Sawarde, Dr Sunil Nadkarni (renowned Spine surgeon) in presence of all speakers and faculties. Overall Program conducted by MET cell chairperson and professor, Biochemistry Dr. Arvind Yadav and his team. Total 68 faculties successfully completed this training program with active participation.

Kural M edical College



Kasarwadi, At-Post Sawarda, Taluka Chiplun, Dist. Ratnagiri - 415606. Maharashtra State, INDIA Tel. : +91 02355 264636 / 264637 Fax : +91 02355 264693 Email : info@bklwrmc.com Website : www.walawalkarmedicalcollege.com

Photos of event "Good clinical Practices training course 2020"







# B. K. L. WALAWALKAR RURAL MEDICAL COLLEGE



Kasarwadi, At-Post Sawarda, Taluka Chiplun, Dist. Ratnagiri - 415606. Maharashtra State, INDIA Tel. : +91 02355 264636 / 264637 Fax : +91 02355 264693 Email : info@bklwrmc.com Website : www.walawalkarmedicalcollege.com

Photos of event "Good clinical Practices training course 2020









Kasarwadi, At-Post Sawarda, Taluka Chiplun, Dist. Ratnagiri - 415606. Maharashtra State, INDIA Tel. : +91 02355 264636 / 264637 Fax : +91 02355 264693 Email : info@bklwrmc.com Website : www.walawalkarmedicalcollege.com

#### Date: 29/03/2019

| SUMMARY REPORT                                                     |