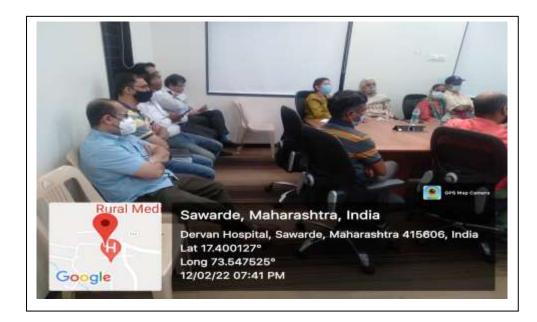

d out in presence of Dr S.N. Patil Medical director BKL Walawalkar Rural Medical College, dervan. Dr Netaji patil (Radiologist) introduced guest to all. Dr Sunil Nadkarni (spine surgeon), Dr Rita Mulherkar (Former scientist and Researcher) , Dr Janhavi Deshpande (Professor and Head Department of Medicine )Dr Prasanna Nakate (Professor and Head Department of Microbiology) and Dr.Aunp Nilawar (professor and Head department of Biochemistry ) along with Post graduate students and other faculty members total 16 faculties present to guest lecture.

DEAN



Kasarwadi, At-Post Sawarda, Taluka Chiplun, Dist. Ratnagiri - 415606. Maharashtra State, INDIA Tel. : +91 02355 264636 / 264637 Fax : +91 02355 264693 Email : info@bklwrmc.com Website : www.walawalkarmedicalcollege.com

### Photos of event







### B. K. L. WALAWALKAR RURAL MEDICAL COLLEGE



Kasarwadi, At-Post Sawarda, Taluka Chiplun, Dist. Ratnagiri - 415606. Maharashtra State, INDIA Tel. : +91 02355 264636 / 264637 Fax : +91 02355 264693 Email : info@bklwrmc.com Website : www.walawalkarmedicalcollege.com









Kasarwadi, At-Post Sawarda, Taluka Chiplun, Dist. Ratnagiri - 415606. Maharashtra State, INDIA Tel. : +91 02355 264636 / 264637 Fax : +91 02355 264693 Email : info@bklwrmc.com Website : www.walawalkarmedicalcollege.com

#### Date: 26/6/2021

| "Research during MBBS - A vital step towards becoming a<br>Clinician Scientist<br>Webinar |
|-------------------------------------------------------------------------------------------|
| Clinician Scientist