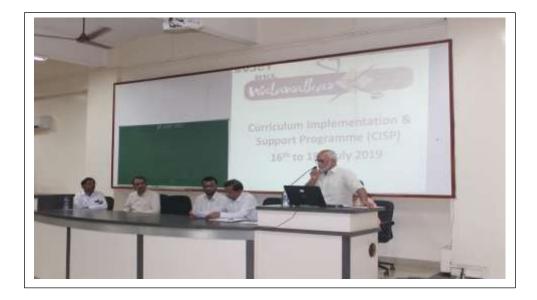

|  |
| Time                     | 9 am to 5pm                                                                                                |  |
| Venue                    | Lecture Hall No 1, BKLWRMC Dervan                                                                          |  |
| Number of participants   | 30                                                                                                         |  |

B.K. Rural Medical College



### B. K. L. WALAWALKAR RURAL MEDICAL COLLEGE



Kasarwadi, At-Post Sawarda, Taluka Chiplun, Dist. Ratnagiri - 415606. Maharashtra State, INDIA Tel. : +91 02355 264636 / 264637 Fax : +91 02355 264693 Email : info@bklwrmc.com Website : www.walawalkarmedicalcollege.com

Photos of "Curriculum implementation and Support Program (CISP)"







# B. K. L. WALAWALKAR RURAL MEDICAL COLLEGE



Kasarwadi, At-Post Sawarda, Taluka Chiplun, Dist. Ratnagiri - 415606. Maharashtra State, INDIA Tel. : +91 02355 264636 / 264637 Fax : +91 02355 264693 Email : info@bklwrmc.com Website : www.walawalkarmedicalcollege.com

Photos of "Curriculum implementation and Support Program (CISP)"







# B. K. L. WALAWALKAR RURAL MEDICAL COLLEGE



Kasarwadi, At-Post Sawarda, Taluka Chiplun, Dist. Ratnagiri - 415606. Maharashtra State, INDIA Tel. : +91 02355 264636 / 264637 Fax : +91 02355 264693 Email : info@bklwrmc.com Website : www.walawalkarmedicalcollege.com

#### SUMMARY REPORT

MUHS approved Basic Workshop in Research Methodology workshop conducted at Lecture hall 1, This Program is organised by MET Cell of BKL Walawalkar Rural Medical Colleg