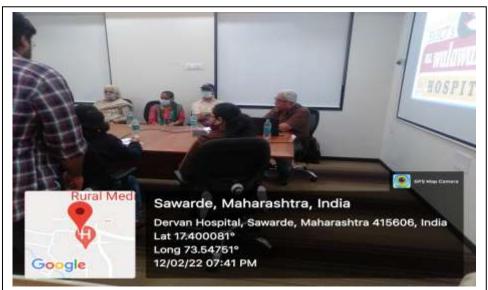

ied out in presence of Dr S.N. Patil Medical director BKL Walawalkar Rural Medical College, dervan. Dr Netaji patil (Radiologist) introduced guest to all. Dr Sunil Nadkarni (spine surgeon), Dr Rita Mulherkar (Former scientist and Researcher) , Dr Janhavi Deshpande (Professor and Head Department of Medicine )Dr Prasanna Nakate (Professor and Head Department of Microbiology) and Dr.Aunp Nilawar (professor and Head department of Biochemistry ) along with Post graduate students and other faculty members total 16 faculties present to guest lecture.

DEAN



Kasarwadi, At-Post Sawarda, Taluka Chiplun, Dist. Ratnagiri - 415606. Maharashtra State, INDIA Tel. : +91 02355 264636 / 264637 Fax : +91 02355 264693 Email : info@bklwrmc.com Website : www.walawalkarmedicalcollege.com

### Photos of event







### B. K. L. WALAWALKAR RURAL MEDICAL COLLEGE



Kasarwadi, At-Post Sawarda, Taluka Chiplun, Dist. Ratnagiri - 415606. Maharashtra State, INDIA Tel. : +91 02355 264636 / 264637 Fax : +91 02355 264693 Email : info@bklwrmc.com Website : www.walawalkarmedicalcollege.com









Kasarwadi, At-Post Sawarda, Taluka Chiplun, Dist. Ratnagiri - 415606. Maharashtra State, INDIA Tel. : +91 02355 264636 / 264637 Fax : +91 02355 264693 Email : info@bklwrmc.com Website : www.walawalkarmedicalcollege.com

#### Date: 26/6/2021

| "Research during MBBS - A vital step towards becoming a<br>Clinician Scientist<br>Webinar |
|-------------------------------------------------------------------------------------------|
| Clinician Scientist