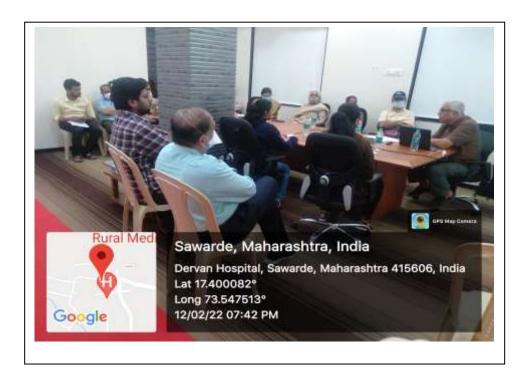

nd Head Department of Medicine )Dr Prasanna Nakate (Professor and Head Department of Microbiology) and Dr.Aunp Nilawar (professor and Head department of Biochemistry ) along with Post graduate students and other faculty members total 16 faculties present to guest lecture.

DEAN



Kasarwadi, At-Post Sawarda, Taluka Chiplun, Dist. Ratnagiri - 415606. Maharashtra State, INDIA Tel. : +91 02355 264636 / 264637 Fax : +91 02355 264693 Email : info@bklwrmc.com Website : www.walawalkarmedicalcollege.com

### Photos of event







### B. K. L. WALAWALKAR RURAL MEDICAL COLLEGE



Kasarwadi, At-Post Sawarda, Taluka Chiplun, Dist. Ratnagiri - 415606. Maharashtra State, INDIA Tel. : +91 02355 264636 / 264637 Fax : +91 02355 264693 Email : info@bklwrmc.com Website : www.walawalkarmedicalcollege.com









Kasarwadi, At-Post Sawarda, Taluka Chiplun, Dist. Ratnagiri - 415606. Maharashtra State, INDIA Tel. : +91 02355 264636 / 264637 Fax : +91 02355 264693 Email : info@bklwrmc.com Website : www.walawalkarmedicalcollege.com

#### Date: 26/6/2021

| "Research during MBBS - A vital step towards becoming a<br>Clinician Scientist<br>Webinar |
|-------------------------------------------------------------------------------------------|
| Clinician Scientist                                                                       |
|                                                                                           |
| Webinar                                                                                   |
|