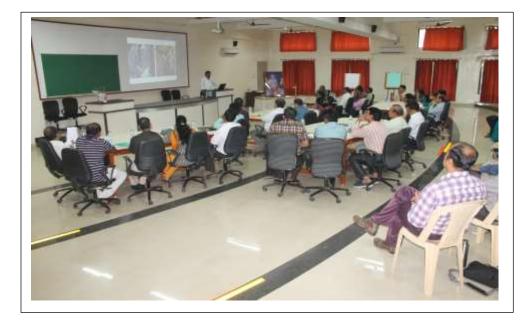

|  |

B.K Rural Medical College



#### Shri Vithalrao Joshi Charities Trust's B. K. L. WALAWALKAR RURAL MEDICAL COLLEGE Kasarwadi, At-Post Sawarda, Taluka Chiplun, BKL walawalka Rural Medical College Tel. : +91 02355 264636 / 264637

Dist. Ratnagiri - 415606. Maharashtra State, INDIA Fax : +91 02355 264693 Email : info@bklwrmc.com Website : www.walawalkarmedicalcollege.com

Photos of "Revised basic workshop in Medical education technology"







# B. K. L. WALAWALKAR RURAL MEDICAL COLLEGE



Kasarwadi, At-Post Sawarda, Taluka Chiplun, Dist. Ratnagiri - 415606. Maharashtra State, INDIA Tel. : +91 02355 264636 / 264637 Fax : +91 02355 264693 Email : info@bklwrmc.com Website : www.walawalkarmedicalcollege.com







### Shri Vithalrao Joshi Charities Trust's B. K. L. WALAWALKAR RURAL MEDICAL COLLEGE



Kasarwadi, At-Post Sawarda, Taluka Chiplun, Dist. Ratnagiri - 415606. Maharashtra State, INDIA Tel. : +91 02355 264636 / 264637 Fax : +91 02355 264693 Email : info@bklwrmc.com Website : www.walawalkarmedicalcollege.com

#### SUMMARY REPORT

#### Date: 19/7/2019

An MET workshop was organized and conducted with approval from regional center of medical education and technology, Seth G.S Medical College and K.E.M Hospital Mumbai by M.E.T (medical education and technology) cell BKLWRMC for selected faculties of different departments between 16/7/2019 to 18/07/2019.

Details of workshop such as topic, venue etc are summarized in table:

| SUMMARY REPORT           |