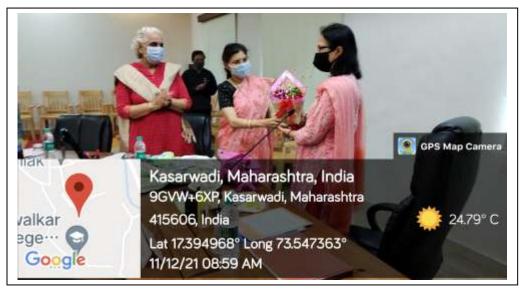

Website : www.walawalkarmedicalcollege.com

Guest lecture was started on time , welcome of guest carried out in presence of Dr Vijay Domble, Dean, BKL Walawalkar Rural Medical College, Sawarde and Dr S.N. Patil Medical director BKL Walawalkar Rural Medical College, Sawarde in presence of faculties and staff, Overall Program conducted by MET cell chairperson and professor, Biochemistry Dr. Arvind Yadav and his team total 65 persons attended this guest lecture.

Rural Medical College





Kasarwadi, At-Post Sawarda, Taluka Chiplun, Dist. Ratnagiri - 415606. Maharashtra State, INDIA Tel. : +91 02355 264636 / 264637 Fax : +91 02355 264693 Email : info@bklwrmc.com Website : www.walawalkarmedicalcollege.com

# Dr. S.N Patil (Medical director BKLWRMC) welcoming guest of honour Dr Vanita sharma







# B. K. L. WALAWALKAR RURAL MEDICAL COLLEGE



Kasarwadi, At-Post Sawarda, Taluka Chiplun, Dist. Ratnagiri - 415606. Maharashtra State, INDIA Tel. : +91 02355 264636 / 264637 Fax : +91 02355 264693 Email : info@bklwrmc.com Website : www.walawalkarmedicalcollege.com

Dr.Vanita Sharma guiding participants on "Research Opportunities-Ministry of Science & Technology"





### B. K. L. WALAWALKAR RURAL MEDICAL COLLEGE



Kasarwadi, At-Post Sawarda, Taluka Chiplun, Dist. Ratnagiri - 415606. Maharashtra State, INDIA Tel. : +91 02355 264636 / 264637 Fax : +91 02355 264693 Email : info@bklwrmc.com Website : www.walawalkarmedicalcollege.com

### DATE: 21/01/2020

### SUMMARY REPORT

Institute had conducted "Good clinical Practices training course" between 19-20<sup>th</sup> January 2020 at, Tr