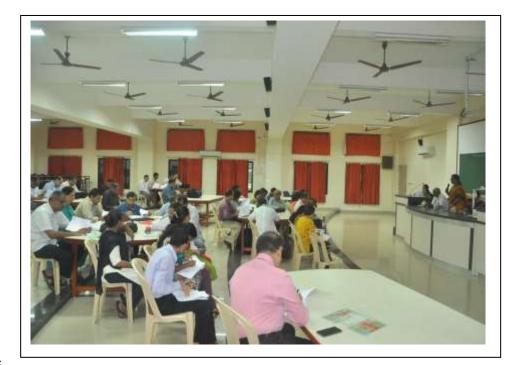

### SUMMARY REPORT

Guest lecture of renowned scientist Dr. Narendra Chirmule at Lecture hall 1, This Program is

organised as per guidance from scientific advisory committee of institute for Medical graduates

(UG,PG) and faculties in B.K.L Walawalkar Rural Medical College Dervan on 11//02/2022

Details of guest lecture such as topic, venue are summarized in table:

| SUMMARY REPORT                |                                                                                                    |  |
|-------------------------------|----------------------------------------------------------------------------------------------------|--|
| Name of event                 | 'Vaccines - Special reference to HIV & COVID 19"                                                   |  |
| Туре                          | Guest lecture                                                                                      |  |
| Platform                      | Offline                                                                                            |  |
| Speaker Dr. Narendra Chirmule |                                                                                                    |  |
| Affiliation to                | Former CEO of Symphony Tech Biologics, Pune<br>Former Head of Biocon Research & Development, Pune. |  |
| Date                          | 11 Feb 2022                                                                                        |  |
| Time                          | 4 pm                                                                                               |  |
| Venue                         | Lecture hall no 1                                                                                  |  |
| Number of participants        | 129 ( 90 students ,8 staff and 31 faculties)                                                       |  |

Guest lecture was started at 4 pm , welcome ceremony carried out in presence of Dr Vijay Domble, Dean, BKL Walawalkar Rural Medical College, Sawarde and Dr S.N. Patil Medical director BKL Walawalkar Rural Medical College, Sawarde in presence of students and faculties. Overall Program conducted by MET cell chairperson and professor, Biochemistry Dr. Arvind Yadav and his team total attended this guest lecture.

Photos of event: 'Vaccines - Special reference to HIV & COVID 19"