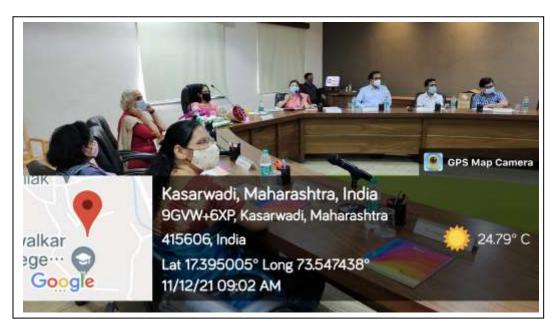

ebsite : www.walawalkarmedicalcollege.com

Guest lecture was started on time , welcome of guest carried out in presence of Dr Vijay Domble, Dean, BKL Walawalkar Rural Medical College, Sawarde and Dr S.N. Patil Medical director BKL Walawalkar Rural Medical College, Sawarde in presence of faculties and staff, Overall Program conducted by MET cell chairperson and professor, Biochemistry Dr. Arvind Yadav and his team total 65 persons attended this guest lecture.

Rural Medical College





Kasarwadi, At-Post Sawarda, Taluka Chiplun, Dist. Ratnagiri - 415606. Maharashtra State, INDIA Tel. : +91 02355 264636 / 264637 Fax : +91 02355 264693 Email : info@bklwrmc.com Website : www.walawalkarmedicalcollege.com

# Dr. S.N Patil (Medical director BKLWRMC) welcoming guest of honour Dr Vanita sharma







# B. K. L. WALAWALKAR RURAL MEDICAL COLLEGE



Kasarwadi, At-Post Sawarda, Taluka Chiplun, Dist. Ratnagiri - 415606. Maharashtra State, INDIA Tel. : +91 02355 264636 / 264637 Fax : +91 02355 264693 Email : info@bklwrmc.com Website : www.walawalkarmedicalcollege.com

Dr.Vanita Sharma guiding participants on "Research Opportunities-Ministry of Science & Technology"





### B. K. L. WALAWALKAR RURAL MEDICAL COLLEGE



Kasarwadi, At-Post Sawarda, Taluka Chiplun, Dist. Ratnagiri - 415606. Maharashtra State, INDIA Tel. : +91 02355 264636 / 264637 Fax : +91 02355 264693 Email : info@bklwrmc.com Website : www.walawalkarmedicalcollege.com

### DATE: 21/01/2020

### SUMMARY REPORT

Institute had conducted "Good clinical Practices training course" between 19-20<sup>th</sup> January 2020 at, Trai