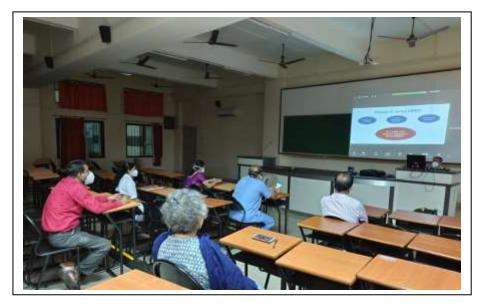

binar. About 66 students of 2019 batch attended this webinar.

B.K lawalkar Rural Medical College



Kasarwadi, At-Post Sawarda, Taluka Chiplun, Dist. Ratnagiri - 415606. Maharashtra State, INDIA Tel. : +91 02355 264636 / 264637 Fax : +91 02355 264693 Email : info@bklwrmc.com Website : www.walawalkarmedicalcollege.com

Photo of events Webinar "Research during M.B.B.S.-a VITAL STEP TOWARDS BECOMING A Clinical Scientist"







# B. K. L. WALAWALKAR RURAL MEDICAL COLLEGE



Kasarwadi, At-Post Sawarda, Taluka Chiplun, Dist. Ratnagiri - 415606. Maharashtra State, INDIA Tel. : +91 02355 264636 / 264637 Fax : +91 02355 264693 Email : info@bklwrmc.com Website : www.walawalkarmedicalcollege.com

Photo of events Webinar "Research during M.B.B.S.-a VITAL STEP TOWARDS BECOMING A Clinical Scientist"







# B. K. L. WALAWALKAR RURAL MEDICAL COLLEGE



Kasarwadi, At-Post Sawarda, Taluka Chiplun, Dist. Ratnagiri - 415606. Maharashtra State, INDIA Tel. : +91 02355 264636 / 264637 Fax : +91 02355 264693 Email : info@bklwrmc.com Website : www.walawalkarmedicalcollege.com

#### SUMMARY REPORT

Date: 8/3/2021

An online guest lecture was hosted by department of Radiology BKLWRMC for Post graduate students and faculties of clinical departments on Use of Artificial Intelligence & Gadgetry in clinical Practice"

Details of guest lecture such as topic, venue are summarized in table:

| SUMMARY REPORT                                                                     |                                  |  |
|------------------------------------------------------------------------------------|----