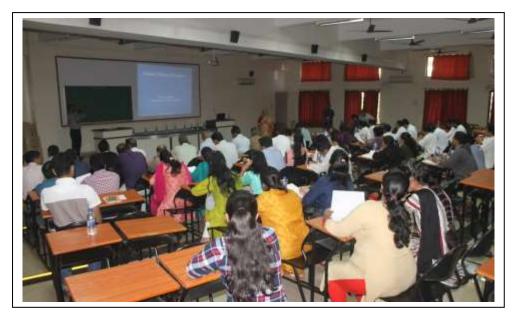

n and welcome ceremony carried out in presence of Dr Vijay Domble, Dean, BKL Walawalkar Rural Medical College, Sawarde and Dr S.N. Patil Medical director BKL Walawalkar Rural Medical College, Sawarde, Dr Sunil Nadkarni (renowned Spine surgeon) in presence of all speakers and faculties. Overall Program conducted by MET cell chairperson and professor, Biochemistry Dr. Arvind Yadav and his team. Total 68 faculties successfully completed this training program with active participation.

Kural M edical College



Kasarwadi, At-Post Sawarda, Taluka Chiplun, Dist. Ratnagiri - 415606. Maharashtra State, INDIA Tel. : +91 02355 264636 / 264637 Fax : +91 02355 264693 Email : info@bklwrmc.com Website : www.walawalkarmedicalcollege.com

Photos of event "Good clinical Practices training course 2020"







# B. K. L. WALAWALKAR RURAL MEDICAL COLLEGE



Kasarwadi, At-Post Sawarda, Taluka Chiplun, Dist. Ratnagiri - 415606. Maharashtra State, INDIA Tel. : +91 02355 264636 / 264637 Fax : +91 02355 264693 Email : info@bklwrmc.com Website : www.walawalkarmedicalcollege.com

Photos of event "Good clinical Practices training course 2020









Kasarwadi, At-Post Sawarda, Taluka Chiplun, Dist. Ratnagiri - 415606. Maharashtra State, INDIA Tel. : +91 02355 264636 / 264637 Fax : +91 02355 264693 Email : info@bklwrmc.com Website : www.walawalkarmedicalcollege.com

#### Date: 29/03/2019

| SUMMARY REPORT                                                     |