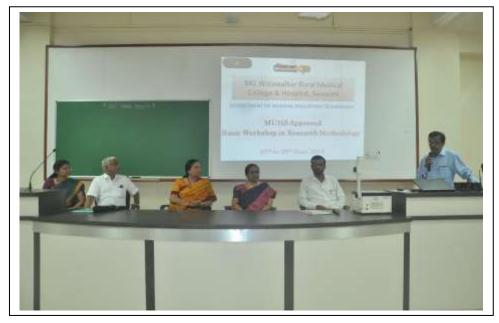

# B. K. L. WALAWALKAR RURAL MEDICAL COLLEGE

Kasarwadi, At-Post Sawarda, Taluka Chiplun, Dist. Ratnagiri - 415606. Maharashtra State, INDIA Tel. : +91 02355 264636 / 264637 Fax : +91 02355 264693 Email : info@bklwrmc.com Website : www.walawalkarmedicalcollege.com

Photos of Basic Workshop in Research Methodology workshop