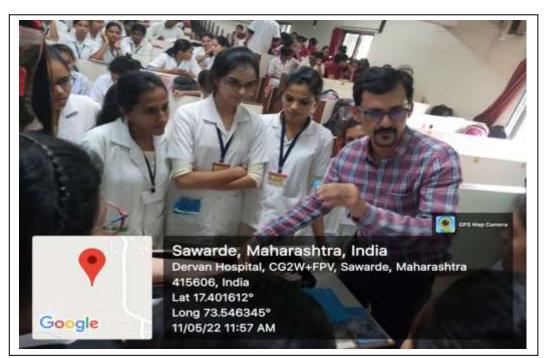

### Photo of Pre-analytical care and phlebotomy workshop

Staff nurse showing her skills of Phlebotomy