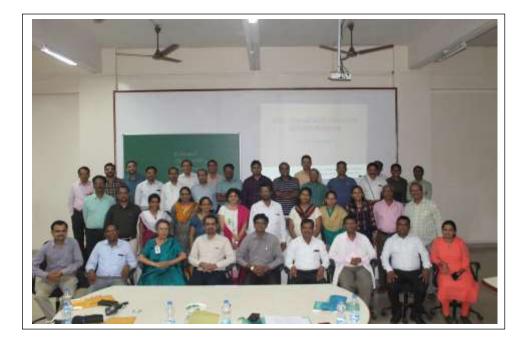

|  |

B.K Rural Medical College



#### Shri Vithalrao Joshi Charities Trust's B. K. L. WALAWALKAR RURAL MEDICAL COLLEGE Kasarwadi, At-Post Sawarda, Taluka Chiplun, BKL walawalka Rural Medical College Tel. : +91 02355 264636 / 264637

Dist. Ratnagiri - 415606. Maharashtra State, INDIA Fax : +91 02355 264693 Email : info@bklwrmc.com Website : www.walawalkarmedicalcollege.com

Photos of "Revised basic workshop in Medical education technology"







# B. K. L. WALAWALKAR RURAL MEDICAL COLLEGE



Kasarwadi, At-Post Sawarda, Taluka Chiplun, Dist. Ratnagiri - 415606. Maharashtra State, INDIA Tel. : +91 02355 264636 / 264637 Fax : +91 02355 264693 Email : info@bklwrmc.com Website : www.walawalkarmedicalcollege.com







### Shri Vithalrao Joshi Charities Trust's B. K. L. WALAWALKAR RURAL MEDICAL COLLEGE



Kasarwadi, At-Post Sawarda, Taluka Chiplun, Dist. Ratnagiri - 415606. Maharashtra State, INDIA Tel. : +91 02355 264636 / 264637 Fax : +91 02355 264693 Email : info@bklwrmc.com Website : www.walawalkarmedicalcollege.com

#### SUMMARY REPORT

#### Date: 19/7/2019

An MET workshop was organized and conducted with approval from regional center of medical education and technology, Seth G.S Medical College and K.E.M Hospital Mumbai by M.E.T (medical education and technology) cell BKLWRMC for selected faculties of different departments between 16/7/2019 to 18/07/2019.

Details of workshop such as topic, venue etc are summarized in table:

| SUMMARY REPORT           |