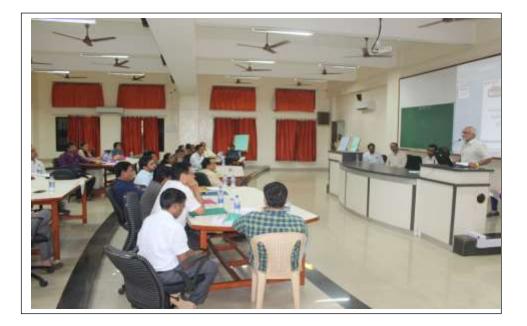

|  |
| Time                     | 9 am to 5pm                                                                                                |  |
| Venue                    | Lecture Hall No 1, BKLWRMC Dervan                                                                          |  |
| Number of participants   | 30                                                                                                         |  |

B.K. Rural Medical College



### B. K. L. WALAWALKAR RURAL MEDICAL COLLEGE



Kasarwadi, At-Post Sawarda, Taluka Chiplun, Dist. Ratnagiri - 415606. Maharashtra State, INDIA Tel. : +91 02355 264636 / 264637 Fax : +91 02355 264693 Email : info@bklwrmc.com Website : www.walawalkarmedicalcollege.com

Photos of "Curriculum implementation and Support Program (CISP)"







# B. K. L. WALAWALKAR RURAL MEDICAL COLLEGE



Kasarwadi, At-Post Sawarda, Taluka Chiplun, Dist. Ratnagiri - 415606. Maharashtra State, INDIA Tel. : +91 02355 264636 / 264637 Fax : +91 02355 264693 Email : info@bklwrmc.com Website : www.walawalkarmedicalcollege.com

Photos of "Curriculum implementation and Support Program (CISP)"







# B. K. L. WALAWALKAR RURAL MEDICAL COLLEGE



Kasarwadi, At-Post Sawarda, Taluka Chiplun, Dist. Ratnagiri - 415606. Maharashtra State, INDIA Tel. : +91 02355 264636 / 264637 Fax : +91 02355 264693 Email : info@bklwrmc.com Website : www.walawalkarmedicalcollege.com

#### SUMMARY REPORT

MUHS approved Basic Workshop in Research Methodology workshop conducted at Lecture hall 1, This Program is organised by MET Cell of BKL Walawalkar Rural Medical College