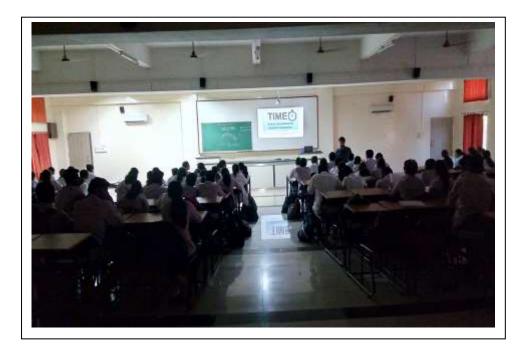

Website : www.walawalkarmedicalcollege.com

**Photo of** Workshop on Trainee Introduction to Medical Emergencies "TIME"