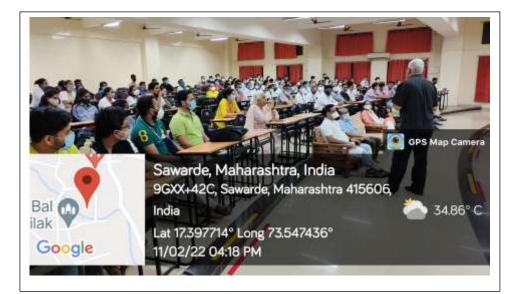

### Photos of event

### SUMMARY REPORT

Institute had conducted guest lecture on "Onco-immunology" on 12<sup>th</sup> Feb 2022 at meeting

room of OPD Building at 7.30 pm.

Following eminent and renowned speaker was available for this guest lecture