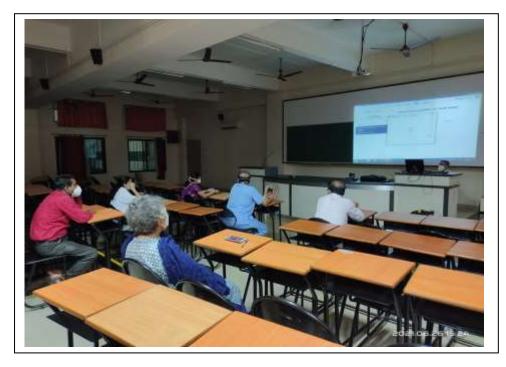

y Dr S.N patil Madam Medical Director BKL Walawalkar Rural Medical College Dervan, Dr Arvind yadav (Professor Department of Biochemistry), Dr Choity Maitra (Professor Department of Physiology) Dr Netaji Patil (Radiologist) and Dr Gajanan Patil (Tutor Department of Physiology) along with student Mrs Janavi Patil were involve and put their effort for smooth conduct of this webinar. About 66 students of 2019 batch attended this webinar.

B.K lawalkar Rural Medical College



Kasarwadi, At-Post Sawarda, Taluka Chiplun, Dist. Ratnagiri - 415606. Maharashtra State, INDIA Tel. : +91 02355 264636 / 264637 Fax : +91 02355 264693 Email : info@bklwrmc.com Website : www.walawalkarmedicalcollege.com

Photo of events Webinar "Research during M.B.B.S.-a VITAL STEP TOWARDS BECOMING A Clinical Scientist"







# B. K. L. WALAWALKAR RURAL MEDICAL COLLEGE



Kasarwadi, At-Post Sawarda, Taluka Chiplun, Dist. Ratnagiri - 415606. Maharashtra State, INDIA Tel. : +91 02355 264636 / 264637 Fax : +91 02355 264693 Email : info@bklwrmc.com Website : www.walawalkarmedicalcollege.com

Photo of events Webinar "Research during M.B.B.S.-a VITAL STEP TOWARDS BECOMING A Clinical Scientist"







# B. K. L. WALAWALKAR RURAL MEDICAL COLLEGE



Kasarwadi, At-Post Sawarda, Taluka Chiplun, Dist. Ratnagiri - 415606. Maharashtra State, INDIA Tel. : +91 02355 264636 / 264637 Fax : +91 02355 264693 Email : info@bklwrmc.com Website : www.walawalkarmedicalcollege.com

#### SUMMARY REPORT

Date: 8/3/2021

An online guest lecture was hosted by department of Radiology BKLWRMC for Post graduate students and faculties of