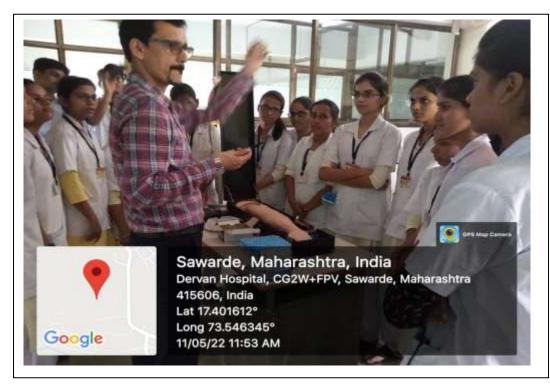

Demonstration of "Ideal phlebotomy practices as per GCLP norms" by Mr Mohit kumar Tiwari