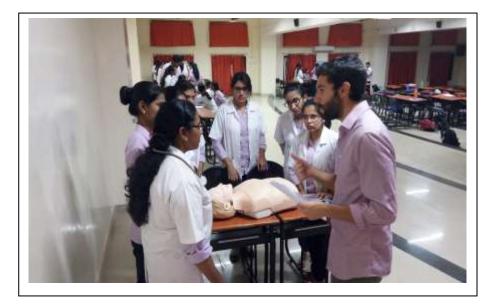

#### Date: 28/02/2018

| Name of event          | Workshop on Trainee Introduction to Medical Emergencies "TIME" |
|------------------------|----------------------------------------------------------------|
| Туре                   | workshop                                                       |
| Platform               | Offline                                                        |
| Trainers               | Dr Andy Whelan & Dr Beth Smithson                              |
| Designation of speaker | MBBS MD                                                        |
| Affiliation to         | Yorkshire Deanery                                              |
| Date                   | 26 -28 feb 2018                                                |
| Number of participants | 100 MBBS students                                              |

This interactive workshop touching all domains of teaching learning method, in this workshop 100 students were participated actively. Topic was discussed by using ABCDE Approach.( Air way, Breathing, Circulation, Disability & Exposure)

Website : www.walawalkarmedicalcollege.com

**Photo of** Workshop on Trainee Introduction to Medical Emergencies "TIME"