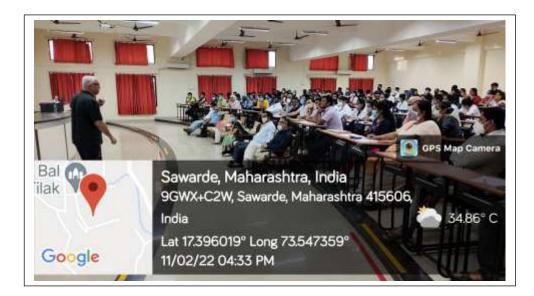

Photos of event: 'Vaccines - Special reference to HIV & COVID 19"

### SUMMARY REPORT

Guest lecture of renowned scientist Dr. Narendra Chirmule at Lecture hall 1, This Program is

organised as per guidance from scientific advisory committee of institute for Medical graduates

(UG,PG) and faculties in B.K.L Walawalkar Rural Medical College Dervan on 11//02/2022

Details of guest lecture such as topic, venue are summarized in table:

| SUMMARY REPORT                |                                                                                                    |  |
|-------------------------------|----------------------------------------------------------------------------------------------------|--|
| Name of event                 | 'Vaccines - Special reference to HIV & COVID 19"                                                   |  |
| Туре                          | Guest lecture                                                                                      |  |
| Platform                      | Offline                                                                                            |  |
| Speaker Dr. Narendra Chirmule |                                                                                                    |  |
| Affiliation to                | Former CEO of Symphony Tech Biologics, Pune<br>Former Head of Biocon Research & Development, Pune. |  |
| Date                          | 11 Feb 2022                                                                                        |  |
| Time                          | 4 pm                                                                                               |  |
| Venue                         | Lecture hall no 1                                                                                  |  |
| Number of participants        | 129 ( 90 students ,8 staff and 31 faculties)                                                       |  |