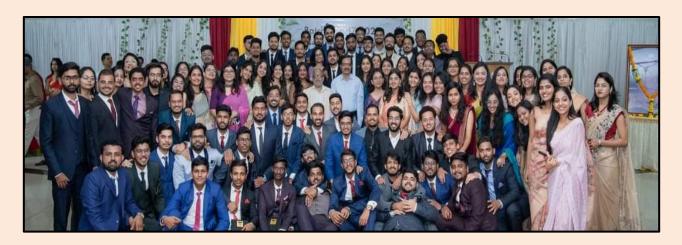

### **Alumini Association**

The Alumni Association is registered and holds regular meetings to plan its involvement and developmental activates with the support of the college during the last five years.

**Response:** BKL Walawalkar Rural Medical College has Alumni association where the undergraduate students graduated from our institute can join and be a part of one of the stakeholders to support the growth of the institution. The Alumni association is in a nascent stage as only two batches have graduated till date. The registration of said association is in process at sub register office and the Alumni association office is located in the campus. The Association is formulated with the administrative staff and the alumni of the B.K.L. Walawalkar Rural Medical College. The alumnus plays a major role in guiding the students to further pursue higher studies or to continue their career as doctors in society.