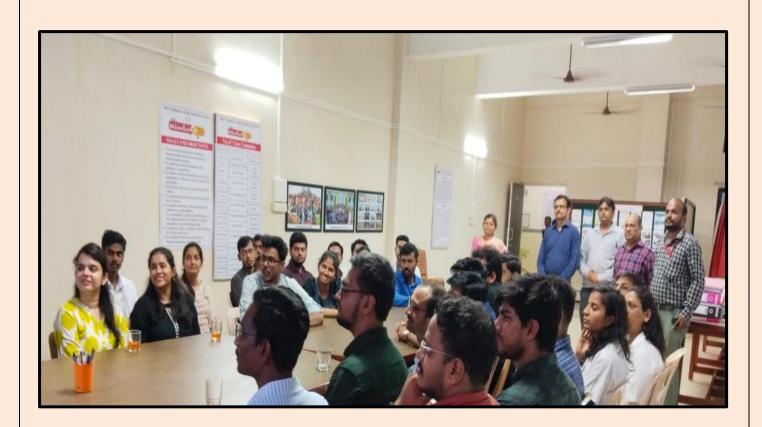

### **Alumini Association**

The Alumni Association is registered and holds regular meetings to plan its involvement and developmental activates with the support of the college during the last five years.

### We plan to conduct annual meetings of Alumni association with following objectives.

- 1) Strengthening rural health and aiding medical education.
- 2) Appreciation and felicitation of those alumni securing post- Graduation seats.
- 3) Promote health awareness programs.
- 4) To promote CME/ conferences on recent advances.
- 5) Promote and support disease prevention campaign.
- 6) To create a suitable environment to identify and support budding talents in sports.
- 7) To motivate and encourage the outgoing students for further higher studies or career.
- 8) To contribute to the Institution in terms of books and other supporting materials to the students pursuing their studies at B K L Walawalkar Rural Medical College.