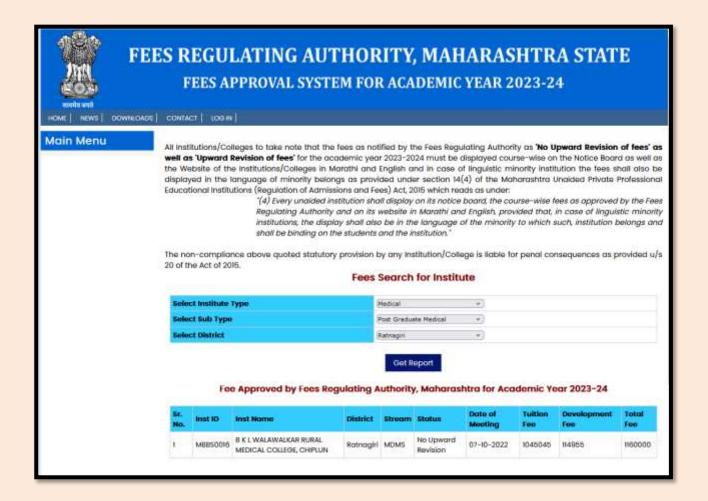

<sup>2)</sup> As per Fees Regulatory Authority Letter dated :- 07/10/2022 copy of Fees Aproved by Fees Regulatory Authority, Mumbai (Government of Maharashtra) is attached.