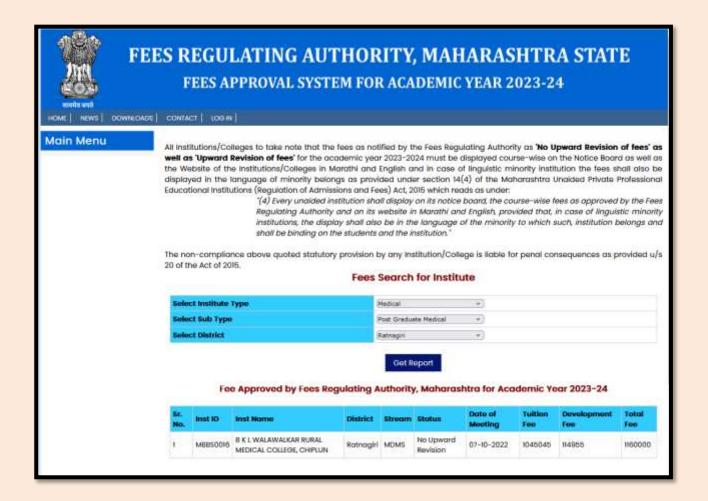

# FEES REGULATING AUTHORITY, MAHARASHTRA STATE

## FEES APPROVAL SYSTEM FOR ACADEMIC YEAR 2023-24

HOME | NEWS | DOWNLOADS | CONTACT | LOG IN |

#### Main Menu

All Institutions/Colleges to take note that the fees as notified by the Fees Regulating Authority as 'No Upward Revision of fees' as well as 'Upward Revision of fees' for the academic year 2023-2024 must be displayed course-wise on the Notice Board as well as the Website of the Institutions/Colleges in Marathi and English and in case of linguistic minority institution the fees shall also be displayed in the language of minority belongs as provided under section 14(4) of the Maharashtra Unaided Private Professional Educational Institutions (Regulation of Admissions and Fees) Act, 2015 which reads as under:

"(4) Every unaided institution shall display on its notice board, the course-wise fees as approved by the Fees Regulating Authority and on its website in Marathi and English, provided that, in case of linguistic minority institutions, the display shall also be in the language of the minority to which such, institution belongs and shall be binding on the students and the institution."

The non-compliance above quoted statutory provision by any Institution/College is liable for penal consequences as provided u/s 20 of the Act of 2015.

#### Fees Search for Institute

| Select Institute Type | [Medical v  |
|-----------------------|-------------|
| Select Sub Type       | (MBBS v     |
| Select District       | Ratnagiri v |

Get Report

#### Fee Approved by Fees Regulating Authority, Maharashtra for Academic Year 2023-24

| Sr.<br>No. | Inst ID  | Inst Name                                          | District  | Stream | Status   | Date of<br>Meeting | Tuition<br>Fee | Development<br>Fee | Total<br>Fee |
|------------|----------|----------------------------------------------------|-----------|--------|----------|--------------------|----------------|--------------------|--------------|
| 1          | MBBS0016 | B K L WALAWALKAR RURAL<br>MEDICAL COLLEGE, CHIPLUN | Ratnagiri | MBBS   | Approved | 16-06-2023         | 958371         | 100629             | 1059000      |