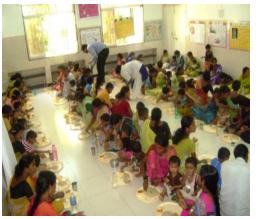

## Connecting with Villages - Going beyond mere prescription and treatment frame Amalgamation Of Cultural Festivals And Modern Medicine

Laddoo Gopal Yojana Undernourished children

Sudama yojana Malnourished kids