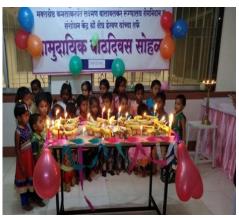

Common birthday Immunization

Sukanya Yojana Young girls

Maher Scheme Special Focus On High Risk

\* Free Stay Up To 3 Months \* Free Food \* Iron Inj., \* Medicines \* Sonographic Monitoring \* To Detect High Risk And IUGR