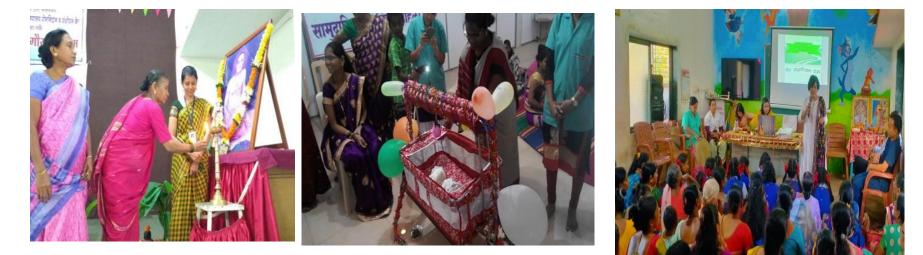

## Connecting with Villagers Going beyond mere prescription and treatment frame Amalgamation of cultural festivals and modern medicine

Mangalgaur Newly married women

Baby shower Yashoda yojana

Baby shower Yashoda yojana