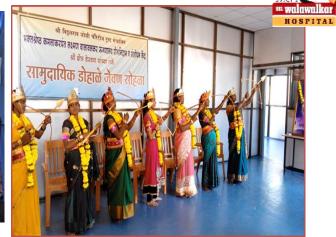

## Connecting with Villagers Going beyond mere prescription and treatment frame Amalgamation of cultural festivals and modern medicine

Mangalgaur Newly married women

Baby shower Yashoda yojana

Baby shower Yashoda yojana