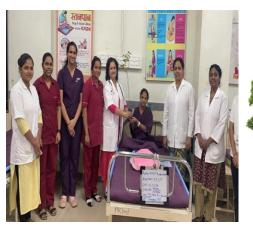

Common birthday Immunization

Sukanya Yojana Young girls

Maher Scheme Special Focus On High Risk

\* Free Stay Up To 3 Months \* Free Food \* Iron Inj., \* Medicines \* Sonographic Monitoring \* To Detect High Risk And IUGR