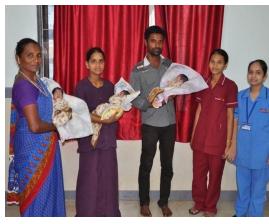

Common birthday Immunization

Sukanya Yojana Young girls

Maher Scheme Special Focus On High Risk

\* Free Stay Up To 3 Months \* Free Food \* Iron Inj., \* Medicines \* Sonographic Monitoring \* To Detect High Risk And IUGR