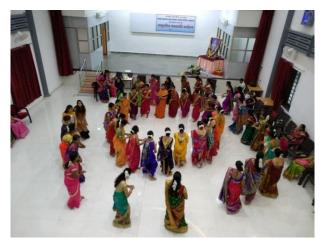

## Connecting with Villagers Going beyond mere prescription and treatment frame Amalgamation of cultural festivals and modern medicine

Mangalgaur Newly married women

Baby shower Yashoda yojana

Baby shower Yashoda yojana