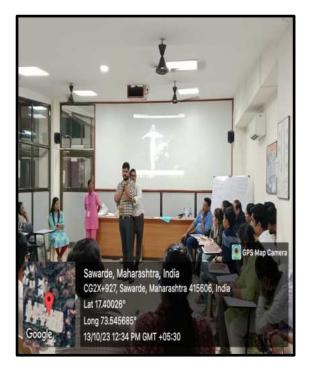

# ATLS Workshop-PG JR 2\_13 -14 Oct 2023

B.K.LiWalawalkar Rural Medical College ALKasarwaci, Post Sawarde Tal.Chiplun,Dist.Ratnagiri