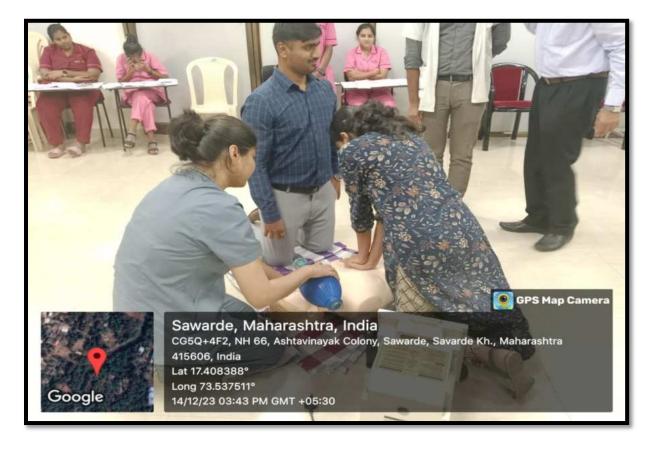

2023\_PG Residents











GANA DEAN

### ACLS Workshop 20.10.2023



G DEAN

# QUALITY CONTROLUPDATE WORKSHOP









Gar DEAN

### Pediatrics Advanced Life Support Workshop (PALS)" 31.10.2023





G DEAN





B.K.L.Walawalkar Rural Medical College At.Kasarwadi, Post.Sawarde Tal.Chiplun,Dist.Ratnagiri

DEAN

### **BLS WORKSHOP OF PG Students on 2 Nov 2023**





# ACLS Workshop\_2 Nov & 3 Nov\_JR2 PG Resident









DEAN

### WHO WORKSHOP FOR UG, PG STUDENTS AND NURSESON 3 DEC 2023





4 DEAN

## Asricon Inaugural Function











## ASRICON 2023 - 03.12.2024













B.K.L.Walawalkar Rural Medical College At.Kasarwadi, Post.Sawarde Tal.Chiplun,Dist.Ratnagiri

V

### Hands on training-Injection Techniques Mannequins- 6-7. 12.2023









DEAN

## ACLS Workshop 14.12.2023





DEAN





# Basic Techniques in Molecular Biology and Animal **Tissue Culture**













B.K.L.Walawaikar Rural Medical College At.Kasarwadi, Post.Sawarde Tal.Chiplun,Dist.Ratnagin

4

### **Brief Tobacco Intervention- 13.01.2024**













### BLS Workshop- 30.01.2024









CAMPA-DEAN

#### Regional Anaesthesia Cadaveric Hand on workshop-29.01.2024











Car DEAN

### BLS Workshop 01.02.2024











DEAN

#### Hands on activity on biopsy guns, indwetting catheters, Breast Localisation wire and breast tissue marker- 02.03.2024









DEAN





DEAN

## BASIC SURGICAL SKILL TRANING PROGRAMME (JOHNSON & JOHNSON)















## Career Guidance & NEET Preparation













B.K.L.Walawalkan Rural Medical College At.Kasarwadi, Post Sawarde Tal.Chiplun,Dist.Ratnagir