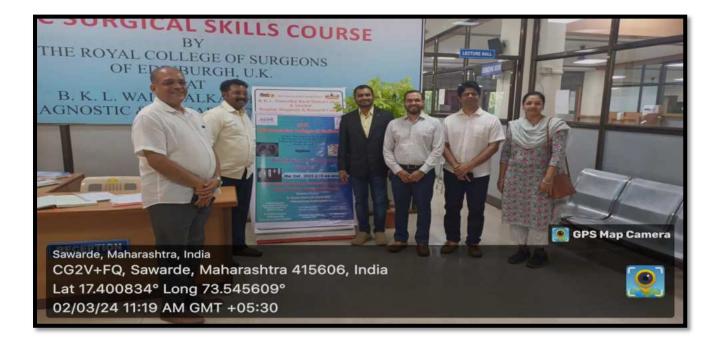

2.2024













B.K.L.Walawalkar Rural Medical College At.Kasarwadi, Post.Sawarde Tal.Chiplun,Dist.Ratnagiri

V

### Hands on training-Injection Techniques Mannequins- 6-7. 12.2023









DEAN

## ACLS Workshop 14.12.2023





DEAN





# Basic Techniques in Molecular Biology and Animal **Tissue Culture**













B.K.L.Walawaikar Rural Medical College At.Kasarwadi, Post.Sawarde Tal.Chiplun,Dist.Ratnagin

4

### **Brief Tobacco Intervention- 13.01.2024**













### BLS Workshop- 30.01.2024









CAMPA-DEAN

#### Regional Anaesthesia Cadaveric Hand on workshop-29.01.2024











Car DEAN

### BLS Workshop 01.02.2024











DEAN

#### Hands on activity on biopsy guns, indwetting catheters, Breast Localisation wire and breast tissue marker- 02.03.2024









DEAN





DEAN

## BASIC SURGICAL SKILL TRANING PROGRAMME (JOHNSON & JOHNSON)















## Career Guidance & NEET Preparation













B.K.L.Walawalkan Rural Medical College At.Kasarwadi, Post Sawarde Tal.Chiplun,Dist.Ratnagiri

# GCP Workshop













# Spine Workshop









DEAN