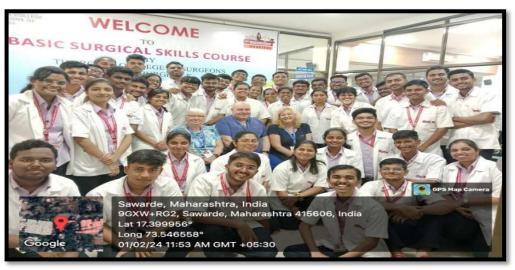

DEAN

### WHO WORKSHOP FOR UG, PG STUDENTS AND NURSESON 3 DEC 2023





4 DEAN

## Asricon Inaugural Function











## ASRICON 2023 - 03.12.2024













B.K.L.Walawalkar Rural Medical College At.Kasarwadi, Post.Sawarde Tal.Chiplun,Dist.Ratnagiri

V

### Hands on training-Injection Techniques Mannequins- 6-7. 12.2023









DEAN

## ACLS Workshop 14.12.2023





DEAN





# Basic Techniques in Molecular Biology and Animal **Tissue Culture**













B.K.L.Walawaikar Rural Medical College At.Kasarwadi, Post.Sawarde Tal.Chiplun,Dist.Ratnagin

4

### **Brief Tobacco Intervention- 13.01.2024**













### BLS Workshop- 30.01.2024









CAMPA-DEAN

#### Regional Anaesthesia Cadaveric Hand on workshop-29.01.2024











Car DEAN

### BLS Workshop 01.02.2024











DEAN

#### Hands on activity on biopsy guns, indwetting catheters, Breast Localisation wire and breast tissue marker- 02.03.2024









DEAN





DEAN

## BASIC SURGICAL SKILL TRANING PROGRAMME (JOHNSON & JOHNSON)















## Career Guidance & NEET Preparation













B.K.L.Walawalkan Rural Medical College At.Kasarwadi, Post Sawarde Tal.Chiplun,Dist.Ratnagiri

# GCP Workshop













# Spine Workshop









DEAN