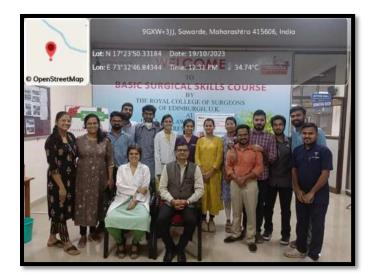

| Career Guidance & Neet Preparation                                 |               | 28       |
| 30     | GCP Workshop                                                       |               | 29       |
| 31     | Spine Workshop                                                     |               | 30       |

### **INDEX FOR GEOTAGGED PHOTOS**

DE/

### **BLS WORKSHO of PG students 17 Aug 2023**





At.Kasarwadi, Post.Sawarde Tal.Chiplun,Dist.Ratnagiri

### Endoscopic Spine Surgery and Cadaveric Workshop 31.08.2023 to 07.09.2023









# BLS Workshop\_for M. Pharma\_13.10.2023









DEAN

# ATLS Workshop-PG JR 2\_13 -14 Oct 2023













B.K.LiWalawalkar Rural Medical College ALKasarwaci, Post Sawarde Tal.Chiplun,Dist.Ratnagiri

# BLS Workshop\_19 OCT 2023\_PG Residents











GANA DEAN

### ACLS Workshop 20.10.2023



G DEAN

# QUALITY CONTROLUPDATE WORKSHOP









Gar DEAN

### Pediatrics Advanced Life Support Workshop (PALS)" 31.10.2023





G DEAN





B.K.L.Walawalkar Rural Medical College At.Kasarwadi, Post.Sawarde Tal.Chiplun,Dist.Ratnagiri

DEAN

### **BLS WORKSHOP OF PG Students on 2 Nov 2023**





# ACLS Workshop\_2 Nov & 3 Nov\_JR2 PG Resident









DEAN

### WHO WORKSHOP FOR UG, PG STUDENTS AND NURSESON 3 DEC 2023





4 DEAN

## Asricon Inaugural Function











## ASRICON 2023 - 03.12.2024













B.K.L.Walawalkar Rural Medical College At.Kasarwadi, Post.Sawarde Tal.Chiplun,Dist.Ratnagiri

V

### Hands on training-Injection Techniques Mannequins- 6-7. 12.2023









DEAN

## ACLS Workshop 14.12.2023





DEAN





# Basic Tec