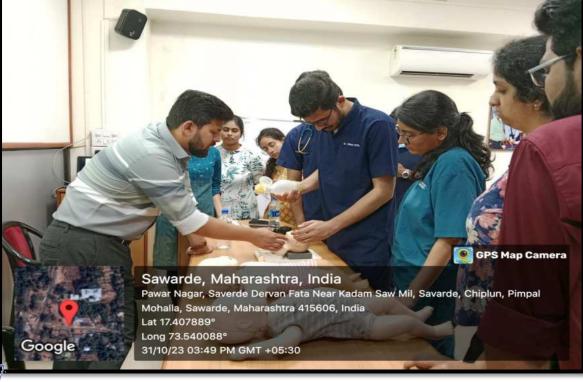

### Pediatrics Advanced Life Support Workshop (PALS)" 31.10.2023

G DEAN

B.K.L.Walawalkar Rural Medical College At.Kasarwadi, Post.Sawarde Tal.Chiplun,Dist.Ratnagiri

DEAN