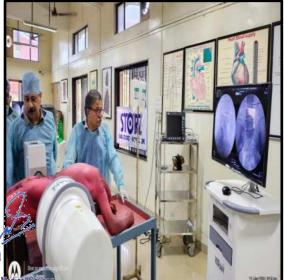

and Animal **Tissue Culture**













B.K.L.Walawaikar Rural Medical College At.Kasarwadi, Post.Sawarde Tal.Chiplun,Dist.Ratnagin

4

### **Brief Tobacco Intervention- 13.01.2024**













### BLS Workshop- 30.01.2024









CAMPA-DEAN

#### Regional Anaesthesia Cadaveric Hand on workshop-29.01.2024











Car DEAN

### BLS Workshop 01.02.2024











DEAN

#### Hands on activity on biopsy guns, indwetting catheters, Breast Localisation wire and breast tissue marker- 02.03.2024









DEAN





DEAN

## BASIC SURGICAL SKILL TRANING PROGRAMME (JOHNSON & JOHNSON)















## Career Guidance & NEET Preparation













B.K.L.Walawalkan Rural Medical College At.Kasarwadi, Post Sawarde Tal.Chiplun,Dist.Ratnagiri

# GCP Workshop













# Spine Workshop









DEAN