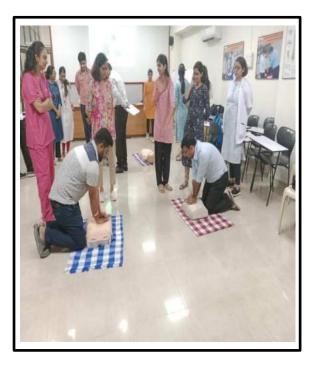

### **BLS WORKSHO of PG students 17 Aug 2023**

At.Kasarwadi, Post.Sawarde Tal.Chiplun,Dist.Ratnagiri

# BLS Workshop\_19 OCT 2023\_PG Residents

GANA DEAN

### **BLS WORKSHOP OF PG Students on 2 Nov 2023**

### BLS Workshop- 30.01.2024

CAMPA-DEAN

### BLS Workshop 01.02.2024

DEAN