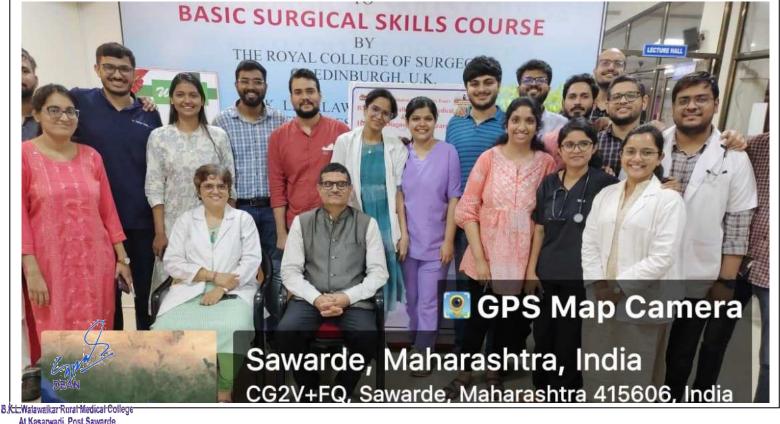

|               | _        |
| 26     | USG Workshop                                                       |               | 25 - 26  |
| 27     | Teaching Learning Methods -Resident<br>Doctors -Symposium          |               |          |
| 28     | Basic Surgical Skill Traning Programme<br>(Johnson & Johnson)      |               | 27       |
| 29     | Career Guidance & Neet Preparation                                 |               | 28       |
| 30     | GCP Workshop                                                       |               | 29       |
| 31     | Spine Workshop                                                     |               | 30       |

### **INDEX FOR GEOTAGGED PHOTOS**

DE/

### **BLS WORKSHO of PG students 17 Aug 2023**





At.Kasarwadi, Post.Sawarde Tal.Chiplun,Dist.Ratnagiri

### Endoscopic Spine Surgery and Cadaveric Workshop 31.08.2023 to 07.09.2023









# BLS Workshop\_for M. Pharma\_13.10.2023









DEAN

# ATLS Workshop-PG JR 2\_13 -14 Oct 2023













B.K.LiWalawalkar Rural Medical College ALKasarwaci, Post Sawarde Tal.Chiplun,Dist.Ratnagiri

# BLS Workshop\_19 OCT 2023\_PG Residents











GANA DEAN

### ACLS Workshop 20.10.2023



G DEAN

# QUALITY CONTROLUPDATE WORKSHOP









Gar DEAN

### Pediatrics Advanced Life Support Workshop (PALS)" 31.10.2023





G DEAN





B.K.L.Walawalkar Rural Medical College At.Kasarwadi, Post.Sawarde Tal.Chiplun,Dist.Ratnagiri

DEAN

### **BLS WORKSHOP OF PG Students on 2 Nov 2023**





# ACLS Workshop\_2 Nov & 3 Nov\_JR2 PG Resident









DEA