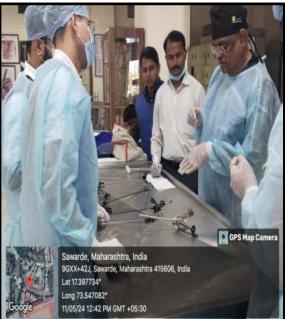

**Tissue Culture**













B.K.L.Walawaikar Rural Medical College At.Kasarwadi, Post.Sawarde Tal.Chiplun,Dist.Ratnagin

4

### **Brief Tobacco Intervention- 13.01.2024**













### BLS Workshop- 30.01.2024









CAMPA-DEAN

#### Regional Anaesthesia Cadaveric Hand on workshop-29.01.2024











Car DEAN

### BLS Workshop 01.02.2024











DEAN

#### Hands on activity on biopsy guns, indwetting catheters, Breast Localisation wire and breast tissue marker- 02.03.2024









DEAN





DEAN

## BASIC SURGICAL SKILL TRANING PROGRAMME (JOHNSON & JOHNSON)















## Career Guidance & NEET Preparation













B.K.L.Walawalkan Rural Medical College At.Kasarwadi, Post Sawarde Tal.Chiplun,Dist.Ratnagiri

# GCP Workshop













# Spine Workshop









DEAN