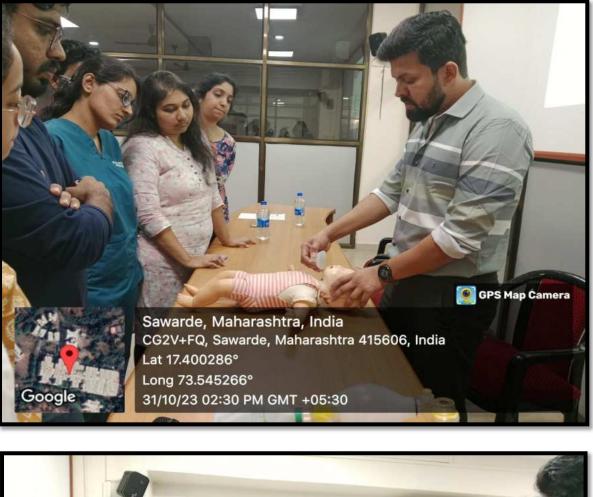

### Pediatrics Advanced Life Support Workshop (PALS)" 31.10.2023

G DEAN

B.K.L.Walawalkar Rural Medical College At.Kasarwadi, Post.Sawarde Tal.Chiplun,Dist.Ratnagiri

DEAN