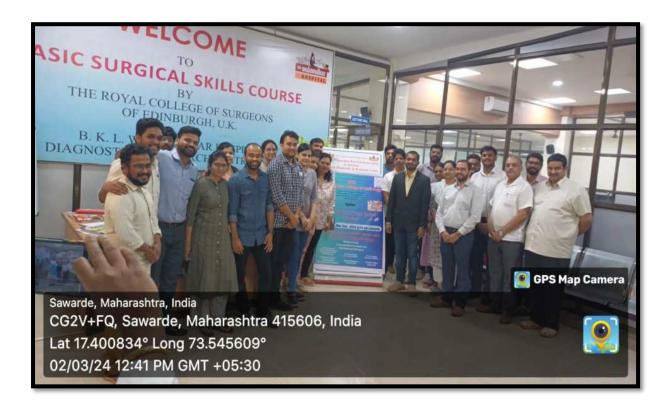

2024













B.K.L.Walawalkar Rural Medical College At.Kasarwadi, Post.Sawarde Tal.Chiplun,Dist.Ratnagiri

V

### Hands on training-Injection Techniques Mannequins- 6-7. 12.2023









DEAN

## ACLS Workshop 14.12.2023





DEAN





# Basic Techniques in Molecular Biology and Animal **Tissue Culture**













B.K.L.Walawaikar Rural Medical College At.Kasarwadi, Post.Sawarde Tal.Chiplun,Dist.Ratnagin

4

### **Brief Tobacco Intervention- 13.01.2024**













### BLS Workshop- 30.01.2024









CAMPA-DEAN

#### Regional Anaesthesia Cadaveric Hand on workshop-29.01.2024











Car DEAN

### BLS Workshop 01.02.2024











DEAN

#### Hands on activity on biopsy guns, indwetting catheters, Breast Localisation wire and breast tissue marker- 02.03.2024









DEAN





DEAN

## BASIC SURGICAL SKILL TRANING PROGRAMME (JOHNSON & JOHNSON)















## Career Guidance & NEET Preparation













B.K.L.Walawalkan Rural Medical College At.Kasarwadi, Post Sawarde Tal.Chiplun,Dist.Ratnagiri

# GCP Workshop













# Spine Workshop









DEAN