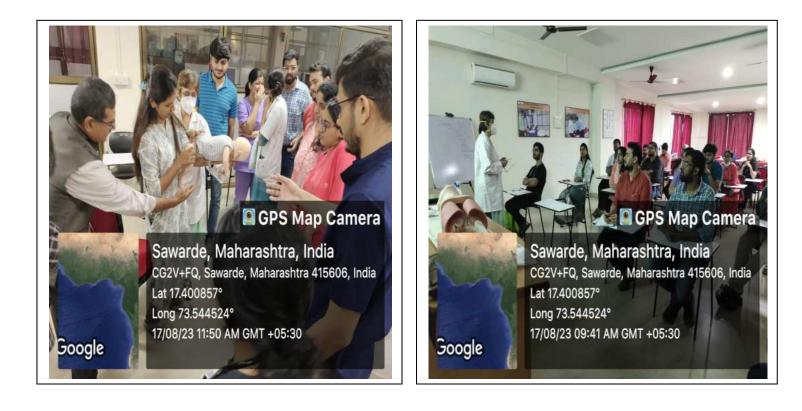

### **BLS WORKSHO of PG students 17 Aug 2023**

At.Kasarwadi, Post.Sawarde Tal.Chiplun,Dist.Ratnagiri