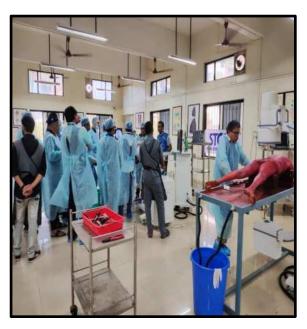

l **Tissue Culture**













B.K.L.Walawaikar Rural Medical College At.Kasarwadi, Post.Sawarde Tal.Chiplun,Dist.Ratnagin

4

### **Brief Tobacco Intervention- 13.01.2024**













### BLS Workshop- 30.01.2024









CAMPA-DEAN

#### Regional Anaesthesia Cadaveric Hand on workshop-29.01.2024











Car DEAN

### BLS Workshop 01.02.2024











DEAN

#### Hands on activity on biopsy guns, indwetting catheters, Breast Localisation wire and breast tissue marker- 02.03.2024









DEAN





DEAN

## BASIC SURGICAL SKILL TRANING PROGRAMME (JOHNSON & JOHNSON)















## Career Guidance & NEET Preparation













B.K.L.Walawalkan Rural Medical College At.Kasarwadi, Post Sawarde Tal.Chiplun,Dist.Ratnagiri

# GCP Workshop













# Spine Workshop









DEAN