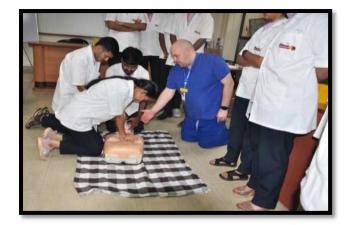

### **BLS WORKSHO of PG students 17 Aug 2023**

At.Kasarwadi, Post.Sawarde Tal.Chiplun,Dist.Ratnagiri

# BLS Workshop\_19 OCT 2023\_PG Residents

GANA DEAN

### **BLS WORKSHOP OF PG Students on 2 Nov 2023**

### BLS Workshop- 30.01.2024

CAMPA-DEAN

### BLS Workshop 01.02.2024

DEAN