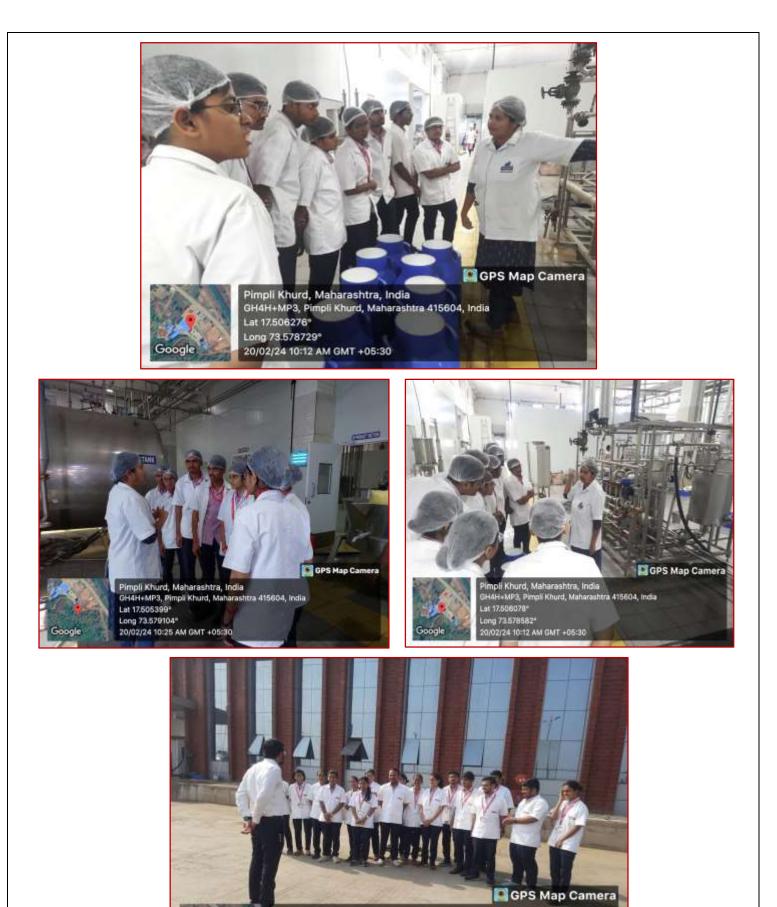

#### **DAIRY VISIT**

B.K.L.Walawalkar Rural Medical College At.Kasarwadi, Post Sawarde Tal.Chiplun,Dist.Ratnagiri

DEAN

B.K.L.Walawaikar Rural Medical College At.Kasarwadi, Post.Sawarde Tal.Chiplun.Dist.Ratnagiri GH4H+MP3, Pimpli Khurd, Maharashtra 415604, India