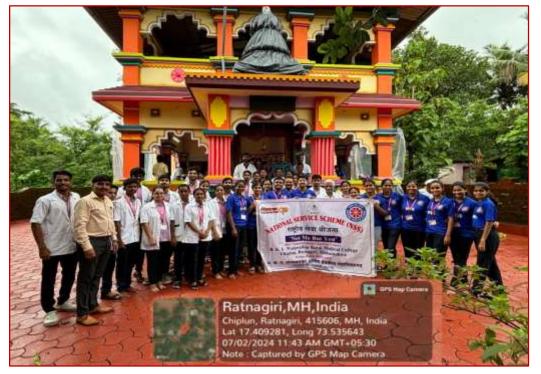

## **GENERAL CAMP**

B.K.L.Walawalkar Rural Medical College At.Kasarwadi, Post.Sawarde Tal.Chiplun,Dist.Rataagiri