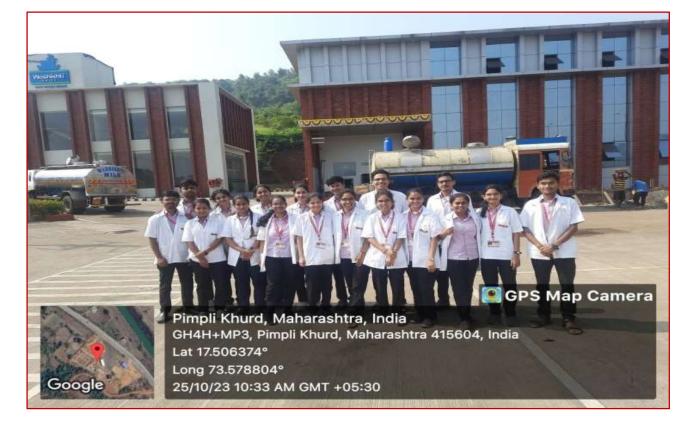

#### **DAIRY VISIT**

B.K.L.Walawalkar Rural Medical College At.Kasarwadi, Post Sawarde Tal.Chiplun,Dist.Ratnagiri

DEAN

B.K.L.Walawaikar Rural Medical College At.Kasarwadi, Post.Sawarde Tal.Chiplun.Dist.Ratnagiri GH4H+MP3, Pimpli Khurd, Maharashtra 415604, India