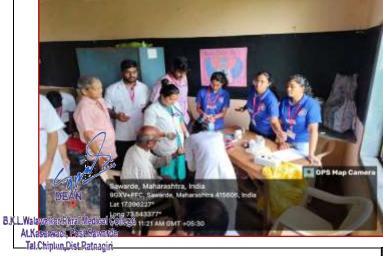

## **GENERAL CAMP**

B.K.L.Walawalkar Rural Medical College At.Kasarwadi, Post.Sawarde Tal.Chiplun,Dist.Rataagiri