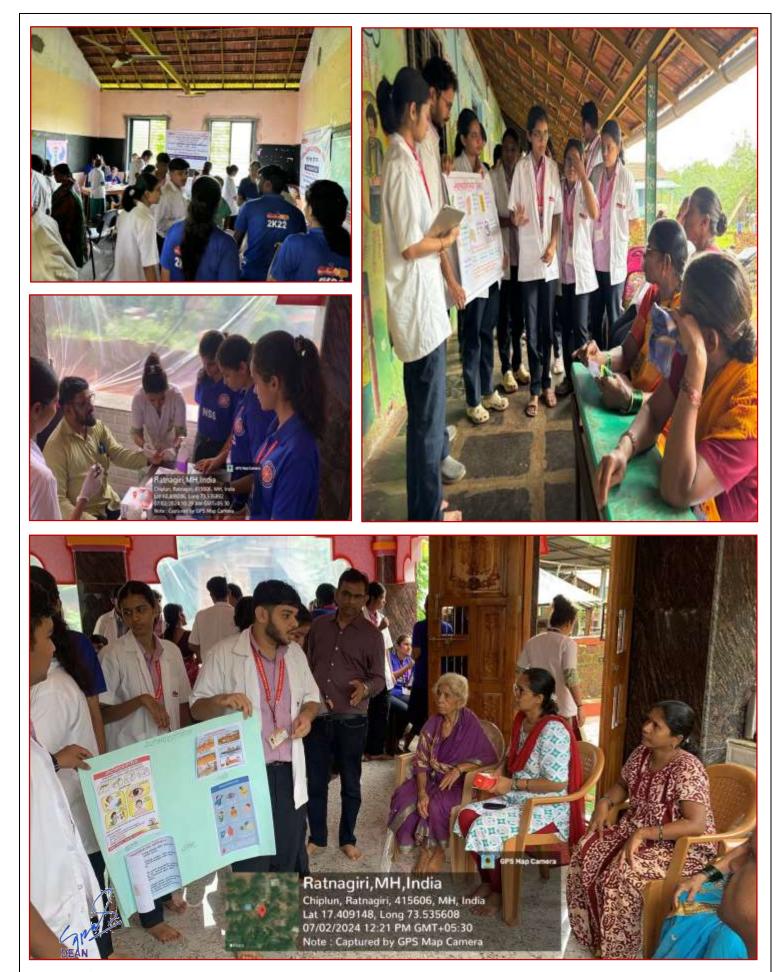

## **GENERAL CAMP**

B.K.L.Walawalkar Rural Medical College At.Kasarwadi, Post.Sawarde Tal.Chiplun,Dist.Rataagiri