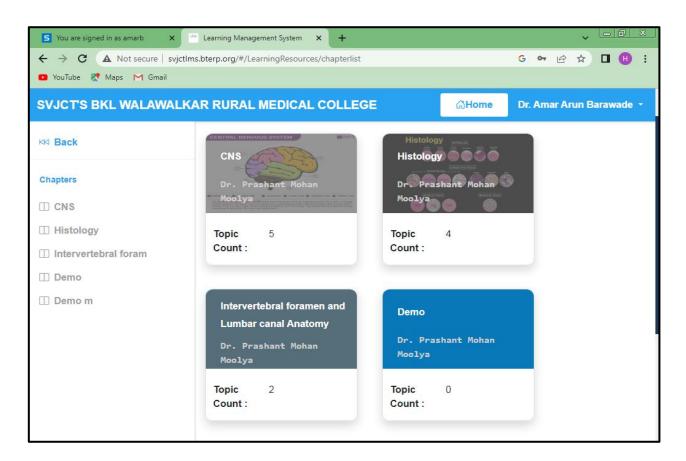

## **Learning Management System (LMS)**

**LMS Login Page** 

LMS Dashboard

LMS Phase wise Subject List

LMS Subject wise Learning Topics

BLK.L.Walawalkar Rural Medical College At.Kasarwadi, Post Sawarde Tal.Chiplun Dist Ratoagiri