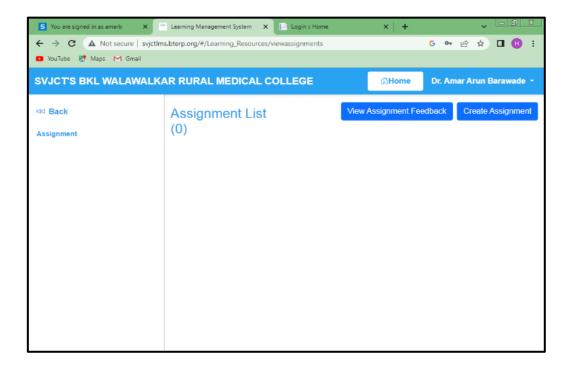

#### **Assignments**

Assignments are given in the form of worksheets which are uploaded in the App. Which Students has to complete within stipulated time.

### **LMS Assignment Portal**

**LMS Online Examination System** 

B.K.L.Walawaikar Rural Medical College At.Kasarwadi, Post Sawarde Tal.Chiplun,Dist.Ratnagin