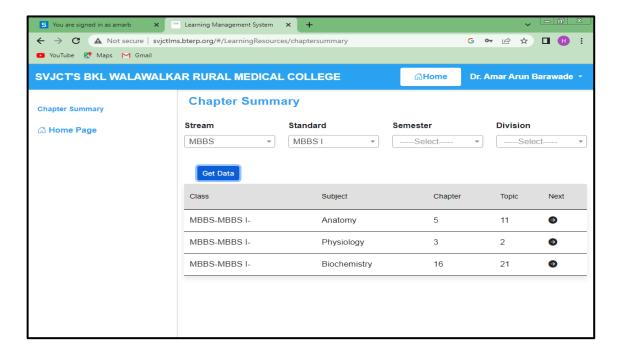

## **Learning Management System (LMS)**

**LMS Login Page** 

LMS Dashboard

LMS Phase wise Subject List

LMS Subject wise Learning Topics

BLK.L.Walawalkar Rural Medical College At.Kasarwadi, Post Sawarde Tal.Chiplun Dist Ratoagiri