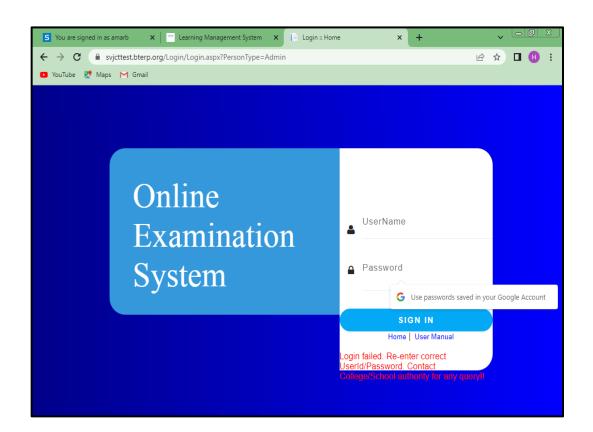

### **LMS Assignment Portal**

**LMS Online Examination System** 

B.K.L.Walawaikar Rural Medical College At.Kasarwadi, Post Sawarde Tal.Chiplun,Dist.Ratnagin