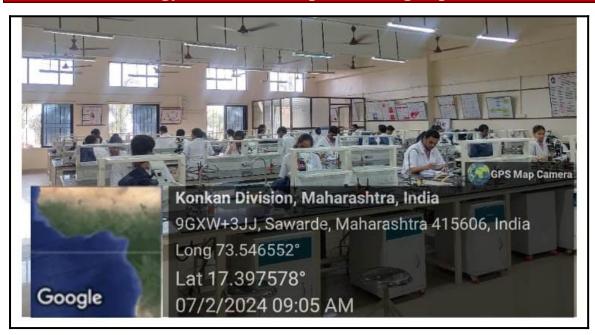

# Pathology lab -students performing experiments

# Pharmacology lab-demonstration of computer assisted learning