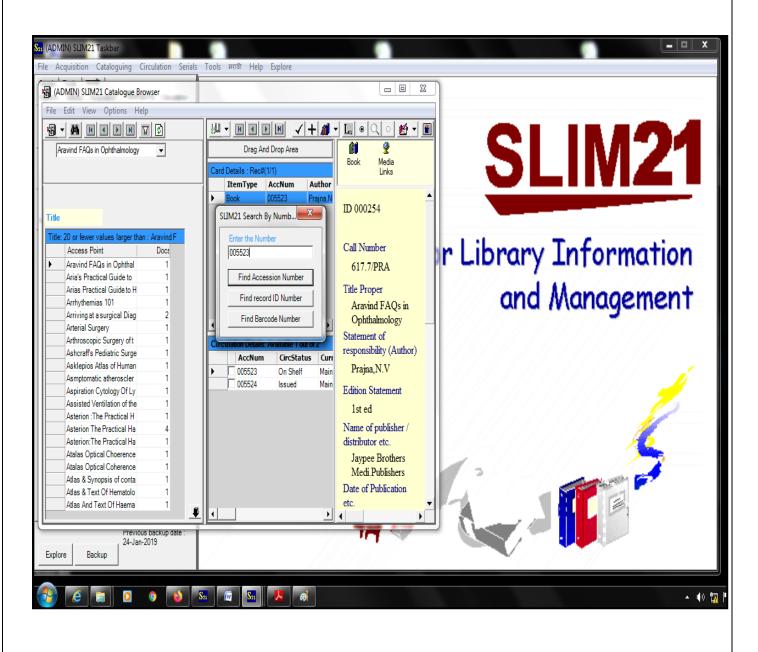

## Based on the access number we can find the book status in the library using this software

### **SLIM21 OPAC SEARCH:**

➤ We can search any book present in the library using any of the options like title, author, edition, subject, publisher, content and vendor using the help of this software