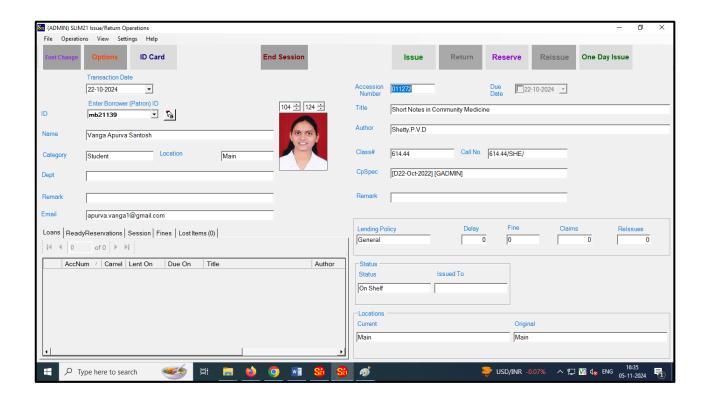

## B. K. L. Walawalkar Rural Medical College

Affiliated to Maharashtra Univercity of Health Science, Maharashtra NAAC Accredited with CGPA at 'B++' Grade

Website: www.bklwrmc.com | E-mail: info@bklwrmc.com | Phone: 9209339465

NAAC AQAR 2023-2024

Criterion IV 4.3.1

## **CENTRAL LIBRARY**



All the work related with book issue and return is computerized and automated using this SLIM-21 software

## **Book Issue**



## **Book Retur**



## **Book Issue Day Wise**



## **Book Return Day Wise:**



## Based on the access number we can find the book status in the library using this software



# Complete details of each and every book can be obtained by single click using this advanced software

#### **Book Details**



### **Payment Receipt**



### **Books Accession Register Report**



### **Journals Subscriptions**



### **SLIM21 OPAC SEARCH:**

➤ We can search any book present in the library using any of the options like title, author, edition, subject, publisher, content and vendor using the help of this software