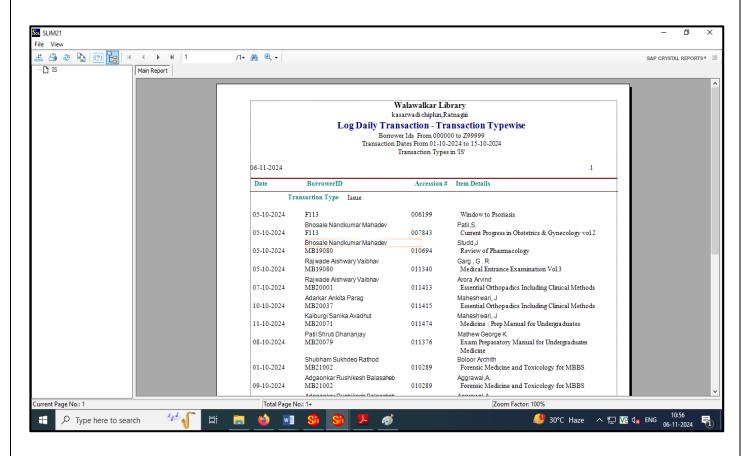

## B. K. L. Walawalkar Rural Medical College

Affiliated to Maharashtra Univercity of Health Science, Maharashtra NAAC Accredited with CGPA at 'B++' Grade

Website: www.bklwrmc.com | E-mail: info@bklwrmc.com | Phone: 9209339465

NAAC AQAR 2023-2024

Criterion IV 4.3.1

## **CENTRAL LIBRARY**



All the work related with book issue and return is computerized and automated using this SLIM-21 software

## **Book Issue**



## **Book Retur**



## **Book Issue Day Wise**



## **Book Return Day Wise:**



## Based on the access number we can find the book status in the library using this software



# Complete details of each and every book can be obtained by single click using this advanced software

#### **Book Details**



### **Payment Receipt**



### **Books Accession Register Report**



### **Journals Subscriptions**



### **SLIM21 OPAC SEARCH:**

➤ We can search any book present in the library using any of the options like title, author, edition, subject, publisher, content and vendor using the help of this software