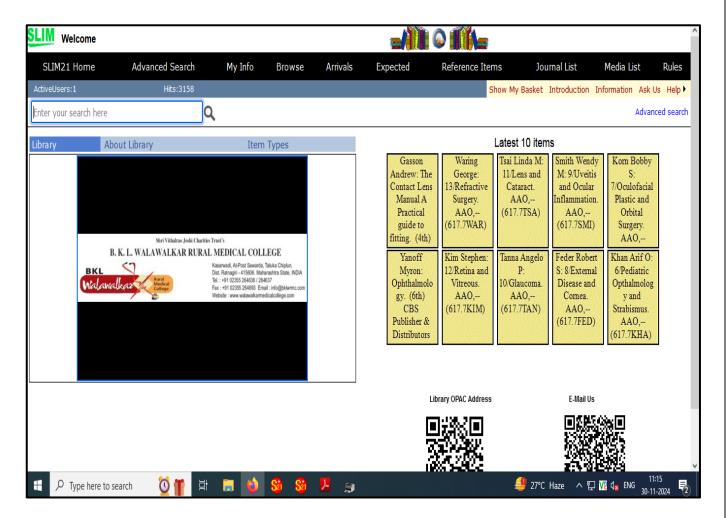

### **SLIM21 OPAC SEARCH:**

➤ We can search any book present in the library using any of the options like title, author, edition, subject, publisher, content and vendor using the help of this software