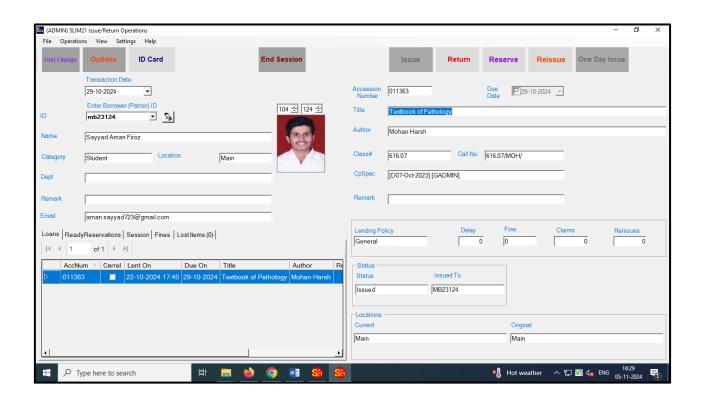

## B. K. L. Walawalkar Rural Medical College

Affiliated to Maharashtra Univercity of Health Science, Maharashtra NAAC Accredited with CGPA at 'B++' Grade

Website: www.bklwrmc.com | E-mail: info@bklwrmc.com | Phone: 9209339465

NAAC AQAR 2023-2024

Criterion IV 4.3.1

## **CENTRAL LIBRARY**



All the work related with book issue and return is computerized and automated using this SLIM-21 software

## **Book Issue**



## **Book Retur**



## **Book Issue Day Wise**



## **Book Return Day Wise:**



## Based on the access number we can find the book status in the library using this software



# Complete details of each and every book can be obtained by single click using this advanced software

#### **Book Details**



### **Payment Receipt**



### **Books Accession Register Report**



### **Journals Subscriptions**



### **SLIM21 OPAC SEARCH:**

➤ We can search any book present in the library using any of the options like title, author, edition, subject, publisher, content and vendor using the help of this software