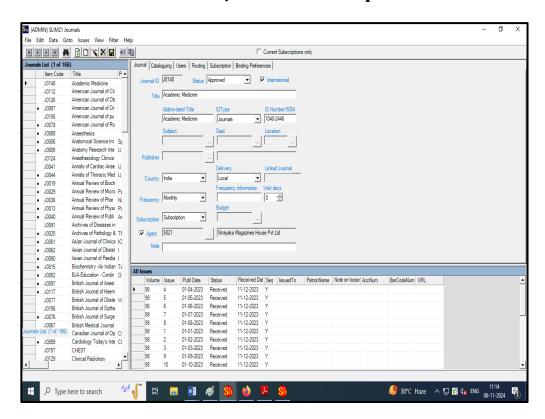

al College

Affiliated to Maharashtra Univercity of Health Science, Maharashtra NAAC Accredited with CGPA at 'B++' Grade

Website: www.bklwrmc.com | E-mail: info@bklwrmc.com | Phone: 9209339465

NAAC AQAR 2023-2024

Criterion IV 4.3.1

## **CENTRAL LIBRARY**



All the work related with book issue and return is computerized and automated using this SLIM-21 software

## **Book Issue**



## **Book Retur**



## **Book Issue Day Wise**



## **Book Return Day Wise:**



## Based on the access number we can find the book status in the library using this software



# Complete details of each and every book can be obtained by single click using this advanced software

#### **Book Details**



### **Payment Receipt**



### **Books Accession Register Report**



### **Journals Subscriptions**



### **SLIM21 OPAC SEARCH:**

➤ We can search any book present in the library using any of the options like title, author, edition, subject, publisher, content and vendor using the help of this software