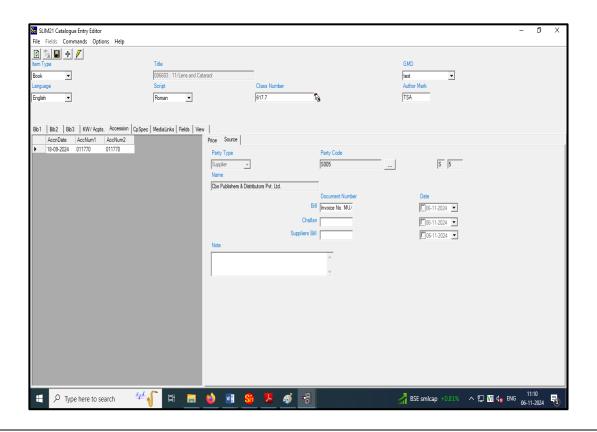

## **CENTRAL LIBRARY**

All the work related with book issue and return is computerized and automated using this SLIM-21 software

### **Books Accession Register Report**