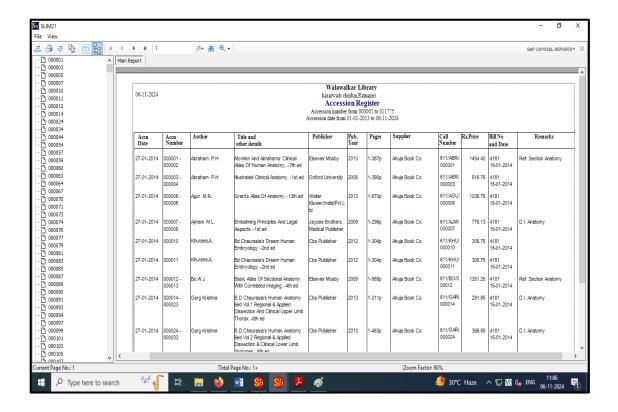

## B. K. L. Walawalkar Rural Medical College

Affiliated to Maharashtra Univercity of Health Science, Maharashtra NAAC Accredited with CGPA at 'B++' Grade

Website: www.bklwrmc.com | E-mail: info@bklwrmc.com | Phone: 9209339465

NAAC AQAR 2023-2024

Criterion IV 4.3.1

## **CENTRAL LIBRARY**



All the work related with book issue and return is computerized and automated using this SLIM-21 software

## **Book Issue**



## **Book Retur**



## **Book Issue Day Wise**



## **Book Return Day Wise:**



## Based on the access number we can find the book status in the library using this software



# Complete details of each and every book can be obtained by single click using this advanced software

#### **Book Details**



### **Payment Receipt**



### **Books Accession Register Report**



### **Journals Subscriptions**



### **SLIM21 OPAC SEARCH:**

➤ We can search any book present in the library using any of the options like title, author, edition, subject, publisher, content and vendor using the help of this software