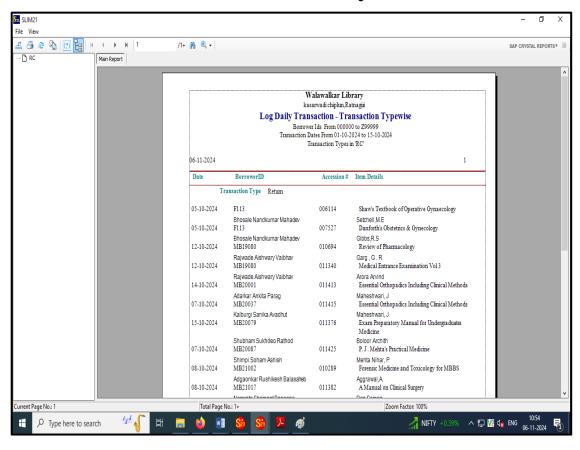

## **CENTRAL LIBRARY**

All the work related with book issue and return is computerized and automated using this SLIM-21 software

## **Book Issue Day Wise**

## **Book Return Day Wise:**