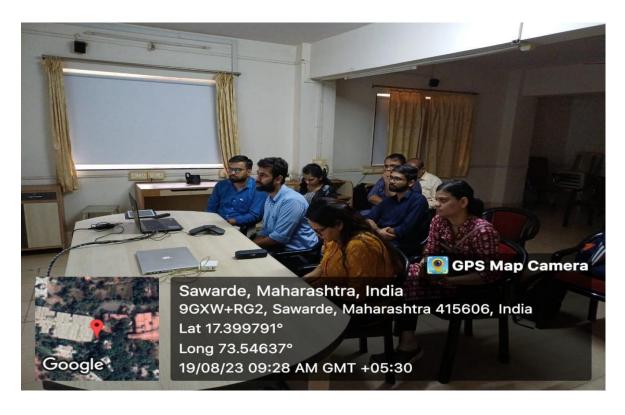

# B.K.L.Walawalkar Rural Medical College & Hospital, Sawarde Department of Radiology / Medicine Guest Lecture

| Date -19                                     | /08/2023                                   | Time - 8.45 am         | Venue - IT Department |
|----------------------------------------------|--------------------------------------------|------------------------|-----------------------|
|                                              | Taken by <b>-Vasudev Bhide</b>             | Topic - Neuroradiology | Cases                 |
|                                              | A                                          | ttendance              |                       |
| Sr.No                                        | Name of the Doctors                        | <u>Designation</u>     | <u>Signature</u>      |
| 1)                                           | Dr. Bathinu Mallik                         | 5R, Andiology          | muly t                |
| 3                                            | Dr. Tejas Ashok Ghule                      | JR & Radiodiagnos      | Athul                 |
| 4)                                           | or Garray A. Garde                         | JR, Radiology          | Epse .                |
| <b>5</b> .                                   | DR. Netrie Patil                           | Radoologist            | ash                   |
| 6                                            | Dr. Dupali V. Trimulhe                     | JR & RadiodPagnosis    | ON.                   |
| 8                                            | Dr. Rajkuvar. Koparde<br>Dr. Ayusus Khawas | JR & Radio diag ross   | MŁ                    |
| 8                                            | (b). 11/u.s=                               | 0                      |                       |
|                                              |                                            |                        | \$                    |
|                                              |                                            |                        |                       |
|                                              |                                            |                        |                       |
|                                              |                                            |                        |                       |
|                                              |                                            |                        |                       |
|                                              |                                            |                        | -                     |
|                                              |                                            |                        |                       |
|                                              |                                            | 4                      |                       |
|                                              |                                            |                        |                       |
| ) <u>)                                  </u> |                                            |                        | -                     |
|                                              |                                            |                        |                       |
|                                              |                                            | v.                     | 175a.                 |