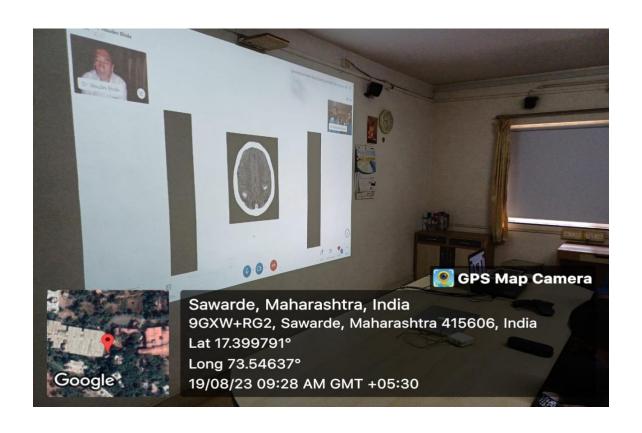

Website: www.walawalkarmedicalcollege.com

Out ward No: BKLWRMC/407/ 2023

Date: 18.08.2023

To,
Resident doctors,
B.K.L. Walawalkar Rural Medical College and Hospital,
Dervan, Ratnagiri.

Dear Residents,

Renowned radiologist from Wenatchee Valley Hospital & clinics Campus, WA, USA, **Dr. Vasudev Bhide**, shall be heading a **Neuroradiology cases** on **19**<sup>th</sup>**Aug, 2023 (Saturday)** at **8.45 AM (ISD).** Lecture will be held in the Medicine Demonstration room.

Respected Sir,

It gives us great pleasure to invite you for **Neuroradiology cases** on the **19**<sup>th</sup> **of Aug, 2023** at 8.45. AM (ISD).

Yours sincerely,

B.K.L.Walawalkar Rural Medical College At.Kasarwadi, Post Sawarde Tal.Chiplun, Dist.Ratnagiri