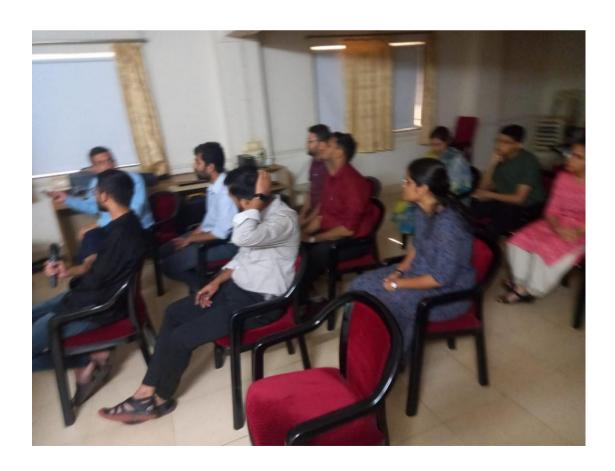

Website: www.walawalkarmedicalcollege.com

Out ward No: BKLWRMC/407/ 2023

Date: 18.08.2023

To,
Resident doctors,
B.K.L. Walawalkar Rural Medical College and Hospital,
Dervan, Ratnagiri.

Dear Residents,

Renowned radiologist from Wenatchee Valley Hospital & clinics Campus, WA, USA, **Dr. Vasudev Bhide**, shall be heading a **Neuroradiology cases** on **19**<sup>th</sup>**Aug, 2023 (Saturday)** at **8.45 AM (ISD).** Lecture will be held in the Medicine Demonstration room.

All the residents from Dept. of Radio-diagnosis and Medicine are requested to attend the lecture.

B:K.L.Walawalkar Rural Medical College At.Kasarwadi,Post.Sawarde Tal.Chiplun,Dist.Ratnagiri

Dr. Ninad Naphade