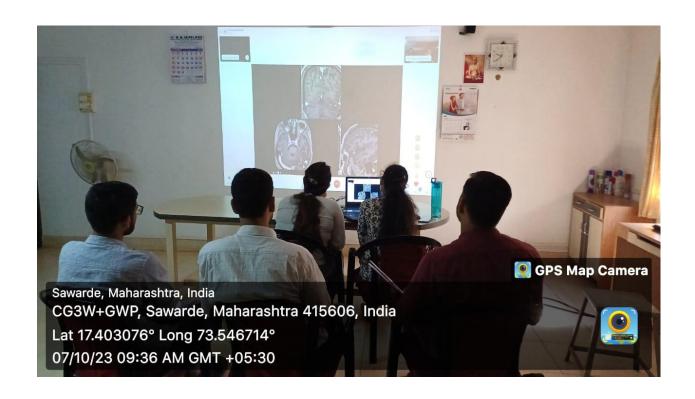

Website: www.walawalkarmedicalcollege.com

Out ward No: BKLWRMC/407/ 2023

Date: 18.08.2023

To,
Resident doctors,
B.K.L. Walawalkar Rural Medical College and Hospital,
Dervan, Ratnagiri.

Dear Residents,

Renowned radiologist from Wenatchee Valley Hospital & clinics Campus, WA, USA, **Dr. Vasudev Bhide**, shall be heading a **Neuroradiology cases** on **19**<sup>th</sup>**Aug, 2023 (Saturday)** at **8.45 AM (ISD).** Lecture will be held in the Medicine Demonstration room.

# B.K.L.Walawalkar Rural Medical College & Hospital, Sawarde Department of Radiology / Medicine Guest Lecture

| Date -19                                     | /08/2023                                   | Time - 8.45 am         | Venue - IT Department |
|----------------------------------------------|--------------------------------------------|------------------------|-----------------------|
|                                              | Taken by <b>-Vasudev Bhide</b>             | Topic - Neuroradiology | Cases                 |
|                                              | A                                          | ttendance              |                       |
| Sr.No                                        | Name of the Doctors                        | <u>Designation</u>     | <u>Signature</u>      |
| 1)                                           | Dr. Bathinu Mallik                         | 5R, Andiology          | muly t                |
| 3                                            | Dr. Tejas Ashok Ghule                      | JR & Radiodiagnos      | Athul                 |
| 4)                                           | or Garray A. Garde                         | JR, Radiology          | Epse .                |
| <b>5</b> .                                   | DR. Netrie Patil                           | Radoologist            | ash                   |
| 6                                            | Dr. Dupali V. Trimulhe                     | JR & RadiodPagnosis    | ON.                   |
| 8                                            | Dr. Rajkuvar. Koparde<br>Dr. Ayusus Khawas | JR & Radio diag ross   | MŁ                    |
| 8                                            | (b). 11/u.s=                               | 0                      |                       |
|                                              |                                            |                        | \$                    |
|                                              |                                            |                        |                       |
|                                              |                                            |                        |                       |
|                                              |                                            |                        |                       |
|                                              |                                            |                        |                       |
|                                              |                                            |                        | -                     |
|                                              |                                            |                        |                       |
|                                              |                                            | 4                      |                       |
|                                              |                                            |                        |                       |
| ) <u>)                                  </u> |                                            |                        | -                     |
|                                              |                                            |                        |                       |
|                                              |                                            | v.                     | 175a.                 |