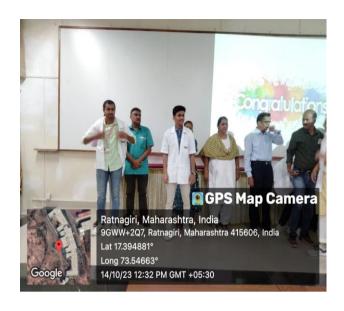

|
|                         | M23015             | ,                             | Middas     |       |
| 1                       | M23037             |                               | Julmuch    |       |
| 1                       | M23020             | Asya Sonir Chavan             | Oschavan   |       |
| inal?                   |                    | N .                           |            |       |
| ical (<br>ward<br>lagin | College<br>de<br>i |                               |            |       |
|                         |                    |                               |            |       |
| _                       |                    |                               |            |       |

B.K.L.Walawalkar Rural Medic At.Kasarwadi, Post.Saw Tal.Chiplun,Dist.Ratna