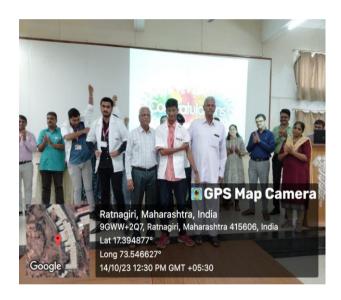

|
|                         | M23015             | ,                             | Middas     |       |
| 1                       | M23037             |                               | Julmuch    |       |
| 1                       | M23020             | Asya Sonir Chavan             | Oschavan   |       |
| inal?                   |                    | N .                           |            |       |
| ical (<br>ward<br>lagin | College<br>de<br>i |                               |            |       |
|                         |                    |                               |            |       |
| _                       |                    |                               |            |       |

B.K.L.Walawalkar Rural Medic At.Kasarwadi, Post.Saw Tal.Chiplun,Dist.Ratna