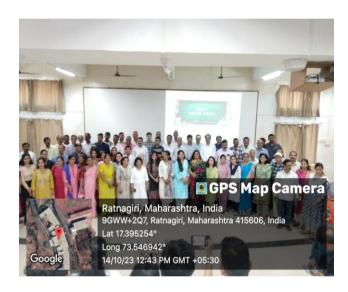

|
|                         | M23015             | ,                             | Middas     |       |
| 1                       | M23037             |                               | Julmuch    |       |
| 1                       | M23020             | Asya Sonir Chavan             | Oschavan   |       |
| inal?                   |                    | N .                           |            |       |
| ical (<br>ward<br>lagin | College<br>de<br>i |                               |            |       |
|                         |                    |                               |            |       |
| _                       |                    |                               |            |       |

B.K.L.Walawalkar Rural Medic At.Kasarwadi, Post.Saw Tal.Chiplun,Dist.Ratna