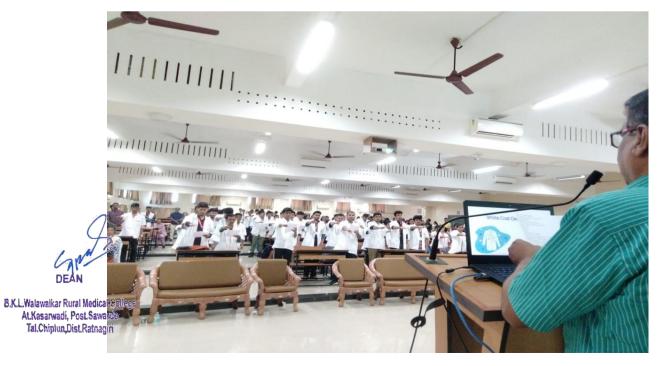

|                         | M23015             | ,                             | Middas     |       |
| 1                       | M23037             |                               | Julmuch    |       |
| 1                       | M23020             | Asya Sonir Chavan             | Oschavan   |       |
| inal?                   |                    | N .                           |            |       |
| ical (<br>ward<br>lagin | College<br>de<br>i |                               |            |       |
|                         |                    |                               |            |       |
| _                       |                    |                               |            |       |

B.K.L.Walawalkar Rural Medic At.Kasarwadi, Post.Saw Tal.Chiplun,Dist.Ratna