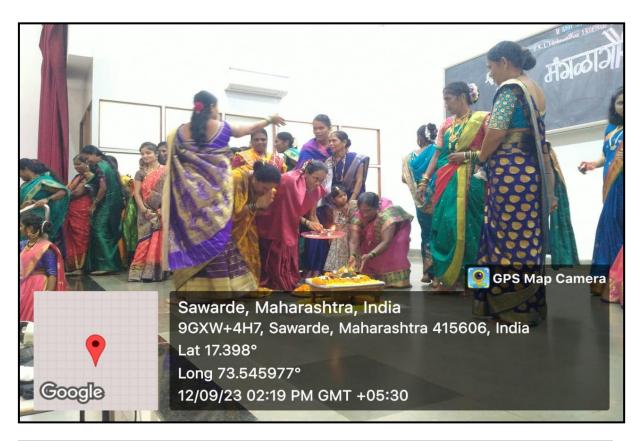

day occasion.At the end of occasion letter of appreciaton and thanking note with hand drawn posters in it along with roses was handed by Dr. Palash Kamble.

Prof & Head of Dept. Community Medicine BKL Walawalkar Rural Medical College Kasarwadi, Savarde - 415 606

B.K.L.Walawaikar Rural Medical College At.Kasarwadi, Post Sawarde Tal.Chiplun,Dist.Ratnagiri













B.K.L.Walawalkar Rural Medical College At.Kasarwadi, Post.Sawarde Tal.Chiplun,Dist.Ratnagiri

DEAN

## SEPARATE INTERNET FACILITY FOR BOYS /GIRLS HOSTELS

## Tplink EAP115 access point **85 QUANTITY GIRLS AND BOYS HOSTEL**Controlled by TPlink OMADA Centralized Controller





B.K.L.Walawaikar Rural Medical College At.Kasarwadi, Post Sawarde Tal.Chiptun,Dist.Ratnagin

## WOMEN EMPOWERMENT SCHEMES

#### **MANGALA GAUR PROGRA**





18

#### **DOHALE JEVAN**









#### **HEALTH CHECK UP**









## **BARSE (NAMING CEREMONY)**



















#### **NSDC** ( National Skill Development Corporation )





**S.V.J.C.T. & B. K. L. Walawalkar Rural Medical College & Hospital** strongly believes that "common good is more important than individual gain". This philosophy has stood the best of time as it has been successfully taken forward by the trust. We believe that the true and full measure of growth, success and progress lies beyond balance sheets or conventional economic indices. Through social investments, Charity, B.K.L. Walawalkar Hospital addresses the needs of communities residing in the vicinity of its facilities, taking sustainable initiatives in the areas of health, education, environment conservation