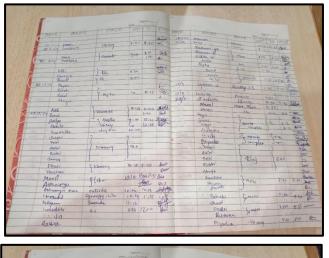

Post.Sawarde Tal.Chiplun,Dist.Ratnagiri

## SEPARATE COMMON ROOMS FOR MALE AND FEMALE STUDENTS



**Girls Common Room** 



B.K.L.Walawaikar Rural Medical College At.Kasarwadi, Post.Sawarde Tal.Chiplun,Dist.Ratnagiri **Boys Common Room** 

## DEDICATED HOSTELS FOR MALE AND FEMALE UNDERGRADUATE AND POSTGRADUATE STUDENTS

#### **Boys Hostel UG & PG**











B.K.L.Walawalkar Rural Medical College AtKasarwadi, Post Sawarde Tal.Chiplun,Dist.Ratnagiri



## Girls Hostel UG & PG











B.K.L.Walawalkar Rural Medical College At.Kasarwadi, Post.Sawarde Tal.Chiplun,Dist.Ratnagiri

## FEMALE SECURITY GUARDS





#### FEMALE WARDEN AND RECTOR



DEAN

B.K.L.Walawaikar Rural Medical College At.Kasarwadi, Post.Sawarde Tal.Chiplun,Dist.Ratnagiri

#### IN & OUT REGISTERS FOR HOSTELS FOR SECURITY









#### HOSTEL GATE PASS FACILITY

| Hostel Le                            | eave Application cum Gate Pass                      |
|--------------------------------------|-----------------------------------------------------|
| Sir / Madam                          | 1459 Date:                                          |
| Ι,                                   | Roll No                                             |
| Studying in year of course MBBS      | / PG-MDMS / BScPMT / BPTh                           |
| staying in                           | Hostel building, Room No                            |
| want to inform that I will not be in | the hostel premises from to                         |
| Address while on Leave               |                                                     |