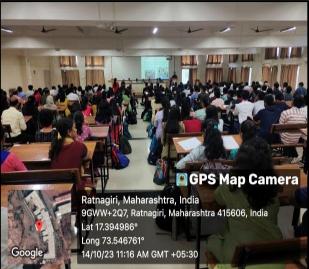

#### **AWARENESS PROGRAMS**

#### **GENDER SENSITIZATION, ENVIRONMENT & SUSTAINABILITY**

Shri Vithalrao Joshi Charities Trust's

#### WORKSHOP

Gender Sensitization, Environment & Sustainability

1<sup>st</sup> professional MBBS Students (2023 batch)

Venue-Lecture Hall- 3

Date: 16-06-2024, Sunday

Time: 2:00pm to 6:00pm

| Date /Day            | Time          | Particular                                                                                 | Faculty                                    |
|----------------------|---------------|--------------------------------------------------------------------------------------------|--------------------------------------------|
| Sunday<br>16/06/2024 | 2.00-2.30 pm  | Welcome and Inaugural address                                                              | Dr. Megha<br>Kandalgaonkar                 |
|                      | 2.30-3.30 pm  | Introduction                                                                               | Dr. Avinash Sarak                          |
|                      | 3.30-5.30 pm  | Talk on Constitution of India &<br>Empowerment of women, legal<br>issues related to gender | Dr. Namita<br>Deshmukh                     |
|                      | 5.30 -5.50 pm | Student Interaction and Feedback                                                           | Dr. Namita<br>Deshmukh<br>Dr.Avinash Sarak |
|                      | 5.50-6.00 pm  | Vote of thanks                                                                             | Dr. Megha<br>Kandalgaonkar                 |