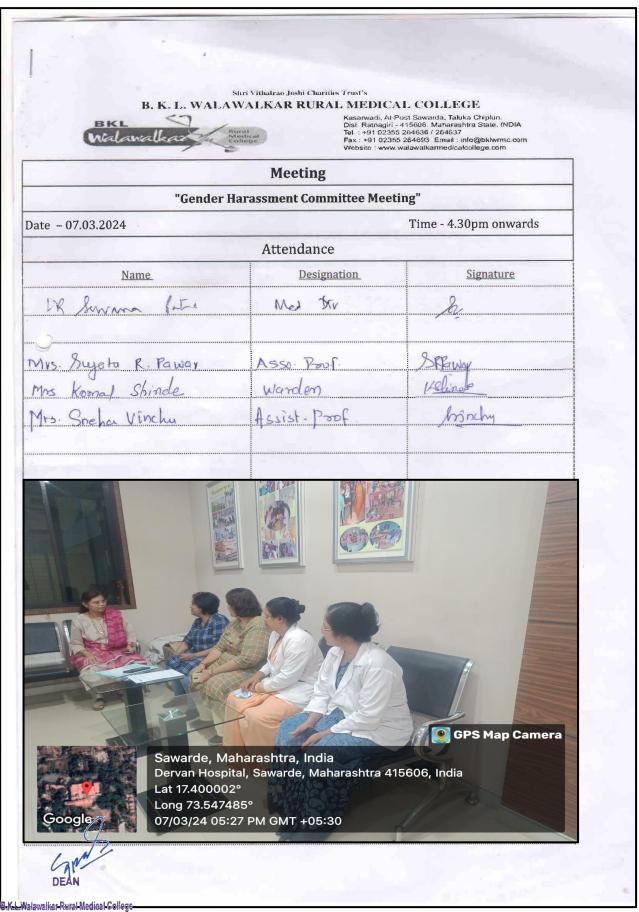

#### **Minutes of Gender Harassment Committee**

The committee meeting was held on 07-03-2024 at 1630 hrs. The following committee members were attended the meeting.

#### Members:

- 1) Dr Suvarna Patil
- 2) Dr Namita Deshmukh
- 3)Dr Mansingrao Ghatge
- 4) Dr Amol Hartalkar
- 5) Dr Prasnna Nakate
- 6) Dr Netaji Patil
- 7) Mr Prafulla Godbole
- 8) Mrs Komal Shinde

9) Mrs Sujata Pawar & have resigned from membership.

10) Mrs. Sneha Vinchu & have are as fillows & R Leena Thakur.

Agenda: Review of incidence of Sexual Harassment / gender disparity

#### Proceedings:

- 1) No incidence of Sexual Harassment has been reported.
- The committee meeting is held every 6 months or as and when required. The next meeting of the committee will be held in the month of July 2024.