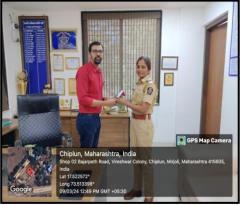

#### **WOMEN'S DAY PROGRAM**

Venue: Police station, chiplun

Date: 09/3/2024

Particiant name: Dr. Ravikiran K(Associate professor community medicine)Interns- Dr.Palash kamble, Dr.Onkar kore

#### **Programme Summary:**

On 09<sup>th</sup> of march 2024 womens day was celebrated at police station chiplun. we gathered all lady police officers in front at the verandah section.

Programme started by Dr. Ravikiran sir giving the introductory speech about the intiative and activities taken for women's. Dr Ravikiran, Dr. Palash, Dr. onkar thanked and appreciated the women police officers for being symbol of courage for the youth girls out there, a source of inspiration helping us out in various scenarios and and striving for sake of us common people.

Being a women with hundreds of other responsibilities and being an officer is applaudable for which letter of appreciation and thanking note with hand drawn posters in it along with roses and chocolates were handed to all the lady officers of chiplun police station. The programme ended.