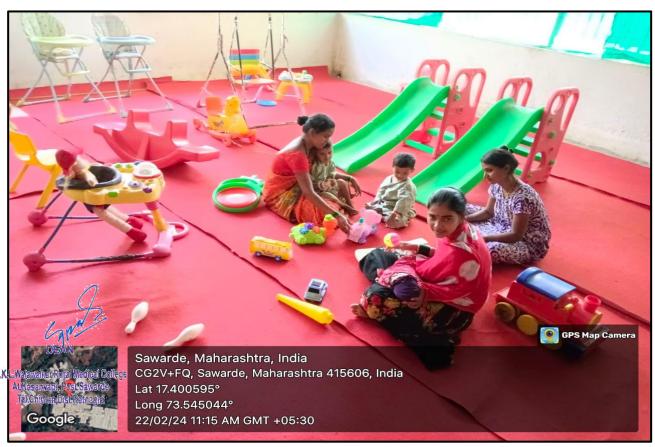

लसाठी नर्सिंगच्या विद्यार्थिनीन वालावलकर हॉस्पिटलमध्ये बेले जाते. त्यानंतर परीक्षा घेतली जाते या सर्व कोसेंसचा अभ्यासक्रम हा एनएसडीसीकडून येतो. ज्या महिला-

मुलींना लांबून दररोज ये-जा करणे

सावहें : डेरवणमधील कौशल्य विकास केंद्रात कपड्यांवर डिझाईन काढणाऱ्या महिला. दुसऱ्या छायाचित्रात डिझाईनची माहिती देताना मार्गदर्शक

शक्य होत नाही अशांसाठी हॉस्टेलची व्यवस्था मोफत आहे. २४ देशांत प्रमाणपत्र उपयुक्त या सर्व

अभ्यासक्रमांचे केल्यानंतर

२३ देशांमध्ये ते नोकरीसाठी उपयुक्त ठरते. हे अभ्यासक्रम स्वतःस्या शासनाच्या

वेगवेगळ्या योजनांमधन कर्ज मिळ शकते. अभ्यासक्रम पूर्ण केलेल्या महिलांना प्रोत्साहन देण्यासाठी इथेच वस्तू किंवा उत्पादने बनवायला सांगितली जातात. त्याची विक्री

करून ते पैसे या महिला व मलींनाच दिले जातात. सच्या येथे ७ मुली आणि १ गृहिणी













## DAY CARE CENTRE FOR YOUNG CHILDREN