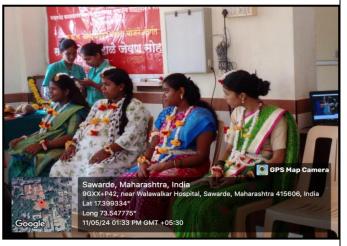

letter of appreciaton and thanking note with hand drawn posters in it along with roses was handed by Dr. Palash Kamble.

Prof & Head of Dept. Community Medicine BKL Walawalkar Rural Medical College Kasarwadi, Savarde - 415 606

B.K.L.Walawaikar Rural Medical College At.Kasarwadi, Post Sawarde Tal.Chiplun,Dist.Ratnagiri













B.K.L.Walawalkar Rural Medical College At.Kasarwadi, Post.Sawarde Tal.Chiplun,Dist.Ratnagiri

DEAN

## SEPARATE INTERNET FACILITY FOR BOYS /GIRLS HOSTELS

## Tplink EAP115 access point **85 QUANTITY GIRLS AND BOYS HOSTEL**Controlled by TPlink OMADA Centralized Controller





B.K.L.Walawaikar Rural Medical College At.Kasarwadi, Post Sawarde Tal.Chiptun,Dist.Ratnagin

## WOMEN EMPOWERMENT SCHEMES

#### **MANGALA GAUR PROGRA**





18

#### **DOHALE JEVAN**









#### **HEALTH CHECK UP**









## **BARSE (NAMING CEREMONY)**



















#### **NSDC** ( National Skill Development Corporation )





**S.V.J.C.T. & B. K. L. Walawalkar Rural Medical College & Hospital** strongly believes that "common good is more important than individual gain". This philosophy has stood the best of time as it has been successfully taken forward by the trust. We believe that the true and full measure of growth, success and progress lies beyond balance sheets or conventional economic indices. Through social investments, Charity, B.K.L. Walawalkar Hospital addresses the needs of communities residing in the vicinity of its facilities, taking sustainable initiatives in the areas of health, education, environment conservation and community development especiall