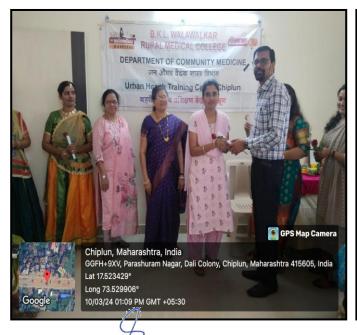

#### Report of Workshop

| Date of program/workshop                        | 16/06/2024 (2.00 pm -6.00 pm)                                                                                                                                                                                                                                                                                                                                                                                                         |
|-------------------------------------------------|---------------------------------------------------------------------------------------------------------------------------------------------------------------------------------------------------------------------------------------------------------------------------------------------------------------------------------------------------------------------------------------------------------------------------------------|
| Venue                                           | Lecture hall-03, First floor, Medical College building                                                                                                                                                                                                                                                                                                                                                                                |
| Name of the activity                            | Workshop on- "Gender Sensitization, Environment & Sustainability"                                                                                                                                                                                                                                                                                                                                                                     |
| Organizing & collaborating agency               | Department of Community Medicine and Pharmacology                                                                                                                                                                                                                                                                                                                                                                                     |
| Number of teachers                              | 01- Professor & 01 Tutor from CM & 01 Tutor from Pharmacology                                                                                                                                                                                                                                                                                                                                                                         |
| Beneficiary details                             | The workshop was conducted for 1 <sup>st</sup> year MBBS-2023 batch students.<br>130 students attended the workshop                                                                                                                                                                                                                                                                                                                   |
| Speakers & Guests with designation              | Dr Namita Deshmukh - Professor, Community Medicine<br>Dr Avinash Sarak - Tutor, Pharmacology                                                                                                                                                                                                                                                                                                                                          |
| Description of the program<br>& Activities done | After formal inauguration, by Dr. Megha Kandalgaonkar, Tutor in Community Medicine, Dr Namita Deshmukh, Professor Community Medicine conducted an informative session that increased equality value and makes to built subconscious thought on many things related to women empowerment and legal issues.  She and Dr.Avinash Sarak conducted a two-way discussion and Question answer session with huge response from beneficiaries. |

Dr Megha Kandalgaonkar, concluded the program with vote of thanks

Professor and HOD
Dept of Community Medicine
B K L Walawalkar Rural Medical
College Sawarde, Ratnagiri

Date- 17/06/2024

Prof & Head of Dept. Community Medicine BKI. Walawalkar Rural Medical College Kararwadi, Savarde - 415 606