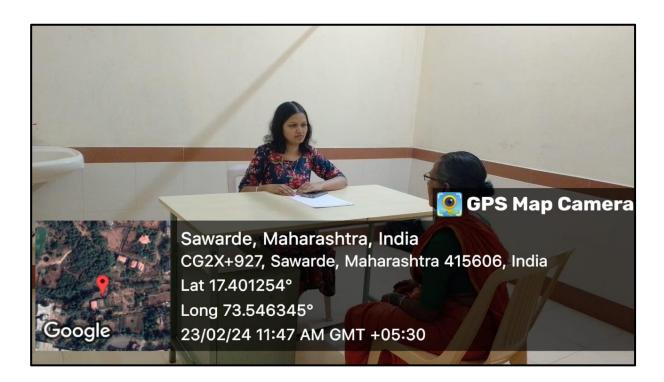

#### GENDER HARASSMENT COMMITTEE - VISHAKA GUIDELINE

## **Gender Harassment Committee - Vishaka Guidelines**

| Sr. No. | Name of Faculty                                                                 | Designation | Phone Number |
|---------|---------------------------------------------------------------------------------|-------------|--------------|
| 1       | Dr. Suvarna Netaji Patil,<br>Professor of General Medicine,<br>Medical Director | Chairman    | 9921251695   |
| 2       | Dr. Namita Deshmukh<br>Associate Professor, Community<br>Medicine               | Secretary   | 9767329446   |
| 3       | Dr. Mansingrao Ghatage<br>Professor General Surgery<br>Dean                     | Member      | 9822043402   |
| 4       | Dr. Amol Hartalkar<br>Professor General Medicine                                | Member      | 9405477808   |
| 5       | Dr. Prasanna Nakate<br>Professor & HOD Microbiology                             | Member      | 9657743899   |
| 6       | Dr. Netaji Patil<br>Co-Ordinatar                                                | Member      | 9763551583   |
| 7       | Mr. Prafulla Godbole<br>Admin Officer                                           | Member      | 9822120900   |
| 8       | Mrs. Komal Shinde<br>Warden                                                     | Member      | 9049011194   |
| 9       | Dr. Leena Thakur<br>Assistant Professor                                         | Member      | 9823900628   |
| 10      | Dr. Pushpa Burute<br>Professor & HOD Anatomy                                    | Member      | 9226225719   |

#### **Minutes of Gender Harassment Committee**

The committee meeting was held on 07-03-2024 at 1630 hrs. The following committee members were attended the meeting.