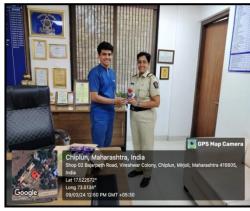

#### **WOMEN'S DAY PROGRAM**

Venue: URBAN TRANING HEALTH CENTRE

Date: 10/3/2024

Participant no.: 23

Particiant name: Dr. Ravikiran K(Associate professor community medicine), Dr Sakshi Mohite, Dr Roopa Rao (Physiotherapist), Sister Aswini Redij, Sister Pradnya ware, pharmacist shriya mone, MSW sandip patil, Ramesh kadam, INTERNS- Dr. Palash kamble, Dr. Onkar kore, Dr. Vishal Kothavle, Physiotherapy Interns – Asawari Thakur, Sejal Zombade, Sakshi Rane, Bsc Nursing Students – 4<sup>th</sup> year

On 10<sup>th</sup> of march 2024 womens day celebrated in UHTC chiplun. In UHTC activities and programme arranged by Dr. Ravikiran and by the staff of UHTC. All the womens gather at UHTC. Inauguration of programme done by lamp lighting by Dr. sawant..Programme start by Dr. ravikiran sir by giving introductory speech about the intiative and activities taken for women's. Physiotherapist Rupa mam give talk on exercise and it's health benefits. On occasion of women;s day celebration health check up organise for all women's who are come for programme. Along with health check up rbsl, bone density check up are kept. After that programme start by welcome song which is sing by student sister. Then dance performance are kept for them and they enjoy it a lot. After this health talks are arrange for them, which are given by intern Dr. onkar kore on nutition and Dr. vishal kothawale on breast and cervical cancer. Then some participant women's give thought about women's day occasion.At the end of occasion letter of appreciaton and thanking note with hand drawn posters in it along with roses was handed by Dr. Palash Kamble.