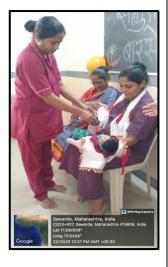

s was handed by Dr. Palash Kamble.

Prof & Head of Dept. Community Medicine BKL Walawalkar Rural Medical College Kasarwadi, Savarde - 415 606

B.K.L.Walawaikar Rural Medical College At.Kasarwadi, Post Sawarde Tal.Chiplun,Dist.Ratnagiri













B.K.L.Walawalkar Rural Medical College At.Kasarwadi, Post.Sawarde Tal.Chiplun,Dist.Ratnagiri

DEAN

## SEPARATE INTERNET FACILITY FOR BOYS /GIRLS HOSTELS

## Tplink EAP115 access point **85 QUANTITY GIRLS AND BOYS HOSTEL**Controlled by TPlink OMADA Centralized Controller





B.K.L.Walawaikar Rural Medical College At.Kasarwadi, Post Sawarde Tal.Chiptun,Dist.Ratnagin

## WOMEN EMPOWERMENT SCHEMES

#### **MANGALA GAUR PROGRA**





18

#### **DOHALE JEVAN**









#### **HEALTH CHECK UP**









## **BARSE (NAMING CEREMONY)**



















#### **NSDC** ( National Skill Development Corporation )





**S.V.J.C.T. & B. K. L. Walawalkar Rural Medical College & Hospital** strongly believes that "common good is more important than individual gain". This philosophy has stood the best of time as it has been successfully taken forward by the trust. We believe that the true and full measure of growth, success and progress lies beyond balance sheets or conventional economic indices. Through social investments, Charity, B.K.L. Walawalkar Hospital addresses the needs of communities residing in the vicinity of its facilities, taking sustainable initiatives in the areas of health, education, environment conservation and community development especially to those residing in rural India.

It is known that the hospital undertakes communit