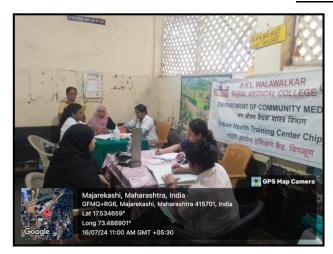

#### WORLD WOMENS DAY- RHTC & UHTC

Shri Vithalrao Joshi Charities Trust's

#### **MONTH MARCH-2024**

#### **WOMEN'S DAY PROGRAM**

Venue: Police station, chiplun

Date: 09/3/2024

Particiant name: Dr. Ravikiran K(Associate professor community medicine)Interns- Dr.Palash kamble, Dr.Onkar kore

#### **WOMEN'S DAY PROGRAM**

Venue: URBAN TRANING HEALTH CENTRE

Date: 10/3/2024

Participant no.: 23

Particiant name: Dr. Ravikiran K(Associate professor community medicine), Dr Sakshi Mohite, Dr Roopa Rao (Physiotherapist), Sister Aswini Redij, Sister Pradnya ware, pharmacist shriya mone, MSW sandip patil, Ramesh kadam, INTERNS- Dr. Palash kamble, Dr. Onkar kore, Dr. Vishal Kothavle, Physiotherapy Interns – Asawari Thakur, Sejal Zombade, Sakshi Rane, Bsc Nursing Students – 4<sup>th</sup> year

On 10<sup>th</sup> of march 2024 womens day celebrated in UHTC chiplun. In UHTC activities and programme arranged by Dr. Ravikiran and by the staff of UHTC. All the womens gather at UHTC. Inauguration of programme done by lamp lighting by Dr. sawant..Programme start by Dr. ravikiran sir by giving introductory speech about the intiative and activities taken for women's. Physiotherapist Rupa mam give talk on exercise and it's health benefits. On occasion of women;s day celebration health check up organise for all women's who are come for programme. Along with health check up rbsl, bone density check up are kept. After that programme start by welcome song which is sing by student sister. Then dance performance are kept for them and they enjoy it a lot. After this health talks are arrange for them, which are given by intern Dr. onkar kore on nutition and Dr. vishal kothawale on breast and cervical cancer. Then some participant women's give thought about women's day occasion.At the end of occasion letter of appreciaton and thanking note with hand drawn posters in it along with roses was handed by Dr. Palash Kamble.