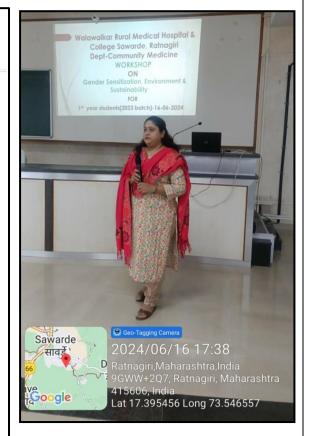

#### WORKSHOP

Gender Sensitization, Environment & Sustainability

1<sup>st</sup> professional MBBS Students (2023 batch)

Venue-Lecture Hall- 3

Date: 16-06-2024, Sunday

Time: 2:00pm to 6:00pm

| Date /Day            | Time          | Particular                                                                                 | Faculty                                    |
|----------------------|---------------|--------------------------------------------------------------------------------------------|--------------------------------------------|
| Sunday<br>16/06/2024 | 2.00-2.30 pm  | Welcome and Inaugural address                                                              | Dr. Megha<br>Kandalgaonkar                 |
|                      | 2.30-3.30 pm  | Introduction                                                                               | Dr. Avinash Sarak                          |
|                      | 3.30-5.30 pm  | Talk on Constitution of India &<br>Empowerment of women, legal<br>issues related to gender | Dr. Namita<br>Deshmukh                     |
|                      | 5.30 -5.50 pm | Student Interaction and Feedback                                                           | Dr. Namita<br>Deshmukh<br>Dr.Avinash Sarak |
|                      | 5.50-6.00 pm  | Vote of thanks                                                                             | Dr. Megha<br>Kandalgaonkar                 |

#### Report of Workshop

| Date of program/workshop                        | 16/06/2024 (2.00 pm -6.00 pm)                                                                                                                                                                                                                                                                                                                                                                                                         |
|-------------------------------------------------|---------------------------------------------------------------------------------------------------------------------------------------------------------------------------------------------------------------------------------------------------------------------------------------------------------------------------------------------------------------------------------------------------------------------------------------|
| Venue                                           | Lecture hall-03, First floor, Medical College building                                                                                                                                                                                                                                                                                                                                                                                |
| Name of the activity                            | Workshop on- "Gender Sensitization, Environment & Sustainability"                                                                                                                                                                                                                                                                                                                                                                     |
| Organizing & collaborating agency               | Department of Community Medicine and Pharmacology                                                                                                                                                                                                                                                                                                                                                                                     |
| Number of teachers                              | 01- Professor & 01 Tutor from CM & 01 Tutor from Pharmacology                                                                                                                                                                                                                                                                                                                                                                         |
| Beneficiary details                             | The workshop was conducted for 1 <sup>st</sup> year MBBS-2023 batch students.<br>130 students attended the workshop                                                                                                                                                                                                                                                                                                                   |
| Speakers & Guests with designation              | Dr Namita Deshmukh - Professor, Community Medicine<br>Dr Avinash Sarak - Tutor, Pharmacology                                                                                                                                                                                                                                                                                                                                          |
| Description of the program<br>& Activities done | After formal inauguration, by Dr. Megha Kandalgaonkar, Tutor in Community Medicine, Dr Namita Deshmukh, Professor Community Medicine conducted an informative session that increased equality value and makes to built subconscious thought on many things related to women empowerment and legal issues.  She and Dr.Avinash Sarak conducted a two-way discussion and Question answer session with huge response from beneficiaries. |