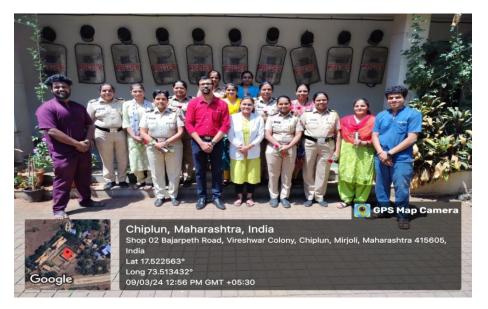

#### **WOMEN'S DAY PROGRAM**

Venue: Police station, chiplun

Date: 09/3/2024

Particiant name: Dr. Ravikiran K(Associate professor community medicine)Interns- Dr.Palash kamble, Dr.Onkar kore

#### **Programme Summary:**

On 09<sup>th</sup> of march 2024 womens day was celebrated at police station chiplun. we gathered all lady police officers in front at the verandah section.

Programme started by Dr. Ravikiran sir giving the introductory speech about the intiative and activities taken for women's. Dr Ravikiran, Dr. Palash, Dr. onkar thanked and appreciated the women police officers for being symbol of courage for the youth girls out there, a source of inspiration helping us out in various scenarios and and striving for sake of us common people.

Being a women with hundreds of other responsibilities and being an officer is applaudable for which letter of appreciation and thanking note with hand drawn posters in it along with roses and chocolates were handed to all the lady officers of chiplun police station. The programme ended.