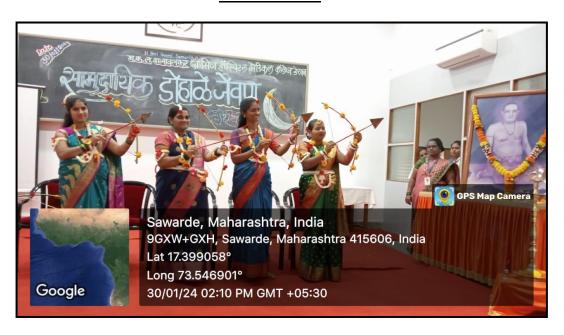

sion letter of appreciaton and thanking note with hand drawn posters in it along with roses was handed by Dr. Palash Kamble.

Prof & Head of Dept. Community Medicine BKL Walawalkar Rural Medical College Kasarwadi, Savarde - 415 606

B.K.L.Walawaikar Rural Medical College At.Kasarwadi, Post Sawarde Tal.Chiplun,Dist.Ratnagiri













B.K.L.Walawalkar Rural Medical College At.Kasarwadi, Post.Sawarde Tal.Chiplun,Dist.Ratnagiri

DEAN

## SEPARATE INTERNET FACILITY FOR BOYS /GIRLS HOSTELS

## Tplink EAP115 access point **85 QUANTITY GIRLS AND BOYS HOSTEL**Controlled by TPlink OMADA Centralized Controller





B.K.L.Walawaikar Rural Medical College At.Kasarwadi, Post Sawarde Tal.Chiptun,Dist.Ratnagin

## WOMEN EMPOWERMENT SCHEMES

#### **MANGALA GAUR PROGRA**





18

#### **DOHALE JEVAN**









#### **HEALTH CHECK UP**









## **BARSE (NAMING CEREMONY)**



















#### **NSDC** ( National Skill Development Corporation )





**S.V.J.C.T. & B. K. L. Walawalkar Rural Medical College & Hospital** strongly believes that "common good is more important than individual gain". This philosophy has stood the best of time as it has been successfully taken forward by the trust. We believe that the true and full measure of growth, success and progress lies beyond balance sheets or conventional economic indices. Through social investments, Charity, B.K.L. Walawalkar Hospital addresses the needs of communities residing in the vicinity of its facilities, taking sustainable initiatives in the areas of health, education, environment conservation and community development espec