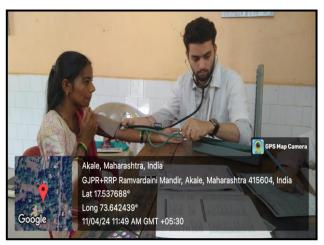

## PERCENTAGE OF WOMEN AMONGST DOCTORS, AND PARAMEDICAL STAFF

DEAN

B.K.L.Walawaikar Rural Medical College At.Kasarwadi, Post.Sawarde Tal.Chiplun,Dist.Ratnagiri