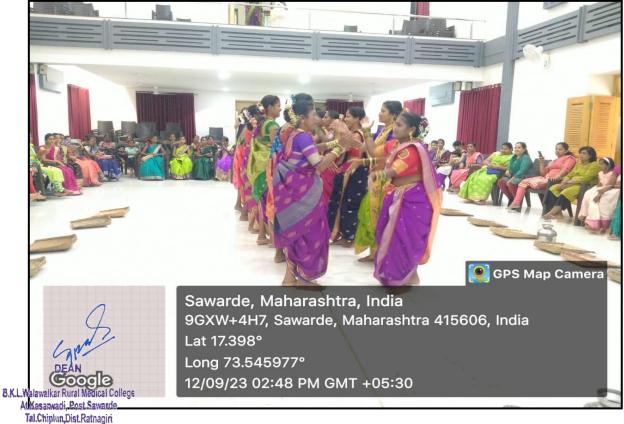

y occasion.At the end of occasion letter of appreciaton and thanking note with hand drawn posters in it along with roses was handed by Dr. Palash Kamble.

Prof & Head of Dept. Community Medicine BKL Walawalkar Rural Medical College Kasarwadi, Savarde - 415 606

B.K.L.Walawaikar Rural Medical College At.Kasarwadi, Post Sawarde Tal.Chiplun,Dist.Ratnagiri













B.K.L.Walawalkar Rural Medical College At.Kasarwadi, Post.Sawarde Tal.Chiplun,Dist.Ratnagiri

DEAN

## SEPARATE INTERNET FACILITY FOR BOYS /GIRLS HOSTELS

## Tplink EAP115 access point **85 QUANTITY GIRLS AND BOYS HOSTEL**Controlled by TPlink OMADA Centralized Controller





B.K.L.Walawaikar Rural Medical College At.Kasarwadi, Post Sawarde Tal.Chiptun,Dist.Ratnagin

## WOMEN EMPOWERMENT SCHEMES

#### **MANGALA GAUR PROGRA**





18

#### **DOHALE JEVAN**









#### **HEALTH CHECK UP**









## **BARSE (NAMING CEREMONY)**



















#### **NSDC** ( National Skill Development Corporation )





**S.V.J.C.T. & B. K. L. Walawalkar Rural Medical College & Hospital** strongly believes that "common good is more important than individual gain". This philosophy has stood the best of time as it has been successfully taken forward by the trust. We believe that the true and full measure of growth, success and progress lies beyond balance sheets or conventional economic indices. Through social investments, Charity, B.K.L. Walawalkar Hospital addresses the needs of communities residing in the vicinity of its facilities, taking sustainable initiatives in the areas of health, education, environment conservation an