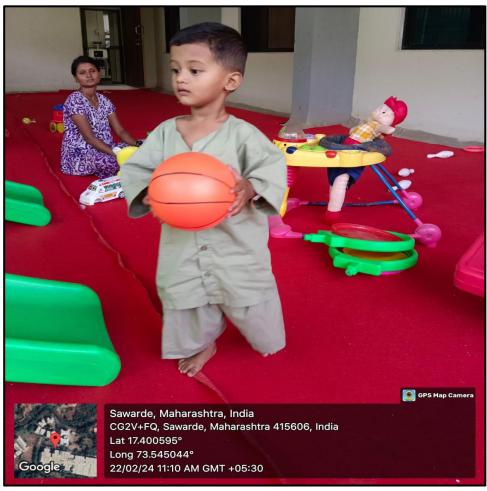

िकलसाठी नर्सिंगच्या विद्यार्थिनीन वालावलकर हॉस्पिटलमध्ये बेले जाते. त्यानंतर परीक्षा घेतली जाते या सर्व कोसेंसचा अभ्यासक्रम हा एनएसडीसीकडून येतो. ज्या महिला-

मुलींना लांबून दररोज ये-जा करणे

सावहें : डेरवणमधील कौशल्य विकास केंद्रात कपड्यांवर डिझाईन काढणाऱ्या महिला. दुसऱ्या छायाचित्रात डिझाईनची माहिती देताना मार्गदर्शक

शक्य होत नाही अशांसाठी हॉस्टेलची व्यवस्था मोफत आहे. २४ देशांत प्रमाणपत्र उपयुक्त या सर्व

अभ्यासक्रमांचे केल्यानंतर

२३ देशांमध्ये ते नोकरीसाठी उपयुक्त ठरते. हे अभ्यासक्रम स्वतःस्या शासनाच्या

वेगवेगळ्या योजनांमधन कर्ज मिळ शकते. अभ्यासक्रम पूर्ण केलेल्या महिलांना प्रोत्साहन देण्यासाठी इथेच वस्तू किंवा उत्पादने बनवायला सांगितली जातात. त्याची विक्री

करून ते पैसे या महिला व मलींनाच दिले जातात. सच्या येथे ७ मुली आणि १ गृहिणी













## DAY CARE CENTRE FOR YOUNG CHILDREN