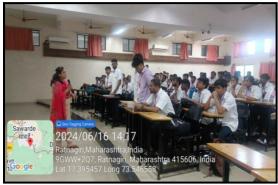

#### WORKSHOP

Gender Sensitization, Environment & Sustainability

1<sup>st</sup> professional MBBS Students (2023 batch)

Venue-Lecture Hall- 3

Date: 16-06-2024, Sunday

Time: 2:00pm to 6:00pm

| Date /Day            | Time          | Particular                                                                                 | Faculty                                    |
|----------------------|---------------|--------------------------------------------------------------------------------------------|--------------------------------------------|
| Sunday<br>16/06/2024 | 2.00-2.30 pm  | Welcome and Inaugural address                                                              | Dr. Megha<br>Kandalgaonkar                 |
|                      | 2.30-3.30 pm  | Introduction                                                                               | Dr. Avinash Sarak                          |
|                      | 3.30-5.30 pm  | Talk on Constitution of India &<br>Empowerment of women, legal<br>issues related to gender | Dr. Namita<br>Deshmukh                     |
|                      | 5.30 -5.50 pm | Student Interaction and Feedback                                                           | Dr. Namita<br>Deshmukh<br>Dr.Avinash Sarak |
|                      | 5.50-6.00 pm  | Vote of thanks                                                                             | Dr. Megha<br>Kandalgaonkar                 |

#### Report of Workshop

| Date of program/workshop                        | 16/06/2024 (2.00 pm -6.00 pm)                                                                                                                                                                                                                                                                                                                                                                                                         |
|-------------------------------------------------|---------------------------------------------------------------------------------------------------------------------------------------------------------------------------------------------------------------------------------------------------------------------------------------------------------------------------------------------------------------------------------------------------------------------------------------|
| Venue                                           | Lecture hall-03, First floor, Medical College building                                                                                                                                                                                                                                                                                                                                                                                |
| Name of the activity                            | Workshop on- "Gender Sensitization, Environment & Sustainability"                                                                                                                                                                                                                                                                                                                                                                     |
| Organizing & collaborating agency               | Department of Community Medicine and Pharmacology                                                                                                                                                                                                                                                                                                                                                                                     |
| Number of teachers                              | 01- Professor & 01 Tutor from CM & 01 Tutor from Pharmacology                                                                                                                                                                                                                                                                                                                                                                         |
| Beneficiary details                             | The workshop was conducted for 1 <sup>st</sup> year MBBS-2023 batch students.<br>130 students attended the workshop                                                                                                                                                                                                                                                                                                                   |
| Speakers & Guests with designation              | Dr Namita Deshmukh - Professor, Community Medicine<br>Dr Avinash Sarak - Tutor, Pharmacology                                                                                                                                                                                                                                                                                                                                          |
| Description of the program<br>& Activities done | After formal inauguration, by Dr. Megha Kandalgaonkar, Tutor in Community Medicine, Dr Namita Deshmukh, Professor Community Medicine conducted an informative session that increased equality value and makes to built subconscious thought on many things related to women empowerment and legal issues.  She and Dr.Avinash Sarak conducted a two-way discussion and Question answer session with huge response from beneficiaries. |