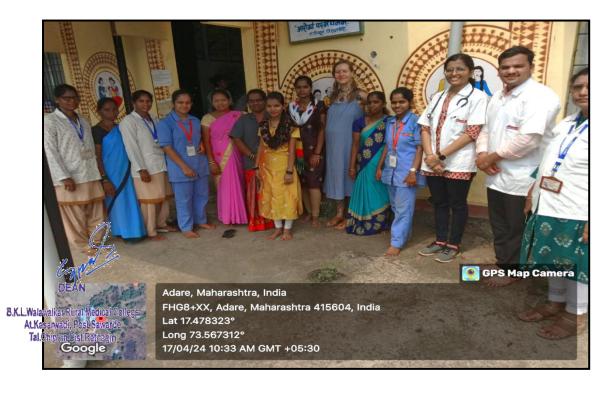

## PERCENTAGE OF WOMEN AMONGST DOCTORS, AND PARAMEDICAL STAFF

DEAN

B.K.L.Walawaikar Rural Medical College At.Kasarwadi, Post.Sawarde Tal.Chiplun,Dist.Ratnagiri