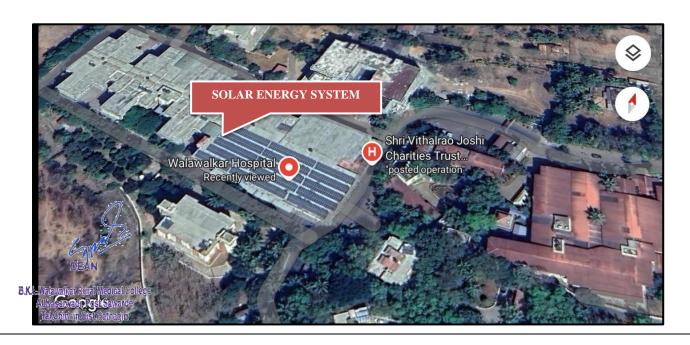

|  |
| Number of Solar Module       | 24 nos              |  |
| AC distribution Board        | 1 nos               |  |
| Inverter Capacity            | 10 KW* 1 nos        |  |
| Total Power Generation       | 10.8 KWP            |  |

| Chanchala Building Girls Hostel |                     |  |  |
|---------------------------------|---------------------|--|--|
| Model of Solar Module           | Solar Vikram Somera |  |  |
| Power of each Module            | 450 Wp              |  |  |
| Number of Solar Module          | 24 nos              |  |  |
| AC distribution Board           | 1 nos               |  |  |
| Inverter Capacity               | 10 KW* 1 nos        |  |  |
| Total Power Generation          | 10.8 KWP            |  |  |





#### **Arial View of Solar Energy System**



# WHEELING TO THE GRID

## **Electrical Panels**





Generator





B.K.L.Walawaikar Rural Medical College At.Kasarwadi, Post.Sawarde Tal.Chiplun,Dist.Ratnagiri

# **SENSOR BASED ENERGY CONSERVATION**







B.K.L.Walawaikar Rural Medical College At.Kasarwadi, Post.Sawarde Tal.Chiplun,Dist.Ratnagiri

### **BIOGAS PLANT**







# **USE OF LED BULBS/ POWER EFFICIENT EQUIPMENT PHOTO**