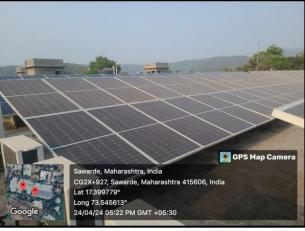

#### **SOLAR ENERGY REPORTS**

| INDOOR HOSPITAL BUILDING |                        |                     |  |  |
|--------------------------|------------------------|---------------------|--|--|
| 1                        | Model of Solar Module  | Solar Vikram Somera |  |  |
| 2                        | Power of each Module   | 450 Wp              |  |  |
| 3                        | Number of Solar Module | 690 nos             |  |  |
| 4                        | AC distribution Board  | 1 nos               |  |  |
| 5                        | Inverter Capacity      | 100 KW* 3 nos       |  |  |
| 6                        | Total Power Generation | 310 KWP             |  |  |