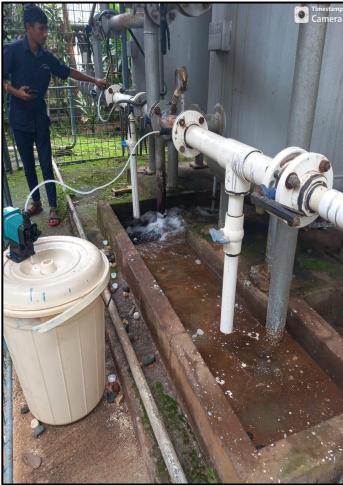

#### **WASTE WATER RECYCLING**

B.K.L.Walawalkar Rural Medical College At.Kasarwadi, Post Sawarde Tal.Chiplun,Dist.Ratnagiri