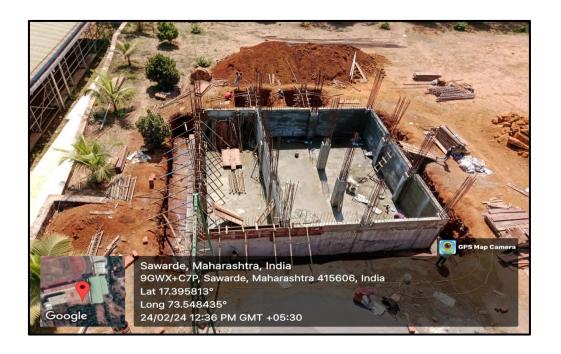

## **CONSTRUCTION OF TANKS AND BUNDS**

B.K.L.Walawalkar Rural Medical College At.Kasarwadi, Post.Sawarde Tal.Chiplun,Dist.Ratnagiri