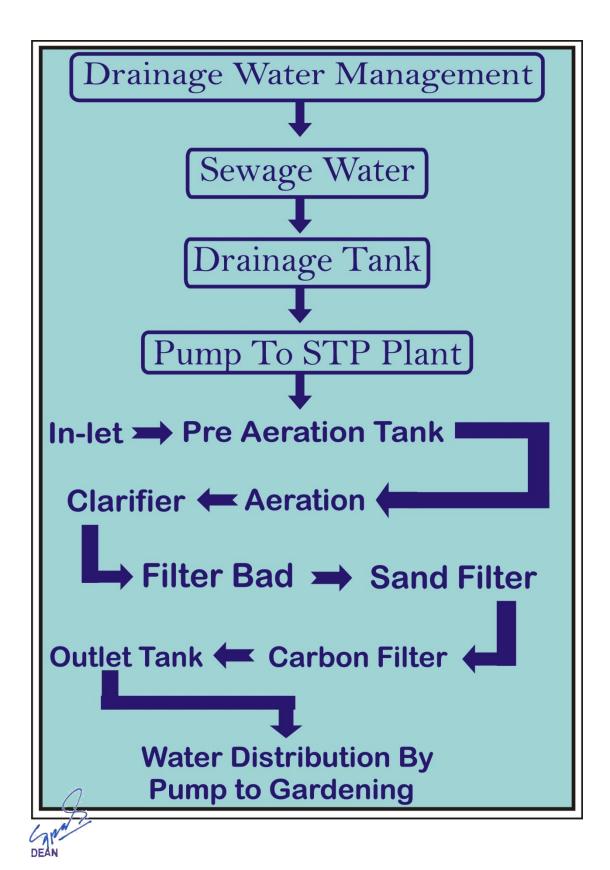

#### **WASTE WATER RECYCLING**

B.K.L.Walawalkar Rural Medical College At.Kasarwadi, Post Sawarde Tal.Chiplun,Dist.Ratnagiri