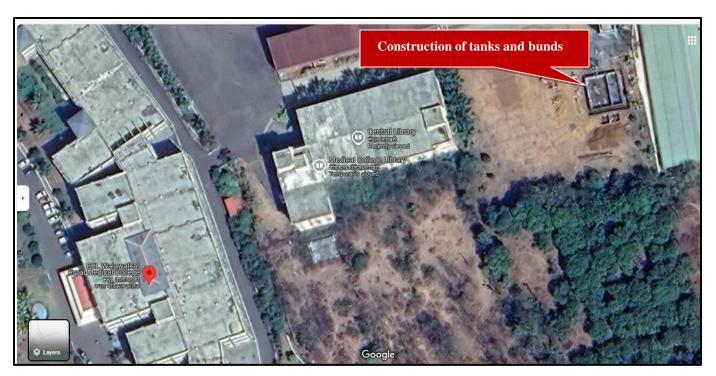

## **CONSTRUCTION OF TANKS AND BUNDS**

B.K.L.Walawalkar Rural Medical College At.Kasarwadi, Post.Sawarde Tal.Chiplun,Dist.Ratnagiri