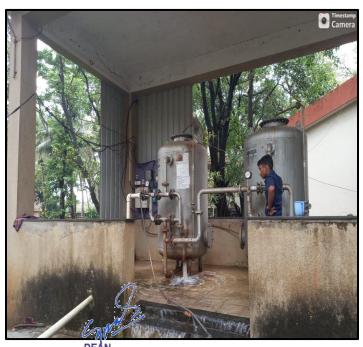

#### **WASTE WATER RECYCLING**

B.K.L.Walawalkar Rural Medical College At.Kasarwadi, Post Sawarde Tal.Chiplun,Dist.Ratnagiri