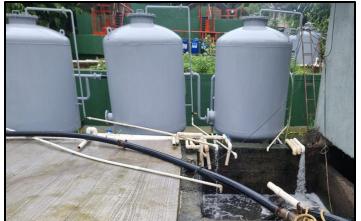

#### **WASTE WATER RECYCLING**

B.K.L.Walawalkar Rural Medical College At.Kasarwadi, Post Sawarde Tal.Chiplun,Dist.Ratnagiri