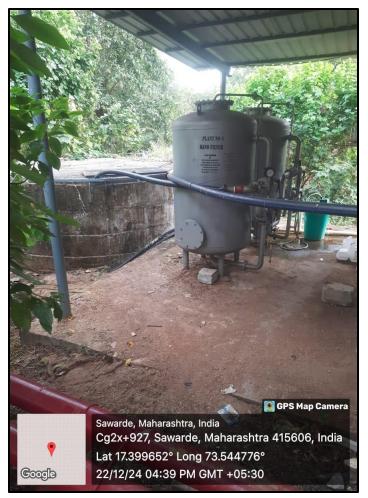

#### **WASTE WATER RECYCLING**

B.K.L.Walawalkar Rural Medical College At.Kasarwadi, Post Sawarde Tal.Chiplun,Dist.Ratnagiri