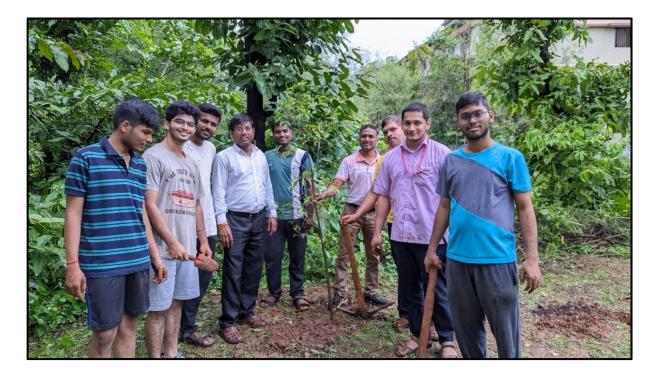

### **LANDSCAPING WITH TREES AND PLANTS**

B.K.L.Walawalkar Rural Medical College At.Kasarwadi, Post.Sawarde Tal.Chiplun,Dist.Ratnagiri

B.K.L.Walawalkar Rural Medical College At.Kasarwadi, Post.Sawarde Tal.Chiplun,Dist.Ratnagiri

### **List of New Tree Plantation 2023-2024**

| Sr.<br>No.                      | Common name                    | Botanical name         | Variety    | Kind      | Numbers<br>Planted | Remark                                                                                                                                          |
|---------------------------------|--------------------------------|------------------------|------------|-----------|--------------------|-------------------------------------------------------------------------------------------------------------------------------------------------|
| 2023                            |                                |                        |            |           |                    |                                                                                                                                                 |
| 1                               | Surangi                        | Mammea suriga          | Lacal      | Grafts    | 90                 | All are surviving                                                                                                                               |
| 2                               | Mango                          | Mangifera indica       | Niranjan   | Grafts    | 5                  | ATM Mangoes, fruits round the year.                                                                                                             |
|                                 |                                |                        | Bajarang   | Grafts    | 5                  |                                                                                                                                                 |
| 3                               | Black pepper                   | Piper nigrum           | Penniyur 1 | Cuttings  | 300                | All are growing well                                                                                                                            |
| 2024                            |                                |                        |            |           |                    |                                                                                                                                                 |
| 1                               | Coconut                        | Cocos nucifera,        | Banavali   | Seedlings | 50                 | Planted in current rainy season. Almost are surviviing. Also prepared seedlings in polythelene nursery bags to replace / fill gaps if happened. |
| 2                               | Mahogani                       | Swietenia mahagoni     | Local      | Seedlings | 355                |                                                                                                                                                 |
| 3                               | Shendri (Anato)                | Bixa orellana          | Local      | Seedlings | 35                 |                                                                                                                                                 |
| 4                               | Gunj (Rosery pea)              | Abrus precatorius      | Local      | Seedlings | 22                 |                                                                                                                                                 |
| 5                               | Shivan (Beech wood)            | Gmelina arborea        | Local      | Seedlings | 20                 |                                                                                                                                                 |
| 6                               | Rakta Chandan (Red sandalwood) | Pterocarpus santalinus | Local      | Seedlings | 50                 |                                                                                                                                                 |
| 7                               | Ritha (Soapnut)                | Sapindus mukorossi     | Local      | Seedlings | 25                 |                                                                                                                                                 |
| 8                               | Drumstick                      | Moringa oliefera       | ODC        | Seedlings | 100                |                                                                                                                                                 |
| 9                               | Narakya                        | Mappia foetida         | Local      | Seedlings | 18                 |                                                                                                                                                 |
| Total Tree Plantation 2023-2024 |                                |                        |            |           | 1075               |                                                                                                                                                 |