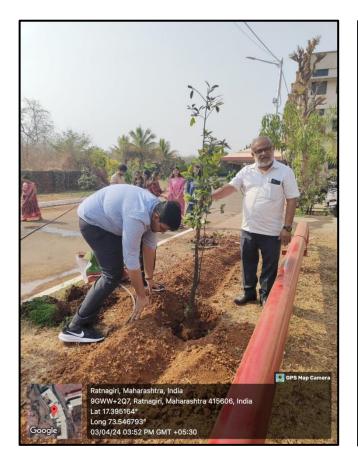

## Tree Plantation on the occasion of birthdays of medical students

9GWW+2Q7, Ratnagiri, Maharashtra 415606, India

Latitude 17.395621666666667°

Local 10:42:52 AM GMT 05:12:52 AM

Longitude

73.54648166666666°

Altitude 109 meters Friday, 26.01.2024

B.K.L.Walawaikar Rural Medical College AtKasarwadi, Post Sawarde Tal.Chiplun, Dist Ratnagiri