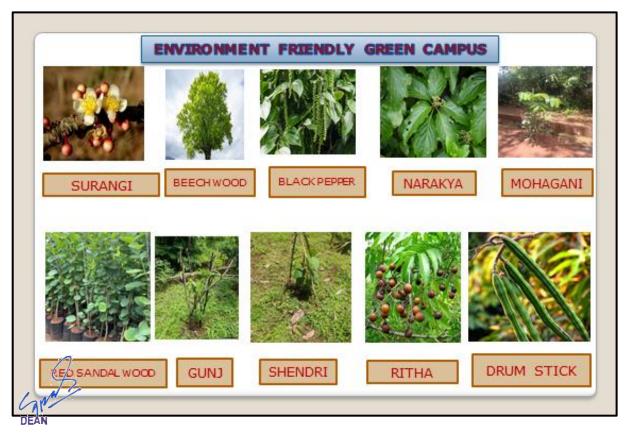

### **List of New Tree Plantation 2023-2024**

| Sr.<br>No.                      | Common name                    | Botanical name         | Variety    | Kind      | Numbers<br>Planted | Remark                                                                                                                                          |
|---------------------------------|--------------------------------|------------------------|------------|-----------|--------------------|-------------------------------------------------------------------------------------------------------------------------------------------------|
| 2023                            |                                |                        |            |           |                    |                                                                                                                                                 |
| 1                               | Surangi                        | Mammea suriga          | Lacal      | Grafts    | 90                 | All are surviving                                                                                                                               |
| 2                               | Mango                          | Mangifera indica       | Niranjan   | Grafts    | 5                  | ATM Mangoes, fruits round the year.                                                                                                             |
|                                 |                                |                        | Bajarang   | Grafts    | 5                  |                                                                                                                                                 |
| 3                               | Black pepper                   | Piper nigrum           | Penniyur 1 | Cuttings  | 300                | All are growing well                                                                                                                            |
| 2024                            |                                |                        |            |           |                    |                                                                                                                                                 |
| 1                               | Coconut                        | Cocos nucifera,        | Banavali   | Seedlings | 50                 | Planted in current rainy season. Almost are surviviing. Also prepared seedlings in polythelene nursery bags to replace / fill gaps if happened. |
| 2                               | Mahogani                       | Swietenia mahagoni     | Local      | Seedlings | 355                |                                                                                                                                                 |
| 3                               | Shendri (Anato)                | Bixa orellana          | Local      | Seedlings | 35                 |                                                                                                                                                 |
| 4                               | Gunj (Rosery pea)              | Abrus precatorius      | Local      | Seedlings | 22                 |                                                                                                                                                 |
| 5                               | Shivan (Beech wood)            | Gmelina arborea        | Local      | Seedlings | 20                 |                                                                                                                                                 |
| 6                               | Rakta Chandan (Red sandalwood) | Pterocarpus santalinus | Local      | Seedlings | 50                 |                                                                                                                                                 |
| 7                               | Ritha (Soapnut)                | Sapindus mukorossi     | Local      | Seedlings | 25                 |                                                                                                                                                 |
| 8                               | Drumstick                      | Moringa oliefera       | ODC        | Seedlings | 100                |                                                                                                                                                 |
| 9                               | Narakya                        | Mappia foetida         | Local      | Seedlings | 18                 |                                                                                                                                                 |
| Total Tree Plantation 2023-2024 |                                |                        |            |           | 1075               |                                                                                                                                                 |