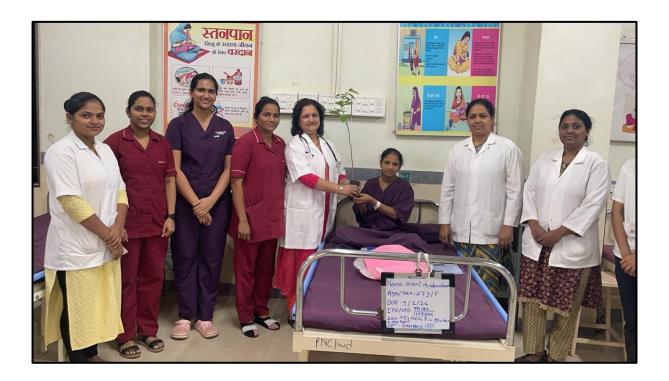

## CELEBRATING THE BIRTH OF A GIRL CHILD BY GIVING MAHOGANY SAPLING - AN INNOVATIVE INITIATIVE on FEBRUARY 2024

When a girl child is born, it elevates the family to three levels. The birth of a girl makes the atmosphere of the family happy. She takes care of all the elders in the house and health in her adult life and when she gets the support of proper education she raises the family's prestige in the society and therefore the birth of girls should be celebrated and with the aim of getting financial support even when she grows up. The organization has started an innovative initiative of giving a mahogany tree sapling to the mother after the birth of a

girl. At B. K. L. Walawalkar Hospital, when a woman gives birth to a girl child, she is given a Mahogany tree and told about the importance of the tree. Furniture made of mahogany wood is considered a symbol of prestige. The Mahogany tree protects the environment. Helps keep air clean, stops soil erosion, regulates air temperature and also does help to maintain good health by keeping insects at bay. Its leaves are also used in medicine. Thus, the mahogany plant celebrates the birth of the girl child and reinforces the position of the girl child as the center of society, with the dual purpose of tree conservation and financial support if needed.