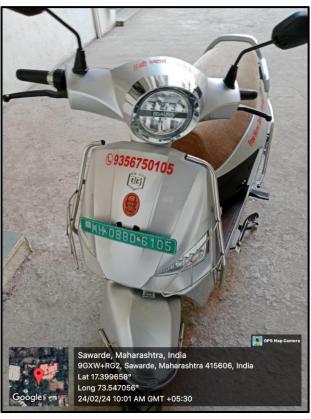

## 7.1.6 Green campus initiatives of the Institution includes

- RESTRICTED ENTRY OF AUTOMOBILES
- **BATTERY-POWERED VEHICLES**
- PEDESTRIAN-FRIENDLY PATHWAYS
- **BAN ON USE OF PLASTICS**
- LANDSCAPING WITH TREES AND PLANTS

#### **BATTERY POWERED VEHICLE**