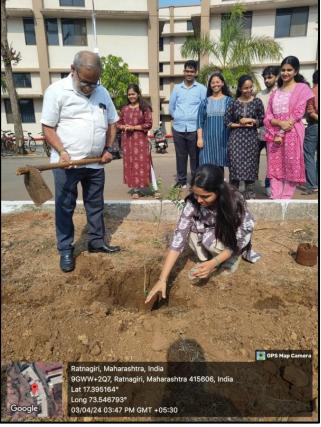

### **LANDSCAPING WITH TREES AND PLANTS**

B.K.L.Walawalkar Rural Medical College At.Kasarwadi, Post.Sawarde Tal.Chiplun,Dist.Ratnagiri

B.K.L.Walawalkar Rural Medical College At.Kasarwadi, Post.Sawarde Tal.Chiplun,Dist.Ratnagiri

## Tree Plantation on the occasion of birthdays of medical students

9GWW+2Q7, Ratnagiri, Maharashtra 415606, India

Latitude 17.395621666666667°

Local 10:42:52 AM GMT 05:12:52 AM

Longitude

73.54648166666666°