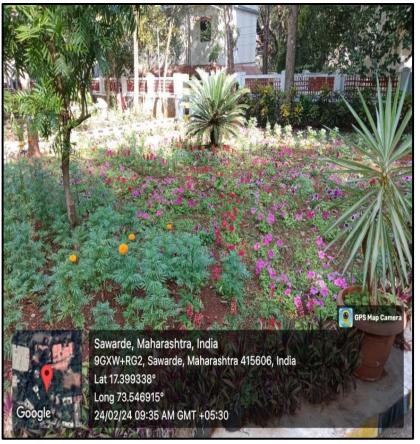

### **LANDSCAPING WITH TREES AND PLANTS**

B.K.L.Walawalkar Rural Medical College At.Kasarwadi, Post.Sawarde Tal.Chiplun,Dist.Ratnagiri

B.K.L.Walawalkar Rural Medical College At.Kasarwadi, Post.Sawarde Tal.Chiplun,Dist.Ratnagiri