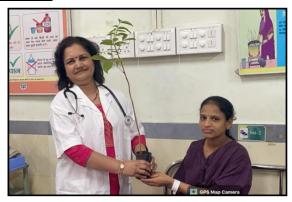

## CELEBRATING THE BIRTH OF A GIRL CHILD BY GIVING MAHOGANY SAPLING - AN INNOVATIVE INITIATIVE on FEBRUARY 2024

When a girl child is born, it elevates the family to three levels. The birth of a girl makes the atmosphere of the family happy. She takes care of all the elders in the house and health in her adult life and when she gets the support of proper education she raises the family's prestige in the society and therefore the birth of girls should be celebrated and with the aim of getting financial support even when she grows up. The organization has started an innovative initiative of giving a mahogany tree sapling to the mother after the birth of a

girl. At B. K. L. Walawalkar Hospital, when a woman gives birth to a girl child, she is given a Mahogany tree and told about the importance of the tree. Furniture made of mahogany wood is considered a symbol of prestige. The Mahogany tree protects the environment. Helps keep air clean, stops soil erosion, regulates air temperature and also does help to maintain good health by keeping insects at bay. Its leaves are also used in medicine. Thus, the mahogany plant celebrates the birth of the girl child and reinforces the position of the girl child as the center of society, with the dual purpose of tree conservation and financial support if needed.