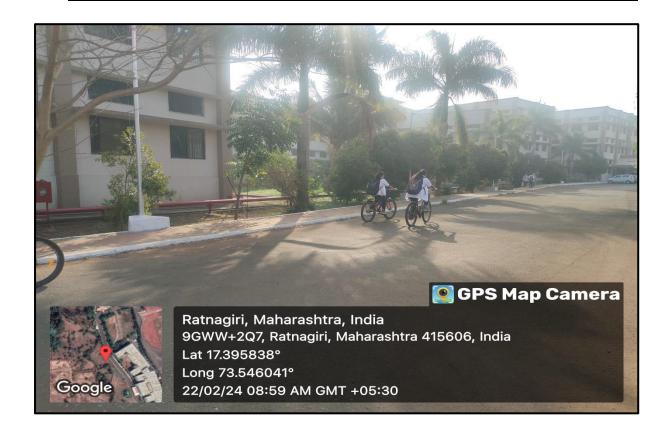

## 7.1.6 Green campus initiatives of the Institution includes

- RESTRICTED ENTRY OF AUTOMOBILES
- **BATTERY-POWERED VEHICLES**
- PEDESTRIAN-FRIENDLY PATHWAYS
- **BAN ON USE OF PLASTICS**
- LANDSCAPING WITH TREES AND PLANTS

### **PEDESTRIAN-FRIENDLY PATHWAYS**