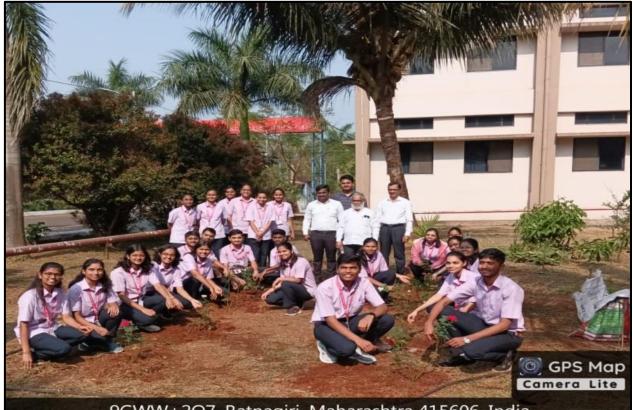

### **LANDSCAPING WITH TREES AND PLANTS**

B.K.L.Walawalkar Rural Medical College At.Kasarwadi, Post.Sawarde Tal.Chiplun,Dist.Ratnagiri

B.K.L.Walawalkar Rural Medical College At.Kasarwadi, Post.Sawarde Tal.Chiplun,Dist.Ratnagiri

## Tree Plantation on the occasion of birthdays of medical students

9GWW+2Q7, Ratnagiri, Maharashtra 415606, India

Latitude 17.395621666666667°

Local 10:42:52 AM GMT 05:12:52 AM

Longitude

73.54648166666666°