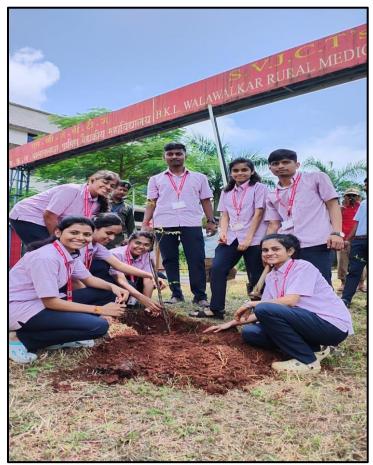

### **LANDSCAPING WITH TREES AND PLANTS**

B.K.L.Walawalkar Rural Medical College At.Kasarwadi, Post.Sawarde Tal.Chiplun,Dist.Ratnagiri

B.K.L.Walawalkar Rural Medical College At.Kasarwadi, Post.Sawarde Tal.Chiplun,Dist.Ratnagiri

### **List of New Tree Plantation 2023-2024**

| Sr.<br>No.                      | Common name                    | Botanical name         | Variety    | Kind      | Numbers<br>Planted | Remark                                                                                                                                          |
|---------------------------------|--------------------------------|------------------------|------------|-----------|--------------------|-------------------------------------------------------------------------------------------------------------------------------------------------|
| 2023                            |                                |                        |            |           |                    |                                                                                                                                                 |
| 1                               | Surangi                        | Mammea suriga          | Lacal      | Grafts    | 90                 | All are surviving                                                                                                                               |
| 2                               | Mango                          | Mangifera indica       | Niranjan   | Grafts    | 5                  | ATM Mangoes, fruits round the year.                                                                                                             |
|                                 |                                |                        | Bajarang   | Grafts    | 5                  |                                                                                                                                                 |
| 3                               | Black pepper                   | Piper nigrum           | Penniyur 1 | Cuttings  | 300                | All are growing well                                                                                                                            |
| 2024                            |                                |                        |            |           |                    |                                                                                                                                                 |
| 1                               | Coconut                        | Cocos nucifera,        | Banavali   | Seedlings | 50                 | Planted in current rainy season. Almost are surviviing. Also prepared seedlings in polythelene nursery bags to replace / fill gaps if happened. |
| 2                               | Mahogani                       | Swietenia mahagoni     | Local      | Seedlings | 355                |                                                                                                                                                 |
| 3                               | Shendri (Anato)                | Bixa orellana          | Local      | Seedlings | 35                 |                                                                                                                                                 |
| 4                               | Gunj (Rosery pea)              | Abrus precatorius      | Local      | Seedlings | 22                 |                                                                                                                                                 |
| 5                               | Shivan (Beech wood)            | Gmelina arborea        | Local      | Seedlings | 20                 |                                                                                                                                                 |
| 6                               | Rakta Chandan (Red sandalwood) | Pterocarpus santalinus | Local      | Seedlings | 50                 |                                                                                                                                                 |
| 7                               | Ritha (Soapnut)                | Sapindus mukorossi     | Local      | Seedlings | 25                 |                                                                                                                                                 |
| 8                               | Drumstick                      | Moringa oliefera       | ODC        | Seedlings | 100                |                                                                                                                                                 |
| 9                               | Narakya                        | Mappia foetida         | Local      | Seedlings | 18                 |                                                                                                                                                 |
| Total Tree Plantation 2023-2024 |                                |                        |            |           | 1075               |                                                                                                                                                 |