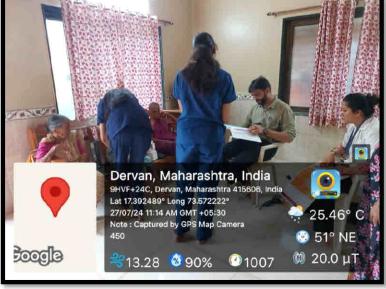

#### दहा वर्षांपासून डेरवण रूग्णालयाचा उपक्रम; ३५ जणांचे पथक दररोज प्रभावित गाँवात

#### चिपळुण (प्रतिनिधी)

पावसाळ्यात लेप्टोस्पायरीसिस पासून शेतकऱ्यांनी स्वतःचा बचाव कसा करायचा, याबाबतची जनजागृती, तपासणी आणि उपचारासंदर्भात गेल्या दहा वर्षापासून डेरवण येथील वालावलकर रूग्णालय प्रभावित गावांत जाऊन जागृती करत आहे. यावर्षीही पाऊस सुरू झाल्यापासून ३५ जणांचे वैद्यकीय पथक गावागावात जाऊन डॉक्सी गोळ्यांचे वाटप करत आहे. गेल्या पंघरा दिवसांत ३१३१ लाभार्थ्यांनी या उपक्रमाचा लाभ घेतला आहे