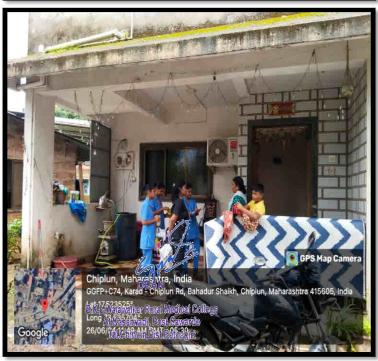

# Doxy Vatap Photo

१० वर्षांपासून डेरवण रुग्णालयाचा उपक्रम, ३५ जणांचे पथक दररोज प्रभावित गावात

# लेप्टो'च्या बचावासाठी तपासणी, उपचार अन् जनजागृती !

लोकमत न्यूज नेटवर्क चिपळूण : पावसाळ्यात लेप्टो स्पायरीसिसपासून शेतकऱ्यांनी स्वतःचा बचावं कसा करायचा, याबाबतची जनजागृती, तपासणी आणि उपचारासंदर्भात गेल्या दहा वर्षापासून चिपळूण तालुक्यातील डेरवण येथील वालावलकर रूग्णालय प्रभावित गावात जाऊन जनजागृती करत आहे. यावर्षीही पाऊस सुरू झाल्यापासून ३५ जणांचे वैद्यकीय पथक गावागावांत जाऊन डॉक्सी गोळ्यांचे वाटप करत आहे. आतापर्यंत ६,२९७ जणांना गोळ्यांचे वाटप करण्यात आले.

8,296

जणांना गोळ्यांचे वाटप

रुग्णालयातील इतर कर्मचारी असे 30 ते ३५ जणांचे पथक दररोज या प्रभावित भागात आरोग्य तपासणी, प्राथमिक उपचार, औषध वाटप या प्रकारे सेवा देत आहेत. तसेच जागरुकता वादवत आहेत.

सतर्कतेचे आवाहन 🔹 दहा वर्षांपासून डेरवण रूग्णालयाचा उपक्रम, ३५ जणांचे पथक दररोज प्रमावित गावात