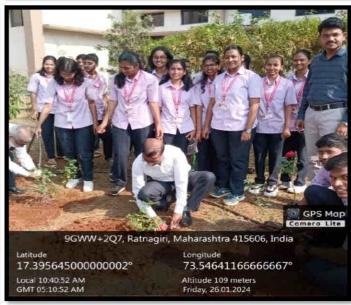

### **Tree Plantation Photo**

B.K.L.Walawaikar Rural Medical College At.Kasarwadi, Post Sawarde Tal.Chiplun,Dist.Ratnagin

#### **Tree Plantation Photo**

B.K.L.Walawaikar Rural Medical College At.Kasarwadi, Post Sawarde Tal.Chiplun,Dist.Ratnagin