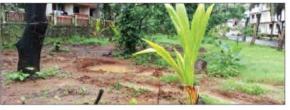

### **Tree Plantation Photo**

B.K.L.Walawaikar Rural Medical College At.Kasarwadi, Post Sawarde Tal.Chiplun,Dist.Ratnagin

#### **Tree Plantation Photo**

B.K.L.Walawaikar Rural Medical College At.Kasarwadi, Post Sawarde Tal.Chiplun,Dist.Ratnagin

# विविध जातींच्या झाडांची लागवड

चक्रीवादळात लाखोंचे नुकसान ; पांचशे झाडांनी नटवला परिसर

चिपळूण, (वा.) यावर्षी मुसळधार पाऊस आणि झालेल्या चक्रीवादळात अनेक ठिकाणी लाखो रुपयांचे नुकसान झाले. या चक्रीवादळात अनेक इमारतीची छते ऊडाली तर महावितरणचे लोखंडी पोल वाकले. या वादळात डेरवण रुग्णालय परिसरासह एसव्हिजेसिटी क्रीडा संकल व मंदीर परिसरातील सुमारे पाचशे वृक्ष उन्मळून पडले. या वादळात रुग्णालय परिसरासह क्रीडा संकल व मंदिर परिसरातील नारळ, आंबा, चिक, आईन, जांभुळ, फणस आदी वृक्षांचे मोठ्ठे नुकसान झाले. परंतु या वादळा नंतर तात्काळ या ठिकाणी संत सिताराम बुवा वालावलकर ट्रस्ट व विद्रलराव जोशी चॅरिटेबल ट्रस्टच्या माध्यमातून या ठिकाणी विविध सुमारे पाचशे वृक्षांची पुन्हा लागवड करण्यात आली आहे. यामध्ये आंबा, नारळ, चिक् यासह आयुवेदात बहुगुणी

ठरलेल्या महोगनी ३००, शेंद्री ५०, रक्तचंदन ५०, गुंज २०, नारळ ६०, नरक्या २० अश्या विविध झाडांची या ठिकाणी लागवड करण्यात आली आहे. या वृक्ष लागवडीसह अन्य ५०० झाडांची या ठिकाणी वृक्ष लागवड करण्यात आली आहे. डेरवण येथील शिवसृष्टी परिसर हा निसर्ग सौंदर्याने नटलेला परिसर असून याठिकाणी अनेक शिवप्रेमी शिवसृष्टी पाहण्यासाठी येतात.