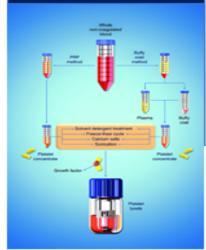

#### IndGro - Human Platelet Lysate: A Non-Xenogenic Substitut

A Non-Xenogenic Substitute for Foetal Bovine Serum for Animal Tissue Culture

#### Human Platelet Lysate

- A Substitute for Foetal Bovine Serum for Animal Tissue Culture.
- SKLS has done POC work successfully cultured IVD cells in media supplemented with hPI.
- Plan for commercialization of human platelet lysate as a substitute for widely used foetal bovine serum (FBS), for animal tissue culture.