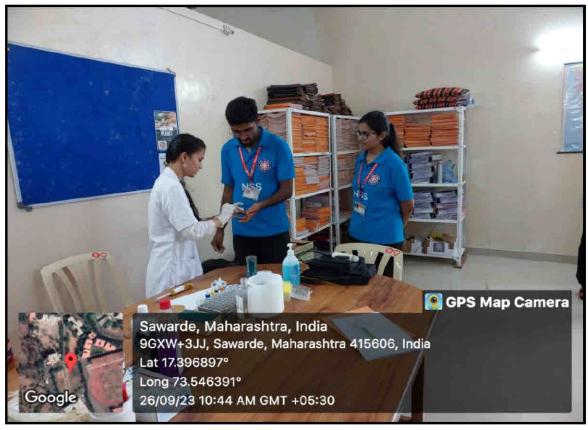

4







B.K.L.Walawaikar Rural Medical College At.Kasarwadi, Post Sawarde Tal.Chiplun,Dist.Ratnagiri

# Shiv Rajyabhishek













# Shivaji Maharaj Jayanti-28.03.2024







B.K.L.Walawalkar Rural Medical College At.Kasarwadi, Post.Sawarde Tal.Chiplun,Dist.Ratnagiri













# SERVICE TO THE NATION

B.K.L.Walawalkar Rural Medical College At.Kasarwadi, Post.Sawarde Tal.Chiplun,Dist.Ratnagin

## **SADBHAVNA DAY**

## **Stationery Distribution to Needy Students**





DEAN

B.K.L.Walawaikar Rural Medical College At.Kasarwadi, Post Sawarde Tal.Chiplun,Dist.Ratnagiri

# **DRUG ABUSE INTERNATIONAL DAY**









B.K.L.Walawaikar Rural Medical College At.Kasarwadi, Post.Sawarde Tal.Chiplun,Dist.Ratnagiri

## **BREAST FEEDING CAMP**





## **BLOOD DONATION CAMPS**







# **NSS DAY**





B.K.C.Walawalkar Rural Medical College At.Kasarwadi, Post Sawarde Tal.Chiplun,Dist.Ratnagiri

## **ORLD POPULATION DAY**





# **TUBERCULOSIS DAY**





# **WHO DAY**





# **WOMENS DAY**









B.K.L.Walawalkar Rural Medical Colleg At.Kasarwadi, Post.Sawarde Tal.Chiplun,Dist.Ratnagiri

# Sevankur Anubhav kathan













# Doxy Vatap Photo





































































१० वर्षांपासून डेरवण रुग्णालयाचा उपक्रम, ३५ जणांचे पथक दररोज प्रभावित गावात

# लेप्टो'च्या बचावासाठी तपासणी, उपचार अन् जनजागृती !

लोकमत न्यूज नेटवर्क चिपळूण : पावसाळ्यात लेप्टो स्पायरीसिसपासून शेतकऱ्यांनी स्वतःचा बचावं कसा करायचा, याबाबतची जनजागृती, तपासणी आणि उपचारासंदर्भात गेल्या दहा वर्षापासून चिपळूण तालुक्यातील डेरवण येथील वालावलकर रूग्णालय प्रभावित गावात जाऊन जनजागृती