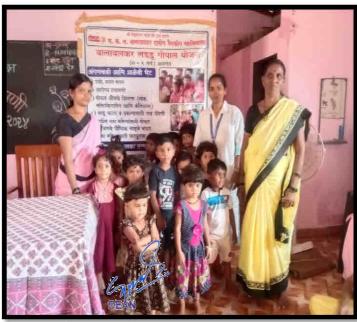

# Ladoo Gopal Yojana

B.K.L.Walawaikar Rural Medical College At.Kasarwadi, Post Sawarde Tal.Chiplun,Dist.Ratnagin