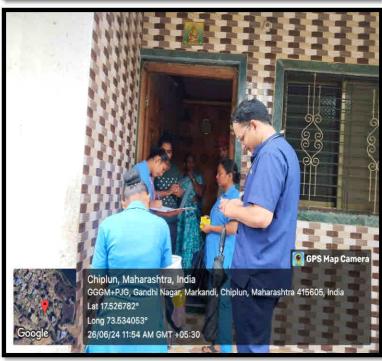

# लेप्टो'च्या बचावासाठी तपासणी, उपचार आणि जनजागृती!

६ चिपळूण, नवगष्ट न्यूज नेटवकं पात्रसाळ्यात लेप्टोस्पायशीसस पास्-पावसाळ्यात लेप्टोरपायरीसिस पासून शेतकऱ्यांनी स्वतःचा बचाव कसा शतिक-व्याना स्वतः वा बचाव कसा करावना, यावावतन्त्री जनामुणी आणि उपचारासंदर्भात गेरव्या दहा वर्षाणसून डेरवण येथील बालवलकर-रूपणारुच्य प्रतितित गावत जाऊ जागृती करत आहे. यावावीली पाठना सुरू झाल्याणसून ३५ जाणांच वैद्यकोय एथक गावागावात जाऊन डॉक्सी गोळपांचे वाटप करत आहे. गेल्या पंधरा दिवसांत ३१३१ लरभाष्यांनी या उपक्रमाचा लाभ घेतला आहे. पावस्माळ्यात लावणी दरम्यान हाता-पायाच्या भेगा किंवा नाक किंवा डोळ्यात जंतू युक्त पाणी शिरल्यास या जंतूंची बाढ जिल्लु चुक्त वाणा विद्यालयाले या गुल्या चाल इसाग्रें या क्याचें कार्य होते. या तंतर अंग दुसाणे, डोकेदुस्ती, ताप अशी लक्षणे दिस् लागतात. किरकोळ औषधाने रोगाचा प्रतिकार झाला नाही तर रोग गंभीर रूप आरकार आला नाहा तर ठप नामर हन्य आरण करतो आणि मग निर्मानिया, मूर्जपड निकामी होणे, एन्ट्रेट्स कभी होणे अशी गुंतागुंत निर्माण होते. ज्या रुगोना मधुमेह, उच्च रक्तदाब, कुपोषण असे दीयें आजार

वात आहे. याववींही रूग्णालयाचे प्रतिनिधी ग्रामीण जनतेपर्यंत पोहचत आहेत. या मोहिमेदरम्यान रूग्णालयामार्फत सुमारे ६ हजार २१७ ग्रामस्थांना डॉक्सीचे वाटप

Ratnagiri Plus Edition Jun 28, 2024 Page No. 3