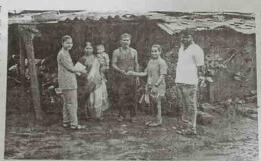

# लेप्टोच्या बचावासाठी तपासणी, उपचार अन् जनजागृती!

दहा वर्षांपासून डेरवण रूग्णालयाचा उपक्रम, ३५ जणांचे पथक दररोज प्रभावित गावात

सावर्डं : पावसाळ्यात ले प्टोस्पायरोसिस पासून शेतकचांनी स्वतःचा बवाव कसा करायचा, याबाबतची जनजागृती, तपासणी आणि उपचारासंदर्भात गेल्या दहा वर्षापासून डेरवण येथील वालावलकर रूग्णालय प्रभावित गावांत जावून जागृती करत आहे. यावर्षीही पाऊस सुरू झाल्यापासून ३५ जणांचे वैद्यकीय पथक गावागावात जावून डॉक्सी गोळ्यांचे वाटप करत आहे. गेल्या पंधरा दिवसांत ३ हजार १३१ लाभार्थ्यांनी हैं या उपक्रमाचा लाभ धेतला आहे.

दिवसात ३ हजार १३१ लाभाध्यांनी लेप्टोस्पायरोसिसबाबत जनजागृती करताना डेखण हॉस्पिटलचे पथक.

उच्च रक्तदाब, कुपोषण असे दीर्घ आजार असतात त्यांच्यामध्ये हा आजार जीवाला धोका निर्माण करू शकतो. लॅप्टोस्पायरोसीसची वृद्धी होऊ नये म्हणून डॉक्सीसिक्लिन नामक केवळ दोन गोळ्या आठ वडचातून एक दा लावणी सुरू झाल्यापासून प्राशन केल्यास प्राथमिक प्रतिबंध शक्य आहे. २०१२ साली वालावलकर रूणालयाने डायरेक्टर ऑफ हेल्ब सर्व्हिंसिस महाराष्ट्रसोबत यावर बरेच संशोधन केले आहे. तेव्हापासून डॉक्सीचे वाटप दहा 3939 लामाध्यांना लाम आतापर्यंत डेरवण, कोसबी, हडकणी, नांदगाव, टेरव, मिरजोळी, मुरादपूर, कापसाळ, अडरे, टेरव, कोसंबी, खेडीं, चिंचघरी अशा अनेक गावातील ३ हजार १३१ लामार्थ्यांनीही याचा लाभ घेतला वा उपक्रम एक सामाजिक बांधिलकी म्हणून पूर्णतः मोफत राववण्यात येत आहे. तुकही गावार्त अ.फ्र