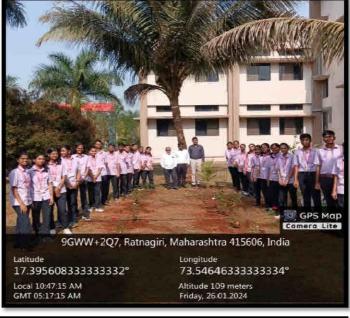

### **Tree Plantation Photo**

B.K.L.Walawaikar Rural Medical College At.Kasarwadi, Post Sawarde Tal.Chiplun,Dist.Ratnagin

#### **Tree Plantation Photo**

B.K.L.Walawaikar Rural Medical College At.Kasarwadi, Post Sawarde Tal.Chiplun,Dist.Ratnagin

# विविध जातींच्या झाडांची लागवड

चक्रीवादळात लाखोंचे नुकसान ; पांचशे झाडांनी नटवला परिसर

चिपळूण, (वा.) यावर्षी मुसळधार पाऊस आणि झालेल्या चक्रीवादळात अनेक ठिकाणी लाखो रुपयांचे नुकसान झाले. या चक्रीवादळात अनेक इमारतीची छते ऊडाली तर महावितरणचे लोखंडी पोल वाकले. या वादळात डेरवण रुग्णालय परिसरासह एसव्हिजेसिटी क्रीडा संकल व मंदीर परिसरातील सुमारे पाचशे वृक्ष उन्मळून पडले. या वादळात रुग्णालय परिसरासह क्रीडा संकल व मंदिर परिसरातील नारळ, आंबा, चिक, आईन, जांभुळ, फणस आदी वृक्षांचे मोठ्ठे नुकसान झाले. परंतु या वादळा नंतर तात्काळ या ठिकाणी संत सिताराम बुवा वालावलकर ट्रस्ट व विद्रलराव जोशी चॅरिटेबल ट्रस्टच्या माध्यमातून या ठिकाणी विविध सुमारे पाचशे वृक्षांची पुन्हा लागवड करण्यात आली आहे. यामध्ये आंबा, नारळ, चिक् यासह आयुवेदात बहुगुणी

ठरलेल्या महोगनी ३००, शेंद्री ५०, रक्तचंदन ५०, गुंज २०, नारळ ६०, नरक्या २० अश्या विविध झाडांची या ठिकाणी लागवड करण्यात आली आहे. या वृक्ष लागवडीसह अन्य ५०० झाडांची या ठिकाणी वृक्ष लागवड करण्यात आली आहे. डेरवण येथील शिवसृष्टी परिसर हा निसर्ग सौंदर्याने नटलेला परिसर असून याठिकाणी अनेक शिवप्रेमी शिवसृष्टी पाहण्यासाठी येतात.