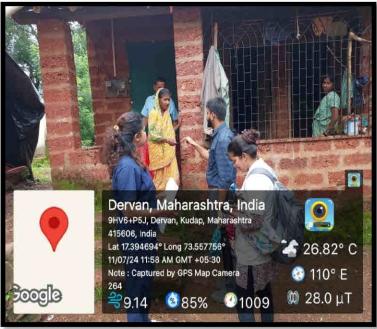

# लेप्टो'च्या बचावासाठी तपासणी, उपचार अन् जनजागृती !

लोकमत न्यूज नेटवर्क चिपळूण : पावसाळ्यात लेप्टो स्पायरीसिसपासून शेतकऱ्यांनी स्वतःचा बचावं कसा करायचा, याबाबतची जनजागृती, तपासणी आणि उपचारासंदर्भात गेल्या दहा वर्षापासून चिपळूण तालुक्यातील डेरवण येथील वालावलकर रूग्णालय प्रभावित गावात जाऊन जनजागृती करत आहे. यावर्षीही पाऊस सुरू झाल्यापासून ३५ जणांचे वैद्यकीय पथक गावागावांत जाऊन डॉक्सी गोळ्यांचे वाटप करत आहे. आतापर्यंत ६,२९७ जणांना गोळ्यांचे वाटप करण्यात आले.

8,296

जणांना गोळ्यांचे वाटप

रुग्णालयातील इतर कर्मचारी असे 30 ते ३५ जणांचे पथक दररोज या प्रभावित भागात आरोग्य तपासणी, प्राथमिक उपचार, औषध वाटप या प्रकारे सेवा देत आहेत. तसेच जागरुकता वादवत आहेत.

सतर्कतेचे आवाहन 🔹 दहा वर्षांपासून डेरवण रूग्णालयाचा उपक्रम, ३५ जणांचे पथक दररोज प्रमावित गावात