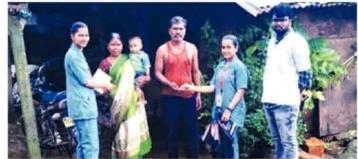

# Doxy Vatap Photo

१० वर्षांपासून डेरवण रुग्णालयाचा उपक्रम, ३५ जणांचे पथक दररोज प्रभावित गावात

# लेप्टो'च्या बचावासाठी तपासणी, उपचार अन् जनजागृती !

लोकमत न्यूज नेटवर्क चिपळूण : पावसाळ्यात लेप्टो स्पायरीसिसपासून शेतकऱ्यांनी स्वतःचा बचावं कसा करायचा, याबाबतची जनजागृती, तपासणी आणि उपचारासंदर्भात गेल्या दहा वर्षापासून चिपळूण तालुक्यातील डेरवण येथील वालावलकर रूग्णालय प्रभावित गावात जाऊन जनजागृती करत आहे. यावर्षीही पाऊस सुरू झाल्यापासून ३५ जणांचे वैद्यकीय पथक गावागावांत जाऊन डॉक्सी गोळ्यांचे वाटप करत आहे. आतापर्यंत ६,२९७ जणांना गोळ्यांचे वाटप करण्यात आले.

8,296

जणांना गोळ्यांचे वाटप

रुग्णालयातील इतर कर्मचारी असे 30 ते ३५ जणांचे पथक दररोज या प्रभावित भागात आरोग्य तपासणी, प्राथमिक उपचार, औषध वाटप या प्रकारे सेवा देत आहेत. तसेच जागरुकता वादवत आहेत.

सतर्कतेचे आवाहन 🔹 दहा वर्षांपासून डेरवण रूग्णालयाचा उपक्रम, ३५ जणांचे पथक दररोज प्रमावित गावात