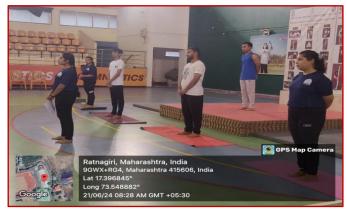

#### **International Yoga Day Celebration**

B.K.L.Walawalkar Rural Medical College At.Kasarwadi, Post Sawarde Tal.Chiplun,Dist.Ratnagin