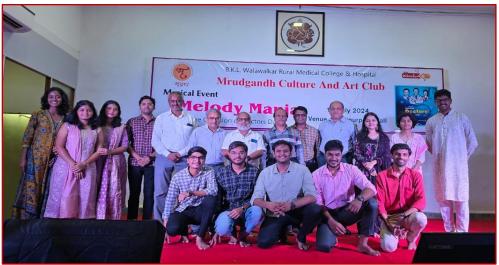

o awareness sessions           |
|          | Doctors day Celebration                     |
|          | International yoga day celebration          |
|          | Republic Day                                |
|          | Tree plantation on students birthday        |

#### **Baby Shower Ceremony**









#### **Common Birthday Celebration**









#### Mangalagour Pooja









#### Anubandh - Rangvardhan













#### **Prize Distribution**

















B.K.L.Walawaikar Rural Medical College At.Kasarwadi, Post Sawarde Tal.Chiplun,Dist.Ratnagiri

DEAN











#### **Consecration Ceremony of Ayodhya Ram Mandir**



















B.K.L.Walawaikar Rural Medical College At.Kasarwadi, Post.Sawarde Tal.Chiplun,Dist.Ratnagiri

#### **Doctor's Day Celebration 2023-2024**

















B.K.L.Walawalkar Rural Medical College At.Kasarwadi, Post Sawarde Tal.Chiplun,Dist.Ratnagin

#### **International Yoga Day Celebration**















B.K.L.Walawalkar Rural Medical College At.Kasarwadi, Post Sawarde Tal.Chiplun,Dist.Ratnagin