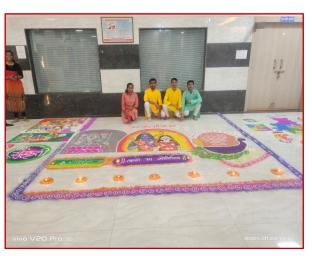

|
|          | Consecration Ceremony of Ayodhya Ram Mandir |
|          | Shri Shiv Jayanti Utsav                     |
|          | Weekly Tobacco awareness sessions           |
|          | Doctors day Celebration                     |
|          | International yoga day celebration          |
|          | Republic Day                                |
|          | Tree plantation on students birthday        |

#### **Baby Shower Ceremony**









#### **Common Birthday Celebration**









#### Mangalagour Pooja









#### Anubandh - Rangvardhan













#### **Prize Distribution**

















B.K.L.Walawaikar Rural Medical College At.Kasarwadi, Post Sawarde Tal.Chiplun,Dist.Ratnagiri

DEAN











#### **Consecration Ceremony of Ayodhya Ram Mandir**



















B.K.L.Walawaikar Rural Medical College At.Kasarwadi, Post.Sawarde Tal.Chiplun,Dist.Ratnagiri

#### **Doctor's Day Celebration 2023-2024**

















B.K.L.Walawalkar Rural Medical College At.Kasarwadi, Post Sawarde Tal.Chiplun,Dist.Ratnagin

#### **International Yoga Day Celebration**















B.K.L.Walawalkar Rural Medical College At.Kasarwadi, Post Sawarde Tal.Chiplun,Dist.Ratnagin