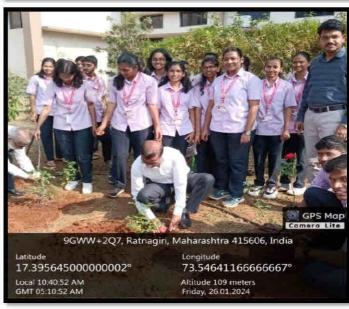

### **Tree Plantation Photo**

B.K.L.Walawaikar Rural Medical College At.Kasarwadi, Post Sawarde Tal.Chiplun,Dist.Ratnagin

#### **Tree Plantation Photo**

B.K.L.Walawaikar Rural Medical College At.Kasarwadi, Post Sawarde Tal.Chiplun,Dist.Ratnagin