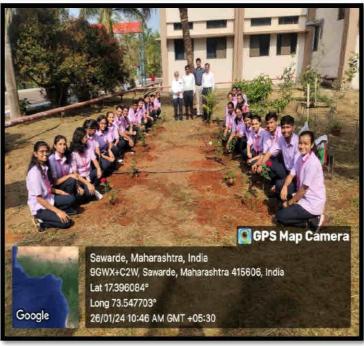

### **Tree Plantation Photo**

B.K.L.Walawaikar Rural Medical College At.Kasarwadi, Post Sawarde Tal.Chiplun,Dist.Ratnagin

#### **Tree Plantation Photo**

B.K.L.Walawaikar Rural Medical College At.Kasarwadi, Post Sawarde Tal.Chiplun,Dist.Ratnagin