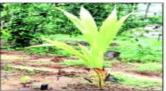

### **Tree Plantation Photo**

B.K.L.Walawaikar Rural Medical College At.Kasarwadi, Post Sawarde Tal.Chiplun,Dist.Ratnagin

#### **Tree Plantation Photo**

B.K.L.Walawaikar Rural Medical College At.Kasarwadi, Post Sawarde Tal.Chiplun,Dist.Ratnagin

# विविध जातींच्या झाडांची लागवड

चक्रीवादळात लाखोंचे नुकसान ; पांचशे झाडांनी नटवला परिसर

चिपळूण, (वा.) यावर्षी मुसळधार पाऊस आणि झालेल्या चक्रीवादळात अनेक ठिकाणी लाखो रुपयांचे नुकसान झाले. या चक्रीवादळात अनेक इमारतीची छते ऊडाली तर महावितरणचे लोखंडी पोल वाकले. या वादळात डेरवण रुग्णालय परिसरासह एसव्हिजेसिटी क्रीडा संकल व मंदीर परिसरातील सुमारे पाचशे वृक्ष उन्मळून पडले. या वादळात रुग्णालय परिसरासह क्रीडा संकल व मंदिर परिसरातील नारळ, आंबा, चिक, आईन, जांभुळ, फणस आदी वृक्षांचे मोठ्ठे नुकसान झाले. परंतु या वादळा नंतर तात्काळ या ठिकाणी संत सिताराम बुवा वालावलकर ट्रस्ट व विद्रलराव जोशी चॅरिटेबल ट्रस्टच्या माध्यमातून या ठिकाणी विविध सुमारे पाचशे वृक्षांची पुन्हा लागवड करण्यात आली आहे. यामध्ये आंबा, नारळ, चिक् यासह आयुवेदात बहुगुणी

ठरलेल्या महोगनी ३००, शेंद्री ५०, रक्तचंदन ५०, गुंज २०, नारळ ६०, नरक्या २० अश्या विविध झाडांची या ठिकाणी लागवड करण्यात आली आहे. या वृक्ष लागवडीसह अन्य ५०० झाडांची या ठिकाणी वृक्ष लागवड करण्यात आली आहे. डेरवण येथील शिवसृष्टी परिसर हा निसर्ग सौंदर्याने नटलेला परिसर असून याठिकाणी अनेक शिवप्रेमी शिवसृष्टी पाहण्यासाठी येतात.