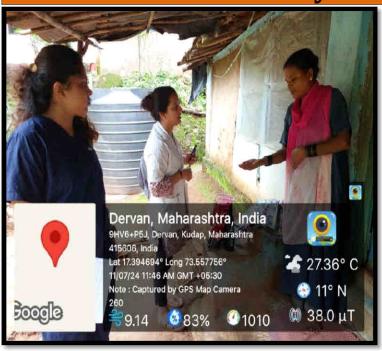

# लेप्टो'च्या बचावासाठी तपासणी, उपचार अन् जनजागृती !

लोकमत न्यूज नेटवर्क चिपळूण : पावसाळ्यात लेप्टो स्पायरीसिसपासून शेतकऱ्यांनी स्वतःचा बचावं कसा करायचा, याबाबतची जनजागृती, तपासणी आणि उपचारासंदर्भात गेल्या दहा वर्षापासून चिपळूण तालुक्यातील डेरवण येथील वालावलकर रूग्णालय प्रभावित गावात जाऊन जनजागृती करत आहे. यावर्षीही पाऊस सुरू झाल्यापासून ३५ जणांचे वैद्यकीय पथक गावागावांत जाऊन डॉक्सी गोळ्यांचे वाटप करत आहे. आतापर्यंत ६,२९७ जणांना गोळ्यांचे वाटप करण्यात आले.

8,296

जणांना गोळ्यांचे वाटप

रुग्णालयातील इतर कर्मचारी असे 30 ते ३५ जणांचे पथक दररोज या प्रभावित भागात आरोग्य तपासणी, प्राथमिक उपचार, औषध वाटप या प्रकारे सेवा देत आहेत. तसेच जागरुकता वादवत आहेत.

सतर्कतेचे आवाहन 🔹 दहा वर्षांपासून डेरवण रूग्णालयाचा उपक्रम, ३५ जणांचे पथक दररोज प्रमावित गावात