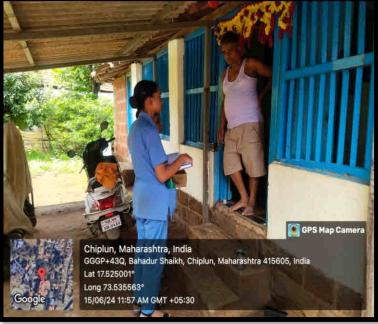

# लेप्टोच्या बचावासाठी तपासणी, उपचार अन् जनजागृती!

दहा वर्षांपासून डेरवण रूग्णालयाचा उपक्रम, ३५ जणांचे पथक दररोज प्रभावित गावात

सावर्डं : पावसाळ्यात ले प्टोस्पायरोसिस पासून शेतकचांनी स्वतःचा बवाव कसा करायचा, याबाबतची जनजागृती, तपासणी आणि उपचारासंदर्भात गेल्या दहा वर्षापासून डेरवण येथील वालावलकर रूग्णालय प्रभावित गावांत जावून जागृती करत आहे. यावर्षीही पाऊस सुरू झाल्यापासून ३५ जणांचे वैद्यकीय पथक गावागावात जावून डॉक्सी गोळ्यांचे वाटप करत आहे. गेल्या पंधरा दिवसांत ३ हजार १३१ लाभार्थ्यांनी हैं या उपक्रमाचा लाभ धेतला आहे.

दिवसात ३ हजार १३१ लाभाध्यांनी लेप्टोस्पायरोसिसबाबत जनजागृती करताना डेखण हॉस्पिटलचे पथक.

उच्च रक्तदाब, कुपोषण असे दीर्घ आजार असतात त्यांच्यामध्ये हा आजार जीवाला धोका निर्माण करू शकतो. लॅप्टोस्पायरोसीसची वृद्धी होऊ नये म्हणून डॉक्सीसिक्लिन नामक केवळ दोन गोळ्या आठ वडचातून एक दा लावणी सुरू झाल्यापासून प्राशन केल्यास प्राथमिक प्रतिबंध शक्य आहे. २०१२ साली वालावलकर रूणालयाने डायरेक्टर ऑफ हेल्ब सर्व्हिंसिस महाराष्ट्रसोबत यावर बरेच संशोधन केले आहे. तेव्हापासून डॉक्सीचे वाटप दहा 3939 लामाध्यांना लाम आतापर्यंत डेरवण, कोसबी, हडकणी, नांदगाव, टेरव, मिरजोळी, मुरादपूर, कापसाळ, अडरे, टेरव, कोसंबी, खेडीं, चिंचघरी अशा अनेक गावातील ३ हजार १३१ लामार्थ्यांनीही याचा लाभ घेतला वा उपक्रम एक सामाजिक बांधिलकी म्हणून पूर्णतः मोफत राववण्यात येत आहे. तुकही गावार्त अ.फ्र