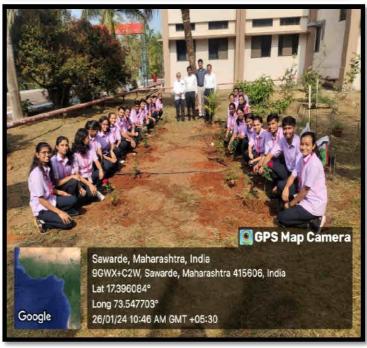

### **Tree Plantation Photo**

B.K.L.Walawaikar Rural Medical College At.Kasarwadi, Post Sawarde Tal.Chiplun,Dist.Ratnagin

#### **Tree Plantation Photo**

B.K.L.Walawaikar Rural Medical College At.Kasarwadi, Post Sawarde Tal.Chiplun,Dist.Ratnagin