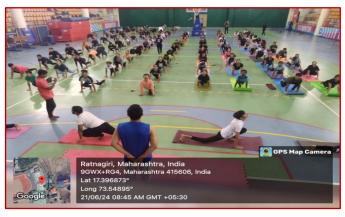

#### **International Yoga Day Celebration**

B.K.L.Walawalkar Rural Medical College At.Kasarwadi, Post Sawarde Tal.Chiplun,Dist.Ratnagin