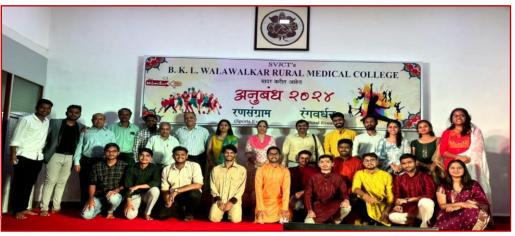

-----|---------------------------------------------|
|          | Common Birthday                             |
|          | Mangalagour pooja                           |
|          | Anubandh 2024 - Rangvardhan                 |
|          | Consecration Ceremony of Ayodhya Ram Mandir |
|          | Shri Shiv Jayanti Utsav                     |
|          | Weekly Tobacco awareness sessions           |
|          | Doctors day Celebration                     |
|          | International yoga day celebration          |
|          | Republic Day                                |
|          | Tree plantation on students birthday        |

#### **Baby Shower Ceremony**









#### **Common Birthday Celebration**









#### Mangalagour Pooja









#### Anubandh - Rangvardhan













#### **Prize Distribution**

















B.K.L.Walawaikar Rural Medical College At.Kasarwadi, Post Sawarde Tal.Chiplun,Dist.Ratnagiri

DEAN











#### **Consecration Ceremony of Ayodhya Ram Mandir**



















B.K.L.Walawaikar Rural Medical College At.Kasarwadi, Post.Sawarde Tal.Chiplun,Dist.Ratnagiri

#### **Doctor's Day Celebration 2023-2024**

















B.K.L.Walawalkar Rural Medical College At.Kasarwadi, Post Sawarde Tal.Chiplun,Dist.Ratnagin

#### **International Yoga Day Celebration**















B.K.L.Walawalkar Rural Medical College At.Kasarwadi, Post Sawarde Tal.Chiplun,Dist.Ratnagin