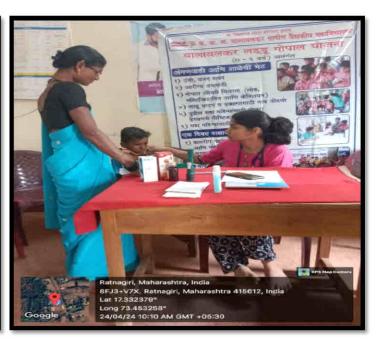

# **Dental Camp**

B.K.L.Walawaikar Rural Medical College At.Kasarwadi, Post Sawarde Tal.Chiplun,Dist.Ratnagin

DEAN