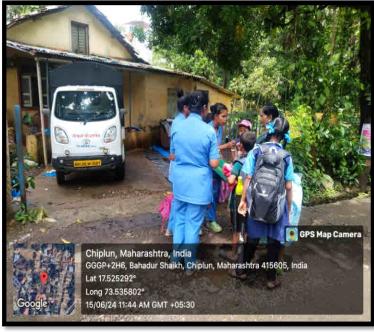

# लेप्टो'च्या बचावासाठी तपासणी, उपचार अन् जनजागृती !

लोकमत न्यूज नेटवर्क चिपळूण : पावसाळ्यात लेप्टो स्पायरीसिसपासून शेतकऱ्यांनी स्वतःचा बचावं कसा करायचा, याबाबतची जनजागृती, तपासणी आणि उपचारासंदर्भात गेल्या दहा वर्षापासून चिपळूण तालुक्यातील डेरवण येथील वालावलकर रूग्णालय प्रभावित गावात जाऊन जनजागृती करत आहे. यावर्षीही पाऊस सुरू झाल्यापासून ३५ जणांचे वैद्यकीय पथक गावागावांत जाऊन डॉक्सी गोळ्यांचे वाटप करत आहे. आतापर्यंत ६,२९७ जणांना गोळ्यांचे वाटप करण्यात आले.

#### आतापर्यंत ३,१३१ लाभार्थ्यांना लाभ

आतापर्यंत डेरवण, कोसबी, हडकणी, नांदगाव, टेरव, मिरजोळी, मुरादपूर, कापसाळ, अहरे, टेरव, कोसंबी, बेर्डी, चिचघरी अशा अनेक गावांतील ३ हजार ३१३१ लाभाश्यांनीही याचा लाभ घेतला. हा उपक्रम एक सामाजिक बांधिलकी म्हणून पूर्णतः मोफत राबवण्यात

8,296

जणांना गोळ्यांचे वाटप

रुग्णालयातील इतर कर्मचारी असे 30 ते ३५ जणांचे पथक दररोज या प्रभावित भागात आरोग्य तपासणी, प्राथमिक उपचार, औषध वाटप या प्रकारे सेवा देत आहेत. तसेच जागरुकता वादवत आहेत.

सतर्कतेचे आवाहन 🔹 दहा वर्षांपासून डेरवण रूग्णालयाचा उपक्रम, ३५ जणांचे पथक दररोज प्रमावित गावात