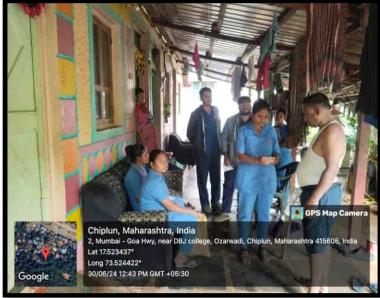

#### दहा वर्षांपासून डेरवण रूग्णालयाचा उपक्रम, ३५ जणांचे पथक दररोज प्रभावित गावात

प्रतिनिधी विषयूण
पावसाळ्यात लेप्टोस्पायतीलेस पासून
शेतक-यानी स्वतःचा वनाव कताः
करायचा यावावत्या जनजगृती
तपासणी जाणि उपचारास्तर्भात गेल्या
दहा वर्षापासून हेरवण येथील
वालावलकर रूप्णालय प्रभावित गावात
जाऊ जागृती करत आहे यावर्षिक्ष
पाजस सुरु हाल्यापासून ३५ जणाये
वैधकीय पवक गावगावात जाऊन
हॉक्सी गोळपांचे वाटप करत आहे.
गेल्या पंपरा दिवसांत ३९३९
लालाव्यांनी या उपक्रमाचा लाम
येतला आहे.

पावसाळ्यात लावणी टाप्यान हाता-पायाच्या भेगा किंवा नाक किंवा

चिपळूण : गावागावातून जनजागृती करत असलेले डेरवण रूग्णालयाचे पथक.

डोळ्यात जत् युक्त पाणी शिराज्यास या जर्तूची वाड झपाट्यानं स्नायूंमच्ये होते यानतर अग दुखणे, डोकेदुखी, ताप अशी लक्षणे दिसू जागतात किरकोळ औषधाने रोगाचा प्रतिकार झाला नाही तर रोग गंभीर रूप धारण करतो आणि मग नुमीनिया, मूत्रपिड निकामी होणे, प्लेट्स कमी होणे अशी गुतागुत निर्माण होते. ज्या रूगांना मधुमेह, उच्च स्तरदाद, सुप्रीषण असे दीर्घ आजार असतात त्याच्यामच्ये हा आजार जीवाला पोका निर्माण करू शकतो लॉटोस्पायरोसीसची वृद्धी होऊ नये म्हणून डॉक्सीसिक्तिन नामक केकळ दोन गोळ्या आठवड्यातून एकदा लावणी सुरू झाल्यापासून प्राप्तन केल्यास प्राथमिक प्रतिवय शक्य आहे २०१२साती वालावलकर रुण्णालयाने डायरेक्टर ऑफ हेल्य सर्कीसिस महाराष्ट्रसोवत यावर बरेच संशोधन केले आहे तेक्सापासून इंक्सीचे बारप दहा वर्षायासून सुरू केले आणि त्याचा सकारात्मक परिणाम दिसून आला म्हणून लेटो इाईक्ट या नावाने हा कार्यक्रम प्रतिवर्षी पावसाळ्यात राववला आत