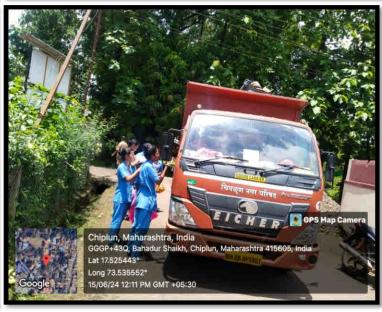

# लेप्टो'च्या बचावासाठी तपासणी, उपचार अन् जनजागृती !

लोकमत न्यूज नेटवर्क चिपळूण : पावसाळ्यात लेप्टो स्पायरीसिसपासून शेतकऱ्यांनी स्वतःचा बचावं कसा करायचा, याबाबतची जनजागृती, तपासणी आणि उपचारासंदर्भात गेल्या दहा वर्षापासून चिपळूण तालुक्यातील डेरवण येथील वालावलकर रूग्णालय प्रभावित गावात जाऊन जनजागृती करत आहे. यावर्षीही पाऊस सुरू झाल्यापासून ३५ जणांचे वैद्यकीय पथक गावागावांत जाऊन डॉक्सी गोळ्यांचे वाटप करत आहे. आतापर्यंत ६,२९७ जणांना गोळ्यांचे वाटप करण्यात आले.

8,296

जणांना गोळ्यांचे वाटप

रुग्णालयातील इतर कर्मचारी असे 30 ते ३५ जणांचे पथक दररोज या प्रभावित भागात आरोग्य तपासणी, प्राथमिक उपचार, औषध वाटप या प्रकारे सेवा देत आहेत. तसेच जागरुकता वादवत आहेत.

सतर्कतेचे आवाहन 🔹 दहा वर्षांपासून डेरवण रूग्णालयाचा उपक्रम, ३५ जणांचे पथक दररोज प्रमावित गावात