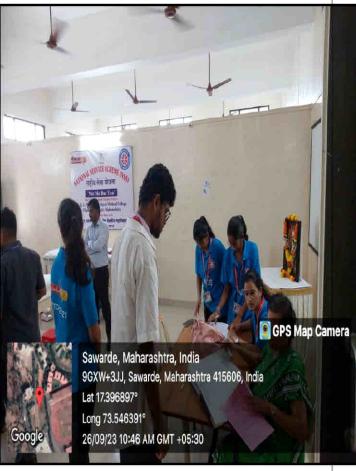

titihi on 26.02.2024







B.K.L.Walawaikar Rural Medical College At.Kasarwadi, Post Sawarde Tal.Chiplun,Dist.Ratnagiri

# Shiv Rajyabhishek













# Shivaji Maharaj Jayanti-28.03.2024







B.K.L.Walawalkar Rural Medical College At.Kasarwadi, Post.Sawarde Tal.Chiplun,Dist.Ratnagiri













# SERVICE TO THE NATION

B.K.L.Walawalkar Rural Medical College At.Kasarwadi, Post.Sawarde Tal.Chiplun,Dist.Ratnagin

## **SADBHAVNA DAY**

## **Stationery Distribution to Needy Students**





DEAN

B.K.L.Walawaikar Rural Medical College At.Kasarwadi, Post Sawarde Tal.Chiplun,Dist.Ratnagiri

# **DRUG ABUSE INTERNATIONAL DAY**









B.K.L.Walawaikar Rural Medical College At.Kasarwadi, Post.Sawarde Tal.Chiplun,Dist.Ratnagiri

## **BREAST FEEDING CAMP**





## **BLOOD DONATION CAMPS**







# **NSS DAY**





B.K.C.Walawalkar Rural Medical College At.Kasarwadi, Post Sawarde Tal.Chiplun,Dist.Ratnagiri

## **ORLD POPULATION DAY**





# **TUBERCULOSIS DAY**





# **WHO DAY**





# **WOMENS DAY**









B.K.L.Walawalkar Rural Medical Colleg At.Kasarwadi, Post.Sawarde Tal.Chiplun,Dist.Ratnagiri

# Sevankur Anubhav kathan













# Doxy Vatap Photo





































































१० वर्षांपासून डेरवण रुग्णालयाचा उपक्रम, ३५ जणांचे पथक दररोज प्रभावित गावात

# लेप्टो'च्या बचावासाठी तपासणी, उपचार अन् जनजागृती !

लोकमत न्यूज नेटवर्क चिपळूण : पावसाळ्यात लेप्टो स्पायरीसिसपासून शेतकऱ्यांनी स्वतःचा बचावं कसा करायचा, याबाबतची जनजागृती, तपासणी आणि उपचारासंदर्भात गेल्या दहा वर्षापासून चिपळूण तालुक्यातील डेरवण येथील वालावलकर रूग्णालय प्रभावित ग