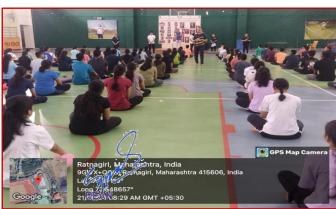

#### **International Yoga Day Celebration**

B.K.L.Walawalkar Rural Medical College At.Kasarwadi, Post Sawarde Tal.Chiplun,Dist.Ratnagin