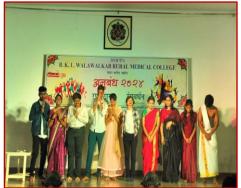

---------|---------------------------------------------|
|          | Common Birthday                             |
|          | Mangalagour pooja                           |
|          | Anubandh 2024 - Rangvardhan                 |
|          | Consecration Ceremony of Ayodhya Ram Mandir |
|          | Shri Shiv Jayanti Utsav                     |
|          | Weekly Tobacco awareness sessions           |
|          | Doctors day Celebration                     |
|          | International yoga day celebration          |
|          | Republic Day                                |
|          | Tree plantation on students birthday        |

#### **Baby Shower Ceremony**









#### **Common Birthday Celebration**









#### Mangalagour Pooja









#### Anubandh - Rangvardhan













#### **Prize Distribution**

















B.K.L.Walawaikar Rural Medical College At.Kasarwadi, Post Sawarde Tal.Chiplun,Dist.Ratnagiri

DEAN











#### **Consecration Ceremony of Ayodhya Ram Mandir**



















B.K.L.Walawaikar Rural Medical College At.Kasarwadi, Post.Sawarde Tal.Chiplun,Dist.Ratnagiri

#### **Doctor's Day Celebration 2023-2024**

















B.K.L.Walawalkar Rural Medical College At.Kasarwadi, Post Sawarde Tal.Chiplun,Dist.Ratnagin

#### **International Yoga Day Celebration**















B.K.L.Walawalkar Rural Medical College At.Kasarwadi, Post Sawarde Tal.Chiplun,Dist.Ratnagin