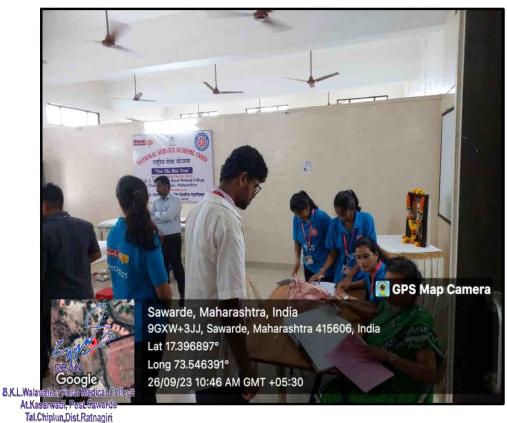

tihi on 26.02.2024







B.K.L.Walawaikar Rural Medical College At.Kasarwadi, Post Sawarde Tal.Chiplun,Dist.Ratnagiri

# Shiv Rajyabhishek













# Shivaji Maharaj Jayanti-28.03.2024







B.K.L.Walawalkar Rural Medical College At.Kasarwadi, Post.Sawarde Tal.Chiplun,Dist.Ratnagiri













# SERVICE TO THE NATION

B.K.L.Walawalkar Rural Medical College At.Kasarwadi, Post.Sawarde Tal.Chiplun,Dist.Ratnagin

## **SADBHAVNA DAY**

## **Stationery Distribution to Needy Students**





DEAN

B.K.L.Walawaikar Rural Medical College At.Kasarwadi, Post Sawarde Tal.Chiplun,Dist.Ratnagiri

# **DRUG ABUSE INTERNATIONAL DAY**









B.K.L.Walawaikar Rural Medical College At.Kasarwadi, Post.Sawarde Tal.Chiplun,Dist.Ratnagiri

## **BREAST FEEDING CAMP**





## **BLOOD DONATION CAMPS**







# **NSS DAY**





B.K.C.Walawalkar Rural Medical College At.Kasarwadi, Post Sawarde Tal.Chiplun,Dist.Ratnagiri

## **ORLD POPULATION DAY**





# **TUBERCULOSIS DAY**





# **WHO DAY**





# **WOMENS DAY**









B.K.L.Walawalkar Rural Medical Colleg At.Kasarwadi, Post.Sawarde Tal.Chiplun,Dist.Ratnagiri

# Sevankur Anubhav kathan













# Doxy Vatap Photo





































































१० वर्षांपासून डेरवण रुग्णालयाचा उपक्रम, ३५ जणांचे पथक दररोज प्रभावित गावात

# लेप्टो'च्या बचावासाठी तपासणी, उपचार अन् जनजागृती !

लोकमत न्यूज नेटवर्क चिपळूण : पावसाळ्यात लेप्टो स्पायरीसिसपासून शेतकऱ्यांनी स्वतःचा बचावं कसा करायचा, याबाबतची जनजागृती, तपासणी आणि उपचारासंदर्भात गेल्या दहा वर्षापासून चिपळूण तालुक्यातील डेरवण येथील वालावलकर रूग्णालय प्रभावित गाव