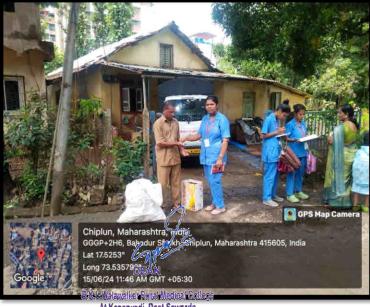

# लेप्टो'च्या बचावासाठी तपासणी, उपचार अन् जनजागृती !

लोकमत न्यूज नेटवर्क चिपळूण : पावसाळ्यात लेप्टो स्पायरीसिसपासून शेतकऱ्यांनी स्वतःचा बचावं कसा करायचा, याबाबतची जनजागृती, तपासणी आणि उपचारासंदर्भात गेल्या दहा वर्षापासून चिपळूण तालुक्यातील डेरवण येथील वालावलकर रूग्णालय प्रभावित गावात जाऊन जनजागृती करत आहे. यावर्षीही पाऊस सुरू झाल्यापासून ३५ जणांचे वैद्यकीय पथक गावागावांत जाऊन डॉक्सी गोळ्यांचे वाटप करत आहे. आतापर्यंत ६,२९७ जणांना गोळ्यांचे वाटप करण्यात आले.

ग्रामीण भागात डेरवण रुग्णालयाच्या वैद्यकीय पथकातफें गोळ्यांचे वाटप करण्यात आले.

प्लेट्स कमी होणे, अशी गुंतागुंत निर्माण होते. ज्या रुग्णांना मधुमेह, उच्च रक्तदाब, कुपोषण असे दीर्घ आजार असतात त्यांच्यामध्ये हा आजार जीवाला धोका निर्माण करू

8,296

जणांना गोळ्यांचे वाटप

रुग्णालयातील इतर कर्मचारी असे 30 ते ३५ जणांचे पथक दररोज या प्रभावित भागात आरोग्य तपासणी, प्राथमिक उपचार, औषध वाटप या प्रकारे सेवा देत आहेत. तसेच जागरुकता वादवत आहेत.

सतर्कतेचे आवाहन 🔹 दहा वर्षांपासून डेरवण रूग्णालयाचा उपक्रम, ३५ जणांचे पथक दररोज प्रमावित गावात