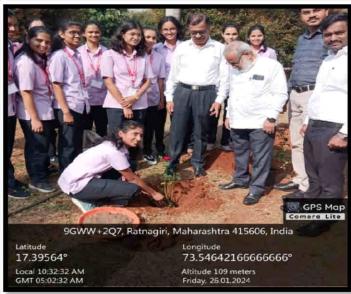

### **Tree Plantation Photo**

B.K.L.Walawaikar Rural Medical College At.Kasarwadi, Post Sawarde Tal.Chiplun,Dist.Ratnagin

#### **Tree Plantation Photo**

B.K.L.Walawaikar Rural Medical College At.Kasarwadi, Post Sawarde Tal.Chiplun,Dist.Ratnagin