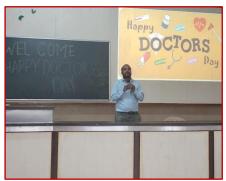

#### **Doctor's Day Celebration 2023-2024**

B.K.L.Walawalkar Rural Medical College At.Kasarwadi, Post Sawarde Tal.Chiplun,Dist.Ratnagin