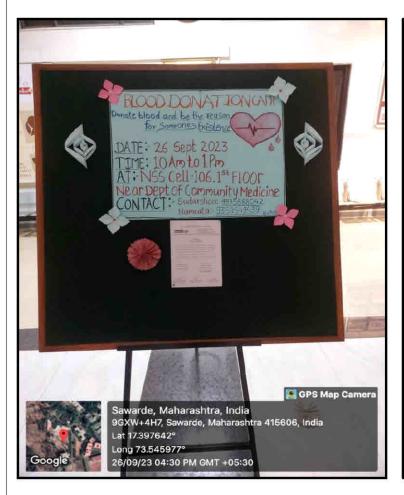

yatitihi on 26.02.2024







B.K.L.Walawaikar Rural Medical College At.Kasarwadi, Post Sawarde Tal.Chiplun,Dist.Ratnagiri

# Shiv Rajyabhishek













# Shivaji Maharaj Jayanti-28.03.2024







B.K.L.Walawalkar Rural Medical College At.Kasarwadi, Post.Sawarde Tal.Chiplun,Dist.Ratnagiri













# SERVICE TO THE NATION

B.K.L.Walawalkar Rural Medical College At.Kasarwadi, Post.Sawarde Tal.Chiplun,Dist.Ratnagin

## **SADBHAVNA DAY**

## **Stationery Distribution to Needy Students**





DEAN

B.K.L.Walawaikar Rural Medical College At.Kasarwadi, Post Sawarde Tal.Chiplun,Dist.Ratnagiri

# **DRUG ABUSE INTERNATIONAL DAY**









B.K.L.Walawaikar Rural Medical College At.Kasarwadi, Post.Sawarde Tal.Chiplun,Dist.Ratnagiri

## **BREAST FEEDING CAMP**





## **BLOOD DONATION CAMPS**







# **NSS DAY**





B.K.C.Walawalkar Rural Medical College At.Kasarwadi, Post Sawarde Tal.Chiplun,Dist.Ratnagiri

## **ORLD POPULATION DAY**





# **TUBERCULOSIS DAY**





# **WHO DAY**





# **WOMENS DAY**









B.K.L.Walawalkar Rural Medical Colleg At.Kasarwadi, Post.Sawarde Tal.Chiplun,Dist.Ratnagiri

# Sevankur Anubhav kathan













# Doxy Vatap Photo





































































१० वर्षांपासून डेरवण रुग्णालयाचा उपक्रम, ३५ जणांचे पथक दररोज प्रभावित गावात

# लेप्टो'च्या बचावासाठी तपासणी, उपचार अन् जनजागृती !

लोकमत न्यूज नेटवर्क चिपळूण : पावसाळ्यात लेप्टो स्पायरीसिसपासून शेतकऱ्यांनी स्वतःचा बचावं कसा करायचा, याबाबतची जनजागृती, तपासणी आणि उपचारासंदर्भात गेल्या दहा वर्षापासून चिपळूण तालुक्यातील डेरवण येथील वालावलकर रूग्णालय प्रभावित