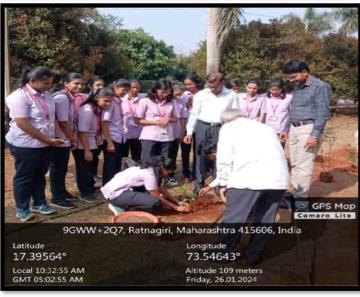

### **Tree Plantation Photo**

B.K.L.Walawaikar Rural Medical College At.Kasarwadi, Post Sawarde Tal.Chiplun,Dist.Ratnagin

#### **Tree Plantation Photo**

B.K.L.Walawaikar Rural Medical College At.Kasarwadi, Post Sawarde Tal.Chiplun,Dist.Ratnagin

# विविध जातींच्या झाडांची लागवड

चक्रीवादळात लाखोंचे नुकसान ; पांचशे झाडांनी नटवला परिसर

चिपळूण, (वा.) यावर्षी मुसळधार पाऊस आणि झालेल्या चक्रीवादळात अनेक ठिकाणी लाखो रुपयांचे नुकसान झाले. या चक्रीवादळात अनेक इमारतीची छते ऊडाली तर महावितरणचे लोखंडी पोल वाकले. या वादळात डेरवण रुग्णालय परिसरासह एसव्हिजेसिटी क्रीडा संकल व मंदीर परिसरातील सुमारे पाचशे वृक्ष उन्मळून पडले. या वादळात रुग्णालय परिसरासह क्रीडा संकल व मंदिर परिसरातील नारळ, आंबा, चिक, आईन, जांभुळ, फणस आदी वृक्षांचे मोठ्ठे नुकसान झाले. परंतु या वादळा नंतर तात्काळ या ठिकाणी संत सिताराम बुवा वालावलकर ट्रस्ट व विद्रलराव जोशी चॅरिटेबल ट्रस्टच्या माध्यमातून या ठिकाणी विविध सुमारे पाचशे वृक्षांची पुन्हा लागवड करण्यात आली आहे. यामध्ये आंबा, नारळ, चिक् यासह आयुवेदात बहुगुणी

ठरलेल्या महोगनी ३००, शेंद्री ५०, रक्तचंदन ५०, गुंज २०, नारळ ६०, नरक्या २० अश्या विविध झाडांची या ठिकाणी लागवड करण्यात आली आहे. या वृक्ष लागवडीसह अन्य ५०० झाडांची या ठिकाणी वृक्ष लागवड करण्यात आली आहे. डेरवण येथील शिवसृष्टी परिसर हा निसर्ग सौंदर्याने नटलेला परिसर असून याठिकाणी अनेक शिवप्रेमी शिवसृष्टी पाहण्यासाठी येतात.