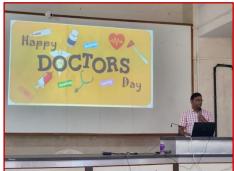

#### **Doctor's Day Celebration 2023-2024**

B.K.L.Walawalkar Rural Medical College At.Kasarwadi, Post Sawarde Tal.Chiplun,Dist.Ratnagin