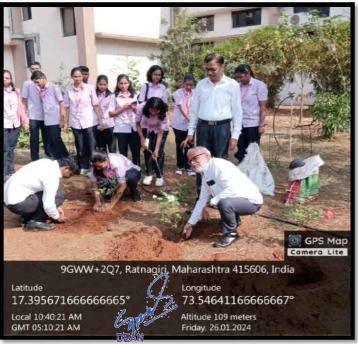

### **Tree Plantation Photo**

B.K.L.Walawaikar Rural Medical College At.Kasarwadi, Post Sawarde Tal.Chiplun,Dist.Ratnagin

#### **Tree Plantation Photo**

B.K.L.Walawaikar Rural Medical College At.Kasarwadi, Post Sawarde Tal.Chiplun,Dist.Ratnagin