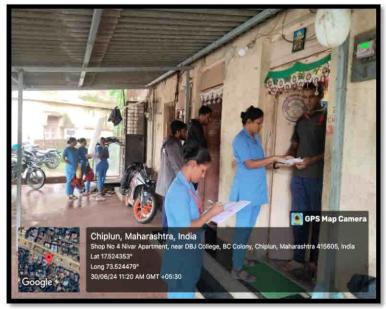

# लेप्टोच्या बचावासाठी तपासणी, उपचार अन् जनजागृती!

दहा वर्षांपासून डेरवण रूग्णालयाचा उपक्रम, ३५ जणांचे पथक दररोज प्रभावित गावात

सावर्डं : पावसाळ्यात ले प्टोस्पायरोसिस पासून शेतकचांनी स्वतःचा बवाव कसा करायचा, याबाबतची जनजागृती, तपासणी आणि उपचारासंदर्भात गेल्या दहा वर्षापासून डेरवण येथील वालावलकर रूग्णालय प्रभावित गावांत जावून जागृती करत आहे. यावर्षीही पाऊस सुरू झाल्यापासून ३५ जणांचे वैद्यकीय पथक गावागावात जावून डॉक्सी गोळ्यांचे वाटप करत आहे. गेल्या पंधरा दिवसांत ३ हजार १३१ लाभार्थ्यांनी हैं या उपक्रमाचा लाभ धेतला आहे.

दिवसात ३ हजार १३१ लाभाध्यांनी लेप्टोस्पायरोसिसबाबत जनजागृती करताना डेखण हॉस्पिटलचे पथक.

उच्च रक्तदाब, कुपोषण असे दीर्घ आजार असतात त्यांच्यामध्ये हा आजार जीवाला धोका निर्माण करू शकतो. लॅप्टोस्पायरोसीसची वृद्धी होऊ नये म्हणून डॉक्सीसिक्लिन नामक केवळ दोन गोळ्या आठ वडचातून एक दा लावणी सुरू झाल्यापासून प्राशन केल्यास प्राथमिक प्रतिबंध शक्य आहे. २०१२ साली वालावलकर रूणालयाने डायरेक्टर ऑफ हेल्ब सर्व्हिंसिस महाराष्ट्रसोबत यावर बरेच संशोधन केले आहे. तेव्हापासून डॉक्सीचे वाटप दहा 3939 लामाध्यांना लाम आतापर्यंत डेरवण, कोसबी, हडकणी, नांदगाव, टेरव, मिरजोळी, मुरादपूर, कापसाळ, अडरे, टेरव, कोसंबी, खेडीं, चिंचघरी अशा अनेक गावातील ३ हजार १३१ लामार्थ्यांनीही याचा लाभ घेतला वा उपक्रम एक सामाजिक बांधिलकी म्हणून पूर्णतः मोफत राववण्यात येत आहे. तुकही गावार्त अ.फ्र