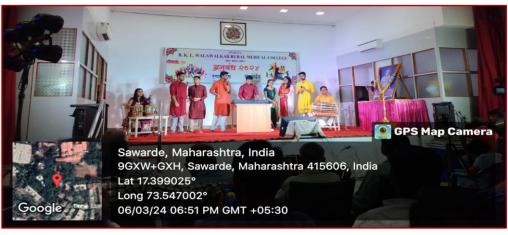

-------|---------------------------------------------|
|          | Common Birthday                             |
|          | Mangalagour pooja                           |
|          | Anubandh 2024 - Rangvardhan                 |
|          | Consecration Ceremony of Ayodhya Ram Mandir |
|          | Shri Shiv Jayanti Utsav                     |
|          | Weekly Tobacco awareness sessions           |
|          | Doctors day Celebration                     |
|          | International yoga day celebration          |
|          | Republic Day                                |
|          | Tree plantation on students birthday        |

#### **Baby Shower Ceremony**









#### **Common Birthday Celebration**









#### Mangalagour Pooja









#### Anubandh - Rangvardhan













#### **Prize Distribution**

















B.K.L.Walawaikar Rural Medical College At.Kasarwadi, Post Sawarde Tal.Chiplun,Dist.Ratnagiri

DEAN











#### **Consecration Ceremony of Ayodhya Ram Mandir**



















B.K.L.Walawaikar Rural Medical College At.Kasarwadi, Post.Sawarde Tal.Chiplun,Dist.Ratnagiri

#### **Doctor's Day Celebration 2023-2024**

















B.K.L.Walawalkar Rural Medical College At.Kasarwadi, Post Sawarde Tal.Chiplun,Dist.Ratnagin

#### **International Yoga Day Celebration**















B.K.L.Walawalkar Rural Medical College At.Kasarwadi, Post Sawarde Tal.Chiplun,Dist.Ratnagin