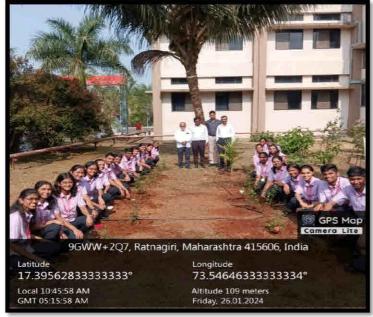

### **Tree Plantation Photo**

B.K.L.Walawaikar Rural Medical College At.Kasarwadi, Post Sawarde Tal.Chiplun,Dist.Ratnagin

#### **Tree Plantation Photo**

B.K.L.Walawaikar Rural Medical College At.Kasarwadi, Post Sawarde Tal.Chiplun,Dist.Ratnagin

# विविध जातींच्या झाडांची लागवड

चक्रीवादळात लाखोंचे नुकसान ; पांचशे झाडांनी नटवला परिसर

चिपळूण, (वा.) यावर्षी मुसळधार पाऊस आणि झालेल्या चक्रीवादळात अनेक ठिकाणी लाखो रुपयांचे नुकसान झाले. या चक्रीवादळात अनेक इमारतीची छते ऊडाली तर महावितरणचे लोखंडी पोल वाकले. या वादळात डेरवण रुग्णालय परिसरासह एसव्हिजेसिटी क्रीडा संकल व मंदीर परिसरातील सुमारे पाचशे वृक्ष उन्मळून पडले. या वादळात रुग्णालय परिसरासह क्रीडा संकल व मंदिर परिसरातील नारळ, आंबा, चिक, आईन, जांभुळ, फणस आदी वृक्षांचे मोठ्ठे नुकसान झाले. परंतु या वादळा नंतर तात्काळ या ठिकाणी संत सिताराम बुवा वालावलकर ट्रस्ट व विद्रलराव जोशी चॅरिटेबल ट्रस्टच्या माध्यमातून या ठिकाणी विविध सुमारे पाचशे वृक्षांची पुन्हा लागवड करण्यात आली आहे. यामध्ये आंबा, नारळ, चिक् यासह आयुवेदात बहुगुणी

ठरलेल्या महोगनी ३००, शेंद्री ५०, रक्तचंदन ५०, गुंज २०, नारळ ६०, नरक्या २० अश्या विविध झाडांची या ठिकाणी लागवड करण्यात आली आहे. या वृक्ष लागवडीसह अन्य ५०० झाडांची या ठिकाणी वृक्ष लागवड करण्यात आली आहे. डेरवण येथील शिवसृष्टी परिसर हा निसर्ग सौंदर्याने नटलेला परिसर असून याठिकाणी अनेक शिवप्रेमी शिवसृष्टी पाहण्यासाठी येतात.