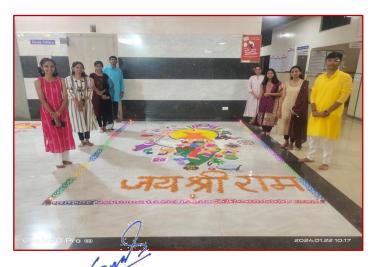

#### **Consecration Ceremony of Ayodhya Ram Mandir**

B.K.L.Walawaikar Rural Medical College At.Kasarwadi, Post.Sawarde Tal.Chiplun,Dist.Ratnagiri