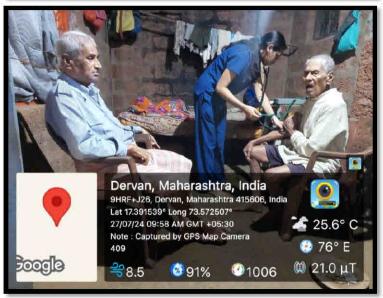

#### दहा वर्षांपासून डेरवण रूग्णालयाचा उपक्रम, ३५ जणांचे पथक दररोज प्रभावित गावात

प्रतिनिधी विषयूण
पावसाळ्यात लेप्टोस्पायतीलेस पासून
शेतक-यानी स्वतःचा वनाव कताः
करायचा यावावत्या जनजगृती
तपासणी जाणि उपचारास्तर्भात गेल्या
दहा वर्षापासून हेरवण येथील
वालावलकर रूप्णालय प्रभावित गावात
जाऊ जागृती करत आहे यावर्षिक्ष
पाजस सुरु हाल्यापासून ३५ जणाये
वैधकीय पवक गावगावात जाऊन
हॉक्सी गोळपांचे वाटप करत आहे.
गेल्या पंपरा दिवसांत ३९३९
लालाव्यांनी या उपक्रमाचा लाम
येतला आहे.

पावसाळ्यात लावणी टाप्यान हाता-पायाच्या भेगा किंवा नाक किंवा

चिपळूण : गावागावातून जनजागृती करत असलेले डेरवण रूग्णालयाचे पथक.

डोळ्यात जत् युक्त पाणी शिराज्यास या जर्तूची वाड झपाट्यानं स्नायूंमच्ये होते यानतर अग दुखणे, डोकेदुखी, ताप अशी लक्षणे दिसू जागतात किरकोळ औषधाने रोगाचा प्रतिकार झाला नाही तर रोग गंभीर रूप धारण करतो आणि मग नुमीनिया, मूत्रपिड निकामी होणे, प्लेट्स कमी होणे अशी गुतागुत निर्माण होते. ज्या रूगांना मधुमेह, उच्च स्तरदाद, सुप्रीषण असे दीर्घ आजार असतात त्याच्यामच्ये हा आजार जीवाला पोका निर्माण करू शकतो लॉटोस्पायरोसीसची वृद्धी होऊ नये म्हणून डॉक्सीसिक्तिन नामक केकळ दोन गोळ्या आठवड्यातून एकदा लावणी सुरू झाल्यापासून प्राप्तन केल्यास प्राथमिक प्रतिवय शक्य आहे २०१२साती वालावलकर रुण्णालयाने डायरेक्टर ऑफ हेल्य सर्कीसिस महाराष्ट्रसोवत यावर बरेच संशोधन केले आहे तेक्सापासून इंक्सीचे बारप दहा वर्षायासून सुरू केले आणि त्याचा सकारात्मक परिणाम दिसून आला म्हणून लेटो इाईक्ट या नावाने हा कार्यक्रम प्रतिवर्षी पावसाळ्यात राववला आत