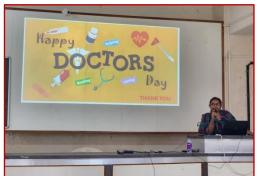

#### **Doctor's Day Celebration 2023-2024**

B.K.L.Walawalkar Rural Medical College At.Kasarwadi, Post Sawarde Tal.Chiplun,Dist.Ratnagin