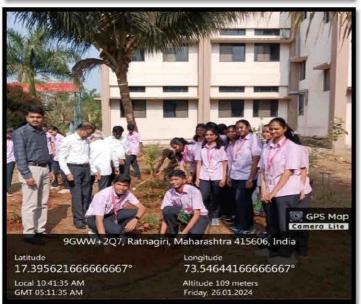

### **Tree Plantation Photo**

B.K.L.Walawaikar Rural Medical College At.Kasarwadi, Post Sawarde Tal.Chiplun,Dist.Ratnagin

#### **Tree Plantation Photo**

B.K.L.Walawaikar Rural Medical College At.Kasarwadi, Post Sawarde Tal.Chiplun,Dist.Ratnagin