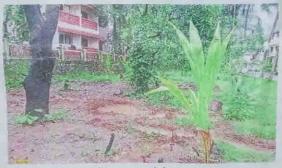

### **Tree Plantation Photo**

B.K.L.Walawaikar Rural Medical College At.Kasarwadi, Post Sawarde Tal.Chiplun,Dist.Ratnagin

#### **Tree Plantation Photo**

B.K.L.Walawaikar Rural Medical College At.Kasarwadi, Post Sawarde Tal.Chiplun,Dist.Ratnagin

# विविध जातींच्या झाडांची लागवड

चक्रीवादळात लाखोंचे नुकसान ; पांचशे झाडांनी नटवला परिसर

चिपळूण, (वा.) यावर्षी मुसळधार पाऊस आणि झालेल्या चक्रीवादळात अनेक ठिकाणी लाखो रुपयांचे नुकसान झाले. या चक्रीवादळात अनेक इमारतीची छते ऊडाली तर महावितरणचे लोखंडी पोल वाकले. या वादळात डेरवण रुग्णालय परिसरासह एसव्हिजेसिटी क्रीडा संकल व मंदीर परिसरातील सुमारे पाचशे वृक्ष उन्मळून पडले. या वादळात रुग्णालय परिसरासह क्रीडा संकल व मंदिर परिसरातील नारळ, आंबा, चिक, आईन, जांभुळ, फणस आदी वृक्षांचे मोठ्ठे नुकसान झाले. परंतु या वादळा नंतर तात्काळ या ठिकाणी संत सिताराम बुवा वालावलकर ट्रस्ट व विद्रलराव जोशी चॅरिटेबल ट्रस्टच्या माध्यमातून या ठिकाणी विविध सुमारे पाचशे वृक्षांची पुन्हा लागवड करण्यात आली आहे. यामध्ये आंबा, नारळ, चिक् यासह आयुवेदात बहुगुणी

ठरलेल्या महोगनी ३००, शेंद्री ५०, रक्तचंदन ५०, गुंज २०, नारळ ६०, नरक्या २० अश्या विविध झाडांची या ठिकाणी लागवड करण्यात आली आहे. या वृक्ष लागवडीसह अन्य ५०० झाडांची या ठिकाणी वृक्ष लागवड करण्यात आली आहे. डेरवण येथील शिवसृष्टी परिसर हा निसर्ग सौंदर्याने नटलेला परिसर असून याठिकाणी अनेक शिवप्रेमी शिवसृष्टी पाहण्यासाठी येतात.