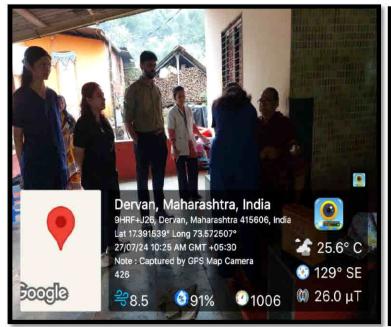

# Doxy Vatap Photo

१० वर्षांपासून डेरवण रुग्णालयाचा उपक्रम, ३५ जणांचे पथक दररोज प्रभावित गावात

# लेप्टो'च्या बचावासाठी तपासणी, उपचार अन् जनजागृती !

लोकमत न्यूज नेटवर्क चिपळूण : पावसाळ्यात लेप्टो स्पायरीसिसपासून शेतकऱ्यांनी स्वतःचा बचावं कसा करायचा, याबाबतची जनजागृती, तपासणी आणि उपचारासंदर्भात गेल्या दहा वर्षापासून चिपळूण तालुक्यातील डेरवण येथील वालावलकर रूग्णालय प्रभावित गावात जाऊन जनजागृती करत आहे. यावर्षीही पाऊस सुरू झाल्यापासून ३५ जणांचे वैद्यकीय पथक गावागावांत जाऊन डॉक्सी गोळ्यांचे वाटप करत आहे. आतापर्यंत ६,२९७ जणांना गोळ्यांचे वाटप करण्यात आले.

8,296

जणांना गोळ्यांचे वाटप

रुग्णालयातील इतर कर्मचारी असे 30 ते ३५ जणांचे पथक दररोज या प्रभावित भागात आरोग्य तपासणी, प्राथमिक उपचार, औषध वाटप या प्रकारे सेवा देत आहेत. तसेच जागरुकता वादवत आहेत.

सतर्कतेचे आवाहन 🔹 दहा वर्षांपासून डेरवण रूग्णालयाचा उपक्रम, ३५ जणांचे पथक दररोज प्रमावित गावात