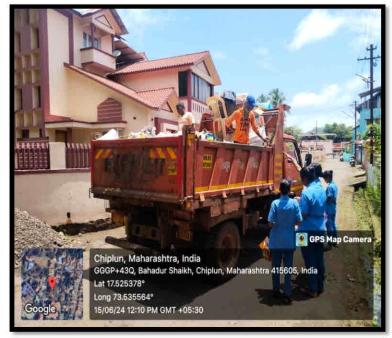

# लेप्टो'च्या बचावासाठी तपासणी, उपचार अन् जनजागृती !

लोकमत न्यूज नेटवर्क चिपळूण : पावसाळ्यात लेप्टो स्पायरीसिसपासून शेतकऱ्यांनी स्वतःचा बचावं कसा करायचा, याबाबतची जनजागृती, तपासणी आणि उपचारासंदर्भात गेल्या दहा वर्षापासून चिपळूण तालुक्यातील डेरवण येथील वालावलकर रूग्णालय प्रभावित गावात जाऊन जनजागृती करत आहे. यावर्षीही पाऊस सुरू झाल्यापासून ३५ जणांचे वैद्यकीय पथक गावागावांत जाऊन डॉक्सी गोळ्यांचे वाटप करत आहे. आतापर्यंत ६,२९७ जणांना गोळ्यांचे वाटप करण्यात आले.

8,296

जणांना गोळ्यांचे वाटप

रुग्णालयातील इतर कर्मचारी असे 30 ते ३५ जणांचे पथक दररोज या प्रभावित भागात आरोग्य तपासणी, प्राथमिक उपचार, औषध वाटप या प्रकारे सेवा देत आहेत. तसेच जागरुकता वादवत आहेत.

सतर्कतेचे आवाहन 🔹 दहा वर्षांपासून डेरवण रूग्णालयाचा उपक्रम, ३५ जणांचे पथक दररोज प्रमावित गावात