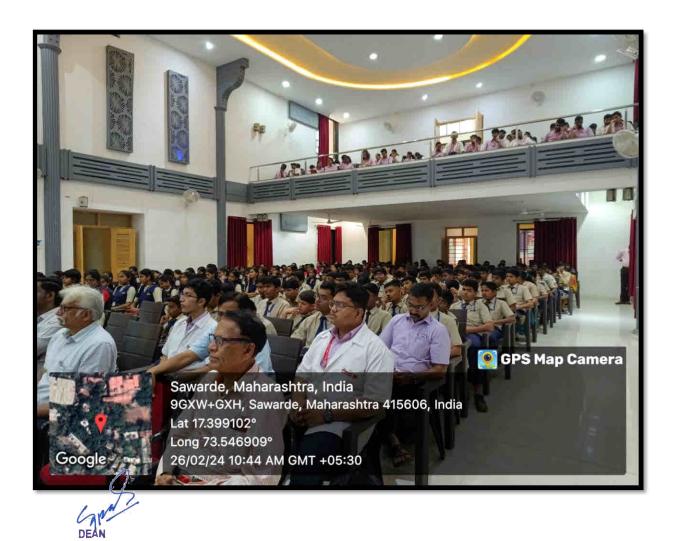

# Vinayak Damodar Savarkar Punyatitihi on 26.02.2024

B.K.L.Walawaikar Rural Medical College At.Kasarwadi, Post Sawarde Tal.Chiplun,Dist.Ratnagiri