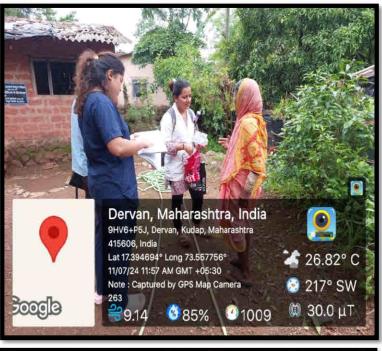

# लेप्टो'च्या बचावासाठी तपासणी, उपचार अन् जनजागृती !

लोकमत न्यूज नेटवर्क चिपळूण : पावसाळ्यात लेप्टो स्पायरीसिसपासून शेतकऱ्यांनी स्वतःचा बचावं कसा करायचा, याबाबतची जनजागृती, तपासणी आणि उपचारासंदर्भात गेल्या दहा वर्षापासून चिपळूण तालुक्यातील डेरवण येथील वालावलकर रूग्णालय प्रभावित गावात जाऊन जनजागृती करत आहे. यावर्षीही पाऊस सुरू झाल्यापासून ३५ जणांचे वैद्यकीय पथक गावागावांत जाऊन डॉक्सी गोळ्यांचे वाटप करत आहे. आतापर्यंत ६,२९७ जणांना गोळ्यांचे वाटप करण्यात आले.

8,296

जणांना गोळ्यांचे वाटप

रुग्णालयातील इतर कर्मचारी असे 30 ते ३५ जणांचे पथक दररोज या प्रभावित भागात आरोग्य तपासणी, प्राथमिक उपचार, औषध वाटप या प्रकारे सेवा देत आहेत. तसेच जागरुकता वादवत आहेत.

सतर्कतेचे आवाहन 🔹 दहा वर्षांपासून डेरवण रूग्णालयाचा उपक्रम, ३५ जणांचे पथक दररोज प्रमावित गावात