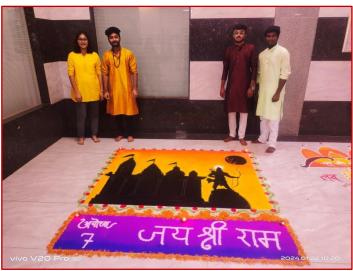

|
|          | Consecration Ceremony of Ayodhya Ram Mandir |
|          | Shri Shiv Jayanti Utsav                     |
|          | Weekly Tobacco awareness sessions           |
|          | Doctors day Celebration                     |
|          | International yoga day celebration          |
|          | Republic Day                                |
|          | Tree plantation on students birthday        |

#### **Baby Shower Ceremony**









#### **Common Birthday Celebration**









#### Mangalagour Pooja









#### Anubandh - Rangvardhan













#### **Prize Distribution**

















B.K.L.Walawaikar Rural Medical College At.Kasarwadi, Post Sawarde Tal.Chiplun,Dist.Ratnagiri

DEAN











#### **Consecration Ceremony of Ayodhya Ram Mandir**



















B.K.L.Walawaikar Rural Medical College At.Kasarwadi, Post.Sawarde Tal.Chiplun,Dist.Ratnagiri

#### **Doctor's Day Celebration 2023-2024**

















B.K.L.Walawalkar Rural Medical College At.Kasarwadi, Post Sawarde Tal.Chiplun,Dist.Ratnagin

#### **International Yoga Day Celebration**















B.K.L.Walawalkar Rural Medical College At.Kasarwadi, Post Sawarde Tal.Chiplun,Dist.Ratnagin