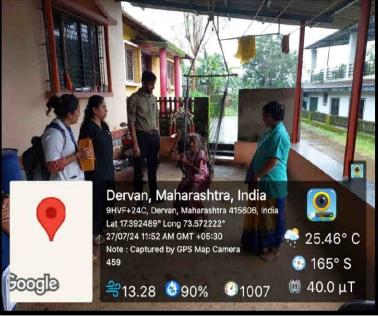

# लेप्टोच्या बचावासाठी तपासणी, उपचार अन् जनजागृती!

दहा वर्षांपासून डेरवण रूग्णालयाचा उपक्रम, ३५ जणांचे पथक दररोज प्रभावित गावात

सावर्डं : पावसाळ्यात ले प्टोस्पायरोसिस पासून शेतकचांनी स्वतःचा बवाव कसा करायचा, याबाबतची जनजागृती, तपासणी आणि उपचारासंदर्भात गेल्या दहा वर्षापासून डेरवण येथील वालावलकर रूग्णालय प्रभावित गावांत जावून जागृती करत आहे. यावर्षीही पाऊस सुरू झाल्यापासून ३५ जणांचे वैद्यकीय पथक गावागावात जावून डॉक्सी गोळ्यांचे वाटप करत आहे. गेल्या पंधरा दिवसांत ३ हजार १३१ लाभार्थ्यांनी हैं या उपक्रमाचा लाभ धेतला आहे.

दिवसात ३ हजार १३१ लाभाध्यांनी लेप्टोस्पायरोसिसबाबत जनजागृती करताना डेखण हॉस्पिटलचे पथक.

उच्च रक्तदाब, कुपोषण असे दीर्घ आजार असतात त्यांच्यामध्ये हा आजार जीवाला धोका निर्माण करू शकतो. लॅप्टोस्पायरोसीसची वृद्धी होऊ नये म्हणून डॉक्सीसिक्लिन नामक केवळ दोन गोळ्या आठ वडचातून एक दा लावणी सुरू झाल्यापासून प्राशन केल्यास प्राथमिक प्रतिबंध शक्य आहे. २०१२ साली वालावलकर रूणालयाने डायरेक्टर ऑफ हेल्ब सर्व्हिंसिस महाराष्ट्रसोबत यावर बरेच संशोधन केले आहे. तेव्हापासून डॉक्सीचे वाटप दहा 3939 लामाध्यांना लाम आतापर्यंत डेरवण, कोसबी, हडकणी, नांदगाव, टेरव, मिरजोळी, मुरादपूर, कापसाळ, अडरे, टेरव, कोसंबी, खेडीं, चिंचघरी अशा अनेक गावातील ३ हजार १३१ लामार्थ्यांनीही याचा लाभ घेतला वा उपक्रम एक सामाजिक बांधिलकी म्हणून पूर्णतः मोफत राववण्यात येत आहे. तुकही गावार्त अ.फ्र