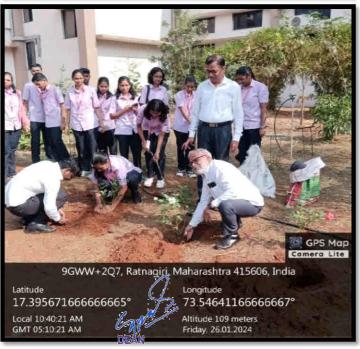

### **Tree Plantation Photo**

B.K.L.Walawaikar Rural Medical College At.Kasarwadi, Post Sawarde Tal.Chiplun,Dist.Ratnagin

#### **Tree Plantation Photo**

B.K.L.Walawaikar Rural Medical College At.Kasarwadi, Post Sawarde Tal.Chiplun,Dist.Ratnagin