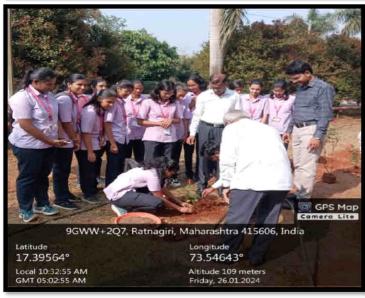

### **Tree Plantation Photo**

B.K.L.Walawaikar Rural Medical College At.Kasarwadi, Post Sawarde Tal.Chiplun,Dist.Ratnagin

#### **Tree Plantation Photo**

B.K.L.Walawaikar Rural Medical College At.Kasarwadi, Post Sawarde Tal.Chiplun,Dist.Ratnagin