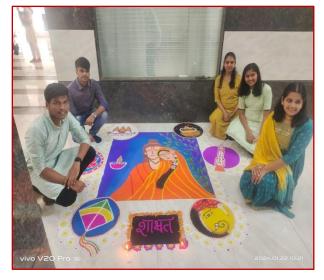

|
|          | Consecration Ceremony of Ayodhya Ram Mandir |
|          | Shri Shiv Jayanti Utsav                     |
|          | Weekly Tobacco awareness sessions           |
|          | Doctors day Celebration                     |
|          | International yoga day celebration          |
|          | Republic Day                                |
|          | Tree plantation on students birthday        |

#### **Baby Shower Ceremony**









#### **Common Birthday Celebration**









#### Mangalagour Pooja









#### Anubandh - Rangvardhan













#### **Prize Distribution**

















B.K.L.Walawaikar Rural Medical College At.Kasarwadi, Post Sawarde Tal.Chiplun,Dist.Ratnagiri

DEAN











#### **Consecration Ceremony of Ayodhya Ram Mandir**



















B.K.L.Walawaikar Rural Medical College At.Kasarwadi, Post.Sawarde Tal.Chiplun,Dist.Ratnagiri

#### **Doctor's Day Celebration 2023-2024**

















B.K.L.Walawalkar Rural Medical College At.Kasarwadi, Post Sawarde Tal.Chiplun,Dist.Ratnagin

#### **International Yoga Day Celebration**















B.K.L.Walawalkar Rural Medical College At.Kasarwadi, Post Sawarde Tal.Chiplun,Dist.Ratnagin