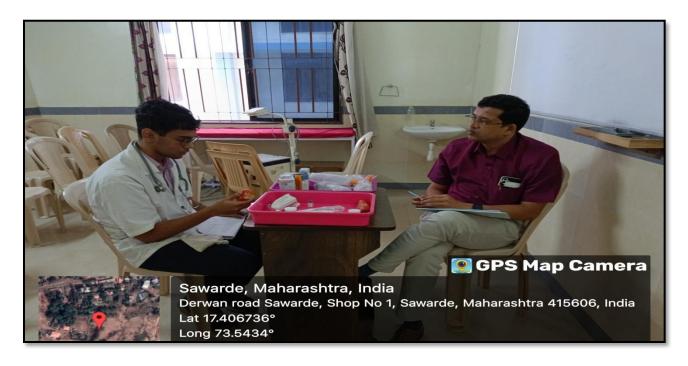

# DEPARTMENT OF PEDIATRICS OSCE FOR UNDER GRADUATES

Date: - 01.08.2023

To,

All Students,

MBBS Batch: 2019

BKL Walawalkar Rural Medical College, Sawarde.

Subject:- Pediatrics OSCE 2023

All student, above mentioned, will have to appear for OSCE examination, to be held  $13.08\underline{.2023}$  at 2pm to 5pm in Pediatrics Ward .

This is for strict Compliance.

Professor & HOD DEPT OF PAEDIATRIC Head of the Department B.K.L. Walawalkar Rural Medical College, Kasarwadi