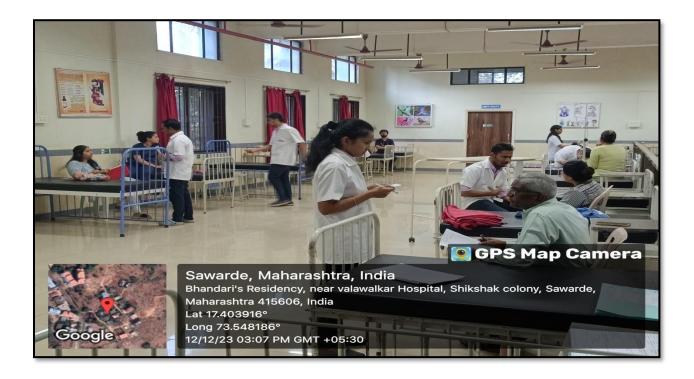

# DEPARTMENT OF PEDIATRICS OSCE FOR UNDER GRADUATES

Date:- 01.12.2023

To,

All Students,

MBBS Batch: 2019

B K L Walawalkar Rural Medical College, Sawarde.

Subject:- Pediatrics OSCE 2023

All student, above mentioned, will have to appear for OSCE examination, to be held on  $\underline{20.12.2023}$  at 10.00 am in Pediatrics Ward .

This is for strict Compliance.

DEPT OF PAEDIATRIC Head of the Department B.K.L. Walawalkar Rural Medical College, Kasarwadi