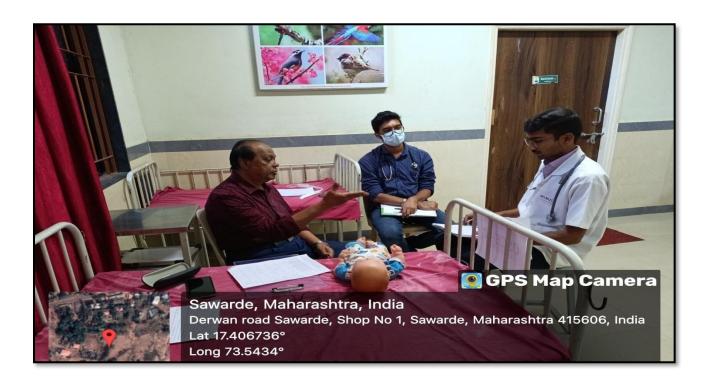

# DEPARTMENT OF PEDIATRICS OSCE FOR UNDER GRADUATES

Date: - 01.08.2023

To,

All Students,

MBBS Batch: 2019

BKL Walawalkar Rural Medical College, Sawarde.

Subject:- Pediatrics OSCE 2023

All student, above mentioned, will have to appear for OSCE examination, to be held  $13.08\underline{.2023}$  at 2pm to 5pm in Pediatrics Ward .

This is for strict Compliance.

Professor & HOD DEPT OF PAEDIATRIC Head of the Department B.K.L. Walawalkar Rural Medical College, Kasarwadi