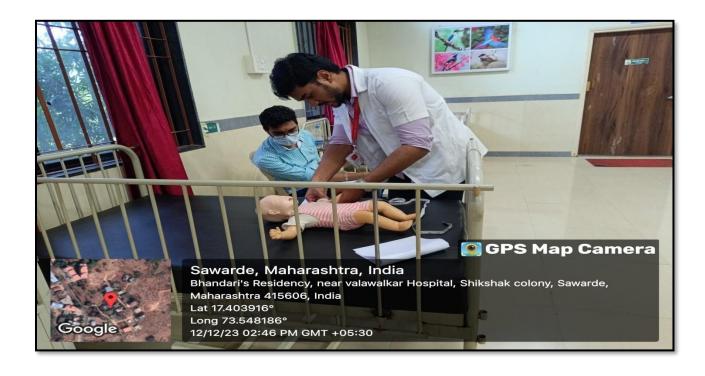

# DEPARTMENT OF PEDIATRICS OSCE FOR UNDER GRADUATES

Date: - 03.12.2023

To,

All Students,

MBBS Batch: 2019

BKL Walawalkar Rural Medical College, Sawarde.

Subject:- Pediatrics OSCE 2023

All student, above mentioned, will have to appear for OSCE examination, to be held on  $\underline{12.12.2023}$  at 2pm to 5pm in Pediatrics Ward .

This is for strict Compliance.

Professor & HOD DEPT. OF PAEDIATRIC Head of the Department B.K.L. Walawalkar Rural Medical College, Kasarwadi