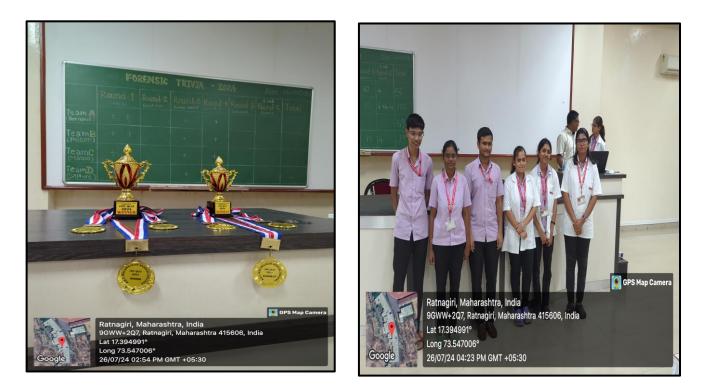

Medical Direct

BKLWRMC



# **CERTIFICATE OF PARTICIPATION**

#### This is to certify that

## Miss. Aastha Aniruddha Athalye

has participated in the "College Level Forensic Quiz" on 26<sup>th</sup> July, 2024 organized by Department of "Forensic Medicine & Toxicology" at B.K.L. Walawalkar Rural Medical College Kasarwadi, Sawarde, Chiplun, Ratnagiri.

Dr. Laxman Phad Organizing Secretary Asso. Professor FMT BKLWRMC

Dr. Avinash Waghmode Organizing Chairman HOD, FMT BKLWRMC

Dr. Arvind Yadav IQAC Co-ordinator BKLWRMC

Dr. Mansingrao Ghatage

Dean BKLWRMC

Medical Director BKLWRMC



#### B.K.L. Walawalkar Rural Medical College, Sawarde

#### Forensic Medicine & Toxicology Quiz Competition Forensic Trivia 2024















#### B.K.L. Walawalkar Rural Medical College, Sawarde











#### Forensic Trivia 2024 Winners





#### B.K.L. Walawalkar Rural Medical College, Sawarde

#### Forensic Trivia 2024 Runner-up







S. V. J. C. T.'s B. K. L. Walawalkar Rural Medical College TIME TABLE FOR UK CAMP -2024



Rural

Medical College

**B. K. L. Walawalkar Rural Medical College** is organizing

International Academic CPD Continuing Professional Development

(MMC Accredited with 2 Credit Points)

General Practitioner, All Faculty Rural Medical College, Post Graduate, Under Graduate & Interns are Invited

#### 28th January 2024, Sunday

Venue: B. K. L. Walawalkar Rural Medical College, Kasarwadi, Sawarde, Tal.-Chiplun, Dist. - Ratnagiri – 415606, Maharashtra, India For Registration Contact Details: 8788134481 / 7083904995



\*Scan QR Code For easy Payment

**Registration