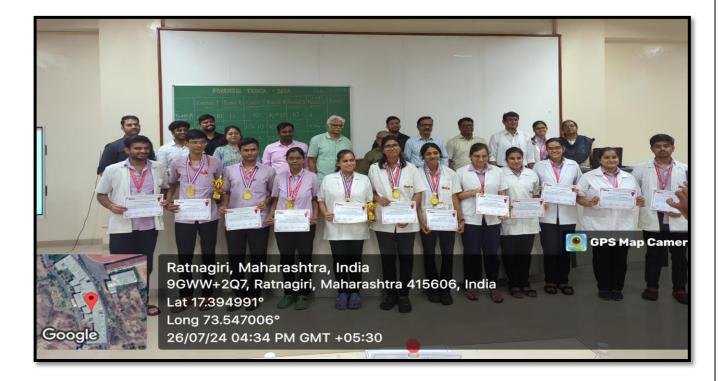

Date- 15.07.2024

SVJCT/BKLWRMC/ II /2024

**CIRCULAR** 

This year, Department of Paediatrics has organised IAP Paediatrics Undergraduate "Quiz" 2024 (College Round) on 20 July 01:00 pm onwards, Saturday.

<u>All Faculties of paediatrics department including Residents, Interns, Final</u> year MBBS Students, to attend this academic activity is mandatory.

**Venue-** Lecture Hall No – 4, College Building 2<sup>nd</sup> floor. B.K.L.Walawalkar Rural Medical College, Sawarde.

Dr.Suryakant Ingale Organizing Chairman, HOD, Prof. Paediatrics BKLWRMC

Head of The Department B.K.L. Walawalkar Rural Medical College, Sawarde