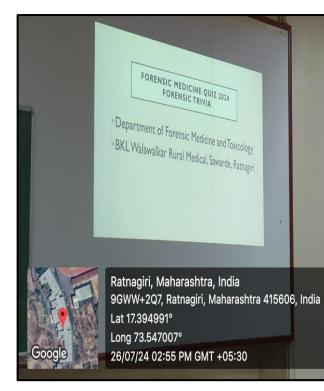

ind Yadav **IQAC** Co-ordinator BKLWRMC

Dr. Mansingrao Ghatage

Dean BKLWRMC

Medical Direct

BKLWRMC



# **CERTIFICATE OF PARTICIPATION**

#### This is to certify that

## Miss. Aastha Aniruddha Athalye

has participated in the "College Level Forensic Quiz" on 26<sup>th</sup> July, 2024 organized by Department of "Forensic Medicine & Toxicology" at B.K.L. Walawalkar Rural Medical College Kasarwadi, Sawarde, Chiplun, Ratnagiri.

Dr. Laxman Phad Organizing Secretary Asso. Professor FMT BKLWRMC

Dr. Avinash Waghmode Organizing Chairman HOD, FMT BKLWRMC

Dr. Arvind Yadav IQAC Co-ordinator BKLWRMC

Dr. Mansingrao Ghatage

Dean BKLWRMC

Medical Director BKLWRMC



#### B.K.L. Walawalkar Rural Medical College, Sawarde

#### Forensic Medicine & Toxicology Quiz Competition Forensic Trivia 2024















#### B.K.L. Walawalkar Rural Medical College, Sawarde











#### Forensic Trivia 2024 Winners





#### B.K.L. Walawalkar Rural Medical College, Sawarde

#### Forensic Trivia 2024 Runner-up







S. V. J. C. T.'s B. K. L. Walawalkar Rural Medical College TIME TABLE FOR UK CAMP -2024



Rural

Medical College

**B. K. L. Walawalkar Rural Medical College** is organizing

International Academic CPD Continuing Professional Development

(MMC Accredited with 2 Credit Points)

General Practitioner, All Faculty Rural Medical College, Post Graduate, Under Graduate & Interns are Invited

#### 28th January 2024, Sunday

Venue: B. K. L. Walawalkar Rural Medical College, Kasarwadi, Sawarde, Tal.-Chiplun, Dist. - Ratnagiri – 415606, Maharashtra, India For Registration Contact Details