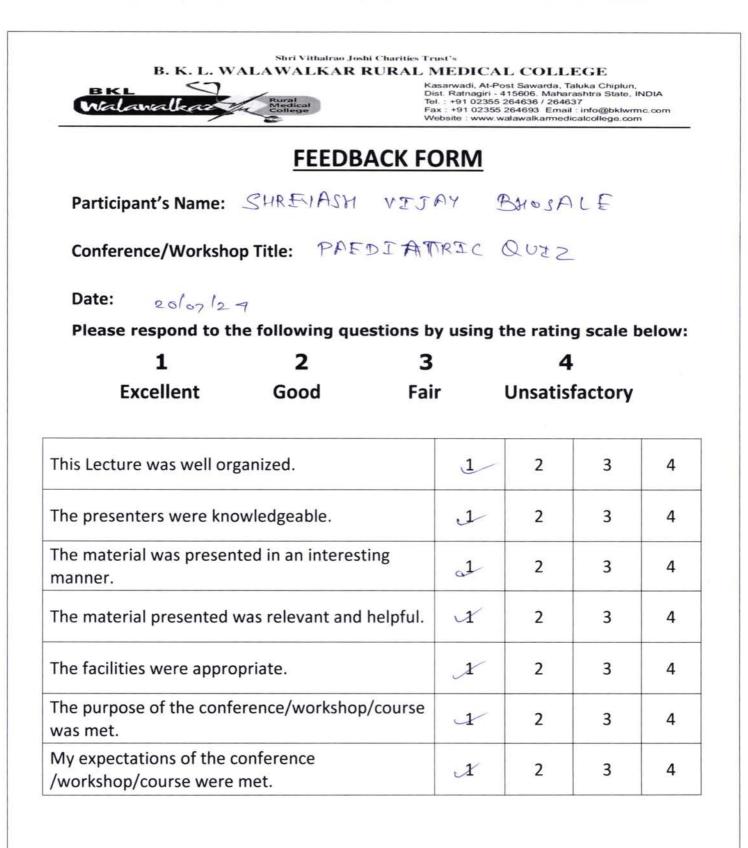

| 2    | 3    | 4              |
|-----------|------|------|----------------|
| Excellent | Good | Fair | Unsatisfactory |

| This Lecture was well organized.                                | X | 2 | 3 | 4 |
|-----------------------------------------------------------------|---|---|---|---|
| The presenters were knowledgeable.                              | J | 2 | 3 | 4 |
| The material was presented in an interesting manner.            | V | 2 | 3 | 4 |
| The material presented was relevant and helpful.                | 1 | 2 | 3 | 4 |
| The facilities were appropriate.                                | X | 2 | 3 | 4 |
| The purpose of the conference/workshop/course was met.          | 4 | 2 | 3 | 4 |
| My expectations of the conference<br>/workshop/course were met. |   | 2 | 3 | 4 |





& hard

Signature

Shri Vithalrao Joshi Charities Trust's B. K. L. WALAWALKAR RURAL MEDICAL COLLEGE Kasarwadi, At-Post Sawarda, Taluka Chiph

Kasarwadi, At-Post Sawarda, Taluka Chiplun, Dist. Ratnagiri - 415606. Maharashtra State, INDIA Tel. : +91 02355 264636 / 264637 Fax : +91 02355 264693 Email : info@bklwrmc.com Website : www.walawalkarmedicalcollege.com

#### FEEDBACK FORM

Participant's Name: Vijay Nitin Kolpe

Conference/Workshop Title: Paediatric quil

## Date: 20/7/2024

nalanalka

| 1         | 2    | 3    | 4              |
|-----------|------|------|----------------|
| Excellent | Good | Fair | Unsatisfactory |

| This Lecture was well organized.                                | 1 | 2 | 3 | 4 |
|-----------------------------------------------------------------|---|---|---|---