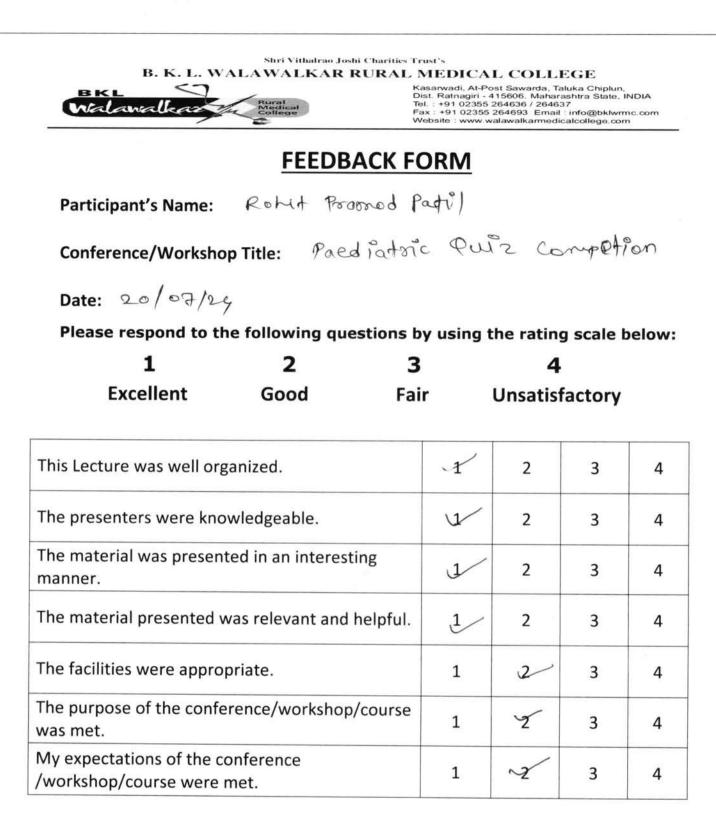

Date- 15.07.2024

SVJCT/BKLWRMC/ II /2024

**CIRCULAR** 

This year, Department of Paediatrics has organised IAP Paediatrics Undergraduate "Quiz" 2024 (College Round) on 20 July 01:00 pm onwards, Saturday.

<u>All Faculties of paediatrics department including Residents, Interns, Final</u> year MBBS Students, to attend this academic activity is mandatory.

**Venue-** Lecture Hall No – 4, College Building 2<sup>nd</sup> floor. B.K.L.Walawalkar Rural Medical College, Sawarde.

Dr.Suryakant Ingale Organizing Chairman, HOD, Prof. Paediatrics BKLWRMC

Head of The Department B.K.L. Walawalkar Rural Medical College, Sawarde