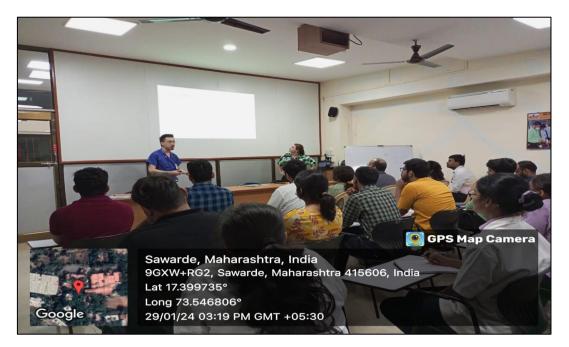

Date- 15.07.2024

SVJCT/BKLWRMC/ II /2024

**CIRCULAR** 

This year, Department of Paediatrics has organised IAP Paediatrics Undergraduate "Quiz" 2024 (College Round) on 20 July 01:00 pm onwards, Saturday.

<u>All Faculties of paediatrics department including Residents, Interns, Final</u> year MBBS Students, to attend this academic activity is mandatory.

**Venue-** Lecture Hall No – 4, College Building 2<sup>nd</sup> floor. B.K.L.Walawalkar Rural Medical College, Sawarde.

Dr.Suryakant Ingale Organizing Chairman, HOD, Prof. Paediatrics BKLWRMC

Head of The Department B.K.L. Walawalkar Rural Medical College, Sawarde