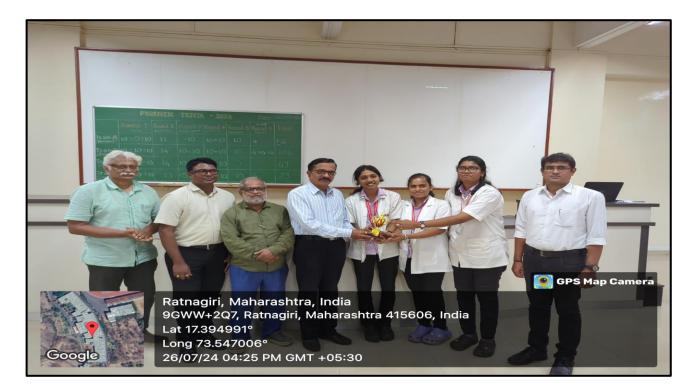

participated in the "College Level Forensic Quiz" on 26<sup>th</sup> July, 2024 organized by Department of "Forensic Medicine & Toxicology" at B.K.L. Walawalkar Rural Medical College Kasarwadi, Sawarde, Chiplun, Ratnagiri.

Dr. Laxman Phad Organizing Secretary Asso. Professor FMT BKLWRMC

Dr. Avinash Waghmode Organizing Chairman HOD, FMT BKLWRMC

Dr. Arvind Yadav IQAC Co-ordinator BKLWRMC

Dr. Mansingrao Ghatage

Dean BKLWRMC

Medical Director BKLWRMC



#### B.K.L. Walawalkar Rural Medical College, Sawarde

#### Forensic Medicine & Toxicology Quiz Competition Forensic Trivia 2024















#### B.K.L. Walawalkar Rural Medical College, Sawarde











#### Forensic Trivia 2024 Winners





#### B.K.L. Walawalkar Rural Medical College, Sawarde

#### Forensic Trivia 2024 Runner-up







S. V. J. C. T.'s B. K. L. Walawalkar Rural Medical College TIME TABLE FOR UK CAMP -2024



Rural

Medical College

**B. K. L. Walawalkar Rural Medical College** is organizing

International Academic CPD Continuing Professional Development

(MMC Accredited with 2 Credit Points)

General Practitioner, All Faculty Rural Medical College, Post Graduate, Under Graduate & Interns are Invited

#### 28th January 2024, Sunday

Venue: B. K. L. Walawalkar Rural Medical College, Kasarwadi, Sawarde, Tal.-Chiplun, Dist. - Ratnagiri – 415606, Maharashtra, India For Registration Contact Details: 8788134481 / 7083904995



\*Scan QR Code For easy Payment

**Registration Fees:** 

MD / MS / MBBS/ General Practitioner / Medical College Faculty :- 500/-Medical (PG / UG /Nursing / Interns) Students :- 200