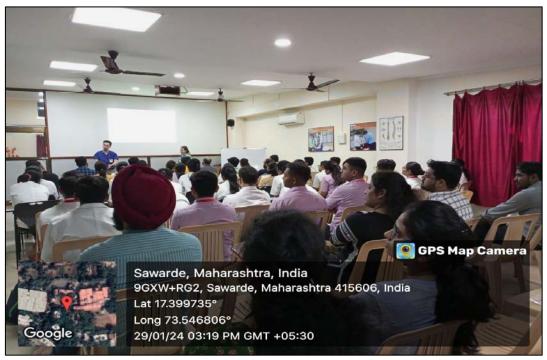

Date- 15.07.2024

SVJCT/BKLWRMC/ II /2024

**CIRCULAR** 

This year, Department of Paediatrics has organised IAP Paediatrics Undergraduate "Quiz" 2024 (College Round) on 20 July 01:00 pm onwards, Saturday.

<u>All Faculties of paediatrics department including Residents, Interns, Final</u> year MBBS Students, to attend this academic activity is mandatory.

**Venue-** Lecture Hall No – 4, College Building 2<sup>nd</sup> floor. B.K.L.Walawalkar Rural Medical College, Sawarde.

Dr.Suryakant Ingale Organizing Chairman, HOD, Prof. Paediatrics BKLWRMC

Head of The Department B.K.L. Walawalkar Rural Medical College, Sawarde