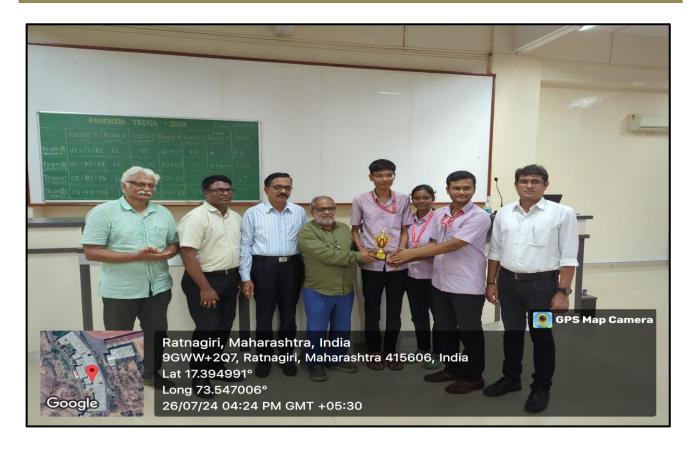

IFICATE OF PARTICIPATION**

#### This is to certify that

## Miss. Aastha Aniruddha Athalye

has participated in the "College Level Forensic Quiz" on 26<sup>th</sup> July, 2024 organized by Department of "Forensic Medicine & Toxicology" at B.K.L. Walawalkar Rural Medical College Kasarwadi, Sawarde, Chiplun, Ratnagiri.

Dr. Laxman Phad Organizing Secretary Asso. Professor FMT BKLWRMC

Dr. Avinash Waghmode Organizing Chairman HOD, FMT BKLWRMC

Dr. Arvind Yadav IQAC Co-ordinator BKLWRMC

Dr. Mansingrao Ghatage

Dean BKLWRMC

Medical Director BKLWRMC



#### B.K.L. Walawalkar Rural Medical College, Sawarde

#### Forensic Medicine & Toxicology Quiz Competition Forensic Trivia 2024















#### B.K.L. Walawalkar Rural Medical College, Sawarde











#### Forensic Trivia 2024 Winners





#### B.K.L. Walawalkar Rural Medical College, Sawarde

#### Forensic Trivia 2024 Runner-up







S. V. J. C. T.'s B. K. L. Walawalkar Rural Medical College TIME TABLE FOR UK CAMP -2024



Rural

Medical College

**B. K. L. Walawalkar Rural Medical College** is organizing

International Academic CPD Continuing Professional Development

(MMC Accredited with 2 Credit Points)

General Practitioner, All Faculty Rural Medical College, Post Graduate, Under Graduate & Interns are Invited

#### 28th January 2024, Sunday

Venue: B. K. L. Walawalkar Rural Medical College, Kasarwadi, Sawarde, Tal.-Chiplun, Dist. - Ratnagiri – 415606, Maharashtra, India For Registration Contact Details: 8788134481 / 7083904995



\*Scan QR Code For easy Payment

**Registration Fees:** 

MD / MS / MBBS/ General Pra