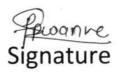

Date- 15.07.2024

SVJCT/BKLWRMC/ II /2024

**CIRCULAR** 

This year, Department of Paediatrics has organised IAP Paediatrics Undergraduate "Quiz" 2024 (College Round) on 20 July 01:00 pm onwards, Saturday.

<u>All Faculties of paediatrics department including Residents, Interns, Final</u> year MBBS Students, to attend this academic activity is mandatory.

**Venue-** Lecture Hall No – 4, College Building 2<sup>nd</sup> floor. B.K.L.Walawalkar Rural Medical College, Sawarde.

Dr.Suryakant Ingale Organizing Chairman, HOD, Prof. Paediatrics BKLWRMC

Head of The Department B.K.L. Walawalkar Rural Medical College, Sawarde

# PAEDIATRIC PINNACLE (2024)

## **UG Level Quiz Competition (Batch 2020)**

JULY 20,SATURDAY. 1 PM ONWARDS

Venue : Lecture hall 4

Academic Chairman Dr. Arvind Yadav Dean Dr. Mansingrao Ghatage Medical Director Dr. Suvarna Patil