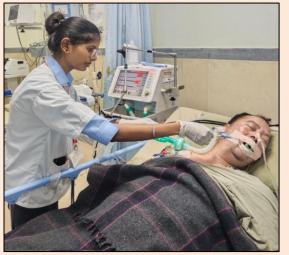

**Intensive Care units (ICUs):** for the continuous monitoring of patients suffering from cardiac abnormalities or acute cardiac emergencies.

**Electrocardiogram (ECG):** An electrocardiogram (ECG) is a test that checks for problems with the electrical activity of your heart. An EKG translates the heart's electrical activity into line tracings on paper. They are called waves.