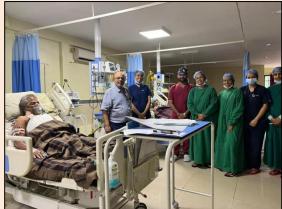

## Shri Vithalrao Joshi Charities Trust's B. K. L. Walawalkar Rural Medical College

A well-equipped rural cottage Hospital BKL Walawalkar Hospital was started in 1996 and dedicated to the Service of the rural poor. Today it is a 810 comprehensive Modern bed Hospital with ICU, NICU, Modular OTs, Imaging services including scanners CT, Ultrasound etc, Laboratory facilities, Radiotherapy Centre. Blood component machine and now starting 'Cath Lab' in our Comprehensive Cardiac Center is the first of its kind in this Konkan region of Maharashtra State

and is a mile stone in advanced healthcare to poor masses in this region.

In B. K. L. Walawalkar Hospital, Comprehensive cardiac care centre **Funded by Bajaj Finserv , a well-equipped advanced 'Cardiac Theatre' facility** has been started from 9th June 2018.