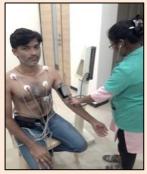

**Intensive Care units (ICUs):** for the continuous monitoring of patients suffering from cardiac abnormalities or acute cardiac emergencies.

**Electrocardiogram (ECG):** An electrocardiogram (ECG) is a test that checks for problems with the electrical activity of your heart. An EKG translates the heart's electrical activity into line tracings on paper. They are called waves.

**Cardiac Stress Test or Treadmill Test (TMT):** is a test used in Medicine and Cardiology to measure the Heart's ability to respond to external Stress in a controlled clinical environment.

Echo Cardiography (2D Echo): Echocardiography routinely used in the diagnosis, management, and follow-up of patients with any suspected or known heart diseases. It is one of the most widely used diagnostic tests in cardiology. It provides helpful information like the size and shape of the heart (internal chamber size quantification), pumping capacity, and the location and extent of any tissue damage.