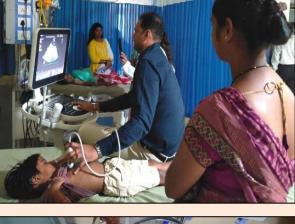

**Cardiac Stress Test or Treadmill Test (TMT):** is a test used in Medicine and Cardiology to measure the Heart's ability to respond to external Stress in a controlled clinical environment.

Echo Cardiography (2D Echo): Echocardiography routinely used in the diagnosis, management, and follow-up of patients with any suspected or known heart diseases. It is one of the most widely used diagnostic tests in cardiology. It provides helpful information like the size and shape of the heart (internal chamber size quantification), pumping capacity, and the location and extent of any tissue damage.