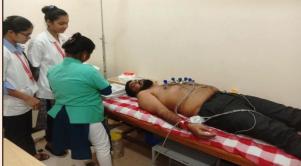

**Intensive Care units (ICUs):** for the continuous monitoring of patients suffering from cardiac abnormalities or acute cardiac emergencies.

**Electrocardiogram (ECG):** An electrocardiogram (ECG) is a test that checks for problems with the electrical activity of your heart. An EKG translates the heart's electrical activity into line tracings on paper. They are called waves.