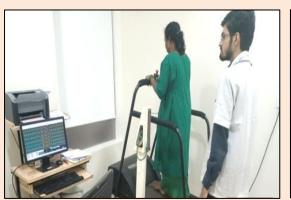

**Cardiac Stress Test or Treadmill Test (TMT):** is a test used in Medicine and Cardiology to measure the Heart's ability to respond to external Stress in a controlled clinical environment.

Echo Cardiography (2D Echo): Echocardiography routinely used in the diagnosis, management, and follow-up of patients with any suspected or known heart diseases. It is one of the most widely used diagnostic tests in cardiology. It provides helpful information like the size and shape of the heart (internal chamber size quantification), pumping capacity, and the location and extent of any tissue damage.