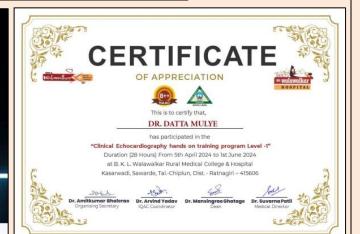

## **CERTIFICATE COURSE IN : "CLINICAL ECHOCARDIOGRAPHY HANDS ON** TRAINING PROGRAM LEVEL - 1"

🖽 5 APRIL 2024 TO 1 JUNE 2024

ATTENDEES : SENIOR AND JUNIOR RESIDENTS IN GENERAL MEDICINE

KASARWADI, SAWARDE, TAL.-CHIPLUN, DIST. - RATNAGIRI - 415606, EMAIL ID: IQAC@BKLWRMC.COM