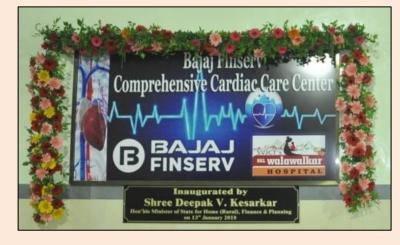

and is a mile stone in advanced healthcare to poor masses in this region.

In B. K. L. Walawalkar Hospital, Comprehensive cardiac care centre **Funded by Bajaj Finserv , a well-equipped advanced 'Cardiac Theatre' facility** has been started from 9th June 2018.