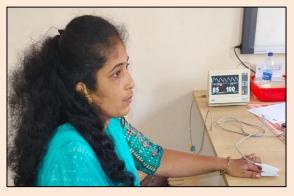

**Cardiac Stress Test or Treadmill Test (TMT):** is a test used in Medicine and Cardiology to measure the Heart's ability to respond to external Stress in a controlled clinical environment.

Echo Cardiography (2D Echo): Echocardiography routinely used in the diagnosis, management, and follow-up of patients with any suspected or known heart diseases. It is one of the most widely used diagnostic tests in cardiology. It provides helpful information like the size and shape of the heart (internal chamber size quantification), pumping capacity, and the location and extent of any tissue damage.